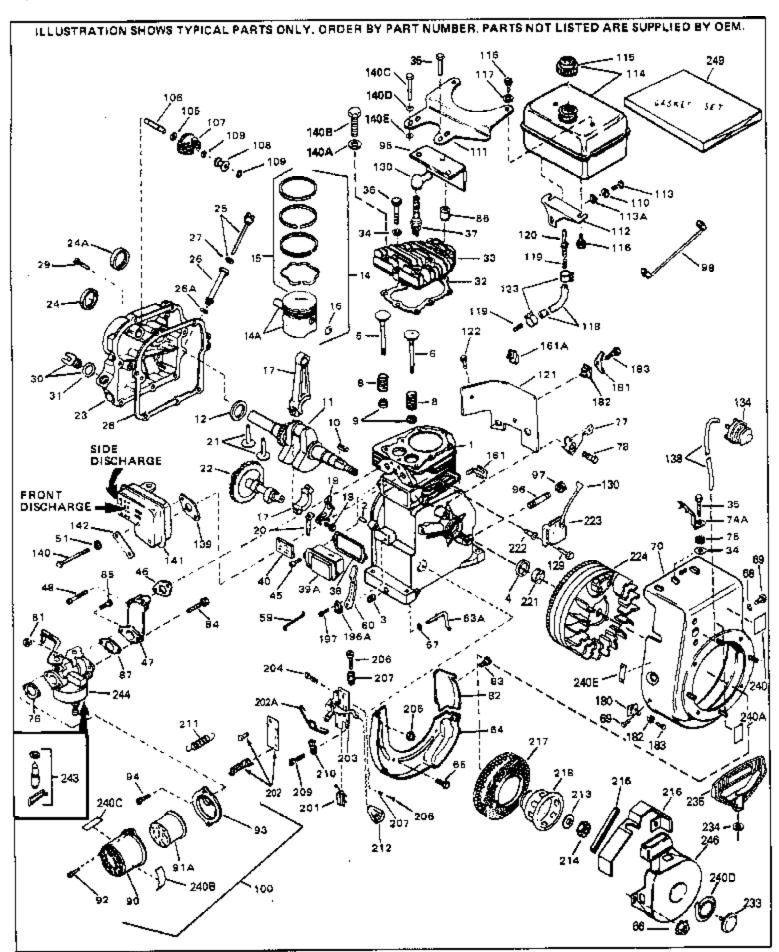

| D-( !! | Dad Market      | Designation                                         |
|--------|-----------------|-----------------------------------------------------|
|        | Part Number Qty |                                                     |
|        | 33674B          | Cylinder (Incl. 2, 3 & 4) (2-13/16" B ore)          |
|        | 26727           | Pin, Dowel                                          |
|        | 27642           | Oil Drain Plug                                      |
|        | 32600           | Seal, Oil                                           |
|        | 32644A          | Intake Valve (Std.) (Incl. 9)                       |
|        | 32645A          | Intake Valve (1/32" OS) (Incl. 9)                   |
|        | 29313C          | Exhaust Valve (Std.) (Incl. 9)                      |
|        | 29315C          | Exhaust Valve (1/32" OS) (Incl. 9)                  |
| 8      | 31672           | Spring, Valve                                       |
| 9      | 31673           | Cap, Lower valve spring                             |
| 10     | 610951          | Key, Flywheel                                       |
| 11     | 33677A          | Crankshaft                                          |
| 12     | 32323           | Washer, Thrust                                      |
| 13     | 33876           | Gasket, Stator                                      |
| 14A    | 33562B          | Piston & Pin Ass'y.(Std.)(Incl.16)(2- 13/16")       |
|        | 33563B          | Piston & Pin Ass'y. (.010" OS) (Incl. 16)           |
|        | 33564B          | Piston & Pin Ass'y. (.020" OS) (Incl. 16)           |
|        | 34535           | Piston, Pin & Ring Set (Std.) (2-13/1 6" Bore)      |
|        | 34536           | Piston, Pin & Ring Set (.010" OS)                   |
|        | 34537           | Piston, Pin & Ring Set (.020" OS)                   |
|        | 33567           | Ring Set (Std.) (2-13/16" Bore)                     |
|        | 33568           | Ring Set (.010" OS)                                 |
|        | 33569           | Ring Set (.020" OS)                                 |
|        | 20381           | Ring, Piston pin retaining                          |
|        | 32875           | Rod Assy., Connecting (Incl. 18 & 20)               |
|        | 32610A          | Bolt, Connecting Rod                                |
|        | 32654           | Dipper, Oil                                         |
|        | 27241           | • •                                                 |
|        |                 | Lifter, Valve                                       |
|        | 33158           | Camshaft                                            |
|        | 32700A          | Cover, Cylinder (Incl. 24, 29, 30, 31 & 106)        |
|        | 27897           | Seal, Oil                                           |
|        | 27677A          | * Gasket, Cylinder cover                            |
|        | 650451          | Screw, 1/4-20 x 1" (Use as required)                |
|        | 650488          | Screw, 1/4-20 x 1-1/4" (Use as requir ed)           |
|        | 27625           | Plug, Oil filler (Incl. 31)                         |
|        | 29673           | * Gasket, Oil fill plug                             |
|        | 33554A          | Gasket, Cylinder head                               |
|        | 33016A          | Head, Cylinder(Incl. 35)                            |
|        | 26073           | Washer (Not used on late production)                |
|        | 650691          | Washer (Use as required)                            |
|        | 650694A         | Screw, 5/16-18 x 2" (Use as required)               |
|        | 650818          | Screw, 5/16-18 x 1-1/2" (Use as requi red)          |
|        | 650865          | Screw, 5/16-18 x 2" (Use as required)               |
|        | 6021A           | Screw, 5/16-18 x 1-1/2" (As req;not w /650691)      |
|        | 33636           | Resistor Spark Plug (RJ-8C)                         |
|        | 31619A          | * Gasket, Breather                                  |
| 39A    | 31337A          | Breather Ass'y. (Incl. 38 & 40)                     |
| 40     | 31410           | Element, Breather                                   |
| 45     | 650128          | Screw, 10-24 x 1/2"                                 |
| 46     | 33673A          | * Gasket, Intake (1/32" thick)                      |
| 47     | 33666           | Pipe, Intake                                        |
|        | 30646           | Screw, 1/4-20 x 1-3/8"                              |
|        | 32698           | Link, Governor-to-throttle                          |
|        | 31510           | Lever, Governor                                     |
|        | 31334           | Rod, Governor (Incl. 67)                            |
|        | 33342           | Baffle, Blower housing                              |
|        | 650561          | Screw, 1/4-20 x 5/8"                                |
|        | 29752           | Nut & Lockwasher Assy., 1/4-28 (As re quired)       |
| 30     |                 | THAT A LOURNAUTION / 100y., 1/T ZO (/ 10 TO MUILGU) |

|     | 5           | <u> </u> |                                                             |
|-----|-------------|----------|-------------------------------------------------------------|
|     | Part Number | Qty      | Description Part (Part III) (II)                            |
| 66  |             |          | Pop Rivet (Purchase locally)(Use as r equired)              |
|     | 28277       |          | Washer, Flat                                                |
|     | 650168      |          | Washer, Flat                                                |
|     | 29212       |          | Screw, 1/4-28 x 7/16"                                       |
| 70  | 33663C      |          | Blower Housing (For electric starter) NOTE: In original     |
|     |             |          | production some starters are riveted to the blower housing. |
|     |             |          | Replacement housing has threaded studs. Order four nuts     |
|     |             |          | (29752) for remounting of starter.                          |
|     | 070704      |          | •                                                           |
|     | 27272A      |          | * Gasket, Air cleaner                                       |
|     | 34212       |          | Bracket, Holddown                                           |
|     | 30200       |          | Screw, 10-24 x 9/16"                                        |
|     | 29752       |          | Nut & Lockwasher Assy., 1/4-28                              |
| 82  | 33341       |          | Extension, Baffle                                           |
| 83  | 650701      |          | Screw, 8-18 x 7/16"                                         |
| 84  | 6201        |          | Screw, 1/4-28 x 7/8"                                        |
| 85  | 650870      |          | Screw, 1/4-28 x 1-11/16"                                    |
| 86  | 28212       |          | Spacer                                                      |
|     | 26756       |          | * Gasket, Carburetor                                        |
|     | 31715       |          | Body, Air cleaner                                           |
|     | 650152      |          | Screw, 8-32 x 3/8"                                          |
|     | 31914       |          | Bracket, Air cleaner                                        |
|     | 28820       |          | Screw, 10-32 x 1/2"                                         |
|     | 33344       |          | Baffle, Heat                                                |
|     | 34231       |          | Ground Wire                                                 |
|     | 730127      |          |                                                             |
| 100 | 730127      |          | Air Cleaner Ass'y. (Incl.76,76A,90A,91A,92,93,94, &         |
|     |             |          | 221A)(Use as required)                                      |
| 105 | 30590A      |          | Washer, Flat                                                |
| 106 | 30574       |          | Shaft, Mechanical governor                                  |
| 107 | 30591       |          | Gear Assy., Governor (Incl. 105)                            |
| 108 | 30588A      |          | Spool Governor                                              |
| 109 | 29193       |          | Ring, Retaining                                             |
|     | 28371B      |          | Fuel Tank Bracket                                           |
|     | 32762       |          | Fuel Tank Bracket                                           |
|     | 650561      |          | Screw, 1/4-20 x 5/8"                                        |
|     | 35584       |          | Fuel Tank (Incl. 115 & 123)                                 |
|     | 410144B     |          | Fuel Cap (Std.)(Wh.Plastic)(1-1/2" I. D.)                   |
|     | 33032       |          | Fuel Cap (Red Plastic)(1-3/16" I.D.) (Spurt resistant, Low  |
| 110 | 00002       |          | profile)                                                    |
|     |             |          | •                                                           |
| 115 | 34210       |          | Fuel Cap (Red Plastic)(1-3/16" I.D.) (Spurt resistant, High |
|     |             |          | profile)                                                    |
| 116 | 650665      |          | Screw, 1/4-15 x 7/8"                                        |
|     | 29774       |          | Line, Fuel (Braided 8.25")                                  |
|     | 30795       |          | Line, Fuel (Braided 6.25 )                                  |
|     | 30962       |          | Line, Fuel (Braided 32")                                    |
|     | 28819       |          | Spring, Fuel line (Use as required)                         |
|     | 29745       |          |                                                             |
|     |             |          | Extension, Blower housing                                   |
|     | 650128      |          | Screw, 10-24 x 1/2"                                         |
|     | 26460       |          | Clamp, Fuel line (Use as required)                          |
|     | 650489      |          | Screw, 1/4-20 x 5/8"                                        |
|     | 33670A      |          | * Gasket, Muffler                                           |
|     | 792020      |          | Screw, 1/4-20 x 2-1/4"                                      |
|     | 30063       |          | Screw, 1/4-20 x 1/2" (Use as required )                     |
|     | 650628A     |          | 5/16-18 x 2-3/8"                                            |
|     | 26073       |          | Washer, flat                                                |
|     | 33697A      |          | Muffler (Front Discharge)                                   |
| 161 | 29443       |          | Clip, Fuel line                                             |
|     |             |          |                                                             |

| Ref # | Part Number | Qty | Description                                                                                                                                                                                                                                    |
|-------|-------------|-----|------------------------------------------------------------------------------------------------------------------------------------------------------------------------------------------------------------------------------------------------|
| 196A  | 31335       |     | Clamp, Governor lever                                                                                                                                                                                                                          |
| 197   | 650548      |     | Screw, 8-32 x 5/16"                                                                                                                                                                                                                            |
| 201   | 610973      |     | Terminal Assy. (Use as required)                                                                                                                                                                                                               |
| 203   | 33879A      |     | Control Brkt(In.201,204,205,206,207,2 09,210)                                                                                                                                                                                                  |
| 204   | 650139      |     | Screw, 8-32 x 1/2" (Use as required)                                                                                                                                                                                                           |
| 204   | 650152      |     | Screw, 8-32 x 3/8" (Use as required)                                                                                                                                                                                                           |
| 204   | 30200       |     | Screw, 10-24 9/16" (Use as required)                                                                                                                                                                                                           |
| 205   | 30322       |     | Nut & Lockwasher (Use as required)                                                                                                                                                                                                             |
| 206   | 650688      |     | Screw, 10-32 x 1" (Used on early prod uction)                                                                                                                                                                                                  |
| 206   | 650549      |     | Screw, 5-40 x 7/16" (Used on late pro duction)                                                                                                                                                                                                 |
| 207   | 32924       |     | Compression Spring (Used on early pro duction)                                                                                                                                                                                                 |
| 207   | 31342       |     | Compression Spring (Used on late prod uction)                                                                                                                                                                                                  |
| 209   | 28942       |     | Screw, 10-32 x 3/8"                                                                                                                                                                                                                            |
| 210   | 27793       |     | Clip, Conduit                                                                                                                                                                                                                                  |
| 211   | 31426       |     | Spring, Extension                                                                                                                                                                                                                              |
| 213   | 650815      |     | Washer, Belleville                                                                                                                                                                                                                             |
| 214   | 650607      |     | Nut, Flywheel                                                                                                                                                                                                                                  |
|       | 33668       |     | Screen, Starter                                                                                                                                                                                                                                |
| 218   | 33667       |     | Cup, Starter                                                                                                                                                                                                                                   |
|       | 34080       |     | Spacer, Flywheel key                                                                                                                                                                                                                           |
|       | 650872      |     | Stud, Solid State Assy.                                                                                                                                                                                                                        |
|       | 550223      |     | Decal, Name                                                                                                                                                                                                                                    |
|       | 34346       |     | Decal. Instruction                                                                                                                                                                                                                             |
|       | 31752       |     | Decal, Air cleaner                                                                                                                                                                                                                             |
|       | 631021      |     | Inlet Needle, Seat & Clip Assy.                                                                                                                                                                                                                |
| 244   | 631923      |     | Carburetor (Incl. 87) (Refer to Division 5, Section A, page 140                                                                                                                                                                                |
|       |             |     | for breakdown)                                                                                                                                                                                                                                 |
| 245   | 610942A     |     | Magneto NOTE: The complete magneto is not available as an assembly. The magneto number is shown for reference purposes only. Order component partsindividually, as shown in partslist. (Refer to Division 5, Section B, page 35 for breakdown) |
| 246   | 590420A     |     | Rewind Starter NOTE: In original production some starters are riveted to the blowerhousing. Replacement housing has threaded studs. Order four nuts (29752) for remounting of starter. (Refer to Division 5, Section C, page 25 for breakdown) |
| 249   | 33683B      |     | * Gasket Set (Incl. items marked *)                                                                                                                                                                                                            |
|       |             |     |                                                                                                                                                                                                                                                |