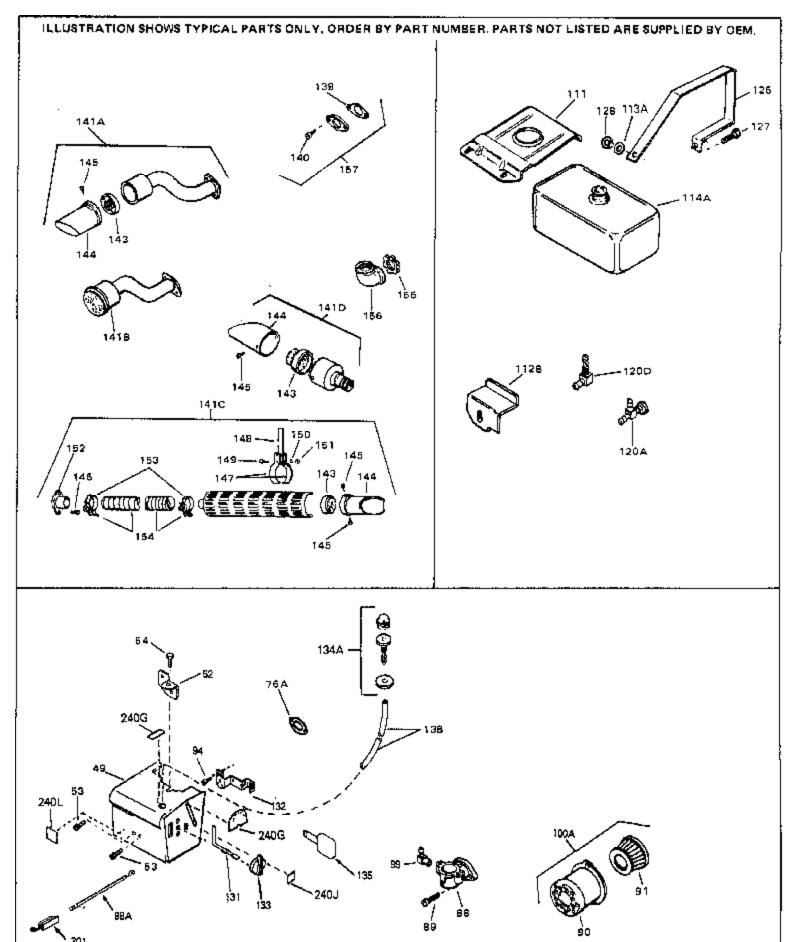

|     | 5           | <u> </u> |                                                             |
|-----|-------------|----------|-------------------------------------------------------------|
|     | Part Number | Qty      | Description Part (Part III) (II)                            |
| 66  |             |          | Pop Rivet (Purchase locally)(Use as r equired)              |
|     | 28277       |          | Washer, Flat                                                |
|     | 650168      |          | Washer, Flat                                                |
|     | 29212       |          | Screw, 1/4-28 x 7/16"                                       |
| 70  | 33663C      |          | Blower Housing (For electric starter) NOTE: In original     |
|     |             |          | production some starters are riveted to the blower housing. |
|     |             |          | Replacement housing has threaded studs. Order four nuts     |
|     |             |          | (29752) for remounting of starter.                          |
|     | 070704      |          | •                                                           |
|     | 27272A      |          | * Gasket, Air cleaner                                       |
|     | 34212       |          | Bracket, Holddown                                           |
|     | 30200       |          | Screw, 10-24 x 9/16"                                        |
|     | 29752       |          | Nut & Lockwasher Assy., 1/4-28                              |
| 82  | 33341       |          | Extension, Baffle                                           |
| 83  | 650701      |          | Screw, 8-18 x 7/16"                                         |
| 84  | 6201        |          | Screw, 1/4-28 x 7/8"                                        |
| 85  | 650870      |          | Screw, 1/4-28 x 1-11/16"                                    |
| 86  | 28212       |          | Spacer                                                      |
|     | 26756       |          | * Gasket, Carburetor                                        |
|     | 31715       |          | Body, Air cleaner                                           |
|     | 650152      |          | Screw, 8-32 x 3/8"                                          |
|     | 31914       |          | Bracket, Air cleaner                                        |
|     | 28820       |          | Screw, 10-32 x 1/2"                                         |
|     | 33344       |          | Baffle, Heat                                                |
|     | 34231       |          | Ground Wire                                                 |
|     | 730127      |          |                                                             |
| 100 | 730127      |          | Air Cleaner Ass'y. (Incl.76,76A,90A,91A,92,93,94, &         |
|     |             |          | 221A)(Use as required)                                      |
| 105 | 30590A      |          | Washer, Flat                                                |
| 106 | 30574       |          | Shaft, Mechanical governor                                  |
| 107 | 30591       |          | Gear Assy., Governor (Incl. 105)                            |
| 108 | 30588A      |          | Spool Governor                                              |
| 109 | 29193       |          | Ring, Retaining                                             |
|     | 28371B      |          | Fuel Tank Bracket                                           |
|     | 32762       |          | Fuel Tank Bracket                                           |
|     | 650561      |          | Screw, 1/4-20 x 5/8"                                        |
|     | 35584       |          | Fuel Tank (Incl. 115 & 123)                                 |
|     | 410144B     |          | Fuel Cap (Std.)(Wh.Plastic)(1-1/2" I. D.)                   |
|     | 33032       |          | Fuel Cap (Red Plastic)(1-3/16" I.D.) (Spurt resistant, Low  |
| 110 | 00002       |          | profile)                                                    |
|     |             |          | •                                                           |
| 115 | 34210       |          | Fuel Cap (Red Plastic)(1-3/16" I.D.) (Spurt resistant, High |
|     |             |          | profile)                                                    |
| 116 | 650665      |          | Screw, 1/4-15 x 7/8"                                        |
|     | 29774       |          | Line, Fuel (Braided 8.25")                                  |
|     | 30795       |          | Line, Fuel (Braided 6.25 )                                  |
|     | 30962       |          | Line, Fuel (Braided 32")                                    |
|     | 28819       |          | Spring, Fuel line (Use as required)                         |
|     | 29745       |          |                                                             |
|     |             |          | Extension, Blower housing                                   |
|     | 650128      |          | Screw, 10-24 x 1/2"                                         |
|     | 26460       |          | Clamp, Fuel line (Use as required)                          |
|     | 650489      |          | Screw, 1/4-20 x 5/8"                                        |
|     | 33670A      |          | * Gasket, Muffler                                           |
|     | 792020      |          | Screw, 1/4-20 x 2-1/4"                                      |
|     | 30063       |          | Screw, 1/4-20 x 1/2" (Use as required )                     |
|     | 650628A     |          | 5/16-18 x 2-3/8"                                            |
|     | 26073       |          | Washer, flat                                                |
|     | 33697A      |          | Muffler (Front Discharge)                                   |
| 161 | 29443       |          | Clip, Fuel line                                             |
|     |             |          |                                                             |

| Ref # | Part Number | Qty | Description                                                                                                                                                                                                                                    |
|-------|-------------|-----|------------------------------------------------------------------------------------------------------------------------------------------------------------------------------------------------------------------------------------------------|
| 196A  | 31335       |     | Clamp, Governor lever                                                                                                                                                                                                                          |
| 197   | 650548      |     | Screw, 8-32 x 5/16"                                                                                                                                                                                                                            |
| 201   | 610973      |     | Terminal Assy. (Use as required)                                                                                                                                                                                                               |
| 203   | 33879A      |     | Control Brkt(In.201,204,205,206,207,2 09,210)                                                                                                                                                                                                  |
| 204   | 650139      |     | Screw, 8-32 x 1/2" (Use as required)                                                                                                                                                                                                           |
| 204   | 650152      |     | Screw, 8-32 x 3/8" (Use as required)                                                                                                                                                                                                           |
| 204   | 30200       |     | Screw, 10-24 9/16" (Use as required)                                                                                                                                                                                                           |
| 205   | 30322       |     | Nut & Lockwasher (Use as required)                                                                                                                                                                                                             |
| 206   | 650688      |     | Screw, 10-32 x 1" (Used on early prod uction)                                                                                                                                                                                                  |
| 206   | 650549      |     | Screw, 5-40 x 7/16" (Used on late pro duction)                                                                                                                                                                                                 |
| 207   | 32924       |     | Compression Spring (Used on early pro duction)                                                                                                                                                                                                 |
| 207   | 31342       |     | Compression Spring (Used on late prod uction)                                                                                                                                                                                                  |
| 209   | 28942       |     | Screw, 10-32 x 3/8"                                                                                                                                                                                                                            |
| 210   | 27793       |     | Clip, Conduit                                                                                                                                                                                                                                  |
| 211   | 31426       |     | Spring, Extension                                                                                                                                                                                                                              |
| 213   | 650815      |     | Washer, Belleville                                                                                                                                                                                                                             |
| 214   | 650607      |     | Nut, Flywheel                                                                                                                                                                                                                                  |
|       | 33668       |     | Screen, Starter                                                                                                                                                                                                                                |
| 218   | 33667       |     | Cup, Starter                                                                                                                                                                                                                                   |
|       | 34080       |     | Spacer, Flywheel key                                                                                                                                                                                                                           |
|       | 650872      |     | Stud, Solid State Assy.                                                                                                                                                                                                                        |
|       | 550223      |     | Decal, Name                                                                                                                                                                                                                                    |
|       | 34346       |     | Decal. Instruction                                                                                                                                                                                                                             |
|       | 31752       |     | Decal, Air cleaner                                                                                                                                                                                                                             |
|       | 631021      |     | Inlet Needle, Seat & Clip Assy.                                                                                                                                                                                                                |
| 244   | 631923      |     | Carburetor (Incl. 87) (Refer to Division 5, Section A, page 140                                                                                                                                                                                |
|       |             |     | for breakdown)                                                                                                                                                                                                                                 |
| 245   | 610942A     |     | Magneto NOTE: The complete magneto is not available as an assembly. The magneto number is shown for reference purposes only. Order component partsindividually, as shown in partslist. (Refer to Division 5, Section B, page 35 for breakdown) |
| 246   | 590420A     |     | Rewind Starter NOTE: In original production some starters are riveted to the blowerhousing. Replacement housing has threaded studs. Order four nuts (29752) for remounting of starter. (Refer to Division 5, Section C, page 25 for breakdown) |
| 249   | 33683B      |     | * Gasket Set (Incl. items marked *)                                                                                                                                                                                                            |
|       |             |     |                                                                                                                                                                                                                                                |

| Ref # | Part Number | Qty | Description                                                                                                                                                                                                                                    |
|-------|-------------|-----|------------------------------------------------------------------------------------------------------------------------------------------------------------------------------------------------------------------------------------------------|
| 13    | 33876       |     | Gasket, Stator                                                                                                                                                                                                                                 |
| 90    | 31715       |     | Body, Air cleaner                                                                                                                                                                                                                              |
| 91    | 30727       |     | Element, Air cleaner                                                                                                                                                                                                                           |
| 94    | 28820       |     | Screw, 10-32 x 1/2"                                                                                                                                                                                                                            |
| 100A  | 730164      |     | Air Cleaner Ass'y. (Incl. 76, 90, 91, 92, 93, 94, & 221B) (Use as required)                                                                                                                                                                    |
| 111   | 28371B      |     | Fuel Tank Bracket                                                                                                                                                                                                                              |
| 139   | 33670A      |     | * Gasket, Muffler                                                                                                                                                                                                                              |
| 140   | 792020      |     | Screw, 1/4-20 x 2-1/4"                                                                                                                                                                                                                         |
| 140   | 30063       |     | Screw, 1/4-20 x 1/2" (Use as required )                                                                                                                                                                                                        |
| 141D  | 391026      |     | Muffler (Incl. 143, 144 & 145) (This spark arrester mufflercan be used on any model.)                                                                                                                                                          |
| 157   | 730165      |     | Muff.Adapter Kit (Incl.139,140)(As re quired)                                                                                                                                                                                                  |
| 201   | 610973      |     | Terminal Assy. (Use as required)                                                                                                                                                                                                               |
| 245   | 610942A     |     | Magneto NOTE: The complete magneto is not available as an assembly. The magneto number is shown for reference purposes only. Order component partsindividually, as shown in partslist. (Refer to Division 5, Section B, page 35 for breakdown) |