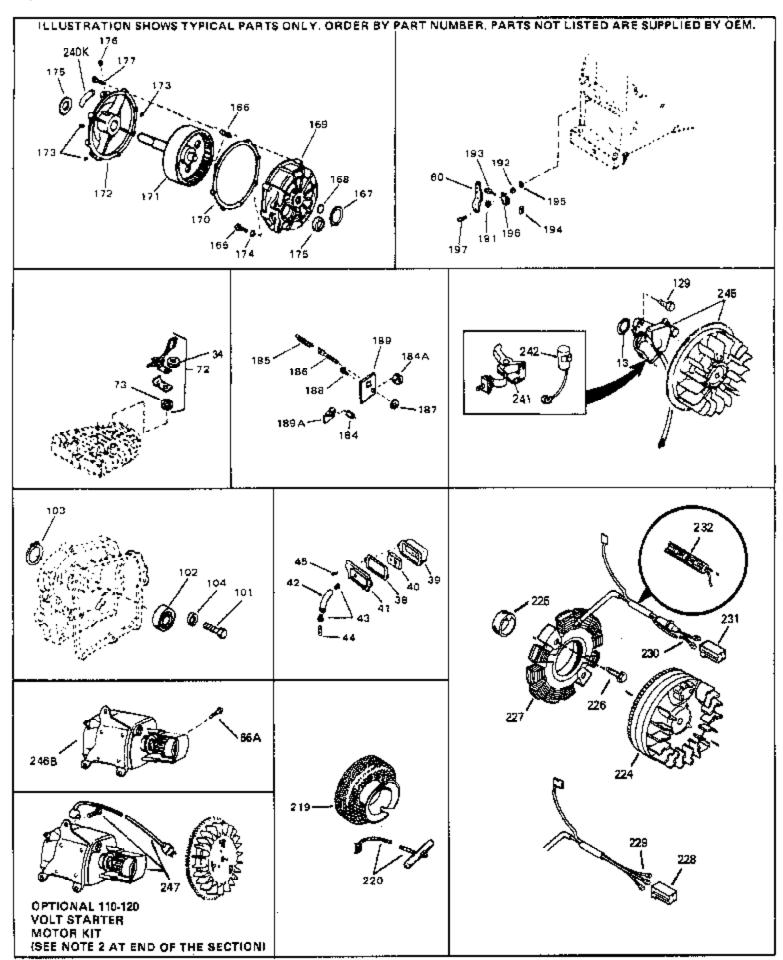

| Ref # | Part Number | Qty | Description                                                                                                                                                                                                                                    |
|-------|-------------|-----|------------------------------------------------------------------------------------------------------------------------------------------------------------------------------------------------------------------------------------------------|
| 196A  | 31335       |     | Clamp, Governor lever                                                                                                                                                                                                                          |
| 197   | 650548      |     | Screw, 8-32 x 5/16"                                                                                                                                                                                                                            |
| 201   | 610973      |     | Terminal Assy. (Use as required)                                                                                                                                                                                                               |
| 203   | 33879A      |     | Control Brkt(In.201,204,205,206,207,2 09,210)                                                                                                                                                                                                  |
| 204   | 650139      |     | Screw, 8-32 x 1/2" (Use as required)                                                                                                                                                                                                           |
| 204   | 650152      |     | Screw, 8-32 x 3/8" (Use as required)                                                                                                                                                                                                           |
| 204   | 30200       |     | Screw, 10-24 9/16" (Use as required)                                                                                                                                                                                                           |
| 205   | 30322       |     | Nut & Lockwasher (Use as required)                                                                                                                                                                                                             |
| 206   | 650688      |     | Screw, 10-32 x 1" (Used on early prod uction)                                                                                                                                                                                                  |
| 206   | 650549      |     | Screw, 5-40 x 7/16" (Used on late pro duction)                                                                                                                                                                                                 |
| 207   | 32924       |     | Compression Spring (Used on early pro duction)                                                                                                                                                                                                 |
| 207   | 31342       |     | Compression Spring (Used on late prod uction)                                                                                                                                                                                                  |
| 209   | 28942       |     | Screw, 10-32 x 3/8"                                                                                                                                                                                                                            |
| 210   | 27793       |     | Clip, Conduit                                                                                                                                                                                                                                  |
| 211   | 31426       |     | Spring, Extension                                                                                                                                                                                                                              |
| 213   | 650815      |     | Washer, Belleville                                                                                                                                                                                                                             |
| 214   | 650607      |     | Nut, Flywheel                                                                                                                                                                                                                                  |
|       | 33668       |     | Screen, Starter                                                                                                                                                                                                                                |
| 218   | 33667       |     | Cup, Starter                                                                                                                                                                                                                                   |
|       | 34080       |     | Spacer, Flywheel key                                                                                                                                                                                                                           |
|       | 650872      |     | Stud, Solid State Assy.                                                                                                                                                                                                                        |
|       | 550223      |     | Decal, Name                                                                                                                                                                                                                                    |
|       | 34346       |     | Decal. Instruction                                                                                                                                                                                                                             |
|       | 31752       |     | Decal, Air cleaner                                                                                                                                                                                                                             |
|       | 631021      |     | Inlet Needle, Seat & Clip Assy.                                                                                                                                                                                                                |
| 244   | 631923      |     | Carburetor (Incl. 87) (Refer to Division 5, Section A, page 140                                                                                                                                                                                |
|       |             |     | for breakdown)                                                                                                                                                                                                                                 |
| 245   | 610942A     |     | Magneto NOTE: The complete magneto is not available as an assembly. The magneto number is shown for reference purposes only. Order component partsindividually, as shown in partslist. (Refer to Division 5, Section B, page 35 for breakdown) |
| 246   | 590420A     |     | Rewind Starter NOTE: In original production some starters are riveted to the blowerhousing. Replacement housing has threaded studs. Order four nuts (29752) for remounting of starter. (Refer to Division 5, Section C, page 25 for breakdown) |
| 249   | 33683B      |     | * Gasket Set (Incl. items marked *)                                                                                                                                                                                                            |
|       |             |     |                                                                                                                                                                                                                                                |

| Ref # | Part Number | Qty | Description                                                                                                                                                                                                                                                                                                 |
|-------|-------------|-----|-------------------------------------------------------------------------------------------------------------------------------------------------------------------------------------------------------------------------------------------------------------------------------------------------------------|
| 13    | 33876       |     | Gasket, Stator                                                                                                                                                                                                                                                                                              |
| 34    | 26073       |     | Washer (Not used on late production)                                                                                                                                                                                                                                                                        |
| 34    | 650691      |     | Washer (Use as required)                                                                                                                                                                                                                                                                                    |
| 38    | 31619A      |     | * Gasket, Breather                                                                                                                                                                                                                                                                                          |
| 40    | 31410       |     | Element, Breather                                                                                                                                                                                                                                                                                           |
| 45    | 650128      |     | Screw, 10-24 x 1/2"                                                                                                                                                                                                                                                                                         |
| 197   | 650548      |     | Screw, 8-32 x 5/16"                                                                                                                                                                                                                                                                                         |
| 219   | 34788       |     | Pulley, Starter rope                                                                                                                                                                                                                                                                                        |
| 225   | 35189       |     | Spacer, Coil Assy.                                                                                                                                                                                                                                                                                          |
| 241   | 30547A      |     | Contact Assy., Breaker                                                                                                                                                                                                                                                                                      |
| 242   | 30548B      |     | Condenser                                                                                                                                                                                                                                                                                                   |
| 245   | 610942A     |     | Magneto NOTE: The complete magneto is not available as an assembly. The magneto number is shown for reference purposes only. Order component partsindividually, as shown in partslist. (Refer to Division 5, Section B, page 35 for breakdown)                                                              |
| 247   | 33290D      |     | Starter Motor Kit (110-120 Volt) This 110-120 volt starter motor kit may have been added to this engine. It can be added only if cylinder hasdrilled and tapped starter mounting bosses and a ring gear flywheel. Refer to service number stamped on end cap of motor, or on decal, for identification. Ref |