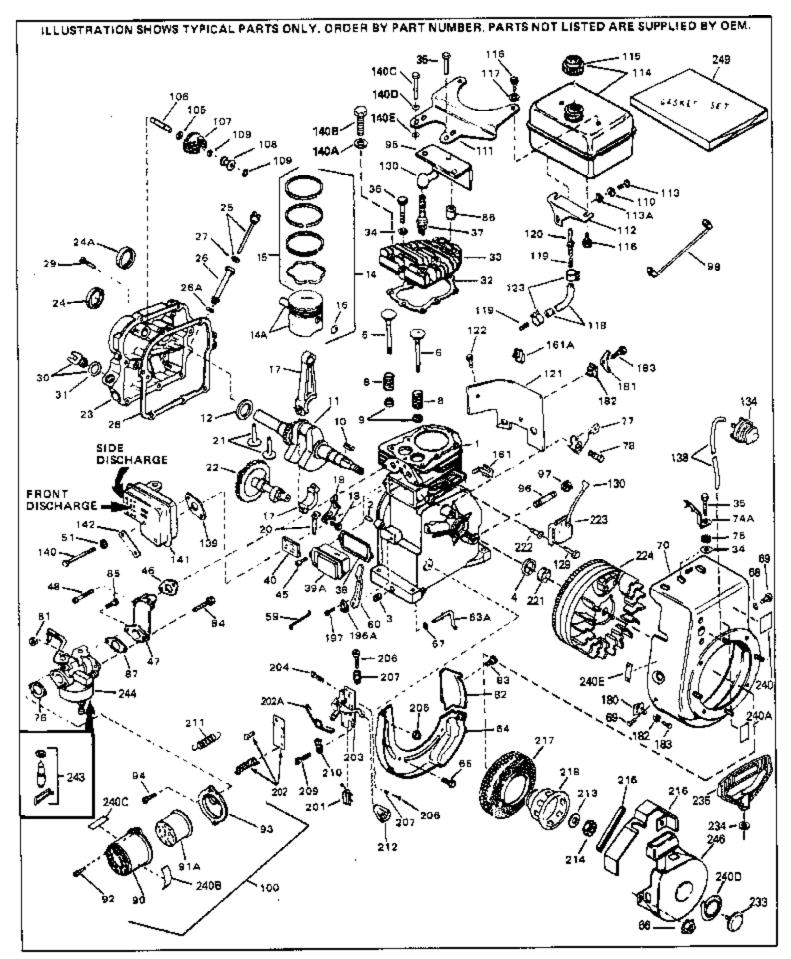

|    |         | y Description                                                                       |
|----|---------|-------------------------------------------------------------------------------------|
|    | 33674B  | Cylinder (Incl. 2, 3 & 4) (2-13/16" B ore)                                          |
| 2  | 26727   | Pin, Dowel                                                                          |
| 3  | 27642   | Oil Drain Plug                                                                      |
| 3  | 28582   | Oil Drain Plug                                                                      |
| 4  | 32600   | Seal, Oil                                                                           |
| 5  | 32644A  | Intake Valve (Std.) (Incl. 9)                                                       |
| 5  | 32645A  | Intake Valve (1/32" OS) (Incl. 9)                                                   |
| 6  | 29313C  | Exhaust Valve (Std.) (Íncl. 9)                                                      |
|    | 29315C  | Exhaust Valve (1/32" OS) (Incl. 9)                                                  |
|    | 31672   | Spring, Valve                                                                       |
|    | 31673   | Cap, Lower valve spring                                                             |
|    | 610951  | Key, Flywheel                                                                       |
|    | 33677A  | Crankshaft                                                                          |
|    | 32323   | Washer, Thrust                                                                      |
|    | 33876   | Gasket, Stator                                                                      |
|    | 33562B  | Piston & Pin Ass'y.(Std.)(Incl.16)(2-13/16")                                        |
|    | 33563B  | Piston & Pin Ass'y. (.010" OS) (Incl. 16)                                           |
|    | 33564B  | Piston & Pin Ass'y. (.020" OS) (Incl. 16)                                           |
|    | 34535   |                                                                                     |
|    | 34536   | Piston, Pin & Ring Set (Std.) (2-13/1 6" Bore)<br>Piston, Pin & Ring Set (.010" OS) |
|    |         |                                                                                     |
|    | 34537   | Piston, Pin & Ring Set (.020" OS)<br>Ping Set (Std.) (2.13/16" Poro)                |
|    | 33567   | Ring Set (Std.) (2-13/16" Bore)                                                     |
|    | 33568   | Ring Set (.010" OS)                                                                 |
|    | 33569   | Ring Set (.020" OS)                                                                 |
|    | 20381   | Ring, Piston pin retaining                                                          |
|    | 32875   | Rod Assy., Connecting (Incl. 18 & 20)                                               |
|    | 32610A  | Bolt, Connecting Rod                                                                |
|    | 32654   | Dipper, Oil                                                                         |
|    | 27241   | Lifter, Valve                                                                       |
|    | 33158   | Camshaft                                                                            |
|    | 32700A  | Cover, Cylinder (Incl. 24, 29, 30, 31 & 106)                                        |
|    | 27897   | Seal, Oil                                                                           |
|    | 27677A  | * Gasket, Cylinder cover                                                            |
|    | 650451  | Screw, 1/4-20 x 1" (Use as required)                                                |
|    | 650488  | Screw, 1/4-20 x 1-1/4" (Use as requir ed)                                           |
| 30 | 27625   | Plug, Oil filler (Incl. 31)                                                         |
| 31 | 29673   | * Gasket, Oil fill plug                                                             |
| 32 | 33554A  | Gasket, Cylinder head                                                               |
| 33 | 33016A  | Head, Cylinder(Incl. 35)                                                            |
| 34 | 26073   | Washer (Not used on late production)                                                |
| 34 | 650691  | Washer (Use as required)                                                            |
| 35 | 650694A | Screw, 5/16-18 x 2" (Use as required)                                               |
|    | 650818  | Screw, 5/16-18 x 1-1/2" (Use as required)                                           |
|    | 650865  | Screw, 5/16-18 x 2" (Use as required)                                               |
|    | 6021A   | Screw, 5/16-18 x 1-1/2" (As reg;not w /650691)                                      |
|    | 33636   | Resistor Spark Plug (RJ-8C)                                                         |
|    | 31619A  | * Gasket, Breather                                                                  |
|    | 31337A  | Breather Ass'y. (Incl. 38 & 40)                                                     |
|    | 31410   | Element, Breather                                                                   |
|    | 650128  | Screw, 10-24 x 1/2"                                                                 |
|    | 33673A  | * Gasket, Intake (1/32" thick)                                                      |
|    | 33666   | Pipe, Intake                                                                        |
|    | 30646   | Screw, 1/4-20 x 1-3/8"                                                              |
|    | 32698   | Link, Governor-to-throttle                                                          |
|    | 31510   | Lever, Governor                                                                     |
|    | 31334   | Rod, Governor (Incl. 67)                                                            |
|    | 33342   |                                                                                     |
|    | 650561  | Baffle, Blower housing<br>Screw, 1/4-20 x 5/8"                                      |
|    |         |                                                                                     |

| Ref # Part                                                                                                                                                                                               | 1                                                                                                    | Description                                                                                                                                                                                                                                                                                                                                                                                                                                      |
|----------------------------------------------------------------------------------------------------------------------------------------------------------------------------------------------------------|------------------------------------------------------------------------------------------------------|--------------------------------------------------------------------------------------------------------------------------------------------------------------------------------------------------------------------------------------------------------------------------------------------------------------------------------------------------------------------------------------------------------------------------------------------------|
| 66 2975<br>66<br>67 2827<br>68 650<br>69 292<br>70 3366                                                                                                                                                  | 277<br>0168<br>212<br>663C                                                                           | Nut & Lockwasher Assy., 1/4-28 (As re quired)<br>Pop Rivet (Purchase locally)(Use as r equired)<br>Washer, Flat<br>Washer, Flat<br>Screw, 1/4-28 x 7/16"<br>Blower Housing (For electric starter) NOTE: In original<br>production some starters are riveted to the blower housing.<br>Replacement housing has threaded studs. Order four nuts<br>(29752) for remounting of starter.                                                              |
| 76 2721   77 3421   78 3020   81 2975   82 3334   83 6507   84 6201   85 6508   86 2821   87 2675   90 3171   92 6501   93 3191   94 2882   95 3334   98 3534   100 7301                                 | 212   200   752   341   0701   01   0870   212   756   715   0152   014   320   344   349   0127     | * Gasket, Air cleaner<br>Bracket, Holddown<br>Screw, 10-24 x 9/16"<br>Nut & Lockwasher Assy., 1/4-28<br>Extension, Baffle<br>Screw, 8-18 x 7/16"<br>Screw, 1/4-28 x 7/8"<br>Screw, 1/4-28 x 1-11/16"<br>Spacer<br>* Gasket, Carburetor<br>Body, Air cleaner<br>Screw, 8-32 x 3/8"<br>Bracket, Air cleaner<br>Screw, 10-32 x 1/2"<br>Baffle, Heat<br>Ground Wire<br>Air Cleaner Ass'y. (Incl.76,76A,90A,91A,92,93,94, &<br>221A)(Use as required) |
| 105 3053   106 3057   107 3058   108 3054   109 2919   111 3418   113 6509   114 3419   115 3303                                                                                                         | 574<br>591<br>588A<br>93<br>83A<br>9561<br>56<br>9144B<br>932                                        | Washer, Flat<br>Shaft, Mechanical governor<br>Gear Assy.,Governor (Incl. 105)<br>Spool Governor<br>Ring, Retaining<br>Fuel Tank Bracket<br>Screw, 1/4-20 x 5/8"<br>Fuel Tank (Incl. 115 & 123)<br>Fuel Cap (Std.)(Wh.Plastic)(1-1/2" I. D.)<br>Fuel Cap (Red Plastic)(1-3/16" I.D.) (Spurt resistant, Low<br>profile)                                                                                                                            |
| 115 342                                                                                                                                                                                                  | 210                                                                                                  | Fuel Cap (Red Plastic)(1-3/16" I.D.) (Spurt resistant, High profile)                                                                                                                                                                                                                                                                                                                                                                             |
| 116 6500   117 6500   118 2977   118 3090   118 3090   119 288°   121 2974   122 650°   123 2640   129 650°   139 336°   140 7920   1402 650°   1402 650°   1402 650°   1401 300°   1402 260°   141 336° | 9691<br>774<br>95<br>962<br>919<br>745<br>9128<br>960<br>9489<br>970A<br>2020<br>963<br>9628A<br>973 | Screw, 1/4-15 x 7/8"<br>Washer<br>Line, Fuel (Braided 8.25")<br>Line, Fuel (Braided 16")<br>Line, Fuel (Braided 32")<br>Spring, Fuel line (Use as required)<br>Extension, Blower housing<br>Screw, 10-24 x 1/2"<br>Clamp, Fuel line (Use as required)<br>Screw, 1/4-20 x 5/8"<br>* Gasket, Muffler<br>Screw, 1/4-20 x 2-1/4"<br>Screw, 1/4-20 x 1/2" (Use as required )<br>5/16-18 x 2-3/8"<br>Washer, flat<br>Muffler (Side Discharge)          |

|      |         | Description                                        |                                                                                                                                                               |
|------|---------|----------------------------------------------------|---------------------------------------------------------------------------------------------------------------------------------------------------------------|
|      | 29443   | lip, Fuel line                                     |                                                                                                                                                               |
|      | 31335   | lamp, Governor lever                               |                                                                                                                                                               |
|      | 650548  | crew, 8-32 x 5/16"                                 |                                                                                                                                                               |
|      | 610973  | erminal Assy. (Use as                              |                                                                                                                                                               |
| 203  | 33879A  | Control Brkt(In.201,204,                           | ,205,206,207,2 09,210)                                                                                                                                        |
| 204  | 650139  | crew, 8-32 x 1/2" (Use                             | e as required)                                                                                                                                                |
|      | 650152  | crew, 8-32 x 3/8" (Use                             |                                                                                                                                                               |
|      | 30200   | crew, 10-24 9/16" (Use                             |                                                                                                                                                               |
|      | 30322   | lut & Lockwasher (Use                              |                                                                                                                                                               |
| 206  | 650688  | crew, 10-32 x 1" (Used                             | d on early prod uction)                                                                                                                                       |
| 206  | 650549  | crew, 5-40 x 7/16" (Us                             | sed on late pro duction)                                                                                                                                      |
| 207  | 32924   | compression Spring (U                              | sed on early pro duction)                                                                                                                                     |
| 207  | 31342   |                                                    | sed on late prod uction)                                                                                                                                      |
| 209  | 28942   | crew, 10-32 x 3/8"                                 |                                                                                                                                                               |
| 210  | 27793   | lip, Conduit                                       |                                                                                                                                                               |
| 211  | 31426   | pring, Extension                                   |                                                                                                                                                               |
| 213  | 650815  | Vasher, Belleville                                 |                                                                                                                                                               |
| 214  | 650607  | lut, Flywheel                                      |                                                                                                                                                               |
| 217  | 33668   | creen, Starter                                     |                                                                                                                                                               |
| 218  | 33667   | Cup, Starter                                       |                                                                                                                                                               |
| 221  | 34080   | pacer, Flywheel key                                |                                                                                                                                                               |
| 222  | 650872  | tud, Solid State Assy.                             |                                                                                                                                                               |
| 240A | 550223  | ecal, Name                                         |                                                                                                                                                               |
| 240  | 34346   | Decal. Instruction                                 |                                                                                                                                                               |
| 240B | 31752   | ecal, Air cleaner                                  |                                                                                                                                                               |
| 243  | 631021  | nlet Needle, Seat & Cli                            | ip Assy.                                                                                                                                                      |
|      | 631923  |                                                    | efer to Division 5, Section A, page 140                                                                                                                       |
|      |         | or breakdown)                                      | ,,,,,,,,,,,,,,,,,,,,,,,,,,,,,,,,,,,,,,,                                                                                                                       |
| 245  | 610942A | n assembly. The mag<br>urposes only. Order c       | omplete magneto is not available as<br>neto number is shown for reference<br>component partsindividually, as shown<br><i>i</i> sion 5, Section B, page 35 for |
| 246  | 590420A | re riveted to the blower<br>nreaded studs. Order f | In original production some starters<br>rhousing. Replacement housing has<br>four nuts (29752) for remounting of<br>n 5, Section C, page 25 for               |
| 249  | 33683B  | Gasket Set (Incl. item:                            | s marked *)                                                                                                                                                   |