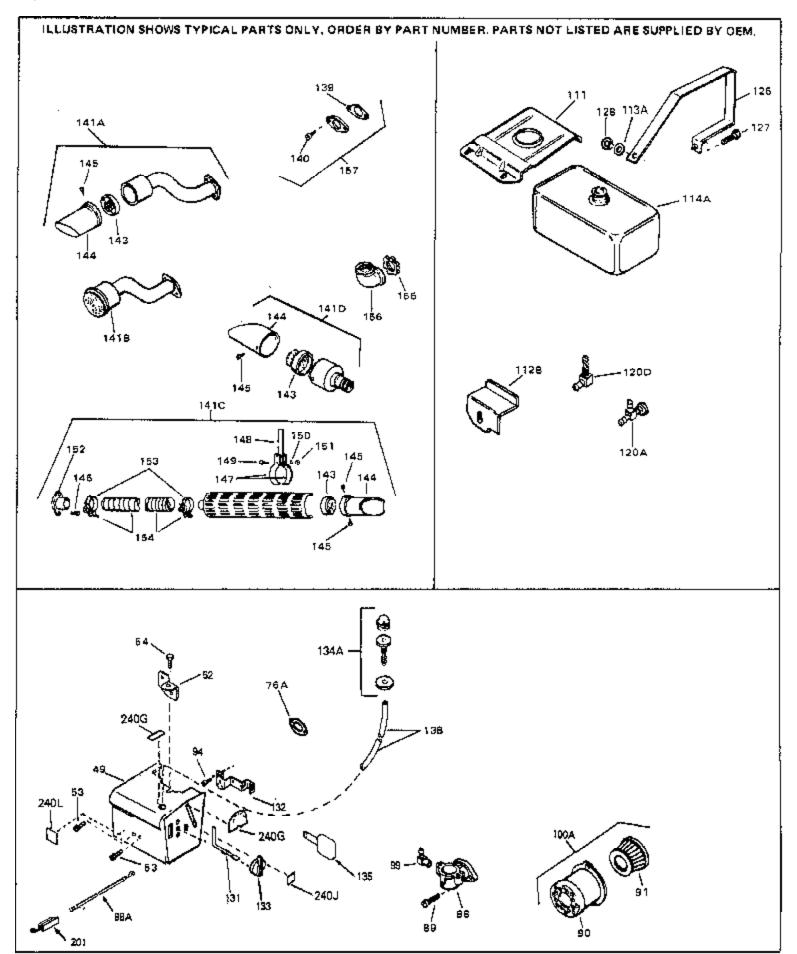

| Ref # | Part Number C | ty Description                                                                                                                                                                                                                                             |
|-------|---------------|------------------------------------------------------------------------------------------------------------------------------------------------------------------------------------------------------------------------------------------------------------|
| 13    | 33876         | Gasket, Stator                                                                                                                                                                                                                                             |
| 90    | 31715         | Body, Air cleaner                                                                                                                                                                                                                                          |
| 91    | 30727         | Element, Air cleaner                                                                                                                                                                                                                                       |
| 94    | 28820         | Screw, 10-32 x 1/2"                                                                                                                                                                                                                                        |
| 100A  | 730164        | Air Cleaner Ass'y. (Incl. 76, 90, 91, 92, 93, 94, & 221B) (Use as required)                                                                                                                                                                                |
| 111   | 34183A        | Fuel Tank Bracket                                                                                                                                                                                                                                          |
|       | 34182         | Fuel Tank Bracket                                                                                                                                                                                                                                          |
| 139   | 33670A        | * Gasket, Muffler                                                                                                                                                                                                                                          |
| 140   | 792020        | Screw, 1/4-20 x 2-1/4"                                                                                                                                                                                                                                     |
| 140   | 30063         | Screw, 1/4-20 x 1/2" (Use as required )                                                                                                                                                                                                                    |
| 141D  | 391026        | Muffler (Incl. 143, 144 & 145) (This spark arrester mufflercan be used on any model.)                                                                                                                                                                      |
| 157   | 730165        | Muff.Adapter Kit (Incl.139,140)(As re quired)                                                                                                                                                                                                              |
|       | 610973        | Terminal Assy. (Use as required)                                                                                                                                                                                                                           |
| 245   | 610942A       | Magneto NOTE: The complete magneto is not available as<br>an assembly. The magneto number is shown for reference<br>purposes only. Order component partsindividually, as shown<br>in partslist. (Refer to Division 5, Section B, page 35 for<br>breakdown) |