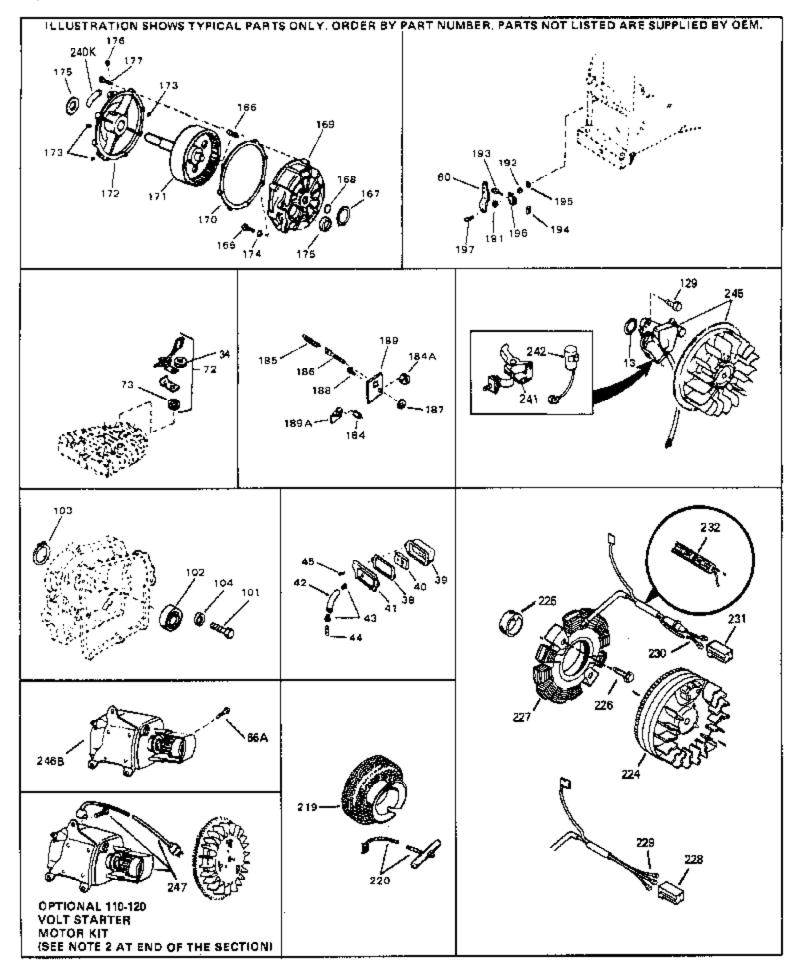

## HS50-67086C Engine Parts List #3

| Ref # | Part Number 0 | ty Description                                                                                                                                                                                                                                                                                                             |
|-------|---------------|----------------------------------------------------------------------------------------------------------------------------------------------------------------------------------------------------------------------------------------------------------------------------------------------------------------------------|
| 13    | 33876         | Gasket, Stator                                                                                                                                                                                                                                                                                                             |
| 34    | 26073         | Washer (Not used on late production)                                                                                                                                                                                                                                                                                       |
| 34    | 650691        | Washer (Use as required)                                                                                                                                                                                                                                                                                                   |
| 38    | 31619A        | * Gasket, Breather                                                                                                                                                                                                                                                                                                         |
| 40    | 31410         | Element, Breather                                                                                                                                                                                                                                                                                                          |
| 45    | 650128        | Screw, 10-24 x 1/2"                                                                                                                                                                                                                                                                                                        |
| 197   | 650548        | Screw, 8-32 x 5/16"                                                                                                                                                                                                                                                                                                        |
| 219   | 34788         | Pulley, Starter rope                                                                                                                                                                                                                                                                                                       |
| 225   | 35189         | Spacer, Coil Assy.                                                                                                                                                                                                                                                                                                         |
| 241   | 30547A        | Contact Assy., Breaker                                                                                                                                                                                                                                                                                                     |
| 242   | 30548B        | Condenser                                                                                                                                                                                                                                                                                                                  |
| 245   | 610942A       | Magneto NOTE: The complete magneto is not available as<br>an assembly. The magneto number is shown for reference<br>purposes only. Order component partsindividually, as shown<br>in partslist. (Refer to Division 5, Section B, page 35 for<br>breakdown)                                                                 |
| 247   | 33290D        | Starter Motor Kit (110-120 Volt) This 110-120 volt starter<br>motor kit may have been added to this engine. It can be<br>added only if cylinder hasdrilled and tapped starter mounting<br>bosses and a ring gear flywheel. Refer to service number<br>stamped on end cap of motor, or on decal, for identification.<br>Ref |