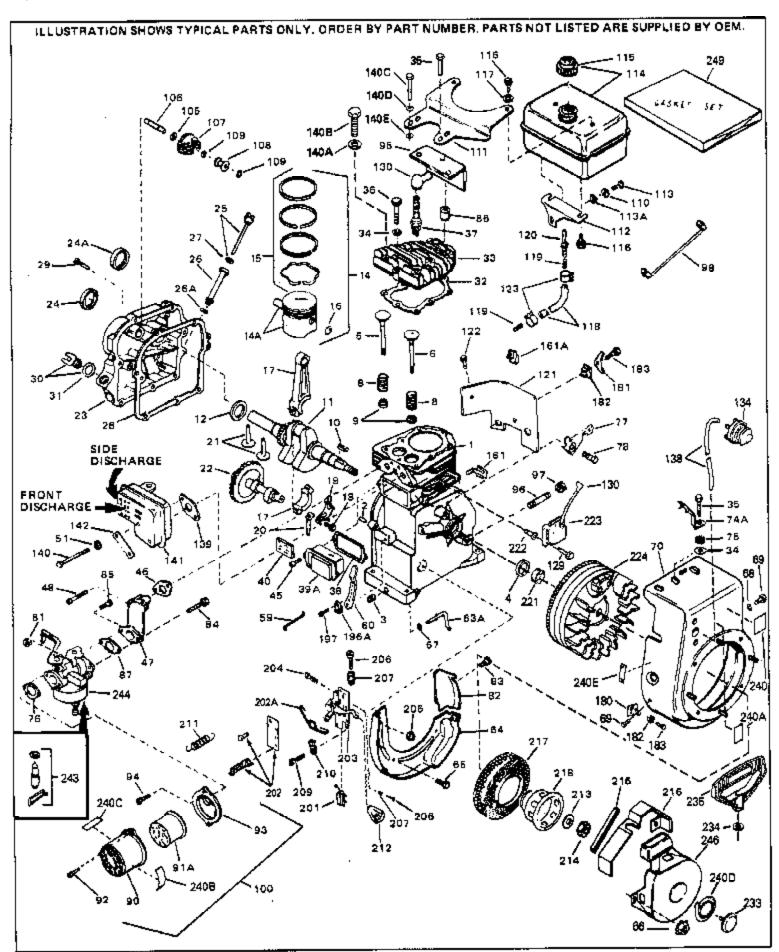

| Dof # | Dort Number | \\ \ \ \ \ \ \ \ \ \ \ \ \ \ \ \ \ \ \ | Description                                                  |
|-------|-------------|----------------------------------------|--------------------------------------------------------------|
|       |             |                                        | Description Outlinder (Incl. 2, 2, 8, 4) (2, 42/46", P. ere) |
|       | 33674B      |                                        | Cylinder (Incl. 2, 3 & 4) (2-13/16" B ore)                   |
|       | 26727       |                                        | Pin, Dowel                                                   |
|       | 27642       |                                        | Oil Drain Plug                                               |
| 4     | 32600       | S                                      | Seal, Oil                                                    |
| 5     | 32644A      | lr                                     | ntake Valve (Std.) (Incl. 9)                                 |
| 5     | 32645A      |                                        | ntake Valve (1/32" OS) (Incl. 9)                             |
|       | 29313C      |                                        | Exhaust Valve (Std.) (Incl. 9)                               |
|       | 29315C      |                                        | Exhaust Valve (1/32" OS) (Incl. 9)                           |
|       | 31672       |                                        | Spring, Valve                                                |
|       | 31673       |                                        |                                                              |
|       |             |                                        | Cap, Lower valve spring                                      |
|       | 610951      |                                        | Key, Flywheel                                                |
|       | 33677A      |                                        | Crankshaft                                                   |
|       | 32323       |                                        | Washer, Thrust                                               |
|       | 33876       |                                        | Gasket, Stator                                               |
| 14A   | 33562B      | F                                      | Piston & Pin Ass'y.(Std.)(Incl.16)(2- 13/16")                |
| 14A   | 33563B      | F                                      | Piston & Pin Ass'y. (.010" OS) (Incl. 16)                    |
| 14A   | 33564B      | F                                      | Piston & Pin Ass'y. (.020" OS) (Incl. 16)                    |
|       | 34535       |                                        | Piston, Pin & Ring Set (Std.) (2-13/1 6" Bore)               |
|       | 34536       |                                        | Piston, Pin & Ring Set (.010" OS)                            |
|       | 34537       |                                        | Piston, Pin & Ring Set (.020" OS)                            |
|       | 33567       |                                        | Ring Set (Std.) (2-13/16" Bore)                              |
|       | 33568       |                                        |                                                              |
|       |             |                                        | Ring Set (.010" OS)                                          |
|       | 33569       |                                        | Ring Set (.020" OS)                                          |
|       | 20381       |                                        | Ring, Piston pin retaining                                   |
|       | 32875       |                                        | Rod Assy., Connecting (Incl. 18 & 20)                        |
|       | 32610A      |                                        | Bolt, Connecting Rod                                         |
| 20    | 32654       |                                        | Dipper, Oil                                                  |
| 21    | 27241       | L                                      | Lifter, Valve                                                |
| 22    | 33158       |                                        | Camshaft                                                     |
| 23    | 32700A      |                                        | Cover, Cylinder (Incl. 24, 29, 30, 31 & 106)                 |
|       | 27897       |                                        | Seal, Oil                                                    |
|       | 27677A      |                                        | Gasket, Cylinder cover                                       |
|       | 650451      |                                        | Screw, 1/4-20 x 1" (Use as required)                         |
|       | 650488      |                                        | Screw, 1/4-20 x 1-1/4" (Use as required)                     |
|       | 27625       |                                        | Plug, Oil filler (Incl. 31)                                  |
|       | 29673       |                                        | Gasket, Oil fill plug                                        |
|       |             |                                        |                                                              |
|       | 33554A      |                                        | Gasket, Cylinder head                                        |
|       | 33016A      |                                        | Head, Cylinder(Incl. 35)                                     |
|       | 26073       |                                        | Washer (Not used on late production)                         |
|       | 650691      |                                        | Washer (Use as required)                                     |
|       | 650694A     |                                        | Screw, 5/16-18 x 2" (Use as required)                        |
| 35    | 650818      | S                                      | Screw, 5/16-18 x 1-1/2" (Use as requi red)                   |
| 35    | 650865      | S                                      | Screw, 5/16-18 x 2" (Use as required)                        |
| 36    | 6021A       |                                        | Screw, 5/16-18 x 1-1/2" (As reg;not w /650691)               |
|       | 33636       |                                        | Resistor Spark Plug (RJ-8C)                                  |
|       | 31619A      |                                        | Gasket, Breather                                             |
|       | 31337A      |                                        | Breather Ass'y. (Incl. 38 & 40)                              |
|       | 31410       |                                        | Element, Breather                                            |
|       | 650128      |                                        | Screw, 10-24 x 1/2"                                          |
|       |             |                                        | ·                                                            |
|       | 33673A      |                                        | Gasket, Intake (1/32" thick)                                 |
|       | 33666       |                                        | Pipe, Intake                                                 |
|       | 30646       |                                        | Screw, 1/4-20 x 1-3/8"                                       |
|       | 32698       |                                        | Link, Governor-to-throttle                                   |
|       | 31510       | L                                      | Lever, Governor                                              |
| 63A   | 31334       | F                                      | Rod, Governor (Incl. 67)                                     |
|       | 33342       |                                        | Baffle, Blower housing                                       |
|       | 650561      |                                        | Screw, 1/4-20 x 5/8"                                         |
|       | 29752       |                                        | Nut & Lockwasher Assy., 1/4-28 (As re quired)                |
| 50    |             | •                                      |                                                              |

| Ref #                                                                                     | Part Number                                                                                                                                                   | Qtv | Description                                                                                                                                                                                                                                                                                                                                                                                                                 |
|-------------------------------------------------------------------------------------------|---------------------------------------------------------------------------------------------------------------------------------------------------------------|-----|-----------------------------------------------------------------------------------------------------------------------------------------------------------------------------------------------------------------------------------------------------------------------------------------------------------------------------------------------------------------------------------------------------------------------------|
| 68<br>69                                                                                  |                                                                                                                                                               | •   | Pop Rivet (Purchase locally)(Use as r equired) Washer, Flat Washer, Flat Screw, 1/4-28 x 7/16" Blower Housing (For electric starter) NOTE: In original production some starters are riveted to the blower housing. Replacement housing has threaded studs. Order four nuts (29752) for remounting of starter.                                                                                                               |
| 77<br>78<br>81<br>82<br>83<br>84<br>85<br>86<br>87<br>90<br>92<br>93<br>94                | 27272A 34212 30200 29752 33341 650701 6201 650870 28212 26756 31715 650152 31914 28820 35349 730127                                                           |     | * Gasket, Air cleaner Bracket, Holddown Screw, 10-24 x 9/16" Nut & Lockwasher Assy., 1/4-28 Extension, Baffle Screw, 8-18 x 7/16" Screw, 1/4-28 x 7/8" Screw, 1/4-28 x 1-11/16" Spacer * Gasket, Carburetor Body, Air cleaner Screw, 8-32 x 3/8" Bracket, Air cleaner Screw, 10-32 x 1/2" Ground Wire Air Cleaner Ass'y. (Incl.76,76A,90A,91A,92,93,94, & 221A)(Use as required)                                            |
| 106<br>107<br>108<br>109<br>111<br>112<br>113<br>114<br>115                               | 30590A<br>30574<br>30591<br>30588A<br>29193<br>28371B<br>32762<br>650561<br>35584<br>410144B<br>33032                                                         |     | Washer, Flat Shaft, Mechanical governor Gear Assy.,Governor (Incl. 105) Spool Governor Ring, Retaining Fuel Tank Bracket Fuel Tank Bracket Screw, 1/4-20 x 5/8" Fuel Tank (Incl. 115 & 123) Fuel Cap (Std.)(Wh.Plastic)(1-1/2" I. D.) Fuel Cap (Red Plastic)(1-3/16" I.D.) (Spurt resistant, Low profile) Fuel Cap (Red Plastic)(1-3/16" I.D.) (Spurt resistant, High                                                       |
| 118<br>118<br>119<br>121<br>122<br>123<br>129<br>139<br>140C<br>140<br>140D<br>141<br>141 | 650665<br>29774<br>30795<br>30962<br>28819<br>29745<br>650128<br>26460<br>650489<br>33670A<br>650628A<br>792020<br>30063<br>26073<br>33671A<br>29443<br>31335 |     | profile)  Screw, 1/4-15 x 7/8"  Line, Fuel (Braided 8.25")  Line, Fuel (Braided 16")  Line, Fuel (Braided 32")  Spring, Fuel line (Use as required)  Extension, Blower housing  Screw, 10-24 x 1/2"  Clamp, Fuel line (Use as required)  Screw, 1/4-20 x 5/8"  * Gasket, Muffler  5/16-18 x 2-3/8"  Screw, 1/4-20 x 1/2" (Use as required )  Washer, flat  Muffler (Side Discharge)  Clip, Fuel line  Clamp, Governor lever |

| Ref # | Part Number | Qty | Description                                                                                                                                                                                                                                    |
|-------|-------------|-----|------------------------------------------------------------------------------------------------------------------------------------------------------------------------------------------------------------------------------------------------|
| 197   | 650548      |     | Screw, 8-32 x 5/16"                                                                                                                                                                                                                            |
| 201   | 610973      |     | Terminal Assy. (Use as required)                                                                                                                                                                                                               |
| 203   | 33879A      |     | Control Brkt(In.201,204,205,206,207,2 09,210)                                                                                                                                                                                                  |
| 204   | 650139      |     | Screw, 8-32 x 1/2" (Use as required)                                                                                                                                                                                                           |
| 204   | 650152      |     | Screw, 8-32 x 3/8" (Use as required)                                                                                                                                                                                                           |
| 204   | 30200       |     | Screw, 10-24 9/16" (Use as required)                                                                                                                                                                                                           |
| 205   | 30322       |     | Nut & Lockwasher (Use as required)                                                                                                                                                                                                             |
| 206   | 650688      |     | Screw, 10-32 x 1" (Used on early prod uction)                                                                                                                                                                                                  |
|       | 650549      |     | Screw, 5-40 x 7/16" (Used on late pro duction)                                                                                                                                                                                                 |
|       | 32924       |     | Compression Spring (Used on early pro duction)                                                                                                                                                                                                 |
|       | 31342       |     | Compression Spring (Used on late prod uction)                                                                                                                                                                                                  |
|       | 28942       |     | Screw, 10-32 x 3/8"                                                                                                                                                                                                                            |
| 210   | 27793       |     | Clip, Conduit                                                                                                                                                                                                                                  |
| 211   | 31426       |     | Spring, Extension                                                                                                                                                                                                                              |
| 213   | 650815      |     | Washer, Belleville                                                                                                                                                                                                                             |
|       | 650607      |     | Nut, Flywheel                                                                                                                                                                                                                                  |
|       | 33668       |     | Screen, Starter                                                                                                                                                                                                                                |
|       | 33667       |     | Cup, Starter                                                                                                                                                                                                                                   |
|       | 34080       |     | Spacer, Flywheel key                                                                                                                                                                                                                           |
|       | 650872      |     | Stud, Solid State Assy.                                                                                                                                                                                                                        |
|       | 34346       |     | Decal. Instruction                                                                                                                                                                                                                             |
|       | 550223      |     | Decal, Name                                                                                                                                                                                                                                    |
|       | 31752       |     | Decal, Air cleaner                                                                                                                                                                                                                             |
|       | 631021      |     | Inlet Needle, Seat & Clip Assy.                                                                                                                                                                                                                |
| 244   | 631923      |     | Carburetor (Incl. 87) (Refer to Division 5, Section A, page 140                                                                                                                                                                                |
|       |             |     | for breakdown)                                                                                                                                                                                                                                 |
| 245   | 610942A     |     | Magneto NOTE: The complete magneto is not available as an assembly. The magneto number is shown for reference purposes only. Order component partsindividually, as shown in partslist. (Refer to Division 5, Section B, page 35 for breakdown) |
| 246   | 590420A     |     | Rewind Starter NOTE: In original production some starters are riveted to the blowerhousing. Replacement housing has threaded studs. Order four nuts (29752) for remounting of starter. (Refer to Division 5, Section C, page 25 for breakdown) |
| 249   | 33683B      |     | * Gasket Set (Incl. items marked *)                                                                                                                                                                                                            |
|       |             |     |                                                                                                                                                                                                                                                |