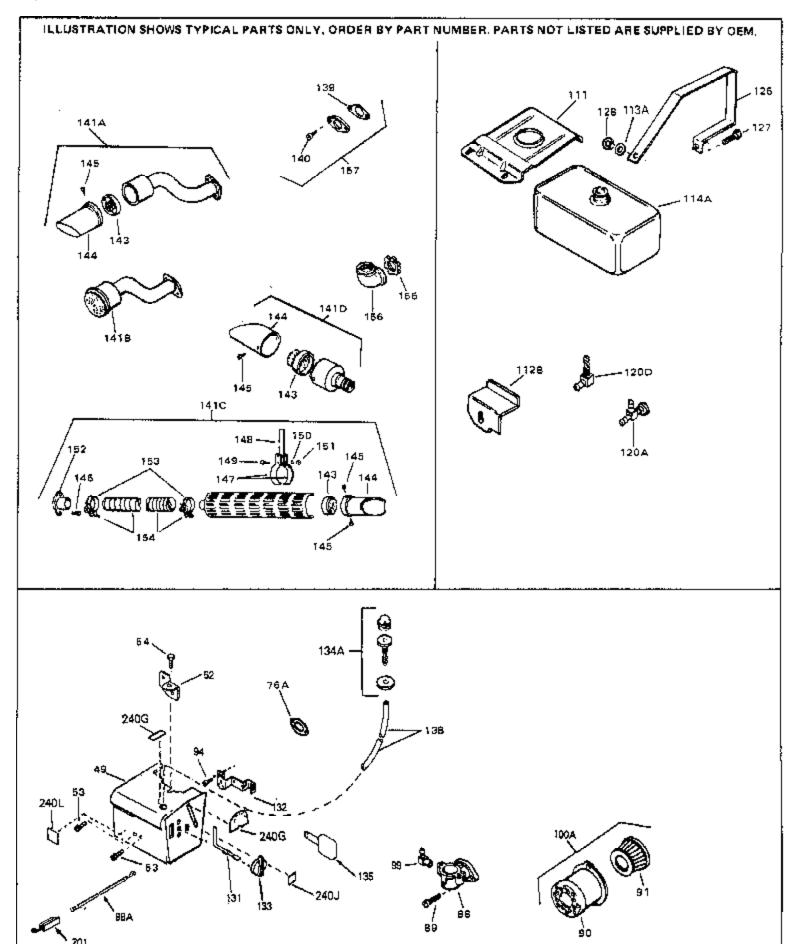

| Ref #                                                                                     | Part Number                                                                                                                                                   | Qtv | Description                                                                                                                                                                                                                                                                                                                                                                                                                 |
|-------------------------------------------------------------------------------------------|---------------------------------------------------------------------------------------------------------------------------------------------------------------|-----|-----------------------------------------------------------------------------------------------------------------------------------------------------------------------------------------------------------------------------------------------------------------------------------------------------------------------------------------------------------------------------------------------------------------------------|
| 68<br>69                                                                                  |                                                                                                                                                               | •   | Pop Rivet (Purchase locally)(Use as r equired) Washer, Flat Washer, Flat Screw, 1/4-28 x 7/16" Blower Housing (For electric starter) NOTE: In original production some starters are riveted to the blower housing. Replacement housing has threaded studs. Order four nuts (29752) for remounting of starter.                                                                                                               |
| 77<br>78<br>81<br>82<br>83<br>84<br>85<br>86<br>87<br>90<br>92<br>93<br>94                | 27272A 34212 30200 29752 33341 650701 6201 650870 28212 26756 31715 650152 31914 28820 35349 730127                                                           |     | * Gasket, Air cleaner Bracket, Holddown Screw, 10-24 x 9/16" Nut & Lockwasher Assy., 1/4-28 Extension, Baffle Screw, 8-18 x 7/16" Screw, 1/4-28 x 7/8" Screw, 1/4-28 x 1-11/16" Spacer * Gasket, Carburetor Body, Air cleaner Screw, 8-32 x 3/8" Bracket, Air cleaner Screw, 10-32 x 1/2" Ground Wire Air Cleaner Ass'y. (Incl.76,76A,90A,91A,92,93,94, & 221A)(Use as required)                                            |
| 106<br>107<br>108<br>109<br>111<br>112<br>113<br>114<br>115                               | 30590A<br>30574<br>30591<br>30588A<br>29193<br>28371B<br>32762<br>650561<br>35584<br>410144B<br>33032                                                         |     | Washer, Flat Shaft, Mechanical governor Gear Assy.,Governor (Incl. 105) Spool Governor Ring, Retaining Fuel Tank Bracket Fuel Tank Bracket Screw, 1/4-20 x 5/8" Fuel Tank (Incl. 115 & 123) Fuel Cap (Std.)(Wh.Plastic)(1-1/2" I. D.) Fuel Cap (Red Plastic)(1-3/16" I.D.) (Spurt resistant, Low profile) Fuel Cap (Red Plastic)(1-3/16" I.D.) (Spurt resistant, High                                                       |
| 118<br>118<br>119<br>121<br>122<br>123<br>129<br>139<br>140C<br>140<br>140D<br>141<br>141 | 650665<br>29774<br>30795<br>30962<br>28819<br>29745<br>650128<br>26460<br>650489<br>33670A<br>650628A<br>792020<br>30063<br>26073<br>33671A<br>29443<br>31335 |     | profile)  Screw, 1/4-15 x 7/8"  Line, Fuel (Braided 8.25")  Line, Fuel (Braided 16")  Line, Fuel (Braided 32")  Spring, Fuel line (Use as required)  Extension, Blower housing  Screw, 10-24 x 1/2"  Clamp, Fuel line (Use as required)  Screw, 1/4-20 x 5/8"  * Gasket, Muffler  5/16-18 x 2-3/8"  Screw, 1/4-20 x 1/2" (Use as required )  Washer, flat  Muffler (Side Discharge)  Clip, Fuel line  Clamp, Governor lever |

| Ref # | Part Number | Qty | Description                                                                                                                                                                                                                                    |
|-------|-------------|-----|------------------------------------------------------------------------------------------------------------------------------------------------------------------------------------------------------------------------------------------------|
| 197   | 650548      |     | Screw, 8-32 x 5/16"                                                                                                                                                                                                                            |
| 201   | 610973      |     | Terminal Assy. (Use as required)                                                                                                                                                                                                               |
| 203   | 33879A      |     | Control Brkt(In.201,204,205,206,207,2 09,210)                                                                                                                                                                                                  |
| 204   | 650139      |     | Screw, 8-32 x 1/2" (Use as required)                                                                                                                                                                                                           |
| 204   | 650152      |     | Screw, 8-32 x 3/8" (Use as required)                                                                                                                                                                                                           |
| 204   | 30200       |     | Screw, 10-24 9/16" (Use as required)                                                                                                                                                                                                           |
| 205   | 30322       |     | Nut & Lockwasher (Use as required)                                                                                                                                                                                                             |
| 206   | 650688      |     | Screw, 10-32 x 1" (Used on early prod uction)                                                                                                                                                                                                  |
|       | 650549      |     | Screw, 5-40 x 7/16" (Used on late pro duction)                                                                                                                                                                                                 |
|       | 32924       |     | Compression Spring (Used on early pro duction)                                                                                                                                                                                                 |
|       | 31342       |     | Compression Spring (Used on late prod uction)                                                                                                                                                                                                  |
|       | 28942       |     | Screw, 10-32 x 3/8"                                                                                                                                                                                                                            |
| 210   | 27793       |     | Clip, Conduit                                                                                                                                                                                                                                  |
| 211   | 31426       |     | Spring, Extension                                                                                                                                                                                                                              |
| 213   | 650815      |     | Washer, Belleville                                                                                                                                                                                                                             |
|       | 650607      |     | Nut, Flywheel                                                                                                                                                                                                                                  |
|       | 33668       |     | Screen, Starter                                                                                                                                                                                                                                |
|       | 33667       |     | Cup, Starter                                                                                                                                                                                                                                   |
|       | 34080       |     | Spacer, Flywheel key                                                                                                                                                                                                                           |
|       | 650872      |     | Stud, Solid State Assy.                                                                                                                                                                                                                        |
|       | 34346       |     | Decal. Instruction                                                                                                                                                                                                                             |
|       | 550223      |     | Decal, Name                                                                                                                                                                                                                                    |
|       | 31752       |     | Decal, Air cleaner                                                                                                                                                                                                                             |
|       | 631021      |     | Inlet Needle, Seat & Clip Assy.                                                                                                                                                                                                                |
| 244   | 631923      |     | Carburetor (Incl. 87) (Refer to Division 5, Section A, page 140                                                                                                                                                                                |
|       |             |     | for breakdown)                                                                                                                                                                                                                                 |
| 245   | 610942A     |     | Magneto NOTE: The complete magneto is not available as an assembly. The magneto number is shown for reference purposes only. Order component partsindividually, as shown in partslist. (Refer to Division 5, Section B, page 35 for breakdown) |
| 246   | 590420A     |     | Rewind Starter NOTE: In original production some starters are riveted to the blowerhousing. Replacement housing has threaded studs. Order four nuts (29752) for remounting of starter. (Refer to Division 5, Section C, page 25 for breakdown) |
| 249   | 33683B      |     | * Gasket Set (Incl. items marked *)                                                                                                                                                                                                            |
|       |             |     |                                                                                                                                                                                                                                                |

| Ref # | Part Number | Qty | Description                                                                                                                                                                                                                                    |
|-------|-------------|-----|------------------------------------------------------------------------------------------------------------------------------------------------------------------------------------------------------------------------------------------------|
| 13    | 33876       | Ť   | Gasket, Stator                                                                                                                                                                                                                                 |
| 90    | 31715       |     | Body, Air cleaner                                                                                                                                                                                                                              |
| 91    | 30727       |     | Element, Air cleaner                                                                                                                                                                                                                           |
| 94    | 28820       |     | Screw, 10-32 x 1/2"                                                                                                                                                                                                                            |
| 100A  | 730164      |     | Air Cleaner Ass'y. (Incl. 76, 90, 91, 92, 93, 94, & 221B) (Use as required)                                                                                                                                                                    |
| 111   | 28371B      |     | Fuel Tank Bracket                                                                                                                                                                                                                              |
| 139   | 33670A      |     | * Gasket, Muffler                                                                                                                                                                                                                              |
| 140   | 792020      |     | Screw, 1/4-20 x 2-1/4"                                                                                                                                                                                                                         |
| 140   | 30063       |     | Screw, 1/4-20 x 1/2" (Use as required )                                                                                                                                                                                                        |
| 141D  | 391026      |     | Muffler (Incl. 143, 144 & 145) (This spark arrester mufflercan be used on any model.)                                                                                                                                                          |
| 157   | 730165      |     | Muff.Adapter Kit (Incl.139,140)(As re quired)                                                                                                                                                                                                  |
| 201   | 610973      |     | Terminal Assy. (Use as required)                                                                                                                                                                                                               |
| 245   | 610942A     |     | Magneto NOTE: The complete magneto is not available as an assembly. The magneto number is shown for reference purposes only. Order component partsindividually, as shown in partslist. (Refer to Division 5, Section B, page 35 for breakdown) |