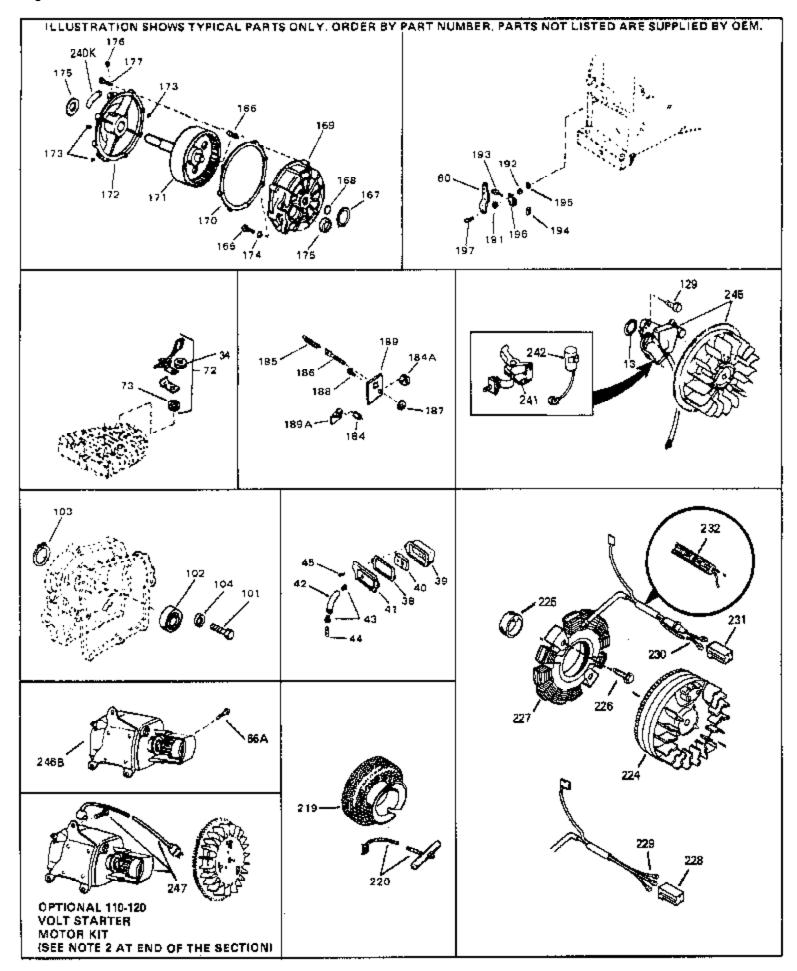

| Ref # | Part Number | Qty | Description                                                                                                                                                                                                                                    |
|-------|-------------|-----|------------------------------------------------------------------------------------------------------------------------------------------------------------------------------------------------------------------------------------------------|
| 197   | 650548      |     | Screw, 8-32 x 5/16"                                                                                                                                                                                                                            |
| 201   | 610973      |     | Terminal Assy. (Use as required)                                                                                                                                                                                                               |
| 203   | 33879A      |     | Control Brkt(In.201,204,205,206,207,2 09,210)                                                                                                                                                                                                  |
| 204   | 650139      |     | Screw, 8-32 x 1/2" (Use as required)                                                                                                                                                                                                           |
| 204   | 650152      |     | Screw, 8-32 x 3/8" (Use as required)                                                                                                                                                                                                           |
| 204   | 30200       |     | Screw, 10-24 9/16" (Use as required)                                                                                                                                                                                                           |
| 205   | 30322       |     | Nut & Lockwasher (Use as required)                                                                                                                                                                                                             |
| 206   | 650688      |     | Screw, 10-32 x 1" (Used on early prod uction)                                                                                                                                                                                                  |
|       | 650549      |     | Screw, 5-40 x 7/16" (Used on late pro duction)                                                                                                                                                                                                 |
|       | 32924       |     | Compression Spring (Used on early pro duction)                                                                                                                                                                                                 |
|       | 31342       |     | Compression Spring (Used on late prod uction)                                                                                                                                                                                                  |
|       | 28942       |     | Screw, 10-32 x 3/8"                                                                                                                                                                                                                            |
| 210   | 27793       |     | Clip, Conduit                                                                                                                                                                                                                                  |
| 211   | 31426       |     | Spring, Extension                                                                                                                                                                                                                              |
| 213   | 650815      |     | Washer, Belleville                                                                                                                                                                                                                             |
|       | 650607      |     | Nut, Flywheel                                                                                                                                                                                                                                  |
|       | 33668       |     | Screen, Starter                                                                                                                                                                                                                                |
|       | 33667       |     | Cup, Starter                                                                                                                                                                                                                                   |
|       | 34080       |     | Spacer, Flywheel key                                                                                                                                                                                                                           |
|       | 650872      |     | Stud, Solid State Assy.                                                                                                                                                                                                                        |
|       | 34346       |     | Decal. Instruction                                                                                                                                                                                                                             |
|       | 550223      |     | Decal, Name                                                                                                                                                                                                                                    |
|       | 31752       |     | Decal, Air cleaner                                                                                                                                                                                                                             |
|       | 631021      |     | Inlet Needle, Seat & Clip Assy.                                                                                                                                                                                                                |
| 244   | 631923      |     | Carburetor (Incl. 87) (Refer to Division 5, Section A, page 140                                                                                                                                                                                |
|       |             |     | for breakdown)                                                                                                                                                                                                                                 |
| 245   | 610942A     |     | Magneto NOTE: The complete magneto is not available as an assembly. The magneto number is shown for reference purposes only. Order component partsindividually, as shown in partslist. (Refer to Division 5, Section B, page 35 for breakdown) |
| 246   | 590420A     |     | Rewind Starter NOTE: In original production some starters are riveted to the blowerhousing. Replacement housing has threaded studs. Order four nuts (29752) for remounting of starter. (Refer to Division 5, Section C, page 25 for breakdown) |
| 249   | 33683B      |     | * Gasket Set (Incl. items marked *)                                                                                                                                                                                                            |
|       |             |     |                                                                                                                                                                                                                                                |

| Ref # | Part Number | Qty | Description                                                                                                                                                                                                                                                                                                 |
|-------|-------------|-----|-------------------------------------------------------------------------------------------------------------------------------------------------------------------------------------------------------------------------------------------------------------------------------------------------------------|
| 13    | 33876       |     | Gasket, Stator                                                                                                                                                                                                                                                                                              |
| 34    | 26073       |     | Washer (Not used on late production)                                                                                                                                                                                                                                                                        |
| 34    | 650691      |     | Washer (Use as required)                                                                                                                                                                                                                                                                                    |
| 38    | 31619A      |     | * Gasket, Breather                                                                                                                                                                                                                                                                                          |
| 40    | 31410       |     | Element, Breather                                                                                                                                                                                                                                                                                           |
| 45    | 650128      |     | Screw, 10-24 x 1/2"                                                                                                                                                                                                                                                                                         |
| 197   | 650548      |     | Screw, 8-32 x 5/16"                                                                                                                                                                                                                                                                                         |
| 219   | 34788       |     | Pulley, Starter rope                                                                                                                                                                                                                                                                                        |
| 225   | 35189       |     | Spacer, Coil Assy.                                                                                                                                                                                                                                                                                          |
| 241   | 30547A      |     | Contact Assy., Breaker                                                                                                                                                                                                                                                                                      |
| 242   | 30548B      |     | Condenser                                                                                                                                                                                                                                                                                                   |
| 245   | 610942A     |     | Magneto NOTE: The complete magneto is not available as an assembly. The magneto number is shown for reference purposes only. Order component partsindividually, as shown in partslist. (Refer to Division 5, Section B, page 35 for breakdown)                                                              |
| 247   | 33290D      |     | Starter Motor Kit (110-120 Volt) This 110-120 volt starter motor kit may have been added to this engine. It can be added only if cylinder hasdrilled and tapped starter mounting bosses and a ring gear flywheel. Refer to service number stamped on end cap of motor, or on decal, for identification. Ref |