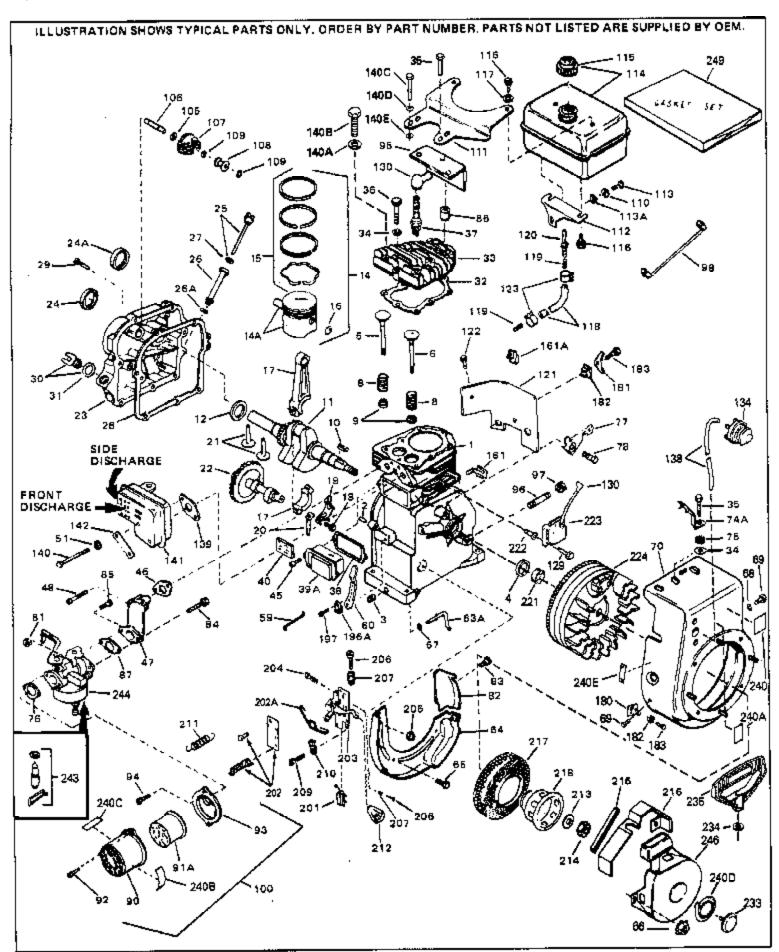

| Ref # Part Number                                                                                                                                                                                                                                                                                                                                                                                                                                                                                                                                                                                                                                                                                                                                                                                                                                                                                                                                                                                                                                                                                                                                                                                                                                                                                                                                                                                                                                                                                                                                                                                                                                                                                                                                                                                                                                                                                                                                                                                                                                                                                                              |     | D. (N. I. | D 10                                          |
|--------------------------------------------------------------------------------------------------------------------------------------------------------------------------------------------------------------------------------------------------------------------------------------------------------------------------------------------------------------------------------------------------------------------------------------------------------------------------------------------------------------------------------------------------------------------------------------------------------------------------------------------------------------------------------------------------------------------------------------------------------------------------------------------------------------------------------------------------------------------------------------------------------------------------------------------------------------------------------------------------------------------------------------------------------------------------------------------------------------------------------------------------------------------------------------------------------------------------------------------------------------------------------------------------------------------------------------------------------------------------------------------------------------------------------------------------------------------------------------------------------------------------------------------------------------------------------------------------------------------------------------------------------------------------------------------------------------------------------------------------------------------------------------------------------------------------------------------------------------------------------------------------------------------------------------------------------------------------------------------------------------------------------------------------------------------------------------------------------------------------------|-----|-----------|-----------------------------------------------|
| 2 267277 3 27642 4 22600 5 26142 4 22600 5 26144A 5 22645A 5 22645A 6 2313C 6 2313C 6 2313C 6 2313C 6 2313C 7 2                                                                                                                                                                                                                                                                                                                                                                                                                                                                                                                                                                                                                                                                                                                                                                                                                                                                                                                                                                                                                                                                                                                                                                                                                                                                                                                                                                                                                                                                                                                                                                                                                                                                                                                                                                                                                                                                                                                                                                                                                |     |           |                                               |
| 3 27642 4 32600 5 32644A 1 32600 5 32645A 1 Intake Valve (IStd.) (Ind. 9) 1 Intake Valve (IStd.) (Ind. 9) 1 Intake Valve (IStd.) (Ind. 9) 6 23315C Exhaust Valve (IStd.) (Ind. 9) 8 3 1672 9 31673 CEAPLANT Valve (IStd.) (Ind. 9) 1 13675 CEAPLANT Valve (IStd.) (Ind. 9) 9 1673 1 10 6 10951 Key, Flywheel Carackshaft 1 2 3223 Washer, Thust 3 38876 Gasket, Stator 1 AA 33563B Piston & Pin Assy, (IStd.) (Ind. 16)(2- 13/16") 1 14A 33563B Piston & Pin Assy, (IDT" OS) (Ind. 16) 1 34A 33563B Piston & Pin Assy, (IDT" OS) (Ind. 16) 1 34353 Piston & Pin Assy, (IDT" OS) (Ind. 16) 1 3 4636 Piston & Pin Assy, (IDT" OS) (Ind. 16) 1 3 43636 Piston & Pin Assy, (IDT" OS) (Ind. 16) 1 3 43637 Piston & Pin Assy, (IDT" OS) (Ind. 16) 1 3 33868 Piston & Pin Assy, (IDT" OS) (Ind. 16) 1 3 33869 Piston & Pin Assy, (IDT" OS) 1 3 33868 Piston Pin & Ring Set (IDT" OS) 1 3 33869 Piston Pin & Ring Set (IDT" OS) 1 3 33876 Piston Pin & Ring Set (IDT" OS) Piston Pin & Ring Set (IDT"  |     |           |                                               |
| 4 32600 Seal, Oil Intake Valve (Std.) (Incl. 9) 15 32644A Intake Valve (Std.) (Incl. 9) 6 23313C Exhaust Valve (Std.) (Incl. 9) 6 23315C Exhaust Valve (Std.) (Incl. 9) 8 31672 Spring, Valve Std.) (Incl. 9) 9 31673 Cap. Lower valve spring 10 610951 Key, Flybrode 11 33976 Cap. Lower valve spring 12 32223 Washer, Thrust 13 33976 Gasket, Stator 14A 33963B Piston & Pin Assy, (Std.) (Incl. 16) (2-13/16*) 14A 33963B Piston & Pin Assy, (Incl. 16) 14 34535 Piston & Pin Assy, (Incl. 16) 14 34536 Piston & Pin Assy, (Incl. 16) 14 34537 Piston & Pin Assy, (Incl. 16) 15 33969 Piston, Pin & Ring Set (Std.) (2-13/16* Bore) 15 33969 Piston, Pin & Ring Set (Std.) (2-13/16* Bore) 16 23381 Ring, Set (1010* OS) 16 23381 Ring, Set (1010* OS) 17 32876 Rod Assy, Connecting (Incl. 18 & 20) 18 26610A Bolt, Connecting Rod 20 32664 Dipper, Oil 21 27241 Lifter, Valve 22 33158 Camshaft 23 32700A Cover, Cylinder (Incl. 24, 29, 30, 31 & 106) 24 27897 Seal, Oil 29 650451 Screw, 14-20 x 1" (Use as required) 30 27625 Plug, Oil filler (Incl. 35) 41 26973 Washer (Nut used on late production) 42 4 27897 Seal, Oil 43 560991 Washer (Nut used on late production) 43 560991 Washer (Nut used on late production) 44 60091 Washer (Nut used on late production) 45 60091 Washer (Nut used on late production) 46 60913 Screw, 14-20 x 1" (Use as required) 57 60981 Screw, 15-18 x 1" (Use as required) 58 60984 Screw, 57-16-18 x 2" (Use as required) 59 600991 Screw, 15-12 x 10 x                                                                                                                                                                                                                                                                                                                                                                                                                                                                                                                                                                                           |     |           | ·                                             |
| 5 32644A                                                                                                                                                                                                                                                                                                                                                                                                                                                                                                                                                                                                                                                                                                                                                                                                                                                                                                                                                                                                                                                                                                                                                                                                                                                                                                                                                                                                                                                                                                                                                                                                                                                                                                                                                                                                                                                                                                                                                                                                                                                                                                                       |     |           |                                               |
| 5 92645A Intake Valve (1/32° OS) (Incl. 9) 6 2313C Exhaust Valve (1/32° OS) (Incl. 9) 6 2316C Exhaust Valve (1/32° OS) (Incl. 9) 8 1672 Spring, Valve Spring (Valve (Std.) (Incl. 9) 9 3 1673 Cap, Lower valve spring Key, Flywheel 11 33675 Crankshaft 12 2223 Washer, Thust 13 33876 Gasket, Stator 14A 33563B Piston & Pin Assy, (Std.) (Incl. 16)(2- 13/16°) 14A 33563B Piston & Pin Assy, (1010° OS) (Incl. 16) 14A 33564B Piston & Pin Assy, (1010° OS) (Incl. 16) 14 34535 Piston & Pin Assy, (102° OS) (Incl. 16) 14 34535 Piston, Pin & Ring Set (1010° OS) 14 34537 Piston, Pin & Ring Set (1010° OS) 15 33667 Ring Set (1010° OS) 16 33668 Ring Set (1010° OS) 16 33869 Ring Set (1010° OS) 17 32875 Ring Set (1010° OS) 18 32610A Bolt Connecting Rod 20 32654 Dipper, Oil 21 27241 Lifter, Valve 22 33158 Camshaft 23 32700A Cover, Cylinder (Incl. 24, 29, 30, 31 & 106) 24 27897 Seal, Oil 29 65048 Screw, 14-20 x 1 "Use as required) 30 27625 Plug, Oil filler (Incl. 31) 31 29573 Washer (Incl. 31) 32 33554A Gasket, Cylinder cover 32 65049 Screw, 14-20 x 1 "Use as required) 33 65081 Screw, 14-20 x 1 "Use as required) 34 65091 Washer (Not used on late production) 35 650818 Screw, 15-16 x 1 x 1 "Use as required) 36 6021A Screw, 5-16-18 x 2 "Use as required) 37 3366 Restor Scale, Plug, Oil filler (Incl. 31) 38 660 Plug, Oil filler (Incl. 33) 39 74 Gasket, Plug (La Bernequired) 30 60214 Screw, 5-16-18 x 1 "Use as required) 30 60214 Screw, 5-16-18 x 1 "Use as required) 30 60214 Screw, 5-16-18 x 1 "Use as required) 31 60091 Screw, 15-16 x 1 x 1 "Use as required) 32 60093 Washer (Not used on late production) 39 60096 Screw, 15-16 x 1 x 1 "Use as required) 30 60091 Screw, 15-16 x 1 x 1 "Use as required) 31 60091 Screw, 15-16 x 1 x 1 "Use as required) 32 60091 Screw, 15-16 x 1 x 1 "Use as required) 33 60096 Screw, 15-16 x 1 x 1 "Use as required) 34 60091 Screw, 15-16 x 1 x 1 "Use as required) 35 60091 Screw, 15-16 x 1 x 1 "Use as required) 36 60091 Screw, 15-16 x 1 x 1 "Use as required) 37 73 73 74 Screw, 15-16 x 1 x 1 "Use as required) 38 60091 Screw |     |           |                                               |
| 6 29315C Exhaust Valve (Rtd.) (find. 9) 6 29315C Exhaust Valve (Rtd.) COS (Incl. 9) 8 31672 Spring, Valve 9 31673 Cap. Lower valve spring 10 610961 Key, Flywheel 11 33675 Crankshaft 12 22323 Washer, Thrust 33876 Gasket, Stator 14A 33652B Piston & Pin Assy. (Std.) (Incl. 16) (2- 13/16") 14A 33652B Piston & Pin Assy. (O20" OS) (Incl. 16) 14A 33654B Piston & Pin Assy. (O20" OS) (Incl. 16) 14 34636 Piston, Pin & Ring Set (Std.) (2-13/16") 14 34636 Piston, Pin & Ring Set (101" OS) 14 34636 Piston, Pin & Ring Set (101" OS) 15 33567 Ring Set (Std.) (2-13/16" Bore) 15 33568 Ring Set (O20" OS) 15 33569 Ring Set (O20" OS) 16 20381 Ring, Piston pin retaining 17 32575 Rod Assy. Connecting (Incl. 18 & 20) 18 32610A Bolt, Connecting Rod 19 23654 Dipper, Oil 21 27241 Lifter, Valve 22 3158 23 32700A Connecting Rod 24 272977 Seal, Oil Connecting Rod 24 272977 Seal, Oil Connecting Rod 25 27677A Seal, Oil Connecting Rod 26 27625 Pilug, Oil Rinder cover 27 Gasket, Cylinder cover 28 650481 Screw, 1/4-20 x 1" (Use as required) 36 65048 Screw, 1/4-20 x 1" (Use as required) 37 33554 Gasket, Oil fill plug 38 335569 Screw, 1/4-20 x 1" (Use as required) 39 660818 Screw, 1/4-20 x 1" (Use as required) 30 66061 Washer (Use as required) 30 66061 Screw, 5/16-18 x 2" (Use as required) 30 66061 Screw, 5/16-18 x 2" (Use as required) 30 66061 Screw, 5/16-18 x 2" (Use as required) 30 66061 Screw, 5/16-18 x 2" (Use as required) 30 66061 Screw, 5/16-18 x 2" (Use as required) 30 66061 Screw, 5/16-18 x 2" (Use as required) 30 660664 Screw, 1/4-20 x 1-18" (Use as required) 30 716-18 x 2" (Use as required) 30 66066 Screw, 1/4-20 x 1-18" (Use as required) 30 66066 Screw, 1/4-20 x 1-18" (Use as required) 30 66066 Screw, 1/4-20 x 1-18" (Use as required) 30 66066 Screw, 1/4-20 x 1-36" |     |           | , , ,                                         |
| 6 22915C 8 31672 9 31673 10 610951 11 33675 12 32323 Washer, Thrust 13 33676 13 33576 14 33562B 14 33563B 14 33563B 14 33563B 14 34535 15 33566B 16 14 34535 16 33566B 17 15 33566B 18 35676 19 15 33566B 19 15 33566B 14 34537 15 33567 16 33567 17 15 33567 18 33567 18 33567 19 15 33568 19 15 33568 19 15 33568 19 15 33568 19 15 33568 19 15 33568 19 15 33568 19 15 33568 19 15 33568 19 15 33568 19 15 33568 19 15 33568 19 15 33569 10 20 20 20 20 20 20 20 20 20 20 20 20 20                                                                                                                                                                                                                                                                                                                                                                                                                                                                                                                                                                                                                                                                                                                                                                                                                                                                                                                                                                                                                                                                                                                                                                                                                                                                                                                                                                                                                                                                                                                                                                                                                                          |     |           |                                               |
| 8 31672 Spring, Valve 9 31673 Cap, Luover valve spring 10 610951 Key, Flywheel 11 33675 Crankshaft 12 32323 Washer, Thrust 12 32323 Washer, Thrust 13 33676 Gasket, Stator 14A 33652B Piston & Pin Assy, (Otlo' OS) (Incl. 16) (16) 14A 33652B Piston & Pin Assy, (Otlo' OS) (Incl. 16) 14A 33654B Piston & Pin Assy, (Otlo' OS) (Incl. 16) 14 34635 Piston, Pin & Ring Set (Otlo' OS) 14 34636 Piston, Pin & Ring Set (Otlo' OS) 15 33667 Piston, Pin & Ring Set (Otlo' OS) 15 33667 Piston, Pin & Ring Set (Otlo' OS) 15 33668 Piston, Pin & Ring Set (Otlo' OS) 16 3368 Ring Set (Otlo' OS) 17 32675 Piston, Pin & Ring Set (Otlo' OS) 18 32610 Piston, Pin & Ring Set (Otlo' OS) 18 32610 Piston, Pin & Ring Set (Otlo' OS) 18 32610 Piston, Pin & Ring Set (Otlo' OS) 19 203654 Piston, Pin & Ring Set (Otlo' OS) 10 203654 Dipper, Oil 11 27241 Lifter, Valve 12 33158 Camshaft 12 32700A Cover, Cylinder (Incl. 24, 29, 30, 31 & 106) 12 27897 Seal, Oil 12 27897 Seal, Oil 12 27897 Seal, Oil 13 29673 Gasket, Oylinder cover 14 29 650451 Screw, 1/4-20 x 1 1/4* (Use as required) 15 20673 Gasket, Oylinder (Incl. 24, 19, 30, 31 & 106) 16 3333016A Head, Oylinder (Incl. 35) 17 33656 Screw, 1/4-20 x 1 1/4* (Use as required) 18 5 650694 Screw, 1/4-20 x 1 1/4* (Use as required) 18 5 650694 Screw, 1/4-20 x 1 1/4* (Use as required) 18 5 650694 Screw, 1/4-20 x 1 1/4* (Use as required) 18 5 650694 Screw, 1/4-20 x 1 1/4* (Use as required) 18 660691 Washer (Not used on late production) 18 660691 Washer (Not used on late production) 18 660691 Washer (Not used on late production) 18 660691 Screw, 1/4-1/2* (Use as required) 19 660691 Screw, 1/4-1/2* (Use as required) 19 660691 Screw, 1/4-1/2* (Use as required) 19 660691 Scre |     |           |                                               |
| 9 31673 10 610951 11 33875 12 32323 11 33876 12 32323 13 33876 14 33563B 14 33563B 14 33563B 14 33563B 14 34555 14 34555 15 2 32562B 16 203563B 17 20576 18 20576 19 20576 19 20576 19 20576 20576 20576 20576 20576 20576 20576 20576 20576 20576 20576 20576 20576 20576 20576 20576 20576 20576 20576 20576 20576 20576 20576 20576 20576 20576 20576 20576 20576 20576 20576 20576 20576 20576 20576 20576 20576 20576 20576 20576 20576 20576 20576 20576 20576 20576 20576 20576 20576 20576 20576 20576 20576 20576 205776 20576 20576 20576 205776 20576 205776 20576 205777 20576 205777 20576 20576 205777 20576 20576 205777 20576 20576 205777 205777 20576 205777 205777 205777 205777 205777 205777 205777 205777 205777 205777 205777 205777 205777 205777 205777 205777 2057777 205777 205777 205777 205777 205777 205777 205777 205777 205777 205777 205777 205777 205777 205777 205777 205777 205777 205777 205777 205777 205777 205777 205777 205777 205777 205777 205777 205777 205777 205777 205777 205777 205777 205777 205777 205777 205777 205777 205777 205777 205777 205777 205777 205777 205777 205777 205777 205777 205777 205777 205777 205777 205777 205777 205777 205777 205777 205777 205777 205777 205777 205777 205777 205777 205777 205777 205777 205777 205777 205777 205777 205777 205777 205777 205777 205777 205777 205777 205777 205777 205777 205777 205777 205777 205777 205777 205777 205777 205777 205777 205777 205777 205777 205777 205777 205777 205777 205777 205777 205777 205777 205777 205777 205777 205777 205777 205777 205777 205777 205777 205777 205777 205777 205777 205777 205777 205777 205777 205777 205777 205777 205777 205777 205777 205777 205777 205777 205777 205777 205777 205777 205777 205777 205777 205777 205777 205777 205777 205777 205777 205777 205777 205777 205777 205777 205777 205777 205777 205777 205777 205777 205777 205777 205777 205777 205777 205777 205777 205777 205777 205777 205777 205777 205777 205777 205777 205777 205777 205777 205777 205777 205777 205777 205777 205777 205777 205777 205777 205777 205777 205777 205777 2057 |     |           |                                               |
| 10 610951 11 33675 12 3323 13 Washer, Thrust 12 3323 14 Washer, Thrust 15 Gasket, Stator 16 A 33662B 16 Piston & Pin Assy, (Std.)(Incl.16)(2-13/16") 17 Piston & Pin Assy, (Std.) (Incl.16) 18 A 33663B 19 Piston & Pin Assy, (D20" OS) (Incl. 16) 18 A 33663B 19 Piston & Pin Assy, (D20" OS) (Incl. 16) 19 A 34536 19 Piston, Pin & Ring Set (Std.) (2-13/16" Bore) 19 Piston, Pin & Ring Set (D10" OS) 10 A 34537 11 Piston, Pin & Ring Set (D10" OS) 11 A 34536 12 Piston, Pin & Ring Set (D10" OS) 13 B 35687 15 B 33568 16 Piston, Pin & Ring Set (D10" OS) 16 B 33569 17 Piston, Pin & Ring Set (D10" OS) 18 Piston, Pin & Ring Set (D10" OS) 19 Piston, Pin & Ring Set (D10" OS) 10 Piston, Pin & Ring Set (D10" OS) 11 Piston, Pin & Ring Set (D10" OS) 11 Piston, Pin & Ring Set (D10" OS) 12 Piston, Pin & Ring Set (D10" OS) 13 Piston, Pin & Ring Set (D10" OS) 14 Piston, Pin & Ring Set (D10" OS) 15 Piston, Pin & Ring Set (D10" OS) 16 Piston, Pin & Ring Set (D10" OS) 17 Piston, Pin & Ring Set (D10" OS) 18 Piston, Pin & Ring Set (D10" OS) 19 Piston, Pi |     |           |                                               |
| 11 33675 Crankshaft 12 32323 Washer, Thrust 13 3876 Gasket, Stator 14A 33662B Piston & Pin Assy, (Std.) (Incl. 16) (2- 13/16") 14A 33663B Piston & Pin Assy, (.020" OS) (Incl. 16) 14A 33663B Piston & Pin Assy, (.020" OS) (Incl. 16) 14A 33663B Piston & Pin Assy, (.020" OS) (Incl. 16) 14 34536 Piston, Pin & Ring Set (.010" OS) 14 34536 Piston, Pin & Ring Set (.010" OS) 15 33567 Piston, Pin & Ring Set (.020" OS) 15 33568 Ring Set (.020" OS) 16 20381 Ring, Piston pin retaining 17 32875 Rod Assy, Connecting (Incl. 18 & 20) 18 32610A Bolt, Connecting Rod 19 32654 Dipper, Oil 21 27241 Lifter, Valve 22 33158 Camshaft 23 32700A Cover, Cylinder (Incl. 24, 29, 30, 31 & 106) 24 27897 Seal, Oil 28 27677A Seal, Oil 29 650451 Screw, 1/4-20 x 1" (Use as required) 30 27625 Plug, Oil filler (Incl. 31) 31 29673 Gasket, Oylinder head 30 27625 Plug, Oil filler (Incl. 31) 4 26073 Gasket, Oylinder head 4 26073 Washer (Not used on late production) | 9   | 31673     | Cap, Lower valve spring                       |
| 12 32323 Washer, Thrust 13 33876 Gasket, Stator 14A 33663B Piston & Pin Assy, (Std.) (Incl. 16) (2- 13/16") 14A 33663B Piston & Pin Assy, (D20" OS) (Incl. 16) 14A 33663B Piston & Pin Assy, (D20" OS) (Incl. 16) 14 34536 Piston, Pin & Ring Set (Std.) (2-13/16" Bore) 14 34536 Piston, Pin & Ring Set (J01" OS) 14 34537 Piston, Pin & Ring Set (J01" OS) 15 33567 Ring Set (J01" OS) 15 33568 Ring Set (J01" OS) 16 20381 Ring, Piston pin retaining 17 32875 Ring Set (J01" OS) 18 32610A Bolt, Connecting Rod 20 32654 Dipper, Oil 21 277241 Lifter, Valve 22 33158 Carnshaft 23 32700A Cover, Cylinder (Incl. 24, 29, 30, 31 & 106) 28 27677A *Gasket, Cylinder cover 29 650451 Screw, (1/4-20 x 1-1/4" (Use as required) 30 27625 Piug, Oil filler (Incl. 31) 31 29673 Gasket, Oil fill plug 32 33554A Gasket, Oil fill plug 33 33016A Head, Cylinder (Incl. 35) 44 26073 Washer (Not used on late production) 47 3666 Pier, Incl. 38 40) 48 366081 Screw, 5/16-18 x 2" (Use as required) 57 3666 Pier, Incl. 38 40) 58 40 3137A Breather 58 3666 Pie, Intake 59 32688 Link, Cylinder (Incl. 38 & 40) 59 32688 Link, Cylinder (Incl. 38 & 40) 59 32688 Link, Cylinder (Incl. 38 & 40) 50 31510 Lever, Oyl-1 x 1-1/2" (Use as required) 50 36066 Pie, Intake 50 33342 Baffle, Blower housing 50 36066 Pie, Intake 50 36067 Link, Governor-Indrible 50 360661 Screw, 1/4-20 x 1-3/36"                                                                                                | 10  | 610951    | Key, Flywheel                                 |
| 13 33876 14A 33562B 14A 33562B 14A 33562B 14A 33563B 14A 33563B 14A 33564B 14A 33564B 14A 33564B 14A 33564B 14A 33564B 14A 33564B 14B                                                                                                                                                                                                                                                                                                                                                                                                                                                                                                                                                                                                                                                                                                                                                                                                                                                                                                                                                                                                                                                                                                                                                                                                                                                                                                                                                                                                                                                                                                                                                                                                                                                                                                                                                                                                                                                                                                                                                      | 11  | 33675     | Crankshaft                                    |
| 14A   33562B                                                                                                                                                                                                                                                                                                                                                                                                                                                                                                                                                                                                                                                                                                                                                                                                                                                                                                                                                                                                                                                                                                                                                                                                                                                                                                                                                                                                                                                                                                                                                                                                                                                                                                                                                                                                                                                                                                                                                                                                                                                                                                                   | 12  | 32323     | Washer, Thrust                                |
| 14A   33563B                                                                                                                                                                                                                                                                                                                                                                                                                                                                                                                                                                                                                                                                                                                                                                                                                                                                                                                                                                                                                                                                                                                                                                                                                                                                                                                                                                                                                                                                                                                                                                                                                                                                                                                                                                                                                                                                                                                                                                                                                                                                                                                   | 13  | 33876     | Gasket, Stator                                |
| 14A   33564B                                                                                                                                                                                                                                                                                                                                                                                                                                                                                                                                                                                                                                                                                                                                                                                                                                                                                                                                                                                                                                                                                                                                                                                                                                                                                                                                                                                                                                                                                                                                                                                                                                                                                                                                                                                                                                                                                                                                                                                                                                                                                                                   | 14A | 33562B    | Piston & Pin Ass'y.(Std.)(Incl.16)(2- 13/16") |
| 14A 33564B 14 34535 14 34536 15 34536 16 Piston, Pin & Ring Set (£10, £12, £13, £16" Bore) 16 34536 17 Piston, Pin & Ring Set (£10, £13, £16" Bore) 18 34537 19 Piston, Pin & Ring Set (£10, £10" OS) 19 Piston, Pin & Ring Set (£10, £10" OS) 19 Piston, Pin & Ring Set (£10, £10" OS) 15 33568 16 20381 17 32875 18 32610A 20 32654 20 32654 21 27241 22 33158 23 27200A 20 32654 21 277241 22 33158 23 27200A 24 27897 26 27677A 29 650451 29 650456 30 27625 31 29673 31 29673 31 29673 31 29673 31 29673 32 33554A 33 33016A 4 26073 34 26073 34 26073 34 26073 35 650694A 36 50694A 37 33366 38 1619A 39 3762 Serw, 154-20 Serw, 1 | 14A | 33563B    | Piston & Pin Ass'y. (.010" OS) (Incl. 16)     |
| 14 34536 Piston, Pin & Ring Set (Std.) (2-13/1 6" Bore) 14 34537 Piston, Pin & Ring Set (,010" OS) 15 33567 Ring Set (G010" OS) 15 33568 Ring Set (G010" OS) 15 33568 Ring Set (G010" OS) 16 33569 Ring Set (G010" OS) 17 32875 Ring Set (G010" OS) 18 32610A Ring Set (G020" OS) 18 32610A Bolt, Connecting (Incl. 18 & 20) 18 32610A Bolt, Connecting Rod 19 12 72241 Lifter, Valve 12 33158 Camshaft 12 32700A Cover, Cylinder (Incl. 24, 29, 30, 31 & 106) 14 27897 Seal, Oil 15 27677A "Gasket, Cylinder cover 16 29 650451 Screw, 1/4-20 x 1" (Use as required) 17 29 650488 Screw, 1/4-20 x 1" (Use as required) 18 27625 Plug, Oil filler (Incl. 31) 19 2673 "Gasket, Oil fill plug 18 233554A Gasket, Oil fill plug 18 26073 Washer (Not used on late production) 18 650691 Washer (Use as required) 18 560866 Screw, 5/16-18 x 2" (Use as required) 18 560866 Screw, 5/16-18 x 2" (Use as required) 18 560866 Screw, 5/16-18 x 2" (Use as required) 18 560867 Screw, 5/16-18 x 2" (Use as required) 18 560868 Screw, 5/16-18 x 2" (Use as required) 18 560869 Screw, 5/16-18 x 2" (Use as required) 18 560866 Screw, 5/16-18 x 2" (Use as required) 18 560866 Screw, 5/16-18 x 2" (Use as required) 18 560866 Ring Ring Ring Ring Ring Ring Ring Ring                                                                                                                                                                                                                                                                                                                                                                                                                                                                                                                                                                                                                                                                                                                                                                                                                                                                | 14A | 33564B    |                                               |
| 14 34536 14 34537 15 33567 15 33567 15 33568 16 20381 17 32875 18 22610A 20 32654 21 27241 21 27241 22 33158 23 32700A 24 27897 28 27677A 29 650451 20 650488 20 27625 20 650488 20 27625 21 29673 21 29673 22 33554A 26 30694 26 30694 27 32673 28 360694 28 360694 29 360646 20 36064 20 3740 20 37606 20 37606 20 37606 20 37606 20 37606 20 37606 20 37606 20 37606 20 37606 20 37606 20 37606 20 37606 20 37606 20 37606 20 37606 20 37606 20 37606 20 37606 20 37606 20 37606 20 37606 20 37606 20 37606 20 37606 20 37606 20 37606 20 37606 20 37606 20 37606 20 37606 20 37606 20 37606 20 37606 20 37606 20 37606 20 37606 20 37606 20 37606 20 37606 20 37606 20 37606 20 37606 20 37606 20 37606 20 37606 20 37606 20 37606 20 37606 20 37606 20 37606 20 37606 20 37606 20 37606 20 37606 20 37606 20 37606 20 37606 20 37606 20 37606 20 37606 20 37606 20 37606 20 37606 20 37606 20 37606 20 37606 20 37606 20 37606 20 37606 20 37606 20 37606 20 37606 20 37606 20 37606 20 37606 20 37606 20 37606 20 37606 20 37606 20 37606 20 37606 20 37606 20 37606 20 37606 20 37606 20 37606 20 37606 20 37606 20 37606 20 37606 20 37606 20 37606 20 37606 20 37606 20 37606 20 37606 20 37606 20 37606 20 37606 20 37606 20 37606 20 37606 20 37606 20 37606 20 37606 20 37606 20 37606 20 37606 20 37606 20 37606 20 37606 20 37606 20 37606 20 37606 20 37606 20 37606 20 37606 20 37606 20 37606 20 37606 20 37606 20 37606 20 37606 20 37606 20 37606 20 37606 20 37606 20 37606 20 37606 20 37606 20 37606 20 37606 20 37606 20 37606 20 37606 20 37606 20 37606 20 37606 20 37606 20 37606 20 37606 20 37606 20 37606 20 37606 20 37606 20 37606 20 37606 20 37606 20 37606 20 37606 20 37606 20 37606 20 37606 20 37606 20 37606 20 37606 20 37606 20 37606 20 37606 20 37606 20 37606 20 37606 20 37606 20 37606 20 37606 20 37606 20 37606 20 37606 20 37606 20 37606 20 37606 20 37606 20 37606 20 37606 20 37606 20 37606 20 37606 20 37606 20 37606 20 37606 20 37606 20 37606 20 37606 20 37606 20 37606 20 37606 20 37606 20 37606 20 37606 20 37606 20 37606 20 37606 20 37606 20 37606 20 37606 20  |     |           | , , , ,                                       |
| 14 34537 Piston, Pin & Ring Set (.020" OS) 15 33568 Ring Set (.010" OS) 15 33568 Ring Set (.020" OS) 16 20381 Ring Set (.020" OS) 17 32875 Rod Assy., Connecting (Incl. 18 & 20) 18 32610A Bolt, Connecting Rod 19 20264 Dipper, Oil 11 27241 Lifter, Valve 12 33158 Camshaft 18 32700A Cover, Cylinder (Incl. 24, 29, 30, 31 & 106) 19 27677A Seal, Oil 19 27677A Seal, Oil 29 650451 Screw, 1/4-20 x 1-1/4" (Use as required) 20 32654 Screw, 1/4-20 x 1-1/4" (Use as required) 20 47625 Plug, Oil filler (Incl. 31) 21 29673 Sasket, Cylinder head 22 331564 Screw, 1/4-20 x 1-1/4" (Use as required) 23 33554A Sasket, Cylinder (Incl. 31) 24 26073 Washer (Not used on late production) 25 650691 Washer (Not used on late production) 26 4 650691 Screw, 5/16-18 x 2" (Use as required) 27 650865 Screw, 5/16-18 x 2" (Use as required) 28 650865 Screw, 5/16-18 x 2" (Use as required) 29 650461 Screw, 5/16-18 x 2" (Use as required) 29 650461 Screw, 5/16-18 x 2" (Use as required) 20 27625 Plug, Oil filler (Incl. 35) 21 29673 Sasket, Oylinder (Incl. 35) 22 33554A Sasket, Oylinder (Incl. 35) 23 3564A Screw, 5/16-18 x 2" (Use as required) 25 31 29673 Washer (Use as required) 26 560691 Screw, 5/16-18 x 1-1/2" (Use as required) 27 366081 Screw, 5/16-18 x 1-1/2" (Use as required) 28 560865 Screw, 5/16-18 x 1-1/2" (Use as required) 29 65046 Screw, 5/16-18 x 1-1/2" (Use as required) 29 65046 Screw, 5/16-18 x 1-1/2" (Use as required) 29 65047 Screw, 5/16-18 x 1-1/2" (Use as required) 29 65048 Screw, 5/16-18 x 1-1/2" (Use as required) 29 65048 Screw, 5/16-18 x 1-1/2" (Use as required) 20 20 20 20 20 20 20 20 20 20 20 20 20 2                                                                                                                                                                                                                                                                                                                                                                                                                                                          |     |           |                                               |
| 15 33567 Ring Set (Std.) (2-13/16" Bore) 15 33568 Ring Set (.010" OS) 16 20381 Ring Set (.020" OS) 16 20381 Ring. Piston pin retaining 17 328275 Rod Assy, Connecting (Incl. 18 & 20) Bolt, Connecting Rod Dipper, Oil Lifter, Valve 22 33158 Camshaft 23 32700A Cover, Cylinder (Incl. 24, 29, 30, 31 & 106) 24 277897 Seal, Oil 28 27677A Seasket, Cylinder cover 29 650451 Screw, 1/4-20 x 1" (Use as required) 29 650488 Screw, 1/4-20 x 1" (Use as require ed) 29 650488 Screw, 1/4-20 x 1" (Use as require ed) 29 650498 30 27625 Plug, Oil fill plug 30 33016A Gasket, Cylinder head Gasket, Cylinder head Head, Cylinder head Head, Cylinder head Head, Cylinder head Screw, 5/16-18 x 2" (Use as required) Screw, 5/16-18 x 1-1/2" (Use as required) Screw, 5/1 |     |           |                                               |
| 15 33568 15 33569 16 20381 17 32875 18 32610A 18 32610A 19 32654 21 27241 21 27241 22 33158 23 32700A 24 27897 25 630451 26 50561 27 650691 28 35644 29 650451 29 650451 20 32654 20 327625 20 3158 20 32700A 21 27897 22 3158 23 32700A 24 27897 25 650451 26 560451 27 650451 27 650451 28 27677A 29 650451 29 650451 20 650488 20 27625 20 11 11 11 11 11 11 11 11 11 11 11 11 11                                                                                                                                                                                                                                                                                                                                                                                                                                                                                                                                                                                                                                                                                                                                                                                                                                                                                                                                                                                                                                                                                                                                                                                                                                                                                                                                                                                                                                                                                                                                                                                                                                                                                                                                           |     |           | ,                                             |
| 15 33699 16 20381 Ring, Piston pin retaining 17 32875 Rod Assy., Connecting (Incl. 18 & 20) 18 32610A Bolt, Connecting Rod Dipper, Oil Lifter, Valve 22 33158 Camshaft Cover, Cylinder (Incl. 24, 29, 30, 31 & 106) Seal, Oil 28 27677A Seal, Oil 29 650451 Screw, 1/4-20 x 1" (Use as required) Screw, 1/4-20 x 1-1/4" (Use as required) Screw, 1/4-20 x 1-1/2" (Use as required) Screw, 1/4-1/2" (Use as required) Screw, 1/16-18 x 1-1/2" (Use as required) Screw, 5/16-18 x 1-1/2" (Use as required) Screw, 1/4-20 x 1-3/2" Lifter, Valve Screw, 1/4-20 x 1-3/8" Link, Governor to-throttle Lever, Governor Lever, Governor Lever, Governor (Incl. 67) Baffle, Blower housing Screw, 1/4-20 x 5/8"                                                                                                                                                                                                                                                                                                                                                                                                                                                                                                                                                                                                                                                |     |           |                                               |
| 16         20381         Ring. Piston pin retaining           17         32875         Rod Assy., Connecting (Incl. 18 & 20)           18         32610A         Bolt, Connecting Rod           20         32654         Dipper, Oil           21         27241         Lifter, Valve           22         33158         Carnshaft           23         32700A         Cover, Cylinder (Incl. 24, 29, 30, 31 & 106)           24         27897         Seal, Oil           28         27677A         * Gasket, Cylinder cover           29         650451         Screw, 1/4-20 x 1" (Use as required)           30         27625         Plug, Oil filler (Incl. 31)           31         29673         * Gasket, Oil fill plug           32         33554A         Gasket, Cylinder (Incl. 35)           34         26073         Washer (Not used on late production)           34         26073         Washer (Not used on late production)           35         650694A         Screw, 5/16-18 x 2" (Use as required)           35         650691         Washer (Not used on late production)           36         650818         Screw, 5/16-18 x 2" (Use as required)           36         650681         Screw, 5/16-18 x 1-1/2" (Use as required)<                                                                                                                                                                                                                                                                                                                                                                                                                                                                                                                                                                                                                                                                                                                                                                                                                                                                  |     |           |                                               |
| 17 32875 18 32610A 20 32654 21 27241 21 27241 22 33158 23 2700A 23 2700A 24 27897 25 650451 26 50451 27 650451 28 27677A 29 650451 30 27625 31 12 29633 31 29673 32 33554A 33 33016A 34 26073 34 650691 35 650694A 36 650818 37 650865 38 650818 38 650818 38 650865 38 650818 38 650865 38 660865 38 31619A 39 31337A 40 31410 40 31410 40 31694 40 30646 40 30646 40 30646 40 30646 40 30646 40 30646 40 30646 40 30646 40 30646 40 30646 40 30646 40 30646 40 30646 40 30646 40 30646 40 30646 40 30646 40 30646 40 30646 40 30646 40 30646 40 30646 40 30646 40 30646 40 30646 40 30646 40 30646 40 30646 40 30646 40 30646 40 30646 40 30646 40 30646 40 30646 40 30646 40 30646 40 30646 40 30646 40 30646 40 30646 40 30646 40 30646 40 30646 40 30646 40 30646 40 30646 40 30646 40 30646 40 30646 40 30646 40 30646 40 30646 40 30646 40 30646 40 30646 40 30646 40 30646 40 30646 40 30646 40 30646 40 30646 40 30646 40 30646 40 30646 40 30646 40 30646 40 30646 40 30646 40 30646 40 30646 40 30646 40 30646 40 30646 40 30646 40 30646 40 30646 40 30646 40 30646 40 30646 40 30646 40 30646 40 30646 40 30646 40 30646 40 30646 40 30646 40 30646 40 30646 40 30646 40 30646 40 30646 40 30646 40 30646 40 30646 40 30646 40 30646 40 30646 40 30646 40 30646 40 30646 40 30646 40 30646 40 30646 40 30646 40 30646 40 30646 40 30646 40 30646 40 30646 40 30646 40 30646 40 30646 40 30646 40 30646 40 30646 40 30646 40 30646 40 30646 40 30646 40 30646 40 30646 40 30646 40 30646 40 30646 40 30646 40 30646 40 30646 40 30646 40 30646 40 30646 40 30646 40 30646 40 30646 40 30646 40 30646 40 30646 40 30646 40 30646 40 30646 40 30646 40 30646 40 30646 40 30646 40 30646 40 30646 40 30646 40 30646 40 30646 40 30646 40 30646 40 30646 40 30646 40 30646 40 30646 40 30646 40 30646 40 30646 40 30646 40 30646 40 30646 40 30646 40 30646 40 30646 40 30646 40 30646 40 30646 40 30646 40 30646 40 30646 40 30646 40 30646 40 30646 40 30646 40 30646 40 30646 40 30646 40 30646 40 30646 40 30646 40 30646 40 30646 40 30646 40 30646 40 30646 40 30646 40 30646 40 30646 40 30646 40 30646 40 3064 |     |           |                                               |
| Bolt, Connecting Rod   Dipper, Oil                                                                                                                                                                                                                                                                                                                                                                                                                                                                                                                                                                                                                                                                                                                                                                                                                                                                                                                                                                                                                                                                                                                                                                                                                                                                                                                                                                                                                                                                                                                                                                                                                                                                                                                                                                                                                                                                                                                                                                                                                                                                                             |     |           | •                                             |
| 20 32654 21 27241 21 27241 22 33158 Camshaft Cover, Cylinder (Incl. 24, 29, 30, 31 & 106) Seal, Oil 28 27677A Seal, Oil 29 650451 Screw, 1/4-20 x 1" (Use as required) Screw, 1/4-20 x 1-1/4" (Use as required) Plug, Oil filler (Incl. 31) Standard (Incl. 24) Screw, 1/4-20 x 1-1/4" (Use as required)                                                                                                                                                                                                                                                                                                                                                                                                              |     |           | <b>5</b> '                                    |
| 21 27241 22 33158                                                                                                                                                                                                                                                                                                                                                                                                                                                                                                                                                                                                                                                                                                                                                                                                                                                                                                                                                                                                                                                                                                                                                                                                                                                                                                                                                                                                                                                                                                                                                                                                                                                                                                                                                                                                                                                                                                                                                                                                                                                                                                              |     |           | <u> </u>                                      |
| 22 33158 23 32700A 24 27887 28 27677A 29 650451 29 650451 30 27625 31 29673 32 33554A 33 33016A 34 26073 34 650691 35 650694A 36 650691 37 6506565 38 650865 38 31619A 39 31337A 40 31410 45 650128 40 30646 41 30646 41 30646 41 30646 41 30646 41 30646 41 30646 41 30646 41 3077 42 33154 42 6676 560691 560691 560691 560691 560691 560691 560691 560691 560691 560691 560691 560691 560691 560691 560691 560691 560691 560691 560691 560691 560691 560691 560691 560691 560691 560691 560691 560691 560691 560691 560691 560691 560691 560691 560691 560691 560691 560691 560691 560691 560691 560691 560691 560691 560691 560691 560691 560691 560691 560691 560691 560691 560691 560691 560691 560691 560691 560691 560691 560691 560691 560691 560691 560691 560691 560691 560691 560691 560691 560691 560691 560691 560691 560691 560691 560691 560691 560691 560691 560691 560691 560691 560691 560691 560691 560691 560691 560691 560691 560691 560691 560691 560691 560691 560691 560691 560691 560691 560691 560691 560691 560691 560691 560691 560691 560691 560691 560691 560691 560691 560691 560691 560691 560691 560691 560691 560691 560691 560691 560691 560691 560691 560691 560691 560691 560691 560691 560691 560691 560691 560691 560691 560691 560691 560691 560691 560691 560691 560691 560691 560691 560691 560691 560691 560691 560691 560691 560691 560691 560691 560691 560691 560691 560691 560691 560691 560691 560691 560691 560691 560691 560691 560691 560691 560691 560691 560691 560691 560691 560691 560691 560691 560691 560691 560691 560691 560691 560691 560691 560691 560691 560691 560691 560691 560691 560691 560691 560691 560691 560691 560691 560691 560691 560691 560691 560691 560691 560691 560691 560691 560691 560691 560691 560691 560691 560691 560691 560691 560691 560691 560691 560691 560691 560691 560691 560691 560691 560691 560691 560691 560691 560691 560691 560691 560691 560691 560691 560691 560691 560691 560691 560691 560691 560691 560691 560691 560691 560691 560691 560691 560691 560691 560691 560691 560691 560691 560691 560691 560691 560691 560 |     |           | • • •                                         |
| 23 32700A 24 27897 28 27677A 29 650451 29 650481 30 27625 31 29673 32 33554A 33 33016A 34 26073 34 650691 35 650818 36 650818 36 6021A 37 33636 38 31619A 39 31337A 40 31410 45 650128 40 33673A 41 33666 41 33666 41 33666 41 33666 41 33666 41 33666 41 33666 41 33666 41 33666 41 33666 41 33666 41 33666 41 33666 41 33666 42 33698 42 660691 42 50090000000000000000000000000000000000                                                                                                                                                                                                                                                                                                                                                                                                                                                                                                                                                                                                                                                                                                                                                                                                                                                                                                                                                                                                                                                                                                                                                                                                                                                                                                                                                                                                                                                                                                                                                                                                                                                                                                                                    |     |           | ·                                             |
| 24 27897 28 27677A 29 650451 29 650451 30 27625 30 27625 31 29673 32 33554A 33 33016A 34 26073 34 26073 35 650694 36 650694 37 650691 38 650694 39 650686 30 27625 31 6506965 32 650818 33 660865 36 6021A 37 33636 38 6021A 38 31619A 39 31337A 40 31410 40 31410 41 560128 42 660128 43 30646 48 30646 48 30646 48 30646 48 30646 48 30646 48 30646 48 30646 48 30646 49 30646 59 32698 50 500947 50 70947 50 70947 50 70947 50 70947 50 70947 50 70947 50 70947 50 70947 50 70947 50 70947 50 70947 50 70947 50 70947 50 70947 50 70947 50 70947 50 70947 50 70947 50 70947 50 70947 50 70947 50 70947 50 70947 50 70947 50 70947 50 70947 50 70947 50 70947 50 70947 50 70947 50 70947 50 70947 50 70947 50 70947 50 70947 50 70947 50 70947 50 70947 50 70947 50 70947 50 70947 50 70947 50 70947 50 70947 50 70947 50 70947 50 70947 50 70947 50 70947 50 70947 50 70947 50 70947 50 70947 50 70947 50 70947 50 70947 50 70947 50 70947 50 70947 50 70947 50 70947 50 70947 50 70947 50 70947 50 70947 50 70947 50 70947 50 70947 50 70947 50 70947 50 70947 50 70947 50 70947 50 70947 50 70947 50 70947 50 70947 50 70947 50 70947 50 70947 50 70947 50 70947 50 70947 50 70947 50 70947 50 70947 50 70947 50 70947 50 70947 50 70947 50 70947 50 70947 50 70947 50 70947 50 70947 50 70947 50 70947 50 70947 50 70947 50 70947 50 70947 50 70947 50 70947 50 70947 50 70947 50 70947 50 70947 50 70947 50 70947 50 70947 50 70947 50 70947 50 70947 50 70947 50 70947 50 70947 50 70947 50 70947 50 70947 50 70947 50 70947 50 70947 50 70947 50 70947 50 70947 50 70947 50 70947 50 70947 50 70947 50 70947 50 70947 50 70947 50 70947 50 70947 50 70947 50 70947 50 70947 50 70947 50 70947 50 70947 50 70947 50 70947 50 70947 50 70947 50 70947 50 70947 50 70947 50 70947 50 70947 50 70947 50 70947 50 70947 50 70947 50 70947 50 70947 50 70947 50 70947 50 70947 50 70947 50 70947 50 70947 50 70947 50 70947 50 70947 50 70947 50 70947 50 70947 50 70947 50 70947 50 70947 50 70947 50 70947 50 70947 50 70947 50 70947 50 70947 50 70947 50 70947 50 70947 50 70947 50 70947 50 70947 50 70947 50 70947 50 |     |           |                                               |
| * Gasket, Cylinder cover 29 650451 Screw, 1/4-20 x 1" (Use as required) 29 650488 Screw, 1/4-20 x 1-1/4" (Use as required) 30 27625 Plug, 0il filler (Incl. 31) 31 29673 * Gasket, Oil fill plug 32 33554A Gasket, Cylinder head 33 33016A Head, Cylinder (Incl. 35) 34 26073 Washer (Not used on late production) 35 650691 Washer (Use as required) 36 650694A Screw, 5/16-18 x 2" (Use as required) 37 650818 Screw, 5/16-18 x 2" (Use as required) 38 650865 Screw, 5/16-18 x -1/2" (Use as required) 39 65081A Screw, 5/16-18 x 2" (Use as required) 39 6021A Screw, 5/16-18 x 1-1/2" (As req:not w /650691) 30 3337A Scade Resistor Spark Plug (RJ-8C) 30 31619A * Gasket, Breather 30 31337A Breather Ass'y. (Incl. 38 & 40) 40 31410 Element, Breather 45 65012B Screw, 10-24 x 1/2" 46 33673A * Gasket, Intake (1/32" thick) 47 33666 Pipe, Intake 48 30646 Screw, 1/4-20 x 1-3/8" 48 30646 Screw, 1/4-20 x 1-3/8" 49 31344 Rod, Governor to-throttle 40 3342 Baffle, Blower housing 5crew, 1/4-20 x 5/8"                                                                                                                                                                                                                                                                                                                                                                                                                                                                                                                                                                                                                                                                                                                                                                                                                                                                                                                                                                                                                                                                                                             |     |           |                                               |
| 29 650451 29 650488 Screw, 1/4-20 x 1" (Use as required) 30 27625 Plug, Oil fill plug 31 29673 33554A 333016A Gasket, Cylinder head 4650691 Washer (Use as required) 35 650694A Screw, 5/16-18 x 2" (Use as required) 36 650818 Screw, 5/16-18 x 2" (Use as required) 37 36366 Screw, 5/16-18 x 2" (Use as required) 38 31619A Screw, 5/16-18 x 1-1/2" (Use as required) 39 31337A Breather Ass'y. (Incl. 38 & 40) Element, Breather 45 650128 Screw, 10-24 x 1/2" 46 33673A Fasher (Assert (Incl. 35) Fig. (Incl. 38 & 40) Element, Breather Screw, 10-24 x 1/2"  |     |           |                                               |
| 29 650488                                                                                                                                                                                                                                                                                                                                                                                                                                                                                                                                                                                                                                                                                                                                                                                                                                                                                                                                                                                                                                                                                                                                                                                                                                                                                                                                                                                                                                                                                                                                                                                                                                                                                                                                                                                                                                                                                                                                                                                                                                                                                                                      |     |           | · •                                           |
| 30 27625 Plug, Oil filler (Incl. 31) 31 29673 * Gasket, Oil fill plug 32 33554A Gasket, Cylinder head 33 33016A Head, Cylinder (Incl. 35) 34 26073 Washer (Not used on late production) 34 650691 Washer (Use as required) 35 650694A Screw, 5/16-18 x 2" (Use as required) 35 650818 Screw, 5/16-18 x 2" (Use as required) 36 650865 Screw, 5/16-18 x 1-1/2" (Use as required) 36 6021A Screw, 5/16-18 x 1-1/2" (As req;not w /650691) 37 33636 Resistor Spark Plug (RJ-8C) 38 31619A * Gasket, Breather 39A 31337A Breather Assy. (Incl. 38 & 40) 40 31410 Element, Breather 45 650128 Screw, 10-24 x 1/2" 46 33673A * Gasket, Intake (1/32" thick) 47 33666 Pipe, Intake 48 30646 Screw, 1/4-20 x 1-3/8" 59 32698 Link, Governor-to-throttle 60 31510 Lever, Governor 63A 31334 Rod, Governor (Incl. 67) 64 33342 Baffle, Blower housing 65 650561                                                                                                                                                                                                                                                                                                                                                                                                                                                                                                                                                                                                                                                                                                                                                                                                                                                                                                                                                                                                                                                                                                                                                                                                                                                                          |     |           |                                               |
| 31 29673                                                                                                                                                                                                                                                                                                                                                                                                                                                                                                                                                                                                                                                                                                                                                                                                                                                                                                                                                                                                                                                                                                                                                                                                                                                                                                                                                                                                                                                                                                                                                                                                                                                                                                                                                                                                                                                                                                                                                                                                                                                                                                                       |     |           |                                               |
| 32 33554A 33 33016A 33 33016A 4 26073 4 26073 5 650691 5 650691 6 650694A 6 50694A 6 506965 6 50865 6 5 5 5 5 5 5 5 5 5 5 5 5 5 5 5 5 5 5                                                                                                                                                                                                                                                                                                                                                                                                                                                                                                                                                                                                                                                                                                                                                                                                                                                                                                                                                                                                                                                                                                                                                                                                                                                                                                                                                                                                                                                                                                                                                                                                                                                                                                                                                                                                                                                                                                                                                                                      |     |           |                                               |
| 33 33016A 4 26073 Washer (Not used on late production) Washer (Use as required) Washer (Use as required) Screw, 5/16-18 x 2" (Use as required) Screw, 5/16-18 x 1-1/2" (Use as required) Screw, 5/16-18 x 2-1/2" (Use as required) Screw, 5/16-18 x 1-1/2" (Use as required) Screw, 5/16-18 x 1-1/2" (Use as required) Screw, 5/16-18 x 1-1/2" (As req;not w /650691) Resistor Spark Plug (RJ-8C)  33 31619A Screw, 5/16-18 x 1-1/2" (As req;not w /650691) Resistor Spark Plug (RJ-8C) Sasket, Breather Spark Plug (RJ-8C) Screw, 10-24 x 1/2" Link, Governor-to-throttle Screw, 1/4-20 x 1-3/8" Link, Governor (Incl. 67) Saffle, Blower housing Screw, 1/4-20 x 5/8"                                                                                                                                                                                                                                                                                                                                                                                                                                                                                                                                                                                                                                                                                                                                                                                                                                                                                                                                                                                                                                                                                                                                                                                                                                                                                                                                                                        |     |           |                                               |
| 34 26073 Washer (Not used on late production) 34 650691 Washer (Use as required) 35 650694A Screw, 5/16-18 x 2" (Use as required) 35 650818 Screw, 5/16-18 x 1-1/2" (Use as required) 36 6021A Screw, 5/16-18 x 2" (Use as required) 37 33636 Resistor Spark Plug (RJ-8C) 38 31619A *Gasket, Breather 39A 31337A Breather Assy. (Incl. 38 & 40) 40 31410 Element, Breather 45 650128 Screw, 10-24 x 1/2" 46 33673A *Gasket, Intake (1/32" thick) 47 33666 Pipe, Intake 48 30646 Screw, 1/4-20 x 1-3/8" 59 32698 Link, Governor-throttle 60 31510 Lever, Governor 63A 31334 Rod, Governor (Incl. 67) 64 33342 Baffle, Blower housing 65 650561                                                                                                                                                                                                                                                                                                                                                                                                                                                                                                                                                                                                                                                                                                                                                                                                                                                                                                                                                                                                                                                                                                                                                                                                                                                                                                                                                                                                                                                                                  |     |           |                                               |
| 34 650691 35 650694A Screw, 5/16-18 x 2" (Use as required) 35 650818 Screw, 5/16-18 x 1-1/2" (Use as required) 36 650865 Screw, 5/16-18 x 2" (Use as required) 37 33636 Screw, 5/16-18 x 1-1/2" (Use as required) 38 31619A Screw, 5/16-18 x 1-1/2" (As req;not w /650691) 39 31337A Breather Assy. (Incl. 38 & 40) 40 31410 Element, Breather 45 650128 Screw, 10-24 x 1/2" 46 33673A Screw, 10-24 x 1/2" 46 33666 Pipe, Intake 48 30646 Screw, 1/4-20 x 1-3/8" Screw, 1/4-20 x 1-3/8" Link, Governor-to-throttle Lever, Governor 63A 31334 Rod, Governor (Incl. 67) 64 33342 Baffle, Blower housing 65 650561                                                                                                                                                                                                                                                                                                                                                                                                                                                                                                                                                                                                                                                                                                                                                                                                                                                                                                                                                                                                                                                                                                                                                                                                                                                                                                                                                                                                                                                                                                                |     |           | ,                                             |
| 35 650694A                                                                                                                                                                                                                                                                                                                                                                                                                                                                                                                                                                                                                                                                                                                                                                                                                                                                                                                                                                                                                                                                                                                                                                                                                                                                                                                                                                                                                                                                                                                                                                                                                                                                                                                                                                                                                                                                                                                                                                                                                                                                                                                     |     |           |                                               |
| 35       650818       Screw, 5/16-18 x 1-1/2" (Use as required)         35       650865       Screw, 5/16-18 x 2" (Use as required)         36       6021A       Screw, 5/16-18 x 1-1/2" (As req;not w /650691)         37       33636       Resistor Spark Plug (RJ-8C)         38       31619A       * Gasket, Breather         39A       31337A       Breather Ass'y. (Incl. 38 & 40)         40       31410       Element, Breather         45       650128       Screw, 10-24 x 1/2"         46       33673A       * Gasket, Intake (1/32" thick)         47       33666       Pipe, Intake         48       30646       Screw, 1/4-20 x 1-3/8"         59       32698       Link, Governor-to-throttle         60       31510       Lever, Governor         63A       31334       Rod, Governor (Incl. 67)         64       33342       Baffle, Blower housing         65       650561       Screw, 1/4-20 x 5/8"                                                                                                                                                                                                                                                                                                                                                                                                                                                                                                                                                                                                                                                                                                                                                                                                                                                                                                                                                                                                                                                                                                                                                                                                        |     |           |                                               |
| 35       650865       Screw, 5/16-18 x 2" (Use as required)         36       6021A       Screw, 5/16-18 x 1-1/2" (As req;not w /650691)         37       33636       Resistor Spark Plug (RJ-8C)         38       31619A       * Gasket, Breather         39A       31337A       Breather Ass'y. (Incl. 38 & 40)         40       31410       Element, Breather         45       650128       Screw, 10-24 x 1/2"         46       33673A       * Gasket, Intake (1/32" thick)         47       33666       Pipe, Intake         48       30646       Screw, 1/4-20 x 1-3/8"         59       32698       Link, Governor-to-throttle         60       31510       Lever, Governor         63A       31334       Rod, Governor (Incl. 67)         64       33342       Baffle, Blower housing         65       650561       Screw, 1/4-20 x 5/8"                                                                                                                                                                                                                                                                                                                                                                                                                                                                                                                                                                                                                                                                                                                                                                                                                                                                                                                                                                                                                                                                                                                                                                                                                                                                                |     |           |                                               |
| 36       6021A       Screw, 5/16-18 x 1-1/2" (As req;not w /650691)         37       33636       Resistor Spark Plug (RJ-8C)         38       31619A       * Gasket, Breather         39A       31337A       Breather Ass'y. (Incl. 38 & 40)         40       31410       Element, Breather         45       650128       Screw, 10-24 x 1/2"         46       33673A       * Gasket, Intake (1/32" thick)         47       33666       Pipe, Intake         48       30646       Screw, 1/4-20 x 1-3/8"         59       32698       Link, Governor-to-throttle         60       31510       Lever, Governor         63A       31334       Rod, Governor (Incl. 67)         64       33342       Baffle, Blower housing         65       650561       Screw, 1/4-20 x 5/8"                                                                                                                                                                                                                                                                                                                                                                                                                                                                                                                                                                                                                                                                                                                                                                                                                                                                                                                                                                                                                                                                                                                                                                                                                                                                                                                                                    |     |           |                                               |
| 37 33636 Resistor Spark Plug (RJ-8C) 38 31619A * Gasket, Breather 39A 31337A Breather Ass'y. (Incl. 38 & 40) 40 31410 Element, Breather 45 650128 Screw, 10-24 x 1/2" 46 33673A * Gasket, Intake (1/32" thick) 47 33666 Pipe, Intake 48 30646 Screw, 1/4-20 x 1-3/8" 59 32698 Link, Governor-to-throttle 60 31510 Lever, Governor 63A 31334 Rod, Governor (Incl. 67) 64 33342 Baffle, Blower housing 65 650561 Screw, 1/4-20 x 5/8"                                                                                                                                                                                                                                                                                                                                                                                                                                                                                                                                                                                                                                                                                                                                                                                                                                                                                                                                                                                                                                                                                                                                                                                                                                                                                                                                                                                                                                                                                                                                                                                                                                                                                            |     |           |                                               |
| 38       31619A       * Gasket, Breather         39A       31337A       Breather Ass'y. (Incl. 38 & 40)         40       31410       Element, Breather         45       650128       Screw, 10-24 x 1/2"         46       33673A       * Gasket, Intake (1/32" thick)         47       33666       Pipe, Intake         48       30646       Screw, 1/4-20 x 1-3/8"         59       32698       Link, Governor-to-throttle         60       31510       Lever, Governor         63A       31334       Rod, Governor (Incl. 67)         64       33342       Baffle, Blower housing         65       650561       Screw, 1/4-20 x 5/8"                                                                                                                                                                                                                                                                                                                                                                                                                                                                                                                                                                                                                                                                                                                                                                                                                                                                                                                                                                                                                                                                                                                                                                                                                                                                                                                                                                                                                                                                                         |     |           |                                               |
| 39A 31337A Breather Ass'y. (Incl. 38 & 40) 40 31410 Element, Breather 45 650128 Screw, 10-24 x 1/2" 46 33673A * Gasket, Intake (1/32" thick) 47 33666 Pipe, Intake 48 30646 Screw, 1/4-20 x 1-3/8" 59 32698 Link, Governor-to-throttle 60 31510 Lever, Governor 63A 31334 Rod, Governor (Incl. 67) 64 33342 Baffle, Blower housing 65 650561 Screw, 1/4-20 x 5/8"                                                                                                                                                                                                                                                                                                                                                                                                                                                                                                                                                                                                                                                                                                                                                                                                                                                                                                                                                                                                                                                                                                                                                                                                                                                                                                                                                                                                                                                                                                                                                                                                                                                                                                                                                              |     |           | ·                                             |
| 40 31410 Element, Breather 45 650128 Screw, 10-24 x 1/2" 46 33673A * Gasket, Intake (1/32" thick) 47 33666 Pipe, Intake 48 30646 Screw, 1/4-20 x 1-3/8" 59 32698 Link, Governor-to-throttle 60 31510 Lever, Governor 63A 31334 Rod, Governor (Incl. 67) 64 33342 Baffle, Blower housing 65 650561 Screw, 1/4-20 x 5/8"                                                                                                                                                                                                                                                                                                                                                                                                                                                                                                                                                                                                                                                                                                                                                                                                                                                                                                                                                                                                                                                                                                                                                                                                                                                                                                                                                                                                                                                                                                                                                                                                                                                                                                                                                                                                         |     |           | ·                                             |
| 45 650128 Screw, 10-24 x 1/2" 46 33673A * Gasket, Intake (1/32" thick) 47 33666 Pipe, Intake 48 30646 Screw, 1/4-20 x 1-3/8" 59 32698 Link, Governor-to-throttle 60 31510 Lever, Governor 63A 31334 Rod, Governor (Incl. 67) 64 33342 Baffle, Blower housing 65 650561 Screw, 1/4-20 x 5/8"                                                                                                                                                                                                                                                                                                                                                                                                                                                                                                                                                                                                                                                                                                                                                                                                                                                                                                                                                                                                                                                                                                                                                                                                                                                                                                                                                                                                                                                                                                                                                                                                                                                                                                                                                                                                                                    |     |           | ·                                             |
| 46       33673A       * Gasket, Intake (1/32" thick)         47       33666       Pipe, Intake         48       30646       Screw, 1/4-20 x 1-3/8"         59       32698       Link, Governor-to-throttle         60       31510       Lever, Governor         63A       31334       Rod, Governor (Incl. 67)         64       33342       Baffle, Blower housing         65       650561       Screw, 1/4-20 x 5/8"                                                                                                                                                                                                                                                                                                                                                                                                                                                                                                                                                                                                                                                                                                                                                                                                                                                                                                                                                                                                                                                                                                                                                                                                                                                                                                                                                                                                                                                                                                                                                                                                                                                                                                          |     |           | ·                                             |
| 47 33666 Pipe, Intake 48 30646 Screw, 1/4-20 x 1-3/8" 59 32698 Link, Governor-to-throttle 60 31510 Lever, Governor 63A 31334 Rod, Governor (Incl. 67) 64 33342 Baffle, Blower housing 65 650561 Screw, 1/4-20 x 5/8"                                                                                                                                                                                                                                                                                                                                                                                                                                                                                                                                                                                                                                                                                                                                                                                                                                                                                                                                                                                                                                                                                                                                                                                                                                                                                                                                                                                                                                                                                                                                                                                                                                                                                                                                                                                                                                                                                                           |     |           | ·                                             |
| 48 30646 Screw, 1/4-20 x 1-3/8" 59 32698 Link, Governor-to-throttle 60 31510 Lever, Governor 63A 31334 Rod, Governor (Incl. 67) 64 33342 Baffle, Blower housing 65 650561 Screw, 1/4-20 x 5/8"                                                                                                                                                                                                                                                                                                                                                                                                                                                                                                                                                                                                                                                                                                                                                                                                                                                                                                                                                                                                                                                                                                                                                                                                                                                                                                                                                                                                                                                                                                                                                                                                                                                                                                                                                                                                                                                                                                                                 |     |           |                                               |
| 59       32698       Link, Governor-to-throttle         60       31510       Lever, Governor         63A       31334       Rod, Governor (Incl. 67)         64       33342       Baffle, Blower housing         65       650561       Screw, 1/4-20 x 5/8"                                                                                                                                                                                                                                                                                                                                                                                                                                                                                                                                                                                                                                                                                                                                                                                                                                                                                                                                                                                                                                                                                                                                                                                                                                                                                                                                                                                                                                                                                                                                                                                                                                                                                                                                                                                                                                                                     |     |           | •                                             |
| 60 31510 Lever, Governor<br>63A 31334 Rod, Governor (Incl. 67)<br>64 33342 Baffle, Blower housing<br>65 650561 Screw, 1/4-20 x 5/8"                                                                                                                                                                                                                                                                                                                                                                                                                                                                                                                                                                                                                                                                                                                                                                                                                                                                                                                                                                                                                                                                                                                                                                                                                                                                                                                                                                                                                                                                                                                                                                                                                                                                                                                                                                                                                                                                                                                                                                                            |     |           |                                               |
| 63A 31334 Rod, Governor (Incl. 67) 64 33342 Baffle, Blower housing 65 650561 Screw, 1/4-20 x 5/8"                                                                                                                                                                                                                                                                                                                                                                                                                                                                                                                                                                                                                                                                                                                                                                                                                                                                                                                                                                                                                                                                                                                                                                                                                                                                                                                                                                                                                                                                                                                                                                                                                                                                                                                                                                                                                                                                                                                                                                                                                              |     |           | ·                                             |
| 64 33342 Baffle, Blower housing 65 650561 Screw, 1/4-20 x 5/8"                                                                                                                                                                                                                                                                                                                                                                                                                                                                                                                                                                                                                                                                                                                                                                                                                                                                                                                                                                                                                                                                                                                                                                                                                                                                                                                                                                                                                                                                                                                                                                                                                                                                                                                                                                                                                                                                                                                                                                                                                                                                 |     |           | ·                                             |
| 65 650561 Screw, 1/4-20 x 5/8"                                                                                                                                                                                                                                                                                                                                                                                                                                                                                                                                                                                                                                                                                                                                                                                                                                                                                                                                                                                                                                                                                                                                                                                                                                                                                                                                                                                                                                                                                                                                                                                                                                                                                                                                                                                                                                                                                                                                                                                                                                                                                                 |     |           |                                               |
| ·                                                                                                                                                                                                                                                                                                                                                                                                                                                                                                                                                                                                                                                                                                                                                                                                                                                                                                                                                                                                                                                                                                                                                                                                                                                                                                                                                                                                                                                                                                                                                                                                                                                                                                                                                                                                                                                                                                                                                                                                                                                                                                                              |     |           |                                               |
| 66 29752 Nut & Lockwasher Assy., 1/4-28 (As re quired)                                                                                                                                                                                                                                                                                                                                                                                                                                                                                                                                                                                                                                                                                                                                                                                                                                                                                                                                                                                                                                                                                                                                                                                                                                                                                                                                                                                                                                                                                                                                                                                                                                                                                                                                                                                                                                                                                                                                                                                                                                                                         |     |           |                                               |
|                                                                                                                                                                                                                                                                                                                                                                                                                                                                                                                                                                                                                                                                                                                                                                                                                                                                                                                                                                                                                                                                                                                                                                                                                                                                                                                                                                                                                                                                                                                                                                                                                                                                                                                                                                                                                                                                                                                                                                                                                                                                                                                                | 66  | 29752     | Nut & Lockwasher Assy., 1/4-28 (As re quired) |