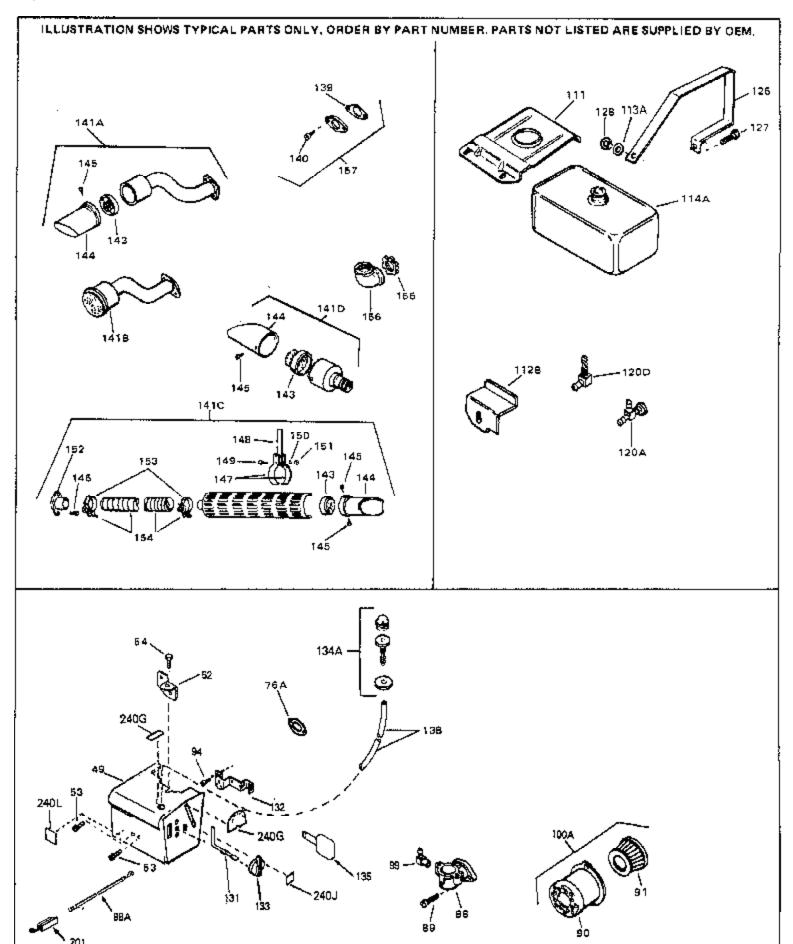

| Ref # Part Number                                                                                                                                                                                                                                                                                                                                                                                                                                                                                                                                                                                                                                                                                                                                                                                                                                                                                                                                                                                                                                                                                                                                                                                                                                                                                                                                                                                                                                                                                                                                                                                                                                                                                                                                                                                                                                                                                                                                                                                                                                                                                                              |     | D. (N. I. | D 10                                          |
|--------------------------------------------------------------------------------------------------------------------------------------------------------------------------------------------------------------------------------------------------------------------------------------------------------------------------------------------------------------------------------------------------------------------------------------------------------------------------------------------------------------------------------------------------------------------------------------------------------------------------------------------------------------------------------------------------------------------------------------------------------------------------------------------------------------------------------------------------------------------------------------------------------------------------------------------------------------------------------------------------------------------------------------------------------------------------------------------------------------------------------------------------------------------------------------------------------------------------------------------------------------------------------------------------------------------------------------------------------------------------------------------------------------------------------------------------------------------------------------------------------------------------------------------------------------------------------------------------------------------------------------------------------------------------------------------------------------------------------------------------------------------------------------------------------------------------------------------------------------------------------------------------------------------------------------------------------------------------------------------------------------------------------------------------------------------------------------------------------------------------------|-----|-----------|-----------------------------------------------|
| 2 267277 3 27642 4 22600 5 26142 4 22600 5 26144A 5 22645A 5 22645A 6 2313C 6 2313C 6 2313C 6 2313C 6 2313C 7 2                                                                                                                                                                                                                                                                                                                                                                                                                                                                                                                                                                                                                                                                                                                                                                                                                                                                                                                                                                                                                                                                                                                                                                                                                                                                                                                                                                                                                                                                                                                                                                                                                                                                                                                                                                                                                                                                                                                                                                                                                |     |           |                                               |
| 3 27642 4 32600 5 32644A 1 32600 5 32645A 1 Intake Valve (IStd.) (Ind. 9) 1 Intake Valve (IStd.) (Ind. 9) 1 Intake Valve (IStd.) (Ind. 9) 6 23315C Exhaust Valve (IStd.) (Ind. 9) 8 3 1672 9 31673 CEAPLANT Valve (IStd.) (Ind. 9) 1 13675 CEAPLANT Valve (IStd.) (Ind. 9) 9 1673 1 10 6 10951 Key, Flywheel Carackshaft 1 2 3223 Washer, Thust 3 38876 Gasket, Stator 1 AA 33563B Piston & Pin Assy, (IStd.) (Ind. 16)(2- 13/16") 1 14A 33563B Piston & Pin Assy, (IDT" OS) (Ind. 16) 1 34A 33563B Piston & Pin Assy, (IDT" OS) (Ind. 16) 1 34353 Piston & Pin Assy, (IDT" OS) (Ind. 16) 1 3 4636 Piston & Pin Assy, (IDT" OS) (Ind. 16) 1 3 43636 Piston & Pin Assy, (IDT" OS) (Ind. 16) 1 3 43637 Piston & Pin Assy, (IDT" OS) (Ind. 16) 1 3 33868 Piston & Pin Assy, (IDT" OS) (Ind. 16) 1 3 33869 Piston & Pin Assy, (IDT" OS) 1 3 33868 Piston Pin & Ring Set (IDT" OS) 1 3 33869 Piston Pin & Ring Set (IDT" OS) 1 3 33876 Piston Pin & Ring Set (IDT" OS) Piston Pin & Ring Set (IDT"  |     |           |                                               |
| 4 32600 Seal, Oil Intake Valve (Std.) (Incl. 9) 15 32644A Intake Valve (Std.) (Incl. 9) 6 23313C Exhaust Valve (Std.) (Incl. 9) 6 23315C Exhaust Valve (Std.) (Incl. 9) 8 31672 Spring, Valve Std.) (Incl. 9) 9 31673 Cap. Lower valve spring 10 610951 Key, Flybrode 11 33976 Cap. Lower valve spring 12 32223 Washer, Thrust 13 33976 Gasket, Stator 14A 33963B Piston & Pin Assy, (Std.) (Incl. 16) (2-13/16*) 14A 33963B Piston & Pin Assy, (Incl. 16) 14 34535 Piston & Pin Assy, (Incl. 16) 14 34536 Piston & Pin Assy, (Incl. 16) 14 34537 Piston & Pin Assy, (Incl. 16) 15 33969 Piston, Pin & Ring Set (Std.) (2-13/16* Bore) 15 33969 Piston, Pin & Ring Set (Std.) (2-13/16* Bore) 16 23381 Ring, Set (1010* OS) 16 23381 Ring, Set (1010* OS) 17 32876 Rod Assy, Connecting (Incl. 18 & 20) 18 26610A Bolt, Connecting Rod 20 32664 Dipper, Oil 21 27241 Lifter, Valve 22 33158 Camshaft 23 32700A Cover, Cylinder (Incl. 24, 29, 30, 31 & 106) 24 27897 Seal, Oil 29 650451 Screw, 14-20 x 1" (Use as required) 30 27625 Plug, Oil filler (Incl. 35) 41 26973 Washer (Nut used on late production) 42 4 27897 Seal, Oil 43 560991 Washer (Nut used on late production) 43 560991 Washer (Nut used on late production) 44 60091 Washer (Nut used on late production) 45 60091 Washer (Nut used on late production) 46 60913 Screw, 14-20 x 1" (Use as required) 57 60981 Screw, 15-18 x 1" (Use as required) 58 60984 Screw, 57-16-18 x 2" (Use as required) 59 600991 Screw, 15-12 x 10 x                                                                                                                                                                                                                                                                                                                                                                                                                                                                                                                                                                                           |     |           | ·                                             |
| 5 32644A                                                                                                                                                                                                                                                                                                                                                                                                                                                                                                                                                                                                                                                                                                                                                                                                                                                                                                                                                                                                                                                                                                                                                                                                                                                                                                                                                                                                                                                                                                                                                                                                                                                                                                                                                                                                                                                                                                                                                                                                                                                                                                                       |     |           |                                               |
| 5 92645A Intake Valve (1/32° OS) (Incl. 9) 6 2313C Exhaust Valve (1/32° OS) (Incl. 9) 6 2316C Exhaust Valve (1/32° OS) (Incl. 9) 8 1672 Spring, Valve Spring (Valve (Std.) (Incl. 9) 9 3 1673 Cap, Lower valve spring Key, Flywheel 11 33675 Crankshaft 12 2223 Washer, Thust 13 33876 Gasket, Stator 14A 33563B Piston & Pin Assy, (Std.) (Incl. 16)(2- 13/16°) 14A 33563B Piston & Pin Assy, (1010° OS) (Incl. 16) 14A 33564B Piston & Pin Assy, (1010° OS) (Incl. 16) 14 34535 Piston & Pin Assy, (102° OS) (Incl. 16) 14 34535 Piston, Pin & Ring Set (1010° OS) 14 34537 Piston, Pin & Ring Set (1010° OS) 15 33667 Ring Set (1010° OS) 16 33668 Ring Set (1010° OS) 16 33869 Ring Set (1010° OS) 17 32875 Ring Set (1010° OS) 18 32610A Bolt Connecting Rod 20 32654 Dipper, Oil 21 27241 Lifter, Valve 22 33158 Camshaft 23 32700A Cover, Cylinder (Incl. 24, 29, 30, 31 & 106) 24 27897 Seal, Oil 29 65048 Screw, 14-20 x 1 "Use as required) 30 27625 Plug, Oil filler (Incl. 31) 31 29573 Washer (Incl. 31) 32 33554A Gasket, Cylinder cover 32 65049 Screw, 14-20 x 1 "Use as required) 33 65081 Screw, 14-20 x 1 "Use as required) 34 65091 Washer (Not used on late production) 35 650818 Screw, 15-16 x 1 x 1 "Use as required) 36 6021A Screw, 5-16-18 x 2 "Use as required) 37 3366 Restor Scale, Plug, Oil filler (Incl. 31) 38 660 Plug, Oil filler (Incl. 33) 39 74 Gasket, Plug (La Bernequired) 30 60214 Screw, 5-16-18 x 1 "Use as required) 30 60214 Screw, 5-16-18 x 1 "Use as required) 30 60214 Screw, 5-16-18 x 1 "Use as required) 31 60091 Screw, 15-16 x 1 x 1 "Use as required) 32 60093 Washer (Not used on late production) 39 60096 Screw, 15-16 x 1 x 1 "Use as required) 30 60091 Screw, 15-16 x 1 x 1 "Use as required) 31 60091 Screw, 15-16 x 1 x 1 "Use as required) 32 60091 Screw, 15-16 x 1 x 1 "Use as required) 33 60096 Screw, 15-16 x 1 x 1 "Use as required) 34 60091 Screw, 15-16 x 1 x 1 "Use as required) 35 60091 Screw, 15-16 x 1 x 1 "Use as required) 36 60091 Screw, 15-16 x 1 x 1 "Use as required) 37 73 73 74 Screw, 15-16 x 1 x 1 "Use as required) 38 60091 Screw |     |           |                                               |
| 6 29315C Exhaust Valve (Rtd.) (find. 9) 6 29315C Exhaust Valve (Rtd.) COS (Incl. 9) 8 31672 Spring, Valve 9 31673 Cap. Lower valve spring 10 610961 Key, Flywheel 11 33675 Crankshaft 12 22323 Washer, Thrust 33876 Gasket, Stator 14A 33652B Piston & Pin Assy. (Std.) (Incl. 16) (2- 13/16") 14A 33652B Piston & Pin Assy. (O20" OS) (Incl. 16) 14A 33654B Piston & Pin Assy. (O20" OS) (Incl. 16) 14 34636 Piston, Pin & Ring Set (Std.) (2-13/16") 14 34636 Piston, Pin & Ring Set (101" OS) 14 34636 Piston, Pin & Ring Set (101" OS) 15 33567 Ring Set (Std.) (2-13/16" Bore) 15 33568 Ring Set (O20" OS) 15 33569 Ring Set (O20" OS) 16 20381 Ring, Piston pin retaining 17 32575 Rod Assy. Connecting (Incl. 18 & 20) 18 32610A Bolt, Connecting Rod 19 23654 Dipper, Oil 21 27241 Lifter, Valve 22 3158 23 32700A Connecting Rod 24 272977 Seal, Oil Connecting Rod 24 272977 Seal, Oil Connecting Rod 25 27677A Seal, Oil Connecting Rod 26 27625 Pilug, Oil Rinder cover 27 Gasket, Cylinder cover 28 650481 Screw, 1/4-20 x 1" (Use as required) 36 65048 Screw, 1/4-20 x 1" (Use as required) 37 33554 Gasket, Oil fill plug 38 335569 Screw, 1/4-20 x 1" (Use as required) 39 660818 Screw, 1/4-20 x 1" (Use as required) 30 66061 Washer (Use as required) 30 66061 Screw, 5/16-18 x 2" (Use as required) 30 66061 Screw, 5/16-18 x 2" (Use as required) 30 66061 Screw, 5/16-18 x 2" (Use as required) 30 66061 Screw, 5/16-18 x 2" (Use as required) 30 66061 Screw, 5/16-18 x 2" (Use as required) 30 66061 Screw, 5/16-18 x 2" (Use as required) 30 660664 Screw, 1/4-20 x 1-18" (Use as required) 30 716-18 x 2" (Use as required) 30 66066 Screw, 1/4-20 x 1-18" (Use as required) 30 66066 Screw, 1/4-20 x 1-18" (Use as required) 30 66066 Screw, 1/4-20 x 1-18" (Use as required) 30 66066 Screw, 1/4-20 x 1-36" |     |           | , , ,                                         |
| 6 22915C 8 31672 9 31673 10 610951 11 33675 12 32323 Washer, Thrust 13 33676 13 33576 14 33562B 14 33563B 14 33563B 14 33563B 14 34535 15 33566B 16 14 34535 16 33566B 17 15 33566B 18 35676 19 15 33566B 19 15 33566B 14 34537 15 33567 16 33567 17 15 33567 18 33567 18 33567 19 15 33568 19 15 33568 19 15 33568 19 15 33568 19 15 33568 19 15 33568 19 15 33568 19 15 33568 19 15 33568 19 15 33568 19 15 33568 19 15 33568 19 15 33569 10 20 20 20 20 20 20 20 20 20 20 20 20 20                                                                                                                                                                                                                                                                                                                                                                                                                                                                                                                                                                                                                                                                                                                                                                                                                                                                                                                                                                                                                                                                                                                                                                                                                                                                                                                                                                                                                                                                                                                                                                                                                                          |     |           |                                               |
| 8 31672 Spring, Valve 9 31673 Cap, Luover valve spring 10 610951 Key, Flywheel 11 33675 Crankshaft 12 32323 Washer, Thrust 12 32323 Washer, Thrust 13 33676 Gasket, Stator 14A 33652B Piston & Pin Assy, (Otlo' OS) (Incl. 16) (16) 14A 33652B Piston & Pin Assy, (Otlo' OS) (Incl. 16) 14A 33654B Piston & Pin Assy, (Otlo' OS) (Incl. 16) 14 34635 Piston, Pin & Ring Set (Otlo' OS) 14 34636 Piston, Pin & Ring Set (Otlo' OS) 15 33667 Piston, Pin & Ring Set (Otlo' OS) 15 33667 Piston, Pin & Ring Set (Otlo' OS) 15 33668 Piston, Pin & Ring Set (Otlo' OS) 16 3368 Ring Set (Otlo' OS) 17 32675 Piston, Pin & Ring Set (Otlo' OS) 18 32610 Piston, Pin & Ring Set (Otlo' OS) 18 32610 Piston, Pin & Ring Set (Otlo' OS) 18 32610 Piston, Pin & Ring Set (Otlo' OS) 19 203654 Piston, Pin & Ring Set (Otlo' OS) 10 203654 Dipper, Oil 11 27241 Lifter, Valve 12 33158 Camshaft 12 32700A Cover, Cylinder (Incl. 24, 29, 30, 31 & 106) 12 27897 Seal, Oil 12 27897 Seal, Oil 12 27897 Seal, Oil 13 29673 Gasket, Oylinder cover 14 29 650451 Screw, 1/4-20 x 1 1/4* (Use as required) 15 20673 Gasket, Oylinder (Incl. 24, 19, 30, 31 & 106) 16 3333016A Head, Oylinder (Incl. 35) 17 33656 Screw, 1/4-20 x 1 1/4* (Use as required) 18 5 650694 Screw, 1/4-20 x 1 1/4* (Use as required) 18 5 650694 Screw, 1/4-20 x 1 1/4* (Use as required) 18 5 650694 Screw, 1/4-20 x 1 1/4* (Use as required) 18 5 650694 Screw, 1/4-20 x 1 1/4* (Use as required) 18 660691 Washer (Not used on late production) 18 660691 Washer (Not used on late production) 18 660691 Washer (Not used on late production) 18 660691 Screw, 1/4-1/2* (Use as required) 19 660691 Screw, 1/4-1/2* (Use as required) 19 660691 Screw, 1/4-1/2* (Use as required) 19 660691 Scre |     |           |                                               |
| 9 31673 10 610951 11 33875 12 32323 11 33876 12 32323 13 33876 14 33563B 14 33563B 14 33563B 14 33563B 14 34555 14 34555 15 2 32562B 16 203563B 17 20576 18 20576 19 20576 19 20576 19 20576 20576 20576 20576 20576 20576 20576 20576 20576 20576 20576 20576 20576 20576 20576 20576 20576 20576 20576 20576 20576 20576 20576 20576 20576 20576 20576 20576 20576 20576 20576 20576 20576 20576 20576 20576 20576 20576 20576 20576 20576 20576 20576 20576 20576 20576 20576 20576 20576 20576 20576 20576 20576 20576 205776 20576 20576 20576 205776 20576 205776 20576 205777 20576 205777 20576 20576 205777 20576 20576 205777 20576 20576 205777 205777 20576 205777 205777 205777 205777 205777 205777 205777 205777 205777 205777 205777 205777 205777 205777 205777 205777 2057777 205777 205777 205777 205777 205777 205777 205777 205777 205777 205777 205777 205777 205777 205777 205777 205777 205777 205777 205777 205777 205777 205777 205777 205777 205777 205777 205777 205777 205777 205777 205777 205777 205777 205777 205777 205777 205777 205777 205777 205777 205777 205777 205777 205777 205777 205777 205777 205777 205777 205777 205777 205777 205777 205777 205777 205777 205777 205777 205777 205777 205777 205777 205777 205777 205777 205777 205777 205777 205777 205777 205777 205777 205777 205777 205777 205777 205777 205777 205777 205777 205777 205777 205777 205777 205777 205777 205777 205777 205777 205777 205777 205777 205777 205777 205777 205777 205777 205777 205777 205777 205777 205777 205777 205777 205777 205777 205777 205777 205777 205777 205777 205777 205777 205777 205777 205777 205777 205777 205777 205777 205777 205777 205777 205777 205777 205777 205777 205777 205777 205777 205777 205777 205777 205777 205777 205777 205777 205777 205777 205777 205777 205777 205777 205777 205777 205777 205777 205777 205777 205777 205777 205777 205777 205777 205777 205777 205777 205777 205777 205777 205777 205777 205777 205777 205777 205777 205777 205777 205777 205777 205777 205777 205777 205777 205777 205777 205777 205777 205777 205777 205777 205777 2057 |     |           |                                               |
| 10 610951 11 33675 12 3323 13 Washer, Thrust 12 3323 14 Washer, Thrust 15 Gasket, Stator 16 A 33662B 16 Piston & Pin Assy, (Std.)(Incl.16)(2-13/16") 17 Piston & Pin Assy, (Std.) (Incl.16) 18 A 33663B 19 Piston & Pin Assy, (D20" OS) (Incl. 16) 18 A 33663B 19 Piston & Pin Assy, (D20" OS) (Incl. 16) 19 A 34536 19 Piston, Pin & Ring Set (Std.) (2-13/16" Bore) 19 Piston, Pin & Ring Set (D10" OS) 10 A 34537 11 Piston, Pin & Ring Set (D10" OS) 11 A 34536 12 Piston, Pin & Ring Set (D10" OS) 13 B 35687 15 B 33568 16 Piston, Pin & Ring Set (D10" OS) 16 B 33569 17 Piston, Pin & Ring Set (D10" OS) 18 Piston, Pin & Ring Set (D10" OS) 19 Piston, Pin & Ring Set (D10" OS) 10 Piston, Pin & Ring Set (D10" OS) 11 Piston, Pin & Ring Set (D10" OS) 11 Piston, Pin & Ring Set (D10" OS) 12 Piston, Pin & Ring Set (D10" OS) 13 Piston, Pin & Ring Set (D10" OS) 14 Piston, Pin & Ring Set (D10" OS) 15 Piston, Pin & Ring Set (D10" OS) 16 Piston, Pin & Ring Set (D10" OS) 17 Piston, Pin & Ring Set (D10" OS) 18 Piston, Pin & Ring Set (D10" OS) 19 Piston, Pi |     |           |                                               |
| 11 33675 Crankshaft 12 32323 Washer, Thrust 13 3876 Gasket, Stator 14A 33662B Piston & Pin Assy, (Std.) (Incl. 16) (2- 13/16") 14A 33663B Piston & Pin Assy, (.020" OS) (Incl. 16) 14A 33663B Piston & Pin Assy, (.020" OS) (Incl. 16) 14A 33663B Piston & Pin Assy, (.020" OS) (Incl. 16) 14 34536 Piston, Pin & Ring Set (.010" OS) 14 34536 Piston, Pin & Ring Set (.010" OS) 15 33567 Piston, Pin & Ring Set (.020" OS) 15 33568 Ring Set (.020" OS) 16 20381 Ring, Piston pin retaining 17 32875 Rod Assy, Connecting (Incl. 18 & 20) 18 32610A Bolt, Connecting Rod 19 32654 Dipper, Oil 21 27241 Lifter, Valve 22 33158 Camshaft 23 32700A Cover, Cylinder (Incl. 24, 29, 30, 31 & 106) 24 27897 Seal, Oil 28 27677A Seal, Oil 29 650451 Screw, 1/4-20 x 1" (Use as required) 30 27625 Plug, Oil filler (Incl. 31) 31 29673 Gasket, Oylinder head 30 27625 Plug, Oil filler (Incl. 31) 4 26073 Gasket, Oylinder head 4 26073 Washer (Not used on late production) | 9   | 31673     | Cap, Lower valve spring                       |
| 12 32323 Washer, Thrust 13 33876 Gasket, Stator 14A 33663B Piston & Pin Assy, (Std.) (Incl. 16) (2- 13/16") 14A 33663B Piston & Pin Assy, (D20" OS) (Incl. 16) 14A 33663B Piston & Pin Assy, (D20" OS) (Incl. 16) 14 34536 Piston, Pin & Ring Set (Std.) (2-13/16" Bore) 14 34536 Piston, Pin & Ring Set (J01" OS) 14 34537 Piston, Pin & Ring Set (J01" OS) 15 33567 Ring Set (J01" OS) 15 33568 Ring Set (J01" OS) 16 20381 Ring, Piston pin retaining 17 32875 Ring Set (J01" OS) 18 32610A Bolt, Connecting Rod 20 32654 Dipper, Oil 21 277241 Lifter, Valve 22 33158 Carnshaft 23 32700A Cover, Cylinder (Incl. 24, 29, 30, 31 & 106) 28 27677A *Gasket, Cylinder cover 29 650451 Screw, (1/4-20 x 1-1/4" (Use as required) 30 27625 Piug, Oil filler (Incl. 31) 31 29673 Gasket, Oil fill plug 32 33554A Gasket, Oil fill plug 33 33016A Head, Cylinder (Incl. 35) 44 26073 Washer (Not used on late production) 47 3666 Pier, Incl. 38 40) 48 366081 Screw, 5/16-18 x 2" (Use as required) 57 3666 Pier, Incl. 38 40) 58 40 3137A Breather 58 3666 Pie, Intake 59 32688 Link, Cylinder (Incl. 38 & 40) 59 32688 Link, Cylinder (Incl. 38 & 40) 59 32688 Link, Cylinder (Incl. 38 & 40) 50 31510 Lever, Oyl-1 x 1-1/2" (Use as required) 50 36066 Pie, Intake 50 33342 Baffle, Blower housing 50 36066 Pie, Intake 50 36067 Link, Governor-Indrible 50 360661 Screw, 1/4-20 x 1-3/36"                                                                                                | 10  | 610951    | Key, Flywheel                                 |
| 13 33876 14A 33562B 14A 33562B 14A 33562B 14A 33563B 14A 33563B 14A 33564B 14A 33564B 14A 33564B 14A 33564B 14A 33564B 14A 33564B 14B                                                                                                                                                                                                                                                                                                                                                                                                                                                                                                                                                                                                                                                                                                                                                                                                                                                                                                                                                                                                                                                                                                                                                                                                                                                                                                                                                                                                                                                                                                                                                                                                                                                                                                                                                                                                                                                                                                                                                      | 11  | 33675     | Crankshaft                                    |
| 14A   33562B                                                                                                                                                                                                                                                                                                                                                                                                                                                                                                                                                                                                                                                                                                                                                                                                                                                                                                                                                                                                                                                                                                                                                                                                                                                                                                                                                                                                                                                                                                                                                                                                                                                                                                                                                                                                                                                                                                                                                                                                                                                                                                                   | 12  | 32323     | Washer, Thrust                                |
| 14A   33563B                                                                                                                                                                                                                                                                                                                                                                                                                                                                                                                                                                                                                                                                                                                                                                                                                                                                                                                                                                                                                                                                                                                                                                                                                                                                                                                                                                                                                                                                                                                                                                                                                                                                                                                                                                                                                                                                                                                                                                                                                                                                                                                   | 13  | 33876     | Gasket, Stator                                |
| 14A   33564B                                                                                                                                                                                                                                                                                                                                                                                                                                                                                                                                                                                                                                                                                                                                                                                                                                                                                                                                                                                                                                                                                                                                                                                                                                                                                                                                                                                                                                                                                                                                                                                                                                                                                                                                                                                                                                                                                                                                                                                                                                                                                                                   | 14A | 33562B    | Piston & Pin Ass'y.(Std.)(Incl.16)(2- 13/16") |
| 14A 33564B 14 34535 14 34536 15 34536 16 Piston, Pin & Ring Set (£10, £12, £13, £16" Bore) 16 34536 17 Piston, Pin & Ring Set (£10, £13, £16" Bore) 18 34537 19 Piston, Pin & Ring Set (£10, £10" OS) 19 Piston, Pin & Ring Set (£10, £10" OS) 19 Piston, Pin & Ring Set (£10, £10" OS) 15 33568 16 20381 17 32875 18 32610A 20 32654 20 32654 21 27241 22 33158 23 27200A 20 32654 21 277241 22 33158 23 27200A 24 27897 26 27677A 29 650451 29 650456 30 27625 31 29673 31 29673 31 29673 31 29673 31 29673 32 33554A 33 33016A 4 26073 34 26073 34 26073 34 26073 35 650694A 36 50694A 37 33366 38 1619A 39 3762 Serw, 154-20 Serw, 1 | 14A | 33563B    | Piston & Pin Ass'y. (.010" OS) (Incl. 16)     |
| 14 34536 Piston, Pin & Ring Set (Std.) (2-13/1 6" Bore) 14 34537 Piston, Pin & Ring Set (,010" OS) 15 33567 Ring Set (G010" OS) 15 33568 Ring Set (G010" OS) 15 33568 Ring Set (G010" OS) 16 33569 Ring Set (G010" OS) 17 32875 Ring Set (G010" OS) 18 32610A Ring Set (G020" OS) 18 32610A Bolt, Connecting (Incl. 18 & 20) 18 32610A Bolt, Connecting Rod 19 12 72241 Lifter, Valve 12 33158 Camshaft 12 32700A Cover, Cylinder (Incl. 24, 29, 30, 31 & 106) 14 27897 Seal, Oil 15 27677A "Gasket, Cylinder cover 16 29 650451 Screw, 1/4-20 x 1" (Use as required) 17 29 650488 Screw, 1/4-20 x 1" (Use as required) 18 27625 Plug, Oil filler (Incl. 31) 19 2673 "Gasket, Oil fill plug 18 233554A Gasket, Oil fill plug 18 26073 Washer (Not used on late production) 18 650691 Washer (Use as required) 18 560866 Screw, 5/16-18 x 2" (Use as required) 18 560866 Screw, 5/16-18 x 2" (Use as required) 18 560866 Screw, 5/16-18 x 2" (Use as required) 18 560867 Screw, 5/16-18 x 2" (Use as required) 18 560868 Screw, 5/16-18 x 2" (Use as required) 18 560869 Screw, 5/16-18 x 2" (Use as required) 18 560866 Screw, 5/16-18 x 2" (Use as required) 18 560866 Screw, 5/16-18 x 2" (Use as required) 18 560866 Ring Ring Ring Ring Ring Ring Ring Ring                                                                                                                                                                                                                                                                                                                                                                                                                                                                                                                                                                                                                                                                                                                                                                                                                                                                | 14A | 33564B    |                                               |
| 14 34536 14 34537 15 33567 15 33567 15 33568 16 20381 17 32875 18 22610A 20 32654 21 27241 21 27241 22 33158 23 32700A 24 27897 28 27677A 29 650451 20 650488 20 27625 20 650488 20 27625 21 29673 21 29673 22 33554A 26 30694 26 30694 27 32673 28 360694 28 360694 29 360646 20 36064 20 3740 20 37606 20 37606 20 37606 20 37606 20 37606 20 37606 20 37606 20 37606 20 37606 20 37606 20 37606 20 37606 20 37606 20 37606 20 37606 20 37606 20 37606 20 37606 20 37606 20 37606 20 37606 20 37606 20 37606 20 37606 20 37606 20 37606 20 37606 20 37606 20 37606 20 37606 20 37606 20 37606 20 37606 20 37606 20 37606 20 37606 20 37606 20 37606 20 37606 20 37606 20 37606 20 37606 20 37606 20 37606 20 37606 20 37606 20 37606 20 37606 20 37606 20 37606 20 37606 20 37606 20 37606 20 37606 20 37606 20 37606 20 37606 20 37606 20 37606 20 37606 20 37606 20 37606 20 37606 20 37606 20 37606 20 37606 20 37606 20 37606 20 37606 20 37606 20 37606 20 37606 20 37606 20 37606 20 37606 20 37606 20 37606 20 37606 20 37606 20 37606 20 37606 20 37606 20 37606 20 37606 20 37606 20 37606 20 37606 20 37606 20 37606 20 37606 20 37606 20 37606 20 37606 20 37606 20 37606 20 37606 20 37606 20 37606 20 37606 20 37606 20 37606 20 37606 20 37606 20 37606 20 37606 20 37606 20 37606 20 37606 20 37606 20 37606 20 37606 20 37606 20 37606 20 37606 20 37606 20 37606 20 37606 20 37606 20 37606 20 37606 20 37606 20 37606 20 37606 20 37606 20 37606 20 37606 20 37606 20 37606 20 37606 20 37606 20 37606 20 37606 20 37606 20 37606 20 37606 20 37606 20 37606 20 37606 20 37606 20 37606 20 37606 20 37606 20 37606 20 37606 20 37606 20 37606 20 37606 20 37606 20 37606 20 37606 20 37606 20 37606 20 37606 20 37606 20 37606 20 37606 20 37606 20 37606 20 37606 20 37606 20 37606 20 37606 20 37606 20 37606 20 37606 20 37606 20 37606 20 37606 20 37606 20 37606 20 37606 20 37606 20 37606 20 37606 20 37606 20 37606 20 37606 20 37606 20 37606 20 37606 20 37606 20 37606 20 37606 20 37606 20 37606 20 37606 20 37606 20 37606 20 37606 20 37606 20 37606 20 37606 20 37606 20 37606 20 37606 20  |     |           | , , , ,                                       |
| 14 34537 Piston, Pin & Ring Set (.020" OS) 15 33568 Ring Set (.010" OS) 15 33568 Ring Set (.020" OS) 16 20381 Ring Set (.020" OS) 17 32875 Rod Assy., Connecting (Incl. 18 & 20) 18 32610A Bolt, Connecting Rod 19 20264 Dipper, Oil 11 27241 Lifter, Valve 12 33158 Camshaft 18 32700A Cover, Cylinder (Incl. 24, 29, 30, 31 & 106) 19 27677A Seal, Oil 19 27677A Seal, Oil 29 650451 Screw, 1/4-20 x 1-1/4" (Use as required) 20 32654 Screw, 1/4-20 x 1-1/4" (Use as required) 20 47625 Plug, Oil filler (Incl. 31) 21 29673 Sasket, Cylinder head 22 331564 Screw, 1/4-20 x 1-1/4" (Use as required) 23 33554A Sasket, Cylinder (Incl. 31) 24 26073 Washer (Not used on late production) 25 650691 Washer (Not used on late production) 26 4 650691 Screw, 5/16-18 x 2" (Use as required) 27 650865 Screw, 5/16-18 x 2" (Use as required) 28 650865 Screw, 5/16-18 x 2" (Use as required) 29 650461 Screw, 5/16-18 x 2" (Use as required) 29 650461 Screw, 5/16-18 x 2" (Use as required) 20 27625 Plug, Oil filler (Incl. 35) 21 29673 Sasket, Oylinder (Incl. 35) 22 33554A Sasket, Oylinder (Incl. 35) 23 3564A Screw, 5/16-18 x 2" (Use as required) 25 31 29673 Washer (Use as required) 26 560691 Screw, 5/16-18 x 1-1/2" (Use as required) 27 366081 Screw, 5/16-18 x 1-1/2" (Use as required) 28 560865 Screw, 5/16-18 x 1-1/2" (Use as required) 29 65046 Screw, 5/16-18 x 1-1/2" (Use as required) 29 65046 Screw, 5/16-18 x 1-1/2" (Use as required) 29 65047 Screw, 5/16-18 x 1-1/2" (Use as required) 29 65048 Screw, 5/16-18 x 1-1/2" (Use as required) 29 65048 Screw, 5/16-18 x 1-1/2" (Use as required) 20 20 20 20 20 20 20 20 20 20 20 20 20 2                                                                                                                                                                                                                                                                                                                                                                                                                                                          |     |           |                                               |
| 15 33567 Ring Set (Std.) (2-13/16" Bore) 15 33568 Ring Set (.010" OS) 16 20381 Ring Set (.020" OS) 16 20381 Ring. Piston pin retaining 17 328275 Rod Assy, Connecting (Incl. 18 & 20) Bolt, Connecting Rod Dipper, Oil Lifter, Valve 22 33158 Camshaft 23 32700A Cover, Cylinder (Incl. 24, 29, 30, 31 & 106) 24 277897 Seal, Oil 28 27677A Seasket, Cylinder cover 29 650451 Screw, 1/4-20 x 1" (Use as required) 29 650488 Screw, 1/4-20 x 1" (Use as require ed) 29 650488 Screw, 1/4-20 x 1" (Use as require ed) 29 650498 30 27625 Plug, Oil fill plug 30 33016A Gasket, Cylinder head Gasket, Cylinder head Head, Cylinder head Head, Cylinder head Head, Cylinder head Screw, 5/16-18 x 2" (Use as required) Screw, 5/16-18 x 1-1/2" (Use as required) Screw, 5/1 |     |           |                                               |
| 15 33568 15 33569 16 20381 17 32875 18 32610A 18 32610A 19 32654 21 27241 21 27241 22 33158 23 32700A 24 27897 25 630451 26 50561 27 650691 28 35644 29 650451 29 650451 20 32654 20 327625 20 3158 20 32700A 21 27897 22 3158 23 32700A 24 27897 25 650451 26 560451 27 650451 27 650451 28 27677A 29 650451 29 650451 20 650488 20 27625 20 11 11 11 11 11 11 11 11 11 11 11 11 11                                                                                                                                                                                                                                                                                                                                                                                                                                                                                                                                                                                                                                                                                                                                                                                                                                                                                                                                                                                                                                                                                                                                                                                                                                                                                                                                                                                                                                                                                                                                                                                                                                                                                                                                           |     |           | ,                                             |
| 15 33699 16 20381 Ring, Piston pin retaining 17 32875 Rod Assy., Connecting (Incl. 18 & 20) 18 32610A Bolt, Connecting Rod Dipper, Oil Lifter, Valve 22 33158 Camshaft Cover, Cylinder (Incl. 24, 29, 30, 31 & 106) Seal, Oil 28 27677A Seal, Oil 29 650451 Screw, 1/4-20 x 1" (Use as required) Screw, 1/4-20 x 1-1/4" (Use as required) Screw, 1/4-20 x 1-1/2" (Use as required) Screw, 1/4-1/2" (Use as required) Screw, 1/16-18 x 1-1/2" (Use as required) Screw, 5/16-18 x 1-1/2" (Use as required) Screw, 1/4-20 x 1-3/2" Lifter, Valve Screw, 1/4-20 x 1-3/8" Link, Governor to-throttle Lever, Governor Lever, Governor Lever, Governor (Incl. 67) Baffle, Blower housing Screw, 1/4-20 x 5/8"                                                                                                                                                                                                                                                                                                                                                                                                                                                                                                                                                                                                                                                |     |           |                                               |
| 16         20381         Ring. Piston pin retaining           17         32875         Rod Assy., Connecting (Incl. 18 & 20)           18         32610A         Bolt, Connecting Rod           20         32654         Dipper, Oil           21         27241         Lifter, Valve           22         33158         Carnshaft           23         32700A         Cover, Cylinder (Incl. 24, 29, 30, 31 & 106)           24         27897         Seal, Oil           28         27677A         * Gasket, Cylinder cover           29         650451         Screw, 1/4-20 x 1" (Use as required)           30         27625         Plug, Oil filler (Incl. 31)           31         29673         * Gasket, Oil fill plug           32         33554A         Gasket, Cylinder (Incl. 35)           34         26073         Washer (Not used on late production)           34         26073         Washer (Not used on late production)           35         650694A         Screw, 5/16-18 x 2" (Use as required)           35         650691         Washer (Not used on late production)           36         650818         Screw, 5/16-18 x 2" (Use as required)           36         650681         Screw, 5/16-18 x 1-1/2" (Use as required)<                                                                                                                                                                                                                                                                                                                                                                                                                                                                                                                                                                                                                                                                                                                                                                                                                                                                  |     |           |                                               |
| 17 32875 18 32610A 20 32654 21 27241 21 27241 22 33158 23 2700A 23 2700A 24 27897 25 650451 26 50451 27 650451 28 27677A 29 650451 30 27625 31 12 29633 31 29673 32 33554A 33 33016A 34 26073 34 650691 35 650694A 36 650818 37 650865 38 650818 38 650818 38 650865 38 650818 38 650865 38 660865 38 31619A 39 31337A 40 31410 40 31410 40 31694 40 30646 40 30646 40 30646 40 30646 40 30646 40 30646 40 30646 40 30646 40 30646 40 30646 40 30646 40 30646 40 30646 40 30646 40 30646 40 30646 40 30646 40 30646 40 30646 40 30646 40 30646 40 30646 40 30646 40 30646 40 30646 40 30646 40 30646 40 30646 40 30646 40 30646 40 30646 40 30646 40 30646 40 30646 40 30646 40 30646 40 30646 40 30646 40 30646 40 30646 40 30646 40 30646 40 30646 40 30646 40 30646 40 30646 40 30646 40 30646 40 30646 40 30646 40 30646 40 30646 40 30646 40 30646 40 30646 40 30646 40 30646 40 30646 40 30646 40 30646 40 30646 40 30646 40 30646 40 30646 40 30646 40 30646 40 30646 40 30646 40 30646 40 30646 40 30646 40 30646 40 30646 40 30646 40 30646 40 30646 40 30646 40 30646 40 30646 40 30646 40 30646 40 30646 40 30646 40 30646 40 30646 40 30646 40 30646 40 30646 40 30646 40 30646 40 30646 40 30646 40 30646 40 30646 40 30646 40 30646 40 30646 40 30646 40 30646 40 30646 40 30646 40 30646 40 30646 40 30646 40 30646 40 30646 40 30646 40 30646 40 30646 40 30646 40 30646 40 30646 40 30646 40 30646 40 30646 40 30646 40 30646 40 30646 40 30646 40 30646 40 30646 40 30646 40 30646 40 30646 40 30646 40 30646 40 30646 40 30646 40 30646 40 30646 40 30646 40 30646 40 30646 40 30646 40 30646 40 30646 40 30646 40 30646 40 30646 40 30646 40 30646 40 30646 40 30646 40 30646 40 30646 40 30646 40 30646 40 30646 40 30646 40 30646 40 30646 40 30646 40 30646 40 30646 40 30646 40 30646 40 30646 40 30646 40 30646 40 30646 40 30646 40 30646 40 30646 40 30646 40 30646 40 30646 40 30646 40 30646 40 30646 40 30646 40 30646 40 30646 40 30646 40 30646 40 30646 40 30646 40 30646 40 30646 40 30646 40 30646 40 30646 40 30646 40 30646 40 30646 40 30646 40 30646 40 30646 40 30646 40 30646 40 3064 |     |           |                                               |
| Bolt, Connecting Rod   Dipper, Oil                                                                                                                                                                                                                                                                                                                                                                                                                                                                                                                                                                                                                                                                                                                                                                                                                                                                                                                                                                                                                                                                                                                                                                                                                                                                                                                                                                                                                                                                                                                                                                                                                                                                                                                                                                                                                                                                                                                                                                                                                                                                                             |     |           | •                                             |
| 20 32654 21 27241 21 27241 22 33158 Camshaft Cover, Cylinder (Incl. 24, 29, 30, 31 & 106) Seal, Oil 28 27677A Seal, Oil 29 650451 Screw, 1/4-20 x 1" (Use as required) Screw, 1/4-20 x 1-1/4" (Use as required) Plug, Oil filler (Incl. 31) Standard (Incl. 24) Screw, 1/4-20 x 1-1/4" (Use as required)                                                                                                                                                                                                                                                                                                                                                                                                              |     |           | <b>5</b> '                                    |
| 21 27241 22 33158                                                                                                                                                                                                                                                                                                                                                                                                                                                                                                                                                                                                                                                                                                                                                                                                                                                                                                                                                                                                                                                                                                                                                                                                                                                                                                                                                                                                                                                                                                                                                                                                                                                                                                                                                                                                                                                                                                                                                                                                                                                                                                              |     |           | <u> </u>                                      |
| 22 33158 23 32700A 24 27887 28 27677A 29 650451 29 650451 30 27625 31 29673 32 33554A 33 33016A 34 26073 34 650691 35 650694A 36 650691 37 6506565 38 650865 38 31619A 39 31337A 40 31410 45 650128 40 30646 41 30646 41 30646 41 30646 41 30646 41 30646 41 30646 41 30646 41 3077 42 33154 42 6676 560691 560691 560691 560691 560691 560691 560691 560691 560691 560691 560691 560691 560691 560691 560691 560691 560691 560691 560691 560691 560691 560691 560691 560691 560691 560691 560691 560691 560691 560691 560691 560691 560691 560691 560691 560691 560691 560691 560691 560691 560691 560691 560691 560691 560691 560691 560691 560691 560691 560691 560691 560691 560691 560691 560691 560691 560691 560691 560691 560691 560691 560691 560691 560691 560691 560691 560691 560691 560691 560691 560691 560691 560691 560691 560691 560691 560691 560691 560691 560691 560691 560691 560691 560691 560691 560691 560691 560691 560691 560691 560691 560691 560691 560691 560691 560691 560691 560691 560691 560691 560691 560691 560691 560691 560691 560691 560691 560691 560691 560691 560691 560691 560691 560691 560691 560691 560691 560691 560691 560691 560691 560691 560691 560691 560691 560691 560691 560691 560691 560691 560691 560691 560691 560691 560691 560691 560691 560691 560691 560691 560691 560691 560691 560691 560691 560691 560691 560691 560691 560691 560691 560691 560691 560691 560691 560691 560691 560691 560691 560691 560691 560691 560691 560691 560691 560691 560691 560691 560691 560691 560691 560691 560691 560691 560691 560691 560691 560691 560691 560691 560691 560691 560691 560691 560691 560691 560691 560691 560691 560691 560691 560691 560691 560691 560691 560691 560691 560691 560691 560691 560691 560691 560691 560691 560691 560691 560691 560691 560691 560691 560691 560691 560691 560691 560691 560691 560691 560691 560691 560691 560691 560691 560691 560691 560691 560691 560691 560691 560691 560691 560691 560691 560691 560691 560691 560691 560691 560691 560691 560691 560691 560691 560691 560691 560691 560691 560691 560691 560691 560691 560 |     |           | • • •                                         |
| 23 32700A 24 27897 28 27677A 29 650451 29 650481 30 27625 31 29673 32 33554A 33 33016A 34 26073 34 650691 35 650818 36 650818 36 6021A 37 33636 38 31619A 39 31337A 40 31410 45 650128 40 33673A 41 33666 41 33666 41 33666 41 33666 41 33666 41 33666 41 33666 41 33666 41 33666 41 33666 41 33666 41 33666 41 33666 41 33666 42 33698 42 660691 42 50090000000000000000000000000000000000                                                                                                                                                                                                                                                                                                                                                                                                                                                                                                                                                                                                                                                                                                                                                                                                                                                                                                                                                                                                                                                                                                                                                                                                                                                                                                                                                                                                                                                                                                                                                                                                                                                                                                                                    |     |           | ·                                             |
| 24 27897 28 27677A 29 650451 29 650451 30 27625 30 27625 31 29673 32 33554A 33 33016A 34 26073 34 26073 35 650694 36 650694 37 650691 38 650694 39 650686 30 27625 31 6506965 32 650818 33 660865 36 6021A 37 33636 38 6021A 38 31619A 39 31337A 40 31410 40 31410 41 560128 42 660128 43 30646 48 30646 48 30646 48 30646 48 30646 48 30646 48 30646 48 30646 48 30646 49 30646 59 32698 50 500947 50 70947 50 70947 50 70947 50 70947 50 70947 50 70947 50 70947 50 70947 50 70947 50 70947 50 70947 50 70947 50 70947 50 70947 50 70947 50 70947 50 70947 50 70947 50 70947 50 70947 50 70947 50 70947 50 70947 50 70947 50 70947 50 70947 50 70947 50 70947 50 70947 50 70947 50 70947 50 70947 50 70947 50 70947 50 70947 50 70947 50 70947 50 70947 50 70947 50 70947 50 70947 50 70947 50 70947 50 70947 50 70947 50 70947 50 70947 50 70947 50 70947 50 70947 50 70947 50 70947 50 70947 50 70947 50 70947 50 70947 50 70947 50 70947 50 70947 50 70947 50 70947 50 70947 50 70947 50 70947 50 70947 50 70947 50 70947 50 70947 50 70947 50 70947 50 70947 50 70947 50 70947 50 70947 50 70947 50 70947 50 70947 50 70947 50 70947 50 70947 50 70947 50 70947 50 70947 50 70947 50 70947 50 70947 50 70947 50 70947 50 70947 50 70947 50 70947 50 70947 50 70947 50 70947 50 70947 50 70947 50 70947 50 70947 50 70947 50 70947 50 70947 50 70947 50 70947 50 70947 50 70947 50 70947 50 70947 50 70947 50 70947 50 70947 50 70947 50 70947 50 70947 50 70947 50 70947 50 70947 50 70947 50 70947 50 70947 50 70947 50 70947 50 70947 50 70947 50 70947 50 70947 50 70947 50 70947 50 70947 50 70947 50 70947 50 70947 50 70947 50 70947 50 70947 50 70947 50 70947 50 70947 50 70947 50 70947 50 70947 50 70947 50 70947 50 70947 50 70947 50 70947 50 70947 50 70947 50 70947 50 70947 50 70947 50 70947 50 70947 50 70947 50 70947 50 70947 50 70947 50 70947 50 70947 50 70947 50 70947 50 70947 50 70947 50 70947 50 70947 50 70947 50 70947 50 70947 50 70947 50 70947 50 70947 50 70947 50 70947 50 70947 50 70947 50 70947 50 70947 50 70947 50 70947 50 70947 50 70947 50 70947 50 70947 50 70947 50 70947 50 |     |           |                                               |
| * Gasket, Cylinder cover 29 650451 Screw, 1/4-20 x 1" (Use as required) 29 650488 Screw, 1/4-20 x 1-1/4" (Use as required) 30 27625 Plug, 0il filler (Incl. 31) 31 29673 * Gasket, Oil fill plug 32 33554A Gasket, Cylinder head 33 33016A Head, Cylinder (Incl. 35) 34 26073 Washer (Not used on late production) 35 650691 Washer (Use as required) 36 650694A Screw, 5/16-18 x 2" (Use as required) 37 650818 Screw, 5/16-18 x 2" (Use as required) 38 650865 Screw, 5/16-18 x -1/2" (Use as required) 39 65081A Screw, 5/16-18 x 2" (Use as required) 39 6021A Screw, 5/16-18 x 1-1/2" (As req:not w /650691) 30 3337A Scade Resistor Spark Plug (RJ-8C) 30 31619A * Gasket, Breather 30 31337A Breather Ass'y. (Incl. 38 & 40) 40 31410 Element, Breather 45 65012B Screw, 10-24 x 1/2" 46 33673A * Gasket, Intake (1/32" thick) 47 33666 Pipe, Intake 48 30646 Screw, 1/4-20 x 1-3/8" 48 30646 Screw, 1/4-20 x 1-3/8" 49 31344 Rod, Governor to-throttle 40 3342 Baffle, Blower housing 5crew, 1/4-20 x 5/8"                                                                                                                                                                                                                                                                                                                                                                                                                                                                                                                                                                                                                                                                                                                                                                                                                                                                                                                                                                                                                                                                                                             |     |           |                                               |
| 29 650451 29 650488 Screw, 1/4-20 x 1" (Use as required) 30 27625 Plug, Oil fill plug 31 29673 33554A 333016A Gasket, Cylinder head 4650691 Washer (Use as required) 35 650694A Screw, 5/16-18 x 2" (Use as required) 36 650818 Screw, 5/16-18 x 2" (Use as required) 37 36366 Screw, 5/16-18 x 2" (Use as required) 38 31619A Screw, 5/16-18 x 1-1/2" (Use as required) 39 31337A Breather Ass'y. (Incl. 38 & 40) Element, Breather 45 650128 Screw, 10-24 x 1/2" 46 33673A Fasher (Assert (Incl. 35) Fig. (Incl. 38 & 40) Element, Breather Screw, 10-24 x 1/2"  |     |           |                                               |
| 29 650488                                                                                                                                                                                                                                                                                                                                                                                                                                                                                                                                                                                                                                                                                                                                                                                                                                                                                                                                                                                                                                                                                                                                                                                                                                                                                                                                                                                                                                                                                                                                                                                                                                                                                                                                                                                                                                                                                                                                                                                                                                                                                                                      |     |           | · •                                           |
| 30 27625 Plug, Oil filler (Incl. 31) 31 29673 * Gasket, Oil fill plug 32 33554A Gasket, Cylinder head 33 33016A Head, Cylinder (Incl. 35) 34 26073 Washer (Not used on late production) 34 650691 Washer (Use as required) 35 650694A Screw, 5/16-18 x 2" (Use as required) 35 650818 Screw, 5/16-18 x 2" (Use as required) 36 650865 Screw, 5/16-18 x 1-1/2" (Use as required) 36 6021A Screw, 5/16-18 x 1-1/2" (As req;not w /650691) 37 33636 Resistor Spark Plug (RJ-8C) 38 31619A * Gasket, Breather 39A 31337A Breather Assy. (Incl. 38 & 40) 40 31410 Element, Breather 45 650128 Screw, 10-24 x 1/2" 46 33673A * Gasket, Intake (1/32" thick) 47 33666 Pipe, Intake 48 30646 Screw, 1/4-20 x 1-3/8" 59 32698 Link, Governor-to-throttle 60 31510 Lever, Governor 63A 31334 Rod, Governor (Incl. 67) 64 33342 Baffle, Blower housing 65 650561                                                                                                                                                                                                                                                                                                                                                                                                                                                                                                                                                                                                                                                                                                                                                                                                                                                                                                                                                                                                                                                                                                                                                                                                                                                                          |     |           |                                               |
| 31 29673                                                                                                                                                                                                                                                                                                                                                                                                                                                                                                                                                                                                                                                                                                                                                                                                                                                                                                                                                                                                                                                                                                                                                                                                                                                                                                                                                                                                                                                                                                                                                                                                                                                                                                                                                                                                                                                                                                                                                                                                                                                                                                                       |     |           |                                               |
| 32 33554A 33 33016A 33 33016A 4 26073 4 26073 5 650691 5 650691 6 650694A 6 50694A 6 506965 6 50865 6 5 5 5 5 5 5 5 5 5 5 5 5 5 5 5 5 5 5                                                                                                                                                                                                                                                                                                                                                                                                                                                                                                                                                                                                                                                                                                                                                                                                                                                                                                                                                                                                                                                                                                                                                                                                                                                                                                                                                                                                                                                                                                                                                                                                                                                                                                                                                                                                                                                                                                                                                                                      |     |           |                                               |
| 33 33016A 4 26073 Washer (Not used on late production) Washer (Use as required) Washer (Use as required) Screw, 5/16-18 x 2" (Use as required) Screw, 5/16-18 x 1-1/2" (Use as required) Screw, 5/16-18 x 2-1/2" (Use as required) Screw, 5/16-18 x 1-1/2" (Use as required) Screw, 5/16-18 x 1-1/2" (Use as required) Screw, 5/16-18 x 1-1/2" (As req;not w /650691) Resistor Spark Plug (RJ-8C)  33 31619A Screw, 5/16-18 x 1-1/2" (As req;not w /650691) Resistor Spark Plug (RJ-8C) Sasket, Breather Spark Plug (RJ-8C) Screw, 10-24 x 1/2" Link, Governor-to-throttle Screw, 1/4-20 x 1-3/8" Link, Governor (Incl. 67) Saffle, Blower housing Screw, 1/4-20 x 5/8"                                                                                                                                                                                                                                                                                                                                                                                                                                                                                                                                                                                                                                                                                                                                                                                                                                                                                                                                                                                                                                                                                                                                                                                                                                                                                                                                                                        |     |           |                                               |
| 34 26073 Washer (Not used on late production) 34 650691 Washer (Use as required) 35 650694A Screw, 5/16-18 x 2" (Use as required) 35 650818 Screw, 5/16-18 x 1-1/2" (Use as required) 36 6021A Screw, 5/16-18 x 2" (Use as required) 37 33636 Resistor Spark Plug (RJ-8C) 38 31619A *Gasket, Breather 39A 31337A Breather Assy. (Incl. 38 & 40) 40 31410 Element, Breather 45 650128 Screw, 10-24 x 1/2" 46 33673A *Gasket, Intake (1/32" thick) 47 33666 Pipe, Intake 48 30646 Screw, 1/4-20 x 1-3/8" 59 32698 Link, Governor-throttle 60 31510 Lever, Governor 63A 31334 Rod, Governor (Incl. 67) 64 33342 Baffle, Blower housing 65 650561                                                                                                                                                                                                                                                                                                                                                                                                                                                                                                                                                                                                                                                                                                                                                                                                                                                                                                                                                                                                                                                                                                                                                                                                                                                                                                                                                                                                                                                                                  |     |           |                                               |
| 34 650691 35 650694A Screw, 5/16-18 x 2" (Use as required) 35 650818 Screw, 5/16-18 x 1-1/2" (Use as required) 36 650865 Screw, 5/16-18 x 2" (Use as required) 37 33636 Screw, 5/16-18 x 1-1/2" (Use as required) 38 31619A Screw, 5/16-18 x 1-1/2" (As req;not w /650691) 39 31337A Breather Assy. (Incl. 38 & 40) 40 31410 Element, Breather 45 650128 Screw, 10-24 x 1/2" 46 33673A Screw, 10-24 x 1/2" 46 33666 Pipe, Intake 48 30646 Screw, 1/4-20 x 1-3/8" Screw, 1/4-20 x 1-3/8" Link, Governor-to-throttle Lever, Governor 63A 31334 Rod, Governor (Incl. 67) 64 33342 Baffle, Blower housing 65 650561                                                                                                                                                                                                                                                                                                                                                                                                                                                                                                                                                                                                                                                                                                                                                                                                                                                                                                                                                                                                                                                                                                                                                                                                                                                                                                                                                                                                                                                                                                                |     |           | ,                                             |
| 35 650694A                                                                                                                                                                                                                                                                                                                                                                                                                                                                                                                                                                                                                                                                                                                                                                                                                                                                                                                                                                                                                                                                                                                                                                                                                                                                                                                                                                                                                                                                                                                                                                                                                                                                                                                                                                                                                                                                                                                                                                                                                                                                                                                     |     |           |                                               |
| 35       650818       Screw, 5/16-18 x 1-1/2" (Use as required)         35       650865       Screw, 5/16-18 x 2" (Use as required)         36       6021A       Screw, 5/16-18 x 1-1/2" (As req;not w /650691)         37       33636       Resistor Spark Plug (RJ-8C)         38       31619A       * Gasket, Breather         39A       31337A       Breather Ass'y. (Incl. 38 & 40)         40       31410       Element, Breather         45       650128       Screw, 10-24 x 1/2"         46       33673A       * Gasket, Intake (1/32" thick)         47       33666       Pipe, Intake         48       30646       Screw, 1/4-20 x 1-3/8"         59       32698       Link, Governor-to-throttle         60       31510       Lever, Governor         63A       31334       Rod, Governor (Incl. 67)         64       33342       Baffle, Blower housing         65       650561       Screw, 1/4-20 x 5/8"                                                                                                                                                                                                                                                                                                                                                                                                                                                                                                                                                                                                                                                                                                                                                                                                                                                                                                                                                                                                                                                                                                                                                                                                        |     |           |                                               |
| 35       650865       Screw, 5/16-18 x 2" (Use as required)         36       6021A       Screw, 5/16-18 x 1-1/2" (As req;not w /650691)         37       33636       Resistor Spark Plug (RJ-8C)         38       31619A       * Gasket, Breather         39A       31337A       Breather Ass'y. (Incl. 38 & 40)         40       31410       Element, Breather         45       650128       Screw, 10-24 x 1/2"         46       33673A       * Gasket, Intake (1/32" thick)         47       33666       Pipe, Intake         48       30646       Screw, 1/4-20 x 1-3/8"         59       32698       Link, Governor-to-throttle         60       31510       Lever, Governor         63A       31334       Rod, Governor (Incl. 67)         64       33342       Baffle, Blower housing         65       650561       Screw, 1/4-20 x 5/8"                                                                                                                                                                                                                                                                                                                                                                                                                                                                                                                                                                                                                                                                                                                                                                                                                                                                                                                                                                                                                                                                                                                                                                                                                                                                                |     |           |                                               |
| 36       6021A       Screw, 5/16-18 x 1-1/2" (As req;not w /650691)         37       33636       Resistor Spark Plug (RJ-8C)         38       31619A       * Gasket, Breather         39A       31337A       Breather Ass'y. (Incl. 38 & 40)         40       31410       Element, Breather         45       650128       Screw, 10-24 x 1/2"         46       33673A       * Gasket, Intake (1/32" thick)         47       33666       Pipe, Intake         48       30646       Screw, 1/4-20 x 1-3/8"         59       32698       Link, Governor-to-throttle         60       31510       Lever, Governor         63A       31334       Rod, Governor (Incl. 67)         64       33342       Baffle, Blower housing         65       650561       Screw, 1/4-20 x 5/8"                                                                                                                                                                                                                                                                                                                                                                                                                                                                                                                                                                                                                                                                                                                                                                                                                                                                                                                                                                                                                                                                                                                                                                                                                                                                                                                                                    |     |           |                                               |
| 37 33636 Resistor Spark Plug (RJ-8C) 38 31619A * Gasket, Breather 39A 31337A Breather Ass'y. (Incl. 38 & 40) 40 31410 Element, Breather 45 650128 Screw, 10-24 x 1/2" 46 33673A * Gasket, Intake (1/32" thick) 47 33666 Pipe, Intake 48 30646 Screw, 1/4-20 x 1-3/8" 59 32698 Link, Governor-to-throttle 60 31510 Lever, Governor 63A 31334 Rod, Governor (Incl. 67) 64 33342 Baffle, Blower housing 65 650561 Screw, 1/4-20 x 5/8"                                                                                                                                                                                                                                                                                                                                                                                                                                                                                                                                                                                                                                                                                                                                                                                                                                                                                                                                                                                                                                                                                                                                                                                                                                                                                                                                                                                                                                                                                                                                                                                                                                                                                            |     |           |                                               |
| 38       31619A       * Gasket, Breather         39A       31337A       Breather Ass'y. (Incl. 38 & 40)         40       31410       Element, Breather         45       650128       Screw, 10-24 x 1/2"         46       33673A       * Gasket, Intake (1/32" thick)         47       33666       Pipe, Intake         48       30646       Screw, 1/4-20 x 1-3/8"         59       32698       Link, Governor-to-throttle         60       31510       Lever, Governor         63A       31334       Rod, Governor (Incl. 67)         64       33342       Baffle, Blower housing         65       650561       Screw, 1/4-20 x 5/8"                                                                                                                                                                                                                                                                                                                                                                                                                                                                                                                                                                                                                                                                                                                                                                                                                                                                                                                                                                                                                                                                                                                                                                                                                                                                                                                                                                                                                                                                                         |     |           |                                               |
| 39A 31337A Breather Ass'y. (Incl. 38 & 40) 40 31410 Element, Breather 45 650128 Screw, 10-24 x 1/2" 46 33673A * Gasket, Intake (1/32" thick) 47 33666 Pipe, Intake 48 30646 Screw, 1/4-20 x 1-3/8" 59 32698 Link, Governor-to-throttle 60 31510 Lever, Governor 63A 31334 Rod, Governor (Incl. 67) 64 33342 Baffle, Blower housing 65 650561 Screw, 1/4-20 x 5/8"                                                                                                                                                                                                                                                                                                                                                                                                                                                                                                                                                                                                                                                                                                                                                                                                                                                                                                                                                                                                                                                                                                                                                                                                                                                                                                                                                                                                                                                                                                                                                                                                                                                                                                                                                              |     |           | ·                                             |
| 40 31410 Element, Breather 45 650128 Screw, 10-24 x 1/2" 46 33673A * Gasket, Intake (1/32" thick) 47 33666 Pipe, Intake 48 30646 Screw, 1/4-20 x 1-3/8" 59 32698 Link, Governor-to-throttle 60 31510 Lever, Governor 63A 31334 Rod, Governor (Incl. 67) 64 33342 Baffle, Blower housing 65 650561 Screw, 1/4-20 x 5/8"                                                                                                                                                                                                                                                                                                                                                                                                                                                                                                                                                                                                                                                                                                                                                                                                                                                                                                                                                                                                                                                                                                                                                                                                                                                                                                                                                                                                                                                                                                                                                                                                                                                                                                                                                                                                         |     |           | ·                                             |
| 45 650128 Screw, 10-24 x 1/2" 46 33673A * Gasket, Intake (1/32" thick) 47 33666 Pipe, Intake 48 30646 Screw, 1/4-20 x 1-3/8" 59 32698 Link, Governor-to-throttle 60 31510 Lever, Governor 63A 31334 Rod, Governor (Incl. 67) 64 33342 Baffle, Blower housing 65 650561 Screw, 1/4-20 x 5/8"                                                                                                                                                                                                                                                                                                                                                                                                                                                                                                                                                                                                                                                                                                                                                                                                                                                                                                                                                                                                                                                                                                                                                                                                                                                                                                                                                                                                                                                                                                                                                                                                                                                                                                                                                                                                                                    |     |           | ·                                             |
| 46       33673A       * Gasket, Intake (1/32" thick)         47       33666       Pipe, Intake         48       30646       Screw, 1/4-20 x 1-3/8"         59       32698       Link, Governor-to-throttle         60       31510       Lever, Governor         63A       31334       Rod, Governor (Incl. 67)         64       33342       Baffle, Blower housing         65       650561       Screw, 1/4-20 x 5/8"                                                                                                                                                                                                                                                                                                                                                                                                                                                                                                                                                                                                                                                                                                                                                                                                                                                                                                                                                                                                                                                                                                                                                                                                                                                                                                                                                                                                                                                                                                                                                                                                                                                                                                          |     |           | ·                                             |
| 47 33666 Pipe, Intake 48 30646 Screw, 1/4-20 x 1-3/8" 59 32698 Link, Governor-to-throttle 60 31510 Lever, Governor 63A 31334 Rod, Governor (Incl. 67) 64 33342 Baffle, Blower housing 65 650561 Screw, 1/4-20 x 5/8"                                                                                                                                                                                                                                                                                                                                                                                                                                                                                                                                                                                                                                                                                                                                                                                                                                                                                                                                                                                                                                                                                                                                                                                                                                                                                                                                                                                                                                                                                                                                                                                                                                                                                                                                                                                                                                                                                                           |     |           | ·                                             |
| 48 30646 Screw, 1/4-20 x 1-3/8" 59 32698 Link, Governor-to-throttle 60 31510 Lever, Governor 63A 31334 Rod, Governor (Incl. 67) 64 33342 Baffle, Blower housing 65 650561 Screw, 1/4-20 x 5/8"                                                                                                                                                                                                                                                                                                                                                                                                                                                                                                                                                                                                                                                                                                                                                                                                                                                                                                                                                                                                                                                                                                                                                                                                                                                                                                                                                                                                                                                                                                                                                                                                                                                                                                                                                                                                                                                                                                                                 |     |           |                                               |
| 59       32698       Link, Governor-to-throttle         60       31510       Lever, Governor         63A       31334       Rod, Governor (Incl. 67)         64       33342       Baffle, Blower housing         65       650561       Screw, 1/4-20 x 5/8"                                                                                                                                                                                                                                                                                                                                                                                                                                                                                                                                                                                                                                                                                                                                                                                                                                                                                                                                                                                                                                                                                                                                                                                                                                                                                                                                                                                                                                                                                                                                                                                                                                                                                                                                                                                                                                                                     |     |           | •                                             |
| 60 31510 Lever, Governor<br>63A 31334 Rod, Governor (Incl. 67)<br>64 33342 Baffle, Blower housing<br>65 650561 Screw, 1/4-20 x 5/8"                                                                                                                                                                                                                                                                                                                                                                                                                                                                                                                                                                                                                                                                                                                                                                                                                                                                                                                                                                                                                                                                                                                                                                                                                                                                                                                                                                                                                                                                                                                                                                                                                                                                                                                                                                                                                                                                                                                                                                                            |     |           |                                               |
| 63A 31334 Rod, Governor (Incl. 67) 64 33342 Baffle, Blower housing 65 650561 Screw, 1/4-20 x 5/8"                                                                                                                                                                                                                                                                                                                                                                                                                                                                                                                                                                                                                                                                                                                                                                                                                                                                                                                                                                                                                                                                                                                                                                                                                                                                                                                                                                                                                                                                                                                                                                                                                                                                                                                                                                                                                                                                                                                                                                                                                              |     |           | ·                                             |
| 64 33342 Baffle, Blower housing 65 650561 Screw, 1/4-20 x 5/8"                                                                                                                                                                                                                                                                                                                                                                                                                                                                                                                                                                                                                                                                                                                                                                                                                                                                                                                                                                                                                                                                                                                                                                                                                                                                                                                                                                                                                                                                                                                                                                                                                                                                                                                                                                                                                                                                                                                                                                                                                                                                 |     |           | ·                                             |
| 65 650561 Screw, 1/4-20 x 5/8"                                                                                                                                                                                                                                                                                                                                                                                                                                                                                                                                                                                                                                                                                                                                                                                                                                                                                                                                                                                                                                                                                                                                                                                                                                                                                                                                                                                                                                                                                                                                                                                                                                                                                                                                                                                                                                                                                                                                                                                                                                                                                                 |     |           |                                               |
| ·                                                                                                                                                                                                                                                                                                                                                                                                                                                                                                                                                                                                                                                                                                                                                                                                                                                                                                                                                                                                                                                                                                                                                                                                                                                                                                                                                                                                                                                                                                                                                                                                                                                                                                                                                                                                                                                                                                                                                                                                                                                                                                                              |     |           |                                               |
| 66 29752 Nut & Lockwasher Assy., 1/4-28 (As re quired)                                                                                                                                                                                                                                                                                                                                                                                                                                                                                                                                                                                                                                                                                                                                                                                                                                                                                                                                                                                                                                                                                                                                                                                                                                                                                                                                                                                                                                                                                                                                                                                                                                                                                                                                                                                                                                                                                                                                                                                                                                                                         |     |           |                                               |
|                                                                                                                                                                                                                                                                                                                                                                                                                                                                                                                                                                                                                                                                                                                                                                                                                                                                                                                                                                                                                                                                                                                                                                                                                                                                                                                                                                                                                                                                                                                                                                                                                                                                                                                                                                                                                                                                                                                                                                                                                                                                                                                                | 66  | 29752     | Nut & Lockwasher Assy., 1/4-28 (As re quired) |