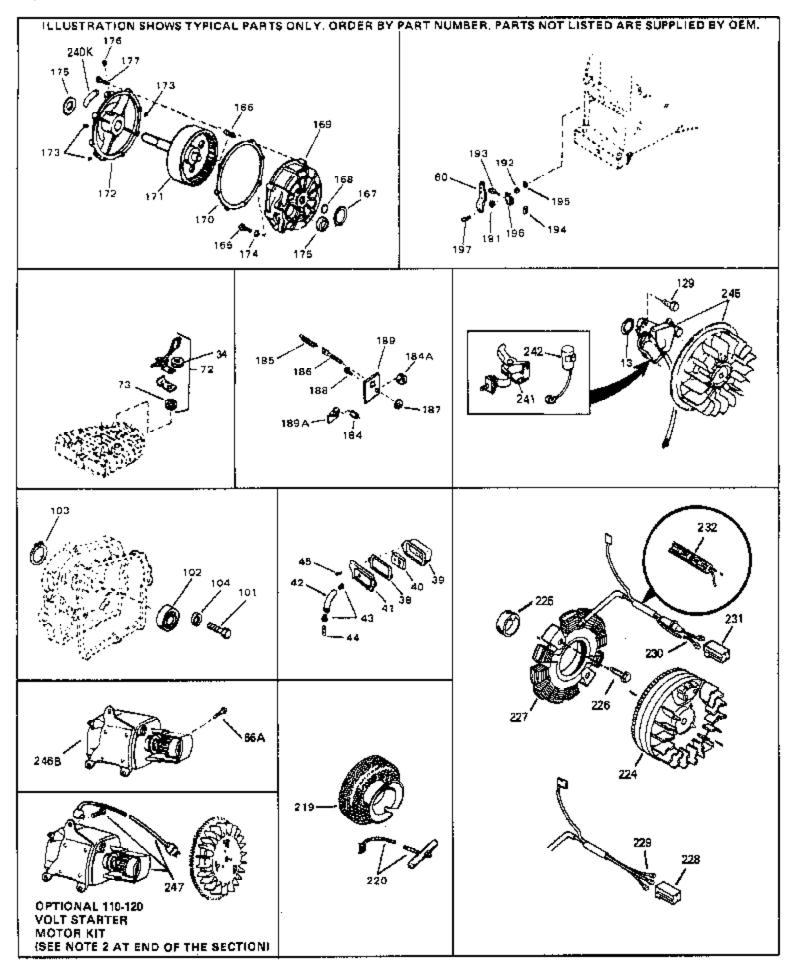

| Ref # Part Number                                                                                                                                                                                                                                                                                                                                                                                                                                                                                                                                                                                                                                                                                                                                                                                                                                                                                                                                                                                                                                                                                                                                                                                                                                                                                                                                                                                                                                                                                                                                                                                                                                                                                                                                                                                                                                                                                                                                                                                                                                                                                                              |     | D. (N. I. | D 10                                          |
|--------------------------------------------------------------------------------------------------------------------------------------------------------------------------------------------------------------------------------------------------------------------------------------------------------------------------------------------------------------------------------------------------------------------------------------------------------------------------------------------------------------------------------------------------------------------------------------------------------------------------------------------------------------------------------------------------------------------------------------------------------------------------------------------------------------------------------------------------------------------------------------------------------------------------------------------------------------------------------------------------------------------------------------------------------------------------------------------------------------------------------------------------------------------------------------------------------------------------------------------------------------------------------------------------------------------------------------------------------------------------------------------------------------------------------------------------------------------------------------------------------------------------------------------------------------------------------------------------------------------------------------------------------------------------------------------------------------------------------------------------------------------------------------------------------------------------------------------------------------------------------------------------------------------------------------------------------------------------------------------------------------------------------------------------------------------------------------------------------------------------------|-----|-----------|-----------------------------------------------|
| 2 267277 3 27642 4 22600 5 26142 4 22600 5 26144A 5 22645A 5 22645A 6 2313C 6 2313C 6 2313C 6 2313C 6 2313C 7 2                                                                                                                                                                                                                                                                                                                                                                                                                                                                                                                                                                                                                                                                                                                                                                                                                                                                                                                                                                                                                                                                                                                                                                                                                                                                                                                                                                                                                                                                                                                                                                                                                                                                                                                                                                                                                                                                                                                                                                                                                |     |           |                                               |
| 3 27642 4 32600 5 32644A 1 32600 5 32645A 1 Intake Valve (IStd.) (Ind. 9) 1 Intake Valve (IStd.) (Ind. 9) 1 Intake Valve (IStd.) (Ind. 9) 6 23315C Exhaust Valve (IStd.) (Ind. 9) 8 3 1672 9 31673 CEAPLANT Valve (IStd.) (Ind. 9) 1 13675 CEAPLANT Valve (IStd.) (Ind. 9) 9 1673 1 10 6 10951 Key, Flywheel Carackshaft 1 2 3223 Washer, Thust 3 38876 Gasket, Stator 1 AA 33563B Piston & Pin Assy, (IStd.) (Ind. 16)(2- 13/16") 1 14A 33563B Piston & Pin Assy, (IDT" OS) (Ind. 16) 1 34A 33563B Piston & Pin Assy, (IDT" OS) (Ind. 16) 1 34353 Piston & Pin Assy, (IDT" OS) (Ind. 16) 1 3 4636 Piston & Pin Assy, (IDT" OS) (Ind. 16) 1 3 43636 Piston & Pin Assy, (IDT" OS) (Ind. 16) 1 3 43637 Piston & Pin Assy, (IDT" OS) (Ind. 16) 1 3 33868 Piston & Pin Assy, (IDT" OS) (Ind. 16) 1 3 33869 Piston & Pin Assy, (IDT" OS) 1 3 33868 Piston Pin & Ring Set (IDT" OS) 1 3 33869 Piston Pin & Ring Set (IDT" OS) 1 3 33876 Piston Pin & Ring Set (IDT" OS) Piston Pin & Ring Set (IDT"  |     |           |                                               |
| 4 32600 Seal, Oil Intake Valve (Std.) (Incl. 9) 15 32644A Intake Valve (Std.) (Incl. 9) 6 23313C Exhaust Valve (Std.) (Incl. 9) 6 23315C Exhaust Valve (Std.) (Incl. 9) 8 31672 Spring, Valve Std.) (Incl. 9) 9 31673 Cap. Lower valve spring 10 610951 Key, Flybrode 11 33976 Cap. Lower valve spring 12 32223 Washer, Thrust 13 33976 Gasket, Stator 14A 33963B Piston & Pin Assy, (Std.) (Incl. 16) (2-13/16*) 14A 33963B Piston & Pin Assy, (Incl. 16) 14 34535 Piston & Pin Assy, (Incl. 16) 14 34536 Piston & Pin Assy, (Incl. 16) 14 34537 Piston & Pin Assy, (Incl. 16) 15 33969 Piston, Pin & Ring Set (Std.) (2-13/16* Bore) 15 33969 Piston, Pin & Ring Set (Std.) (2-13/16* Bore) 16 23381 Ring, Set (1010* OS) 16 23381 Ring, Set (1010* OS) 17 32876 Rod Assy, Connecting (Incl. 18 & 20) 18 26610A Bolt, Connecting Rod 20 32664 Dipper, Oil 21 27241 Lifter, Valve 22 33158 Camshaft 23 32700A Cover, Cylinder (Incl. 24, 29, 30, 31 & 106) 24 27897 Seal, Oil 29 650451 Screw, 14-20 x 1" (Use as required) 30 27625 Plug, Oil filler (Incl. 35) 41 26973 Washer (Nut used on late production) 42 4 27897 Seal, Oil 43 560991 Washer (Nut used on late production) 43 560991 Washer (Nut used on late production) 44 60091 Washer (Nut used on late production) 45 60091 Washer (Nut used on late production) 46 60913 Screw, 14-20 x 1" (Use as required) 57 60981 Screw, 15-18 x 1" (Use as required) 58 60984 Screw, 57-16-18 x 2" (Use as required) 59 600991 Screw, 15-12 x 10 x                                                                                                                                                                                                                                                                                                                                                                                                                                                                                                                                                                                           |     |           | ·                                             |
| 5 32644A                                                                                                                                                                                                                                                                                                                                                                                                                                                                                                                                                                                                                                                                                                                                                                                                                                                                                                                                                                                                                                                                                                                                                                                                                                                                                                                                                                                                                                                                                                                                                                                                                                                                                                                                                                                                                                                                                                                                                                                                                                                                                                                       |     |           |                                               |
| 5 92645A Intake Valve (1/32° OS) (Incl. 9) 6 2313C Exhaust Valve (1/32° OS) (Incl. 9) 6 2316C Exhaust Valve (1/32° OS) (Incl. 9) 8 1672 Spring, Valve Spring (Valve (Std.) (Incl. 9) 9 3 1673 Cap, Lower valve spring Key, Flywheel 11 33675 Crankshaft 12 2223 Washer, Thust 13 33876 Gasket, Stator 14A 33563B Piston & Pin Assy, (Std.) (Incl. 16)(2- 13/16°) 14A 33563B Piston & Pin Assy, (1010° OS) (Incl. 16) 14A 33564B Piston & Pin Assy, (1010° OS) (Incl. 16) 14 34535 Piston & Pin Assy, (102° OS) (Incl. 16) 14 34535 Piston, Pin & Ring Set (1010° OS) 14 34537 Piston, Pin & Ring Set (1010° OS) 15 33667 Ring Set (1010° OS) 16 33668 Ring Set (1010° OS) 16 33869 Ring Set (1010° OS) 17 32875 Ring Set (1010° OS) 18 32610A Bolt Connecting Rod 20 32654 Dipper, Oil 21 27241 Lifter, Valve 22 33158 Camshaft 23 32700A Cover, Cylinder (Incl. 24, 29, 30, 31 & 106) 24 27897 Seal, Oil 29 65048 Screw, 14-20 x 1 "Use as required) 30 27625 Plug, Oil filler (Incl. 31) 31 29573 Washer (Incl. 31) 32 33554A Gasket, Cylinder cover 32 65049 Screw, 14-20 x 1 "Use as required) 33 65081 Screw, 14-20 x 1 "Use as required) 34 65091 Washer (Not used on late production) 35 650818 Screw, 15-16 x 1 x 1 "Use as required) 36 6021A Screw, 5-16-18 x 2 "Use as required) 37 3366 Restor Scale, Plug, Oil filler (Incl. 31) 38 660 Plug, Oil filler (Incl. 33) 39 74 Gasket, Plug (La Bernequired) 30 60214 Screw, 5-16-18 x 1 "Use as required) 30 60214 Screw, 5-16-18 x 1 "Use as required) 30 60214 Screw, 5-16-18 x 1 "Use as required) 31 60091 Screw, 15-16 x 1 x 1 "Use as required) 32 60093 Washer (Not used on late production) 39 60096 Screw, 15-16 x 1 x 1 "Use as required) 30 60091 Screw, 15-16 x 1 x 1 "Use as required) 31 60091 Screw, 15-16 x 1 x 1 "Use as required) 32 60091 Screw, 15-16 x 1 x 1 "Use as required) 33 60096 Screw, 15-16 x 1 x 1 "Use as required) 34 60091 Screw, 15-16 x 1 x 1 "Use as required) 35 60091 Screw, 15-16 x 1 x 1 "Use as required) 36 60091 Screw, 15-16 x 1 x 1 "Use as required) 37 73 73 74 Screw, 15-16 x 1 x 1 "Use as required) 38 60091 Screw |     |           |                                               |
| 6 29315C Exhaust Valve (Rtd.) (find. 9) 6 29315C Exhaust Valve (Rtd.) COS (Incl. 9) 8 31672 Spring, Valve 9 31673 Cap. Lower valve spring 10 610961 Key, Flywheel 11 33675 Crankshaft 12 22323 Washer, Thrust 33876 Gasket, Stator 14A 33652B Piston & Pin Assy. (Std.) (Incl. 16) (2- 13/16") 14A 33652B Piston & Pin Assy. (O20" OS) (Incl. 16) 14A 33654B Piston & Pin Assy. (O20" OS) (Incl. 16) 14 34636 Piston, Pin & Ring Set (Std.) (2-13/16") 14 34636 Piston, Pin & Ring Set (101" OS) 14 34636 Piston, Pin & Ring Set (101" OS) 15 33567 Ring Set (Std.) (2-13/16" Bore) 15 33568 Ring Set (O20" OS) 15 33569 Ring Set (O20" OS) 16 20381 Ring, Piston pin retaining 17 32575 Rod Assy. Connecting (Incl. 18 & 20) 18 32610A Bolt, Connecting Rod 19 23654 Dipper, Oil 21 27241 Lifter, Valve 22 3158 23 32700A Connecting Rod 24 272977 Seal, Oil Connecting Rod 24 272977 Seal, Oil Connecting Rod 25 27677A Seal, Oil Connecting Rod 26 27625 Pilug, Oil Rinder cover 27 Gasket, Cylinder cover 28 650481 Screw, 1/4-20 x 1" (Use as required) 36 65048 Screw, 1/4-20 x 1" (Use as required) 37 33554 Gasket, Oil fill plug 38 335569 Screw, 1/4-20 x 1" (Use as required) 39 660818 Screw, 1/4-20 x 1" (Use as required) 30 66061 Washer (Use as required) 30 66061 Screw, 5/16-18 x 2" (Use as required) 30 66061 Screw, 5/16-18 x 2" (Use as required) 30 66061 Screw, 5/16-18 x 2" (Use as required) 30 66061 Screw, 5/16-18 x 2" (Use as required) 30 66061 Screw, 5/16-18 x 2" (Use as required) 30 66061 Screw, 5/16-18 x 2" (Use as required) 30 660664 Screw, 1/4-20 x 1-18" (Use as required) 30 716-18 x 2" (Use as required) 30 66066 Screw, 1/4-20 x 1-18" (Use as required) 30 66066 Screw, 1/4-20 x 1-18" (Use as required) 30 66066 Screw, 1/4-20 x 1-18" (Use as required) 30 66066 Screw, 1/4-20 x 1-36" |     |           | , , ,                                         |
| 6 22915C 8 31672 9 31673 10 610951 11 33675 12 32323 Washer, Thrust 13 33676 13 33576 14 33562B 14 33563B 14 33563B 14 33563B 14 34535 15 33566B 16 14 34535 16 33566B 17 15 33566B 18 35676 19 15 33566B 19 15 33566B 14 34537 15 33567 16 33567 17 15 33567 18 33567 18 33567 19 15 33568 19 15 33568 19 15 33568 19 15 33568 19 15 33568 19 15 33568 19 15 33568 19 15 33568 19 15 33568 19 15 33568 19 15 33568 19 15 33568 19 15 33569 10 20 20 20 20 20 20 20 20 20 20 20 20 20                                                                                                                                                                                                                                                                                                                                                                                                                                                                                                                                                                                                                                                                                                                                                                                                                                                                                                                                                                                                                                                                                                                                                                                                                                                                                                                                                                                                                                                                                                                                                                                                                                          |     |           |                                               |
| 8 31672 Spring, Valve 9 31673 Cap, Luover valve spring 10 610951 Key, Flywheel 11 33675 Crankshaft 12 32323 Washer, Thrust 12 32323 Washer, Thrust 13 33676 Gasket, Stator 14A 33652B Piston & Pin Assy, (Otlo' OS) (Incl. 16) (16) 14A 33652B Piston & Pin Assy, (Otlo' OS) (Incl. 16) 14A 33654B Piston & Pin Assy, (Otlo' OS) (Incl. 16) 14 34635 Piston, Pin & Ring Set (Otlo' OS) 14 34636 Piston, Pin & Ring Set (Otlo' OS) 15 33667 Piston, Pin & Ring Set (Otlo' OS) 15 33667 Piston, Pin & Ring Set (Otlo' OS) 15 33668 Piston, Pin & Ring Set (Otlo' OS) 16 3368 Ring Set (Otlo' OS) 17 32675 Piston, Pin & Ring Set (Otlo' OS) 18 32610 Piston, Pin & Ring Set (Otlo' OS) 18 32610 Piston, Pin & Ring Set (Otlo' OS) 18 32610 Piston, Pin & Ring Set (Otlo' OS) 19 203654 Piston, Pin & Ring Set (Otlo' OS) 10 203654 Dipper, Oil 11 27241 Lifter, Valve 12 33158 Camshaft 12 32700A Cover, Cylinder (Incl. 24, 29, 30, 31 & 106) 12 27897 Seal, Oil 12 27897 Seal, Oil 12 27897 Seal, Oil 13 29673 Gasket, Oylinder cover 14 29 650451 Screw, 1/4-20 x 1 1/4* (Use as required) 15 20673 Gasket, Oylinder (Incl. 24, 19, 30, 31 & 106) 16 3333016A Head, Oylinder (Incl. 35) 17 33656 Screw, 1/4-20 x 1 1/4* (Use as required) 18 5 650694 Screw, 1/4-20 x 1 1/4* (Use as required) 18 5 650694 Screw, 1/4-20 x 1 1/4* (Use as required) 18 5 650694 Screw, 1/4-20 x 1 1/4* (Use as required) 18 5 650694 Screw, 1/4-20 x 1 1/4* (Use as required) 18 660691 Washer (Not used on late production) 18 660691 Washer (Not used on late production) 18 660691 Washer (Not used on late production) 18 660691 Screw, 1/4-1/2* (Use as required) 19 660691 Screw, 1/4-1/2* (Use as required) 19 660691 Screw, 1/4-1/2* (Use as required) 19 660691 Scre |     |           |                                               |
| 9 31673 10 610951 11 33875 12 32323 11 33876 12 32323 13 33876 14 33563B 14 33563B 14 33563B 14 33563B 14 34555 14 34555 15 2 32562B 16 203563B 17 20576 18 20576 19 20576 19 20576 19 20576 20576 20576 20576 20576 20576 20576 20576 20576 20576 20576 20576 20576 20576 20576 20576 20576 20576 20576 20576 20576 20576 20576 20576 20576 20576 20576 20576 20576 20576 20576 20576 20576 20576 20576 20576 20576 20576 20576 20576 20576 20576 20576 20576 20576 20576 20576 20576 20576 20576 20576 20576 20576 20576 205776 20576 20576 20576 205776 20576 205776 20576 205777 20576 205777 20576 20576 205777 20576 20576 205777 20576 20576 205777 205777 20576 205777 205777 205777 205777 205777 205777 205777 205777 205777 205777 205777 205777 205777 205777 205777 205777 2057777 205777 205777 205777 205777 205777 205777 205777 205777 205777 205777 205777 205777 205777 205777 205777 205777 205777 205777 205777 205777 205777 205777 205777 205777 205777 205777 205777 205777 205777 205777 205777 205777 205777 205777 205777 205777 205777 205777 205777 205777 205777 205777 205777 205777 205777 205777 205777 205777 205777 205777 205777 205777 205777 205777 205777 205777 205777 205777 205777 205777 205777 205777 205777 205777 205777 205777 205777 205777 205777 205777 205777 205777 205777 205777 205777 205777 205777 205777 205777 205777 205777 205777 205777 205777 205777 205777 205777 205777 205777 205777 205777 205777 205777 205777 205777 205777 205777 205777 205777 205777 205777 205777 205777 205777 205777 205777 205777 205777 205777 205777 205777 205777 205777 205777 205777 205777 205777 205777 205777 205777 205777 205777 205777 205777 205777 205777 205777 205777 205777 205777 205777 205777 205777 205777 205777 205777 205777 205777 205777 205777 205777 205777 205777 205777 205777 205777 205777 205777 205777 205777 205777 205777 205777 205777 205777 205777 205777 205777 205777 205777 205777 205777 205777 205777 205777 205777 205777 205777 205777 205777 205777 205777 205777 205777 205777 205777 205777 205777 205777 205777 205777 205777 2057 |     |           |                                               |
| 10 610951 11 33675 12 3323 13 Washer, Thrust 12 3323 14 Washer, Thrust 15 Gasket, Stator 16 A 33662B 16 Piston & Pin Assy, (Std.)(Incl.16)(2-13/16") 17 Piston & Pin Assy, (Std.) (Incl.16) 18 A 33663B 19 Piston & Pin Assy, (D20" OS) (Incl. 16) 18 A 33663B 19 Piston & Pin Assy, (D20" OS) (Incl. 16) 19 A 34536 19 Piston, Pin & Ring Set (Std.) (2-13/16" Bore) 19 Piston, Pin & Ring Set (D10" OS) 10 A 34537 11 Piston, Pin & Ring Set (D10" OS) 11 A 34536 12 Piston, Pin & Ring Set (D10" OS) 13 B 35687 15 B 33568 16 Piston, Pin & Ring Set (D10" OS) 16 B 33569 17 Piston, Pin & Ring Set (D10" OS) 18 Piston, Pin & Ring Set (D10" OS) 19 Piston, Pin & Ring Set (D10" OS) 10 Piston, Pin & Ring Set (D10" OS) 11 Piston, Pin & Ring Set (D10" OS) 11 Piston, Pin & Ring Set (D10" OS) 12 Piston, Pin & Ring Set (D10" OS) 13 Piston, Pin & Ring Set (D10" OS) 14 Piston, Pin & Ring Set (D10" OS) 15 Piston, Pin & Ring Set (D10" OS) 16 Piston, Pin & Ring Set (D10" OS) 17 Piston, Pin & Ring Set (D10" OS) 18 Piston, Pin & Ring Set (D10" OS) 19 Piston, Pi |     |           |                                               |
| 11 33675 Crankshaft 12 32323 Washer, Thrust 13 3876 Gasket, Stator 14A 33662B Piston & Pin Assy, (Std.) (Incl. 16) (2- 13/16") 14A 33663B Piston & Pin Assy, (.020" OS) (Incl. 16) 14A 33663B Piston & Pin Assy, (.020" OS) (Incl. 16) 14A 33663B Piston & Pin Assy, (.020" OS) (Incl. 16) 14 34536 Piston, Pin & Ring Set (.010" OS) 14 34536 Piston, Pin & Ring Set (.010" OS) 15 33567 Piston, Pin & Ring Set (.020" OS) 15 33568 Ring Set (.020" OS) 16 20381 Ring, Piston pin retaining 17 32875 Rod Assy, Connecting (Incl. 18 & 20) 18 32610A Bolt, Connecting Rod 19 32654 Dipper, Oil 21 27241 Lifter, Valve 22 33158 Camshaft 23 32700A Cover, Cylinder (Incl. 24, 29, 30, 31 & 106) 24 27897 Seal, Oil 28 27677A Seal, Oil 29 650451 Screw, 1/4-20 x 1" (Use as required) 30 27625 Plug, Oil filler (Incl. 31) 31 29673 Gasket, Oylinder head 30 27625 Plug, Oil filler (Incl. 31) 4 26073 Gasket, Oylinder head 4 26073 Washer (Not used on late production) | 9   | 31673     | Cap, Lower valve spring                       |
| 12 32323 Washer, Thrust 13 33876 Gasket, Stator 14A 33663B Piston & Pin Assy, (Std.) (Incl. 16) (2- 13/16") 14A 33663B Piston & Pin Assy, (D20" OS) (Incl. 16) 14A 33663B Piston & Pin Assy, (D20" OS) (Incl. 16) 14 34536 Piston, Pin & Ring Set (Std.) (2-13/16" Bore) 14 34536 Piston, Pin & Ring Set (J01" OS) 14 34537 Piston, Pin & Ring Set (J01" OS) 15 33567 Ring Set (J01" OS) 15 33568 Ring Set (J01" OS) 16 20381 Ring, Piston pin retaining 17 32875 Ring Set (J01" OS) 18 32610A Bolt, Connecting Rod 20 32654 Dipper, Oil 21 277241 Lifter, Valve 22 33158 Carnshaft 23 32700A Cover, Cylinder (Incl. 24, 29, 30, 31 & 106) 28 27677A *Gasket, Cylinder cover 29 650451 Screw, (1/4-20 x 1-1/4" (Use as required) 30 27625 Piug, Oil filler (Incl. 31) 31 29673 Gasket, Oil fill plug 32 33554A Gasket, Oil fill plug 33 33016A Head, Cylinder (Incl. 35) 44 26073 Washer (Not used on late production) 47 3666 Pier, Incl. 38 40) 48 366081 Screw, 5/16-18 x 2" (Use as required) 57 3666 Pier, Incl. 38 40) 58 40 3137A Breather 58 3666 Pie, Intake 59 32688 Link, Cylinder (Incl. 38 & 40) 59 32688 Link, Cylinder (Incl. 38 & 40) 59 32688 Link, Cylinder (Incl. 38 & 40) 50 31510 Lever, Oyl-1 x 1-1/2" (Use as required) 50 36066 Pie, Intake 50 33342 Baffle, Blower housing 50 36066 Pie, Intake 50 36067 Link, Governor-Indrible 50 360661 Screw, 1/4-20 x 1-3/36"                                                                                                | 10  | 610951    | Key, Flywheel                                 |
| 13 33876 14A 33562B 14A 33562B 14A 33562B 14A 33563B 14A 33563B 14A 33564B 14A 33564B 14A 33564B 14A 33564B 14A 33564B 14A 33564B 14B                                                                                                                                                                                                                                                                                                                                                                                                                                                                                                                                                                                                                                                                                                                                                                                                                                                                                                                                                                                                                                                                                                                                                                                                                                                                                                                                                                                                                                                                                                                                                                                                                                                                                                                                                                                                                                                                                                                                                      | 11  | 33675     | Crankshaft                                    |
| 14A   33562B                                                                                                                                                                                                                                                                                                                                                                                                                                                                                                                                                                                                                                                                                                                                                                                                                                                                                                                                                                                                                                                                                                                                                                                                                                                                                                                                                                                                                                                                                                                                                                                                                                                                                                                                                                                                                                                                                                                                                                                                                                                                                                                   | 12  | 32323     | Washer, Thrust                                |
| 14A   33563B                                                                                                                                                                                                                                                                                                                                                                                                                                                                                                                                                                                                                                                                                                                                                                                                                                                                                                                                                                                                                                                                                                                                                                                                                                                                                                                                                                                                                                                                                                                                                                                                                                                                                                                                                                                                                                                                                                                                                                                                                                                                                                                   | 13  | 33876     | Gasket, Stator                                |
| 14A   33564B                                                                                                                                                                                                                                                                                                                                                                                                                                                                                                                                                                                                                                                                                                                                                                                                                                                                                                                                                                                                                                                                                                                                                                                                                                                                                                                                                                                                                                                                                                                                                                                                                                                                                                                                                                                                                                                                                                                                                                                                                                                                                                                   | 14A | 33562B    | Piston & Pin Ass'y.(Std.)(Incl.16)(2- 13/16") |
| 14A 33564B 14 34535 14 34536 15 34536 16 Piston, Pin & Ring Set (£10, £12, £13, £16" Bore) 16 34536 17 Piston, Pin & Ring Set (£10, £13, £16" Bore) 18 34537 19 Piston, Pin & Ring Set (£10, £10" OS) 19 Piston, Pin & Ring Set (£10, £10" OS) 19 Piston, Pin & Ring Set (£10, £10" OS) 15 33568 16 20381 17 32875 18 32610A 20 32654 20 32654 21 27241 22 33158 23 27200A 20 32654 21 277241 22 33158 23 27200A 24 27897 26 27677A 29 650451 29 650456 30 27625 31 29673 31 29673 31 29673 31 29673 31 29673 32 33554A 33 33016A 4 26073 34 26073 34 26073 34 26073 35 650694A 36 50694A 37 33366 38 1619A 39 3762 Serw, 154-20 Serw, 1 | 14A | 33563B    | Piston & Pin Ass'y. (.010" OS) (Incl. 16)     |
| 14 34536 Piston, Pin & Ring Set (Std.) (2-13/1 6" Bore) 14 34537 Piston, Pin & Ring Set (,010" OS) 15 33567 Ring Set (G010" OS) 15 33568 Ring Set (G010" OS) 15 33568 Ring Set (G010" OS) 16 33569 Ring Set (G010" OS) 17 32875 Ring Set (G010" OS) 18 32610A Ring Set (G020" OS) 18 32610A Bolt, Connecting (Incl. 18 & 20) 18 32610A Bolt, Connecting Rod 19 12 72241 Lifter, Valve 12 33158 Camshaft 12 32700A Cover, Cylinder (Incl. 24, 29, 30, 31 & 106) 14 27897 Seal, Oil 15 27677A "Gasket, Cylinder cover 16 29 650451 Screw, 1/4-20 x 1" (Use as required) 17 29 650488 Screw, 1/4-20 x 1" (Use as required) 18 27625 Plug, Oil filler (Incl. 31) 19 2673 "Gasket, Oil fill plug 18 233554A Gasket, Oil fill plug 18 26073 Washer (Not used on late production) 18 650691 Washer (Use as required) 18 560866 Screw, 5/16-18 x 2" (Use as required) 18 560866 Screw, 5/16-18 x 2" (Use as required) 18 560866 Screw, 5/16-18 x 2" (Use as required) 18 560867 Screw, 5/16-18 x 2" (Use as required) 18 560868 Screw, 5/16-18 x 2" (Use as required) 18 560869 Screw, 5/16-18 x 2" (Use as required) 18 560866 Screw, 5/16-18 x 2" (Use as required) 18 560866 Screw, 5/16-18 x 2" (Use as required) 18 560866 Ring Ring Ring Ring Ring Ring Ring Ring                                                                                                                                                                                                                                                                                                                                                                                                                                                                                                                                                                                                                                                                                                                                                                                                                                                                | 14A | 33564B    |                                               |
| 14 34536 14 34537 15 33567 15 33567 15 33568 16 20381 17 32875 18 22610A 20 32654 21 27241 21 27241 22 33158 23 32700A 24 27897 28 27677A 29 650451 20 650488 20 27625 20 650488 20 27625 21 29673 21 29673 22 33554A 26 30694 26 30694 27 32673 28 360694 28 360694 29 360646 20 36064 20 3740 20 37606 20 37606 20 37606 20 37606 20 37606 20 37606 20 37606 20 37606 20 37606 20 37606 20 37606 20 37606 20 37606 20 37606 20 37606 20 37606 20 37606 20 37606 20 37606 20 37606 20 37606 20 37606 20 37606 20 37606 20 37606 20 37606 20 37606 20 37606 20 37606 20 37606 20 37606 20 37606 20 37606 20 37606 20 37606 20 37606 20 37606 20 37606 20 37606 20 37606 20 37606 20 37606 20 37606 20 37606 20 37606 20 37606 20 37606 20 37606 20 37606 20 37606 20 37606 20 37606 20 37606 20 37606 20 37606 20 37606 20 37606 20 37606 20 37606 20 37606 20 37606 20 37606 20 37606 20 37606 20 37606 20 37606 20 37606 20 37606 20 37606 20 37606 20 37606 20 37606 20 37606 20 37606 20 37606 20 37606 20 37606 20 37606 20 37606 20 37606 20 37606 20 37606 20 37606 20 37606 20 37606 20 37606 20 37606 20 37606 20 37606 20 37606 20 37606 20 37606 20 37606 20 37606 20 37606 20 37606 20 37606 20 37606 20 37606 20 37606 20 37606 20 37606 20 37606 20 37606 20 37606 20 37606 20 37606 20 37606 20 37606 20 37606 20 37606 20 37606 20 37606 20 37606 20 37606 20 37606 20 37606 20 37606 20 37606 20 37606 20 37606 20 37606 20 37606 20 37606 20 37606 20 37606 20 37606 20 37606 20 37606 20 37606 20 37606 20 37606 20 37606 20 37606 20 37606 20 37606 20 37606 20 37606 20 37606 20 37606 20 37606 20 37606 20 37606 20 37606 20 37606 20 37606 20 37606 20 37606 20 37606 20 37606 20 37606 20 37606 20 37606 20 37606 20 37606 20 37606 20 37606 20 37606 20 37606 20 37606 20 37606 20 37606 20 37606 20 37606 20 37606 20 37606 20 37606 20 37606 20 37606 20 37606 20 37606 20 37606 20 37606 20 37606 20 37606 20 37606 20 37606 20 37606 20 37606 20 37606 20 37606 20 37606 20 37606 20 37606 20 37606 20 37606 20 37606 20 37606 20 37606 20 37606 20 37606 20 37606 20 37606 20 37606 20 37606 20  |     |           | , , , ,                                       |
| 14 34537 Piston, Pin & Ring Set (.020" OS) 15 33568 Ring Set (.010" OS) 15 33568 Ring Set (.020" OS) 16 20381 Ring Set (.020" OS) 17 32875 Rod Assy., Connecting (Incl. 18 & 20) 18 32610A Bolt, Connecting Rod 19 20264 Dipper, Oil 11 27241 Lifter, Valve 12 33158 Camshaft 18 32700A Cover, Cylinder (Incl. 24, 29, 30, 31 & 106) 19 27677A Seal, Oil 19 27677A Seal, Oil 29 650451 Screw, 1/4-20 x 1-1/4" (Use as required) 20 32654 Screw, 1/4-20 x 1-1/4" (Use as required) 20 47625 Plug, Oil filler (Incl. 31) 21 29673 Sasket, Cylinder head 22 331564 Screw, 1/4-20 x 1-1/4" (Use as required) 23 33554A Sasket, Cylinder (Incl. 31) 24 26073 Washer (Not used on late production) 25 650691 Washer (Not used on late production) 26 4 650691 Screw, 5/16-18 x 2" (Use as required) 27 650865 Screw, 5/16-18 x 2" (Use as required) 28 650865 Screw, 5/16-18 x 2" (Use as required) 29 650461 Screw, 5/16-18 x 2" (Use as required) 29 650461 Screw, 5/16-18 x 2" (Use as required) 20 27625 Plug, Oil filler (Incl. 35) 21 29673 Sasket, Oylinder (Incl. 35) 22 33554A Sasket, Oylinder (Incl. 35) 23 3564A Screw, 5/16-18 x 2" (Use as required) 25 31 29673 Washer (Use as required) 26 560691 Screw, 5/16-18 x 1-1/2" (Use as required) 27 366081 Screw, 5/16-18 x 1-1/2" (Use as required) 28 560865 Screw, 5/16-18 x 1-1/2" (Use as required) 29 65046 Screw, 5/16-18 x 1-1/2" (Use as required) 29 65046 Screw, 5/16-18 x 1-1/2" (Use as required) 29 65047 Screw, 5/16-18 x 1-1/2" (Use as required) 29 65048 Screw, 5/16-18 x 1-1/2" (Use as required) 29 65048 Screw, 5/16-18 x 1-1/2" (Use as required) 20 20 20 20 20 20 20 20 20 20 20 20 20 2                                                                                                                                                                                                                                                                                                                                                                                                                                                          |     |           |                                               |
| 15 33567 Ring Set (Std.) (2-13/16" Bore) 15 33568 Ring Set (.010" OS) 16 20381 Ring Set (.020" OS) 16 20381 Ring. Piston pin retaining 17 328275 Rod Assy, Connecting (Incl. 18 & 20) Bolt, Connecting Rod Dipper, Oil Lifter, Valve 22 33158 Camshaft 23 32700A Cover, Cylinder (Incl. 24, 29, 30, 31 & 106) 24 277897 Seal, Oil 28 27677A Seasket, Cylinder cover 29 650451 Screw, 1/4-20 x 1" (Use as required) 29 650488 Screw, 1/4-20 x 1" (Use as require ed) 29 650488 Screw, 1/4-20 x 1" (Use as require ed) 29 650498 30 27625 Plug, Oil fill plug 30 33016A Gasket, Cylinder head Gasket, Cylinder head Head, Cylinder head Head, Cylinder head Head, Cylinder head Screw, 5/16-18 x 2" (Use as required) Screw, 5/16-18 x 1-1/2" (Use as required) Screw, 5/1 |     |           |                                               |
| 15 33568 15 33569 16 20381 17 32875 18 32610A 18 32610A 19 32654 21 27241 21 27241 22 33158 23 32700A 24 27897 25 630451 26 50561 27 650691 28 35644 29 650451 29 650451 20 32654 20 327625 20 3158 20 32700A 21 27897 22 3158 23 32700A 24 27897 25 650451 26 560451 27 650451 27 650451 28 27677A 29 650451 29 650451 20 650488 20 27625 20 11 11 11 11 11 11 11 11 11 11 11 11 11                                                                                                                                                                                                                                                                                                                                                                                                                                                                                                                                                                                                                                                                                                                                                                                                                                                                                                                                                                                                                                                                                                                                                                                                                                                                                                                                                                                                                                                                                                                                                                                                                                                                                                                                           |     |           | ,                                             |
| 15 33699 16 20381 Ring, Piston pin retaining 17 32875 Rod Assy., Connecting (Incl. 18 & 20) 18 32610A Bolt, Connecting Rod Dipper, Oil Lifter, Valve 22 33158 Camshaft Cover, Cylinder (Incl. 24, 29, 30, 31 & 106) Seal, Oil 28 27677A Seal, Oil 29 650451 Screw, 1/4-20 x 1" (Use as required) Screw, 1/4-20 x 1-1/4" (Use as required) Screw, 1/4-20 x 1-1/2" (Use as required) Screw, 1/4-1/2" (Use as required) Screw, 1/16-18 x 1-1/2" (Use as required) Screw, 5/16-18 x 1-1/2" (Use as required) Screw, 1/4-20 x 1-3/2" Lifter, Valve Screw, 1/4-20 x 1-3/8" Link, Governor to-throttle Lever, Governor Lever, Governor Lever, Governor (Incl. 67) Baffle, Blower housing Screw, 1/4-20 x 5/8"                                                                                                                                                                                                                                                                                                                                                                                                                                                                                                                                                                                                                                                |     |           |                                               |
| 16         20381         Ring. Piston pin retaining           17         32875         Rod Assy., Connecting (Incl. 18 & 20)           18         32610A         Bolt, Connecting Rod           20         32654         Dipper, Oil           21         27241         Lifter, Valve           22         33158         Carnshaft           23         32700A         Cover, Cylinder (Incl. 24, 29, 30, 31 & 106)           24         27897         Seal, Oil           28         27677A         * Gasket, Cylinder cover           29         650451         Screw, 1/4-20 x 1" (Use as required)           30         27625         Plug, Oil filler (Incl. 31)           31         29673         * Gasket, Oil fill plug           32         33554A         Gasket, Cylinder (Incl. 35)           34         26073         Washer (Not used on late production)           34         26073         Washer (Not used on late production)           35         650694A         Screw, 5/16-18 x 2" (Use as required)           35         650691         Washer (Not used on late production)           36         650818         Screw, 5/16-18 x 2" (Use as required)           36         650681         Screw, 5/16-18 x 1-1/2" (Use as required)<                                                                                                                                                                                                                                                                                                                                                                                                                                                                                                                                                                                                                                                                                                                                                                                                                                                                  |     |           |                                               |
| 17 32875 18 32610A 20 32654 21 27241 21 27241 22 33158 23 2700A 23 2700A 24 27897 25 650451 26 50451 27 650451 28 27677A 29 650451 30 27625 31 12 29633 31 29673 32 33554A 33 33016A 34 26073 34 650691 35 650694A 36 650818 37 650865 38 650818 38 650818 38 650865 38 650818 38 650865 38 660865 38 31619A 39 31337A 40 31410 40 31410 40 31694 40 30646 40 30646 40 30646 40 30646 40 30646 40 30646 40 30646 40 30646 40 30646 40 30646 40 30646 40 30646 40 30646 40 30646 40 30646 40 30646 40 30646 40 30646 40 30646 40 30646 40 30646 40 30646 40 30646 40 30646 40 30646 40 30646 40 30646 40 30646 40 30646 40 30646 40 30646 40 30646 40 30646 40 30646 40 30646 40 30646 40 30646 40 30646 40 30646 40 30646 40 30646 40 30646 40 30646 40 30646 40 30646 40 30646 40 30646 40 30646 40 30646 40 30646 40 30646 40 30646 40 30646 40 30646 40 30646 40 30646 40 30646 40 30646 40 30646 40 30646 40 30646 40 30646 40 30646 40 30646 40 30646 40 30646 40 30646 40 30646 40 30646 40 30646 40 30646 40 30646 40 30646 40 30646 40 30646 40 30646 40 30646 40 30646 40 30646 40 30646 40 30646 40 30646 40 30646 40 30646 40 30646 40 30646 40 30646 40 30646 40 30646 40 30646 40 30646 40 30646 40 30646 40 30646 40 30646 40 30646 40 30646 40 30646 40 30646 40 30646 40 30646 40 30646 40 30646 40 30646 40 30646 40 30646 40 30646 40 30646 40 30646 40 30646 40 30646 40 30646 40 30646 40 30646 40 30646 40 30646 40 30646 40 30646 40 30646 40 30646 40 30646 40 30646 40 30646 40 30646 40 30646 40 30646 40 30646 40 30646 40 30646 40 30646 40 30646 40 30646 40 30646 40 30646 40 30646 40 30646 40 30646 40 30646 40 30646 40 30646 40 30646 40 30646 40 30646 40 30646 40 30646 40 30646 40 30646 40 30646 40 30646 40 30646 40 30646 40 30646 40 30646 40 30646 40 30646 40 30646 40 30646 40 30646 40 30646 40 30646 40 30646 40 30646 40 30646 40 30646 40 30646 40 30646 40 30646 40 30646 40 30646 40 30646 40 30646 40 30646 40 30646 40 30646 40 30646 40 30646 40 30646 40 30646 40 30646 40 30646 40 30646 40 30646 40 30646 40 30646 40 30646 40 30646 40 30646 40 30646 40 30646 40 3064 |     |           |                                               |
| Bolt, Connecting Rod   Dipper, Oil                                                                                                                                                                                                                                                                                                                                                                                                                                                                                                                                                                                                                                                                                                                                                                                                                                                                                                                                                                                                                                                                                                                                                                                                                                                                                                                                                                                                                                                                                                                                                                                                                                                                                                                                                                                                                                                                                                                                                                                                                                                                                             |     |           | •                                             |
| 20 32654 21 27241 21 27241 22 33158 Camshaft Cover, Cylinder (Incl. 24, 29, 30, 31 & 106) Seal, Oil 28 27677A Seal, Oil 29 650451 Screw, 1/4-20 x 1" (Use as required) Screw, 1/4-20 x 1-1/4" (Use as required) Plug, Oil filler (Incl. 31) Standard (Incl. 24) Screw, 1/4-20 x 1-1/4" (Use as required)                                                                                                                                                                                                                                                                                                                                                                                                              |     |           | <b>5</b> '                                    |
| 21 27241 22 33158                                                                                                                                                                                                                                                                                                                                                                                                                                                                                                                                                                                                                                                                                                                                                                                                                                                                                                                                                                                                                                                                                                                                                                                                                                                                                                                                                                                                                                                                                                                                                                                                                                                                                                                                                                                                                                                                                                                                                                                                                                                                                                              |     |           | <u> </u>                                      |
| 22 33158 23 32700A 24 27887 28 27677A 29 650451 29 650451 30 27625 31 29673 32 33554A 33 33016A 34 26073 34 650691 35 650694A 36 650691 37 6506565 38 650865 38 31619A 39 31337A 40 31410 45 650128 40 30646 41 30646 41 30646 41 30646 41 30646 41 30646 41 30646 41 30646 41 3077 42 33154 42 6676 560691 560691 560691 560691 560691 560691 560691 560691 560691 560691 560691 560691 560691 560691 560691 560691 560691 560691 560691 560691 560691 560691 560691 560691 560691 560691 560691 560691 560691 560691 560691 560691 560691 560691 560691 560691 560691 560691 560691 560691 560691 560691 560691 560691 560691 560691 560691 560691 560691 560691 560691 560691 560691 560691 560691 560691 560691 560691 560691 560691 560691 560691 560691 560691 560691 560691 560691 560691 560691 560691 560691 560691 560691 560691 560691 560691 560691 560691 560691 560691 560691 560691 560691 560691 560691 560691 560691 560691 560691 560691 560691 560691 560691 560691 560691 560691 560691 560691 560691 560691 560691 560691 560691 560691 560691 560691 560691 560691 560691 560691 560691 560691 560691 560691 560691 560691 560691 560691 560691 560691 560691 560691 560691 560691 560691 560691 560691 560691 560691 560691 560691 560691 560691 560691 560691 560691 560691 560691 560691 560691 560691 560691 560691 560691 560691 560691 560691 560691 560691 560691 560691 560691 560691 560691 560691 560691 560691 560691 560691 560691 560691 560691 560691 560691 560691 560691 560691 560691 560691 560691 560691 560691 560691 560691 560691 560691 560691 560691 560691 560691 560691 560691 560691 560691 560691 560691 560691 560691 560691 560691 560691 560691 560691 560691 560691 560691 560691 560691 560691 560691 560691 560691 560691 560691 560691 560691 560691 560691 560691 560691 560691 560691 560691 560691 560691 560691 560691 560691 560691 560691 560691 560691 560691 560691 560691 560691 560691 560691 560691 560691 560691 560691 560691 560691 560691 560691 560691 560691 560691 560691 560691 560691 560691 560691 560691 560691 560691 560691 560691 560691 560 |     |           | • • •                                         |
| 23 32700A 24 27897 28 27677A 29 650451 29 650481 30 27625 31 29673 32 33554A 33 33016A 34 26073 34 650691 35 650818 36 650818 36 6021A 37 33636 38 31619A 39 31337A 40 31410 45 650128 40 33673A 41 33666 41 33666 41 33666 41 33666 41 33666 41 33666 41 33666 41 33666 41 33666 41 33666 41 33666 41 33666 41 33666 41 33666 42 33698 42 660691 42 50090000000000000000000000000000000000                                                                                                                                                                                                                                                                                                                                                                                                                                                                                                                                                                                                                                                                                                                                                                                                                                                                                                                                                                                                                                                                                                                                                                                                                                                                                                                                                                                                                                                                                                                                                                                                                                                                                                                                    |     |           | ·                                             |
| 24 27897 28 27677A 29 650451 29 650451 30 27625 30 27625 31 29673 32 33554A 33 33016A 34 26073 34 26073 35 650694 36 650694 37 650691 38 650694 39 650686 30 27625 31 6506965 32 650818 33 660865 36 6021A 37 33636 38 6021A 38 31619A 39 31337A 40 31410 40 31410 41 560128 42 660128 43 30646 48 30646 48 30646 48 30646 48 30646 48 30646 48 30646 48 30646 48 30646 49 30646 59 32698 50 500947 50 70947 50 70947 50 70947 50 70947 50 70947 50 70947 50 70947 50 70947 50 70947 50 70947 50 70947 50 70947 50 70947 50 70947 50 70947 50 70947 50 70947 50 70947 50 70947 50 70947 50 70947 50 70947 50 70947 50 70947 50 70947 50 70947 50 70947 50 70947 50 70947 50 70947 50 70947 50 70947 50 70947 50 70947 50 70947 50 70947 50 70947 50 70947 50 70947 50 70947 50 70947 50 70947 50 70947 50 70947 50 70947 50 70947 50 70947 50 70947 50 70947 50 70947 50 70947 50 70947 50 70947 50 70947 50 70947 50 70947 50 70947 50 70947 50 70947 50 70947 50 70947 50 70947 50 70947 50 70947 50 70947 50 70947 50 70947 50 70947 50 70947 50 70947 50 70947 50 70947 50 70947 50 70947 50 70947 50 70947 50 70947 50 70947 50 70947 50 70947 50 70947 50 70947 50 70947 50 70947 50 70947 50 70947 50 70947 50 70947 50 70947 50 70947 50 70947 50 70947 50 70947 50 70947 50 70947 50 70947 50 70947 50 70947 50 70947 50 70947 50 70947 50 70947 50 70947 50 70947 50 70947 50 70947 50 70947 50 70947 50 70947 50 70947 50 70947 50 70947 50 70947 50 70947 50 70947 50 70947 50 70947 50 70947 50 70947 50 70947 50 70947 50 70947 50 70947 50 70947 50 70947 50 70947 50 70947 50 70947 50 70947 50 70947 50 70947 50 70947 50 70947 50 70947 50 70947 50 70947 50 70947 50 70947 50 70947 50 70947 50 70947 50 70947 50 70947 50 70947 50 70947 50 70947 50 70947 50 70947 50 70947 50 70947 50 70947 50 70947 50 70947 50 70947 50 70947 50 70947 50 70947 50 70947 50 70947 50 70947 50 70947 50 70947 50 70947 50 70947 50 70947 50 70947 50 70947 50 70947 50 70947 50 70947 50 70947 50 70947 50 70947 50 70947 50 70947 50 70947 50 70947 50 70947 50 70947 50 70947 50 70947 50 70947 50 70947 50 70947 50 |     |           |                                               |
| * Gasket, Cylinder cover 29 650451 Screw, 1/4-20 x 1" (Use as required) 29 650488 Screw, 1/4-20 x 1-1/4" (Use as required) 30 27625 Plug, 0il filler (Incl. 31) 31 29673 * Gasket, Oil fill plug 32 33554A Gasket, Cylinder head 33 33016A Head, Cylinder (Incl. 35) 34 26073 Washer (Not used on late production) 35 650691 Washer (Use as required) 36 650694A Screw, 5/16-18 x 2" (Use as required) 37 650818 Screw, 5/16-18 x 2" (Use as required) 38 650865 Screw, 5/16-18 x -1/2" (Use as required) 39 65081A Screw, 5/16-18 x 2" (Use as required) 39 6021A Screw, 5/16-18 x 1-1/2" (As req:not w /650691) 30 3337A Scade Resistor Spark Plug (RJ-8C) 30 31619A * Gasket, Breather 30 31337A Breather Ass'y. (Incl. 38 & 40) 40 31410 Element, Breather 45 65012B Screw, 10-24 x 1/2" 46 33673A * Gasket, Intake (1/32" thick) 47 33666 Pipe, Intake 48 30646 Screw, 1/4-20 x 1-3/8" 48 30646 Screw, 1/4-20 x 1-3/8" 49 31344 Rod, Governor to-throttle 40 3342 Baffle, Blower housing 5crew, 1/4-20 x 5/8"                                                                                                                                                                                                                                                                                                                                                                                                                                                                                                                                                                                                                                                                                                                                                                                                                                                                                                                                                                                                                                                                                                             |     |           |                                               |
| 29 650451 29 650488 Screw, 1/4-20 x 1" (Use as required) 30 27625 Plug, Oil fill plug 31 29673 33554A 333016A Gasket, Cylinder head 4650691 Washer (Use as required) 35 650694A Screw, 5/16-18 x 2" (Use as required) 36 650818 Screw, 5/16-18 x 2" (Use as required) 37 36366 Screw, 5/16-18 x 2" (Use as required) 38 31619A Screw, 5/16-18 x 1-1/2" (Use as required) 39 31337A Breather Ass'y. (Incl. 38 & 40) Element, Breather 45 650128 Screw, 10-24 x 1/2" 46 33673A Fasher (Assert (Incl. 35) Fig. (Incl. 38 & 40) Element, Breather Screw, 10-24 x 1/2"  |     |           |                                               |
| 29 650488                                                                                                                                                                                                                                                                                                                                                                                                                                                                                                                                                                                                                                                                                                                                                                                                                                                                                                                                                                                                                                                                                                                                                                                                                                                                                                                                                                                                                                                                                                                                                                                                                                                                                                                                                                                                                                                                                                                                                                                                                                                                                                                      |     |           | · •                                           |
| 30 27625 Plug, Oil filler (Incl. 31) 31 29673 * Gasket, Oil fill plug 32 33554A Gasket, Cylinder head 33 33016A Head, Cylinder (Incl. 35) 34 26073 Washer (Not used on late production) 34 650691 Washer (Use as required) 35 650694A Screw, 5/16-18 x 2" (Use as required) 35 650818 Screw, 5/16-18 x 2" (Use as required) 36 650865 Screw, 5/16-18 x 1-1/2" (Use as required) 36 6021A Screw, 5/16-18 x 1-1/2" (As req;not w /650691) 37 33636 Resistor Spark Plug (RJ-8C) 38 31619A * Gasket, Breather 39A 31337A Breather Assy. (Incl. 38 & 40) 40 31410 Element, Breather 45 650128 Screw, 10-24 x 1/2" 46 33673A * Gasket, Intake (1/32" thick) 47 33666 Pipe, Intake 48 30646 Screw, 1/4-20 x 1-3/8" 59 32698 Link, Governor-to-throttle 60 31510 Lever, Governor 63A 31334 Rod, Governor (Incl. 67) 64 33342 Baffle, Blower housing 65 650561                                                                                                                                                                                                                                                                                                                                                                                                                                                                                                                                                                                                                                                                                                                                                                                                                                                                                                                                                                                                                                                                                                                                                                                                                                                                          |     |           |                                               |
| 31 29673                                                                                                                                                                                                                                                                                                                                                                                                                                                                                                                                                                                                                                                                                                                                                                                                                                                                                                                                                                                                                                                                                                                                                                                                                                                                                                                                                                                                                                                                                                                                                                                                                                                                                                                                                                                                                                                                                                                                                                                                                                                                                                                       |     |           |                                               |
| 32 33554A 33 33016A 33 33016A 4 26073 4 26073 5 650691 5 650691 6 650694A 6 50694A 6 506965 6 50865 6 5 5 5 5 5 5 5 5 5 5 5 5 5 5 5 5 5 5                                                                                                                                                                                                                                                                                                                                                                                                                                                                                                                                                                                                                                                                                                                                                                                                                                                                                                                                                                                                                                                                                                                                                                                                                                                                                                                                                                                                                                                                                                                                                                                                                                                                                                                                                                                                                                                                                                                                                                                      |     |           |                                               |
| 33 33016A 4 26073 Washer (Not used on late production) Washer (Use as required) Washer (Use as required) Screw, 5/16-18 x 2" (Use as required) Screw, 5/16-18 x 1-1/2" (Use as required) Screw, 5/16-18 x 2-1/2" (Use as required) Screw, 5/16-18 x 1-1/2" (Use as required) Screw, 5/16-18 x 1-1/2" (Use as required) Screw, 5/16-18 x 1-1/2" (As req;not w /650691) Resistor Spark Plug (RJ-8C)  33 31619A Screw, 5/16-18 x 1-1/2" (As req;not w /650691) Resistor Spark Plug (RJ-8C) Sasket, Breather Spark Plug (RJ-8C) Screw, 10-24 x 1/2" Link, Governor-to-throttle Screw, 1/4-20 x 1-3/8" Link, Governor (Incl. 67) Saffle, Blower housing Screw, 1/4-20 x 5/8"                                                                                                                                                                                                                                                                                                                                                                                                                                                                                                                                                                                                                                                                                                                                                                                                                                                                                                                                                                                                                                                                                                                                                                                                                                                                                                                                                                        |     |           |                                               |
| 34 26073 Washer (Not used on late production) 34 650691 Washer (Use as required) 35 650694A Screw, 5/16-18 x 2" (Use as required) 35 650818 Screw, 5/16-18 x 1-1/2" (Use as required) 36 6021A Screw, 5/16-18 x 2" (Use as required) 37 33636 Resistor Spark Plug (RJ-8C) 38 31619A *Gasket, Breather 39A 31337A Breather Assy. (Incl. 38 & 40) 40 31410 Element, Breather 45 650128 Screw, 10-24 x 1/2" 46 33673A *Gasket, Intake (1/32" thick) 47 33666 Pipe, Intake 48 30646 Screw, 1/4-20 x 1-3/8" 59 32698 Link, Governor-throttle 60 31510 Lever, Governor 63A 31334 Rod, Governor (Incl. 67) 64 33342 Baffle, Blower housing 65 650561                                                                                                                                                                                                                                                                                                                                                                                                                                                                                                                                                                                                                                                                                                                                                                                                                                                                                                                                                                                                                                                                                                                                                                                                                                                                                                                                                                                                                                                                                  |     |           |                                               |
| 34 650691 35 650694A Screw, 5/16-18 x 2" (Use as required) 35 650818 Screw, 5/16-18 x 1-1/2" (Use as required) 36 650865 Screw, 5/16-18 x 2" (Use as required) 37 33636 Screw, 5/16-18 x 1-1/2" (Use as required) 38 31619A Screw, 5/16-18 x 1-1/2" (As req;not w /650691) 39 31337A Breather Assy. (Incl. 38 & 40) 40 31410 Element, Breather 45 650128 Screw, 10-24 x 1/2" 46 33673A Screw, 10-24 x 1/2" 46 33666 Pipe, Intake 48 30646 Screw, 1/4-20 x 1-3/8" Screw, 1/4-20 x 1-3/8" Link, Governor-to-throttle Lever, Governor 63A 31334 Rod, Governor (Incl. 67) 64 33342 Baffle, Blower housing 65 650561                                                                                                                                                                                                                                                                                                                                                                                                                                                                                                                                                                                                                                                                                                                                                                                                                                                                                                                                                                                                                                                                                                                                                                                                                                                                                                                                                                                                                                                                                                                |     |           | ,                                             |
| 35 650694A                                                                                                                                                                                                                                                                                                                                                                                                                                                                                                                                                                                                                                                                                                                                                                                                                                                                                                                                                                                                                                                                                                                                                                                                                                                                                                                                                                                                                                                                                                                                                                                                                                                                                                                                                                                                                                                                                                                                                                                                                                                                                                                     |     |           |                                               |
| 35       650818       Screw, 5/16-18 x 1-1/2" (Use as required)         35       650865       Screw, 5/16-18 x 2" (Use as required)         36       6021A       Screw, 5/16-18 x 1-1/2" (As req;not w /650691)         37       33636       Resistor Spark Plug (RJ-8C)         38       31619A       * Gasket, Breather         39A       31337A       Breather Ass'y. (Incl. 38 & 40)         40       31410       Element, Breather         45       650128       Screw, 10-24 x 1/2"         46       33673A       * Gasket, Intake (1/32" thick)         47       33666       Pipe, Intake         48       30646       Screw, 1/4-20 x 1-3/8"         59       32698       Link, Governor-to-throttle         60       31510       Lever, Governor         63A       31334       Rod, Governor (Incl. 67)         64       33342       Baffle, Blower housing         65       650561       Screw, 1/4-20 x 5/8"                                                                                                                                                                                                                                                                                                                                                                                                                                                                                                                                                                                                                                                                                                                                                                                                                                                                                                                                                                                                                                                                                                                                                                                                        |     |           |                                               |
| 35       650865       Screw, 5/16-18 x 2" (Use as required)         36       6021A       Screw, 5/16-18 x 1-1/2" (As req;not w /650691)         37       33636       Resistor Spark Plug (RJ-8C)         38       31619A       * Gasket, Breather         39A       31337A       Breather Ass'y. (Incl. 38 & 40)         40       31410       Element, Breather         45       650128       Screw, 10-24 x 1/2"         46       33673A       * Gasket, Intake (1/32" thick)         47       33666       Pipe, Intake         48       30646       Screw, 1/4-20 x 1-3/8"         59       32698       Link, Governor-to-throttle         60       31510       Lever, Governor         63A       31334       Rod, Governor (Incl. 67)         64       33342       Baffle, Blower housing         65       650561       Screw, 1/4-20 x 5/8"                                                                                                                                                                                                                                                                                                                                                                                                                                                                                                                                                                                                                                                                                                                                                                                                                                                                                                                                                                                                                                                                                                                                                                                                                                                                                |     |           |                                               |
| 36       6021A       Screw, 5/16-18 x 1-1/2" (As req;not w /650691)         37       33636       Resistor Spark Plug (RJ-8C)         38       31619A       * Gasket, Breather         39A       31337A       Breather Ass'y. (Incl. 38 & 40)         40       31410       Element, Breather         45       650128       Screw, 10-24 x 1/2"         46       33673A       * Gasket, Intake (1/32" thick)         47       33666       Pipe, Intake         48       30646       Screw, 1/4-20 x 1-3/8"         59       32698       Link, Governor-to-throttle         60       31510       Lever, Governor         63A       31334       Rod, Governor (Incl. 67)         64       33342       Baffle, Blower housing         65       650561       Screw, 1/4-20 x 5/8"                                                                                                                                                                                                                                                                                                                                                                                                                                                                                                                                                                                                                                                                                                                                                                                                                                                                                                                                                                                                                                                                                                                                                                                                                                                                                                                                                    |     |           |                                               |
| 37 33636 Resistor Spark Plug (RJ-8C) 38 31619A * Gasket, Breather 39A 31337A Breather Ass'y. (Incl. 38 & 40) 40 31410 Element, Breather 45 650128 Screw, 10-24 x 1/2" 46 33673A * Gasket, Intake (1/32" thick) 47 33666 Pipe, Intake 48 30646 Screw, 1/4-20 x 1-3/8" 59 32698 Link, Governor-to-throttle 60 31510 Lever, Governor 63A 31334 Rod, Governor (Incl. 67) 64 33342 Baffle, Blower housing 65 650561 Screw, 1/4-20 x 5/8"                                                                                                                                                                                                                                                                                                                                                                                                                                                                                                                                                                                                                                                                                                                                                                                                                                                                                                                                                                                                                                                                                                                                                                                                                                                                                                                                                                                                                                                                                                                                                                                                                                                                                            |     |           |                                               |
| 38       31619A       * Gasket, Breather         39A       31337A       Breather Ass'y. (Incl. 38 & 40)         40       31410       Element, Breather         45       650128       Screw, 10-24 x 1/2"         46       33673A       * Gasket, Intake (1/32" thick)         47       33666       Pipe, Intake         48       30646       Screw, 1/4-20 x 1-3/8"         59       32698       Link, Governor-to-throttle         60       31510       Lever, Governor         63A       31334       Rod, Governor (Incl. 67)         64       33342       Baffle, Blower housing         65       650561       Screw, 1/4-20 x 5/8"                                                                                                                                                                                                                                                                                                                                                                                                                                                                                                                                                                                                                                                                                                                                                                                                                                                                                                                                                                                                                                                                                                                                                                                                                                                                                                                                                                                                                                                                                         |     |           |                                               |
| 39A 31337A Breather Ass'y. (Incl. 38 & 40) 40 31410 Element, Breather 45 650128 Screw, 10-24 x 1/2" 46 33673A * Gasket, Intake (1/32" thick) 47 33666 Pipe, Intake 48 30646 Screw, 1/4-20 x 1-3/8" 59 32698 Link, Governor-to-throttle 60 31510 Lever, Governor 63A 31334 Rod, Governor (Incl. 67) 64 33342 Baffle, Blower housing 65 650561 Screw, 1/4-20 x 5/8"                                                                                                                                                                                                                                                                                                                                                                                                                                                                                                                                                                                                                                                                                                                                                                                                                                                                                                                                                                                                                                                                                                                                                                                                                                                                                                                                                                                                                                                                                                                                                                                                                                                                                                                                                              |     |           | ·                                             |
| 40 31410 Element, Breather 45 650128 Screw, 10-24 x 1/2" 46 33673A * Gasket, Intake (1/32" thick) 47 33666 Pipe, Intake 48 30646 Screw, 1/4-20 x 1-3/8" 59 32698 Link, Governor-to-throttle 60 31510 Lever, Governor 63A 31334 Rod, Governor (Incl. 67) 64 33342 Baffle, Blower housing 65 650561 Screw, 1/4-20 x 5/8"                                                                                                                                                                                                                                                                                                                                                                                                                                                                                                                                                                                                                                                                                                                                                                                                                                                                                                                                                                                                                                                                                                                                                                                                                                                                                                                                                                                                                                                                                                                                                                                                                                                                                                                                                                                                         |     |           | ·                                             |
| 45 650128 Screw, 10-24 x 1/2" 46 33673A * Gasket, Intake (1/32" thick) 47 33666 Pipe, Intake 48 30646 Screw, 1/4-20 x 1-3/8" 59 32698 Link, Governor-to-throttle 60 31510 Lever, Governor 63A 31334 Rod, Governor (Incl. 67) 64 33342 Baffle, Blower housing 65 650561 Screw, 1/4-20 x 5/8"                                                                                                                                                                                                                                                                                                                                                                                                                                                                                                                                                                                                                                                                                                                                                                                                                                                                                                                                                                                                                                                                                                                                                                                                                                                                                                                                                                                                                                                                                                                                                                                                                                                                                                                                                                                                                                    |     |           | ·                                             |
| 46       33673A       * Gasket, Intake (1/32" thick)         47       33666       Pipe, Intake         48       30646       Screw, 1/4-20 x 1-3/8"         59       32698       Link, Governor-to-throttle         60       31510       Lever, Governor         63A       31334       Rod, Governor (Incl. 67)         64       33342       Baffle, Blower housing         65       650561       Screw, 1/4-20 x 5/8"                                                                                                                                                                                                                                                                                                                                                                                                                                                                                                                                                                                                                                                                                                                                                                                                                                                                                                                                                                                                                                                                                                                                                                                                                                                                                                                                                                                                                                                                                                                                                                                                                                                                                                          |     |           | ·                                             |
| 47 33666 Pipe, Intake 48 30646 Screw, 1/4-20 x 1-3/8" 59 32698 Link, Governor-to-throttle 60 31510 Lever, Governor 63A 31334 Rod, Governor (Incl. 67) 64 33342 Baffle, Blower housing 65 650561 Screw, 1/4-20 x 5/8"                                                                                                                                                                                                                                                                                                                                                                                                                                                                                                                                                                                                                                                                                                                                                                                                                                                                                                                                                                                                                                                                                                                                                                                                                                                                                                                                                                                                                                                                                                                                                                                                                                                                                                                                                                                                                                                                                                           |     |           | ·                                             |
| 48 30646 Screw, 1/4-20 x 1-3/8" 59 32698 Link, Governor-to-throttle 60 31510 Lever, Governor 63A 31334 Rod, Governor (Incl. 67) 64 33342 Baffle, Blower housing 65 650561 Screw, 1/4-20 x 5/8"                                                                                                                                                                                                                                                                                                                                                                                                                                                                                                                                                                                                                                                                                                                                                                                                                                                                                                                                                                                                                                                                                                                                                                                                                                                                                                                                                                                                                                                                                                                                                                                                                                                                                                                                                                                                                                                                                                                                 |     |           |                                               |
| 59       32698       Link, Governor-to-throttle         60       31510       Lever, Governor         63A       31334       Rod, Governor (Incl. 67)         64       33342       Baffle, Blower housing         65       650561       Screw, 1/4-20 x 5/8"                                                                                                                                                                                                                                                                                                                                                                                                                                                                                                                                                                                                                                                                                                                                                                                                                                                                                                                                                                                                                                                                                                                                                                                                                                                                                                                                                                                                                                                                                                                                                                                                                                                                                                                                                                                                                                                                     |     |           | •                                             |
| 60 31510 Lever, Governor<br>63A 31334 Rod, Governor (Incl. 67)<br>64 33342 Baffle, Blower housing<br>65 650561 Screw, 1/4-20 x 5/8"                                                                                                                                                                                                                                                                                                                                                                                                                                                                                                                                                                                                                                                                                                                                                                                                                                                                                                                                                                                                                                                                                                                                                                                                                                                                                                                                                                                                                                                                                                                                                                                                                                                                                                                                                                                                                                                                                                                                                                                            |     |           |                                               |
| 63A 31334 Rod, Governor (Incl. 67) 64 33342 Baffle, Blower housing 65 650561 Screw, 1/4-20 x 5/8"                                                                                                                                                                                                                                                                                                                                                                                                                                                                                                                                                                                                                                                                                                                                                                                                                                                                                                                                                                                                                                                                                                                                                                                                                                                                                                                                                                                                                                                                                                                                                                                                                                                                                                                                                                                                                                                                                                                                                                                                                              |     |           | ·                                             |
| 64 33342 Baffle, Blower housing 65 650561 Screw, 1/4-20 x 5/8"                                                                                                                                                                                                                                                                                                                                                                                                                                                                                                                                                                                                                                                                                                                                                                                                                                                                                                                                                                                                                                                                                                                                                                                                                                                                                                                                                                                                                                                                                                                                                                                                                                                                                                                                                                                                                                                                                                                                                                                                                                                                 |     |           | ·                                             |
| 65 650561 Screw, 1/4-20 x 5/8"                                                                                                                                                                                                                                                                                                                                                                                                                                                                                                                                                                                                                                                                                                                                                                                                                                                                                                                                                                                                                                                                                                                                                                                                                                                                                                                                                                                                                                                                                                                                                                                                                                                                                                                                                                                                                                                                                                                                                                                                                                                                                                 |     |           |                                               |
| ·                                                                                                                                                                                                                                                                                                                                                                                                                                                                                                                                                                                                                                                                                                                                                                                                                                                                                                                                                                                                                                                                                                                                                                                                                                                                                                                                                                                                                                                                                                                                                                                                                                                                                                                                                                                                                                                                                                                                                                                                                                                                                                                              |     |           |                                               |
| 66 29752 Nut & Lockwasher Assy., 1/4-28 (As re quired)                                                                                                                                                                                                                                                                                                                                                                                                                                                                                                                                                                                                                                                                                                                                                                                                                                                                                                                                                                                                                                                                                                                                                                                                                                                                                                                                                                                                                                                                                                                                                                                                                                                                                                                                                                                                                                                                                                                                                                                                                                                                         |     |           |                                               |
|                                                                                                                                                                                                                                                                                                                                                                                                                                                                                                                                                                                                                                                                                                                                                                                                                                                                                                                                                                                                                                                                                                                                                                                                                                                                                                                                                                                                                                                                                                                                                                                                                                                                                                                                                                                                                                                                                                                                                                                                                                                                                                                                | 66  | 29752     | Nut & Lockwasher Assy., 1/4-28 (As re quired) |