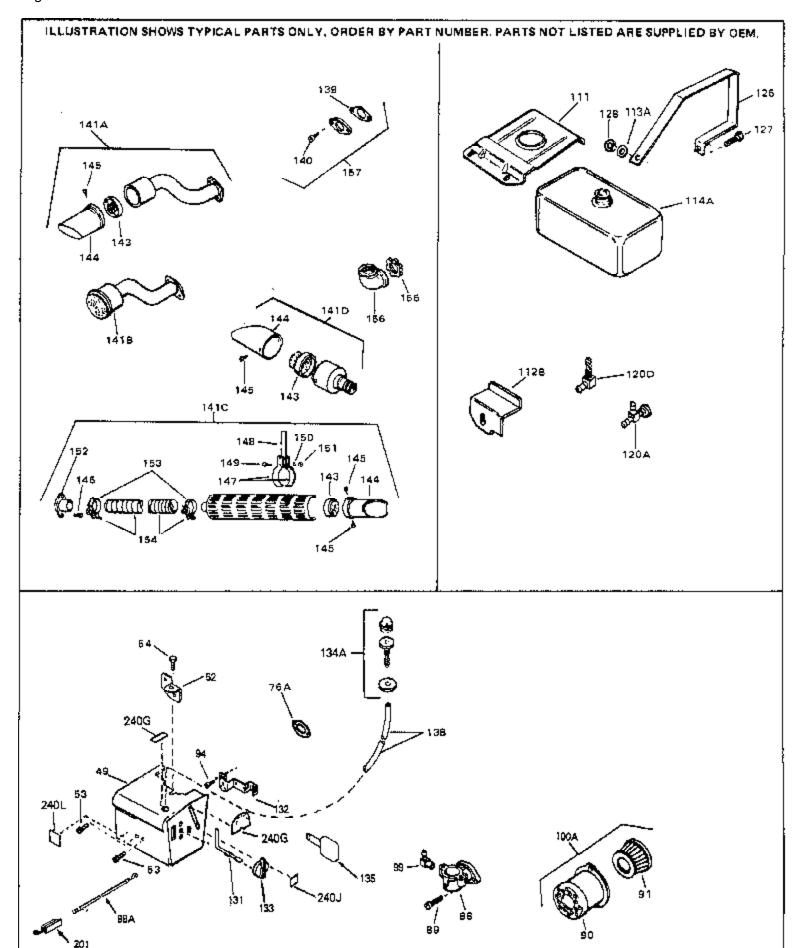

|      | Part Number | Qty | Description                                                 |
|------|-------------|-----|-------------------------------------------------------------|
| 66   |             |     | Pop Rivet (Purchase locally)(Use as r equired)              |
| 67   | 28277       |     | Washer, Flat                                                |
| 68   | 650168      |     | Washer, Flat                                                |
| 69   | 29212       |     | Screw, 1/4-28 x 7/16"                                       |
| 70   | 33663C      |     | Blower Housing (For electric starter) NOTE: In original     |
|      |             |     | production some starters are riveted to the blower housing. |
|      |             |     | Replacement housing has threaded studs. Order four nuts     |
|      |             |     | (29752) for remounting of starter.                          |
|      |             |     | (20702) for formounting or startor.                         |
| 76   | 27272A      |     | * Gasket, Air cleaner                                       |
| 77   | 34212       |     | Bracket, Holddown                                           |
| 78   | 30200       |     | Screw, 10-24 x 9/16"                                        |
| 81   | 29752       |     | Nut & Lockwasher Assy., 1/4-28                              |
|      | 33341       |     | Extension, Baffle                                           |
|      | 650701      |     | Screw, 8-18 x 7/16"                                         |
|      | 6201        |     | Screw, 1/4-28 x 7/8"                                        |
|      | 650870      |     | Screw, 1/4-28 x 1-11/16"                                    |
|      | 28212       |     | Spacer                                                      |
|      | 26756       |     | •                                                           |
|      |             |     | * Gasket, Carburetor                                        |
|      | 31715       |     | Body, Air cleaner                                           |
|      | 650152      |     | Screw, 8-32 x 3/8"                                          |
|      | 31914       |     | Bracket, Air cleaner                                        |
|      | 28820       |     | Screw, 10-32 x 1/2"                                         |
|      | 33344       |     | Baffle, Heat                                                |
| 98   | 35349       |     | Ground Wire                                                 |
| 100  | 730127      |     | Air Cleaner Ass'y. (Incl.76,76A,90A,91A,92,93,94, &         |
|      |             |     | 221A)(Use as required)                                      |
| 105  | 205004      |     | Weeher Elet                                                 |
|      | 30590A      |     | Washer, Flat                                                |
|      | 30574       |     | Shaft, Mechanical governor                                  |
|      | 30591       |     | Gear Assy., Governor (Incl. 105)                            |
|      | 30588A      |     | Spool Governor                                              |
|      | 29193       |     | Ring, Retaining                                             |
|      | 28371B      |     | Fuel Tank Bracket                                           |
| 112  | 32762       |     | Fuel Tank Bracket                                           |
| 113  | 650561      |     | Screw, 1/4-20 x 5/8"                                        |
| 114  | 35584       |     | Fuel Tank (Incl. 115 & 123)                                 |
| 115  | 410144B     |     | Fuel Cap (Std.)(Wh.Plastic)(1-1/2" I. D.)                   |
| 115  | 33032       |     | Fuel Cap (Red Plastic)(1-3/16" I.D.) (Spurt resistant, Low  |
|      |             |     | profile)                                                    |
| 445  | 24240       |     |                                                             |
| 115  | 34210       |     | Fuel Cap (Red Plastic)(1-3/16" I.D.) (Spurt resistant, High |
|      |             |     | profile)                                                    |
| 116  | 650665      |     | Screw, 1/4-15 x 7/8"                                        |
|      | 29774       |     | Line, Fuel (Braided 8.25")                                  |
|      | 30795       |     | Line, Fuel (Braided 16")                                    |
|      | 30962       |     | Line, Fuel (Braided 32")                                    |
|      | 28819       |     | Spring, Fuel line (Use as required)                         |
|      | 29745       |     | Extension, Blower housing                                   |
|      | 650128      |     | Screw, 10-24 x 1/2"                                         |
|      |             |     | ·                                                           |
|      | 26460       |     | Clamp, Fuel line (Use as required)                          |
|      | 650489      |     | Screw, 1/4-20 x 5/8"                                        |
|      | 33670A      |     | * Gasket, Muffler                                           |
|      | 792020      |     | Screw, 1/4-20 x 2-1/4"                                      |
|      | 30063       |     | Screw, 1/4-20 x 1/2" (Use as required )                     |
|      | 650628A     |     | 5/16-18 x 2-3/8"                                            |
| 140D | 26073       |     | Washer, flat                                                |
| 141  | 33671A      |     | Muffler (Side Discharge)                                    |
| 161  | 29443       |     | Clip, Fuel line                                             |
|      |             |     |                                                             |

| Ref # | Part Number | Qty | Description                                                                                                                                                                                                                                    |
|-------|-------------|-----|------------------------------------------------------------------------------------------------------------------------------------------------------------------------------------------------------------------------------------------------|
|       | 31335       |     | Clamp, Governor lever                                                                                                                                                                                                                          |
| 197   | 650548      |     | Screw, 8-32 x 5/16"                                                                                                                                                                                                                            |
| 201   | 610973      |     | Terminal Assy. (Use as required)                                                                                                                                                                                                               |
| 203   | 33879A      |     | Control Brkt(ln.201,204,205,206,207,2 09,210)                                                                                                                                                                                                  |
| 204   | 650139      |     | Screw, 8-32 x 1/2" (Use as required)                                                                                                                                                                                                           |
| 204   | 650152      |     | Screw, 8-32 x 3/8" (Use as required)                                                                                                                                                                                                           |
| 204   | 30200       |     | Screw, 10-24 9/16" (Use as required)                                                                                                                                                                                                           |
| 205   | 30322       |     | Nut & Lockwasher (Use as required)                                                                                                                                                                                                             |
| 206   | 650688      |     | Screw, 10-32 x 1" (Used on early prod uction)                                                                                                                                                                                                  |
| 206   | 650549      |     | Screw, 5-40 x 7/16" (Used on late pro duction)                                                                                                                                                                                                 |
| 207   | 32924       |     | Compression Spring (Used on early pro duction)                                                                                                                                                                                                 |
| 207   | 31342       |     | Compression Spring (Used on late prod uction)                                                                                                                                                                                                  |
| 209   | 28942       |     | Screw, 10-32 x 3/8"                                                                                                                                                                                                                            |
|       | 27793       |     | Clip, Conduit                                                                                                                                                                                                                                  |
| 211   | 31426       |     | Spring, Extension                                                                                                                                                                                                                              |
|       | 650815      |     | Washer, Belleville                                                                                                                                                                                                                             |
|       | 650607      |     | Nut, Flywheel                                                                                                                                                                                                                                  |
|       | 33668       |     | Screen, Starter                                                                                                                                                                                                                                |
|       | 33667       |     | Cup, Starter                                                                                                                                                                                                                                   |
|       | 34080       |     | Spacer, Flywheel key                                                                                                                                                                                                                           |
|       | 650872      |     | Stud, Solid State Assy.                                                                                                                                                                                                                        |
|       | 550223      |     | Decal, Name                                                                                                                                                                                                                                    |
|       | 34346       |     | Decal. Instruction                                                                                                                                                                                                                             |
|       | 31752       |     | Decal, Air cleaner                                                                                                                                                                                                                             |
|       | 631021      |     | Inlet Needle, Seat & Clip Assy.                                                                                                                                                                                                                |
| 244   | 631923      |     | Carburetor (Incl. 87) (Refer to Division 5, Section A, page 140                                                                                                                                                                                |
|       |             |     | for breakdown)                                                                                                                                                                                                                                 |
| 245   | 610942A     |     | Magneto NOTE: The complete magneto is not available as an assembly. The magneto number is shown for reference purposes only. Order component partsindividually, as shown in partslist. (Refer to Division 5, Section B, page 35 for breakdown) |
| 246   | 590420A     |     | Rewind Starter NOTE: In original production some starters are riveted to the blowerhousing. Replacement housing has threaded studs. Order four nuts (29752) for remounting of starter. (Refer to Division 5, Section C, page 25 for breakdown) |
| 249   | 33683B      |     | * Gasket Set (Incl. items marked *)                                                                                                                                                                                                            |
|       |             |     |                                                                                                                                                                                                                                                |

| Ref # | Part Number | Qty | Description                                                                                                                                                                                                                                    |
|-------|-------------|-----|------------------------------------------------------------------------------------------------------------------------------------------------------------------------------------------------------------------------------------------------|
| 13    | 33876       |     | Gasket, Stator                                                                                                                                                                                                                                 |
| 90    | 31715       |     | Body, Air cleaner                                                                                                                                                                                                                              |
| 91    | 30727       |     | Element, Air cleaner                                                                                                                                                                                                                           |
| 94    | 28820       |     | Screw, 10-32 x 1/2"                                                                                                                                                                                                                            |
| 100A  | 730164      |     | Air Cleaner Ass'y. (Incl. 76, 90, 91, 92, 93, 94, & 221B) (Use as required)                                                                                                                                                                    |
| 111   | 28371B      |     | Fuel Tank Bracket                                                                                                                                                                                                                              |
| 139   | 33670A      |     | * Gasket, Muffler                                                                                                                                                                                                                              |
| 140   | 792020      |     | Screw, 1/4-20 x 2-1/4"                                                                                                                                                                                                                         |
| 140   | 30063       |     | Screw, 1/4-20 x 1/2" (Use as required )                                                                                                                                                                                                        |
| 141D  | 391026      |     | Muffler (Incl. 143, 144 & 145) (This spark arrester mufflercan be used on any model.)                                                                                                                                                          |
| 157   | 730165      |     | Muff.Adapter Kit (Incl.139,140)(As re quired)                                                                                                                                                                                                  |
| 201   | 610973      |     | Terminal Assy. (Use as required)                                                                                                                                                                                                               |
| 245   | 610942A     |     | Magneto NOTE: The complete magneto is not available as an assembly. The magneto number is shown for reference purposes only. Order component partsindividually, as shown in partslist. (Refer to Division 5, Section B, page 35 for breakdown) |