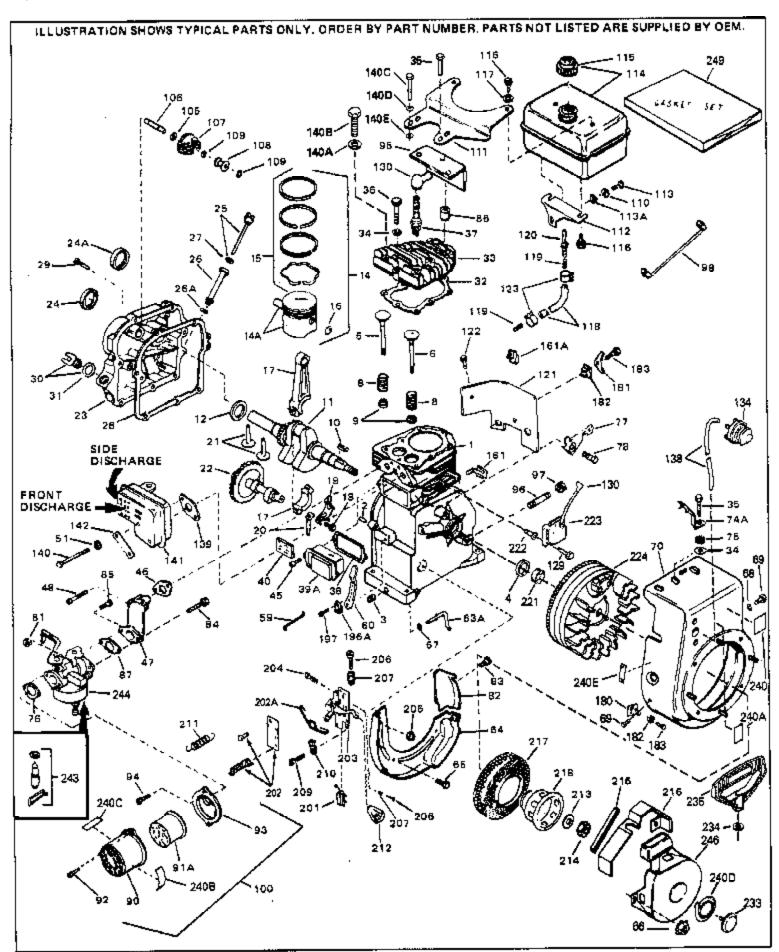

| Ref # | Part Number Qty | Description                                        |
|-------|-----------------|----------------------------------------------------|
| 1     | 33674B          | Cylinder (Incl. 2, 3 & 4) (2-13/16" B ore)         |
|       | 26727           | Pin, Dowel                                         |
|       | 27642           | Oil Drain Plug                                     |
|       | 32600           | Seal, Oil                                          |
|       | 32644A          | Intake Valve (Std.) (Incl. 9)                      |
|       | 32645A          | Intake Valve (1/32" OS) (Incl. 9)                  |
|       | 29313C          | Exhaust Valve (Std.) (Incl. 9)                     |
|       | 29315C          | Exhaust Valve (1/32" OS) (Incl. 9)                 |
|       | 31672           | Spring, Valve                                      |
|       | 31673           | Cap, Lower valve spring                            |
|       | 610951          | Key, Flywheel                                      |
|       | 33677A          | Crankshaft                                         |
|       | 32323           |                                                    |
|       |                 | Washer, Thrust                                     |
|       | 33876<br>33563B | Gasket, Stator                                     |
|       | 33562B          | Piston & Pin Ass'y.(Std.)(Incl.16)(2- 13/16")      |
|       | 33563B          | Piston & Pin Ass'y. (.010" OS) (Incl. 16)          |
|       | 33564B          | Piston & Pin Ass'y. (.020" OS) (Incl. 16)          |
|       | 34535           | Piston, Pin & Ring Set (Std.) (2-13/1 6" Bore)     |
|       | 34536           | Piston, Pin & Ring Set (.010" OS)                  |
|       | 34537           | Piston, Pin & Ring Set (.020" OS)                  |
|       | 33567           | Ring Set (Std.) (2-13/16" Bore)                    |
|       | 33568           | Ring Set (.010" OS)                                |
|       | 33569           | Ring Set (.020" OS)                                |
|       | 20381           | Ring, Piston pin retaining                         |
| 17    | 32875           | Rod Assy., Connecting (Incl. 18 & 20)              |
| 18    | 32610A          | Bolt, Connecting Rod                               |
| 20    | 32654           | Dipper, Oil                                        |
| 21    | 27241           | Lifter, Valve                                      |
| 22    | 33158           | Camshaft                                           |
| 23    | 32700A          | Cover, Cylinder (Incl. 24, 29, 30, 31 & 106)       |
| 24    | 27897           | Seal, Oil                                          |
| 28    | 27677A          | * Gasket, Cylinder cover                           |
| 29    | 650451          | Screw, 1/4-20 x 1" (Use as required)               |
|       | 650488          | Screw, 1/4-20 x 1-1/4" (Use as requir ed)          |
|       | 27625           | Plug, Oil filler (Incl. 31)                        |
|       | 29673           | * Gasket, Oil fill plug                            |
|       | 33554A          | Gasket, Cylinder head                              |
|       | 33016A          | Head, Cylinder(Incl. 35)                           |
|       | 26073           | Washer (Not used on late production)               |
|       | 650691          | Washer (Use as required)                           |
|       | 650694A         | Screw, 5/16-18 x 2" (Use as required)              |
|       | 650818          | Screw, 5/16-18 x 1-1/2" (Use as required)          |
|       | 650865          | Screw, 5/16-18 x 2" (Use as required)              |
|       | 6021A           | Screw, 5/16-18 x 1-1/2" (As req;not w /650691)     |
|       | 33636           | Resistor Spark Plug (RJ-8C)                        |
|       | 31619A          | * Gasket, Breather                                 |
|       | 31337A          | Breather Ass'y. (Incl. 38 & 40)                    |
|       | 31410           | Element, Breather                                  |
|       |                 | ·                                                  |
|       | 650128          | Screw, 10-24 x 1/2"  * Coolet Intels (1/33" thick) |
|       | 33673A          | * Gasket, Intake (1/32" thick)                     |
|       | 33666           | Pipe, Intake                                       |
|       | 30646           | Screw, 1/4-20 x 1-3/8"                             |
|       | 32698           | Link, Governor-to-throttle                         |
|       | 31510           | Lever, Governor                                    |
|       | 31334           | Rod, Governor (Incl. 67)                           |
|       | 33342           | Baffle, Blower housing                             |
|       | 650561          | Screw, 1/4-20 x 5/8"                               |
| 66    | 29752           | Nut & Lockwasher Assy., 1/4-28 (As re quired)      |
|       |                 |                                                    |

|      | Part Number | Qty | Description                                                 |
|------|-------------|-----|-------------------------------------------------------------|
| 66   |             |     | Pop Rivet (Purchase locally)(Use as r equired)              |
| 67   | 28277       |     | Washer, Flat                                                |
| 68   | 650168      |     | Washer, Flat                                                |
| 69   | 29212       |     | Screw, 1/4-28 x 7/16"                                       |
| 70   | 33663C      |     | Blower Housing (For electric starter) NOTE: In original     |
|      |             |     | production some starters are riveted to the blower housing. |
|      |             |     | Replacement housing has threaded studs. Order four nuts     |
|      |             |     | (29752) for remounting of starter.                          |
|      |             |     | (20702) for formounting or startor.                         |
| 76   | 27272A      |     | * Gasket, Air cleaner                                       |
| 77   | 34212       |     | Bracket, Holddown                                           |
| 78   | 30200       |     | Screw, 10-24 x 9/16"                                        |
| 81   | 29752       |     | Nut & Lockwasher Assy., 1/4-28                              |
|      | 33341       |     | Extension, Baffle                                           |
|      | 650701      |     | Screw, 8-18 x 7/16"                                         |
|      | 6201        |     | Screw, 1/4-28 x 7/8"                                        |
|      | 650870      |     | Screw, 1/4-28 x 1-11/16"                                    |
|      | 28212       |     | Spacer                                                      |
|      | 26756       |     | •                                                           |
|      |             |     | * Gasket, Carburetor                                        |
|      | 31715       |     | Body, Air cleaner                                           |
|      | 650152      |     | Screw, 8-32 x 3/8"                                          |
|      | 31914       |     | Bracket, Air cleaner                                        |
|      | 28820       |     | Screw, 10-32 x 1/2"                                         |
|      | 33344       |     | Baffle, Heat                                                |
| 98   | 35349       |     | Ground Wire                                                 |
| 100  | 730127      |     | Air Cleaner Ass'y. (Incl.76,76A,90A,91A,92,93,94, &         |
|      |             |     | 221A)(Use as required)                                      |
| 105  | 205004      |     | Weeher Elet                                                 |
|      | 30590A      |     | Washer, Flat                                                |
|      | 30574       |     | Shaft, Mechanical governor                                  |
|      | 30591       |     | Gear Assy., Governor (Incl. 105)                            |
|      | 30588A      |     | Spool Governor                                              |
|      | 29193       |     | Ring, Retaining                                             |
|      | 28371B      |     | Fuel Tank Bracket                                           |
| 112  | 32762       |     | Fuel Tank Bracket                                           |
| 113  | 650561      |     | Screw, 1/4-20 x 5/8"                                        |
| 114  | 35584       |     | Fuel Tank (Incl. 115 & 123)                                 |
| 115  | 410144B     |     | Fuel Cap (Std.)(Wh.Plastic)(1-1/2" I. D.)                   |
| 115  | 33032       |     | Fuel Cap (Red Plastic)(1-3/16" I.D.) (Spurt resistant, Low  |
|      |             |     | profile)                                                    |
| 445  | 24240       |     |                                                             |
| 115  | 34210       |     | Fuel Cap (Red Plastic)(1-3/16" I.D.) (Spurt resistant, High |
|      |             |     | profile)                                                    |
| 116  | 650665      |     | Screw, 1/4-15 x 7/8"                                        |
|      | 29774       |     | Line, Fuel (Braided 8.25")                                  |
|      | 30795       |     | Line, Fuel (Braided 16")                                    |
|      | 30962       |     | Line, Fuel (Braided 32")                                    |
|      | 28819       |     | Spring, Fuel line (Use as required)                         |
|      | 29745       |     | Extension, Blower housing                                   |
|      | 650128      |     | Screw, 10-24 x 1/2"                                         |
|      |             |     | ·                                                           |
|      | 26460       |     | Clamp, Fuel line (Use as required)                          |
|      | 650489      |     | Screw, 1/4-20 x 5/8"                                        |
|      | 33670A      |     | * Gasket, Muffler                                           |
|      | 792020      |     | Screw, 1/4-20 x 2-1/4"                                      |
|      | 30063       |     | Screw, 1/4-20 x 1/2" (Use as required )                     |
|      | 650628A     |     | 5/16-18 x 2-3/8"                                            |
| 140D | 26073       |     | Washer, flat                                                |
| 141  | 33671A      |     | Muffler (Side Discharge)                                    |
| 161  | 29443       |     | Clip, Fuel line                                             |
|      |             |     |                                                             |

| Ref # | Part Number | Qty | Description                                                                                                                                                                                                                                    |
|-------|-------------|-----|------------------------------------------------------------------------------------------------------------------------------------------------------------------------------------------------------------------------------------------------|
|       | 31335       |     | Clamp, Governor lever                                                                                                                                                                                                                          |
| 197   | 650548      |     | Screw, 8-32 x 5/16"                                                                                                                                                                                                                            |
| 201   | 610973      |     | Terminal Assy. (Use as required)                                                                                                                                                                                                               |
| 203   | 33879A      |     | Control Brkt(ln.201,204,205,206,207,2 09,210)                                                                                                                                                                                                  |
| 204   | 650139      |     | Screw, 8-32 x 1/2" (Use as required)                                                                                                                                                                                                           |
| 204   | 650152      |     | Screw, 8-32 x 3/8" (Use as required)                                                                                                                                                                                                           |
| 204   | 30200       |     | Screw, 10-24 9/16" (Use as required)                                                                                                                                                                                                           |
| 205   | 30322       |     | Nut & Lockwasher (Use as required)                                                                                                                                                                                                             |
| 206   | 650688      |     | Screw, 10-32 x 1" (Used on early prod uction)                                                                                                                                                                                                  |
| 206   | 650549      |     | Screw, 5-40 x 7/16" (Used on late pro duction)                                                                                                                                                                                                 |
| 207   | 32924       |     | Compression Spring (Used on early pro duction)                                                                                                                                                                                                 |
| 207   | 31342       |     | Compression Spring (Used on late prod uction)                                                                                                                                                                                                  |
| 209   | 28942       |     | Screw, 10-32 x 3/8"                                                                                                                                                                                                                            |
|       | 27793       |     | Clip, Conduit                                                                                                                                                                                                                                  |
| 211   | 31426       |     | Spring, Extension                                                                                                                                                                                                                              |
|       | 650815      |     | Washer, Belleville                                                                                                                                                                                                                             |
|       | 650607      |     | Nut, Flywheel                                                                                                                                                                                                                                  |
|       | 33668       |     | Screen, Starter                                                                                                                                                                                                                                |
|       | 33667       |     | Cup, Starter                                                                                                                                                                                                                                   |
|       | 34080       |     | Spacer, Flywheel key                                                                                                                                                                                                                           |
|       | 650872      |     | Stud, Solid State Assy.                                                                                                                                                                                                                        |
|       | 550223      |     | Decal, Name                                                                                                                                                                                                                                    |
|       | 34346       |     | Decal. Instruction                                                                                                                                                                                                                             |
|       | 31752       |     | Decal, Air cleaner                                                                                                                                                                                                                             |
|       | 631021      |     | Inlet Needle, Seat & Clip Assy.                                                                                                                                                                                                                |
| 244   | 631923      |     | Carburetor (Incl. 87) (Refer to Division 5, Section A, page 140                                                                                                                                                                                |
|       |             |     | for breakdown)                                                                                                                                                                                                                                 |
| 245   | 610942A     |     | Magneto NOTE: The complete magneto is not available as an assembly. The magneto number is shown for reference purposes only. Order component partsindividually, as shown in partslist. (Refer to Division 5, Section B, page 35 for breakdown) |
| 246   | 590420A     |     | Rewind Starter NOTE: In original production some starters are riveted to the blowerhousing. Replacement housing has threaded studs. Order four nuts (29752) for remounting of starter. (Refer to Division 5, Section C, page 25 for breakdown) |
| 249   | 33683B      |     | * Gasket Set (Incl. items marked *)                                                                                                                                                                                                            |
|       |             |     |                                                                                                                                                                                                                                                |