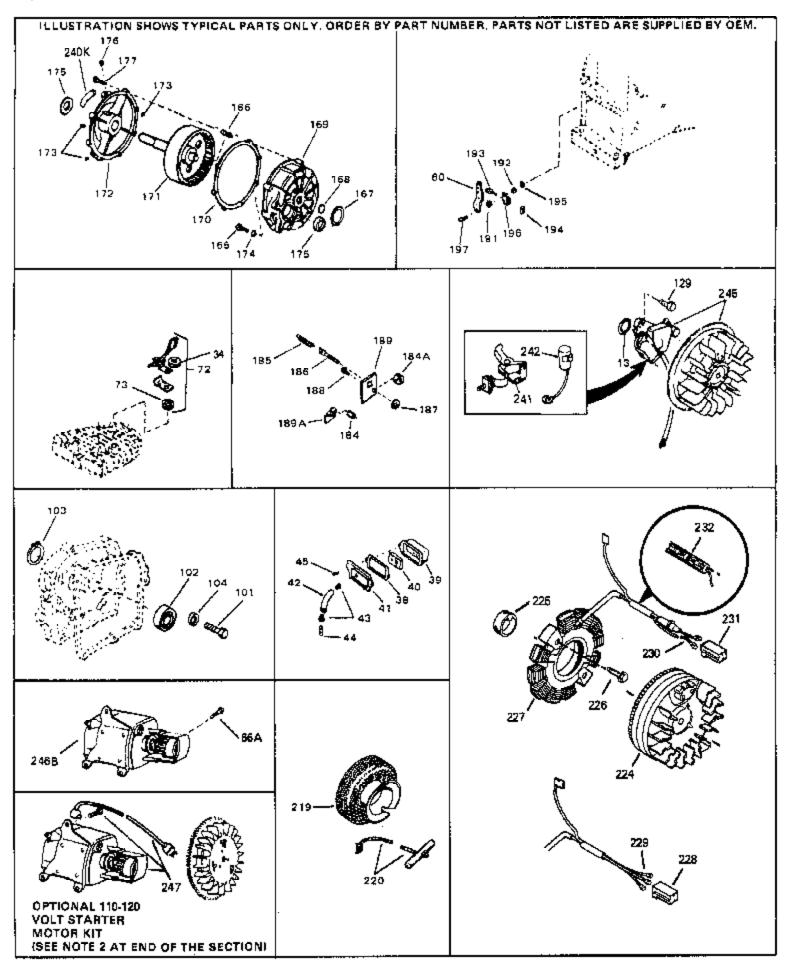

| Ref # | Part Number | Qty | Description                                                                                                                                                                                                                                    |
|-------|-------------|-----|------------------------------------------------------------------------------------------------------------------------------------------------------------------------------------------------------------------------------------------------|
|       | 31335       |     | Clamp, Governor lever                                                                                                                                                                                                                          |
| 197   | 650548      |     | Screw, 8-32 x 5/16"                                                                                                                                                                                                                            |
| 201   | 610973      |     | Terminal Assy. (Use as required)                                                                                                                                                                                                               |
| 203   | 33879A      |     | Control Brkt(ln.201,204,205,206,207,2 09,210)                                                                                                                                                                                                  |
| 204   | 650139      |     | Screw, 8-32 x 1/2" (Use as required)                                                                                                                                                                                                           |
| 204   | 650152      |     | Screw, 8-32 x 3/8" (Use as required)                                                                                                                                                                                                           |
| 204   | 30200       |     | Screw, 10-24 9/16" (Use as required)                                                                                                                                                                                                           |
| 205   | 30322       |     | Nut & Lockwasher (Use as required)                                                                                                                                                                                                             |
| 206   | 650688      |     | Screw, 10-32 x 1" (Used on early prod uction)                                                                                                                                                                                                  |
| 206   | 650549      |     | Screw, 5-40 x 7/16" (Used on late pro duction)                                                                                                                                                                                                 |
| 207   | 32924       |     | Compression Spring (Used on early pro duction)                                                                                                                                                                                                 |
| 207   | 31342       |     | Compression Spring (Used on late prod uction)                                                                                                                                                                                                  |
| 209   | 28942       |     | Screw, 10-32 x 3/8"                                                                                                                                                                                                                            |
|       | 27793       |     | Clip, Conduit                                                                                                                                                                                                                                  |
| 211   | 31426       |     | Spring, Extension                                                                                                                                                                                                                              |
|       | 650815      |     | Washer, Belleville                                                                                                                                                                                                                             |
|       | 650607      |     | Nut, Flywheel                                                                                                                                                                                                                                  |
|       | 33668       |     | Screen, Starter                                                                                                                                                                                                                                |
|       | 33667       |     | Cup, Starter                                                                                                                                                                                                                                   |
|       | 34080       |     | Spacer, Flywheel key                                                                                                                                                                                                                           |
|       | 650872      |     | Stud, Solid State Assy.                                                                                                                                                                                                                        |
|       | 550223      |     | Decal, Name                                                                                                                                                                                                                                    |
|       | 34346       |     | Decal. Instruction                                                                                                                                                                                                                             |
|       | 31752       |     | Decal, Air cleaner                                                                                                                                                                                                                             |
|       | 631021      |     | Inlet Needle, Seat & Clip Assy.                                                                                                                                                                                                                |
| 244   | 631923      |     | Carburetor (Incl. 87) (Refer to Division 5, Section A, page 140                                                                                                                                                                                |
|       |             |     | for breakdown)                                                                                                                                                                                                                                 |
| 245   | 610942A     |     | Magneto NOTE: The complete magneto is not available as an assembly. The magneto number is shown for reference purposes only. Order component partsindividually, as shown in partslist. (Refer to Division 5, Section B, page 35 for breakdown) |
| 246   | 590420A     |     | Rewind Starter NOTE: In original production some starters are riveted to the blowerhousing. Replacement housing has threaded studs. Order four nuts (29752) for remounting of starter. (Refer to Division 5, Section C, page 25 for breakdown) |
| 249   | 33683B      |     | * Gasket Set (Incl. items marked *)                                                                                                                                                                                                            |
|       |             |     |                                                                                                                                                                                                                                                |

| Dof # | Part Number | Ohi | Description                                                                                                                                                                                                                                                                                                 |
|-------|-------------|-----|-------------------------------------------------------------------------------------------------------------------------------------------------------------------------------------------------------------------------------------------------------------------------------------------------------------|
|       |             | Qty |                                                                                                                                                                                                                                                                                                             |
|       | 33876       |     | Gasket, Stator                                                                                                                                                                                                                                                                                              |
|       | 26073       |     | Washer (Not used on late production)                                                                                                                                                                                                                                                                        |
| 34    | 650691      |     | Washer (Use as required)                                                                                                                                                                                                                                                                                    |
| 38    | 31619A      |     | * Gasket, Breather                                                                                                                                                                                                                                                                                          |
| 40    | 31410       |     | Element, Breather                                                                                                                                                                                                                                                                                           |
| 45    | 650128      |     | Screw, 10-24 x 1/2"                                                                                                                                                                                                                                                                                         |
| 197   | 650548      |     | Screw, 8-32 x 5/16"                                                                                                                                                                                                                                                                                         |
| 219   | 34788       |     | Pulley, Starter rope                                                                                                                                                                                                                                                                                        |
| 225   | 35189       |     | Spacer, Coil Assy.                                                                                                                                                                                                                                                                                          |
| 241   | 30547A      |     | Contact Assy., Breaker                                                                                                                                                                                                                                                                                      |
| 242   | 30548B      |     | Condenser                                                                                                                                                                                                                                                                                                   |
|       | 610942A     |     | Magneto NOTE: The complete magneto is not available as an assembly. The magneto number is shown for reference purposes only. Order component partsindividually, as shown in partslist. (Refer to Division 5, Section B, page 35 for breakdown)                                                              |
| 247   | 33290D      |     | Starter Motor Kit (110-120 Volt) This 110-120 volt starter motor kit may have been added to this engine. It can be added only if cylinder hasdrilled and tapped starter mounting bosses and a ring gear flywheel. Refer to service number stamped on end cap of motor, or on decal, for identification. Ref |