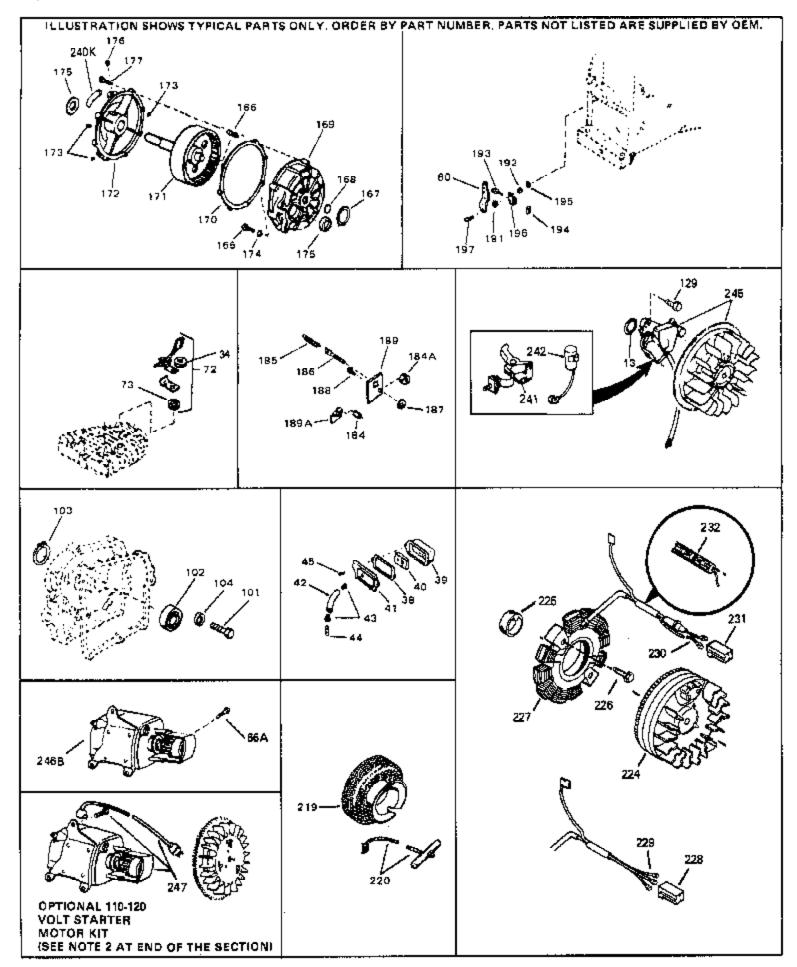

|      | Part Number | Qty | Description                                                                                                                                                                                                                                                |
|------|-------------|-----|------------------------------------------------------------------------------------------------------------------------------------------------------------------------------------------------------------------------------------------------------------|
|      | 31335       |     | Clamp, Governor lever                                                                                                                                                                                                                                      |
|      | 650548      |     | Screw, 8-32 x 5/16"                                                                                                                                                                                                                                        |
|      | 610973      |     | Terminal Assy. (Use as required)                                                                                                                                                                                                                           |
|      | 33879A      |     | Control Brkt(In.201,204,205,206,207,2 09,210)                                                                                                                                                                                                              |
|      | 650139      |     | Screw, 8-32 x 1/2" (Use as required)                                                                                                                                                                                                                       |
|      | 650152      |     | Screw, 8-32 x 3/8" (Use as required)                                                                                                                                                                                                                       |
|      | 30200       |     | Screw, 10-24 9/16" (Use as required)                                                                                                                                                                                                                       |
|      | 30322       |     | Nut & Lockwasher (Use as required)                                                                                                                                                                                                                         |
|      | 650688      |     | Screw, 10-32 x 1" (Used on early prod uction)                                                                                                                                                                                                              |
|      | 650549      |     | Screw, 5-40 x 7/16" (Used on late pro duction)                                                                                                                                                                                                             |
|      | 32924       |     | Compression Spring (Used on early pro duction)                                                                                                                                                                                                             |
| 207  | 31342       |     | Compression Spring (Used on late prod uction)                                                                                                                                                                                                              |
|      | 28942       |     | Screw, 10-32 x 3/8"                                                                                                                                                                                                                                        |
| 210  | 27793       |     | Clip, Conduit                                                                                                                                                                                                                                              |
| 211  | 31426       |     | Spring, Extension                                                                                                                                                                                                                                          |
| 213  | 650815      |     | Washer, Belleville                                                                                                                                                                                                                                         |
| 214  | 650607      |     | Nut, Flywheel                                                                                                                                                                                                                                              |
| 217  | 33668       |     | Screen, Starter                                                                                                                                                                                                                                            |
| 218  | 33667       |     | Cup, Starter                                                                                                                                                                                                                                               |
| 221  | 34080       |     | Spacer, Flywheel key                                                                                                                                                                                                                                       |
| 222  | 650872      |     | Stud, Solid State Assy.                                                                                                                                                                                                                                    |
| 240A | 550223      |     | Decal, Name                                                                                                                                                                                                                                                |
|      | 34346       |     | Decal. Instruction                                                                                                                                                                                                                                         |
| 240B | 31752       |     | Decal, Air cleaner                                                                                                                                                                                                                                         |
| 243  | 631021      |     | Inlet Needle, Seat & Clip Assy.                                                                                                                                                                                                                            |
| 244  | 631923      |     | Carburetor (Incl. 87) (Refer to Division 5, Section A, page 140                                                                                                                                                                                            |
|      |             |     | for breakdown)                                                                                                                                                                                                                                             |
| 245  | 610942A     |     | Magneto NOTE: The complete magneto is not available as<br>an assembly. The magneto number is shown for reference<br>purposes only. Order component partsindividually, as shown<br>in partslist. (Refer to Division 5, Section B, page 35 for<br>breakdown) |
| 246  | 590420A     |     | Rewind Starter NOTE: In original production some starters<br>are riveted to the blowerhousing. Replacement housing has<br>threaded studs. Order four nuts (29752) for remounting of<br>starter. (Refer to Division 5, Section C, page 25 for<br>breakdown) |
| 249  | 33683B      |     | * Gasket Set (Incl. items marked *)                                                                                                                                                                                                                        |

HS50-67092C Engine Parts List #3

| Ref # | Part Number Q | ty Description                                                                                                                                                                                                                                                                                                             |
|-------|---------------|----------------------------------------------------------------------------------------------------------------------------------------------------------------------------------------------------------------------------------------------------------------------------------------------------------------------------|
| 13    | 33876         | Gasket, Stator                                                                                                                                                                                                                                                                                                             |
| 34    | 26073         | Washer (Not used on late production)                                                                                                                                                                                                                                                                                       |
| 34    | 650691        | Washer (Use as required)                                                                                                                                                                                                                                                                                                   |
| 38    | 31619A        | * Gasket, Breather                                                                                                                                                                                                                                                                                                         |
| 40    | 31410         | Element, Breather                                                                                                                                                                                                                                                                                                          |
| 45    | 650128        | Screw, 10-24 x 1/2"                                                                                                                                                                                                                                                                                                        |
| 197   | 650548        | Screw, 8-32 x 5/16"                                                                                                                                                                                                                                                                                                        |
| 219   | 34788         | Pulley, Starter rope                                                                                                                                                                                                                                                                                                       |
| 225   | 35189         | Spacer, Coil Assy.                                                                                                                                                                                                                                                                                                         |
| 241   | 30547A        | Contact Assy., Breaker                                                                                                                                                                                                                                                                                                     |
| 242   | 30548B        | Condenser                                                                                                                                                                                                                                                                                                                  |
| 245   | 610942A       | Magneto NOTE: The complete magneto is not available as<br>an assembly. The magneto number is shown for reference<br>purposes only. Order component partsindividually, as shown<br>in partslist. (Refer to Division 5, Section B, page 35 for<br>breakdown)                                                                 |
| 247   | 33290D        | Starter Motor Kit (110-120 Volt) This 110-120 volt starter<br>motor kit may have been added to this engine. It can be<br>added only if cylinder hasdrilled and tapped starter mounting<br>bosses and a ring gear flywheel. Refer to service number<br>stamped on end cap of motor, or on decal, for identification.<br>Ref |