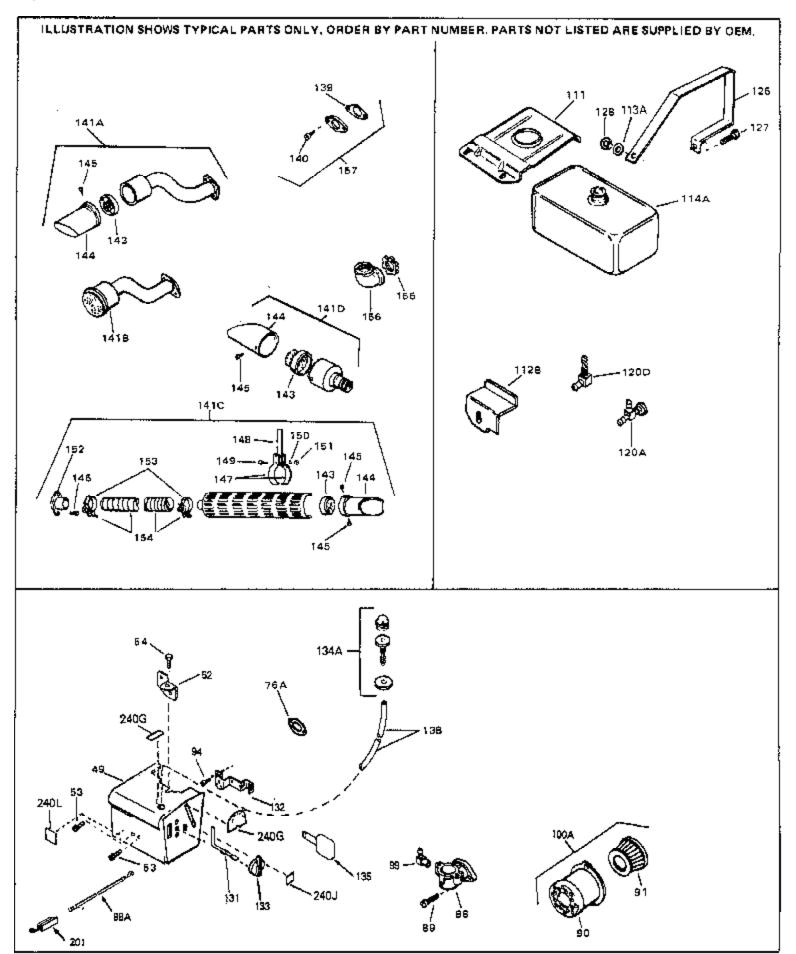

| Ref # | Part Number     | Qty | Description<br>Pop Rivet (Purchase locally)(Use as r equired)        |
|-------|-----------------|-----|----------------------------------------------------------------------|
|       | 28277           |     | Washer, Flat                                                         |
|       | 650168          |     | Washer, Flat                                                         |
|       | 29212           |     | Screw, 1/4-28 x 7/16"                                                |
|       | 33663C          |     | Blower Housing (For electric starter) NOTE: In original              |
| 10    | 350050          |     | production some starters are riveted to the blower housing.          |
|       |                 |     | Replacement housing has threaded studs. Order four nuts              |
|       |                 |     | (29752) for remounting of starter.                                   |
|       |                 |     |                                                                      |
|       | 27272A          |     | * Gasket, Air cleaner                                                |
|       | 34212           |     | Bracket, Holddown                                                    |
|       | 30200           |     | Screw, 10-24 x 9/16"                                                 |
|       | 29752           |     | Nut & Lockwasher Assy., 1/4-28                                       |
|       | 33341           |     | Extension, Baffle                                                    |
|       | 650701          |     | Screw, 8-18 x 7/16"                                                  |
|       | 6201            |     | Screw, 1/4-28 x 7/8"                                                 |
|       | 650870          |     | Screw, 1/4-28 x 1-11/16"                                             |
|       | 28212           |     | Spacer                                                               |
|       | 26756           |     | * Gasket, Carburetor                                                 |
|       | 31715           |     | Body, Air cleaner                                                    |
|       | 650152          |     | Screw, 8-32 x 3/8"                                                   |
|       | 31914           |     | Bracket, Air cleaner                                                 |
|       | 28820           |     | Screw, 10-32 x 1/2"                                                  |
|       | 33344           |     | Baffle, Heat                                                         |
|       | 35349           |     | Ground Wire                                                          |
| 100   | 730127          |     | Air Cleaner Ass'y. (Incl.76,76A,90A,91A,92,93,94, &                  |
|       |                 |     | 221A)(Use as required)                                               |
|       | 30590A          |     | Washer, Flat                                                         |
|       | 30574           |     | Shaft, Mechanical governor                                           |
|       | 30591           |     | Gear Assy.,Governor (Incl. 105)                                      |
|       | 30588A          |     | Spool Governor                                                       |
|       | 29193           |     | Ring, Retaining                                                      |
|       | 28371B          |     | Fuel Tank Bracket                                                    |
|       | 32762<br>650561 |     | Fuel Tank Bracket                                                    |
|       | 35584           |     | Screw, 1/4-20 x 5/8"<br>Fuel Tank (Incl. 115 & 123)                  |
|       | 410144B         |     | Fuel Cap (Std.)(Wh.Plastic)(1-1/2" I. D.)                            |
|       | 33032           |     | Fuel Cap (Red Plastic)(1-3/16" I.D.) (Spurt resistant, Low           |
| 110   | 00002           |     | profile)                                                             |
| 115   | 34310           |     |                                                                      |
| CII   | 34210           |     | Fuel Cap (Red Plastic)(1-3/16" I.D.) (Spurt resistant, High profile) |
|       |                 |     |                                                                      |
|       | 650665          |     | Screw, 1/4-15 x 7/8"                                                 |
|       | 29774           |     | Line, Fuel (Braided 8.25")                                           |
|       | 30795           |     | Line, Fuel (Braided 16")                                             |
|       | 30962           |     | Line, Fuel (Braided 32")                                             |
|       | 28819<br>20745  |     | Spring, Fuel line (Use as required)                                  |
|       | 29745<br>650128 |     | Extension, Blower housing                                            |
|       | 26460           |     | Screw, 10-24 x 1/2"<br>Clamp, Fuel line (Use as required)            |
|       | 650489          |     | Screw, $1/4-20 \times 5/8$ "                                         |
|       | 33670A          |     | * Gasket, Muffler                                                    |
|       | 792020          |     | Screw, 1/4-20 x 2-1/4"                                               |
|       | 30063           |     | Screw, 1/4-20 x 2-1/4<br>Screw, 1/4-20 x 1/2" (Use as required )     |
|       | 650628A         |     | 5/16-18 x 2-3/8"                                                     |
|       | 26073           |     | Washer, flat                                                         |
|       | 33671A          |     | Muffler (Side Discharge)                                             |
|       | 29443           |     | Clip, Fuel line                                                      |
| 101   |                 |     |                                                                      |

|      | Part Number | Qty | Description                                                                                                                                                                                                                                                |
|------|-------------|-----|------------------------------------------------------------------------------------------------------------------------------------------------------------------------------------------------------------------------------------------------------------|
|      | 31335       |     | Clamp, Governor lever                                                                                                                                                                                                                                      |
|      | 650548      |     | Screw, 8-32 x 5/16"                                                                                                                                                                                                                                        |
|      | 610973      |     | Terminal Assy. (Use as required)                                                                                                                                                                                                                           |
|      | 33879A      |     | Control Brkt(In.201,204,205,206,207,2 09,210)                                                                                                                                                                                                              |
|      | 650139      |     | Screw, 8-32 x 1/2" (Use as required)                                                                                                                                                                                                                       |
|      | 650152      |     | Screw, 8-32 x 3/8" (Use as required)                                                                                                                                                                                                                       |
|      | 30200       |     | Screw, 10-24 9/16" (Use as required)                                                                                                                                                                                                                       |
|      | 30322       |     | Nut & Lockwasher (Use as required)                                                                                                                                                                                                                         |
|      | 650688      |     | Screw, 10-32 x 1" (Used on early prod uction)                                                                                                                                                                                                              |
|      | 650549      |     | Screw, 5-40 x 7/16" (Used on late pro duction)                                                                                                                                                                                                             |
|      | 32924       |     | Compression Spring (Used on early pro duction)                                                                                                                                                                                                             |
| 207  | 31342       |     | Compression Spring (Used on late prod uction)                                                                                                                                                                                                              |
|      | 28942       |     | Screw, 10-32 x 3/8"                                                                                                                                                                                                                                        |
| 210  | 27793       |     | Clip, Conduit                                                                                                                                                                                                                                              |
| 211  | 31426       |     | Spring, Extension                                                                                                                                                                                                                                          |
| 213  | 650815      |     | Washer, Belleville                                                                                                                                                                                                                                         |
| 214  | 650607      |     | Nut, Flywheel                                                                                                                                                                                                                                              |
| 217  | 33668       |     | Screen, Starter                                                                                                                                                                                                                                            |
| 218  | 33667       |     | Cup, Starter                                                                                                                                                                                                                                               |
| 221  | 34080       |     | Spacer, Flywheel key                                                                                                                                                                                                                                       |
| 222  | 650872      |     | Stud, Solid State Assy.                                                                                                                                                                                                                                    |
| 240A | 550223      |     | Decal, Name                                                                                                                                                                                                                                                |
|      | 34346       |     | Decal. Instruction                                                                                                                                                                                                                                         |
| 240B | 31752       |     | Decal, Air cleaner                                                                                                                                                                                                                                         |
| 243  | 631021      |     | Inlet Needle, Seat & Clip Assy.                                                                                                                                                                                                                            |
| 244  | 631923      |     | Carburetor (Incl. 87) (Refer to Division 5, Section A, page 140                                                                                                                                                                                            |
|      |             |     | for breakdown)                                                                                                                                                                                                                                             |
| 245  | 610942A     |     | Magneto NOTE: The complete magneto is not available as<br>an assembly. The magneto number is shown for reference<br>purposes only. Order component partsindividually, as shown<br>in partslist. (Refer to Division 5, Section B, page 35 for<br>breakdown) |
| 246  | 590420A     |     | Rewind Starter NOTE: In original production some starters<br>are riveted to the blowerhousing. Replacement housing has<br>threaded studs. Order four nuts (29752) for remounting of<br>starter. (Refer to Division 5, Section C, page 25 for<br>breakdown) |
| 249  | 33683B      |     | * Gasket Set (Incl. items marked *)                                                                                                                                                                                                                        |

| Ref # | Part Number | Qty Description                                                                                                                                                                                                                                            |
|-------|-------------|------------------------------------------------------------------------------------------------------------------------------------------------------------------------------------------------------------------------------------------------------------|
| 13    | 33876       | Gasket, Stator                                                                                                                                                                                                                                             |
| 90    | 31715       | Body, Air cleaner                                                                                                                                                                                                                                          |
| 91    | 30727       | Element, Air cleaner                                                                                                                                                                                                                                       |
| 94    | 28820       | Screw, 10-32 x 1/2"                                                                                                                                                                                                                                        |
| 100A  | 730164      | Air Cleaner Ass'y. (Incl. 76, 90, 91, 92, 93, 94, & 221B) (Use as required)                                                                                                                                                                                |
| 111   | 28371B      | Fuel Tank Bracket                                                                                                                                                                                                                                          |
| 139   | 33670A      | * Gasket, Muffler                                                                                                                                                                                                                                          |
| 140   | 792020      | Screw, 1/4-20 x 2-1/4"                                                                                                                                                                                                                                     |
| 140   | 30063       | Screw, 1/4-20 x 1/2" (Use as required )                                                                                                                                                                                                                    |
| 141D  | 391026      | Muffler (Incl. 143, 144 & 145) (This spark arrester mufflercan be used on any model.)                                                                                                                                                                      |
| 157   | 730165      | Muff.Adapter Kit (Incl.139,140)(As re quired)                                                                                                                                                                                                              |
| 201   | 610973      | Terminal Assy. (Use as required)                                                                                                                                                                                                                           |
| 245   | 610942A     | Magneto NOTE: The complete magneto is not available as<br>an assembly. The magneto number is shown for reference<br>purposes only. Order component partsindividually, as shown<br>in partslist. (Refer to Division 5, Section B, page 35 for<br>breakdown) |