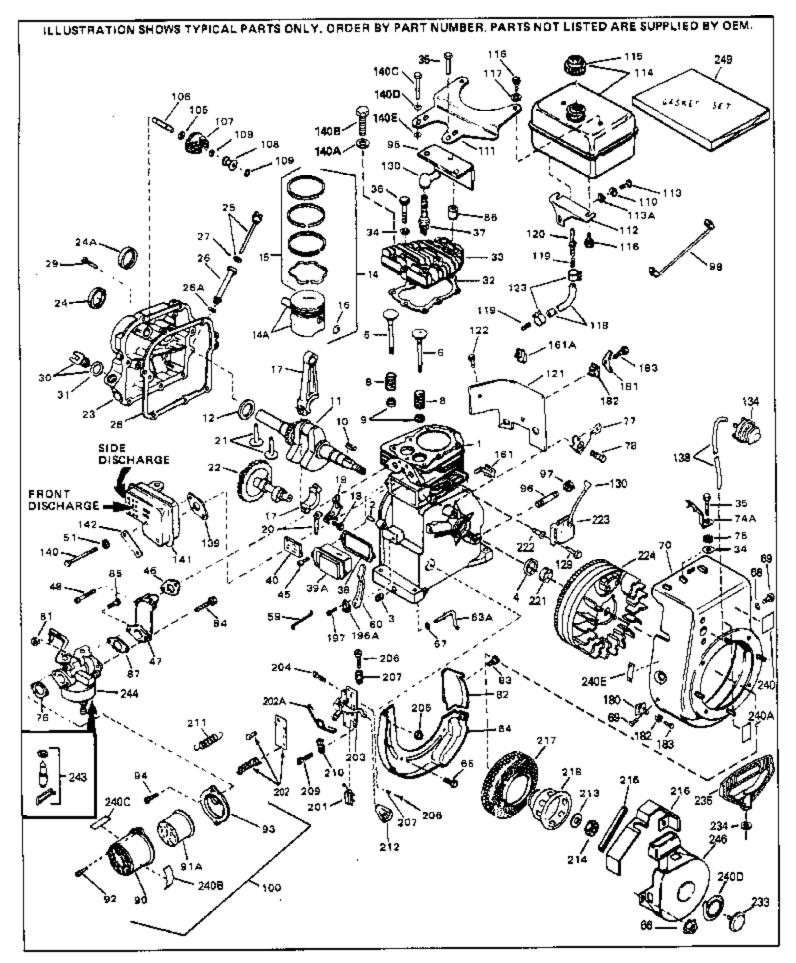

| Ref # | Part Number Qt | / Description                                                     |
|-------|----------------|-------------------------------------------------------------------|
|       | 33674B         | Cylinder (Incl. 2, 3 & 4) (2-13/16" B ore)                        |
|       | 26727          | Pin, Dowel                                                        |
|       | 27642          | Oil Drain Plug                                                    |
|       | 32600          | Seal, Oil                                                         |
|       | 32644A         | Intake Valve (Std.) (Incl. 9)                                     |
|       | 32645A         | Intake Valve (30.2, (110. 3)<br>Intake Valve (1/32" OS) (Incl. 9) |
|       |                |                                                                   |
|       | 29313C         | Exhaust Valve (Std.) (Incl. 9)                                    |
|       | 29315C         | Exhaust Valve (1/32" OS) (Incl. 9)                                |
|       | 31672          | Spring, Valve                                                     |
|       | 31673          | Cap, Lower valve spring                                           |
|       | 610951         | Key, Flywheel                                                     |
| 11    | 33677A         | Crankshaft                                                        |
| 12    | 32323          | Washer, Thrust                                                    |
| 13    | 33876          | Gasket, Stator                                                    |
| 14A   | 33562B         | Piston & Pin Ass'y.(Std.)(Incl.16)(2-13/16")                      |
|       | 33563B         | Piston & Pin Ass'y. (.010" OS) (Incl. 16)                         |
|       | 33564B         | Piston & Pin Ass'y. (.020" OS) (Incl. 16)                         |
|       | 34535          | Piston, Pin & Ring Set (Std.) (2-13/1 6" Bore)                    |
|       | 34536          | Piston, Pin & Ring Set (.010" OS)                                 |
|       | 34537          | Piston, Pin & Ring Set (.020" OS)                                 |
|       |                |                                                                   |
|       | 33567          | Ring Set (Std.) (2-13/16" Bore)                                   |
|       | 33568          | Ring Set (.010" OS)                                               |
|       | 33569          | Ring Set (.020" OS)                                               |
|       | 20381          | Ring, Piston pin retaining                                        |
|       | 32875          | Rod Assy., Connecting (Incl. 18 & 20)                             |
|       | 32610A         | Bolt, Connecting Rod                                              |
| 20    | 32654          | Dipper, Oil                                                       |
| 21    | 27241          | Lifter, Valve                                                     |
| 22    | 33158          | Camshaft                                                          |
| 23    | 32700A         | Cover, Cylinder (Incl. 24, 29, 30, 31 & 106)                      |
| 24    | 27897          | Seal, Oil                                                         |
|       | 27677A         | * Gasket, Cylinder cover                                          |
|       | 650451         | Screw, 1/4-20 x 1" (Use as required)                              |
|       | 650488         | Screw, 1/4-20 x 1-1/4" (Use as required)                          |
|       | 27625          | Plug, Oil filler (Incl. 31)                                       |
|       | 29673          | * Gasket, Oil fill plug                                           |
|       | 33554A         | Gasket, Cylinder head                                             |
|       | 33016A         | Head, Cylinder Incl. 35)                                          |
|       |                |                                                                   |
|       | 26073          | Washer (Not used on late production)                              |
|       | 650691         | Washer (Use as required)                                          |
|       | 650694A        | Screw, 5/16-18 x 2" (Use as required)                             |
|       | 650818         | Screw, 5/16-18 x 1-1/2" (Use as required)                         |
|       | 650865         | Screw, 5/16-18 x 2" (Use as required)                             |
|       | 6021A          | Screw, 5/16-18 x 1-1/2" (As req;not w /650691)                    |
|       | 33636          | Resistor Spark Plug (RJ-8C)                                       |
|       | 31619A         | * Gasket, Breather                                                |
| 39A   | 31337A         | Breather Ass'y. (Incl. 38 & 40)                                   |
|       | 31410          | Element, Breather                                                 |
|       | 650128         | Screw, 10-24 x 1/2"                                               |
|       | 33673A         | * Gasket, Intake (1/32" thick)                                    |
|       | 33666          | Pipe, Intake                                                      |
|       | 30646          | Screw, 1/4-20 x 1-3/8"                                            |
|       | 32698          | Link, Governor-to-throttle                                        |
|       |                |                                                                   |
|       | 31510          | Lever, Governor                                                   |
|       | 31334          | Rod, Governor (Incl. 67)                                          |
|       | 33342          | Baffle, Blower housing                                            |
|       | 650561         | Screw, 1/4-20 x 5/8"                                              |
| 66    | 29752          | Nut & Lockwasher Assy., 1/4-28 (As re quired)                     |
|       |                |                                                                   |

| Ref # | Part Number     | Qty | Description<br>Pop Rivet (Purchase locally)(Use as r equired)        |
|-------|-----------------|-----|----------------------------------------------------------------------|
|       | 28277           |     | Washer, Flat                                                         |
|       | 650168          |     | Washer, Flat                                                         |
|       | 29212           |     | Screw, 1/4-28 x 7/16"                                                |
|       | 33663C          |     | Blower Housing (For electric starter) NOTE: In original              |
| 10    | 350050          |     | production some starters are riveted to the blower housing.          |
|       |                 |     | Replacement housing has threaded studs. Order four nuts              |
|       |                 |     | (29752) for remounting of starter.                                   |
|       |                 |     |                                                                      |
|       | 27272A          |     | * Gasket, Air cleaner                                                |
|       | 34212           |     | Bracket, Holddown                                                    |
|       | 30200           |     | Screw, 10-24 x 9/16"                                                 |
|       | 29752           |     | Nut & Lockwasher Assy., 1/4-28                                       |
|       | 33341           |     | Extension, Baffle                                                    |
|       | 650701          |     | Screw, 8-18 x 7/16"                                                  |
|       | 6201            |     | Screw, 1/4-28 x 7/8"                                                 |
|       | 650870          |     | Screw, 1/4-28 x 1-11/16"                                             |
|       | 28212           |     | Spacer                                                               |
|       | 26756           |     | * Gasket, Carburetor                                                 |
|       | 31715           |     | Body, Air cleaner                                                    |
|       | 650152          |     | Screw, 8-32 x 3/8"                                                   |
|       | 31914           |     | Bracket, Air cleaner                                                 |
|       | 28820           |     | Screw, 10-32 x 1/2"                                                  |
|       | 33344           |     | Baffle, Heat                                                         |
|       | 35349           |     | Ground Wire                                                          |
| 100   | 730127          |     | Air Cleaner Ass'y. (Incl.76,76A,90A,91A,92,93,94, &                  |
|       |                 |     | 221A)(Use as required)                                               |
|       | 30590A          |     | Washer, Flat                                                         |
|       | 30574           |     | Shaft, Mechanical governor                                           |
|       | 30591           |     | Gear Assy.,Governor (Incl. 105)                                      |
|       | 30588A          |     | Spool Governor                                                       |
|       | 29193           |     | Ring, Retaining                                                      |
|       | 28371B          |     | Fuel Tank Bracket                                                    |
|       | 32762<br>650561 |     | Fuel Tank Bracket                                                    |
|       | 35584           |     | Screw, 1/4-20 x 5/8"<br>Fuel Tank (Incl. 115 & 123)                  |
|       | 410144B         |     | Fuel Cap (Std.)(Wh.Plastic)(1-1/2" I. D.)                            |
|       | 33032           |     | Fuel Cap (Red Plastic)(1-3/16" I.D.) (Spurt resistant, Low           |
| 110   | 00002           |     | profile)                                                             |
| 115   | 34310           |     |                                                                      |
| CII   | 34210           |     | Fuel Cap (Red Plastic)(1-3/16" I.D.) (Spurt resistant, High profile) |
|       |                 |     |                                                                      |
|       | 650665          |     | Screw, 1/4-15 x 7/8"                                                 |
|       | 29774           |     | Line, Fuel (Braided 8.25")                                           |
|       | 30795           |     | Line, Fuel (Braided 16")                                             |
|       | 30962           |     | Line, Fuel (Braided 32")                                             |
|       | 28819<br>20745  |     | Spring, Fuel line (Use as required)                                  |
|       | 29745<br>650128 |     | Extension, Blower housing                                            |
|       | 26460           |     | Screw, 10-24 x 1/2"<br>Clamp, Fuel line (Use as required)            |
|       | 650489          |     | Screw, $1/4-20 \times 5/8$ "                                         |
|       | 33670A          |     | * Gasket, Muffler                                                    |
|       | 792020          |     | Screw, 1/4-20 x 2-1/4"                                               |
|       | 30063           |     | Screw, 1/4-20 x 2-1/4<br>Screw, 1/4-20 x 1/2" (Use as required )     |
|       | 650628A         |     | 5/16-18 x 2-3/8"                                                     |
|       | 26073           |     | Washer, flat                                                         |
|       | 33671A          |     | Muffler (Side Discharge)                                             |
|       | 29443           |     | Clip, Fuel line                                                      |
| 101   |                 |     |                                                                      |

|      | Part Number | Qty | Description                                                                                                                                                                                                                                                |
|------|-------------|-----|------------------------------------------------------------------------------------------------------------------------------------------------------------------------------------------------------------------------------------------------------------|
|      | 31335       |     | Clamp, Governor lever                                                                                                                                                                                                                                      |
|      | 650548      |     | Screw, 8-32 x 5/16"                                                                                                                                                                                                                                        |
|      | 610973      |     | Terminal Assy. (Use as required)                                                                                                                                                                                                                           |
|      | 33879A      |     | Control Brkt(In.201,204,205,206,207,2 09,210)                                                                                                                                                                                                              |
|      | 650139      |     | Screw, 8-32 x 1/2" (Use as required)                                                                                                                                                                                                                       |
|      | 650152      |     | Screw, 8-32 x 3/8" (Use as required)                                                                                                                                                                                                                       |
|      | 30200       |     | Screw, 10-24 9/16" (Use as required)                                                                                                                                                                                                                       |
|      | 30322       |     | Nut & Lockwasher (Use as required)                                                                                                                                                                                                                         |
|      | 650688      |     | Screw, 10-32 x 1" (Used on early prod uction)                                                                                                                                                                                                              |
|      | 650549      |     | Screw, 5-40 x 7/16" (Used on late pro duction)                                                                                                                                                                                                             |
|      | 32924       |     | Compression Spring (Used on early pro duction)                                                                                                                                                                                                             |
| 207  | 31342       |     | Compression Spring (Used on late prod uction)                                                                                                                                                                                                              |
|      | 28942       |     | Screw, 10-32 x 3/8"                                                                                                                                                                                                                                        |
| 210  | 27793       |     | Clip, Conduit                                                                                                                                                                                                                                              |
| 211  | 31426       |     | Spring, Extension                                                                                                                                                                                                                                          |
| 213  | 650815      |     | Washer, Belleville                                                                                                                                                                                                                                         |
| 214  | 650607      |     | Nut, Flywheel                                                                                                                                                                                                                                              |
| 217  | 33668       |     | Screen, Starter                                                                                                                                                                                                                                            |
| 218  | 33667       |     | Cup, Starter                                                                                                                                                                                                                                               |
| 221  | 34080       |     | Spacer, Flywheel key                                                                                                                                                                                                                                       |
| 222  | 650872      |     | Stud, Solid State Assy.                                                                                                                                                                                                                                    |
| 240A | 550223      |     | Decal, Name                                                                                                                                                                                                                                                |
|      | 34346       |     | Decal. Instruction                                                                                                                                                                                                                                         |
| 240B | 31752       |     | Decal, Air cleaner                                                                                                                                                                                                                                         |
| 243  | 631021      |     | Inlet Needle, Seat & Clip Assy.                                                                                                                                                                                                                            |
| 244  | 631923      |     | Carburetor (Incl. 87) (Refer to Division 5, Section A, page 140                                                                                                                                                                                            |
|      |             |     | for breakdown)                                                                                                                                                                                                                                             |
| 245  | 610942A     |     | Magneto NOTE: The complete magneto is not available as<br>an assembly. The magneto number is shown for reference<br>purposes only. Order component partsindividually, as shown<br>in partslist. (Refer to Division 5, Section B, page 35 for<br>breakdown) |
| 246  | 590420A     |     | Rewind Starter NOTE: In original production some starters<br>are riveted to the blowerhousing. Replacement housing has<br>threaded studs. Order four nuts (29752) for remounting of<br>starter. (Refer to Division 5, Section C, page 25 for<br>breakdown) |
| 249  | 33683B      |     | * Gasket Set (Incl. items marked *)                                                                                                                                                                                                                        |