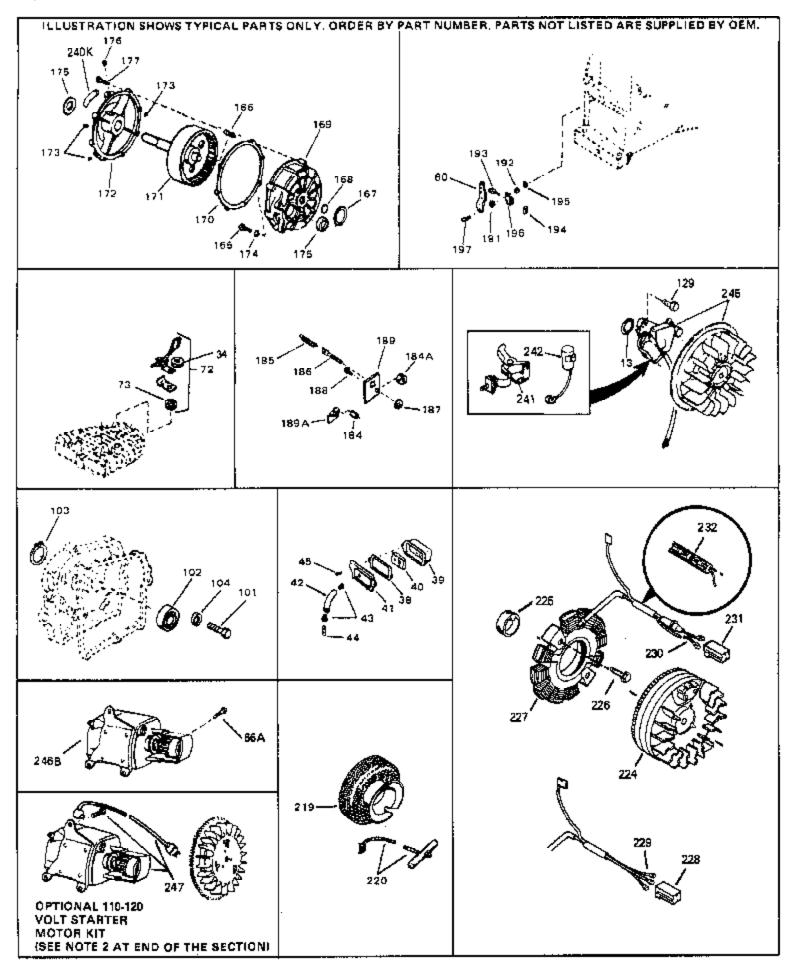

| Ref # | Part Number | Qty | Description                                                                                                                                                                                                                                    |
|-------|-------------|-----|------------------------------------------------------------------------------------------------------------------------------------------------------------------------------------------------------------------------------------------------|
| 196A  | 31335       | •   | Clamp, Governor lever                                                                                                                                                                                                                          |
| 197   | 650548      |     | Screw, 8-32 x 5/16"                                                                                                                                                                                                                            |
| 201   | 610973      |     | Terminal Assy. (Use as required)                                                                                                                                                                                                               |
| 203   | 33879A      |     | Control Brkt(In.201,204,205,206,207,2 09,210)                                                                                                                                                                                                  |
| 204   | 650139      |     | Screw, 8-32 x 1/2" (Use as required)                                                                                                                                                                                                           |
| 204   | 650152      |     | Screw, 8-32 x 3/8" (Use as required)                                                                                                                                                                                                           |
| 204   | 30200       |     | Screw, 10-24 9/16" (Use as required)                                                                                                                                                                                                           |
| 205   | 30322       |     | Nut & Lockwasher (Use as required)                                                                                                                                                                                                             |
| 206   | 650688      |     | Screw, 10-32 x 1" (Used on early prod uction)                                                                                                                                                                                                  |
| 206   | 650549      |     | Screw, 5-40 x 7/16" (Used on late pro duction)                                                                                                                                                                                                 |
| 207   | 32924       |     | Compression Spring (Used on early pro duction)                                                                                                                                                                                                 |
| 207   | 31342       |     | Compression Spring (Used on late prod uction)                                                                                                                                                                                                  |
|       | 28942       |     | Screw, 10-32 x 3/8"                                                                                                                                                                                                                            |
| 210   | 27793       |     | Clip, Conduit                                                                                                                                                                                                                                  |
| 211   | 31426       |     | Spring, Extension                                                                                                                                                                                                                              |
| 213   | 650815      |     | Washer, Belleville                                                                                                                                                                                                                             |
|       | 650607      |     | Nut, Flywheel                                                                                                                                                                                                                                  |
|       | 33668       |     | Screen, Starter                                                                                                                                                                                                                                |
|       | 33667       |     | Cup, Starter                                                                                                                                                                                                                                   |
|       | 34080       |     | Spacer, Flywheel key                                                                                                                                                                                                                           |
|       | 650872      |     | Stud, Solid State Assy.                                                                                                                                                                                                                        |
| 240A  | 550223      |     | Decal, Name                                                                                                                                                                                                                                    |
|       | 34346       |     | Decal. Instruction                                                                                                                                                                                                                             |
|       | 31752       |     | Decal, Air cleaner                                                                                                                                                                                                                             |
| 243   | 631021      |     | Inlet Needle, Seat & Clip Assy.                                                                                                                                                                                                                |
| 244   | 631923      |     | Carburetor (Incl. 87) (Refer to Division 5, Section A, page 140                                                                                                                                                                                |
|       |             |     | for breakdown)                                                                                                                                                                                                                                 |
| 245   | 610942A     |     | Magneto NOTE: The complete magneto is not available as an assembly. The magneto number is shown for reference purposes only. Order component partsindividually, as shown in partslist. (Refer to Division 5, Section B, page 35 for breakdown) |
| 246   | 590420A     |     | Rewind Starter NOTE: In original production some starters are riveted to the blowerhousing. Replacement housing has threaded studs. Order four nuts (29752) for remounting of starter. (Refer to Division 5, Section C, page 25 for breakdown) |
| 249   | 33683B      |     | * Gasket Set (Incl. items marked *)                                                                                                                                                                                                            |
|       |             |     |                                                                                                                                                                                                                                                |

| Ref # | Part Number | Qty | Description                                                                                                                                                                                                                                                                                                 |
|-------|-------------|-----|-------------------------------------------------------------------------------------------------------------------------------------------------------------------------------------------------------------------------------------------------------------------------------------------------------------|
| 13    | 33876       | •   | Gasket, Stator                                                                                                                                                                                                                                                                                              |
| 34    | 26073       |     | Washer (Not used on late production)                                                                                                                                                                                                                                                                        |
| 34    | 650691      |     | Washer (Use as required)                                                                                                                                                                                                                                                                                    |
| 38    | 31619A      |     | * Gasket, Breather                                                                                                                                                                                                                                                                                          |
| 40    | 31410       |     | Element, Breather                                                                                                                                                                                                                                                                                           |
| 45    | 650128      |     | Screw, 10-24 x 1/2"                                                                                                                                                                                                                                                                                         |
| 197   | 650548      |     | Screw, 8-32 x 5/16"                                                                                                                                                                                                                                                                                         |
| 219   | 34788       |     | Pulley, Starter rope                                                                                                                                                                                                                                                                                        |
| 225   | 35189       |     | Spacer, Coil Assy.                                                                                                                                                                                                                                                                                          |
| 241   | 30547A      |     | Contact Assy., Breaker                                                                                                                                                                                                                                                                                      |
| 242   | 30548B      |     | Condenser                                                                                                                                                                                                                                                                                                   |
| 245   | 610942A     |     | Magneto NOTE: The complete magneto is not available as an assembly. The magneto number is shown for reference purposes only. Order component partsindividually, as shown in partslist. (Refer to Division 5, Section B, page 35 for breakdown)                                                              |
| 247   | 33290D      |     | Starter Motor Kit (110-120 Volt) This 110-120 volt starter motor kit may have been added to this engine. It can be added only if cylinder hasdrilled and tapped starter mounting bosses and a ring gear flywheel. Refer to service number stamped on end cap of motor, or on decal, for identification. Ref |