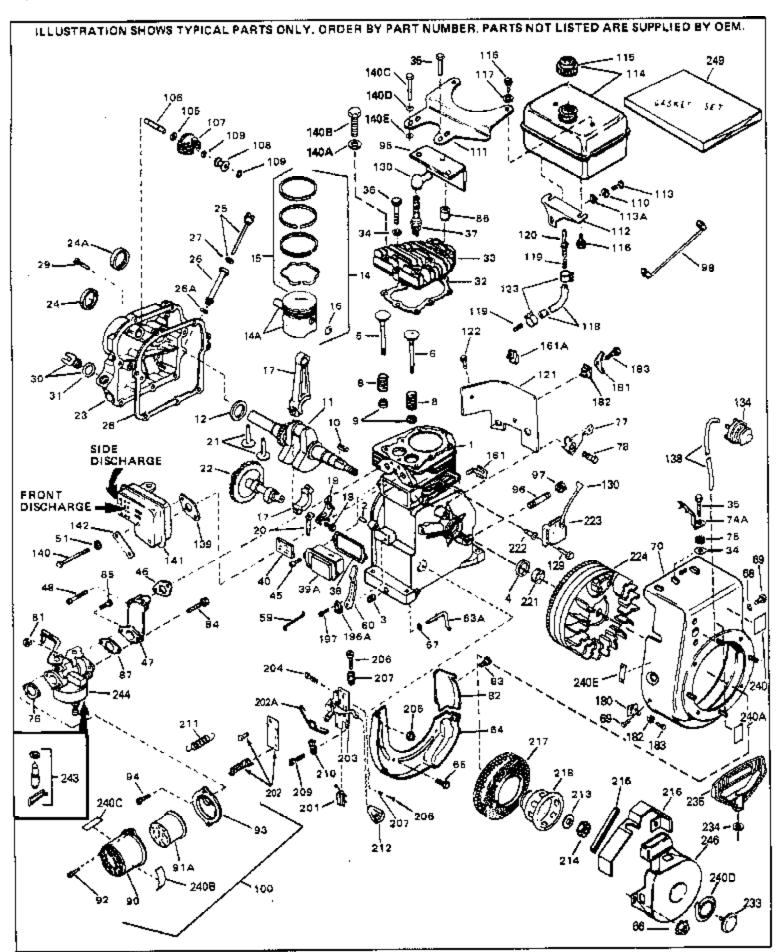

|    |         | Qty | Description                                                     |
|----|---------|-----|-----------------------------------------------------------------|
| 1  | 33674B  |     | Cylinder (Incl. 2, 3 & 4) (2-13/16" B ore)                      |
| 2  | 26727   |     | Pin, Dowel                                                      |
| 3  | 27642   |     | Oil Drain Plug                                                  |
| 4  | 32600   |     | Seal, Oil                                                       |
| 5  | 32644A  |     | Intake Valve (Std.) (Incl. 9)                                   |
|    | 32645A  |     | Intake Valve (1/32" OS) (Incl. 9)                               |
|    | 29313C  |     | Exhaust Valve (Std.) (Incl. 9)                                  |
|    | 29315C  |     | Exhaust Valve (1/32" OS) (Incl. 9)                              |
|    | 31672   |     | Spring, Valve                                                   |
|    | 31673   |     | Cap, Lower valve spring                                         |
|    | 610951  |     | Key, Flywheel                                                   |
|    | 33677A  |     | Crankshaft                                                      |
|    | 32323   |     | Washer, Thrust                                                  |
|    | 33876   |     |                                                                 |
|    |         |     | Gasket, Stator  Pioton & Pio Apply (Std.) (Incl. 16)(2, 13/16") |
|    | 33562B  |     | Piston & Pin Ass'y.(Std.)(Incl.16)(2- 13/16")                   |
|    | 33563B  |     | Piston & Pin Ass'y. (.010" OS) (Incl. 16)                       |
|    | 33564B  |     | Piston & Pin Ass'y. (.020" OS) (Incl. 16)                       |
|    | 34535   |     | Piston, Pin & Ring Set (Std.) (2-13/1 6" Bore)                  |
|    | 34536   |     | Piston, Pin & Ring Set (.010" OS)                               |
|    | 34537   |     | Piston, Pin & Ring Set (.020" OS)                               |
|    | 33567   |     | Ring Set (Std.) (2-13/16" Bore)                                 |
|    | 33568   |     | Ring Set (.010" OS)                                             |
|    | 33569   |     | Ring Set (.020" OS)                                             |
|    | 20381   |     | Ring, Piston pin retaining                                      |
|    | 32875   |     | Rod Assy., Connecting (Incl. 18 & 20)                           |
|    | 32610A  |     | Bolt, Connecting Rod                                            |
| 20 | 32654   |     | Dipper, Oil                                                     |
| 21 | 27241   |     | Lifter, Valve                                                   |
| 22 | 33158   |     | Camshaft                                                        |
| 23 | 32700A  |     | Cover, Cylinder (Incl. 24, 29, 30, 31 & 106)                    |
| 24 | 27897   |     | Seal, Oil                                                       |
| 28 | 27677A  |     | * Gasket, Cylinder cover                                        |
| 29 | 650451  |     | Screw, 1/4-20 x 1" (Use as required)                            |
| 29 | 650488  |     | Screw, 1/4-20 x 1-1/4" (Use as requir ed)                       |
|    | 27625   |     | Plug, Oil filler (Incl. 31)                                     |
| 31 | 29673   |     | * Gasket, Oil fill plug                                         |
|    | 33554A  |     | Gasket, Cylinder head                                           |
|    | 33016A  |     | Head, Cylinder(Incl. 35)                                        |
|    | 26073   |     | Washer (Not used on late production)                            |
|    | 650691  |     | Washer (Use as required)                                        |
|    | 650694A |     | Screw, 5/16-18 x 2" (Use as required)                           |
|    | 650818  |     | Screw, 5/16-18 x 1-1/2" (Use as requi red)                      |
|    | 650865  |     | Screw, 5/16-18 x 2" (Use as required)                           |
|    | 6021A   |     | Screw, 5/16-18 x 1-1/2" (As req;not w /650691)                  |
|    | 33636   |     | Resistor Spark Plug (RJ-8C)                                     |
|    | 31619A  |     | * Gasket, Breather                                              |
|    | 31337A  |     | Breather Ass'y. (Incl. 38 & 40)                                 |
|    |         |     |                                                                 |
|    | 31410   |     | Element, Breather                                               |
|    | 650128  |     | Screw, 10-24 x 1/2"  * Cooket Intoko (1/22" thick)              |
|    | 33673A  |     | * Gasket, Intake (1/32" thick)                                  |
|    | 33666   |     | Pipe, Intake                                                    |
|    | 30646   |     | Screw, 1/4-20 x 1-3/8"                                          |
|    | 32698   |     | Link, Governor-to-throttle                                      |
|    | 31510   |     | Lever, Governor                                                 |
|    | 31334   |     | Rod, Governor (Incl. 67)                                        |
|    | 33342   |     | Baffle, Blower housing                                          |
|    | 650561  |     | Screw, 1/4-20 x 5/8"                                            |
| 66 | 29752   |     | Nut & Lockwasher Assy., 1/4-28 (As re quired)                   |
|    |         |     |                                                                 |

| Ref # | Part Number Qt   | / Description                                               |
|-------|------------------|-------------------------------------------------------------|
| 66    |                  | Pop Rivet (Purchase locally)(Use as r equired)              |
|       | 28277            | Washer, Flat                                                |
|       | 650168           | Washer, Flat                                                |
|       | 29212            | Screw, 1/4-28 x 7/16"                                       |
|       | 33663C           | Blower Housing (For electric starter) NOTE: In original     |
| 70    | 000000           | production some starters are riveted to the blower housing. |
|       |                  | Replacement housing has threaded studs. Order four nuts     |
|       |                  | (29752) for remounting of starter.                          |
|       |                  | (29732) for remodriting or starter.                         |
| 76    | 27272A           | * Gasket, Air cleaner                                       |
| 77    | 34212            | Bracket, Holddown                                           |
| 78    | 30200            | Screw, 10-24 x 9/16"                                        |
| 81    | 29752            | Nut & Lockwasher Assy., 1/4-28                              |
| 82    | 33341            | Extension, Baffle                                           |
| 83    | 650701           | Screw, 8-18 x 7/16"                                         |
|       | 6201             | Screw, 1/4-28 x 7/8"                                        |
|       | 650870           | Screw, 1/4-28 x 1-11/16"                                    |
|       | 28212            | Spacer                                                      |
|       | 26756            | * Gasket, Carburetor                                        |
|       | 31715            | Body, Air cleaner                                           |
|       | 650152           | Screw, 8-32 x 3/8"                                          |
|       | 31914            | Bracket, Air cleaner                                        |
|       | 28820            | Screw, 10-32 x 1/2"                                         |
|       | 33344            | Baffle, Heat                                                |
|       | 35349            | Ground Wire                                                 |
|       |                  |                                                             |
| 100   | 730127           | Air Cleaner Ass'y. (Incl.76,76A,90A,91A,92,93,94, &         |
|       |                  | 221A)(Use as required)                                      |
| 105   | 30590A           | Washer, Flat                                                |
| 106   | 30574            | Shaft, Mechanical governor                                  |
| 107   | 30591            | Gear Assy., Governor (Incl. 105)                            |
| 108   | 30588A           | Spool Governor                                              |
|       | 29193            | Ring, Retaining                                             |
|       | 28371B           | Fuel Tank Bracket                                           |
|       | 32762            | Fuel Tank Bracket                                           |
|       | 650561           | Screw, 1/4-20 x 5/8"                                        |
|       | 35584            | Fuel Tank (Incl. 115 & 123)                                 |
|       | 410144B          | Fuel Cap (Std.)(Wh.Plastic)(1-1/2" I. D.)                   |
|       | 33032            | Fuel Cap (Red Plastic)(1-3/16" I.D.) (Spurt resistant, Low  |
| 1.10  | 00002            | profile)                                                    |
|       |                  | •                                                           |
| 115   | 34210            | Fuel Cap (Red Plastic)(1-3/16" I.D.) (Spurt resistant, High |
|       |                  | profile)                                                    |
| 116   | 650665           | Screw, 1/4-15 x 7/8"                                        |
|       | 29774            | Line, Fuel (Braided 8.25")                                  |
|       | 30795            | Line, Fuel (Braided 16")                                    |
|       | 30962            | Line, Fuel (Braided 32")                                    |
|       | 28819            | Spring, Fuel line (Use as required)                         |
|       | 29745            | Extension, Blower housing                                   |
|       | 650128           | Screw, 10-24 x 1/2"                                         |
|       |                  |                                                             |
|       | 26460<br>650490  | Clamp, Fuel line (Use as required)                          |
|       | 650489<br>33670A | Screw, 1/4-20 x 5/8"  * Cocket Muffler                      |
|       | 33670A           | * Gasket, Muffler                                           |
|       | 792020           | Screw, 1/4-20 x 2-1/4"                                      |
|       | 30063            | Screw, 1/4-20 x 1/2" (Use as required )                     |
|       | 650628A          | 5/16-18 x 2-3/8"                                            |
|       | 26073            | Washer, flat                                                |
|       | 33697A           | Muffler (Front Discharge)                                   |
| 161   | 29443            | Clip, Fuel line                                             |
|       |                  |                                                             |

| Ref # | Part Number | Qty | Description                                                                                                                                                                                                                                    |
|-------|-------------|-----|------------------------------------------------------------------------------------------------------------------------------------------------------------------------------------------------------------------------------------------------|
| 196A  | 31335       | •   | Clamp, Governor lever                                                                                                                                                                                                                          |
| 197   | 650548      |     | Screw, 8-32 x 5/16"                                                                                                                                                                                                                            |
| 201   | 610973      |     | Terminal Assy. (Use as required)                                                                                                                                                                                                               |
| 203   | 33879A      |     | Control Brkt(In.201,204,205,206,207,2 09,210)                                                                                                                                                                                                  |
| 204   | 650139      |     | Screw, 8-32 x 1/2" (Use as required)                                                                                                                                                                                                           |
| 204   | 650152      |     | Screw, 8-32 x 3/8" (Use as required)                                                                                                                                                                                                           |
| 204   | 30200       |     | Screw, 10-24 9/16" (Use as required)                                                                                                                                                                                                           |
| 205   | 30322       |     | Nut & Lockwasher (Use as required)                                                                                                                                                                                                             |
| 206   | 650688      |     | Screw, 10-32 x 1" (Used on early prod uction)                                                                                                                                                                                                  |
| 206   | 650549      |     | Screw, 5-40 x 7/16" (Used on late pro duction)                                                                                                                                                                                                 |
| 207   | 32924       |     | Compression Spring (Used on early pro duction)                                                                                                                                                                                                 |
| 207   | 31342       |     | Compression Spring (Used on late prod uction)                                                                                                                                                                                                  |
|       | 28942       |     | Screw, 10-32 x 3/8"                                                                                                                                                                                                                            |
| 210   | 27793       |     | Clip, Conduit                                                                                                                                                                                                                                  |
| 211   | 31426       |     | Spring, Extension                                                                                                                                                                                                                              |
| 213   | 650815      |     | Washer, Belleville                                                                                                                                                                                                                             |
|       | 650607      |     | Nut, Flywheel                                                                                                                                                                                                                                  |
|       | 33668       |     | Screen, Starter                                                                                                                                                                                                                                |
|       | 33667       |     | Cup, Starter                                                                                                                                                                                                                                   |
|       | 34080       |     | Spacer, Flywheel key                                                                                                                                                                                                                           |
|       | 650872      |     | Stud, Solid State Assy.                                                                                                                                                                                                                        |
| 240A  | 550223      |     | Decal, Name                                                                                                                                                                                                                                    |
|       | 34346       |     | Decal. Instruction                                                                                                                                                                                                                             |
|       | 31752       |     | Decal, Air cleaner                                                                                                                                                                                                                             |
| 243   | 631021      |     | Inlet Needle, Seat & Clip Assy.                                                                                                                                                                                                                |
| 244   | 631923      |     | Carburetor (Incl. 87) (Refer to Division 5, Section A, page 140                                                                                                                                                                                |
|       |             |     | for breakdown)                                                                                                                                                                                                                                 |
| 245   | 610942A     |     | Magneto NOTE: The complete magneto is not available as an assembly. The magneto number is shown for reference purposes only. Order component partsindividually, as shown in partslist. (Refer to Division 5, Section B, page 35 for breakdown) |
| 246   | 590420A     |     | Rewind Starter NOTE: In original production some starters are riveted to the blowerhousing. Replacement housing has threaded studs. Order four nuts (29752) for remounting of starter. (Refer to Division 5, Section C, page 25 for breakdown) |
| 249   | 33683B      |     | * Gasket Set (Incl. items marked *)                                                                                                                                                                                                            |
|       |             |     |                                                                                                                                                                                                                                                |