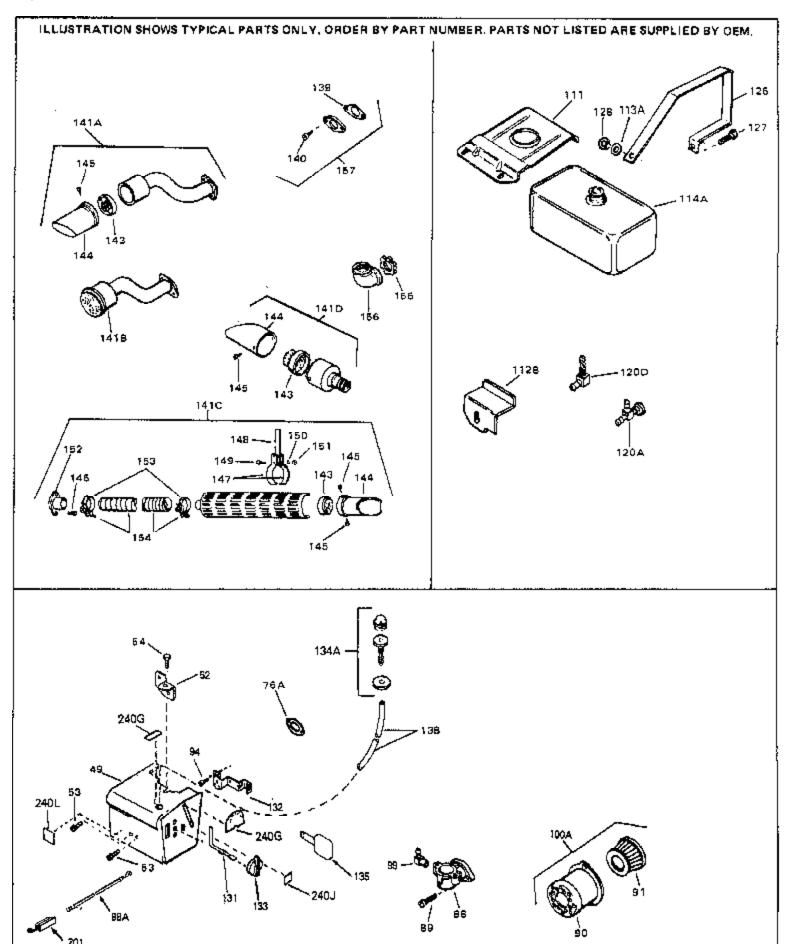

| Ref # | Part Number Qt   | / Description                                               |
|-------|------------------|-------------------------------------------------------------|
| 66    |                  | Pop Rivet (Purchase locally)(Use as r equired)              |
|       | 28277            | Washer, Flat                                                |
|       | 650168           | Washer, Flat                                                |
|       | 29212            | Screw, 1/4-28 x 7/16"                                       |
|       | 33663C           | Blower Housing (For electric starter) NOTE: In original     |
| 70    | 000000           | production some starters are riveted to the blower housing. |
|       |                  | Replacement housing has threaded studs. Order four nuts     |
|       |                  | (29752) for remounting of starter.                          |
|       |                  | (29732) for remodriting or starter.                         |
| 76    | 27272A           | * Gasket, Air cleaner                                       |
| 77    | 34212            | Bracket, Holddown                                           |
| 78    | 30200            | Screw, 10-24 x 9/16"                                        |
| 81    | 29752            | Nut & Lockwasher Assy., 1/4-28                              |
| 82    | 33341            | Extension, Baffle                                           |
| 83    | 650701           | Screw, 8-18 x 7/16"                                         |
|       | 6201             | Screw, 1/4-28 x 7/8"                                        |
|       | 650870           | Screw, 1/4-28 x 1-11/16"                                    |
|       | 28212            | Spacer                                                      |
|       | 26756            | * Gasket, Carburetor                                        |
|       | 31715            | Body, Air cleaner                                           |
|       | 650152           | Screw, 8-32 x 3/8"                                          |
|       | 31914            | Bracket, Air cleaner                                        |
|       | 28820            | Screw, 10-32 x 1/2"                                         |
|       | 33344            | Baffle, Heat                                                |
|       | 35349            | Ground Wire                                                 |
|       |                  |                                                             |
| 100   | 730127           | Air Cleaner Ass'y. (Incl.76,76A,90A,91A,92,93,94, &         |
|       |                  | 221A)(Use as required)                                      |
| 105   | 30590A           | Washer, Flat                                                |
| 106   | 30574            | Shaft, Mechanical governor                                  |
| 107   | 30591            | Gear Assy., Governor (Incl. 105)                            |
| 108   | 30588A           | Spool Governor                                              |
|       | 29193            | Ring, Retaining                                             |
|       | 28371B           | Fuel Tank Bracket                                           |
|       | 32762            | Fuel Tank Bracket                                           |
|       | 650561           | Screw, 1/4-20 x 5/8"                                        |
|       | 35584            | Fuel Tank (Incl. 115 & 123)                                 |
|       | 410144B          | Fuel Cap (Std.)(Wh.Plastic)(1-1/2" I. D.)                   |
|       | 33032            | Fuel Cap (Red Plastic)(1-3/16" I.D.) (Spurt resistant, Low  |
| 1.10  | 00002            | profile)                                                    |
|       |                  | •                                                           |
| 115   | 34210            | Fuel Cap (Red Plastic)(1-3/16" I.D.) (Spurt resistant, High |
|       |                  | profile)                                                    |
| 116   | 650665           | Screw, 1/4-15 x 7/8"                                        |
|       | 29774            | Line, Fuel (Braided 8.25")                                  |
|       | 30795            | Line, Fuel (Braided 16")                                    |
|       | 30962            | Line, Fuel (Braided 32")                                    |
|       | 28819            | Spring, Fuel line (Use as required)                         |
|       | 29745            | Extension, Blower housing                                   |
|       | 650128           | Screw, 10-24 x 1/2"                                         |
|       |                  |                                                             |
|       | 26460<br>650490  | Clamp, Fuel line (Use as required)                          |
|       | 650489<br>33670A | Screw, 1/4-20 x 5/8"  * Cocket Muffler                      |
|       | 33670A           | * Gasket, Muffler                                           |
|       | 792020           | Screw, 1/4-20 x 2-1/4"                                      |
|       | 30063            | Screw, 1/4-20 x 1/2" (Use as required )                     |
|       | 650628A          | 5/16-18 x 2-3/8"                                            |
|       | 26073            | Washer, flat                                                |
|       | 33697A           | Muffler (Front Discharge)                                   |
| 161   | 29443            | Clip, Fuel line                                             |
|       |                  |                                                             |

| Ref # | Part Number | Qty | Description                                                                                                                                                                                                                                    |
|-------|-------------|-----|------------------------------------------------------------------------------------------------------------------------------------------------------------------------------------------------------------------------------------------------|
| 13    | 33876       | Ť   | Gasket, Stator                                                                                                                                                                                                                                 |
| 90    | 31715       |     | Body, Air cleaner                                                                                                                                                                                                                              |
| 91    | 30727       |     | Element, Air cleaner                                                                                                                                                                                                                           |
| 94    | 28820       |     | Screw, 10-32 x 1/2"                                                                                                                                                                                                                            |
| 100A  | 730164      |     | Air Cleaner Ass'y. (Incl. 76, 90, 91, 92, 93, 94, & 221B) (Use as required)                                                                                                                                                                    |
| 111   | 28371B      |     | Fuel Tank Bracket                                                                                                                                                                                                                              |
| 139   | 33670A      |     | * Gasket, Muffler                                                                                                                                                                                                                              |
| 140   | 792020      |     | Screw, 1/4-20 x 2-1/4"                                                                                                                                                                                                                         |
| 140   | 30063       |     | Screw, 1/4-20 x 1/2" (Use as required )                                                                                                                                                                                                        |
| 141D  | 391026      |     | Muffler (Incl. 143, 144 & 145) (This spark arrester mufflercan be used on any model.)                                                                                                                                                          |
| 157   | 730165      |     | Muff.Adapter Kit (Incl.139,140)(As re quired)                                                                                                                                                                                                  |
| 201   | 610973      |     | Terminal Assy. (Use as required)                                                                                                                                                                                                               |
| 245   | 610942A     |     | Magneto NOTE: The complete magneto is not available as an assembly. The magneto number is shown for reference purposes only. Order component partsindividually, as shown in partslist. (Refer to Division 5, Section B, page 35 for breakdown) |