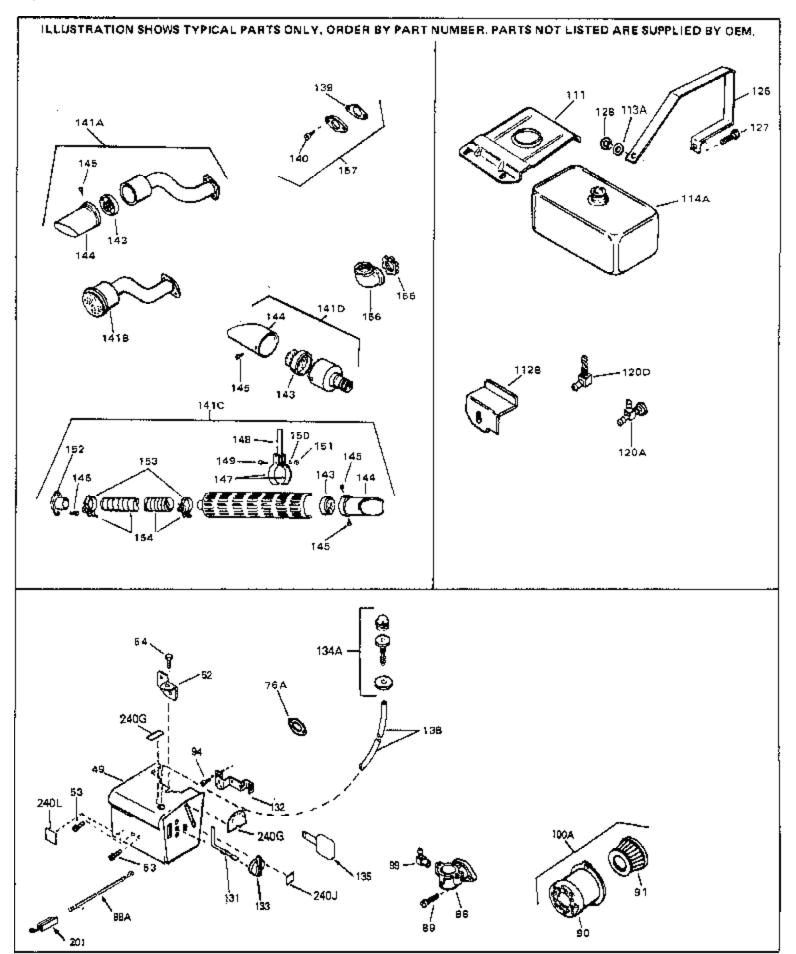

| Ref # | Part Number | Qty Description                                                                                                                                                                                                                                            |
|-------|-------------|------------------------------------------------------------------------------------------------------------------------------------------------------------------------------------------------------------------------------------------------------------|
| 13    | 33876       | Gasket, Stator                                                                                                                                                                                                                                             |
| 90    | 31715       | Body, Air cleaner                                                                                                                                                                                                                                          |
| 91    | 30727       | Element, Air cleaner                                                                                                                                                                                                                                       |
| 94    | 28820       | Screw, 10-32 x 1/2"                                                                                                                                                                                                                                        |
| 100A  | 730164      | Air Cleaner Ass'y. (Incl. 76, 90, 91, 92, 93, 94, & 221B) (Use as required)                                                                                                                                                                                |
| 111   | 28371B      | Fuel Tank Bracket                                                                                                                                                                                                                                          |
|       | 33670A      | * Gasket, Muffler                                                                                                                                                                                                                                          |
|       | 792020      | Screw, 1/4-20 x 2-1/4"                                                                                                                                                                                                                                     |
| 140   | 30063       | Screw, 1/4-20 x 1/2" (Use as required )                                                                                                                                                                                                                    |
| 141D  | 391026      | Muffler (Incl. 143, 144 & 145) (This spark arrester mufflercan be used on any model.)                                                                                                                                                                      |
| 157   | 730165      | Muff.Adapter Kit (Incl.139,140)(As re quired)                                                                                                                                                                                                              |
|       | 610973      | Terminal Assy. (Use as required)                                                                                                                                                                                                                           |
| 245   | 610942A     | Magneto NOTE: The complete magneto is not available as<br>an assembly. The magneto number is shown for reference<br>purposes only. Order component partsindividually, as shown<br>in partslist. (Refer to Division 5, Section B, page 35 for<br>breakdown) |