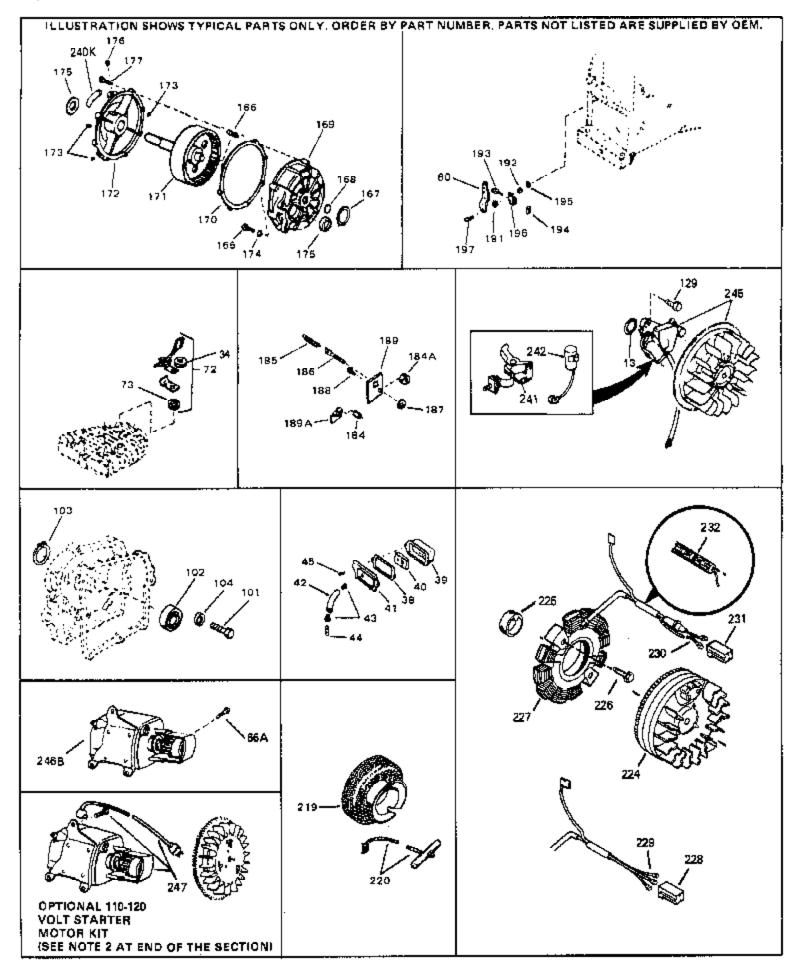

HS50-67100C Engine Parts List #3

| Ref # | Part Number Qty | Description                                                                                                                                                                                                                                                                                                                |
|-------|-----------------|----------------------------------------------------------------------------------------------------------------------------------------------------------------------------------------------------------------------------------------------------------------------------------------------------------------------------|
| 13    | 33876           | Gasket, Stator                                                                                                                                                                                                                                                                                                             |
|       | 26073           | Washer (Not used on late production)                                                                                                                                                                                                                                                                                       |
|       | 650691          | Washer (Use as required)                                                                                                                                                                                                                                                                                                   |
|       | 31619A          | * Gasket, Breather                                                                                                                                                                                                                                                                                                         |
|       | 31410           | Element, Breather                                                                                                                                                                                                                                                                                                          |
|       | 650128          | Screw, 10-24 x 1/2"                                                                                                                                                                                                                                                                                                        |
|       | 30200           | Screw, 10-24 x 9/16"                                                                                                                                                                                                                                                                                                       |
|       | 28458           | Bearing, Ball                                                                                                                                                                                                                                                                                                              |
|       | 28539           | Ring, Retaining                                                                                                                                                                                                                                                                                                            |
|       | 28537           | Washer, Flat                                                                                                                                                                                                                                                                                                               |
|       | 33450           | Nut, Hex                                                                                                                                                                                                                                                                                                                   |
|       | 30342           | Spring Extension                                                                                                                                                                                                                                                                                                           |
|       | 30845A          | Bolt, Governor spring adj.                                                                                                                                                                                                                                                                                                 |
|       | 650518          | Washer, Lock                                                                                                                                                                                                                                                                                                               |
|       | 30200           | Screw, 10-24 x 9/16"                                                                                                                                                                                                                                                                                                       |
|       | 30846           | Bracket, Governor adj. bolt                                                                                                                                                                                                                                                                                                |
|       | 650548          | Screw, 8-32 x 5/16"                                                                                                                                                                                                                                                                                                        |
|       | 34788           | Pulley, Starter rope                                                                                                                                                                                                                                                                                                       |
|       | 35189           | Spacer, Coil Assy.                                                                                                                                                                                                                                                                                                         |
|       | 30547A          | Contact Assy., Breaker                                                                                                                                                                                                                                                                                                     |
|       | 30548B          | Condenser                                                                                                                                                                                                                                                                                                                  |
| 245   | 610942A         | Magneto NOTE: The complete magneto is not available as<br>an assembly. The magneto number is shown for reference<br>purposes only. Order component partsindividually, as shown<br>in partslist. (Refer to Division 5, Section B, page 35 for<br>breakdown)                                                                 |
| 247   | 33290D          | Starter Motor Kit (110-120 Volt) This 110-120 volt starter<br>motor kit may have been added to this engine. It can be<br>added only if cylinder hasdrilled and tapped starter mounting<br>bosses and a ring gear flywheel. Refer to service number<br>stamped on end cap of motor, or on decal, for identification.<br>Ref |