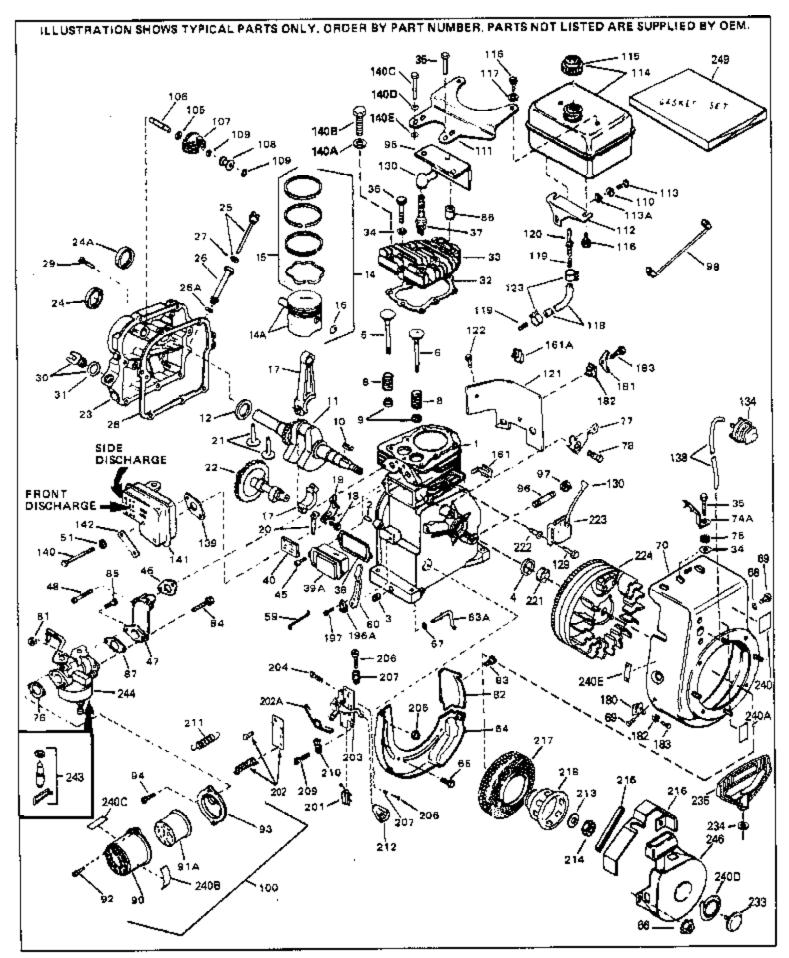

|     | Dart Niveshan | Nt. Description                                   |
|-----|---------------|---------------------------------------------------|
|     |               | ty Description                                    |
|     | 33674B        | Cylinder (Incl. 2, 3 & 4) (2-13/16" B ore)        |
|     | 26727         | Pin, Dowel                                        |
| 3   | 27642         | Oil Drain Plug                                    |
| 4   | 32600         | Seal, Oil                                         |
|     | 32644A        | Intake Valve (Std.) (Incl. 9)                     |
|     | 32645A        | Intake Valve (1/32" OS) (Incl. 9)                 |
|     | 29313C        | Exhaust Valve (Std.) (Incl. 9)                    |
|     | 29315C        |                                                   |
|     |               | Exhaust Valve (1/32" OS) (Incl. 9)                |
|     | 31672         | Spring, Valve                                     |
|     | 31673         | Cap, Lower valve spring                           |
|     | 610951        | Key, Flywheel                                     |
|     | 34022         | Crankshaft (Incl. 24)                             |
| 13  | 33876         | Gasket, Stator                                    |
| 14A | 33562B        | Piston & Pin Ass'y.(Std.)(Incl.16)(2- 13/16")     |
| 14A | 33563B        | Piston & Pin Ass'y. (.010" OS) (Incl. 16)         |
|     | 33564B        | Piston & Pin Ass'y. (.020" OS) (Incl. 16)         |
|     | 34535         | Piston, Pin & Ring Set (Std.) (2-13/1 6" Bore)    |
|     | 34536         | Piston, Pin & Ring Set (.010" OS)                 |
|     |               |                                                   |
|     | 34537         | Piston, Pin & Ring Set (.020" OS)                 |
|     | 33567         | Ring Set (Std.) (2-13/16" Bore)                   |
|     | 33568         | Ring Set (.010" OS)                               |
|     | 33569         | Ring Set (.020" OS)                               |
|     | 20381         | Ring, Piston pin retaining                        |
| 17  | 32875         | Rod Assy., Connecting (Incl. 18 & 20)             |
| 18  | 32610A        | Bolt, Connecting Rod                              |
| 20  | 32654         | Dipper, Oil                                       |
|     | 27241         | Lifter, Valve                                     |
|     | 33158         | Camshaft                                          |
|     | 30756B        | Cover, Cylinder (Incl. 24, 30, 31 & 1 06)         |
|     | 28540         | Seal, Oil                                         |
|     |               | •                                                 |
|     | 27677A        | * Gasket, Cylinder cover                          |
|     | 650451        | Screw, 1/4-20 x 1" (Use as required)              |
|     | 650488        | Screw, 1/4-20 x 1-1/4" (Use as requir ed)         |
|     | 27625         | Plug, Oil filler (Incl. 31)                       |
| 31  | 29673         | * Gasket, Oil fill plug                           |
| 32  | 33554A        | Gasket, Cylinder head                             |
|     | 33016A        | Head, Cylinder(Incl. 35)                          |
|     | 26073         | Washer (Not used on late production)              |
|     | 650691        | Washer (Use as required)                          |
|     | 650694A       | Screw, 5/16-18 x 2" (Use as required)             |
|     | 650818        | Screw, $5/16-18 \times 1-1/2$ " (Use as required) |
|     | 650865        |                                                   |
|     |               | Screw, 5/16-18 x 2" (Use as required)             |
|     | 6021A         | Screw, 5/16-18 x 1-1/2" (As req;not w /650691)    |
|     | 33636         | Resistor Spark Plug (RJ-8C)                       |
|     | 31619A        | * Gasket, Breather                                |
|     | 31337A        | Breather Ass'y. (Incl. 38 & 40)                   |
| 40  | 31410         | Element, Breather                                 |
| 45  | 650128        | Screw, 10-24 x 1/2"                               |
|     | 33673A        | * Gasket, Intake (1/32" thick)                    |
|     | 33666         | Pipe, Intake                                      |
|     | 30646         | Screw, 1/4-20 x 1-3/8"                            |
|     | 32698         | Link, Governor-to-throttle                        |
|     |               |                                                   |
|     | 31510         | Lever, Governor                                   |
|     | 31334         | Rod, Governor (Incl. 67)                          |
|     | 33342         | Baffle, Blower housing                            |
|     | 650561        | Screw, 1/4-20 x 5/8"                              |
|     | 29752         | Nut & Lockwasher Assy., 1/4-28 (As re quired)     |
| 66  |               | Pop Rivet (Purchase locally)(Use as r equired)    |
|     |               |                                                   |

|     | Part Number<br>28277 | Qty | Description<br>Washer, Flat                                                                                                                                                                                    |
|-----|----------------------|-----|----------------------------------------------------------------------------------------------------------------------------------------------------------------------------------------------------------------|
| 68  | 650168               |     | Washer, Flat                                                                                                                                                                                                   |
|     | 29212                |     | Screw, 1/4-28 x 7/16"                                                                                                                                                                                          |
| 70  | 33663C               |     | Blower Housing (For electric starter) NOTE: In original production some starters are riveted to the blower housing. Replacement housing has threaded studs. Order four nuts (29752) for remounting of starter. |
| 74A | 30747                |     | Clip, Spark plug shorting                                                                                                                                                                                      |
| 75  | 650890               |     | Lockwasher                                                                                                                                                                                                     |
|     | 27272A               |     | * Gasket, Air cleaner                                                                                                                                                                                          |
|     | 34212                |     | Bracket, Holddown                                                                                                                                                                                              |
|     | 30200                |     | Screw, 10-24 x 9/16"                                                                                                                                                                                           |
|     | 29752                |     | Nut & Lockwasher Assy., 1/4-28                                                                                                                                                                                 |
|     | 33341<br>650701      |     | Extension, Baffle<br>Screw, 8-18 x 7/16"                                                                                                                                                                       |
|     | 6201                 |     | Screw, 1/4-28 x 7/8"                                                                                                                                                                                           |
|     | 650870               |     | Screw, 1/4-28 x 1-11/16"                                                                                                                                                                                       |
|     | 28212                |     | Spacer                                                                                                                                                                                                         |
| 87  | 26756                |     | * Gasket, Carburetor                                                                                                                                                                                           |
|     | 31715                |     | Body, Air cleaner                                                                                                                                                                                              |
|     | 650152               |     | Screw, 8-32 x 3/8"                                                                                                                                                                                             |
|     | 31914                |     | Bracket, Air cleaner                                                                                                                                                                                           |
|     | 28820                |     | Screw, 10-32 x 1/2"                                                                                                                                                                                            |
|     | 33344<br>730127      |     | Baffle, Heat<br>Air Cleaner Ass'y. (Incl.76,76A,90A,91A,92,93,94, &                                                                                                                                            |
| 100 | 130121               |     | 221A)(Use as required)                                                                                                                                                                                         |
| 102 | 28458                |     | Bearing, Ball                                                                                                                                                                                                  |
|     | 30590A               |     | Washer, Flat                                                                                                                                                                                                   |
|     | 30574                |     | Shaft, Mechanical governor                                                                                                                                                                                     |
|     | 30591                |     | Gear Assy., Governor (Incl. 105)                                                                                                                                                                               |
|     | 30588A<br>29193      |     | Spool Governor<br>Ring, Retaining                                                                                                                                                                              |
|     | 28371B               |     | Fuel Tank Bracket                                                                                                                                                                                              |
|     | 650561               |     | Screw, 1/4-20 x 5/8"                                                                                                                                                                                           |
|     | 35584                |     | Fuel Tank (Incl. 115 & 123)                                                                                                                                                                                    |
|     | 410144B              |     | Fuel Cap (Std.)(Wh.Plastic)(1-1/2" I. D.)                                                                                                                                                                      |
| 115 | 33032                |     | Fuel Cap (Red Plastic)(1-3/16" I.D.) (Spurt resistant, Low                                                                                                                                                     |
| 445 | 0.000                |     |                                                                                                                                                                                                                |
| 115 | 34210                |     | Fuel Cap (Red Plastic)(1-3/16" I.D.) (Spurt resistant, High profile)                                                                                                                                           |
|     | 650665               |     | Screw, 1/4-15 x 7/8"                                                                                                                                                                                           |
|     | 30962                |     | Line, Fuel (Braided 32")                                                                                                                                                                                       |
|     | 29774                |     | Line, Fuel (Braided 8.25")                                                                                                                                                                                     |
|     | 30795<br>28819       |     | Line, Fuel (Braided 16")<br>Spring, Fuel line (Use as required)                                                                                                                                                |
|     | 29745                |     | Extension, Blower housing                                                                                                                                                                                      |
|     | 650128               |     | Screw, 10-24 x 1/2"                                                                                                                                                                                            |
|     | 26460                |     | Clamp, Fuel line (Use as required)                                                                                                                                                                             |
|     | 650489               |     | Screw, 1/4-20 x 5/8"                                                                                                                                                                                           |
|     | 33670A               |     | * Gasket, Muffler                                                                                                                                                                                              |
|     | 792020               |     | Screw, 1/4-20 x 2-1/4"                                                                                                                                                                                         |
|     | 30063                |     | Screw, 1/4-20 x 1/2" (Use as required )                                                                                                                                                                        |
|     | 650628A              |     | 5/16-18 x 2-3/8"                                                                                                                                                                                               |
|     | 26073<br>33671A      |     | Washer, flat<br>Muffler (Side Discharge)                                                                                                                                                                       |
|     | 29443                |     | Clip, Fuel line                                                                                                                                                                                                |
| 101 |                      |     |                                                                                                                                                                                                                |

|      |         | Description                                                                                                                                                                                                                                                |
|------|---------|------------------------------------------------------------------------------------------------------------------------------------------------------------------------------------------------------------------------------------------------------------|
| 196A | 31335   | Clamp, Governor lever                                                                                                                                                                                                                                      |
| 197  | 650548  | Screw, 8-32 x 5/16"                                                                                                                                                                                                                                        |
| 201  | 610973  | Terminal Assy. (Use as required)                                                                                                                                                                                                                           |
| 204  | 650139  | Screw, 8-32 x 1/2" (Use as required)                                                                                                                                                                                                                       |
| 204  | 650152  | Screw, 8-32 x 3/8" (Use as required)                                                                                                                                                                                                                       |
| 204  | 30200   | Screw, 10-24 9/16" (Use as required)                                                                                                                                                                                                                       |
| 205  | 30322   | Nut & Lockwasher (Use as required)                                                                                                                                                                                                                         |
| 213  | 650815  | Washer, Belleville                                                                                                                                                                                                                                         |
| 214  | 650607  | Nut, Flywheel                                                                                                                                                                                                                                              |
| 217  | 33668   | Screen, Starter                                                                                                                                                                                                                                            |
| 218  | 33667   | Cup, Starter                                                                                                                                                                                                                                               |
| 221  | 34080   | Spacer, Flywheel key                                                                                                                                                                                                                                       |
| 222  | 650872  | Stud, Solid State Assy.                                                                                                                                                                                                                                    |
| 240A | 550223  | Decal, Name                                                                                                                                                                                                                                                |
| 240  | 34346   | Decal. Instruction                                                                                                                                                                                                                                         |
| 240B | 31752   | Decal, Air cleaner                                                                                                                                                                                                                                         |
| 243  | 631021  | Inlet Needle, Seat & Clip Assy.                                                                                                                                                                                                                            |
| 244  | 631923  | Carburetor (Incl. 87) (Refer to Division 5, Section A, page 140 for breakdown)                                                                                                                                                                             |
|      |         | IOI DIEdituowii)                                                                                                                                                                                                                                           |
| 245  | 610942A | Magneto NOTE: The complete magneto is not available as<br>an assembly. The magneto number is shown for reference<br>purposes only. Order component partsindividually, as shown<br>in partslist. (Refer to Division 5, Section B, page 35 for<br>breakdown) |
| 246  | 590420A | Rewind Starter NOTE: In original production some starters<br>are riveted to the blowerhousing. Replacement housing has<br>threaded studs. Order four nuts (29752) for remounting of<br>starter. (Refer to Division 5, Section C, page 25 for<br>breakdown) |
| 249  | 33683B  | * Gasket Set (Incl. items marked *)                                                                                                                                                                                                                        |