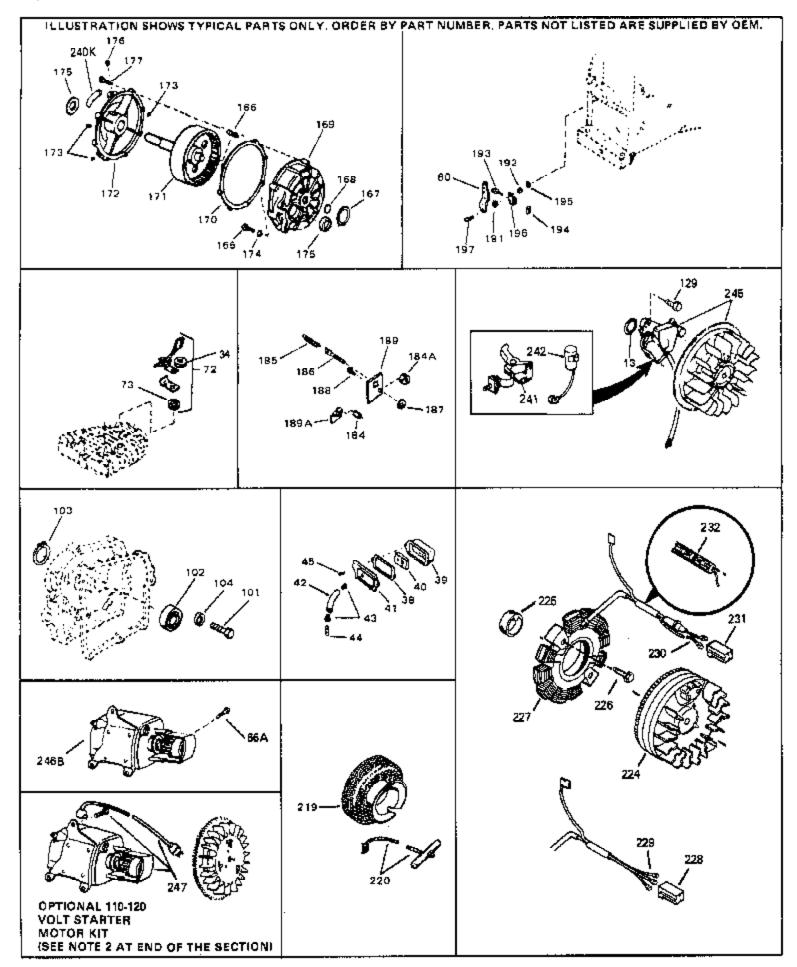

|      | Part Number | Qty | Description                                                                                                                                                                                                                                                |
|------|-------------|-----|------------------------------------------------------------------------------------------------------------------------------------------------------------------------------------------------------------------------------------------------------------|
|      | 31335       |     | Clamp, Governor lever                                                                                                                                                                                                                                      |
|      | 650548      |     | Screw, 8-32 x 5/16"                                                                                                                                                                                                                                        |
|      | 610973      |     | Terminal Assy. (Use as required)                                                                                                                                                                                                                           |
|      | 33879A      |     | Control Brkt(In.201,204,205,206,207,2 09,210)                                                                                                                                                                                                              |
|      | 650139      |     | Screw, 8-32 x 1/2" (Use as required)                                                                                                                                                                                                                       |
|      | 650152      |     | Screw, 8-32 x 3/8" (Use as required)                                                                                                                                                                                                                       |
|      | 30200       |     | Screw, 10-24 9/16" (Use as required)                                                                                                                                                                                                                       |
|      | 30322       |     | Nut & Lockwasher (Use as required)                                                                                                                                                                                                                         |
|      | 650688      |     | Screw, 10-32 x 1" (Used on early prod uction)                                                                                                                                                                                                              |
|      | 650549      |     | Screw, 5-40 x 7/16" (Used on late pro duction)                                                                                                                                                                                                             |
|      | 32924       |     | Compression Spring (Used on early pro duction)                                                                                                                                                                                                             |
| 207  | 31342       |     | Compression Spring (Used on late prod uction)                                                                                                                                                                                                              |
|      | 28942       |     | Screw, 10-32 x 3/8"                                                                                                                                                                                                                                        |
|      | 27793       |     | Clip, Conduit                                                                                                                                                                                                                                              |
| 211  | 31426       |     | Spring, Extension                                                                                                                                                                                                                                          |
| 213  | 650815      |     | Washer, Belleville                                                                                                                                                                                                                                         |
| 214  | 650607      |     | Nut, Flywheel                                                                                                                                                                                                                                              |
| 217  | 33668       |     | Screen, Starter                                                                                                                                                                                                                                            |
| 218  | 33667       |     | Cup, Starter                                                                                                                                                                                                                                               |
| 221  | 34080       |     | Spacer, Flywheel key                                                                                                                                                                                                                                       |
| 222  | 650872      |     | Stud, Solid State Assy.                                                                                                                                                                                                                                    |
| 240A | 550223      |     | Decal, Name                                                                                                                                                                                                                                                |
| 240  | 34346       |     | Decal. Instruction                                                                                                                                                                                                                                         |
| 240B | 31752       |     | Decal, Air cleaner                                                                                                                                                                                                                                         |
| 243  | 631021      |     | Inlet Needle, Seat & Clip Assy.                                                                                                                                                                                                                            |
| 244  | 631923      |     | Carburetor (Incl. 87) (Refer to Division 5, Section A, page 140                                                                                                                                                                                            |
|      |             |     | for breakdown)                                                                                                                                                                                                                                             |
| 245  | 610942A     |     | Magneto NOTE: The complete magneto is not available as<br>an assembly. The magneto number is shown for reference<br>purposes only. Order component partsindividually, as shown<br>in partslist. (Refer to Division 5, Section B, page 35 for<br>breakdown) |
| 246  | 590420A     |     | Rewind Starter NOTE: In original production some starters<br>are riveted to the blowerhousing. Replacement housing has<br>threaded studs. Order four nuts (29752) for remounting of<br>starter. (Refer to Division 5, Section C, page 25 for<br>breakdown) |
| 249  | 33683B      |     | * Gasket Set (Incl. items marked *)                                                                                                                                                                                                                        |

## HS50-67104C Engine Parts List #3

| Ref # | Part Number | Qty | Description                                                                                                                                                                                                                                                                                                                |
|-------|-------------|-----|----------------------------------------------------------------------------------------------------------------------------------------------------------------------------------------------------------------------------------------------------------------------------------------------------------------------------|
| 13    | 33876       |     | Gasket, Stator                                                                                                                                                                                                                                                                                                             |
| 34    | 26073       |     | Washer (Not used on late production)                                                                                                                                                                                                                                                                                       |
| 34    | 650691      |     | Washer (Use as required)                                                                                                                                                                                                                                                                                                   |
| 38    | 31619A      |     | * Gasket, Breather                                                                                                                                                                                                                                                                                                         |
| 40    | 31410       |     | Element, Breather                                                                                                                                                                                                                                                                                                          |
| 45    | 650128      |     | Screw, 10-24 x 1/2"                                                                                                                                                                                                                                                                                                        |
| 197   | 650548      |     | Screw, 8-32 x 5/16"                                                                                                                                                                                                                                                                                                        |
| 219   | 34788       |     | Pulley, Starter rope                                                                                                                                                                                                                                                                                                       |
| 225   | 35189       |     | Spacer, Coil Assy.                                                                                                                                                                                                                                                                                                         |
| 241   | 30547A      |     | Contact Assy., Breaker                                                                                                                                                                                                                                                                                                     |
| 242   | 30548B      |     | Condenser                                                                                                                                                                                                                                                                                                                  |
| 245   | 610942A     |     | Magneto NOTE: The complete magneto is not available as<br>an assembly. The magneto number is shown for reference<br>purposes only. Order component partsindividually, as shown<br>in partslist. (Refer to Division 5, Section B, page 35 for<br>breakdown)                                                                 |
| 247   | 33290D      |     | Starter Motor Kit (110-120 Volt) This 110-120 volt starter<br>motor kit may have been added to this engine. It can be<br>added only if cylinder hasdrilled and tapped starter mounting<br>bosses and a ring gear flywheel. Refer to service number<br>stamped on end cap of motor, or on decal, for identification.<br>Ref |