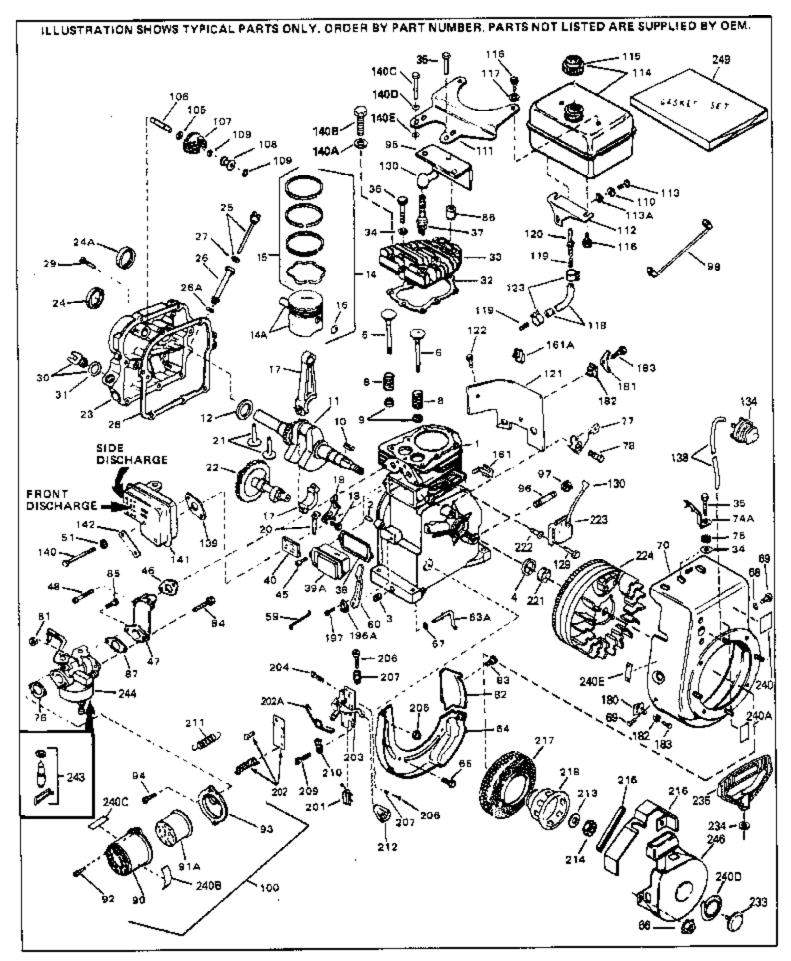

| Ref # | Part Number Qt | y Description                                  |
|-------|----------------|------------------------------------------------|
| 1     | 33674B         | Cylinder (Incl. 2, 3 & 4) (2-13/16" B ore)     |
| 2     | 26727          | Pin, Dowel                                     |
|       | 27642          | Oil Drain Plug                                 |
|       | 32600          | Seal, Oil                                      |
|       | 32644A         | Intake Valve (Std.) (Incl. 9)                  |
|       | 32645A         |                                                |
|       |                | Intake Valve (1/32" OS) (Incl. 9)              |
|       | 29313C         | Exhaust Valve (Std.) (Incl. 9)                 |
|       | 29315C         | Exhaust Valve (1/32" OS) (Incl. 9)             |
|       | 31672          | Spring, Valve                                  |
|       | 31673          | Cap, Lower valve spring                        |
| 10    | 610951         | Key, Flywheel                                  |
| 11    | 33677A         | Crankshaft                                     |
| 12    | 32323          | Washer, Thrust                                 |
| 13    | 33876          | Gasket, Stator                                 |
|       | 33562B         | Piston & Pin Ass'y.(Std.)(Incl.16)(2- 13/16")  |
|       | 33563B         | Piston & Pin Ass'y. (.010" OS) (Incl. 16)      |
|       | 33564B         | Piston & Pin Ass'y. (.020" OS) (Incl. 16)      |
|       |                |                                                |
|       | 34535          | Piston, Pin & Ring Set (Std.) (2-13/1 6" Bore) |
|       | 34536          | Piston, Pin & Ring Set (.010" OS)              |
|       | 34537          | Piston, Pin & Ring Set (.020" OS)              |
|       | 33567          | Ring Set (Std.) (2-13/16" Bore)                |
|       | 33568          | Ring Set (.010" OS)                            |
| 15    | 33569          | Ring Set (.020" OS)                            |
| 16    | 20381          | Ring, Piston pin retaining                     |
| 17    | 32875          | Rod Assy., Connecting (Incl. 18 & 20)          |
|       | 32610A         | Bolt, Connecting Rod                           |
|       | 32654          | Dipper, Oil                                    |
|       | 27241          | Lifter, Valve                                  |
|       | 33158          | Camshaft                                       |
|       | 32700A         | Cover, Cylinder (Incl. 24, 29, 30, 31 & 106)   |
|       |                |                                                |
|       | 27897          | Seal, Oil                                      |
|       | 27677A         | * Gasket, Cylinder cover                       |
|       | 650451         | Screw, 1/4-20 x 1" (Use as required)           |
|       | 650488         | Screw, 1/4-20 x 1-1/4" (Use as required)       |
|       | 27625          | Plug, Oil filler (Incl. 31)                    |
|       | 29673          | * Gasket, Oil fill plug                        |
| 32    | 33554A         | Gasket, Cylinder head                          |
| 33    | 33016A         | Head, Cylinder( Incl. 35)                      |
| 34    | 26073          | Washer (Not used on late production)           |
| 34    | 650691         | Washer (Use as required)                       |
|       | 650694A        | Screw, 5/16-18 x 2" (Use as required)          |
|       | 650818         | Screw, 5/16-18 x 1-1/2" (Use as required)      |
|       | 650865         | Screw, 5/16-18 x 2" (Use as required)          |
|       | 6021A          | Screw, 5/16-18 x 1-1/2" (As req;not w /650691) |
|       | 33636          | Resistor Spark Plug (RJ-8C)                    |
|       | 31619A         | * Gasket, Breather                             |
|       |                | •                                              |
|       | 31337A         | Breather Ass'y. (Incl. 38 & 40)                |
|       | 31410          | Element, Breather                              |
|       | 650128         | Screw, 10-24 x 1/2"                            |
|       | 33673A         | * Gasket, Intake (1/32" thick)                 |
|       | 33666          | Pipe, Intake                                   |
|       | 30646          | Screw, 1/4-20 x 1-3/8"                         |
| 59    | 32698          | Link, Governor-to-throttle                     |
| 60    | 31510          | Lever, Governor                                |
|       | 31334          | Rod, Governor (Incl. 67)                       |
|       | 33342          | Baffle, Blower housing                         |
|       | 650561         | Screw, 1/4-20 x 5/8"                           |
|       | 29752          | Nut & Lockwasher Assy., 1/4-28 (As re quired)  |
| 00    |                |                                                |

| Ref # | Part Number     | Qty | Description<br>Pop Rivet (Purchase locally)(Use as r equired)        |
|-------|-----------------|-----|----------------------------------------------------------------------|
|       | 28277           |     | Washer, Flat                                                         |
|       | 650168          |     | Washer, Flat                                                         |
|       | 29212           |     | Screw, 1/4-28 x 7/16"                                                |
|       | 33663C          |     | Blower Housing (For electric starter) NOTE: In original              |
| 10    | 350050          |     | production some starters are riveted to the blower housing.          |
|       |                 |     | Replacement housing has threaded studs. Order four nuts              |
|       |                 |     | (29752) for remounting of starter.                                   |
|       |                 |     |                                                                      |
|       | 27272A          |     | * Gasket, Air cleaner                                                |
|       | 34212           |     | Bracket, Holddown                                                    |
|       | 30200           |     | Screw, 10-24 x 9/16"                                                 |
|       | 29752           |     | Nut & Lockwasher Assy., 1/4-28                                       |
|       | 33341           |     | Extension, Baffle                                                    |
|       | 650701          |     | Screw, 8-18 x 7/16"                                                  |
|       | 6201            |     | Screw, 1/4-28 x 7/8"                                                 |
|       | 650870          |     | Screw, 1/4-28 x 1-11/16"                                             |
|       | 28212           |     | Spacer                                                               |
|       | 26756           |     | * Gasket, Carburetor                                                 |
|       | 31715           |     | Body, Air cleaner                                                    |
|       | 650152          |     | Screw, 8-32 x 3/8"                                                   |
|       | 31914           |     | Bracket, Air cleaner                                                 |
|       | 28820           |     | Screw, 10-32 x 1/2"                                                  |
|       | 33344           |     | Baffle, Heat                                                         |
|       | 35349           |     | Ground Wire                                                          |
| 100   | 730127          |     | Air Cleaner Ass'y. (Incl.76,76A,90A,91A,92,93,94, &                  |
|       |                 |     | 221A)(Use as required)                                               |
|       | 30590A          |     | Washer, Flat                                                         |
|       | 30574           |     | Shaft, Mechanical governor                                           |
|       | 30591           |     | Gear Assy.,Governor (Incl. 105)                                      |
|       | 30588A          |     | Spool Governor                                                       |
|       | 29193           |     | Ring, Retaining                                                      |
|       | 28371B          |     | Fuel Tank Bracket                                                    |
|       | 32762<br>650561 |     | Fuel Tank Bracket                                                    |
|       | 35584           |     | Screw, 1/4-20 x 5/8"<br>Fuel Tank (Incl. 115 & 123)                  |
|       | 410144B         |     | Fuel Cap (Std.)(Wh.Plastic)(1-1/2" I. D.)                            |
|       | 33032           |     | Fuel Cap (Red Plastic)(1-3/16" I.D.) (Spurt resistant, Low           |
| 110   | 00002           |     | profile)                                                             |
| 115   | 34310           |     |                                                                      |
| CII   | 34210           |     | Fuel Cap (Red Plastic)(1-3/16" I.D.) (Spurt resistant, High profile) |
|       |                 |     |                                                                      |
|       | 650665          |     | Screw, 1/4-15 x 7/8"                                                 |
|       | 29774           |     | Line, Fuel (Braided 8.25")                                           |
|       | 30795           |     | Line, Fuel (Braided 16")                                             |
|       | 30962           |     | Line, Fuel (Braided 32")                                             |
|       | 28819<br>20745  |     | Spring, Fuel line (Use as required)                                  |
|       | 29745<br>650128 |     | Extension, Blower housing                                            |
|       | 26460           |     | Screw, 10-24 x 1/2"<br>Clamp, Fuel line (Use as required)            |
|       | 650489          |     | Screw, $1/4-20 \times 5/8$ "                                         |
|       | 33670A          |     | * Gasket, Muffler                                                    |
|       | 792020          |     | Screw, 1/4-20 x 2-1/4"                                               |
|       | 30063           |     | Screw, 1/4-20 x 2-1/4<br>Screw, 1/4-20 x 1/2" (Use as required )     |
|       | 650628A         |     | 5/16-18 x 2-3/8"                                                     |
|       | 26073           |     | Washer, flat                                                         |
|       | 33671A          |     | Muffler (Side Discharge)                                             |
|       | 29443           |     | Clip, Fuel line                                                      |
| 101   |                 |     |                                                                      |

|      | Part Number | Qty | Description                                                                                                                                                                                                                                                |
|------|-------------|-----|------------------------------------------------------------------------------------------------------------------------------------------------------------------------------------------------------------------------------------------------------------|
|      | 31335       |     | Clamp, Governor lever                                                                                                                                                                                                                                      |
|      | 650548      |     | Screw, 8-32 x 5/16"                                                                                                                                                                                                                                        |
|      | 610973      |     | Terminal Assy. (Use as required)                                                                                                                                                                                                                           |
|      | 33879A      |     | Control Brkt(In.201,204,205,206,207,2 09,210)                                                                                                                                                                                                              |
|      | 650139      |     | Screw, 8-32 x 1/2" (Use as required)                                                                                                                                                                                                                       |
|      | 650152      |     | Screw, 8-32 x 3/8" (Use as required)                                                                                                                                                                                                                       |
|      | 30200       |     | Screw, 10-24 9/16" (Use as required)                                                                                                                                                                                                                       |
|      | 30322       |     | Nut & Lockwasher (Use as required)                                                                                                                                                                                                                         |
|      | 650688      |     | Screw, 10-32 x 1" (Used on early prod uction)                                                                                                                                                                                                              |
|      | 650549      |     | Screw, 5-40 x 7/16" (Used on late pro duction)                                                                                                                                                                                                             |
|      | 32924       |     | Compression Spring (Used on early pro duction)                                                                                                                                                                                                             |
| 207  | 31342       |     | Compression Spring (Used on late prod uction)                                                                                                                                                                                                              |
|      | 28942       |     | Screw, 10-32 x 3/8"                                                                                                                                                                                                                                        |
|      | 27793       |     | Clip, Conduit                                                                                                                                                                                                                                              |
| 211  | 31426       |     | Spring, Extension                                                                                                                                                                                                                                          |
| 213  | 650815      |     | Washer, Belleville                                                                                                                                                                                                                                         |
| 214  | 650607      |     | Nut, Flywheel                                                                                                                                                                                                                                              |
| 217  | 33668       |     | Screen, Starter                                                                                                                                                                                                                                            |
| 218  | 33667       |     | Cup, Starter                                                                                                                                                                                                                                               |
| 221  | 34080       |     | Spacer, Flywheel key                                                                                                                                                                                                                                       |
| 222  | 650872      |     | Stud, Solid State Assy.                                                                                                                                                                                                                                    |
| 240A | 550223      |     | Decal, Name                                                                                                                                                                                                                                                |
| 240  | 34346       |     | Decal. Instruction                                                                                                                                                                                                                                         |
| 240B | 31752       |     | Decal, Air cleaner                                                                                                                                                                                                                                         |
| 243  | 631021      |     | Inlet Needle, Seat & Clip Assy.                                                                                                                                                                                                                            |
| 244  | 631923      |     | Carburetor (Incl. 87) (Refer to Division 5, Section A, page 140                                                                                                                                                                                            |
|      |             |     | for breakdown)                                                                                                                                                                                                                                             |
| 245  | 610942A     |     | Magneto NOTE: The complete magneto is not available as<br>an assembly. The magneto number is shown for reference<br>purposes only. Order component partsindividually, as shown<br>in partslist. (Refer to Division 5, Section B, page 35 for<br>breakdown) |
| 246  | 590420A     |     | Rewind Starter NOTE: In original production some starters<br>are riveted to the blowerhousing. Replacement housing has<br>threaded studs. Order four nuts (29752) for remounting of<br>starter. (Refer to Division 5, Section C, page 25 for<br>breakdown) |
| 249  | 33683B      |     | * Gasket Set (Incl. items marked *)                                                                                                                                                                                                                        |