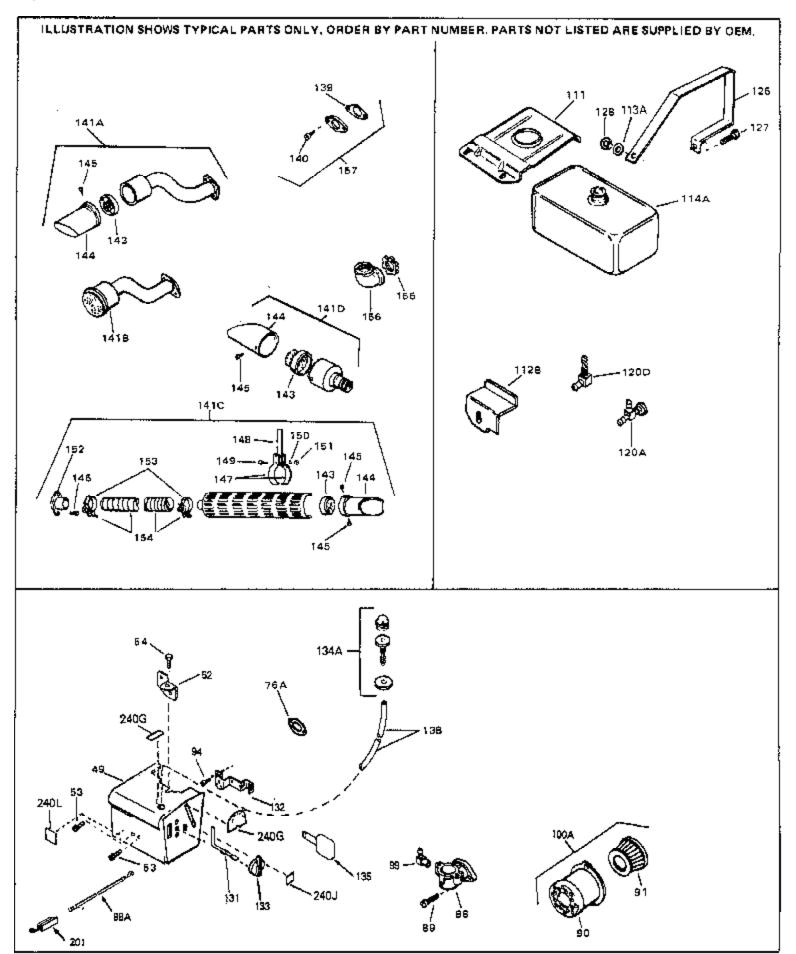

| Ref # | Part Number     | Qty | Description<br>Pop Rivet (Purchase locally)(Use as r equired)        |
|-------|-----------------|-----|----------------------------------------------------------------------|
|       | 28277           |     | Washer, Flat                                                         |
|       | 650168          |     | Washer, Flat                                                         |
|       | 29212           |     | Screw, 1/4-28 x 7/16"                                                |
|       | 33663C          |     | Blower Housing (For electric starter) NOTE: In original              |
| 10    | 350050          |     | production some starters are riveted to the blower housing.          |
|       |                 |     | Replacement housing has threaded studs. Order four nuts              |
|       |                 |     | (29752) for remounting of starter.                                   |
|       |                 |     |                                                                      |
|       | 27272A          |     | * Gasket, Air cleaner                                                |
|       | 34212           |     | Bracket, Holddown                                                    |
|       | 30200           |     | Screw, 10-24 x 9/16"                                                 |
|       | 29752           |     | Nut & Lockwasher Assy., 1/4-28                                       |
|       | 33341           |     | Extension, Baffle                                                    |
|       | 650701          |     | Screw, 8-18 x 7/16"                                                  |
|       | 6201            |     | Screw, 1/4-28 x 7/8"                                                 |
|       | 650870          |     | Screw, 1/4-28 x 1-11/16"                                             |
|       | 28212           |     | Spacer                                                               |
|       | 26756           |     | * Gasket, Carburetor                                                 |
|       | 31715           |     | Body, Air cleaner                                                    |
|       | 650152          |     | Screw, 8-32 x 3/8"                                                   |
|       | 31914           |     | Bracket, Air cleaner                                                 |
|       | 28820           |     | Screw, 10-32 x 1/2"                                                  |
|       | 33344           |     | Baffle, Heat                                                         |
|       | 35349           |     | Ground Wire                                                          |
| 100   | 730127          |     | Air Cleaner Ass'y. (Incl.76,76A,90A,91A,92,93,94, &                  |
|       |                 |     | 221A)(Use as required)                                               |
|       | 30590A          |     | Washer, Flat                                                         |
|       | 30574           |     | Shaft, Mechanical governor                                           |
|       | 30591           |     | Gear Assy.,Governor (Incl. 105)                                      |
|       | 30588A          |     | Spool Governor                                                       |
|       | 29193           |     | Ring, Retaining                                                      |
|       | 28371B          |     | Fuel Tank Bracket                                                    |
|       | 32762<br>650561 |     | Fuel Tank Bracket                                                    |
|       | 35584           |     | Screw, 1/4-20 x 5/8"<br>Fuel Tank (Incl. 115 & 123)                  |
|       | 410144B         |     | Fuel Cap (Std.)(Wh.Plastic)(1-1/2" I. D.)                            |
|       | 33032           |     | Fuel Cap (Red Plastic)(1-3/16" I.D.) (Spurt resistant, Low           |
| 110   | 00002           |     | profile)                                                             |
| 115   | 34310           |     |                                                                      |
| CII   | 34210           |     | Fuel Cap (Red Plastic)(1-3/16" I.D.) (Spurt resistant, High profile) |
|       |                 |     |                                                                      |
|       | 650665          |     | Screw, 1/4-15 x 7/8"                                                 |
|       | 29774           |     | Line, Fuel (Braided 8.25")                                           |
|       | 30795           |     | Line, Fuel (Braided 16")                                             |
|       | 30962           |     | Line, Fuel (Braided 32")                                             |
|       | 28819<br>20745  |     | Spring, Fuel line (Use as required)                                  |
|       | 29745<br>650128 |     | Extension, Blower housing                                            |
|       | 26460           |     | Screw, 10-24 x 1/2"<br>Clamp, Fuel line (Use as required)            |
|       | 650489          |     | Screw, $1/4-20 \times 5/8$ "                                         |
|       | 33670A          |     | * Gasket, Muffler                                                    |
|       | 792020          |     | Screw, 1/4-20 x 2-1/4"                                               |
|       | 30063           |     | Screw, 1/4-20 x 2-1/4<br>Screw, 1/4-20 x 1/2" (Use as required )     |
|       | 650628A         |     | 5/16-18 x 2-3/8"                                                     |
|       | 26073           |     | Washer, flat                                                         |
|       | 33671A          |     | Muffler (Side Discharge)                                             |
|       | 29443           |     | Clip, Fuel line                                                      |
| 101   |                 |     |                                                                      |

| Ref # | Part Number Q | y Description                                                                                                                                                                                                                                              |
|-------|---------------|------------------------------------------------------------------------------------------------------------------------------------------------------------------------------------------------------------------------------------------------------------|
| 13    | 33876         | Gasket, Stator                                                                                                                                                                                                                                             |
| 90    | 31715         | Body, Air cleaner                                                                                                                                                                                                                                          |
| 91    | 30727         | Element, Air cleaner                                                                                                                                                                                                                                       |
| 94    | 28820         | Screw, 10-32 x 1/2"                                                                                                                                                                                                                                        |
| 100A  | 730164        | Air Cleaner Ass'y. (Incl. 76, 90, 91, 92, 93, 94, & 221B) (Use as required)                                                                                                                                                                                |
| 111   | 28371B        | Fuel Tank Bracket                                                                                                                                                                                                                                          |
| 139   | 33670A        | * Gasket, Muffler                                                                                                                                                                                                                                          |
| 140   | 792020        | Screw, 1/4-20 x 2-1/4"                                                                                                                                                                                                                                     |
| 140   | 30063         | Screw, 1/4-20 x 1/2" (Use as required )                                                                                                                                                                                                                    |
| 141D  | 391026        | Muffler (Incl. 143, 144 & 145) (This spark arrester mufflercan be used on any model.)                                                                                                                                                                      |
| 157   | 730165        | Muff.Adapter Kit (Incl.139,140)(As re quired)                                                                                                                                                                                                              |
| 201   | 610973        | Terminal Assy. (Use as required)                                                                                                                                                                                                                           |
| 245   | 610942A       | Magneto NOTE: The complete magneto is not available as<br>an assembly. The magneto number is shown for reference<br>purposes only. Order component partsindividually, as shown<br>in partslist. (Refer to Division 5, Section B, page 35 for<br>breakdown) |