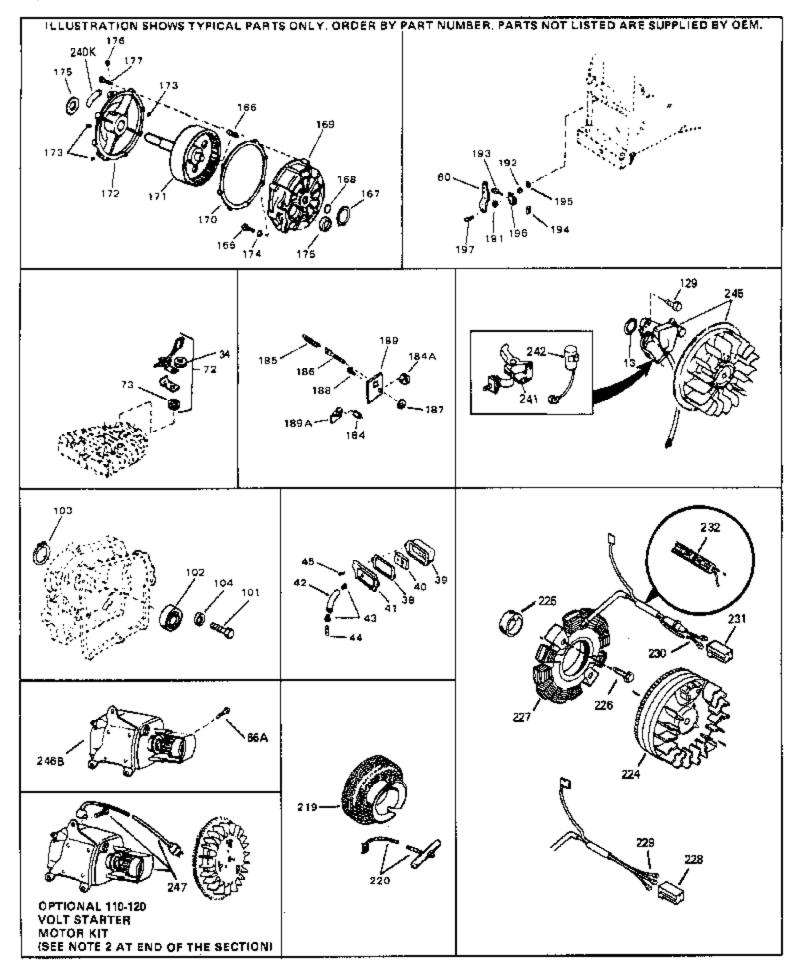

## HS50-67105C Engine Parts List #3

| Ref # | Part Number | Qty | Description                                                                                                                                                                                                                                                                                                                |
|-------|-------------|-----|----------------------------------------------------------------------------------------------------------------------------------------------------------------------------------------------------------------------------------------------------------------------------------------------------------------------------|
| 13    | 33876       |     | Gasket, Stator                                                                                                                                                                                                                                                                                                             |
| 34    | 26073       |     | Washer (Not used on late production)                                                                                                                                                                                                                                                                                       |
| 34    | 650691      |     | Washer (Use as required)                                                                                                                                                                                                                                                                                                   |
| 38    | 31619A      |     | * Gasket, Breather                                                                                                                                                                                                                                                                                                         |
| 40    | 31410       |     | Element, Breather                                                                                                                                                                                                                                                                                                          |
| 45    | 650128      |     | Screw, 10-24 x 1/2"                                                                                                                                                                                                                                                                                                        |
| 197   | 650548      |     | Screw, 8-32 x 5/16"                                                                                                                                                                                                                                                                                                        |
| 219   | 34788       |     | Pulley, Starter rope                                                                                                                                                                                                                                                                                                       |
| 225   | 35189       |     | Spacer, Coil Assy.                                                                                                                                                                                                                                                                                                         |
| 241   | 30547A      |     | Contact Assy., Breaker                                                                                                                                                                                                                                                                                                     |
| 242   | 30548B      |     | Condenser                                                                                                                                                                                                                                                                                                                  |
| 245   | 610942A     |     | Magneto NOTE: The complete magneto is not available as<br>an assembly. The magneto number is shown for reference<br>purposes only. Order component partsindividually, as shown<br>in partslist. (Refer to Division 5, Section B, page 35 for<br>breakdown)                                                                 |
| 247   | 33290D      |     | Starter Motor Kit (110-120 Volt) This 110-120 volt starter<br>motor kit may have been added to this engine. It can be<br>added only if cylinder hasdrilled and tapped starter mounting<br>bosses and a ring gear flywheel. Refer to service number<br>stamped on end cap of motor, or on decal, for identification.<br>Ref |