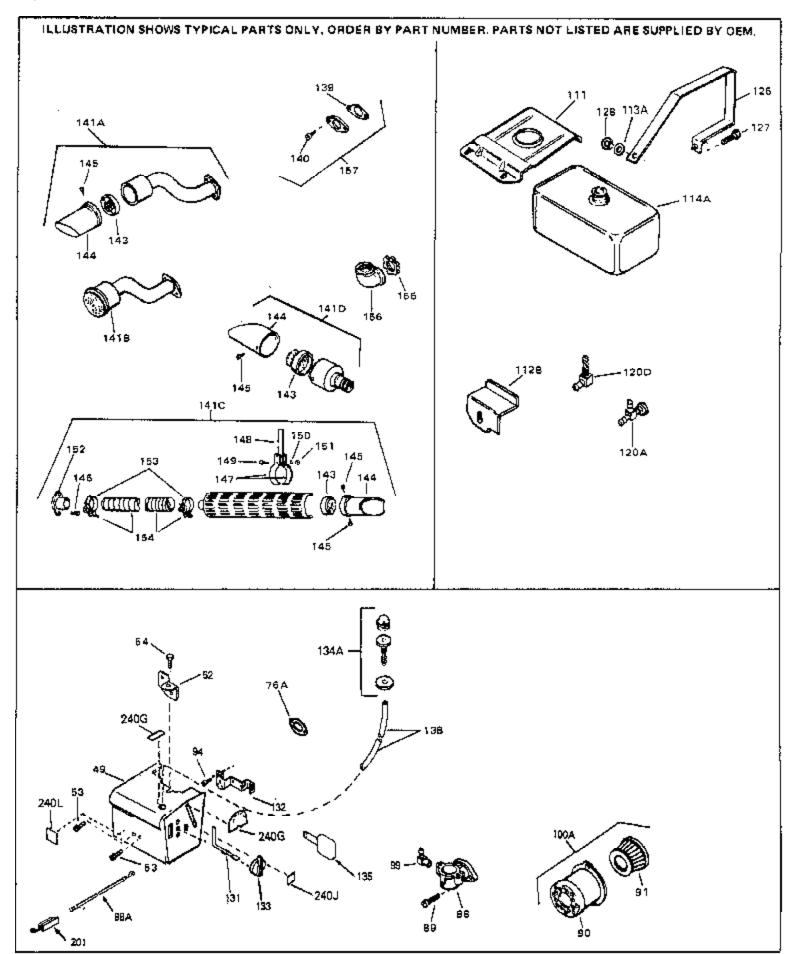

| Ref # | Part Number     | Qty | Description<br>Pop Rivet (Purchase locally)(Use as r equired)        |
|-------|-----------------|-----|----------------------------------------------------------------------|
|       | 28277           |     | Washer, Flat                                                         |
|       | 650168          |     | Washer, Flat                                                         |
|       | 29212           |     | Screw, 1/4-28 x 7/16"                                                |
|       | 33663C          |     | Blower Housing (For electric starter) NOTE: In original              |
| 10    | 350050          |     | production some starters are riveted to the blower housing.          |
|       |                 |     | Replacement housing has threaded studs. Order four nuts              |
|       |                 |     | (29752) for remounting of starter.                                   |
|       |                 |     |                                                                      |
|       | 27272A          |     | * Gasket, Air cleaner                                                |
|       | 34212           |     | Bracket, Holddown                                                    |
|       | 30200           |     | Screw, 10-24 x 9/16"                                                 |
|       | 29752           |     | Nut & Lockwasher Assy., 1/4-28                                       |
|       | 33341           |     | Extension, Baffle                                                    |
|       | 650701          |     | Screw, 8-18 x 7/16"                                                  |
|       | 6201            |     | Screw, 1/4-28 x 7/8"                                                 |
|       | 650870          |     | Screw, 1/4-28 x 1-11/16"                                             |
|       | 28212           |     | Spacer                                                               |
|       | 26756           |     | * Gasket, Carburetor                                                 |
|       | 31715           |     | Body, Air cleaner                                                    |
|       | 650152          |     | Screw, 8-32 x 3/8"                                                   |
|       | 31914           |     | Bracket, Air cleaner                                                 |
|       | 28820           |     | Screw, 10-32 x 1/2"                                                  |
|       | 33344           |     | Baffle, Heat                                                         |
|       | 35349           |     | Ground Wire                                                          |
| 100   | 730127          |     | Air Cleaner Ass'y. (Incl.76,76A,90A,91A,92,93,94, &                  |
|       |                 |     | 221A)(Use as required)                                               |
|       | 30590A          |     | Washer, Flat                                                         |
|       | 30574           |     | Shaft, Mechanical governor                                           |
|       | 30591           |     | Gear Assy.,Governor (Incl. 105)                                      |
|       | 30588A          |     | Spool Governor                                                       |
|       | 29193           |     | Ring, Retaining                                                      |
|       | 28371B          |     | Fuel Tank Bracket                                                    |
|       | 32762<br>650561 |     | Fuel Tank Bracket                                                    |
|       | 35584           |     | Screw, 1/4-20 x 5/8"<br>Fuel Tank (Incl. 115 & 123)                  |
|       | 410144B         |     | Fuel Cap (Std.)(Wh.Plastic)(1-1/2" I. D.)                            |
|       | 33032           |     | Fuel Cap (Red Plastic)(1-3/16" I.D.) (Spurt resistant, Low           |
| 110   | 00002           |     | profile)                                                             |
| 115   | 34310           |     |                                                                      |
| CII   | 34210           |     | Fuel Cap (Red Plastic)(1-3/16" I.D.) (Spurt resistant, High profile) |
|       |                 |     |                                                                      |
|       | 650665          |     | Screw, 1/4-15 x 7/8"                                                 |
|       | 29774           |     | Line, Fuel (Braided 8.25")                                           |
|       | 30795           |     | Line, Fuel (Braided 16")                                             |
|       | 30962           |     | Line, Fuel (Braided 32")                                             |
|       | 28819<br>20745  |     | Spring, Fuel line (Use as required)                                  |
|       | 29745<br>650128 |     | Extension, Blower housing                                            |
|       | 26460           |     | Screw, 10-24 x 1/2"<br>Clamp, Fuel line (Use as required)            |
|       | 650489          |     | Screw, $1/4-20 \times 5/8$ "                                         |
|       | 33670A          |     | * Gasket, Muffler                                                    |
|       | 792020          |     | Screw, 1/4-20 x 2-1/4"                                               |
|       | 30063           |     | Screw, 1/4-20 x 2-1/4<br>Screw, 1/4-20 x 1/2" (Use as required )     |
|       | 650628A         |     | 5/16-18 x 2-3/8"                                                     |
|       | 26073           |     | Washer, flat                                                         |
|       | 33671A          |     | Muffler (Side Discharge)                                             |
|       | 29443           |     | Clip, Fuel line                                                      |
| 101   |                 |     |                                                                      |

|      | Part Number | Qty | Description                                                                                                                                                                                                                                                |
|------|-------------|-----|------------------------------------------------------------------------------------------------------------------------------------------------------------------------------------------------------------------------------------------------------------|
|      | 31335       |     | Clamp, Governor lever                                                                                                                                                                                                                                      |
|      | 650548      |     | Screw, 8-32 x 5/16"                                                                                                                                                                                                                                        |
|      | 610973      |     | Terminal Assy. (Use as required)                                                                                                                                                                                                                           |
|      | 33879A      |     | Control Brkt(In.201,204,205,206,207,2 09,210)                                                                                                                                                                                                              |
|      | 650139      |     | Screw, 8-32 x 1/2" (Use as required)                                                                                                                                                                                                                       |
|      | 650152      |     | Screw, 8-32 x 3/8" (Use as required)                                                                                                                                                                                                                       |
|      | 30200       |     | Screw, 10-24 9/16" (Use as required)                                                                                                                                                                                                                       |
|      | 30322       |     | Nut & Lockwasher (Use as required)                                                                                                                                                                                                                         |
|      | 650688      |     | Screw, 10-32 x 1" (Used on early prod uction)                                                                                                                                                                                                              |
|      | 650549      |     | Screw, 5-40 x 7/16" (Used on late pro duction)                                                                                                                                                                                                             |
|      | 32924       |     | Compression Spring (Used on early pro duction)                                                                                                                                                                                                             |
| 207  | 31342       |     | Compression Spring (Used on late prod uction)                                                                                                                                                                                                              |
|      | 28942       |     | Screw, 10-32 x 3/8"                                                                                                                                                                                                                                        |
|      | 27793       |     | Clip, Conduit                                                                                                                                                                                                                                              |
| 211  | 31426       |     | Spring, Extension                                                                                                                                                                                                                                          |
| 213  | 650815      |     | Washer, Belleville                                                                                                                                                                                                                                         |
| 214  | 650607      |     | Nut, Flywheel                                                                                                                                                                                                                                              |
| 217  | 33668       |     | Screen, Starter                                                                                                                                                                                                                                            |
| 218  | 33667       |     | Cup, Starter                                                                                                                                                                                                                                               |
| 221  | 34080       |     | Spacer, Flywheel key                                                                                                                                                                                                                                       |
| 222  | 650872      |     | Stud, Solid State Assy.                                                                                                                                                                                                                                    |
| 240A | 550223      |     | Decal, Name                                                                                                                                                                                                                                                |
| 240  | 34346       |     | Decal. Instruction                                                                                                                                                                                                                                         |
| 240B | 31752       |     | Decal, Air cleaner                                                                                                                                                                                                                                         |
| 243  | 631021      |     | Inlet Needle, Seat & Clip Assy.                                                                                                                                                                                                                            |
| 244  | 631923      |     | Carburetor (Incl. 87) (Refer to Division 5, Section A, page 140                                                                                                                                                                                            |
|      |             |     | for breakdown)                                                                                                                                                                                                                                             |
| 245  | 610942A     |     | Magneto NOTE: The complete magneto is not available as<br>an assembly. The magneto number is shown for reference<br>purposes only. Order component partsindividually, as shown<br>in partslist. (Refer to Division 5, Section B, page 35 for<br>breakdown) |
| 246  | 590420A     |     | Rewind Starter NOTE: In original production some starters<br>are riveted to the blowerhousing. Replacement housing has<br>threaded studs. Order four nuts (29752) for remounting of<br>starter. (Refer to Division 5, Section C, page 25 for<br>breakdown) |
| 249  | 33683B      |     | * Gasket Set (Incl. items marked *)                                                                                                                                                                                                                        |

| Ref # | Part Number | Qty Description                                                                                                                                                                                                                                            |
|-------|-------------|------------------------------------------------------------------------------------------------------------------------------------------------------------------------------------------------------------------------------------------------------------|
| 13    | 33876       | Gasket, Stator                                                                                                                                                                                                                                             |
| 90    | 31715       | Body, Air cleaner                                                                                                                                                                                                                                          |
| 91    | 30727       | Element, Air cleaner                                                                                                                                                                                                                                       |
| 94    | 28820       | Screw, 10-32 x 1/2"                                                                                                                                                                                                                                        |
| 100A  | 730164      | Air Cleaner Ass'y. (Incl. 76, 90, 91, 92, 93, 94, & 221B) (Use as required)                                                                                                                                                                                |
| 111   | 28371B      | Fuel Tank Bracket                                                                                                                                                                                                                                          |
| 139   | 33670A      | * Gasket, Muffler                                                                                                                                                                                                                                          |
| 140   | 792020      | Screw, 1/4-20 x 2-1/4"                                                                                                                                                                                                                                     |
| 140   | 30063       | Screw, 1/4-20 x 1/2" (Use as required )                                                                                                                                                                                                                    |
| 141D  | 391026      | Muffler (Incl. 143, 144 & 145) (This spark arrester mufflercan be used on any model.)                                                                                                                                                                      |
| 157   | 730165      | Muff.Adapter Kit (Incl.139,140)(As re quired)                                                                                                                                                                                                              |
| 201   | 610973      | Terminal Assy. (Use as required)                                                                                                                                                                                                                           |
| 245   | 610942A     | Magneto NOTE: The complete magneto is not available as<br>an assembly. The magneto number is shown for reference<br>purposes only. Order component partsindividually, as shown<br>in partslist. (Refer to Division 5, Section B, page 35 for<br>breakdown) |