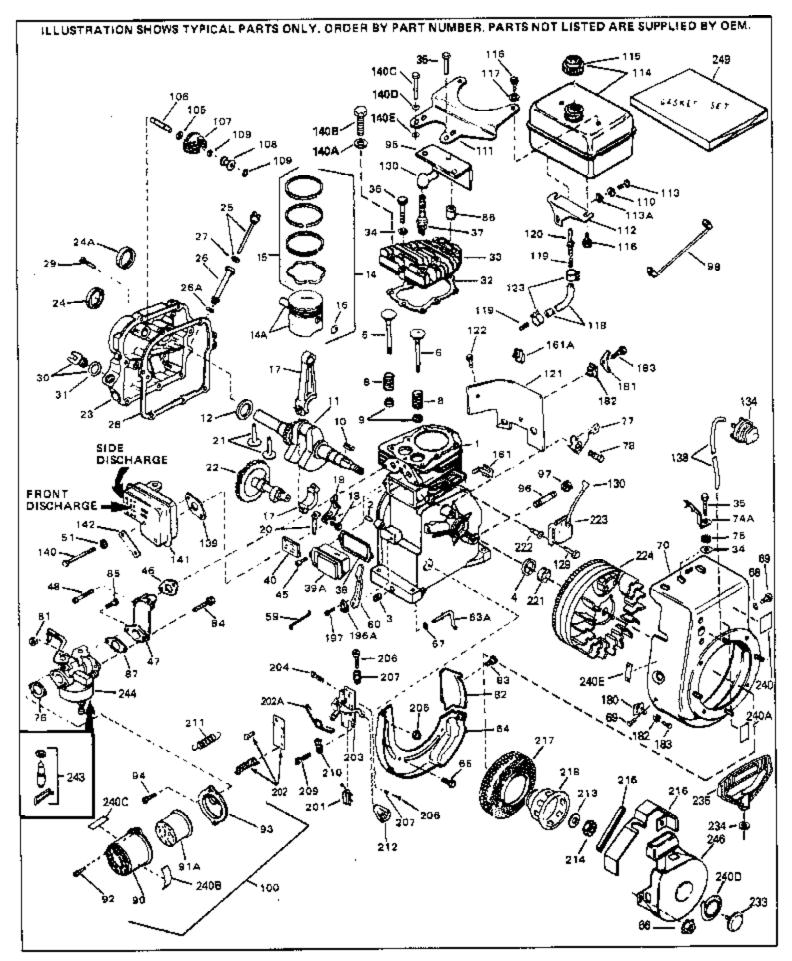

| Ref # | Part Number Qty | Description                                        |
|-------|-----------------|----------------------------------------------------|
| 1     | 33674B          | Cylinder (Incl. 2, 3 & 4) (2-13/16" B ore)         |
| 2     | 26727           | Pin, Dowel                                         |
| 3     | 27642           | Oil Drain Plug                                     |
| 4     | 32600           | Seal, Oil                                          |
| 5     | 32644A          | Intake Valve (Std.) (Incl. 9)                      |
|       | 32645A          | Intake Valve (1/32" OS) (Incl. 9)                  |
|       | 29313C          | Exhaust Valve (Std.) (Incl. 9)                     |
|       | 29315C          | Exhaust Valve (1/32" OS) (Incl. 9)                 |
|       | 31672           | Spring, Valve                                      |
|       | 31673           | Cap, Lower valve spring                            |
|       | 610951          | Key, Flywheel                                      |
|       | 33677A          | Crankshaft                                         |
|       | 32323           | Washer, Thrust                                     |
|       | 33876           | Gasket, Stator                                     |
|       | 33562B          | Piston & Pin Ass'y.(Std.)(Incl.16)(2- 13/16")      |
|       | 33563B          | Piston & Pin Ass'y. (.010" OS) (Incl. 16)          |
|       |                 |                                                    |
|       | 33564B          | Piston & Pin Ass'y. (.020" OS) (Incl. 16)          |
|       | 34535           | Piston, Pin & Ring Set (Std.) (2-13/1 6" Bore)     |
|       | 34536           | Piston, Pin & Ring Set (.010" OS)                  |
|       | 34537           | Piston, Pin & Ring Set (.020" OS)                  |
|       | 33567           | Ring Set (Std.) (2-13/16" Bore)                    |
|       | 33568           | Ring Set (.010" OS)                                |
|       | 33569           | Ring Set (.020" OS)                                |
|       | 20381           | Ring, Piston pin retaining                         |
|       | 32875           | Rod Assy., Connecting (Incl. 18 & 20)              |
|       | 32610A          | Bolt, Connecting Rod                               |
|       | 32654           | Dipper, Oil                                        |
|       | 27241           | Lifter, Valve                                      |
|       | 33158           | Camshaft                                           |
|       | 32700A          | Cover, Cylinder (Incl. 24, 29, 30, 31 & 106)       |
| 24    | 27897           | Seal, Oil                                          |
| 28    | 27677A          | * Gasket, Cylinder cover                           |
| 29    | 650451          | Screw, 1/4-20 x 1" (Use as required)               |
| 29    | 650488          | Screw, 1/4-20 x 1-1/4" (Use as requir ed)          |
| 30    | 27625           | Plug, Oil filler (Incl. 31)                        |
| 31    | 29673           | * Gasket, Oil fill plug                            |
| 32    | 33554A          | Gasket, Cylinder head                              |
| 33    | 33016A          | Head, Cylinder(Incl. 35)                           |
| 34    | 26073           | Washer (Not used on late production)               |
|       | 650691          | Washer (Use as required)                           |
|       | 650694A         | Screw, 5/16-18 x 2" (Use as required)              |
|       | 650818          | Screw, 5/16-18 x 1-1/2" (Use as required)          |
|       | 650865          | Screw, 5/16-18 x 2" (Use as required)              |
|       | 6021A           | Screw, 5/16-18 x 1-1/2" (As req;not w /650691)     |
|       | 33636           | Resistor Spark Plug (RJ-8C)                        |
|       | 31619A          | * Gasket, Breather                                 |
|       | 31337A          | Breather Ass'y. (Incl. 38 & 40)                    |
|       | 31410           | Element, Breather                                  |
|       | 650128          | Screw, 10-24 x 1/2"                                |
|       | 33673A          | * Gasket, Intake (1/32" thick)                     |
|       | 33666           | Pipe, Intake                                       |
|       | 30646           | Screw, 1/4-20 x 1-3/8"                             |
|       | 32698           | Link, Governor-to-throttle                         |
|       | 31510           | Lever, Governor                                    |
|       | 31334           |                                                    |
|       |                 | Rod, Governor (Incl. 67)<br>Boffle, Blower bousing |
|       | 33342           | Baffle, Blower housing                             |
|       | 650561<br>20752 | Screw, 1/4-20 x 5/8"                               |
| 00    | 29752           | Nut & Lockwasher Assy., 1/4-28 (As re quired)      |

| Ref # | Part Number     | Qty | Description<br>Pop Rivet (Purchase locally)(Use as r equired)        |
|-------|-----------------|-----|----------------------------------------------------------------------|
|       | 28277           |     | Washer, Flat                                                         |
|       | 650168          |     | Washer, Flat                                                         |
|       | 29212           |     | Screw, 1/4-28 x 7/16"                                                |
|       | 33663C          |     | Blower Housing (For electric starter) NOTE: In original              |
| 10    | 350050          |     | production some starters are riveted to the blower housing.          |
|       |                 |     | Replacement housing has threaded studs. Order four nuts              |
|       |                 |     | (29752) for remounting of starter.                                   |
|       |                 |     |                                                                      |
|       | 27272A          |     | * Gasket, Air cleaner                                                |
|       | 34212           |     | Bracket, Holddown                                                    |
|       | 30200           |     | Screw, 10-24 x 9/16"                                                 |
|       | 29752           |     | Nut & Lockwasher Assy., 1/4-28                                       |
|       | 33341           |     | Extension, Baffle                                                    |
|       | 650701          |     | Screw, 8-18 x 7/16"                                                  |
|       | 6201            |     | Screw, 1/4-28 x 7/8"                                                 |
|       | 650870          |     | Screw, 1/4-28 x 1-11/16"                                             |
|       | 28212           |     | Spacer                                                               |
|       | 26756           |     | * Gasket, Carburetor                                                 |
|       | 31715           |     | Body, Air cleaner                                                    |
|       | 650152          |     | Screw, 8-32 x 3/8"                                                   |
|       | 31914           |     | Bracket, Air cleaner                                                 |
|       | 28820           |     | Screw, 10-32 x 1/2"                                                  |
|       | 33344           |     | Baffle, Heat                                                         |
|       | 35349           |     | Ground Wire                                                          |
| 100   | 730127          |     | Air Cleaner Ass'y. (Incl.76,76A,90A,91A,92,93,94, &                  |
|       |                 |     | 221A)(Use as required)                                               |
|       | 30590A          |     | Washer, Flat                                                         |
|       | 30574           |     | Shaft, Mechanical governor                                           |
|       | 30591           |     | Gear Assy.,Governor (Incl. 105)                                      |
|       | 30588A          |     | Spool Governor                                                       |
|       | 29193           |     | Ring, Retaining                                                      |
|       | 28371B          |     | Fuel Tank Bracket                                                    |
|       | 32762<br>650561 |     | Fuel Tank Bracket                                                    |
|       | 35584           |     | Screw, 1/4-20 x 5/8"<br>Fuel Tank (Incl. 115 & 123)                  |
|       | 410144B         |     | Fuel Cap (Std.)(Wh.Plastic)(1-1/2" I. D.)                            |
|       | 33032           |     | Fuel Cap (Red Plastic)(1-3/16" I.D.) (Spurt resistant, Low           |
| 110   | 00002           |     | profile)                                                             |
| 115   | 34310           |     |                                                                      |
| CII   | 34210           |     | Fuel Cap (Red Plastic)(1-3/16" I.D.) (Spurt resistant, High profile) |
|       |                 |     |                                                                      |
|       | 650665          |     | Screw, 1/4-15 x 7/8"                                                 |
|       | 29774           |     | Line, Fuel (Braided 8.25")                                           |
|       | 30795           |     | Line, Fuel (Braided 16")                                             |
|       | 30962           |     | Line, Fuel (Braided 32")                                             |
|       | 28819<br>20745  |     | Spring, Fuel line (Use as required)                                  |
|       | 29745<br>650128 |     | Extension, Blower housing                                            |
|       | 26460           |     | Screw, 10-24 x 1/2"<br>Clamp, Fuel line (Use as required)            |
|       | 650489          |     | Screw, $1/4-20 \times 5/8$ "                                         |
|       | 33670A          |     | * Gasket, Muffler                                                    |
|       | 792020          |     | Screw, 1/4-20 x 2-1/4"                                               |
|       | 30063           |     | Screw, 1/4-20 x 2-1/4<br>Screw, 1/4-20 x 1/2" (Use as required )     |
|       | 650628A         |     | 5/16-18 x 2-3/8"                                                     |
|       | 26073           |     | Washer, flat                                                         |
|       | 33671A          |     | Muffler (Side Discharge)                                             |
|       | 29443           |     | Clip, Fuel line                                                      |
| 101   |                 |     |                                                                      |

|      | Part Number | Qty | Description                                                                                                                                                                                                                                                |
|------|-------------|-----|------------------------------------------------------------------------------------------------------------------------------------------------------------------------------------------------------------------------------------------------------------|
|      | 31335       |     | Clamp, Governor lever                                                                                                                                                                                                                                      |
|      | 650548      |     | Screw, 8-32 x 5/16"                                                                                                                                                                                                                                        |
|      | 610973      |     | Terminal Assy. (Use as required)                                                                                                                                                                                                                           |
|      | 33879A      |     | Control Brkt(In.201,204,205,206,207,2 09,210)                                                                                                                                                                                                              |
|      | 650139      |     | Screw, 8-32 x 1/2" (Use as required)                                                                                                                                                                                                                       |
|      | 650152      |     | Screw, 8-32 x 3/8" (Use as required)                                                                                                                                                                                                                       |
|      | 30200       |     | Screw, 10-24 9/16" (Use as required)                                                                                                                                                                                                                       |
|      | 30322       |     | Nut & Lockwasher (Use as required)                                                                                                                                                                                                                         |
|      | 650688      |     | Screw, 10-32 x 1" (Used on early prod uction)                                                                                                                                                                                                              |
|      | 650549      |     | Screw, 5-40 x 7/16" (Used on late pro duction)                                                                                                                                                                                                             |
|      | 32924       |     | Compression Spring (Used on early pro duction)                                                                                                                                                                                                             |
| 207  | 31342       |     | Compression Spring (Used on late prod uction)                                                                                                                                                                                                              |
|      | 28942       |     | Screw, 10-32 x 3/8"                                                                                                                                                                                                                                        |
|      | 27793       |     | Clip, Conduit                                                                                                                                                                                                                                              |
| 211  | 31426       |     | Spring, Extension                                                                                                                                                                                                                                          |
| 213  | 650815      |     | Washer, Belleville                                                                                                                                                                                                                                         |
| 214  | 650607      |     | Nut, Flywheel                                                                                                                                                                                                                                              |
| 217  | 33668       |     | Screen, Starter                                                                                                                                                                                                                                            |
| 218  | 33667       |     | Cup, Starter                                                                                                                                                                                                                                               |
| 221  | 34080       |     | Spacer, Flywheel key                                                                                                                                                                                                                                       |
| 222  | 650872      |     | Stud, Solid State Assy.                                                                                                                                                                                                                                    |
| 240A | 550223      |     | Decal, Name                                                                                                                                                                                                                                                |
| 240  | 34346       |     | Decal. Instruction                                                                                                                                                                                                                                         |
| 240B | 31752       |     | Decal, Air cleaner                                                                                                                                                                                                                                         |
| 243  | 631021      |     | Inlet Needle, Seat & Clip Assy.                                                                                                                                                                                                                            |
| 244  | 631923      |     | Carburetor (Incl. 87) (Refer to Division 5, Section A, page 140                                                                                                                                                                                            |
|      |             |     | for breakdown)                                                                                                                                                                                                                                             |
| 245  | 610942A     |     | Magneto NOTE: The complete magneto is not available as<br>an assembly. The magneto number is shown for reference<br>purposes only. Order component partsindividually, as shown<br>in partslist. (Refer to Division 5, Section B, page 35 for<br>breakdown) |
| 246  | 590420A     |     | Rewind Starter NOTE: In original production some starters<br>are riveted to the blowerhousing. Replacement housing has<br>threaded studs. Order four nuts (29752) for remounting of<br>starter. (Refer to Division 5, Section C, page 25 for<br>breakdown) |
| 249  | 33683B      |     | * Gasket Set (Incl. items marked *)                                                                                                                                                                                                                        |