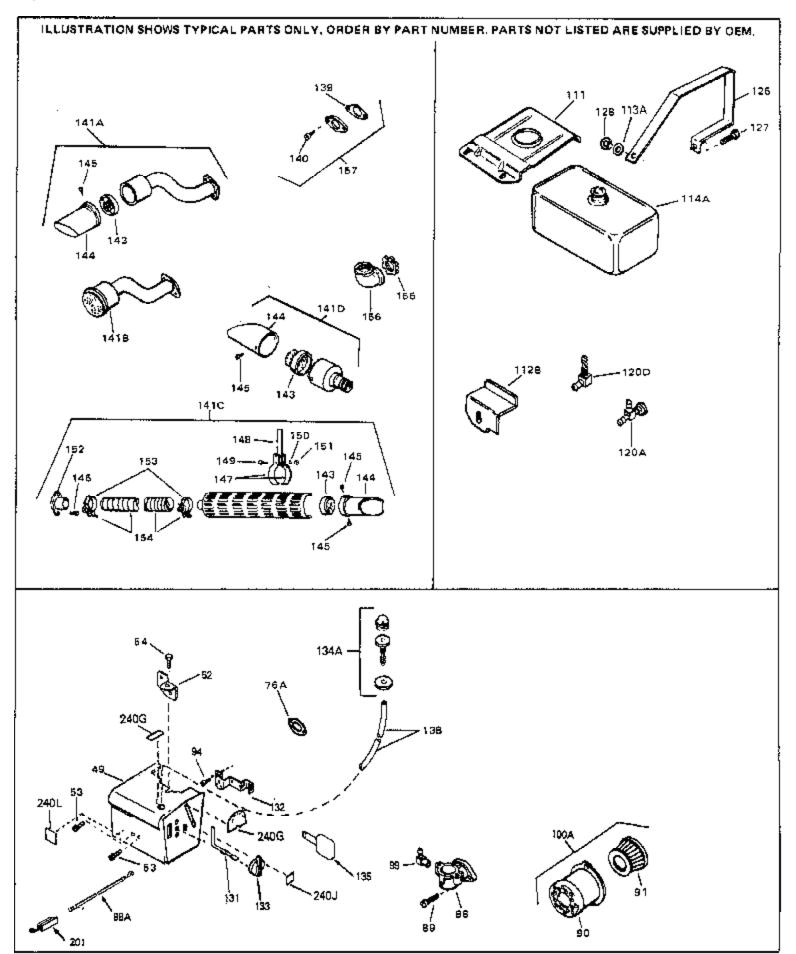

| Ref # | Part Number G | ty Description                                                                                                                                                                                                                                             |
|-------|---------------|------------------------------------------------------------------------------------------------------------------------------------------------------------------------------------------------------------------------------------------------------------|
| 13    | 33876         | Gasket, Stator                                                                                                                                                                                                                                             |
| 90    | 31715         | Body, Air cleaner                                                                                                                                                                                                                                          |
| 91    | 30727         | Element, Air cleaner                                                                                                                                                                                                                                       |
| 94    | 28820         | Screw, 10-32 x 1/2"                                                                                                                                                                                                                                        |
| 100A  | 730164        | Air Cleaner Ass'y. (Incl. 76, 90, 91, 92, 93, 94, & 221B) (Use as required)                                                                                                                                                                                |
| 111   | 34183A        | Fuel Tank Bracket                                                                                                                                                                                                                                          |
|       | 34182         | Fuel Tank Bracket                                                                                                                                                                                                                                          |
|       | 33670A        | * Gasket, Muffler                                                                                                                                                                                                                                          |
| 140   | 792020        | Screw, 1/4-20 x 2-1/4"                                                                                                                                                                                                                                     |
| 140   | 30063         | Screw, 1/4-20 x 1/2" (Use as required )                                                                                                                                                                                                                    |
| 141D  | 391026        | Muffler (Incl. 143, 144 & 145) (This spark arrester mufflercan be used on any model.)                                                                                                                                                                      |
| 157   | 730165        | Muff.Adapter Kit (Incl.139,140)(As re quired)                                                                                                                                                                                                              |
|       | 610973        | Terminal Assy. (Use as required)                                                                                                                                                                                                                           |
| 245   | 610942A       | Magneto NOTE: The complete magneto is not available as<br>an assembly. The magneto number is shown for reference<br>purposes only. Order component partsindividually, as shown<br>in partslist. (Refer to Division 5, Section B, page 35 for<br>breakdown) |