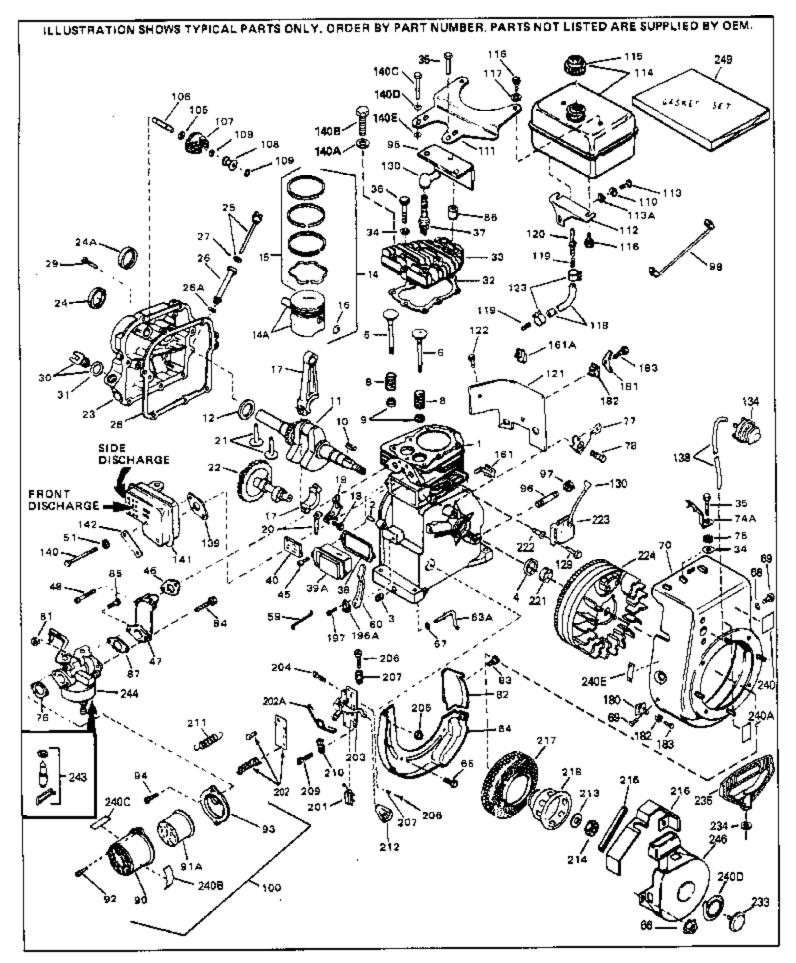

| Ref # | Part Number Qty | Description                                    |
|-------|-----------------|------------------------------------------------|
| 1     | 33674B          | Cylinder (Incl. 2, 3 & 4) (2-13/16" B ore)     |
| 2     | 26727           | Pin, Dowel                                     |
| 3     | 27642           | Oil Drain Plug                                 |
| 4     | 32600           | Seal, Oil                                      |
| 5     | 32644A          | Intake Valve (Std.) (Incl. 9)                  |
|       | 32645A          | Intake Valve (1/32" OS) (Incl. 9)              |
|       | 29313C          | Exhaust Valve (Std.) (Íncl. 9)                 |
|       | 29315C          | Exhaust Valve (1/32" OS) (Incl. 9)             |
|       | 31672           | Spring, Valve                                  |
|       | 31673           | Cap, Lower valve spring                        |
|       | 610951          | Key, Flywheel                                  |
|       | 33677A          | Crankshaft                                     |
|       | 32323           | Washer, Thrust                                 |
|       | 33876           | Gasket, Stator                                 |
|       | 33562B          | Piston & Pin Ass'y.(Std.)(Incl.16)(2-13/16")   |
|       | 33563B          | Piston & Pin Ass'y. (.010" OS) (Incl. 16)      |
|       | 33564B          | Piston & Pin Ass'y. (.020" OS) (Incl. 16)      |
|       | 34535           | Piston, Pin & Ring Set (Std.) (2-13/1 6" Bore) |
|       | 34536           | Piston, Pin & Ring Set (.010" OS)              |
|       | 34537           | Piston, Pin & Ring Set (.020" OS)              |
|       | 33567           | Ring Set (Std.) (2-13/16" Bore)                |
|       | 33568           | Ring Set (.010" OS)                            |
|       | 33569           | Ring Set (.020" OS)                            |
|       | 20381           | Ring, Piston pin retaining                     |
|       | 32875           | Rod Assy., Connecting (Incl. 18 & 20)          |
|       | 32610A          | Bolt, Connecting Rod                           |
|       | 32654           | Dipper, Oil                                    |
|       | 27241           | Lifter, Valve                                  |
|       | 33158           | Camshaft                                       |
|       | 32700A          | Cover, Cylinder (Incl. 24, 29, 30, 31 & 106)   |
| 24    | 27897           | Seal, Oil                                      |
| 25    | 33950A          | Dipstick (Incl. 27)                            |
| 26    | 33951A          | Tube, Oil filler                               |
| 27    | 33590           | "O" Ring                                       |
| 28    | 27677A          | * Gasket, Cylinder cover                       |
| 29    | 650451          | Screw, 1/4-20 x 1" (Use as required)           |
| 29    | 650488          | Screw, 1/4-20 x 1-1/4" (Use as requir ed)      |
| 30    | 27625           | Plug, Oil filler (Incl. 31)                    |
| 31    | 29673           | * Gasket, Oil fill plug                        |
| 32    | 33554A          | Gasket, Cylinder head                          |
| 33    | 33016A          | Head, Cylinder(Incl. 35)                       |
| 34    | 26073           | Washer (Not used on late production)           |
| 34    | 650691          | Washer (Use as required)                       |
|       | 650694A         | Screw, 5/16-18 x 2" (Use as required)          |
|       | 650818          | Screw, 5/16-18 x 1-1/2" (Use as requi red)     |
|       | 650865          | Screw, 5/16-18 x 2" (Use as required)          |
|       | 6021A           | Screw, 5/16-18 x 1-1/2" (As req;not w /650691) |
|       | 33636           | Resistor Spark Plug (RJ-8C)                    |
|       | 31619A          | * Gasket, Breather                             |
|       | 31337A          | Breather Ass'y. (Incl. 38 & 40)                |
|       | 31410           | Element, Breather                              |
|       | 650128          | Screw, 10-24 x 1/2"                            |
|       | 33673A          | * Gasket, Intake (1/32" thick)                 |
|       | 33666           | Pipe, Intake                                   |
|       | 30646           | Screw, 1/4-20 x 1-3/8"                         |
|       | 32698           | Link, Governor-to-throttle                     |
|       | 31510           | Lever, Governor                                |
| 63A   | 31334           | Rod, Governor (Incl. 67)                       |
|       |                 |                                                |

| Dof # | Dout Nu web or       | 0.  | Description                                                                                                         |
|-------|----------------------|-----|---------------------------------------------------------------------------------------------------------------------|
|       | Part Number<br>33342 | Qty | Description<br>Baffle, Blower housing                                                                               |
|       | 650561               |     | Screw, $1/4-20 \times 5/8"$                                                                                         |
|       | 29752                |     | Nut & Lockwasher Assy., 1/4-28 (As re quired)                                                                       |
| 66    | 23132                |     | Pop Rivet (Purchase locally)(Use as r equired)                                                                      |
|       | 28277                |     | Washer, Flat                                                                                                        |
|       | 650168               |     | Washer, Flat                                                                                                        |
|       | 29212                |     | •                                                                                                                   |
|       | 33663C               |     | Screw, 1/4-28 x 7/16"<br>Blower Housing (For electric starter) NOTE: In original                                    |
| 70    | 330030               |     | Blower Housing (For electric starter) NOTE: In original production some starters are riveted to the blower housing. |
|       |                      |     | Replacement housing has threaded studs. Order four nuts                                                             |
|       |                      |     |                                                                                                                     |
|       |                      |     | (29752) for remounting of starter.                                                                                  |
|       | 27272A               |     | * Gasket, Air cleaner                                                                                               |
|       | 34212                |     | Bracket, Holddown                                                                                                   |
| 78    | 30200                |     | Screw, 10-24 x 9/16"                                                                                                |
| 81    | 29752                |     | Nut & Lockwasher Assy., 1/4-28                                                                                      |
| 82    | 33341                |     | Extension, Baffle                                                                                                   |
| 83    | 650701               |     | Screw, 8-18 x 7/16"                                                                                                 |
| 84    | 6201                 |     | Screw, 1/4-28 x 7/8"                                                                                                |
|       | 650870               |     | Screw, 1/4-28 x 1-11/16"                                                                                            |
| 86    | 28212                |     | Spacer                                                                                                              |
|       | 26756                |     | * Gasket, Carburetor                                                                                                |
| 90    | 31715                |     | Body, Air cleaner                                                                                                   |
| 92    | 650152               |     | Screw, 8-32 x 3/8"                                                                                                  |
| 93    | 31914                |     | Bracket, Air cleaner                                                                                                |
| 94    | 28820                |     | Screw, 10-32 x 1/2"                                                                                                 |
| 95    | 33344                |     | Baffle, Heat                                                                                                        |
|       | 34231                |     | Ground Wire                                                                                                         |
| 100   | 730127               |     | Air Cleaner Ass'y. (Incl.76,76A,90A,91A,92,93,94, &                                                                 |
|       |                      |     | 221A)(Use as required)                                                                                              |
| 105   | 30590A               |     | Washer, Flat                                                                                                        |
|       | 30574                |     | Shaft, Mechanical governor                                                                                          |
|       | 30591                |     | Gear Assy., Governor (Incl. 105)                                                                                    |
|       | 30588A               |     | Spool Governor                                                                                                      |
|       | 29193                |     | Ring, Retaining                                                                                                     |
|       | 34183A               |     | Fuel Tank Bracket                                                                                                   |
|       | 650561               |     | Screw, 1/4-20 x 5/8"                                                                                                |
|       | 34156                |     | Fuel Tank (Incl. 115 & 123)                                                                                         |
|       | 410144B              |     | Fuel Cap (Std.)(Wh.Plastić)(1-1/2" I. D.)                                                                           |
| 115   | 33032                |     | Fuel Cap (Red Plastic)(1-3/16" I.D.) (Spurt resistant, Low                                                          |
|       |                      |     | profile)                                                                                                            |
| 115   | 34210                |     | Fuel Cap (Red Plastic)(1-3/16" I.D.) (Spurt resistant, High                                                         |
| GLI   |                      |     | profile)                                                                                                            |
|       |                      |     | . ,                                                                                                                 |
|       | 650665               |     | Screw, 1/4-15 x 7/8"                                                                                                |
|       | 650691               |     | Washer                                                                                                              |
|       | 30795                |     | Line, Fuel (Braided 16")                                                                                            |
|       | 30962                |     | Line, Fuel (Braided 32")                                                                                            |
|       | 29774                |     | Line, Fuel (Braided 8.25")                                                                                          |
|       | 28819                |     | Spring, Fuel line (Use as required)                                                                                 |
|       | 29745                |     | Extension, Blower housing                                                                                           |
|       | 650128               |     | Screw, 10-24 x 1/2"                                                                                                 |
|       | 26460                |     | Clamp, Fuel line (Use as required)                                                                                  |
|       | 650489               |     | Screw, 1/4-20 x 5/8"                                                                                                |
|       | 33670A               |     | * Gasket, Muffler                                                                                                   |
|       | 792020               |     | Screw, 1/4-20 x 2-1/4"                                                                                              |
|       | 30063                |     | Screw, 1/4-20 x 1/2" (Use as required )                                                                             |
| 140C  | 650628A              |     | 5/16-18 x 2-3/8"                                                                                                    |
|       |                      |     |                                                                                                                     |

| Ref # | Part Number Qty | Description                                                                                                                                                                                                                                                |
|-------|-----------------|------------------------------------------------------------------------------------------------------------------------------------------------------------------------------------------------------------------------------------------------------------|
| 140D  | 26073           | Washer, flat                                                                                                                                                                                                                                               |
| 141   | 33697A          | Muffler (Front Discharge)                                                                                                                                                                                                                                  |
| 161   | 29443           | Clip, Fuel line                                                                                                                                                                                                                                            |
| 196A  | 31335           | Clamp, Governor lever                                                                                                                                                                                                                                      |
| 197   | 650548          | Screw, 8-32 x 5/16"                                                                                                                                                                                                                                        |
| 201   | 610973          | Terminal Assy. (Use as required)                                                                                                                                                                                                                           |
| 203   | 33879A          | Control Brkt(In.201,204,205,206,207,2 09,210)                                                                                                                                                                                                              |
| 204   | 650139          | Screw, 8-32 x 1/2" (Use as required)                                                                                                                                                                                                                       |
| 204   | 650152          | Screw, 8-32 x 3/8" (Use as required)                                                                                                                                                                                                                       |
| 204   | 30200           | Screw, 10-24 9/16" (Use as required)                                                                                                                                                                                                                       |
| 205   | 30322           | Nut & Lockwasher (Use as required)                                                                                                                                                                                                                         |
| 206   | 650688          | Screw, 10-32 x 1" (Used on early prod uction)                                                                                                                                                                                                              |
| 206   | 650549          | Screw, 5-40 x 7/16" (Used on late pro duction)                                                                                                                                                                                                             |
| 207   | 32924           | Compression Spring (Used on early pro duction)                                                                                                                                                                                                             |
| 207   | 31342           | Compression Spring (Used on late prod uction)                                                                                                                                                                                                              |
| 209   | 28942           | Screw, 10-32 x 3/8"                                                                                                                                                                                                                                        |
| 210   | 27793           | Clip, Conduit                                                                                                                                                                                                                                              |
| 211   | 31426           | Spring, Extension                                                                                                                                                                                                                                          |
| 213   | 650815          | Washer, Belleville                                                                                                                                                                                                                                         |
|       | 650607          | Nut, Flywheel                                                                                                                                                                                                                                              |
| 217   | 33668           | Screen, Starter                                                                                                                                                                                                                                            |
| 218   | 33667           | Cup, Starter                                                                                                                                                                                                                                               |
| 221   | 34080           | Spacer, Flywheel key                                                                                                                                                                                                                                       |
| 222   | 650872          | Stud, Solid State Assy.                                                                                                                                                                                                                                    |
|       | 550223          | Decal, Name                                                                                                                                                                                                                                                |
| 240   | 34346           | Decal. Instruction                                                                                                                                                                                                                                         |
| 240B  | 31752           | Decal, Air cleaner                                                                                                                                                                                                                                         |
| 243   | 631021          | Inlet Needle, Seat & Clip Assy.                                                                                                                                                                                                                            |
| 244   | 631923          | Carburetor (Incl. 87) (Refer to Division 5, Section A, page 140                                                                                                                                                                                            |
|       |                 | for breakdown)                                                                                                                                                                                                                                             |
| 245   | 610942A         | Magneto NOTE: The complete magneto is not available as<br>an assembly. The magneto number is shown for reference<br>purposes only. Order component partsindividually, as shown<br>in partslist. (Refer to Division 5, Section B, page 35 for<br>breakdown) |
| 246   | 590420A         | Rewind Starter NOTE: In original production some starters<br>are riveted to the blowerhousing. Replacement housing has<br>threaded studs. Order four nuts (29752) for remounting of<br>starter. (Refer to Division 5, Section C, page 25 for<br>breakdown) |
| 249   | 33683B          | * Gasket Set (Incl. items marked *)                                                                                                                                                                                                                        |
| 210   |                 |                                                                                                                                                                                                                                                            |