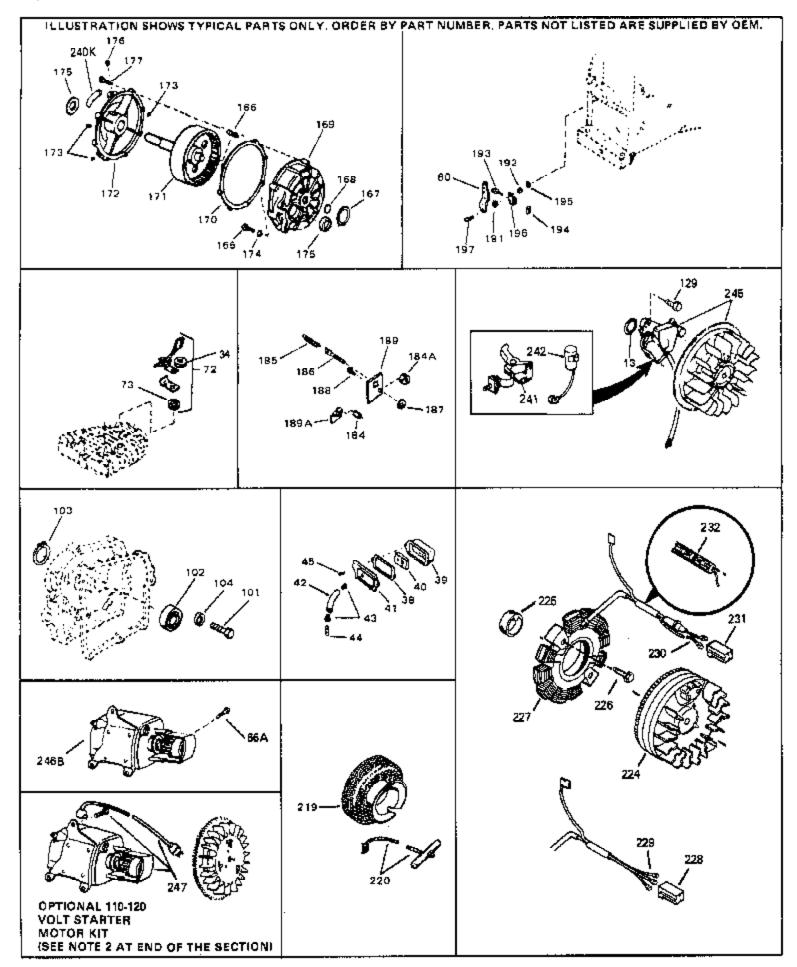

## HS50-67106C Engine Parts List #3

| Ref # | Part Number | Qty | Description                                                                                                                                                                                                                                                                                                                |
|-------|-------------|-----|----------------------------------------------------------------------------------------------------------------------------------------------------------------------------------------------------------------------------------------------------------------------------------------------------------------------------|
| 13    | 33876       |     | Gasket, Stator                                                                                                                                                                                                                                                                                                             |
| 34    | 26073       |     | Washer (Not used on late production)                                                                                                                                                                                                                                                                                       |
| 34    | 650691      |     | Washer (Use as required)                                                                                                                                                                                                                                                                                                   |
| 38    | 31619A      |     | * Gasket, Breather                                                                                                                                                                                                                                                                                                         |
| 40    | 31410       |     | Element, Breather                                                                                                                                                                                                                                                                                                          |
| 45    | 650128      |     | Screw, 10-24 x 1/2"                                                                                                                                                                                                                                                                                                        |
| 197   | 650548      |     | Screw, 8-32 x 5/16"                                                                                                                                                                                                                                                                                                        |
| 219   | 34788       |     | Pulley, Starter rope                                                                                                                                                                                                                                                                                                       |
| 225   | 35189       |     | Spacer, Coil Assy.                                                                                                                                                                                                                                                                                                         |
| 241   | 30547A      |     | Contact Assy., Breaker                                                                                                                                                                                                                                                                                                     |
| 242   | 30548B      |     | Condenser                                                                                                                                                                                                                                                                                                                  |
| 245   | 610942A     |     | Magneto NOTE: The complete magneto is not available as<br>an assembly. The magneto number is shown for reference<br>purposes only. Order component partsindividually, as shown<br>in partslist. (Refer to Division 5, Section B, page 35 for<br>breakdown)                                                                 |
| 247   | 33290D      |     | Starter Motor Kit (110-120 Volt) This 110-120 volt starter<br>motor kit may have been added to this engine. It can be<br>added only if cylinder hasdrilled and tapped starter mounting<br>bosses and a ring gear flywheel. Refer to service number<br>stamped on end cap of motor, or on decal, for identification.<br>Ref |