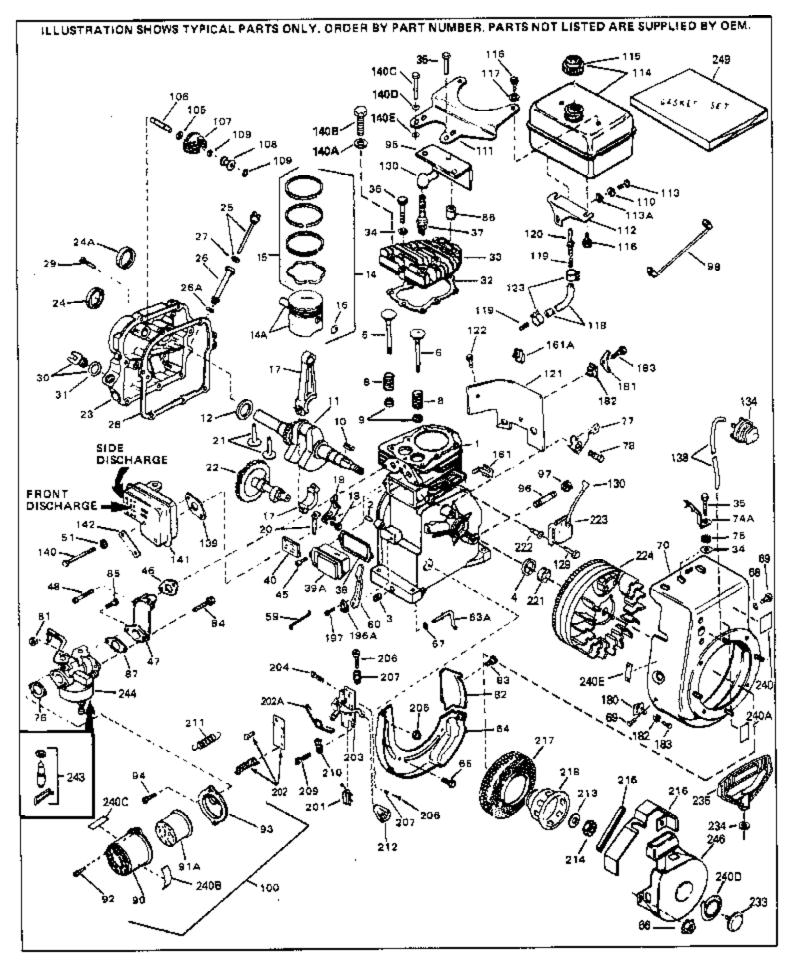

| Ref # | Part Number Qty | Description                                    |
|-------|-----------------|------------------------------------------------|
| 1     | 33674B          | Cylinder (Incl. 2, 3 & 4) (2-13/16" B ore)     |
| 2     | 26727           | Pin, Dowel                                     |
|       | 27642           | Oil Drain Plug                                 |
|       | 32600           | Seal, Oil                                      |
|       | 32644A          | Intake Valve (Std.) (Incl. 9)                  |
|       | 32645A          | Intake Valve (1/32" OS) (Incl. 9)              |
|       |                 |                                                |
|       | 29313C          | Exhaust Valve (Std.) (Incl. 9)                 |
|       | 29315C          | Exhaust Valve (1/32" OS) (Incl. 9)             |
|       | 31672           | Spring, Valve                                  |
|       | 31673           | Cap, Lower valve spring                        |
|       | 610951          | Key, Flywheel                                  |
|       | 33676           | Crankshaft (Incl. 24)                          |
| 13    | 33876           | Gasket, Stator                                 |
| 14A   | 33562B          | Piston & Pin Ass'y.(Std.)(Incl.16)(2- 13/16")  |
| 14A   | 33563B          | Piston & Pin Ass'y. (.010" OS) (Incl. 16)      |
| 14A   | 33564B          | Piston & Pin Ass'y. (.020" OS) (Incl. 16)      |
| 14    | 34535           | Piston, Pin & Ring Set (Std.) (2-13/1 6" Bore) |
|       | 34536           | Piston, Pin & Ring Set (.010" OS)              |
|       | 34537           | Piston, Pin & Ring Set (.020" OS)              |
|       | 33567           | Ring Set (Std.) (2-13/16" Bore)                |
|       | 33568           | Ring Set (.010" OS)                            |
|       | 33569           | Ring Set (.020" OS)                            |
|       | 20381           | Ring, Piston pin retaining                     |
|       |                 | <b>0</b> 1 <b>0</b>                            |
|       | 32875           | Rod Assy., Connecting (Incl. 18 & 20)          |
|       | 32610A          | Bolt, Connecting Rod                           |
|       | 32654           | Dipper, Oil                                    |
|       | 27241           | Lifter, Valve                                  |
|       | 33158           | Camshaft                                       |
|       | 30756B          | Cover, Cylinder (Incl. 24, 30, 31 & 1 06)      |
|       | 28540           | Seal, Oil                                      |
|       | 27677A          | * Gasket, Cylinder cover                       |
| 29    | 650451          | Screw, 1/4-20 x 1" (Use as required)           |
| 29    | 650488          | Screw, 1/4-20 x 1-1/4" (Use as requir ed)      |
| 30    | 27625           | Plug, Oil filler (Incl. 31)                    |
| 31    | 29673           | * Gasket, Oil fill plug                        |
| 32    | 33554A          | Gasket, Cylinder head                          |
| 33    | 33016A          | Head, Cylinder(Incl. 35)                       |
|       | 26073           | Washer (Not used on late production)           |
|       | 650691          | Washer (Use as required)                       |
|       | 650694A         | Screw, 5/16-18 x 2" (Use as required)          |
|       | 650818          | Screw, 5/16-18 x 1-1/2" (Use as required)      |
|       | 650865          | Screw, 5/16-18 x 2" (Use as required)          |
|       |                 |                                                |
|       | 6021A           | Screw, 5/16-18 x 1-1/2" (As req;not w /650691) |
|       | 33636           | Resistor Spark Plug (RJ-8C)                    |
|       | 31619A          | * Gasket, Breather                             |
|       | 31337A          | Breather Ass'y. (Incl. 38 & 40)                |
|       | 31410           | Element, Breather                              |
|       | 650128          | Screw, 10-24 x 1/2"                            |
|       | 33673A          | * Gasket, Intake (1/32" thick)                 |
| 47    | 33666           | Pipe, Intake                                   |
| 48    | 30646           | Screw, 1/4-20 x 1-3/8"                         |
| 59    | 32698           | Link, Governor-to-throttle                     |
|       | 31510           | Lever, Governor                                |
|       | 31334           | Rod, Governor (Incl. 67)                       |
|       | 33342           | Baffle, Blower housing                         |
|       | 650561          | Screw, 1/4-20 x 5/8"                           |
|       | 29752           | Nut & Lockwasher Assy., 1/4-28 (As re quired)  |
| 66    |                 | Pop Rivet (Purchase locally)(Use as r equired) |
| 00    |                 |                                                |

|      | Part Number Qty |                                                             |
|------|-----------------|-------------------------------------------------------------|
|      | 28277           | Washer, Flat                                                |
| 68   | 650168          | Washer, Flat                                                |
| 69   | 29212           | Screw, 1/4-28 x 7/16"                                       |
| 70   | 33663C          | Blower Housing (For electric starter) NOTE: In original     |
|      |                 | production some starters are riveted to the blower housing. |
|      |                 | Replacement housing has threaded studs. Order four nuts     |
|      |                 | (29752) for remounting of starter.                          |
| 740  | 20747           | · · · ·                                                     |
|      | 30747           | Clip, Spark plug shorting                                   |
|      | 650890          | Lockwasher                                                  |
|      | 27272A          | * Gasket, Air cleaner                                       |
|      | 34212           | Bracket, Holddown                                           |
|      | 30200           | Screw, 10-24 x 9/16"                                        |
|      | 29752           | Nut & Lockwasher Assy., 1/4-28                              |
|      | 33341           | Extension, Baffle                                           |
|      | 650701          | Screw, 8-18 x 7/16"                                         |
|      | 6201            | Screw, 1/4-28 x 7/8"                                        |
|      | 650870          | Screw, 1/4-28 x 1-11/16"                                    |
|      | 28212           | Spacer                                                      |
|      | 26756           | * Gasket, Carburetor                                        |
|      | 31715           | Body, Air cleaner                                           |
| 91A  | 31700           | Element, Air Cleaner                                        |
| 92   | 650152          | Screw, 8-32 x 3/8"                                          |
| 93   | 31914           | Bracket, Air cleaner                                        |
| 94   | 28820           | Screw, 10-32 x 1/2"                                         |
| 95   | 33344           | Baffle, Heat                                                |
|      | 730127          | Air Cleaner Ass'y. (Incl.76,76A,90A,91A,92,93,94, &         |
|      |                 | 221A)(Use as required)                                      |
| 100  | 20450           |                                                             |
|      | 28458           | Bearing, Ball                                               |
|      | 30590A          | Washer, Flat                                                |
|      | 30574           | Shaft, Mechanical governor                                  |
|      | 30591           | Gear Assy., Governor (Incl. 105)                            |
|      | 30588A          | Spool Governor                                              |
|      | 29193           | Ring, Retaining                                             |
|      | 28371B          | Fuel Tank Bracket                                           |
|      | 32762           | Fuel Tank Bracket                                           |
|      | 650561          | Screw, 1/4-20 x 5/8"                                        |
|      | 35584           | Fuel Tank (Incl. 115 & 123)                                 |
|      | 410144B         | Fuel Cap (Std.)(Wh.Plastic)(1-1/2" I. D.)                   |
| 115  | 33032           | Fuel Cap (Red Plastic)(1-3/16" I.D.) (Spurt resistant, Low  |
|      |                 | profile)                                                    |
| 115  | 34210           | Fuel Cap (Red Plastic)(1-3/16" I.D.) (Spurt resistant, High |
| 10   |                 | profile)                                                    |
|      | 050005          | . ,                                                         |
|      | 650665          | Screw, 1/4-15 x 7/8"                                        |
|      | 30795           | Line, Fuel (Braided 16")                                    |
|      | 30962           | Line, Fuel (Braided 32")                                    |
|      | 29774           | Line, Fuel (Braided 8.25")                                  |
|      | 28819           | Spring, Fuel line (Use as required)                         |
| 121  | 29745           | Extension, Blower housing                                   |
| 122  | 650128          | Screw, 10-24 x 1/2"                                         |
|      | 26460           | Clamp, Fuel line (Use as required)                          |
|      | 650489          | Screw, 1/4-20 x 5/8"                                        |
|      | 27276           | Cover, Spark plug                                           |
|      | 33670A          | * Gasket, Muffler                                           |
|      | 650628A         | 5/16-18 x 2-3/8"                                            |
|      | 26073           | Washer, flat                                                |
|      | 792020          | Screw, 1/4-20 x 2-1/4"                                      |
| 1-10 |                 |                                                             |

| Ref # | Part Number Qty | Description                                                                                                                                                                                                                                                |
|-------|-----------------|------------------------------------------------------------------------------------------------------------------------------------------------------------------------------------------------------------------------------------------------------------|
| 140   | 30063           | Screw, 1/4-20 x 1/2" (Use as required )                                                                                                                                                                                                                    |
|       | 33697A          | Muffler (Front Discharge)                                                                                                                                                                                                                                  |
|       | 29443           | Clip, Fuel line                                                                                                                                                                                                                                            |
| 196A  | 31335           | Clamp, Governor lever                                                                                                                                                                                                                                      |
|       | 650548          | Screw, 8-32 x 5/16"                                                                                                                                                                                                                                        |
|       | 610973          | Terminal Assy. (Use as required)                                                                                                                                                                                                                           |
|       | 33858A          | Control Bracket(Incl.201,204,205,206, 207)                                                                                                                                                                                                                 |
|       | 650139          | Screw, 8-32 x 1/2" (Use as required)                                                                                                                                                                                                                       |
|       | 650152          | Screw, 8-32 x 3/8" (Use as required)                                                                                                                                                                                                                       |
|       | 30200           | Screw, 10-24 9/16" (Use as required)                                                                                                                                                                                                                       |
|       | 30322           | Nut & Lockwasher (Use as required)                                                                                                                                                                                                                         |
|       | 650688          | Screw, 10-32 x 1" (Used on early prod uction)                                                                                                                                                                                                              |
|       | 650549          | Screw, 5-40 x 7/16" (Used on late pro duction)                                                                                                                                                                                                             |
|       | 32924           | Compression Spring (Used on early pro duction)                                                                                                                                                                                                             |
|       | 31342           | Compression Spring (Used on late prod uction)                                                                                                                                                                                                              |
|       | 31426           | Spring, Extension                                                                                                                                                                                                                                          |
|       | 32410           | Knob, Speed control                                                                                                                                                                                                                                        |
|       | 650815          | Washer, Belleville                                                                                                                                                                                                                                         |
|       | 650607          | Nut, Flywheel                                                                                                                                                                                                                                              |
|       | 34080           | Spacer, Flywheel key                                                                                                                                                                                                                                       |
|       | 650872          | Stud, Solid State Assy.                                                                                                                                                                                                                                    |
|       | 550223          | Decal, Name                                                                                                                                                                                                                                                |
|       | 34346           | Decal. Instruction                                                                                                                                                                                                                                         |
|       | 33962           | Decal, Control                                                                                                                                                                                                                                             |
|       | 631021          | Inlet Needle, Seat & Clip Assy.                                                                                                                                                                                                                            |
| 244   | 631923          | Carburetor (Incl. 87) (Refer to Division 5, Section A, page 140 for breakdown)                                                                                                                                                                             |
| 245   | 610942A         | Magneto NOTE: The complete magneto is not available as<br>an assembly. The magneto number is shown for reference<br>purposes only. Order component partsindividually, as shown<br>in partslist. (Refer to Division 5, Section B, page 35 for<br>breakdown) |
| 249   | 33683B          | * Gasket Set (Incl. items marked *)                                                                                                                                                                                                                        |