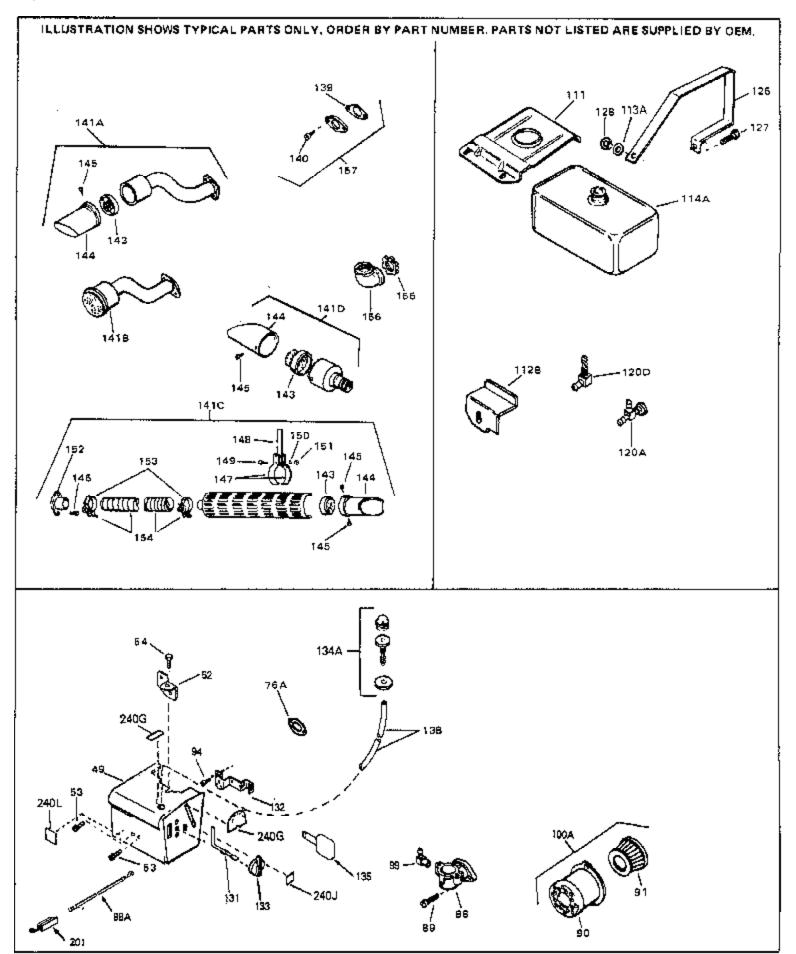

| Ref # | Part Number Qty | Description                                                                                                                                                                                                                                                |
|-------|-----------------|------------------------------------------------------------------------------------------------------------------------------------------------------------------------------------------------------------------------------------------------------------|
| 140   | 30063           | Screw, 1/4-20 x 1/2" (Use as required )                                                                                                                                                                                                                    |
|       | 33697A          | Muffler (Front Discharge)                                                                                                                                                                                                                                  |
|       | 29443           | Clip, Fuel line                                                                                                                                                                                                                                            |
| 196A  | 31335           | Clamp, Governor lever                                                                                                                                                                                                                                      |
|       | 650548          | Screw, 8-32 x 5/16"                                                                                                                                                                                                                                        |
|       | 610973          | Terminal Assy. (Use as required)                                                                                                                                                                                                                           |
|       | 33858A          | Control Bracket(Incl.201,204,205,206, 207)                                                                                                                                                                                                                 |
|       | 650139          | Screw, 8-32 x 1/2" (Use as required)                                                                                                                                                                                                                       |
|       | 650152          | Screw, 8-32 x 3/8" (Use as required)                                                                                                                                                                                                                       |
|       | 30200           | Screw, 10-24 9/16" (Use as required)                                                                                                                                                                                                                       |
|       | 30322           | Nut & Lockwasher (Use as required)                                                                                                                                                                                                                         |
|       | 650688          | Screw, 10-32 x 1" (Used on early prod uction)                                                                                                                                                                                                              |
|       | 650549          | Screw, 5-40 x 7/16" (Used on late pro duction)                                                                                                                                                                                                             |
|       | 32924           | Compression Spring (Used on early pro duction)                                                                                                                                                                                                             |
|       | 31342           | Compression Spring (Used on late prod uction)                                                                                                                                                                                                              |
|       | 31426           | Spring, Extension                                                                                                                                                                                                                                          |
|       | 32410           | Knob, Speed control                                                                                                                                                                                                                                        |
|       | 650815          | Washer, Belleville                                                                                                                                                                                                                                         |
|       | 650607          | Nut, Flywheel                                                                                                                                                                                                                                              |
|       | 34080           | Spacer, Flywheel key                                                                                                                                                                                                                                       |
|       | 650872          | Stud, Solid State Assy.                                                                                                                                                                                                                                    |
|       | 550223          | Decal, Name                                                                                                                                                                                                                                                |
|       | 34346           | Decal. Instruction                                                                                                                                                                                                                                         |
|       | 33962           | Decal, Control                                                                                                                                                                                                                                             |
|       | 631021          | Inlet Needle, Seat & Clip Assy.                                                                                                                                                                                                                            |
| 244   | 631923          | Carburetor (Incl. 87) (Refer to Division 5, Section A, page 140 for breakdown)                                                                                                                                                                             |
| 245   | 610942A         | Magneto NOTE: The complete magneto is not available as<br>an assembly. The magneto number is shown for reference<br>purposes only. Order component partsindividually, as shown<br>in partslist. (Refer to Division 5, Section B, page 35 for<br>breakdown) |
| 249   | 33683B          | * Gasket Set (Incl. items marked *)                                                                                                                                                                                                                        |

| Ref # | Part Number | Qty | Description                                                                                                                                                                                                                                                |
|-------|-------------|-----|------------------------------------------------------------------------------------------------------------------------------------------------------------------------------------------------------------------------------------------------------------|
| 13    | 33876       |     | Gasket, Stator                                                                                                                                                                                                                                             |
| 90    | 31715       |     | Body, Air cleaner                                                                                                                                                                                                                                          |
| 94    | 28820       |     | Screw, 10-32 x 1/2"                                                                                                                                                                                                                                        |
| 100A  | 730164      |     | Air Cleaner Ass'y. (Incl. 76, 90, 91, 92, 93, 94, & 221B) (Use as required)                                                                                                                                                                                |
| 111   | 28371B      |     | Fuel Tank Bracket                                                                                                                                                                                                                                          |
| 139   | 33670A      |     | * Gasket, Muffler                                                                                                                                                                                                                                          |
| 140   | 792020      |     | Screw, 1/4-20 x 2-1/4"                                                                                                                                                                                                                                     |
| 140   | 30063       |     | Screw, 1/4-20 x 1/2" (Use as required )                                                                                                                                                                                                                    |
| 141D  | 391026      |     | Muffler (Incl. 143, 144 & 145) (This spark arrester mufflercan be used on any model.)                                                                                                                                                                      |
| 157   | 730165      |     | Muff.Adapter Kit (Incl.139,140)(As re quired)                                                                                                                                                                                                              |
| 201   | 610973      |     | Terminal Assy. (Use as required)                                                                                                                                                                                                                           |
| 245   | 610942A     |     | Magneto NOTE: The complete magneto is not available as<br>an assembly. The magneto number is shown for reference<br>purposes only. Order component partsindividually, as shown<br>in partslist. (Refer to Division 5, Section B, page 35 for<br>breakdown) |