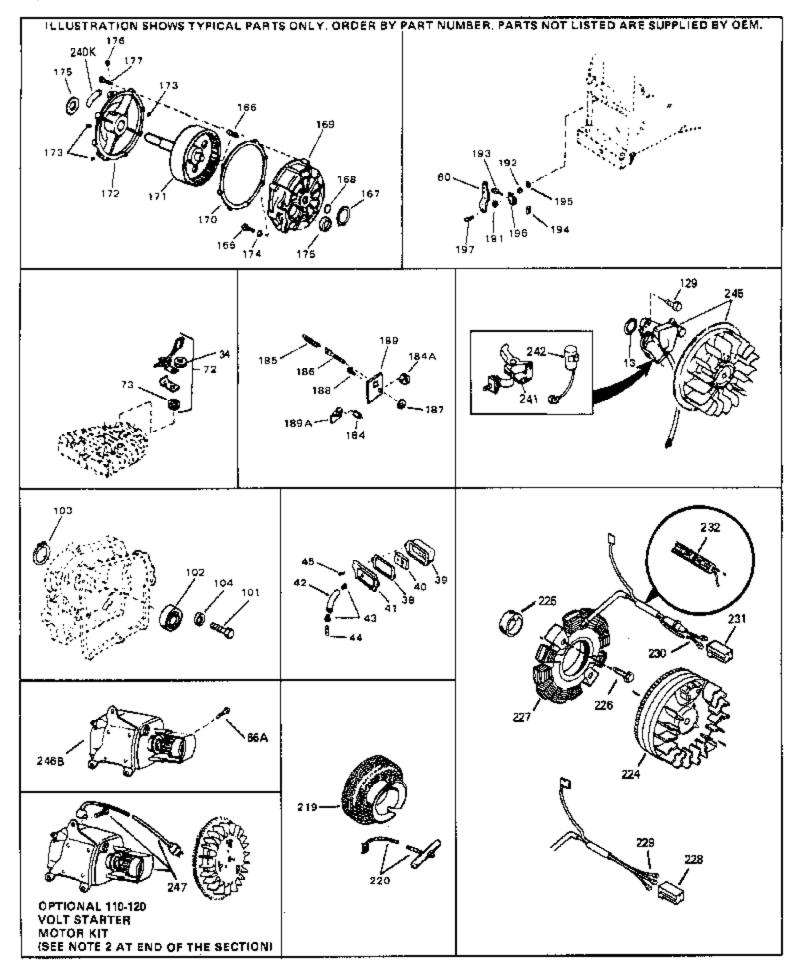

HS50-67113C Engine Parts List #3

| Ref # | Part Number Qty | Description                                                                                                                                                                                                                                                                                                                |
|-------|-----------------|----------------------------------------------------------------------------------------------------------------------------------------------------------------------------------------------------------------------------------------------------------------------------------------------------------------------------|
| 13    | 33876           | Gasket, Stator                                                                                                                                                                                                                                                                                                             |
| 34    | 26073           | Washer (Not used on late production)                                                                                                                                                                                                                                                                                       |
| 34    | 650691          | Washer (Use as required)                                                                                                                                                                                                                                                                                                   |
| 38    | 31619A          | * Gasket, Breather                                                                                                                                                                                                                                                                                                         |
| 40    | 31410           | Element, Breather                                                                                                                                                                                                                                                                                                          |
|       | 650128          | Screw, 10-24 x 1/2"                                                                                                                                                                                                                                                                                                        |
|       | 30200           | Screw, 10-24 x 9/16"                                                                                                                                                                                                                                                                                                       |
|       | 28458           | Bearing, Ball                                                                                                                                                                                                                                                                                                              |
|       | 28539           | Ring, Retaining                                                                                                                                                                                                                                                                                                            |
|       | 28537           | Washer, Flat                                                                                                                                                                                                                                                                                                               |
|       | 650548          | Screw, 8-32 x 5/16"                                                                                                                                                                                                                                                                                                        |
|       | 34788           | Pulley, Starter rope                                                                                                                                                                                                                                                                                                       |
|       | 590343          | Rope Assy., Starter                                                                                                                                                                                                                                                                                                        |
|       | 35189           | Spacer, Coil Assy.                                                                                                                                                                                                                                                                                                         |
|       | 30547A          | Contact Assy., Breaker                                                                                                                                                                                                                                                                                                     |
|       | 30548B          | Condenser                                                                                                                                                                                                                                                                                                                  |
| 245   | 610942A         | Magneto NOTE: The complete magneto is not available as<br>an assembly. The magneto number is shown for reference<br>purposes only. Order component partsindividually, as shown<br>in partslist. (Refer to Division 5, Section B, page 35 for<br>breakdown)                                                                 |
| 247   | 33290D          | Starter Motor Kit (110-120 Volt) This 110-120 volt starter<br>motor kit may have been added to this engine. It can be<br>added only if cylinder hasdrilled and tapped starter mounting<br>bosses and a ring gear flywheel. Refer to service number<br>stamped on end cap of motor, or on decal, for identification.<br>Ref |