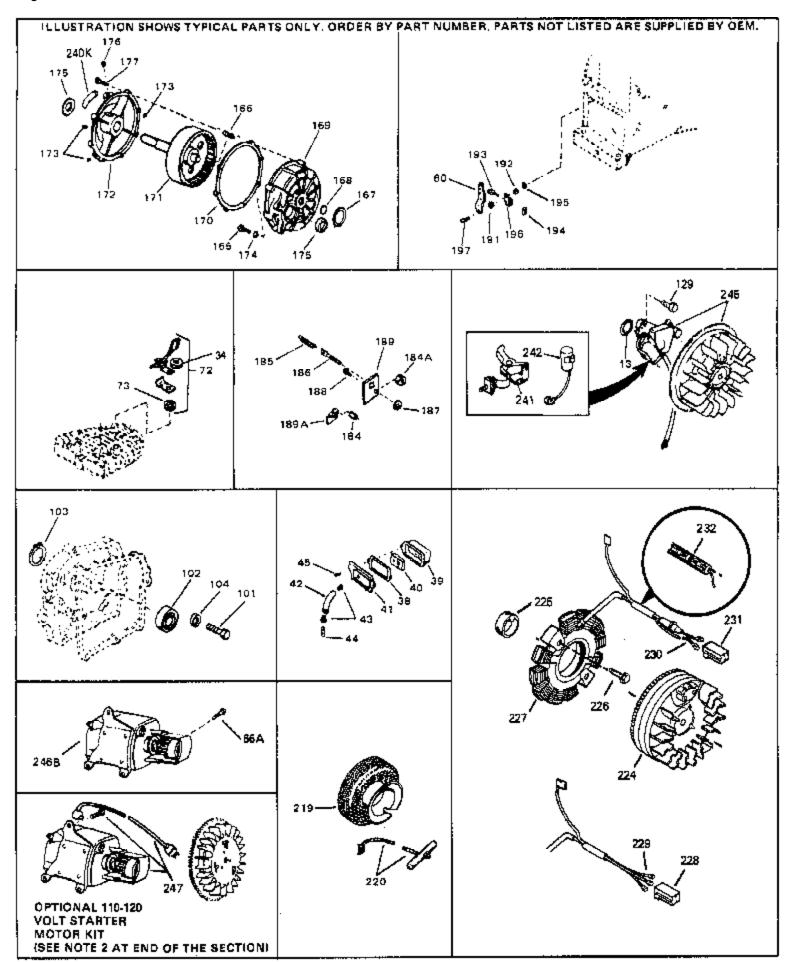

| Dof # | Part Number | Ohi | Description                                                                                                                                                                                                                                                                                                 |
|-------|-------------|-----|-------------------------------------------------------------------------------------------------------------------------------------------------------------------------------------------------------------------------------------------------------------------------------------------------------------|
|       |             | Qty |                                                                                                                                                                                                                                                                                                             |
|       | 33876       |     | Gasket, Stator                                                                                                                                                                                                                                                                                              |
|       | 26073       |     | Washer (Not used on late production)                                                                                                                                                                                                                                                                        |
| 34    | 650691      |     | Washer (Use as required)                                                                                                                                                                                                                                                                                    |
| 38    | 31619A      |     | * Gasket, Breather                                                                                                                                                                                                                                                                                          |
| 40    | 31410       |     | Element, Breather                                                                                                                                                                                                                                                                                           |
| 45    | 650128      |     | Screw, 10-24 x 1/2"                                                                                                                                                                                                                                                                                         |
| 197   | 650548      |     | Screw, 8-32 x 5/16"                                                                                                                                                                                                                                                                                         |
| 219   | 34788       |     | Pulley, Starter rope                                                                                                                                                                                                                                                                                        |
| 225   | 35189       |     | Spacer, Coil Assy.                                                                                                                                                                                                                                                                                          |
| 241   | 30547A      |     | Contact Assy., Breaker                                                                                                                                                                                                                                                                                      |
| 242   | 30548B      |     | Condenser                                                                                                                                                                                                                                                                                                   |
|       | 610942A     |     | Magneto NOTE: The complete magneto is not available as an assembly. The magneto number is shown for reference purposes only. Order component partsindividually, as shown in partslist. (Refer to Division 5, Section B, page 35 for breakdown)                                                              |
| 247   | 33290D      |     | Starter Motor Kit (110-120 Volt) This 110-120 volt starter motor kit may have been added to this engine. It can be added only if cylinder hasdrilled and tapped starter mounting bosses and a ring gear flywheel. Refer to service number stamped on end cap of motor, or on decal, for identification. Ref |