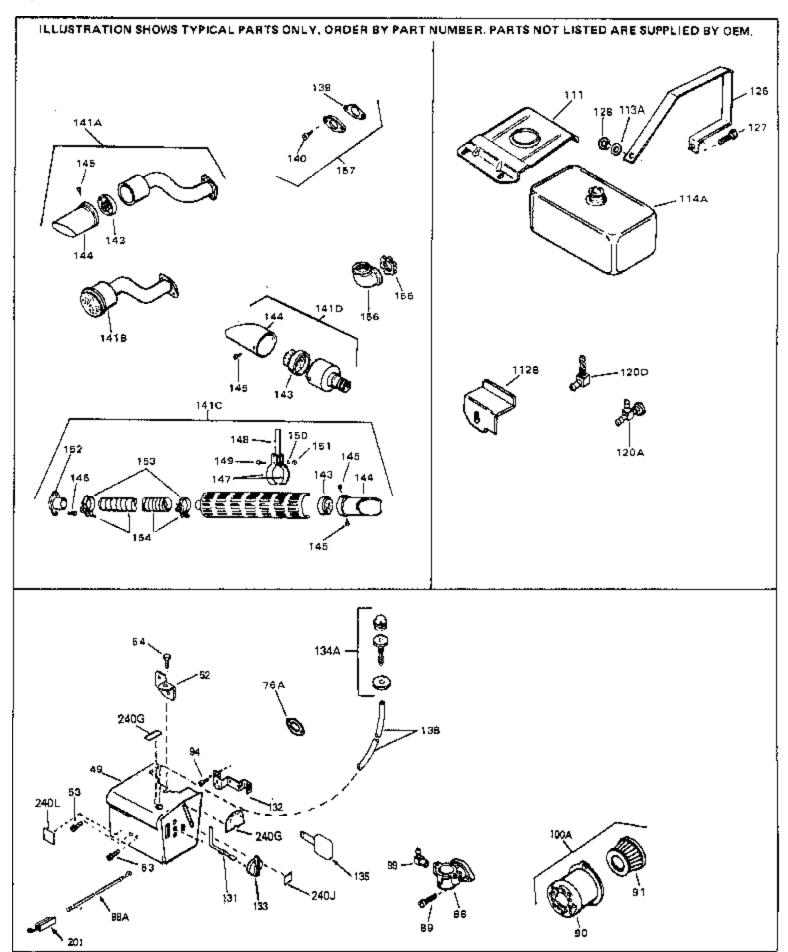

| Ref # | Part Number | Qty | Description                                                                                                                                                                                                                                    |
|-------|-------------|-----|------------------------------------------------------------------------------------------------------------------------------------------------------------------------------------------------------------------------------------------------|
| 141   | 33697A      |     | Muffler (Front Discharge)                                                                                                                                                                                                                      |
| 161   | 29443       |     | Clip, Fuel line                                                                                                                                                                                                                                |
| 196A  | 31335       |     | Clamp, Governor lever                                                                                                                                                                                                                          |
| 197   | 650548      |     | Screw, 8-32 x 5/16"                                                                                                                                                                                                                            |
| 201   | 610973      |     | Terminal Assy. (Use as required)                                                                                                                                                                                                               |
| 203   | 33879A      |     | Control Brkt(ln.201,204,205,206,207,2 09,210)                                                                                                                                                                                                  |
|       | 650139      |     | Screw, 8-32 x 1/2" (Use as required)                                                                                                                                                                                                           |
|       | 650152      |     | Screw, 8-32 x 3/8" (Use as required)                                                                                                                                                                                                           |
| 204   | 30200       |     | Screw, 10-24 9/16" (Use as required)                                                                                                                                                                                                           |
| 205   | 30322       |     | Nut & Lockwasher (Use as required)                                                                                                                                                                                                             |
| 206   | 650688      |     | Screw, 10-32 x 1" (Used on early prod uction)                                                                                                                                                                                                  |
| 206   | 650549      |     | Screw, 5-40 x 7/16" (Used on late pro duction)                                                                                                                                                                                                 |
| 207   | 32924       |     | Compression Spring (Used on early pro duction)                                                                                                                                                                                                 |
| 207   | 31342       |     | Compression Spring (Used on late prod uction)                                                                                                                                                                                                  |
| 209   | 28942       |     | Screw, 10-32 x 3/8"                                                                                                                                                                                                                            |
| 210   | 27793       |     | Clip, Conduit                                                                                                                                                                                                                                  |
| 211   | 31426       |     | Spring, Extension                                                                                                                                                                                                                              |
| 213   | 650815      |     | Washer, Belleville                                                                                                                                                                                                                             |
| 214   | 650607      |     | Nut, Flywheel                                                                                                                                                                                                                                  |
|       | 33668       |     | Screen, Starter                                                                                                                                                                                                                                |
| 218   | 33667       |     | Cup, Starter                                                                                                                                                                                                                                   |
| 221   | 34080       |     | Spacer, Flywheel key                                                                                                                                                                                                                           |
|       | 650872      |     | Stud, Solid State Assy.                                                                                                                                                                                                                        |
|       | 34346       |     | Decal. Instruction                                                                                                                                                                                                                             |
|       | 31752       |     | Decal, Air cleaner                                                                                                                                                                                                                             |
|       | 631021      |     | Inlet Needle, Seat & Clip Assy.                                                                                                                                                                                                                |
| 244   | 631923      |     | Carburetor (Incl. 87) (Refer to Division 5, Section A, page 140                                                                                                                                                                                |
|       |             |     | for breakdown)                                                                                                                                                                                                                                 |
| 245   | 610942A     |     | Magneto NOTE: The complete magneto is not available as an assembly. The magneto number is shown for reference purposes only. Order component partsindividually, as shown in partslist. (Refer to Division 5, Section B, page 35 for breakdown) |
| 246   | 590420A     |     | Rewind Starter NOTE: In original production some starters are riveted to the blowerhousing. Replacement housing has threaded studs. Order four nuts (29752) for remounting of starter. (Refer to Division 5, Section C, page 25 for breakdown) |
| 249   | 33683B      |     | * Gasket Set (Incl. items marked *)                                                                                                                                                                                                            |
|       |             |     |                                                                                                                                                                                                                                                |

| Ref # | Part Number | Qty | Description                                                                                                                                                                                                                                    |
|-------|-------------|-----|------------------------------------------------------------------------------------------------------------------------------------------------------------------------------------------------------------------------------------------------|
| 13    | 33876       | Ť   | Gasket, Stator                                                                                                                                                                                                                                 |
| 90    | 31715       |     | Body, Air cleaner                                                                                                                                                                                                                              |
| 91    | 30727       |     | Element, Air cleaner                                                                                                                                                                                                                           |
|       | 28820       |     | Screw, 10-32 x 1/2"                                                                                                                                                                                                                            |
| 100A  | 730164      |     | Air Cleaner Ass'y. (Incl. 76, 90, 91, 92, 93, 94, & 221B) (Use as required)                                                                                                                                                                    |
| 111   | 34183A      |     | Fuel Tank Bracket                                                                                                                                                                                                                              |
| 112B  | 34182       |     | Fuel Tank Bracket                                                                                                                                                                                                                              |
| 139   | 33670A      |     | * Gasket, Muffler                                                                                                                                                                                                                              |
| 140   | 792020      |     | Screw, 1/4-20 x 2-1/4"                                                                                                                                                                                                                         |
| 140   | 30063       |     | Screw, 1/4-20 x 1/2" (Use as required )                                                                                                                                                                                                        |
| 141D  | 391026      |     | Muffler (Incl. 143, 144 & 145) (This spark arrester mufflercan be used on any model.)                                                                                                                                                          |
| 157   | 730165      |     | Muff.Adapter Kit (Incl.139,140)(As re quired)                                                                                                                                                                                                  |
| 201   | 610973      |     | Terminal Assy. (Use as required)                                                                                                                                                                                                               |
| 245   | 610942A     |     | Magneto NOTE: The complete magneto is not available as an assembly. The magneto number is shown for reference purposes only. Order component partsindividually, as shown in partslist. (Refer to Division 5, Section B, page 35 for breakdown) |