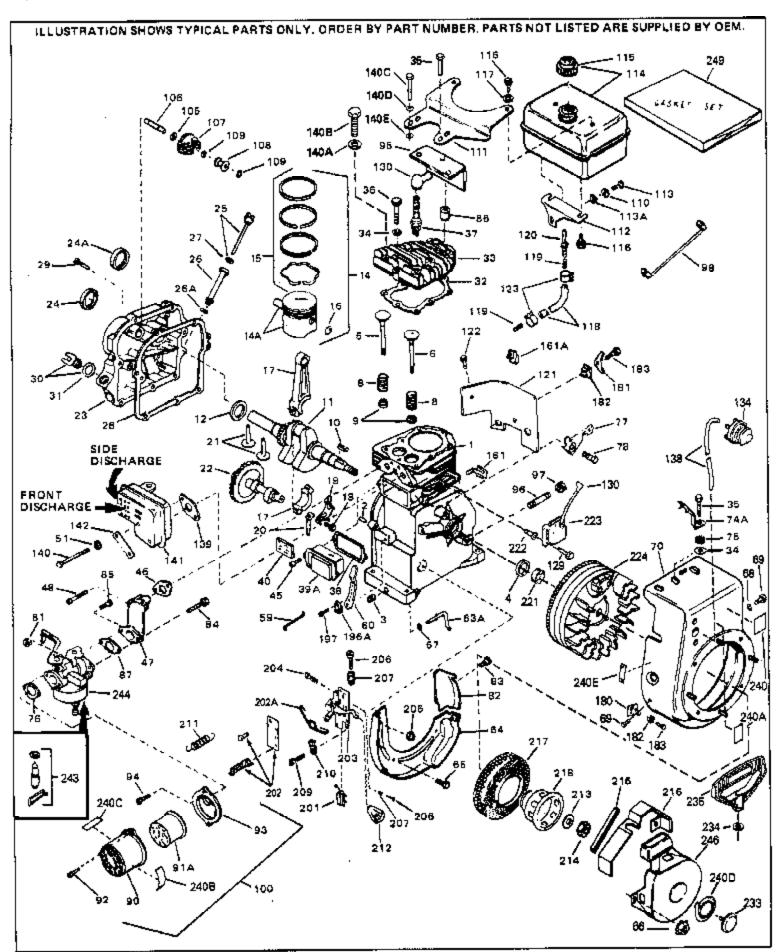

| Ref # | Part Number Qty | Description                                                                       |
|-------|-----------------|-----------------------------------------------------------------------------------|
| 1     | 33674B          | Cylinder (Incl. 2, 3 & 4) (2-13/16" B ore)                                        |
| 2     | 26727           | Pin, Dowel                                                                        |
| 3     | 27642           | Oil Drain Plug                                                                    |
| 4     | 32600           | Seal, Oil                                                                         |
| 5     | 32644A          | Intake Valve (Std.) (Incl. 9)                                                     |
| 5     | 32645A          | Intake Valve (1/32" OS) (Incl. 9)                                                 |
| 6     | 29313C          | Exhaust Valve (Std.) (Incl. 9)                                                    |
| 6     | 29315C          | Exhaust Valve (1/32" OS) (Incl. 9)                                                |
| 8     | 31672           | Spring, Valve                                                                     |
| 9     | 31673           | Cap, Lower valve spring                                                           |
| 10    | 610951          | Key, Flywheel                                                                     |
|       | 33677A          | Crankshaft                                                                        |
|       | 32323           | Washer, Thrust                                                                    |
|       | 33876           | Gasket, Stator                                                                    |
|       | 33562B          | Piston & Pin Ass'y.(Std.)(Incl.16)(2- 13/16")                                     |
|       | 33563B          | Piston & Pin Ass'y. (.010" OS) (Incl. 16)                                         |
|       | 33564B          | Piston & Pin Ass'y. (.020" OS) (Incl. 16)                                         |
|       | 34535           | Piston, Pin & Ring Set (Std.) (2-13/1 6" Bore)                                    |
|       | 34536           | Piston, Pin & Ring Set (.010" OS)                                                 |
|       | 34537           | Piston, Pin & Ring Set (.020" OS)                                                 |
|       | 33567           | Ring Set (Std.) (2-13/16" Bore)                                                   |
|       | 33568           | Ring Set (.010" OS)                                                               |
|       | 33569           | Ring Set (.020" OS)                                                               |
|       | 20381           | Ring, Piston pin retaining                                                        |
|       | 32875           | Rod Assy., Connecting (Incl. 18 & 20)                                             |
|       | 32610A          | Bolt, Connecting Rod                                                              |
|       | 32654           | Dipper, Oil                                                                       |
|       | 27241           | Lifter, Valve                                                                     |
|       | 33696           | Camshaft (Extended)                                                               |
|       | 32766A          | Cover, Cylinder (Incl. 24, 24A, 30, 3 1 & 106)                                    |
|       | 30318           | Seal, Oil                                                                         |
|       | 27897<br>27677A | Seal, Oil * Cooket Cylinder cover                                                 |
|       | 650451          | * Gasket, Cylinder cover<br>Screw, 1/4-20 x 1" (Use as required)                  |
|       | 650488          | Screw, 1/4-20 x 1-1/4" (Use as required) Screw, 1/4-20 x 1-1/4" (Use as required) |
|       | 27625           | Plug, Oil filler (Incl. 31)                                                       |
|       | 29673           | * Gasket, Oil fill plug                                                           |
|       | 33554A          | Gasket, Cylinder head                                                             |
|       | 33016A          | Head, Cylinder(Incl. 35)                                                          |
|       | 26073           | Washer (Not used on late production)                                              |
|       | 650691          | Washer (Use as required)                                                          |
|       | 650694A         | Screw, 5/16-18 x 2" (Use as required)                                             |
|       | 650818          | Screw, 5/16-18 x 1-1/2" (Use as required)                                         |
|       | 650865          | Screw, 5/16-18 x 2" (Use as required)                                             |
|       | 6021A           | Screw, 5/16-18 x 1-1/2" (As reg;not w /650691)                                    |
| 37    | 34251           | Resistor Spark Plug (RJ-17LM)                                                     |
| 38    | 31619A          | * Gasket, Breather                                                                |
| 39A   | 31337A          | Breather Ass'y. (Incl. 38 & 40)                                                   |
|       | 31410           | Element, Breather                                                                 |
| 45    | 650128          | Screw, 10-24 x 1/2"                                                               |
|       | 33673A          | * Gasket, Intake (1/32" thick)                                                    |
|       | 33666           | Pipe, Intake                                                                      |
|       | 30646           | Screw, 1/4-20 x 1-3/8"                                                            |
|       | 32698           | Link, Governor-to-throttle                                                        |
|       | 31510           | Lever, Governor                                                                   |
|       | 31334           | Rod, Governor (Incl. 67)                                                          |
|       | 33342           | Baffle, Blower housing                                                            |
| 65    | 650561          | Screw, 1/4-20 x 5/8"                                                              |
|       |                 |                                                                                   |

| Dof # Dort Number            | th / Departmen                                                  |
|------------------------------|-----------------------------------------------------------------|
| Ref # Part Number Q 66 29752 | ty Description  Nut & Lockwasher Assy., 1/4-28 (As re quired)   |
| 66                           | Pop Rivet (Purchase locally)(Use as r equired)                  |
| 67 28277                     | Washer, Flat                                                    |
| 68 650168                    | Washer, Flat                                                    |
| 69 29212                     | Screw, 1/4-28 x 7/16"                                           |
| 70 33663C                    | Blower Housing (For electric starter) NOTE: In original         |
| 70 330030                    | production some starters are riveted to the blower housing.     |
|                              | Replacement housing has threaded studs. Order four nuts         |
|                              | (29752) for remounting of starter.                              |
|                              |                                                                 |
| 74A 30747                    | Clip, Spark plug shorting                                       |
| 75 650890                    | Lockwasher                                                      |
| 76 27272A                    | * Gasket, Air cleaner                                           |
| 77 34212                     | Bracket, Holddown                                               |
| 78 30200                     | Screw, 10-24 x 9/16"                                            |
| 81 29752                     | Nut & Lockwasher Assy., 1/4-28                                  |
| 82 33341                     | Extension, Baffle                                               |
| 83 650701                    | Screw, 8-18 x 7/16"                                             |
| 84 6201                      | Screw, 1/4-28 x 7/8"                                            |
| 85 650870                    | Screw, 1/4-28 x 1-11/16"                                        |
| 86 28212                     | Spacer                                                          |
| 87 26756                     | * Gasket, Carburetor                                            |
| 90 31715                     | Body, Air cleaner                                               |
| 92 650152                    | Screw, 8-32 x 3/8"                                              |
| 93 31914                     | Bracket, Air cleaner                                            |
| 94 28820                     | Screw, 10-32 x 1/2"                                             |
| 95 33344                     | Baffle, Heat                                                    |
| 100 730127                   | Air Cleaner Ass'y. (Incl.76,76A,90A,91A,92,93,94, &             |
|                              | 221A)(Use as required)                                          |
| 105 30590A                   | Washer, Flat                                                    |
| 106 30574                    | Shaft, Mechanical governor                                      |
| 107 30591                    | Gear Assy.,Governor (Incl. 105)                                 |
| 108 30588A                   | Spool Governor                                                  |
| 109 29193                    | Ring, Retaining                                                 |
| 111 34183A                   | Fuel Tank Bracket                                               |
| 113 650561                   | Screw, 1/4-20 x 5/8"                                            |
| 114 34156                    | Fuel Tank (Incl. 115 & 123)                                     |
| 115 410144B                  | Fuel Cap (Std.)(Wh.Plastic)(1-1/2" I. D.)                       |
| 115 33032                    | Fuel Cap (Red Plastic)(1-3/16" I.D.) (Spurt resistant, Low      |
|                              | profile)                                                        |
| 115 34210                    | Fuel Cap (Red Plastic)(1-3/16" I.D.) (Spurt resistant, High     |
|                              | profile)                                                        |
| 116 650665                   | Screw, 1/4-15 x 7/8"                                            |
| 117 650691                   | Washer                                                          |
| 118 30962                    |                                                                 |
| 118 29774                    | Line, Fuel (Braided 32")                                        |
|                              | Line, Fuel (Braided 8.25")<br>Line, Fuel (Braided 16")          |
| 118 30795<br>110 38810       |                                                                 |
| 119 28819<br>121 29745       | Spring, Fuel line (Use as required)                             |
|                              | Extension, Blower housing                                       |
| 122 650128<br>123 26460      | Screw, 10-24 x 1/2"  Clamp, Fuel line (Lice as required)        |
| 123 26460<br>120 650490      | Clamp, Fuel line (Use as required)                              |
| 129 650489<br>130 33670A     | Screw, 1/4-20 x 5/8"  * Cocket Muffler                          |
| 139 33670A                   | * Gasket, Muffler                                               |
| 140 792020                   | Screw, 1/4-20 x 2-1/4" Screw, 1/4-20 x 1/3" (Lipo pa required.) |
| 140 30063                    | Screw, 1/4-20 x 1/2" (Use as required )                         |
| 140C 650628A                 | 5/16-18 x 2-3/8"  Washer flat                                   |
| 140D 26073                   | Washer, flat                                                    |

| Ref # | Part Number | Qty | Description                                                                                                                                                                                                                                    |
|-------|-------------|-----|------------------------------------------------------------------------------------------------------------------------------------------------------------------------------------------------------------------------------------------------|
| 141   | 33697A      |     | Muffler (Front Discharge)                                                                                                                                                                                                                      |
| 161   | 29443       |     | Clip, Fuel line                                                                                                                                                                                                                                |
| 196A  | 31335       |     | Clamp, Governor lever                                                                                                                                                                                                                          |
| 197   | 650548      |     | Screw, 8-32 x 5/16"                                                                                                                                                                                                                            |
| 201   | 610973      |     | Terminal Assy. (Use as required)                                                                                                                                                                                                               |
| 203   | 33879A      |     | Control Brkt(ln.201,204,205,206,207,2 09,210)                                                                                                                                                                                                  |
|       | 650139      |     | Screw, 8-32 x 1/2" (Use as required)                                                                                                                                                                                                           |
|       | 650152      |     | Screw, 8-32 x 3/8" (Use as required)                                                                                                                                                                                                           |
| 204   | 30200       |     | Screw, 10-24 9/16" (Use as required)                                                                                                                                                                                                           |
| 205   | 30322       |     | Nut & Lockwasher (Use as required)                                                                                                                                                                                                             |
| 206   | 650688      |     | Screw, 10-32 x 1" (Used on early prod uction)                                                                                                                                                                                                  |
| 206   | 650549      |     | Screw, 5-40 x 7/16" (Used on late pro duction)                                                                                                                                                                                                 |
| 207   | 32924       |     | Compression Spring (Used on early pro duction)                                                                                                                                                                                                 |
| 207   | 31342       |     | Compression Spring (Used on late prod uction)                                                                                                                                                                                                  |
| 209   | 28942       |     | Screw, 10-32 x 3/8"                                                                                                                                                                                                                            |
| 210   | 27793       |     | Clip, Conduit                                                                                                                                                                                                                                  |
| 211   | 31426       |     | Spring, Extension                                                                                                                                                                                                                              |
| 213   | 650815      |     | Washer, Belleville                                                                                                                                                                                                                             |
| 214   | 650607      |     | Nut, Flywheel                                                                                                                                                                                                                                  |
|       | 33668       |     | Screen, Starter                                                                                                                                                                                                                                |
| 218   | 33667       |     | Cup, Starter                                                                                                                                                                                                                                   |
| 221   | 34080       |     | Spacer, Flywheel key                                                                                                                                                                                                                           |
|       | 650872      |     | Stud, Solid State Assy.                                                                                                                                                                                                                        |
|       | 34346       |     | Decal. Instruction                                                                                                                                                                                                                             |
|       | 31752       |     | Decal, Air cleaner                                                                                                                                                                                                                             |
|       | 631021      |     | Inlet Needle, Seat & Clip Assy.                                                                                                                                                                                                                |
| 244   | 631923      |     | Carburetor (Incl. 87) (Refer to Division 5, Section A, page 140                                                                                                                                                                                |
|       |             |     | for breakdown)                                                                                                                                                                                                                                 |
| 245   | 610942A     |     | Magneto NOTE: The complete magneto is not available as an assembly. The magneto number is shown for reference purposes only. Order component partsindividually, as shown in partslist. (Refer to Division 5, Section B, page 35 for breakdown) |
| 246   | 590420A     |     | Rewind Starter NOTE: In original production some starters are riveted to the blowerhousing. Replacement housing has threaded studs. Order four nuts (29752) for remounting of starter. (Refer to Division 5, Section C, page 25 for breakdown) |
| 249   | 33683B      |     | * Gasket Set (Incl. items marked *)                                                                                                                                                                                                            |
|       |             |     |                                                                                                                                                                                                                                                |