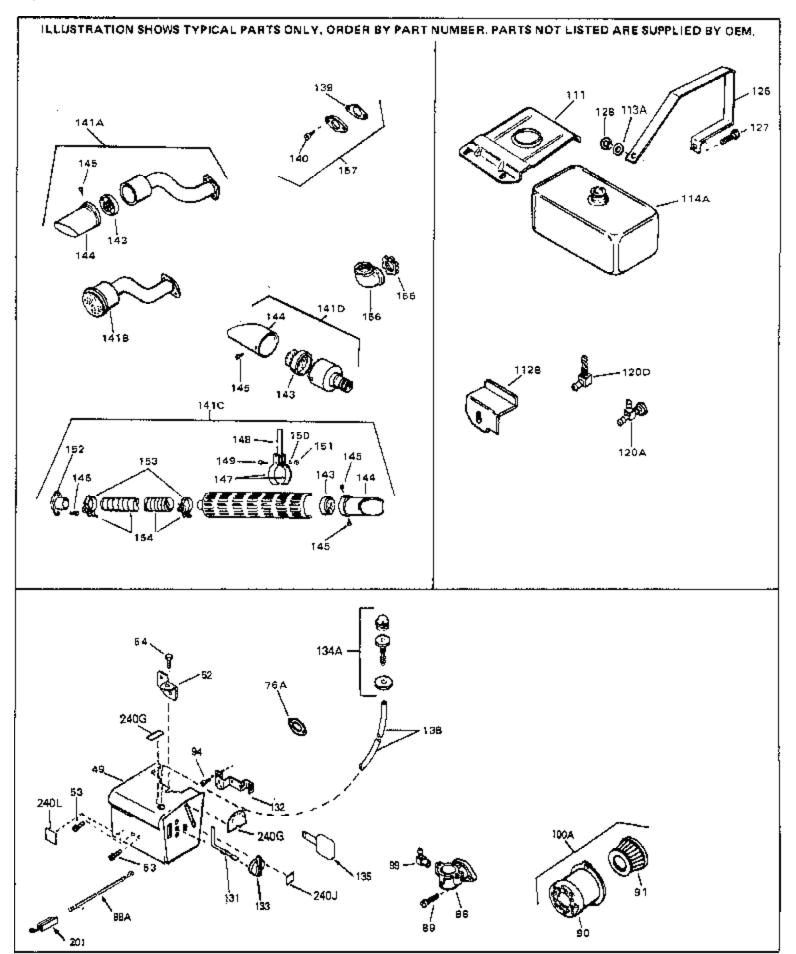

| Ref # | Part Number 0 | Qty Description                                                                                                                                                                                                                                            |
|-------|---------------|------------------------------------------------------------------------------------------------------------------------------------------------------------------------------------------------------------------------------------------------------------|
| 13    | 33876         | Gasket, Stator                                                                                                                                                                                                                                             |
| 90    | 31715         | Body, Air cleaner                                                                                                                                                                                                                                          |
| 91    | 30727         | Element, Air cleaner                                                                                                                                                                                                                                       |
| 94    | 28820         | Screw, 10-32 x 1/2"                                                                                                                                                                                                                                        |
| 100A  | 730164        | Air Cleaner Ass'y. (Incl. 76, 90, 91, 92, 93, 94, & 221B) (Use as required)                                                                                                                                                                                |
| 111   | 34183A        | Fuel Tank Bracket                                                                                                                                                                                                                                          |
|       | 34182         | Fuel Tank Bracket                                                                                                                                                                                                                                          |
|       | 33670A        | * Gasket, Muffler                                                                                                                                                                                                                                          |
| 140   | 792020        | Screw, 1/4-20 x 2-1/4"                                                                                                                                                                                                                                     |
| 140   | 30063         | Screw, 1/4-20 x 1/2" (Use as required )                                                                                                                                                                                                                    |
| 141D  | 391026        | Muffler (Incl. 143, 144 & 145) (This spark arrester mufflercan be used on any model.)                                                                                                                                                                      |
| 157   | 730165        | Muff.Adapter Kit (Incl.139,140)(As re quired)                                                                                                                                                                                                              |
|       | 610973        | Terminal Assy. (Use as required)                                                                                                                                                                                                                           |
| 245   | 610942A       | Magneto NOTE: The complete magneto is not available as<br>an assembly. The magneto number is shown for reference<br>purposes only. Order component partsindividually, as shown<br>in partslist. (Refer to Division 5, Section B, page 35 for<br>breakdown) |