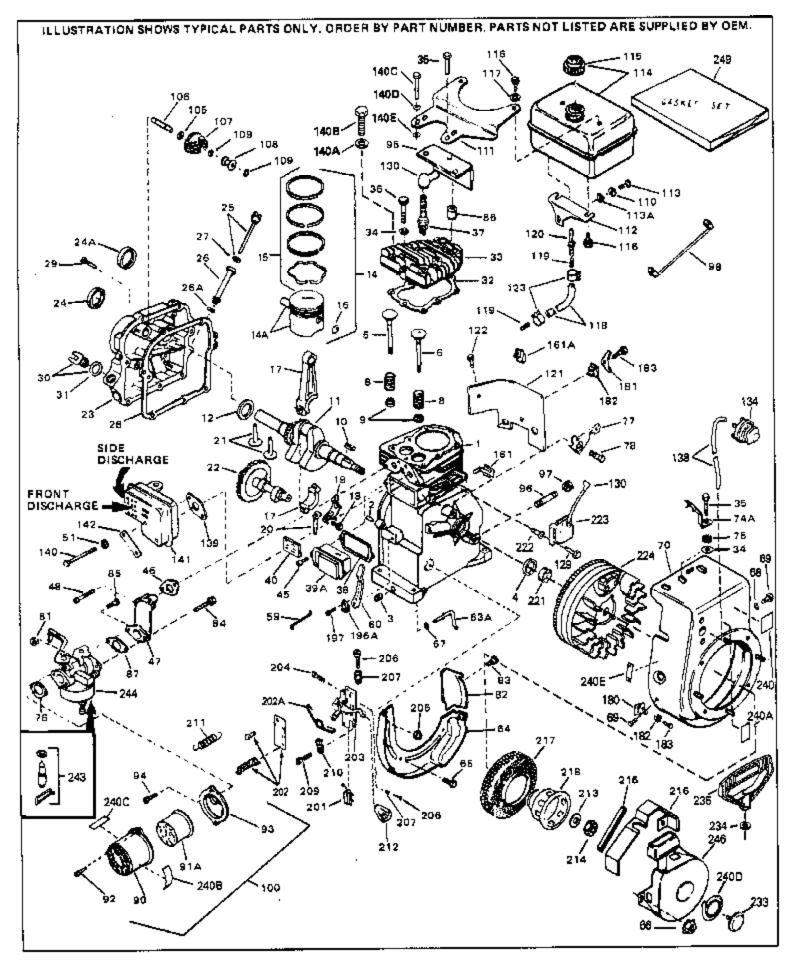

| Ref # | Part Number Qt | / Description                                                     |
|-------|----------------|-------------------------------------------------------------------|
|       | 33674B         | Cylinder (Incl. 2, 3 & 4) (2-13/16" B ore)                        |
|       | 26727          | Pin, Dowel                                                        |
|       | 27642          | Oil Drain Plug                                                    |
|       | 32600          | Seal, Oil                                                         |
|       | 32644A         | Intake Valve (Std.) (Incl. 9)                                     |
|       | 32645A         | Intake Valve (30.2, (110. 3)<br>Intake Valve (1/32" OS) (Incl. 9) |
|       |                |                                                                   |
|       | 29313C         | Exhaust Valve (Std.) (Incl. 9)                                    |
|       | 29315C         | Exhaust Valve (1/32" OS) (Incl. 9)                                |
|       | 31672          | Spring, Valve                                                     |
|       | 31673          | Cap, Lower valve spring                                           |
|       | 610951         | Key, Flywheel                                                     |
| 11    | 33677A         | Crankshaft                                                        |
| 12    | 32323          | Washer, Thrust                                                    |
| 13    | 33876          | Gasket, Stator                                                    |
| 14A   | 33562B         | Piston & Pin Ass'y.(Std.)(Incl.16)(2-13/16")                      |
|       | 33563B         | Piston & Pin Ass'y. (.010" OS) (Incl. 16)                         |
|       | 33564B         | Piston & Pin Ass'y. (.020" OS) (Incl. 16)                         |
|       | 34535          | Piston, Pin & Ring Set (Std.) (2-13/1 6" Bore)                    |
|       | 34536          | Piston, Pin & Ring Set (.010" OS)                                 |
|       | 34537          | Piston, Pin & Ring Set (.020" OS)                                 |
|       |                | <b>o</b> ( )                                                      |
|       | 33567          | Ring Set (Std.) (2-13/16" Bore)                                   |
|       | 33568          | Ring Set (.010" OS)                                               |
|       | 33569          | Ring Set (.020" OS)                                               |
|       | 20381          | Ring, Piston pin retaining                                        |
|       | 32875          | Rod Assy., Connecting (Incl. 18 & 20)                             |
|       | 32610A         | Bolt, Connecting Rod                                              |
| 20    | 32654          | Dipper, Oil                                                       |
| 21    | 27241          | Lifter, Valve                                                     |
| 22    | 33158          | Camshaft                                                          |
| 23    | 32700A         | Cover, Cylinder (Incl. 24, 29, 30, 31 & 106)                      |
| 24    | 27897          | Seal, Oil                                                         |
|       | 27677A         | * Gasket, Cylinder cover                                          |
|       | 650451         | Screw, 1/4-20 x 1" (Use as required)                              |
|       | 650488         | Screw, 1/4-20 x 1-1/4" (Use as required)                          |
|       | 27625          | Plug, Oil filler (Incl. 31)                                       |
|       | 29673          | * Gasket, Oil fill plug                                           |
|       | 33554A         | Gasket, Cylinder head                                             |
|       | 33016A         | Head, Cylinder Incl. 35)                                          |
|       |                |                                                                   |
|       | 26073          | Washer (Not used on late production)                              |
|       | 650691         | Washer (Use as required)                                          |
|       | 650694A        | Screw, 5/16-18 x 2" (Use as required)                             |
|       | 650818         | Screw, 5/16-18 x 1-1/2" (Use as required)                         |
|       | 650865         | Screw, 5/16-18 x 2" (Use as required)                             |
|       | 6021A          | Screw, 5/16-18 x 1-1/2" (As req;not w /650691)                    |
|       | 33636          | Resistor Spark Plug (RJ-8C)                                       |
|       | 31619A         | * Gasket, Breather                                                |
| 39A   | 31337A         | Breather Ass'y. (Incl. 38 & 40)                                   |
|       | 31410          | Element, Breather                                                 |
|       | 650128         | Screw, 10-24 x 1/2"                                               |
|       | 33673A         | * Gasket, Intake (1/32" thick)                                    |
|       | 33666          | Pipe, Intake                                                      |
|       | 30646          | Screw, 1/4-20 x 1-3/8"                                            |
|       | 32698          | Link, Governor-to-throttle                                        |
|       |                |                                                                   |
|       | 31510          | Lever, Governor                                                   |
|       | 31334          | Rod, Governor (Incl. 67)                                          |
|       | 33342          | Baffle, Blower housing                                            |
|       | 650561         | Screw, 1/4-20 x 5/8"                                              |
| 66    | 29752          | Nut & Lockwasher Assy., 1/4-28 (As re quired)                     |
|       |                |                                                                   |

| Ref #<br>66 | Part Number C    | Qty Description<br>Pop Rivet (Purchase locally)(Use as r equired)                |
|-------------|------------------|----------------------------------------------------------------------------------|
|             | 28277            | Washer, Flat                                                                     |
|             | 650168           | Washer, Flat                                                                     |
|             | 29212            |                                                                                  |
|             |                  | Screw, 1/4-28 x 7/16"<br>Playor Hausing (For electric starter) NOTE: In ariginal |
| 70          | 33663C           | Blower Housing (For electric starter) NOTE: In original                          |
|             |                  | production some starters are riveted to the blower housing.                      |
|             |                  | Replacement housing has threaded studs. Order four nuts                          |
|             |                  | (29752) for remounting of starter.                                               |
| 74A         | 30747            | Clip, Spark plug shorting                                                        |
| 75          | 650890           | Lockwasher                                                                       |
|             | 27272A           | * Gasket, Air cleaner                                                            |
|             | 34212            | Bracket, Holddown                                                                |
|             | 30200            | Screw, 10-24 x 9/16"                                                             |
|             | 29752            | Nut & Lockwasher Assy., 1/4-28                                                   |
|             | 33341            | Extension, Baffle                                                                |
|             | 650701           | Screw, 8-18 x 7/16"                                                              |
|             | 6201             | Screw, 1/4-28 x 7/8"                                                             |
|             | 650870           | Screw, 1/4-28 x 1-11/16"                                                         |
|             | 28212            | Spacer                                                                           |
|             | 26756            | * Gasket, Carburetor                                                             |
|             | 31715            | Body, Air cleaner                                                                |
|             | 650152           | Screw, 8-32 x 3/8"                                                               |
|             | 31914            | Bracket, Air cleaner                                                             |
|             | 28820            | Screw, 10-32 x 1/2"                                                              |
|             | 33344            | Baffle, Heat                                                                     |
|             | 730127           | Air Cleaner Ass'y. (Incl.76,76A,90A,91A,92,93,94, &                              |
| 100         | 130121           | 221A)(Use as required)                                                           |
| 105         | 30590A           | Washer, Flat                                                                     |
|             | 30574            | Shaft, Mechanical governor                                                       |
|             | 30591            | Gear Assy., Governor (Incl. 105)                                                 |
|             | 30588A           | Spool Governor                                                                   |
|             | 29193            | Ring, Retaining                                                                  |
|             | 34183A           | Fuel Tank Bracket                                                                |
|             | 650561           | Screw, 1/4-20 x 5/8"                                                             |
|             | 34156            | Fuel Tank (Incl. 115 & 123)                                                      |
|             | 410144B          | Fuel Cap (Std.)(Wh.Plastic)(1-1/2" I. D.)                                        |
|             | 33032            | Fuel Cap (Red Plastic)(1-3/16" I.D.) (Spurt resistant, Low                       |
| 110         |                  | profile)                                                                         |
| 115         | 34210            | Fuel Cap (Red Plastic)(1-3/16" I.D.) (Spurt resistant, High                      |
|             |                  | profile)                                                                         |
| 116         | 650665           | Screw, 1/4-15 x 7/8"                                                             |
|             | 650691           | Washer                                                                           |
|             | 29774            | Line, Fuel (Braided 8.25")                                                       |
|             | 30795            | Line, Fuel (Braided 16")                                                         |
|             | 30962            | Line, Fuel (Braided 32")                                                         |
|             | 28819            | Spring, Fuel line (Use as required)                                              |
|             | 29745            | Extension, Blower housing                                                        |
|             | 650128           | Screw, 10-24 x 1/2"                                                              |
|             | 26460            | Clamp, Fuel line (Use as required)                                               |
|             | 650489           | Screw, 1/4-20 x 5/8"                                                             |
|             | 33670A           | * Gasket, Muffler                                                                |
| 140D        |                  | Washer, flat                                                                     |
|             | 792020           | Screw, 1/4-20 x 2-1/4"                                                           |
| 140         |                  |                                                                                  |
| 1/0         | 30063            | $SCrew/1/4-201 \times 1/2^{\circ}$ 11 led be redulired 1                         |
| 140<br>140C | 30063<br>650628A | Screw, 1/4-20 x 1/2" (Use as required )<br>5/16-18 x 2-3/8"                      |

|      |         | / Description                                                                                                                                                                                                                                              |
|------|---------|------------------------------------------------------------------------------------------------------------------------------------------------------------------------------------------------------------------------------------------------------------|
|      | 29443   | Clip, Fuel line                                                                                                                                                                                                                                            |
|      | 31335   | Clamp, Governor lever                                                                                                                                                                                                                                      |
|      | 650548  | Screw, 8-32 x 5/16"                                                                                                                                                                                                                                        |
|      | 610973  | Terminal Assy. (Use as required)                                                                                                                                                                                                                           |
| 203  | 33879A  | Control Brkt(In.201,204,205,206,207,2 09,210)                                                                                                                                                                                                              |
| 204  | 650139  | Screw, 8-32 x 1/2" (Use as required)                                                                                                                                                                                                                       |
| 204  | 650152  | Screw, 8-32 x 3/8" (Use as required)                                                                                                                                                                                                                       |
| 204  | 30200   | Screw, 10-24 9/16" (Use as required)                                                                                                                                                                                                                       |
| 205  | 30322   | Nut & Lockwasher (Use as required)                                                                                                                                                                                                                         |
| 206  | 650688  | Screw, 10-32 x 1" (Used on early prod uction)                                                                                                                                                                                                              |
| 206  | 650549  | Screw, 5-40 x 7/16" (Used on late pro duction)                                                                                                                                                                                                             |
| 207  | 32924   | Compression Spring (Used on early pro duction)                                                                                                                                                                                                             |
| 207  | 31342   | Compression Spring (Used on late prod uction)                                                                                                                                                                                                              |
| 209  | 28942   | Screw, 10-32 x 3/8"                                                                                                                                                                                                                                        |
| 210  | 27793   | Clip, Conduit                                                                                                                                                                                                                                              |
| 211  | 31426   | Spring, Extension                                                                                                                                                                                                                                          |
| 213  | 650815  | Washer, Belleville                                                                                                                                                                                                                                         |
| 214  | 650607  | Nut, Flywheel                                                                                                                                                                                                                                              |
| 217  | 33668   | Screen, Starter                                                                                                                                                                                                                                            |
| 218  | 33667   | Cup, Starter                                                                                                                                                                                                                                               |
| 221  | 34080   | Spacer, Flywheel key                                                                                                                                                                                                                                       |
|      | 650872  | Stud, Solid State Assy.                                                                                                                                                                                                                                    |
| 240A | 31517   | Decal, H.P                                                                                                                                                                                                                                                 |
|      | 550223  | Decal, Name                                                                                                                                                                                                                                                |
| 240C | 31268   | Decal, "Choke "                                                                                                                                                                                                                                            |
| 240  | 34346   | Decal. Instruction                                                                                                                                                                                                                                         |
|      | 31752   | Decal, Air cleaner                                                                                                                                                                                                                                         |
|      | 631021  | Inlet Needle, Seat & Clip Assy.                                                                                                                                                                                                                            |
| 244  | 631923  | Carburetor (Incl. 87) (Refer to Division 5, Section A, page 140                                                                                                                                                                                            |
|      |         | for breakdown)                                                                                                                                                                                                                                             |
| 245  | 610942A | Magneto NOTE: The complete magneto is not available as<br>an assembly. The magneto number is shown for reference<br>purposes only. Order component partsindividually, as shown<br>in partslist. (Refer to Division 5, Section B, page 35 for<br>breakdown) |
| 246  | 590420A | Rewind Starter NOTE: In original production some starters<br>are riveted to the blowerhousing. Replacement housing has<br>threaded studs. Order four nuts (29752) for remounting of<br>starter. (Refer to Division 5, Section C, page 25 for<br>breakdown) |
| 249  | 33683B  | * Gasket Set (Incl. items marked *)                                                                                                                                                                                                                        |
|      |         |                                                                                                                                                                                                                                                            |