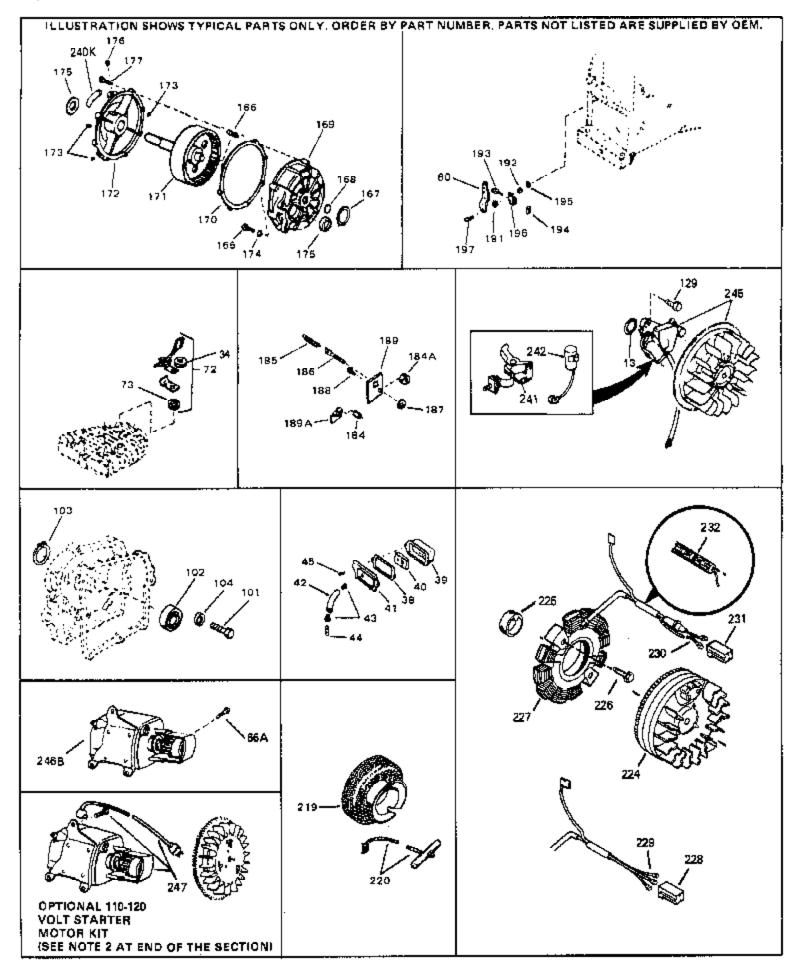

## HS50-67115C Engine Parts List #3

| Ref # | Part Number | Qty | Description                                                                                                                                                                                                                                                                                                                |
|-------|-------------|-----|----------------------------------------------------------------------------------------------------------------------------------------------------------------------------------------------------------------------------------------------------------------------------------------------------------------------------|
| 13    | 33876       |     | Gasket, Stator                                                                                                                                                                                                                                                                                                             |
| 34    | 26073       |     | Washer (Not used on late production)                                                                                                                                                                                                                                                                                       |
| 34    | 650691      |     | Washer (Use as required)                                                                                                                                                                                                                                                                                                   |
| 38    | 31619A      |     | * Gasket, Breather                                                                                                                                                                                                                                                                                                         |
| 40    | 31410       |     | Element, Breather                                                                                                                                                                                                                                                                                                          |
| 45    | 650128      |     | Screw, 10-24 x 1/2"                                                                                                                                                                                                                                                                                                        |
| 197   | 650548      |     | Screw, 8-32 x 5/16"                                                                                                                                                                                                                                                                                                        |
| 219   | 34788       |     | Pulley, Starter rope                                                                                                                                                                                                                                                                                                       |
| 225   | 35189       |     | Spacer, Coil Assy.                                                                                                                                                                                                                                                                                                         |
| 241   | 30547A      |     | Contact Assy., Breaker                                                                                                                                                                                                                                                                                                     |
| 242   | 30548B      |     | Condenser                                                                                                                                                                                                                                                                                                                  |
| 245   | 610942A     |     | Magneto NOTE: The complete magneto is not available as<br>an assembly. The magneto number is shown for reference<br>purposes only. Order component partsindividually, as shown<br>in partslist. (Refer to Division 5, Section B, page 35 for<br>breakdown)                                                                 |
| 247   | 33290D      |     | Starter Motor Kit (110-120 Volt) This 110-120 volt starter<br>motor kit may have been added to this engine. It can be<br>added only if cylinder hasdrilled and tapped starter mounting<br>bosses and a ring gear flywheel. Refer to service number<br>stamped on end cap of motor, or on decal, for identification.<br>Ref |