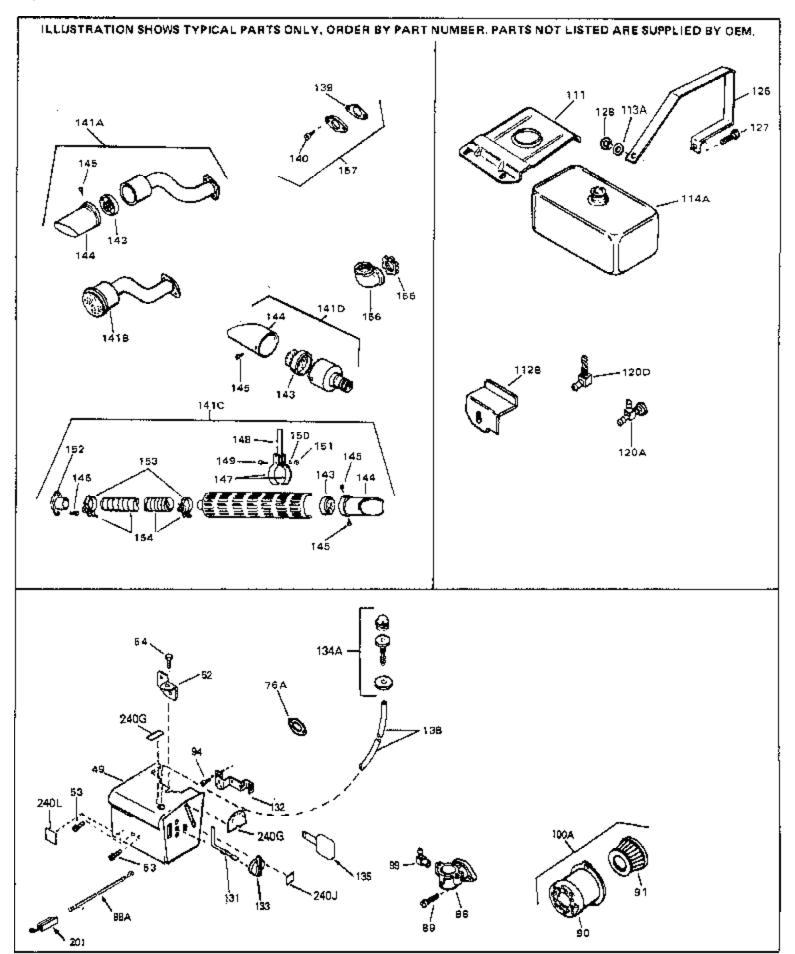

|                                  | Part Number Qt             |                                                             |
|----------------------------------|----------------------------|-------------------------------------------------------------|
| 66                               |                            | Pop Rivet (Purchase locally)(Use as r equired)              |
| 67                               | 28277                      | Washer, Flat                                                |
| 68                               | 650168                     | Washer, Flat                                                |
|                                  | 29212                      | Screw, 1/4-28 x 7/16"                                       |
|                                  | 33663C                     | Blower Housing (For electric starter) NOTE: In original     |
| 10                               | 330030                     |                                                             |
|                                  |                            | production some starters are riveted to the blower housing. |
|                                  |                            | Replacement housing has threaded studs. Order four nuts     |
|                                  |                            | (29752) for remounting of starter.                          |
| 77                               | 34212                      | Bracket, Holddown                                           |
|                                  | 30200                      | Screw, 10-24 x 9/16"                                        |
|                                  | 29752                      | Nut & Lockwasher Assy., 1/4-28                              |
|                                  |                            | •                                                           |
|                                  | 33341                      | Extension, Baffle                                           |
|                                  | 650701                     | Screw, 8-18 x 7/16"                                         |
| 84                               | 6201                       | Screw, 1/4-28 x 7/8"                                        |
| 85                               | 650870                     | Screw, 1/4-28 x 1-11/16"                                    |
| 86                               | 28212                      | Spacer                                                      |
|                                  | 26756                      | * Gasket, Carburetor                                        |
|                                  | 28820                      | Screw, 10-32 x 1/2"                                         |
|                                  | 33344                      | Baffle, Heat                                                |
|                                  |                            |                                                             |
|                                  | 34241                      | Ground Wire                                                 |
| 100                              | 730127                     | Air Cleaner Ass'y. (Incl.76,76A,90A,91A,92,93,94, &         |
|                                  |                            | 221A)(Use as required)                                      |
| 105                              | 30590A                     | Washer, Flat                                                |
|                                  | 30574                      | Shaft, Mechanical governor                                  |
|                                  | 30591                      | Gear Assy., Governor (Incl. 105)                            |
|                                  | 30588A                     | Spool Governor                                              |
|                                  |                            | •                                                           |
|                                  | 29193                      | Ring, Retaining                                             |
|                                  | 28371B                     | Fuel Tank Bracket                                           |
|                                  | 32762                      | Fuel Tank Bracket                                           |
|                                  | 650805                     | Screw, 1/4-20 x 11/16"                                      |
| 113A                             | 650675                     | Washer, Flat                                                |
| 114                              | 34711                      | Fuel Tank (Incl. 115 & 123)                                 |
| 115                              | 410144B                    | Fuel Cap (Std.)(Wh.Plastic)(1-1/2" I. D.)                   |
| 115                              | 33032                      | Fuel Cap (Red Plastic)(1-3/16" I.D.) (Spurt resistant, Low  |
|                                  |                            | profile)                                                    |
| 115                              | 34210                      | Fuel Cap (Red Plastic)(1-3/16" I.D.) (Spurt resistant, High |
| 110                              | 01210                      | profile)                                                    |
|                                  |                            |                                                             |
|                                  | 650665                     | Screw, 1/4-15 x 7/8"                                        |
|                                  | 29774                      | Line, Fuel (Braided 8.25")                                  |
| 118                              | 30795                      | Line, Fuel (Braided 16")                                    |
| 118                              | 30962                      | Line, Fuel (Braided 32")                                    |
|                                  | 28819                      | Spring, Fuel line (Use as required)                         |
|                                  | 29745                      | Extension, Blower housing                                   |
|                                  | 650128                     | Screw, 10-24 x 1/2"                                         |
|                                  | 26460                      | Clamp, Fuel line (Use as required)                          |
|                                  | 650489                     |                                                             |
|                                  |                            | Screw, 1/4-20 x 5/8"                                        |
|                                  | 610118                     | Cover, Spark plug                                           |
|                                  | 32180C                     | Line, Primer                                                |
|                                  | 33670A                     | * Gasket, Muffler                                           |
|                                  | 26073                      | Washer, flat                                                |
|                                  | 650207                     | Screw, 1/4-20 x 2-1/2"                                      |
| 140D<br>140                      | 000327                     |                                                             |
| 140                              | 30063                      | Screw, 1/4-20 x 1/2" (Use as required )                     |
| 140<br>140                       | 30063                      | Screw, 1/4-20 x 1/2" (Use as required )<br>5/16-18 x 2-3/8" |
| 140<br>140<br>140C               | 30063<br>650628A           | 5/16-18 x 2-3/8"                                            |
| 140<br>140<br>140C<br>141        | 30063<br>650628A<br>33671A | 5/16-18 x 2-3/8"<br>Muffler (Side Discharge)                |
| 140<br>140<br>140C<br>141<br>180 | 30063<br>650628A           | 5/16-18 x 2-3/8"                                            |

|     |         | Description                                                                                                                                                                                                                                                |
|-----|---------|------------------------------------------------------------------------------------------------------------------------------------------------------------------------------------------------------------------------------------------------------------|
|     | 650760  | Screw, 8-32 x 3/8"                                                                                                                                                                                                                                         |
|     | 31335   | Clamp, Governor lever                                                                                                                                                                                                                                      |
|     | 650548  | Screw, 8-32 x 5/16"                                                                                                                                                                                                                                        |
| 201 | 610973  | Terminal Assy. (Use as required)                                                                                                                                                                                                                           |
|     | 33858A  | Control Bracket(Incl.201,204,205,206, 207)                                                                                                                                                                                                                 |
|     | 650139  | Screw, 8-32 x 1/2" (Use as required)                                                                                                                                                                                                                       |
|     | 650152  | Screw, 8-32 x 3/8" (Use as required)                                                                                                                                                                                                                       |
|     | 30200   | Screw, 10-24 9/16" (Use as required)                                                                                                                                                                                                                       |
|     | 30322   | Nut & Lockwasher (Use as required)                                                                                                                                                                                                                         |
|     | 650688  | Screw, 10-32 x 1" (Used on early prod uction)                                                                                                                                                                                                              |
| 206 | 650549  | Screw, 5-40 x 7/16" (Used on late pro duction)                                                                                                                                                                                                             |
|     | 32924   | Compression Spring (Used on early pro duction)                                                                                                                                                                                                             |
|     | 31342   | Compression Spring (Used on late prod uction)                                                                                                                                                                                                              |
|     | 31426   | Spring, Extension                                                                                                                                                                                                                                          |
|     | 32410   | Knob, Speed control                                                                                                                                                                                                                                        |
|     | 650815  | Washer, Belleville                                                                                                                                                                                                                                         |
|     | 650607  | Nut, Flywheel                                                                                                                                                                                                                                              |
|     | 32576   | Seal, Snow guard                                                                                                                                                                                                                                           |
|     | 31680   | Guard, Starter                                                                                                                                                                                                                                             |
|     | 33668   | Screen, Starter                                                                                                                                                                                                                                            |
|     | 33667   | Cup, Starter                                                                                                                                                                                                                                               |
|     | 34080   | Spacer, Flywheel key                                                                                                                                                                                                                                       |
|     | 650872  | Stud, Solid State Assy.                                                                                                                                                                                                                                    |
|     | 34170   | Decal, Instruction                                                                                                                                                                                                                                         |
|     | 35344   | Decal, Control                                                                                                                                                                                                                                             |
|     | 34346   | Decal. Instruction                                                                                                                                                                                                                                         |
|     | 631021  | Inlet Needle, Seat & Clip Assy.                                                                                                                                                                                                                            |
| 244 | 632107  | Carburetor (Incl. 87) (Refer to Division 5, Section A, page 168                                                                                                                                                                                            |
|     |         | for breakdown)                                                                                                                                                                                                                                             |
| 245 | 610944A | Magneto NOTE: The complete magneto is not available as<br>an assembly. The magneto number is shown for reference<br>purposes only. Order component partsindividually, as shown<br>in partslist. (Refer to Division 5, Section B, page 35 for<br>breakdown. |
| 246 | 590473  | Rewind Starter (Refer to Division 5, Section C, page 29 for breakdown)                                                                                                                                                                                     |
| 249 | 33683B  | * Gasket Set (Incl. items marked *)                                                                                                                                                                                                                        |

| Ref # | Part Number Qt | / Description                                                                                                                                                                  |
|-------|----------------|--------------------------------------------------------------------------------------------------------------------------------------------------------------------------------|
|       | 33876          | Gasket, Stator                                                                                                                                                                 |
|       | 34134          | Cover, Carburetor                                                                                                                                                              |
| 52    | 33333          | Bracket, Carburetor cover                                                                                                                                                      |
| 53    | 650257         | Screw, 8-32 x 5/16"                                                                                                                                                            |
|       | 650732         | Screw, 10-24 x 3/8"                                                                                                                                                            |
|       | 28820          | Screw, 10-32 x 1/2"                                                                                                                                                            |
| 100A  | 730164         | Air Cleaner Ass'y. (Incl. 76, 90, 91, 92, 93, 94, & 221B) (Use<br>as required)                                                                                                 |
| 111   | 28371B         | Fuel Tank Bracket                                                                                                                                                              |
| 113A  | 650675         | Washer, Flat                                                                                                                                                                   |
|       | 570629A        | Primer Assy.                                                                                                                                                                   |
| 138   | 32180C         | Line, Primer                                                                                                                                                                   |
|       | 33670A         | * Gasket, Muffler                                                                                                                                                              |
|       | 650327         | Screw, 1/4-20 x 2-1/2"                                                                                                                                                         |
|       | 30063          | Screw, 1/4-20 x 1/2" (Use as required )                                                                                                                                        |
| 141D  | 391026         | Muffler (Incl. 143, 144 & 145) (This spark arrester mufflercan be used on any model.)                                                                                          |
| 157   | 730165         | Muff.Adapter Kit (Incl.139,140)(As re quired)                                                                                                                                  |
| 201   | 610973         | Terminal Assy. (Use as required)                                                                                                                                               |
| 240J  | 34414          | Decal, Warning                                                                                                                                                                 |
| 240G  | 34144          | Decal, Primer                                                                                                                                                                  |
| 240G  | 34589          | Decal, "Choke "                                                                                                                                                                |
| 245   | 610944A        | Magneto NOTE: The complete magneto is not available as<br>an assembly. The magneto number is shown for reference<br>purposes only. Order component partsindividually, as shown |
|       |                | in partslist. (Refer to Division 5, Section B, page 35 for<br>breakdown.                                                                                                       |