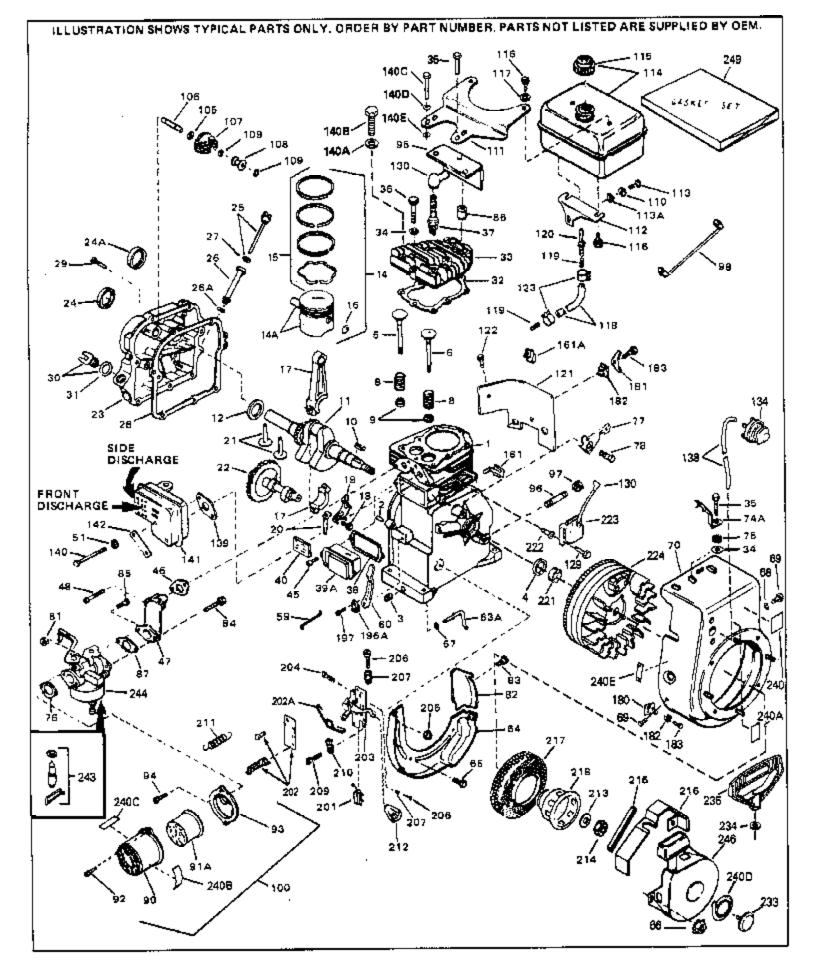

| Ref # | Part Number Qty | Description                                    |
|-------|-----------------|------------------------------------------------|
| 1     | 33674B          | Cylinder (Incl. 2, 3 & 4) (2-13/16" B ore)     |
| 2     | 26727           | Pin, Dowel                                     |
| 3     | 27642           | Oil Drain Plug                                 |
| 4     | 32600           | Seal, Oil                                      |
| 5     | 32644A          | Intake Valve (Std.) (Incl. 9)                  |
| 5     | 32645A          | Intake Valve (1/32" OS) (Íncl. 9)              |
|       | 29313C          | Exhaust Valve (Std.) (Incl. 9)                 |
|       | 29315C          | Exhaust Valve (1/32" OS) (Incl. 9)             |
|       | 31672           | Spring, Valve                                  |
|       | 31673           | Cap, Lower valve spring                        |
|       | 610951          | Key, Flywheel                                  |
|       | 33677A          | Crankshaft                                     |
|       | 32323           | Washer, Thrust                                 |
|       | 33876           | Gasket, Stator                                 |
|       | 33562B          | Piston & Pin Ass'y.(Std.)(Incl.16)(2-13/16")   |
|       | 33563B          | Piston & Pin Ass'y. (.010" OS) (Incl. 16)      |
|       | 33564B          | Piston & Pin Ass'y. (.020" OS) (Incl. 16)      |
|       | 34535           | Piston, Pin & Ring Set (Std.) (2-13/1 6" Bore) |
|       | 34536           | Piston, Pin & Ring Set (.010" OS)              |
|       | 34537           | Piston, Pin & Ring Set (.020" OS)              |
|       | 33567           | Ring Set (Std.) (2-13/16" Bore)                |
|       | 33568           | Ring Set (.010" OS)                            |
|       | 33569           | Ring Set (.020" OS)                            |
|       | 20381           | Ring, Piston pin retaining                     |
|       | 32875           | Rod Assy., Connecting (Incl. 18 & 20)          |
|       | 32610A          | Bolt, Connecting Rod                           |
|       | 32654           | Dipper, Oil                                    |
|       | 27241           | Lifter, Valve                                  |
| 22    | 33158           | Camshaft                                       |
| 23    | 32700A          | Cover, Cylinder (Incl. 24, 29, 30, 31 & 106)   |
| 24    | 27897           | Seal, Oil                                      |
| 28    | 27677A          | * Gasket, Cylinder cover                       |
| 29    | 650451          | Screw, 1/4-20 x 1" (Use as required)           |
|       | 650488          | Screw, 1/4-20 x 1-1/4" (Use as requir ed)      |
|       | 27625           | Plug, Oil filler (Incl. 31)                    |
|       | 29673           | * Gasket, Oil fill plug                        |
|       | 33554A          | Gasket, Cylinder head                          |
|       | 33016A          | Head, Cylinder(Incl. 35)                       |
|       | 26073           | Washer (Not used on late production)           |
|       | 650691          | Washer (Use as required)                       |
|       | 650694A         | Screw, 5/16-18 x 2" (Use as required)          |
|       | 650818          | Screw, 5/16-18 x 1-1/2" (Use as required)      |
|       | 650865          | Screw, 5/16-18 x 2" (Use as required)          |
|       | 6021A           | Screw, 5/16-18 x 1-1/2" (As req;not w /650691) |
|       | 34251           | Resistor Spark Plug (RJ-17LM)                  |
|       | 31619A          | * Gasket, Breather                             |
|       | 31337A          | Breather Ass'y. (Incl. 38 & 40)                |
|       | 31410           | Element, Breather                              |
|       | 650128          | Screw, 10-24 x 1/2"                            |
|       | 33673A          | * Gasket, Intake (1/32" thick)                 |
|       | 33691           | Pipe, Intake                                   |
|       | 650664          | Screw, 1/4-20 x 1-19/32"                       |
|       | 32698           | Link, Governor-to-throttle                     |
|       | 32871           | Lever, Governor                                |
|       | 31334           | Rod, Governor (Incl. 67)                       |
|       | 33342           | Baffle, Blower housing                         |
|       | 650561          | Screw, 1/4-20 x 5/8"                           |
| 60    | 29752           | Nut & Lockwasher Assy., 1/4-28 (As re quired)  |

|                                  | Part Number Qt             |                                                             |
|----------------------------------|----------------------------|-------------------------------------------------------------|
| 66                               |                            | Pop Rivet (Purchase locally)(Use as r equired)              |
| 67                               | 28277                      | Washer, Flat                                                |
| 68                               | 650168                     | Washer, Flat                                                |
|                                  | 29212                      | Screw, 1/4-28 x 7/16"                                       |
|                                  | 33663C                     | Blower Housing (For electric starter) NOTE: In original     |
| 10                               | 330030                     |                                                             |
|                                  |                            | production some starters are riveted to the blower housing. |
|                                  |                            | Replacement housing has threaded studs. Order four nuts     |
|                                  |                            | (29752) for remounting of starter.                          |
| 77                               | 34212                      | Bracket, Holddown                                           |
|                                  | 30200                      | Screw, 10-24 x 9/16"                                        |
|                                  | 29752                      | Nut & Lockwasher Assy., 1/4-28                              |
|                                  |                            | •                                                           |
|                                  | 33341                      | Extension, Baffle                                           |
|                                  | 650701                     | Screw, 8-18 x 7/16"                                         |
| 84                               | 6201                       | Screw, 1/4-28 x 7/8"                                        |
| 85                               | 650870                     | Screw, 1/4-28 x 1-11/16"                                    |
| 86                               | 28212                      | Spacer                                                      |
|                                  | 26756                      | * Gasket, Carburetor                                        |
|                                  | 28820                      | Screw, 10-32 x 1/2"                                         |
|                                  | 33344                      | Baffle, Heat                                                |
|                                  |                            |                                                             |
|                                  | 34241                      | Ground Wire                                                 |
| 100                              | 730127                     | Air Cleaner Ass'y. (Incl.76,76A,90A,91A,92,93,94, &         |
|                                  |                            | 221A)(Use as required)                                      |
| 105                              | 30590A                     | Washer, Flat                                                |
|                                  | 30574                      | Shaft, Mechanical governor                                  |
|                                  | 30591                      | Gear Assy., Governor (Incl. 105)                            |
|                                  | 30588A                     | Spool Governor                                              |
|                                  |                            | •                                                           |
|                                  | 29193                      | Ring, Retaining                                             |
|                                  | 28371B                     | Fuel Tank Bracket                                           |
|                                  | 32762                      | Fuel Tank Bracket                                           |
|                                  | 650805                     | Screw, 1/4-20 x 11/16"                                      |
| 113A                             | 650675                     | Washer, Flat                                                |
| 114                              | 34711                      | Fuel Tank (Incl. 115 & 123)                                 |
| 115                              | 410144B                    | Fuel Cap (Std.)(Wh.Plastic)(1-1/2" I. D.)                   |
| 115                              | 33032                      | Fuel Cap (Red Plastic)(1-3/16" I.D.) (Spurt resistant, Low  |
|                                  |                            | profile)                                                    |
| 115                              | 34210                      | Fuel Cap (Red Plastic)(1-3/16" I.D.) (Spurt resistant, High |
| 110                              | 01210                      | profile)                                                    |
|                                  |                            |                                                             |
|                                  | 650665                     | Screw, 1/4-15 x 7/8"                                        |
|                                  | 29774                      | Line, Fuel (Braided 8.25")                                  |
| 118                              | 30795                      | Line, Fuel (Braided 16")                                    |
| 118                              | 30962                      | Line, Fuel (Braided 32")                                    |
|                                  | 28819                      | Spring, Fuel line (Use as required)                         |
|                                  | 29745                      | Extension, Blower housing                                   |
|                                  | 650128                     | Screw, 10-24 x 1/2"                                         |
|                                  | 26460                      | Clamp, Fuel line (Use as required)                          |
|                                  | 650489                     |                                                             |
|                                  |                            | Screw, 1/4-20 x 5/8"                                        |
|                                  | 610118                     | Cover, Spark plug                                           |
|                                  | 32180C                     | Line, Primer                                                |
|                                  | 33670A                     | * Gasket, Muffler                                           |
|                                  | 26073                      | Washer, flat                                                |
|                                  | 650207                     | Screw, 1/4-20 x 2-1/2"                                      |
| 140D<br>140                      | 000327                     |                                                             |
| 140                              | 30063                      | Screw, 1/4-20 x 1/2" (Use as required )                     |
| 140<br>140                       | 30063                      | Screw, 1/4-20 x 1/2" (Use as required )<br>5/16-18 x 2-3/8" |
| 140<br>140<br>140C               | 30063<br>650628A           | 5/16-18 x 2-3/8"                                            |
| 140<br>140<br>140C<br>141        | 30063<br>650628A<br>33671A | 5/16-18 x 2-3/8"<br>Muffler (Side Discharge)                |
| 140<br>140<br>140C<br>141<br>180 | 30063<br>650628A           | 5/16-18 x 2-3/8"                                            |

|     |         | Description                                                                                                                                                                                                                                                |
|-----|---------|------------------------------------------------------------------------------------------------------------------------------------------------------------------------------------------------------------------------------------------------------------|
|     | 650760  | Screw, 8-32 x 3/8"                                                                                                                                                                                                                                         |
|     | 31335   | Clamp, Governor lever                                                                                                                                                                                                                                      |
|     | 650548  | Screw, 8-32 x 5/16"                                                                                                                                                                                                                                        |
| 201 | 610973  | Terminal Assy. (Use as required)                                                                                                                                                                                                                           |
|     | 33858A  | Control Bracket(Incl.201,204,205,206, 207)                                                                                                                                                                                                                 |
|     | 650139  | Screw, 8-32 x 1/2" (Use as required)                                                                                                                                                                                                                       |
|     | 650152  | Screw, 8-32 x 3/8" (Use as required)                                                                                                                                                                                                                       |
|     | 30200   | Screw, 10-24 9/16" (Use as required)                                                                                                                                                                                                                       |
|     | 30322   | Nut & Lockwasher (Use as required)                                                                                                                                                                                                                         |
|     | 650688  | Screw, 10-32 x 1" (Used on early prod uction)                                                                                                                                                                                                              |
| 206 | 650549  | Screw, 5-40 x 7/16" (Used on late pro duction)                                                                                                                                                                                                             |
|     | 32924   | Compression Spring (Used on early pro duction)                                                                                                                                                                                                             |
|     | 31342   | Compression Spring (Used on late prod uction)                                                                                                                                                                                                              |
|     | 31426   | Spring, Extension                                                                                                                                                                                                                                          |
|     | 32410   | Knob, Speed control                                                                                                                                                                                                                                        |
|     | 650815  | Washer, Belleville                                                                                                                                                                                                                                         |
|     | 650607  | Nut, Flywheel                                                                                                                                                                                                                                              |
|     | 32576   | Seal, Snow guard                                                                                                                                                                                                                                           |
|     | 31680   | Guard, Starter                                                                                                                                                                                                                                             |
|     | 33668   | Screen, Starter                                                                                                                                                                                                                                            |
|     | 33667   | Cup, Starter                                                                                                                                                                                                                                               |
|     | 34080   | Spacer, Flywheel key                                                                                                                                                                                                                                       |
|     | 650872  | Stud, Solid State Assy.                                                                                                                                                                                                                                    |
|     | 34170   | Decal, Instruction                                                                                                                                                                                                                                         |
|     | 35344   | Decal, Control                                                                                                                                                                                                                                             |
|     | 34346   | Decal. Instruction                                                                                                                                                                                                                                         |
|     | 631021  | Inlet Needle, Seat & Clip Assy.                                                                                                                                                                                                                            |
| 244 | 632107  | Carburetor (Incl. 87) (Refer to Division 5, Section A, page 168                                                                                                                                                                                            |
|     |         | for breakdown)                                                                                                                                                                                                                                             |
| 245 | 610944A | Magneto NOTE: The complete magneto is not available as<br>an assembly. The magneto number is shown for reference<br>purposes only. Order component partsindividually, as shown<br>in partslist. (Refer to Division 5, Section B, page 35 for<br>breakdown. |
| 246 | 590473  | Rewind Starter (Refer to Division 5, Section C, page 29 for breakdown)                                                                                                                                                                                     |
| 249 | 33683B  | * Gasket Set (Incl. items marked *)                                                                                                                                                                                                                        |