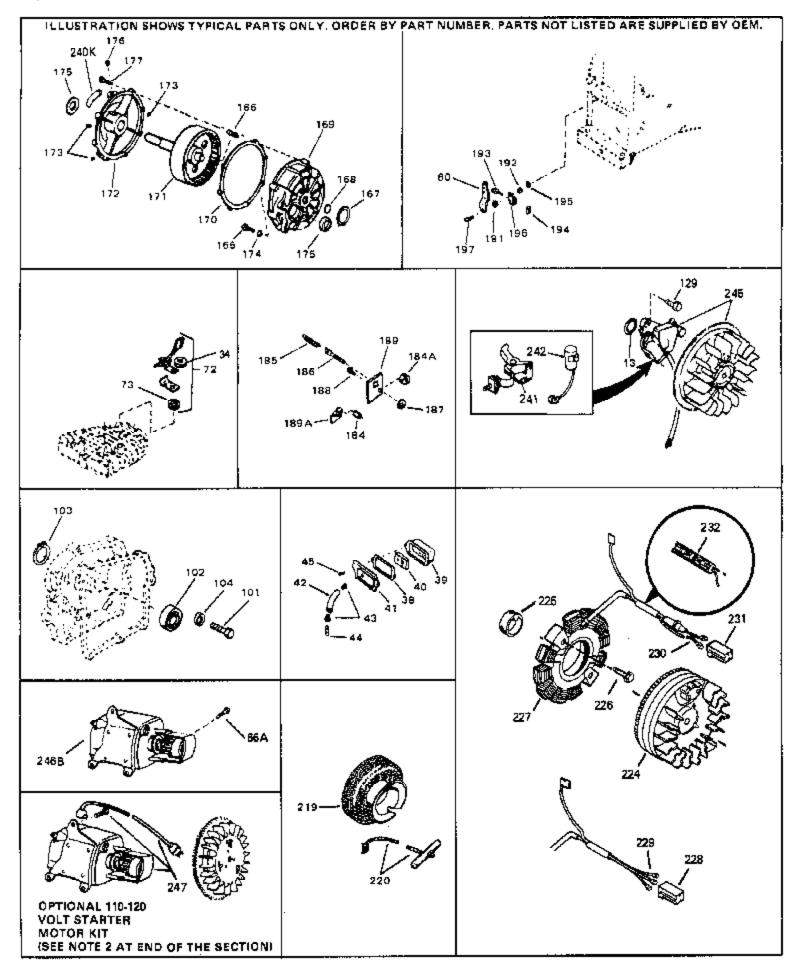

## HS50-67117C Engine Parts List #3

| Ref # | Part Number | Qty | Description                                                                                                                                                                                                                                                                                                                |
|-------|-------------|-----|----------------------------------------------------------------------------------------------------------------------------------------------------------------------------------------------------------------------------------------------------------------------------------------------------------------------------|
| 13    | 33876       |     | Gasket, Stator                                                                                                                                                                                                                                                                                                             |
| 34    | 26073       |     | Washer (Not used on late production)                                                                                                                                                                                                                                                                                       |
| 34    | 650691      |     | Washer (Use as required)                                                                                                                                                                                                                                                                                                   |
| 38    | 31619A      |     | * Gasket, Breather                                                                                                                                                                                                                                                                                                         |
| 40    | 31410       |     | Element, Breather                                                                                                                                                                                                                                                                                                          |
| 45    | 650128      |     | Screw, 10-24 x 1/2"                                                                                                                                                                                                                                                                                                        |
| 197   | 650548      |     | Screw, 8-32 x 5/16"                                                                                                                                                                                                                                                                                                        |
| 219   | 34788       |     | Pulley, Starter rope                                                                                                                                                                                                                                                                                                       |
| 225   | 35189       |     | Spacer, Coil Assy.                                                                                                                                                                                                                                                                                                         |
| 241   | 30547A      |     | Contact Assy., Breaker                                                                                                                                                                                                                                                                                                     |
| 242   | 30548B      |     | Condenser                                                                                                                                                                                                                                                                                                                  |
| 245   | 610944A     |     | Magneto NOTE: The complete magneto is not available as<br>an assembly. The magneto number is shown for reference<br>purposes only. Order component partsindividually, as shown<br>in partslist. (Refer to Division 5, Section B, page 35 for<br>breakdown.                                                                 |
| 247   | 33290D      |     | Starter Motor Kit (110-120 Volt) This 110-120 volt starter<br>motor kit may have been added to this engine. It can be<br>added only if cylinder hasdrilled and tapped starter mounting<br>bosses and a ring gear flywheel. Refer to service number<br>stamped on end cap of motor, or on decal, for identification.<br>Ref |