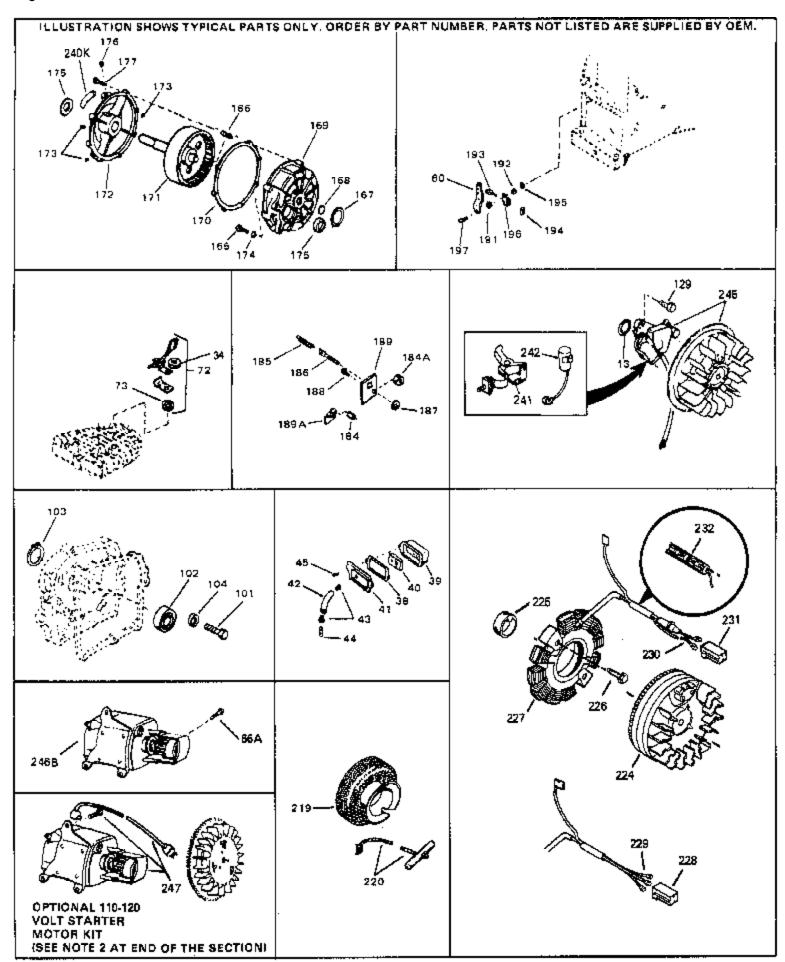

| Ref # | Part Number Qt | / Description                                                                                                                                                                                                                                  |
|-------|----------------|------------------------------------------------------------------------------------------------------------------------------------------------------------------------------------------------------------------------------------------------|
|       | 29443          | Clip, Fuel line                                                                                                                                                                                                                                |
| 196A  | 31335          | Clamp, Governor lever                                                                                                                                                                                                                          |
| 197   | 650548         | Screw, 8-32 x 5/16"                                                                                                                                                                                                                            |
| 201   | 610973         | Terminal Assy. (Use as required)                                                                                                                                                                                                               |
| 204   | 650139         | Screw, 8-32 x 1/2" (Use as required)                                                                                                                                                                                                           |
| 204   | 650152         | Screw, 8-32 x 3/8" (Use as required)                                                                                                                                                                                                           |
| 204   | 30200          | Screw, 10-24 9/16" (Use as required)                                                                                                                                                                                                           |
| 205   | 30322          | Nut & Lockwasher (Use as required)                                                                                                                                                                                                             |
| 213   | 650815         | Washer, Belleville                                                                                                                                                                                                                             |
| 214   | 650607         | Nut, Flywheel                                                                                                                                                                                                                                  |
| 217   | 33668          | Screen, Starter                                                                                                                                                                                                                                |
| 218   | 33667          | Cup, Starter                                                                                                                                                                                                                                   |
|       | 34080          | Spacer, Flywheel key                                                                                                                                                                                                                           |
|       | 650872         | Stud, Solid State Assy.                                                                                                                                                                                                                        |
|       | 34346          | Decal. Instruction                                                                                                                                                                                                                             |
|       | 550223         | Decal, Name                                                                                                                                                                                                                                    |
|       | 31752          | Decal, Air cleaner                                                                                                                                                                                                                             |
|       | 631021         | Inlet Needle, Seat & Clip Assy.                                                                                                                                                                                                                |
| 244   | 631923         | Carburetor (Incl. 87) (Refer to Division 5, Section A, page 140 for breakdown)                                                                                                                                                                 |
| 245   | 610942A        | Magneto NOTE: The complete magneto is not available as an assembly. The magneto number is shown for reference purposes only. Order component partsindividually, as shown in partslist. (Refer to Division 5, Section B, page 35 for breakdown) |
| 246   | 590420A        | Rewind Starter NOTE: In original production some starters are riveted to the blowerhousing. Replacement housing has threaded studs. Order four nuts (29752) for remounting of starter. (Refer to Division 5, Section C, page 25 for breakdown) |
| 249   | 33683B         | * Gasket Set (Incl. items marked *)                                                                                                                                                                                                            |

| Ref # | Part Number | Qty | Description                                                                                                                                                                                                                                                                                                 |
|-------|-------------|-----|-------------------------------------------------------------------------------------------------------------------------------------------------------------------------------------------------------------------------------------------------------------------------------------------------------------|
| 13    | 33876       |     | Gasket, Stator                                                                                                                                                                                                                                                                                              |
| 34    | 26073       |     | Washer (Not used on late production)                                                                                                                                                                                                                                                                        |
| 34    | 650691      |     | Washer (Use as required)                                                                                                                                                                                                                                                                                    |
| 38    | 31619A      |     | * Gasket, Breather                                                                                                                                                                                                                                                                                          |
| 40    | 31410       |     | Element, Breather                                                                                                                                                                                                                                                                                           |
| 45    | 650128      |     | Screw, 10-24 x 1/2"                                                                                                                                                                                                                                                                                         |
| 101   | 30200       |     | Screw, 10-24 x 9/16"                                                                                                                                                                                                                                                                                        |
| 102   | 28458       |     | Bearing, Ball                                                                                                                                                                                                                                                                                               |
| 103   | 28539       |     | Ring, Retaining                                                                                                                                                                                                                                                                                             |
| 104   | 28537       |     | Washer, Flat                                                                                                                                                                                                                                                                                                |
|       | 33450       |     | Nut, Hex                                                                                                                                                                                                                                                                                                    |
|       | 30342       |     | Spring Extension                                                                                                                                                                                                                                                                                            |
|       | 30845A      |     | Bolt, Governor spring adj.                                                                                                                                                                                                                                                                                  |
|       | 650518      |     | Washer, Lock                                                                                                                                                                                                                                                                                                |
|       | 30200       |     | Screw, 10-24 x 9/16"                                                                                                                                                                                                                                                                                        |
|       | 30846       |     | Bracket, Governor adj. bolt                                                                                                                                                                                                                                                                                 |
|       | 650548      |     | Screw, 8-32 x 5/16"                                                                                                                                                                                                                                                                                         |
|       | 34788       |     | Pulley, Starter rope                                                                                                                                                                                                                                                                                        |
|       | 35189       |     | Spacer, Coil Assy.                                                                                                                                                                                                                                                                                          |
|       | 30547A      |     | Contact Assy., Breaker                                                                                                                                                                                                                                                                                      |
|       | 30548B      |     | Condenser                                                                                                                                                                                                                                                                                                   |
| 245   | 610942A     |     | Magneto NOTE: The complete magneto is not available as an assembly. The magneto number is shown for reference purposes only. Order component partsindividually, as shown in partslist. (Refer to Division 5, Section B, page 35 for breakdown)                                                              |
| 247   | 33290D      |     | Starter Motor Kit (110-120 Volt) This 110-120 volt starter motor kit may have been added to this engine. It can be added only if cylinder hasdrilled and tapped starter mounting bosses and a ring gear flywheel. Refer to service number stamped on end cap of motor, or on decal, for identification. Ref |