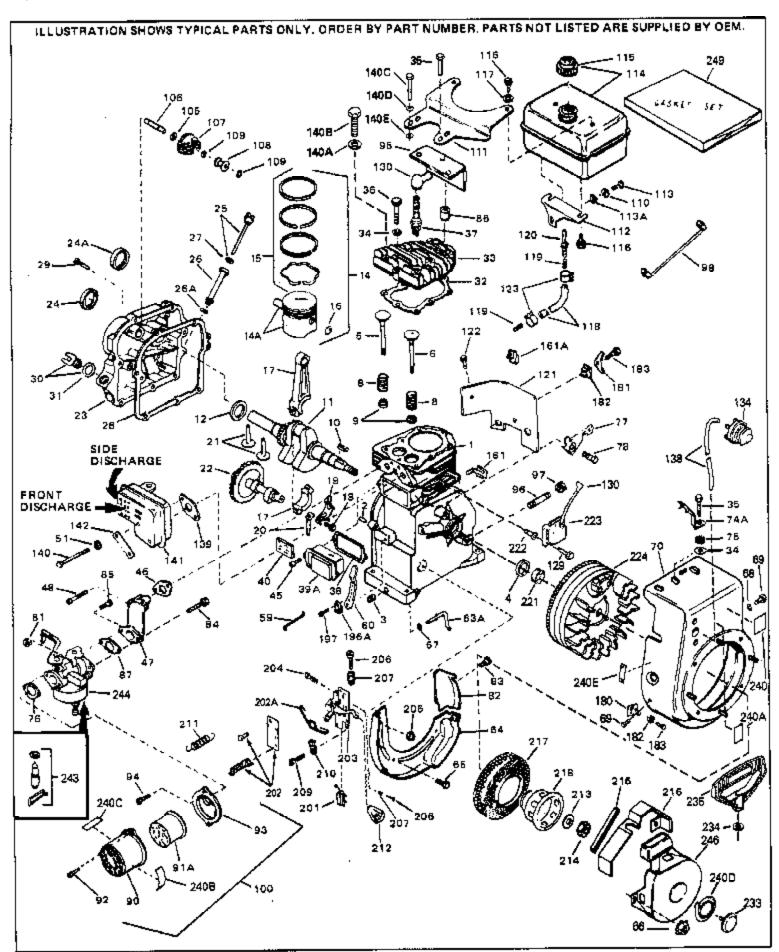

| Dof # | Part Number Q | ty Description                                      |
|-------|---------------|-----------------------------------------------------|
|       |               |                                                     |
|       | 33674B        | Cylinder (Incl. 2, 3 & 4) (2-13/16" B ore)          |
|       | 26727         | Pin, Dowel                                          |
| 3     | 27642         | Oil Drain Plug                                      |
| 4     | 32600         | Seal, Oil                                           |
| 5     | 32644A        | Intake Valve (Std.) (Incl. 9)                       |
|       | 32645A        | Intake Valve (1/32" OS) (Incl. 9)                   |
|       | 29313C        | Exhaust Valve (Std.) (Incl. 9)                      |
|       | 29315C        |                                                     |
|       |               | Exhaust Valve (1/32" OS) (Incl. 9)                  |
|       | 31672         | Spring, Valve                                       |
|       | 31673         | Cap, Lower valve spring                             |
|       | 610951        | Key, Flywheel                                       |
|       | 34117         | Crankshaft (Incl. 24)                               |
| 13    | 33876         | Gasket, Stator                                      |
| 14A   | 33562B        | Piston & Pin Ass'y.(Std.)(Incl.16)(2- 13/16")       |
| 14A   | 33563B        | Piston & Pin Ass'y. (.010" OS) (Incl. 16)           |
| 14A   | 33564B        | Piston & Pin Ass'y. (.020" OS) (Incl. 16)           |
|       | 34535         | Piston, Pin & Ring Set (Std.) (2-13/1 6" Bore)      |
|       | 34536         | Piston, Pin & Ring Set (.010" OS)                   |
|       | 34537         | Piston, Pin & Ring Set (.020" OS)                   |
|       | 33567         | · · · · · · · · · · · · · · · · · · ·               |
|       |               | Ring Set (Std.) (2-13/16" Bore)                     |
|       | 33568         | Ring Set (.010" OS)                                 |
|       | 33569         | Ring Set (.020" OS)                                 |
|       | 20381         | Ring, Piston pin retaining                          |
|       | 32875         | Rod Assy., Connecting (Incl. 18 & 20)               |
|       | 32610A        | Bolt, Connecting Rod                                |
| 20    | 32654         | Dipper, Oil                                         |
| 21    | 27241         | Lifter, Valve                                       |
| 22    | 33158         | Camshaft                                            |
|       | 30756B        | Cover, Cylinder (Incl. 24, 30, 31 & 1 06)           |
|       | 28540         | Seal, Oil                                           |
|       | 27677A        | * Gasket, Cylinder cover                            |
|       | 650451        | Screw, 1/4-20 x 1" (Use as required)                |
|       | 650488        |                                                     |
|       |               | Screw, 1/4-20 x 1-1/4" (Use as requir ed)           |
|       | 27625         | Plug, Oil filler (Incl. 31)                         |
|       | 29673         | * Gasket, Oil fill plug                             |
|       | 33554A        | Gasket, Cylinder head                               |
|       | 33016A        | Head, Cylinder(Incl. 35)                            |
|       | 26073         | Washer (Not used on late production)                |
| 34    | 650691        | Washer (Use as required)                            |
| 35    | 650694A       | Screw, 5/16-18 x 2" (Use as required)               |
| 35    | 650818        | Screw, 5/16-18 x 1-1/2" (Use as requi red)          |
| 35    | 650865        | Screw, 5/16-18 x 2" (Use as required)               |
|       | 6021A         | Screw, 5/16-18 x 1-1/2" (As reg;not w /650691)      |
|       | 33636         | Resistor Spark Plug (RJ-8C)                         |
|       | 31619A        | * Gasket, Breather                                  |
|       | 31337A        | Breather Ass'y. (Incl. 38 & 40)                     |
|       | 31410         | · , , , , , , , , , , , , , , , , , , ,             |
|       |               | Element, Breather                                   |
|       | 650128        | Screw, 10-24 x 1/2"                                 |
|       | 33673A        | * Gasket, Intake (1/32" thick)                      |
|       | 33666         | Pipe, Intake                                        |
|       | 30646         | Screw, 1/4-20 x 1-3/8"                              |
|       | 32698         | Link, Governor-to-throttle                          |
| 60    | 31510         | Lever, Governor                                     |
| 63A   | 31334         | Rod, Governor (Incl. 67)                            |
|       | 33342         | Baffle, Blower housing                              |
|       | 650561        | Screw, 1/4-20 x 5/8"                                |
|       | 29752         | Nut & Lockwasher Assy., 1/4-28 (As re quired)       |
| 66    |               | Pop Rivet (Purchase locally)(Use as r equired)      |
| 00    |               | . Sp. titot (i districte rotally)(Obe do i equiled) |

| Ref # | Part Number C | tty Description                                             |
|-------|---------------|-------------------------------------------------------------|
| 67    | 28277         | Washer, Flat                                                |
| 68    | 650168        | Washer, Flat                                                |
|       | 29212         | Screw, 1/4-28 x 7/16"                                       |
|       | 33663C        | Blower Housing (For electric starter) NOTE: In original     |
| 10    | 000000        | production some starters are riveted to the blower housing. |
|       |               | ·                                                           |
|       |               | Replacement housing has threaded studs. Order four nuts     |
|       |               | (29752) for remounting of starter.                          |
| 74A   | 30747         | Clip, Spark plug shorting                                   |
| 75    | 650890        | Lockwasher                                                  |
|       | 27272A        | * Gasket, Air cleaner                                       |
|       | 34212         | Bracket, Holddown                                           |
|       | 30200         | Screw, 10-24 x 9/16"                                        |
|       | 29752         | Nut & Lockwasher Assy., 1/4-28                              |
|       | 33341         | Extension, Baffle                                           |
|       |               |                                                             |
|       | 650701        | Screw, 8-18 x 7/16"                                         |
|       | 6201          | Screw, 1/4-28 x 7/8"                                        |
|       | 650870        | Screw, 1/4-28 x 1-11/16"                                    |
|       | 28212         | Spacer                                                      |
|       | 26756         | * Gasket, Carburetor                                        |
|       | 31715         | Body, Air cleaner                                           |
| 92    | 650152        | Screw, 8-32 x 3/8"                                          |
| 93    | 31914         | Bracket, Air cleaner                                        |
| 94    | 28820         | Screw, 10-32 x 1/2"                                         |
| 95    | 33344         | Baffle, Heat                                                |
| 100   | 730127        | Air Cleaner Ass'y. (Incl.76,76A,90A,91A,92,93,94, &         |
|       |               | 221A)(Use as required)                                      |
| 102   | 28458         | Bearing, Ball                                               |
|       | 30590A        | Washer, Flat                                                |
|       | 30574         | Shaft, Mechanical governor                                  |
|       | 30591         | Gear Assy.,Governor (Incl. 105)                             |
|       | 30588A        | Spool Governor                                              |
|       | 29193         | Ring, Retaining                                             |
|       | 34183A        | Fuel Tank Bracket                                           |
|       | 650561        | Screw, 1/4-20 x 5/8"                                        |
|       | 34156         | Fuel Tank (Incl. 115 & 123)                                 |
|       |               |                                                             |
|       | 410144B       | Fuel Cap (Std.)(Wh.Plastic)(1-1/2" I. D.)                   |
| 115   | 33032         | Fuel Cap (Red Plastic)(1-3/16" I.D.) (Spurt resistant, Low  |
|       |               | profile)                                                    |
| 115   | 34210         | Fuel Cap (Red Plastic)(1-3/16" I.D.) (Spurt resistant, High |
|       |               | profile)                                                    |
| 116   | 650665        | Screw, 1/4-15 x 7/8"                                        |
|       | 650691        | Washer                                                      |
|       | 29774         | Line, Fuel (Braided 8.25")                                  |
|       | 30795         | Line, Fuel (Braided 16")                                    |
|       | 30962         | Line, Fuel (Braided 32")                                    |
|       | 28819         | Spring, Fuel line (Use as required)                         |
|       | 29745         | Extension, Blower housing                                   |
|       | 650128        | Screw, 10-24 x 1/2"                                         |
|       | 26460         | Clamp, Fuel line (Use as required)                          |
|       | 650489        | Screw, 1/4-20 x 5/8"                                        |
|       |               | · ·                                                         |
|       | 33670A        | * Gasket, Muffler                                           |
|       | 792020        | Screw, 1/4-20 x 2-1/4"                                      |
|       | 30063         | Screw, 1/4-20 x 1/2" (Use as required )                     |
|       | 650628A       | 5/16-18 x 2-3/8"                                            |
|       | 26073         | Washer, flat                                                |
| 141   | 33671A        | Muffler (Side Discharge)                                    |

| Ref # | Part Number Qt | / Description                                                                                                                                                                                                                                  |
|-------|----------------|------------------------------------------------------------------------------------------------------------------------------------------------------------------------------------------------------------------------------------------------|
|       | 29443          | Clip, Fuel line                                                                                                                                                                                                                                |
| 196A  | 31335          | Clamp, Governor lever                                                                                                                                                                                                                          |
| 197   | 650548         | Screw, 8-32 x 5/16"                                                                                                                                                                                                                            |
| 201   | 610973         | Terminal Assy. (Use as required)                                                                                                                                                                                                               |
| 204   | 650139         | Screw, 8-32 x 1/2" (Use as required)                                                                                                                                                                                                           |
| 204   | 650152         | Screw, 8-32 x 3/8" (Use as required)                                                                                                                                                                                                           |
| 204   | 30200          | Screw, 10-24 9/16" (Use as required)                                                                                                                                                                                                           |
| 205   | 30322          | Nut & Lockwasher (Use as required)                                                                                                                                                                                                             |
| 213   | 650815         | Washer, Belleville                                                                                                                                                                                                                             |
| 214   | 650607         | Nut, Flywheel                                                                                                                                                                                                                                  |
| 217   | 33668          | Screen, Starter                                                                                                                                                                                                                                |
| 218   | 33667          | Cup, Starter                                                                                                                                                                                                                                   |
|       | 34080          | Spacer, Flywheel key                                                                                                                                                                                                                           |
|       | 650872         | Stud, Solid State Assy.                                                                                                                                                                                                                        |
|       | 34346          | Decal. Instruction                                                                                                                                                                                                                             |
|       | 550223         | Decal, Name                                                                                                                                                                                                                                    |
|       | 31752          | Decal, Air cleaner                                                                                                                                                                                                                             |
|       | 631021         | Inlet Needle, Seat & Clip Assy.                                                                                                                                                                                                                |
| 244   | 631923         | Carburetor (Incl. 87) (Refer to Division 5, Section A, page 140 for breakdown)                                                                                                                                                                 |
| 245   | 610942A        | Magneto NOTE: The complete magneto is not available as an assembly. The magneto number is shown for reference purposes only. Order component partsindividually, as shown in partslist. (Refer to Division 5, Section B, page 35 for breakdown) |
| 246   | 590420A        | Rewind Starter NOTE: In original production some starters are riveted to the blowerhousing. Replacement housing has threaded studs. Order four nuts (29752) for remounting of starter. (Refer to Division 5, Section C, page 25 for breakdown) |
| 249   | 33683B         | * Gasket Set (Incl. items marked *)                                                                                                                                                                                                            |