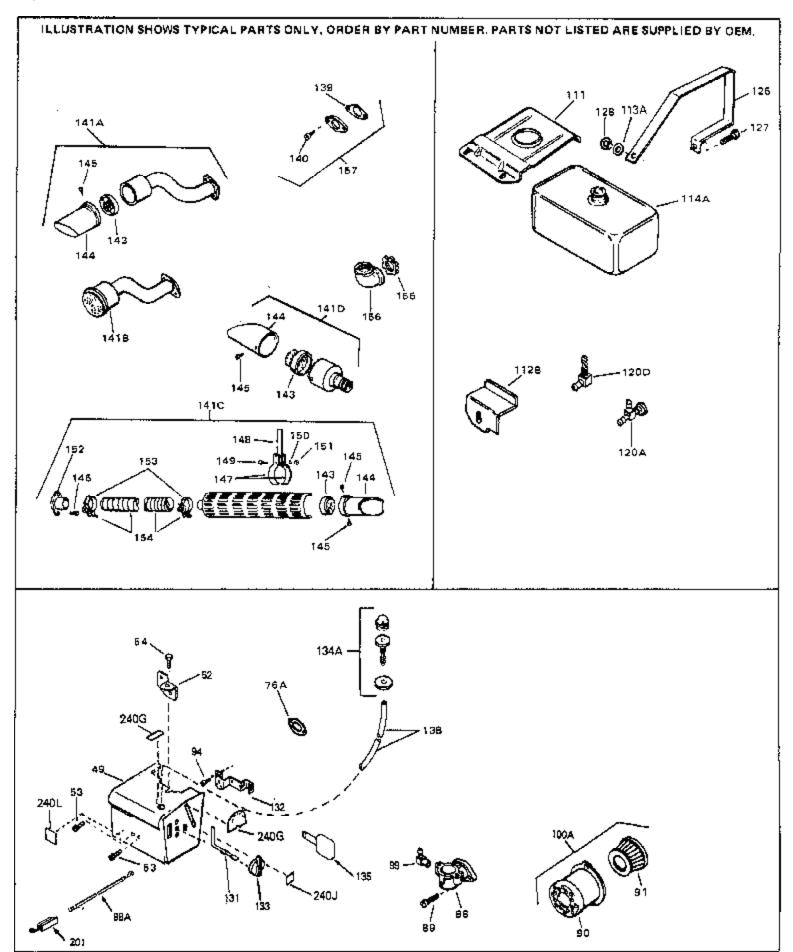

| Ref # | Part Number C | tty Description                                             |
|-------|---------------|-------------------------------------------------------------|
| 67    | 28277         | Washer, Flat                                                |
| 68    | 650168        | Washer, Flat                                                |
|       | 29212         | Screw, 1/4-28 x 7/16"                                       |
|       | 33663C        | Blower Housing (For electric starter) NOTE: In original     |
| 10    | 000000        | production some starters are riveted to the blower housing. |
|       |               | ·                                                           |
|       |               | Replacement housing has threaded studs. Order four nuts     |
|       |               | (29752) for remounting of starter.                          |
| 74A   | 30747         | Clip, Spark plug shorting                                   |
| 75    | 650890        | Lockwasher                                                  |
|       | 27272A        | * Gasket, Air cleaner                                       |
|       | 34212         | Bracket, Holddown                                           |
|       | 30200         | Screw, 10-24 x 9/16"                                        |
|       | 29752         | Nut & Lockwasher Assy., 1/4-28                              |
|       | 33341         | Extension, Baffle                                           |
|       |               |                                                             |
|       | 650701        | Screw, 8-18 x 7/16"                                         |
|       | 6201          | Screw, 1/4-28 x 7/8"                                        |
|       | 650870        | Screw, 1/4-28 x 1-11/16"                                    |
|       | 28212         | Spacer                                                      |
|       | 26756         | * Gasket, Carburetor                                        |
|       | 31715         | Body, Air cleaner                                           |
| 92    | 650152        | Screw, 8-32 x 3/8"                                          |
| 93    | 31914         | Bracket, Air cleaner                                        |
| 94    | 28820         | Screw, 10-32 x 1/2"                                         |
| 95    | 33344         | Baffle, Heat                                                |
| 100   | 730127        | Air Cleaner Ass'y. (Incl.76,76A,90A,91A,92,93,94, &         |
|       |               | 221A)(Use as required)                                      |
| 102   | 28458         | Bearing, Ball                                               |
|       | 30590A        | Washer, Flat                                                |
|       | 30574         | Shaft, Mechanical governor                                  |
|       | 30591         | Gear Assy.,Governor (Incl. 105)                             |
|       | 30588A        | Spool Governor                                              |
|       | 29193         | Ring, Retaining                                             |
|       | 34183A        | Fuel Tank Bracket                                           |
|       | 650561        | Screw, 1/4-20 x 5/8"                                        |
|       | 34156         | Fuel Tank (Incl. 115 & 123)                                 |
|       |               |                                                             |
|       | 410144B       | Fuel Cap (Std.)(Wh.Plastic)(1-1/2" I. D.)                   |
| 115   | 33032         | Fuel Cap (Red Plastic)(1-3/16" I.D.) (Spurt resistant, Low  |
|       |               | profile)                                                    |
| 115   | 34210         | Fuel Cap (Red Plastic)(1-3/16" I.D.) (Spurt resistant, High |
|       |               | profile)                                                    |
| 116   | 650665        | Screw, 1/4-15 x 7/8"                                        |
|       | 650691        | Washer                                                      |
|       | 29774         | Line, Fuel (Braided 8.25")                                  |
|       | 30795         | Line, Fuel (Braided 16")                                    |
|       | 30962         | Line, Fuel (Braided 32")                                    |
|       | 28819         | Spring, Fuel line (Use as required)                         |
|       | 29745         | Extension, Blower housing                                   |
|       | 650128        | Screw, 10-24 x 1/2"                                         |
|       | 26460         | Clamp, Fuel line (Use as required)                          |
|       | 650489        | Screw, 1/4-20 x 5/8"                                        |
|       |               | · ·                                                         |
|       | 33670A        | * Gasket, Muffler                                           |
|       | 792020        | Screw, 1/4-20 x 2-1/4"                                      |
|       | 30063         | Screw, 1/4-20 x 1/2" (Use as required )                     |
|       | 650628A       | 5/16-18 x 2-3/8"                                            |
|       | 26073         | Washer, flat                                                |
| 141   | 33671A        | Muffler (Side Discharge)                                    |

| Ref # | Part Number Qt | / Description                                                                                                                                                                                                                                  |
|-------|----------------|------------------------------------------------------------------------------------------------------------------------------------------------------------------------------------------------------------------------------------------------|
|       | 29443          | Clip, Fuel line                                                                                                                                                                                                                                |
| 196A  | 31335          | Clamp, Governor lever                                                                                                                                                                                                                          |
| 197   | 650548         | Screw, 8-32 x 5/16"                                                                                                                                                                                                                            |
| 201   | 610973         | Terminal Assy. (Use as required)                                                                                                                                                                                                               |
| 204   | 650139         | Screw, 8-32 x 1/2" (Use as required)                                                                                                                                                                                                           |
| 204   | 650152         | Screw, 8-32 x 3/8" (Use as required)                                                                                                                                                                                                           |
| 204   | 30200          | Screw, 10-24 9/16" (Use as required)                                                                                                                                                                                                           |
| 205   | 30322          | Nut & Lockwasher (Use as required)                                                                                                                                                                                                             |
| 213   | 650815         | Washer, Belleville                                                                                                                                                                                                                             |
| 214   | 650607         | Nut, Flywheel                                                                                                                                                                                                                                  |
| 217   | 33668          | Screen, Starter                                                                                                                                                                                                                                |
| 218   | 33667          | Cup, Starter                                                                                                                                                                                                                                   |
|       | 34080          | Spacer, Flywheel key                                                                                                                                                                                                                           |
|       | 650872         | Stud, Solid State Assy.                                                                                                                                                                                                                        |
|       | 34346          | Decal. Instruction                                                                                                                                                                                                                             |
|       | 550223         | Decal, Name                                                                                                                                                                                                                                    |
|       | 31752          | Decal, Air cleaner                                                                                                                                                                                                                             |
|       | 631021         | Inlet Needle, Seat & Clip Assy.                                                                                                                                                                                                                |
| 244   | 631923         | Carburetor (Incl. 87) (Refer to Division 5, Section A, page 140 for breakdown)                                                                                                                                                                 |
| 245   | 610942A        | Magneto NOTE: The complete magneto is not available as an assembly. The magneto number is shown for reference purposes only. Order component partsindividually, as shown in partslist. (Refer to Division 5, Section B, page 35 for breakdown) |
| 246   | 590420A        | Rewind Starter NOTE: In original production some starters are riveted to the blowerhousing. Replacement housing has threaded studs. Order four nuts (29752) for remounting of starter. (Refer to Division 5, Section C, page 25 for breakdown) |
| 249   | 33683B         | * Gasket Set (Incl. items marked *)                                                                                                                                                                                                            |

| Ref # | Part Number | Qty | Description                                                                                                                                                                                                                                    |
|-------|-------------|-----|------------------------------------------------------------------------------------------------------------------------------------------------------------------------------------------------------------------------------------------------|
| 13    | 33876       |     | Gasket, Stator                                                                                                                                                                                                                                 |
| 90    | 31715       |     | Body, Air cleaner                                                                                                                                                                                                                              |
| 91    | 30727       |     | Element, Air cleaner                                                                                                                                                                                                                           |
| 94    | 28820       |     | Screw, 10-32 x 1/2"                                                                                                                                                                                                                            |
| 100A  | 730164      |     | Air Cleaner Ass'y. (Incl. 76, 90, 91, 92, 93, 94, & 221B) (Use as required)                                                                                                                                                                    |
| 111   | 34183A      |     | Fuel Tank Bracket                                                                                                                                                                                                                              |
|       | 34182       |     | Fuel Tank Bracket                                                                                                                                                                                                                              |
| 139   | 33670A      |     | * Gasket, Muffler                                                                                                                                                                                                                              |
| 140   | 792020      |     | Screw, 1/4-20 x 2-1/4"                                                                                                                                                                                                                         |
| 140   | 30063       |     | Screw, 1/4-20 x 1/2" (Use as required )                                                                                                                                                                                                        |
| 141D  | 391026      |     | Muffler (Incl. 143, 144 & 145) (This spark arrester mufflercan be used on any model.)                                                                                                                                                          |
| 157   | 730165      |     | Muff.Adapter Kit (Incl.139,140)(As re quired)                                                                                                                                                                                                  |
| 201   | 610973      |     | Terminal Assy. (Use as required)                                                                                                                                                                                                               |
| 245   | 610942A     |     | Magneto NOTE: The complete magneto is not available as an assembly. The magneto number is shown for reference purposes only. Order component partsindividually, as shown in partslist. (Refer to Division 5, Section B, page 35 for breakdown) |