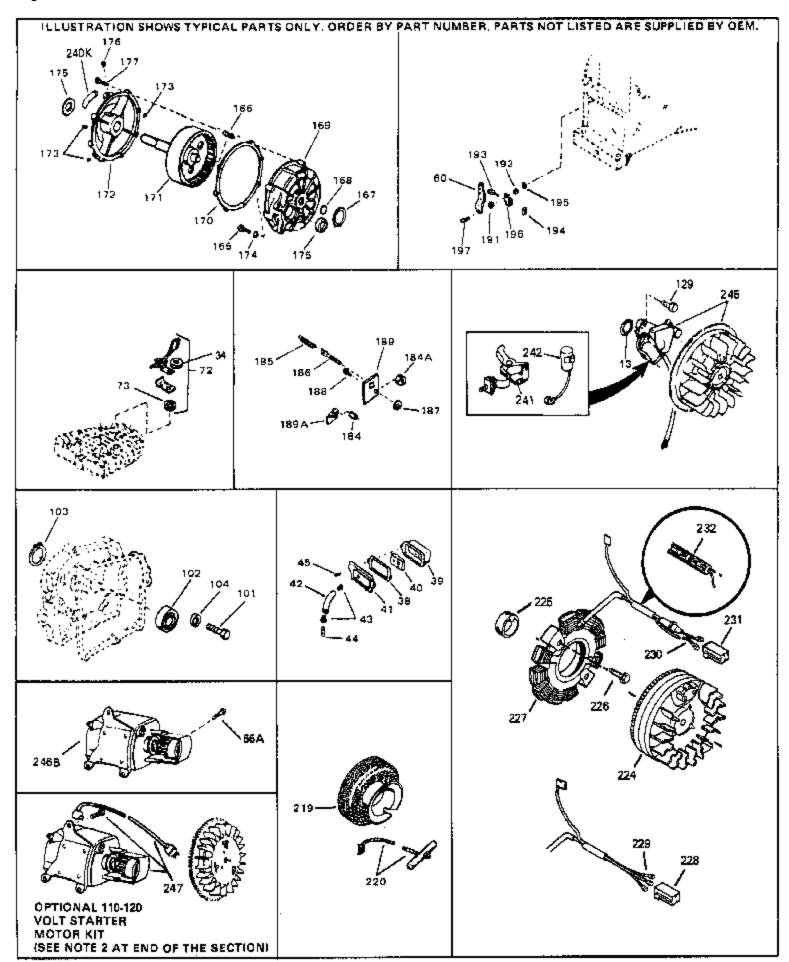

| Ref # | Part Number | Qty | Description                                                                                                                                                                                                                                                                                                 |
|-------|-------------|-----|-------------------------------------------------------------------------------------------------------------------------------------------------------------------------------------------------------------------------------------------------------------------------------------------------------------|
| 13    | 33876       |     | Gasket, Stator                                                                                                                                                                                                                                                                                              |
| 34    | 26073       |     | Washer (Not used on late production)                                                                                                                                                                                                                                                                        |
| 34    | 650691      |     | Washer (Use as required)                                                                                                                                                                                                                                                                                    |
| 38    | 31619A      |     | * Gasket, Breather                                                                                                                                                                                                                                                                                          |
| 40    | 31410       |     | Element, Breather                                                                                                                                                                                                                                                                                           |
| 45    | 650128      |     | Screw, 10-24 x 1/2"                                                                                                                                                                                                                                                                                         |
| 101   | 30200       |     | Screw, 10-24 x 9/16"                                                                                                                                                                                                                                                                                        |
| 102   | 28458       |     | Bearing, Ball                                                                                                                                                                                                                                                                                               |
| 103   | 28539       |     | Ring, Retaining                                                                                                                                                                                                                                                                                             |
| 104   | 28537       |     | Washer, Flat                                                                                                                                                                                                                                                                                                |
| 197   | 650548      |     | Screw, 8-32 x 5/16"                                                                                                                                                                                                                                                                                         |
| 219   | 34788       |     | Pulley, Starter rope                                                                                                                                                                                                                                                                                        |
| 225   | 35189       |     | Spacer, Coil Assy.                                                                                                                                                                                                                                                                                          |
| 241   | 30547A      |     | Contact Assy., Breaker                                                                                                                                                                                                                                                                                      |
| 242   | 30548B      |     | Condenser                                                                                                                                                                                                                                                                                                   |
| 245   | 610942A     |     | Magneto NOTE: The complete magneto is not available as an assembly. The magneto number is shown for reference purposes only. Order component partsindividually, as shown in partslist. (Refer to Division 5, Section B, page 35 for breakdown)                                                              |
| 247   | 33290D      |     | Starter Motor Kit (110-120 Volt) This 110-120 volt starter motor kit may have been added to this engine. It can be added only if cylinder hasdrilled and tapped starter mounting bosses and a ring gear flywheel. Refer to service number stamped on end cap of motor, or on decal, for identification. Ref |