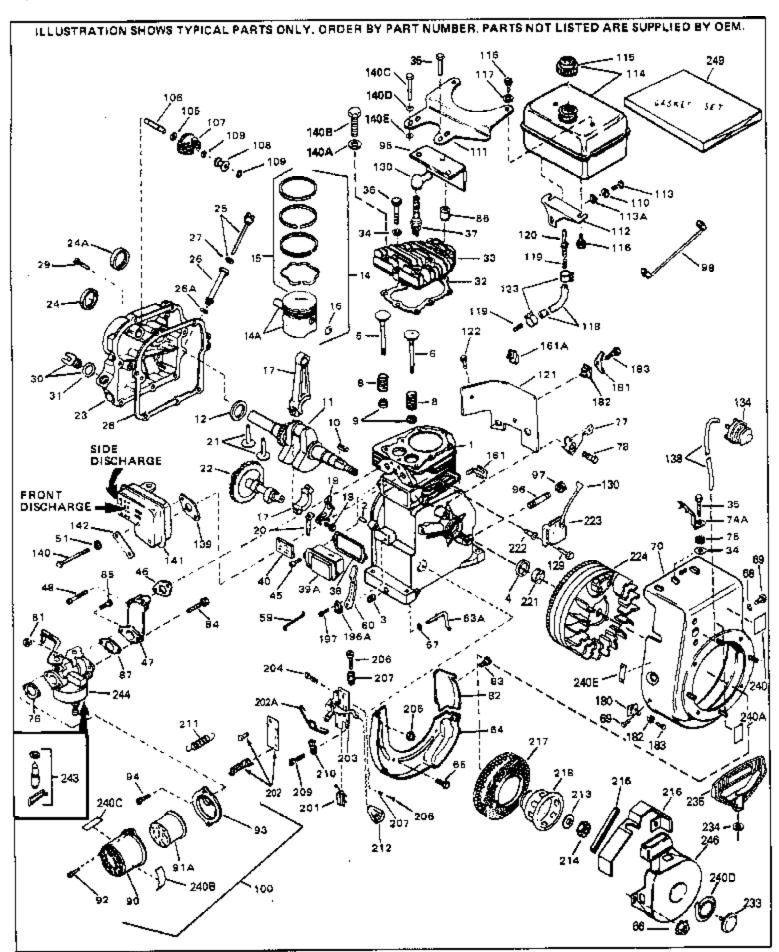

| Ref # | Part Number | Qty | Description                                        |
|-------|-------------|-----|----------------------------------------------------|
|       | 33674B      | ٠., | Cylinder (Incl. 2, 3 & 4) (2-13/16" B ore)         |
|       | 26727       |     | Pin, Dowel                                         |
|       | 27642       |     | Oil Drain Plug                                     |
|       |             |     |                                                    |
|       | 32600       |     | Seal, Oil                                          |
|       | 32644A      |     | Intake Valve (Std.) (Incl. 9)                      |
|       | 32645A      |     | Intake Valve (1/32" OS) (Incl. 9)                  |
|       | 29313C      |     | Exhaust Valve (Std.) (Incl. 9)                     |
|       | 29315C      |     | Exhaust Valve (1/32" OS) (Incl. 9)                 |
| 8     | 31672       |     | Spring, Valve                                      |
| 9     | 31673       |     | Cap, Lower valve spring                            |
| 10    | 610951      |     | Key, Flywheel                                      |
| 11    | 33676       |     | Crankshaft (Incl. 24)                              |
|       | 33876       |     | Gasket, Stator                                     |
|       | 33562B      |     | Piston & Pin Ass'y.(Std.)(Incl.16)(2- 13/16")      |
|       | 33563B      |     | Piston & Pin Ass'y. (.010" OS) (Incl. 16)          |
|       | 33564B      |     | Piston & Pin Ass'y. (.020" OS) (Incl. 16)          |
|       | 34535       |     | Piston, Pin & Ring Set (Std.) (2-13/1 6" Bore)     |
|       |             |     |                                                    |
|       | 34536       |     | Piston, Pin & Ring Set (.010" OS)                  |
|       | 34537       |     | Piston, Pin & Ring Set (.020" OS)                  |
|       | 33567       |     | Ring Set (Std.) (2-13/16" Bore)                    |
|       | 33568       |     | Ring Set (.010" OS)                                |
|       | 33569       |     | Ring Set (.020" OS)                                |
| 16    | 20381       |     | Ring, Piston pin retaining                         |
| 17    | 32875       |     | Rod Assy., Connecting (Incl. 18 & 20)              |
| 18    | 32610A      |     | Bolt, Connecting Rod                               |
|       | 32654       |     | Dipper, Oil                                        |
|       | 27241       |     | Lifter, Valve                                      |
|       | 33158       |     | Camshaft                                           |
|       | 30756B      |     | Cover, Cylinder (Incl. 24, 30, 31 & 1 06)          |
|       | 28540       |     | Seal, Oil                                          |
|       | 27677A      |     | * Gasket, Cylinder cover                           |
|       |             |     | ·                                                  |
|       | 650451      |     | Screw, 1/4-20 x 1" (Use as required)               |
|       | 650488      |     | Screw, 1/4-20 x 1-1/4" (Use as requir ed)          |
|       | 27625       |     | Plug, Oil filler (Incl. 31)                        |
|       | 29673       |     | * Gasket, Oil fill plug                            |
|       | 33554A      |     | Gasket, Cylinder head                              |
|       | 33016A      |     | Head, Cylinder(Incl. 35)                           |
|       | 26073       |     | Washer (Not used on late production)               |
| 34    | 650691      |     | Washer (Use as required)                           |
| 35    | 650694A     |     | Screw, 5/16-18 x 2" (Use as required)              |
| 35    | 650818      |     | Screw, 5/16-18 x 1-1/2" (Use as requi red)         |
| 35    | 650865      |     | Screw, 5/16-18 x 2" (Use as required)              |
|       | 6021A       |     | Screw, 5/16-18 x 1-1/2" (As reg;not w /650691)     |
|       | 33636       |     | Resistor Spark Plug (RJ-8C)                        |
|       | 31619A      |     | * Gasket, Breather                                 |
|       | 31337A      |     | Breather Ass'y. (Incl. 38 & 40)                    |
|       | 31410       |     | Element, Breather                                  |
|       | 650128      |     | ·                                                  |
|       |             |     | Screw, 10-24 x 1/2"  * Cooket Inteks (1/22" thick) |
|       | 33673A      |     | * Gasket, Intake (1/32" thick)                     |
|       | 33666       |     | Pipe, Intake                                       |
|       | 30646       |     | Screw, 1/4-20 x 1-3/8"                             |
|       | 32698       |     | Link, Governor-to-throttle                         |
|       | 31510       |     | Lever, Governor                                    |
| 63A   | 31334       |     | Rod, Governor (Incl. 67)                           |
| 64    | 33342       |     | Baffle, Blower housing                             |
|       | 650561      |     | Screw, 1/4-20 x 5/8"                               |
|       | 29752       |     | Nut & Lockwasher Assy., 1/4-28 (As re quired)      |
| 66    |             |     | Pop Rivet (Purchase locally)(Use as r equired)     |
| 00    |             |     | (                                                  |

| Ref # | Part Number C | tty Description                                             |
|-------|---------------|-------------------------------------------------------------|
|       | 28277         | Washer, Flat                                                |
|       | 650168        | Washer, Flat                                                |
|       | 29212         | Screw, 1/4-28 x 7/16"                                       |
|       | 33663C        | Blower Housing (For electric starter) NOTE: In original     |
| 10    | 000000        | production some starters are riveted to the blower housing. |
|       |               | Replacement housing has threaded studs. Order four nuts     |
|       |               | (29752) for remounting of starter.                          |
|       |               | (29732) for ferriodiffing of starter.                       |
| 74A   | 30747         | Clip, Spark plug shorting                                   |
| 75    | 650890        | Lockwasher                                                  |
| 76    | 27272A        | * Gasket, Air cleaner                                       |
| 77    | 34212         | Bracket, Holddown                                           |
|       | 30200         | Screw, 10-24 x 9/16"                                        |
| 81    | 29752         | Nut & Lockwasher Assy., 1/4-28                              |
|       | 33341         | Extension, Baffle                                           |
| 83    | 650701        | Screw, 8-18 x 7/16"                                         |
| 84    | 6201          | Screw, 1/4-28 x 7/8"                                        |
| 85    | 650870        | Screw, 1/4-28 x 1-11/16"                                    |
| 86    | 28212         | Spacer                                                      |
| 87    | 26756         | * Gasket, Carburetor                                        |
| 90    | 31715         | Body, Air cleaner                                           |
| 91A   | 31700         | Element, Air Cleaner                                        |
|       | 650152        | Screw, 8-32 x 3/8"                                          |
|       | 31914         | Bracket, Air cleaner                                        |
|       | 28820         | Screw, 10-32 x 1/2"                                         |
|       | 33344         | Baffle, Heat                                                |
| 100   | 730127        | Air Cleaner Ass'y. (Incl.76,76A,90A,91A,92,93,94, &         |
|       |               | 221A)(Use as required)                                      |
| 102   | 28458         | Bearing, Ball                                               |
| 105   | 30590A        | Washer, Flat                                                |
| 106   | 30574         | Shaft, Mechanical governor                                  |
| 107   | 30591         | Gear Assy.,Governor (Incl. 105)                             |
|       | 30588A        | Spool Governor                                              |
| 109   | 29193         | Ring, Retaining                                             |
|       | 28371B        | Fuel Tank Bracket                                           |
| 112   | 32762         | Fuel Tank Bracket                                           |
|       | 650561        | Screw, 1/4-20 x 5/8"                                        |
|       | 35584         | Fuel Tank (Incl. 115 & 123)                                 |
|       | 410144B       | Fuel Cap (Std.)(Wh.Plastic)(1-1/2" I. D.)                   |
| 115   | 33032         | Fuel Cap (Red Plastic)(1-3/16" I.D.) (Spurt resistant, Low  |
|       |               | profile)                                                    |
| 115   | 34210         | Fuel Cap (Red Plastic)(1-3/16" I.D.) (Spurt resistant, High |
|       |               | profile)                                                    |
| 116   | 650665        | Screw, 1/4-15 x 7/8"                                        |
|       | 30795         | Line, Fuel (Braided 16")                                    |
|       | 30962         | Line, Fuel (Braided 32")                                    |
|       | 29774         | Line, Fuel (Braided 32) Line, Fuel (Braided 8.25")          |
|       | 28819         | Spring, Fuel line (Use as required)                         |
|       | 29745         | Extension, Blower housing                                   |
|       | 650128        | Screw, 10-24 x 1/2"                                         |
|       | 26460         | Clamp, Fuel line (Use as required)                          |
|       | 650489        | Screw, 1/4-20 x 5/8"                                        |
|       | 33670A        | * Gasket, Muffler                                           |
|       | 792020        | Screw, 1/4-20 x 2-1/4"                                      |
|       | 30063         | Screw, 1/4-20 x 1/2" (Use as required )                     |
|       | 650628A       | 5/16-18 x 2-3/8"                                            |
|       | 26073         | Washer, flat                                                |
| 52    | <del>-</del>  | ,                                                           |

| Ref # | Part Number | Qtv | Description                                                                                                                                                                                                                                    |
|-------|-------------|-----|------------------------------------------------------------------------------------------------------------------------------------------------------------------------------------------------------------------------------------------------|
|       | 33671A      |     | Muffler (Side Discharge)                                                                                                                                                                                                                       |
|       | 29443       |     | Clip, Fuel line                                                                                                                                                                                                                                |
| 196A  | 31335       |     | Clamp, Governor lever                                                                                                                                                                                                                          |
| 197   | 650548      |     | Screw, 8-32 x 5/16"                                                                                                                                                                                                                            |
| 201   | 610973      |     | Terminal Assy. (Use as required)                                                                                                                                                                                                               |
| 203   | 33858A      |     | Control Bracket(Incl.201,204,205,206, 207)                                                                                                                                                                                                     |
| 204   | 650139      |     | Screw, 8-32 x 1/2" (Use as required)                                                                                                                                                                                                           |
| 204   | 650152      |     | Screw, 8-32 x 3/8" (Use as required)                                                                                                                                                                                                           |
| 204   | 30200       |     | Screw, 10-24 9/16" (Use as required)                                                                                                                                                                                                           |
|       | 30322       |     | Nut & Lockwasher (Use as required)                                                                                                                                                                                                             |
| 206   | 650688      |     | Screw, 10-32 x 1" (Used on early prod uction)                                                                                                                                                                                                  |
|       | 650549      |     | Screw, 5-40 x 7/16" (Used on late pro duction)                                                                                                                                                                                                 |
|       | 32924       |     | Compression Spring (Used on early pro duction)                                                                                                                                                                                                 |
|       | 31342       |     | Compression Spring (Used on late prod uction)                                                                                                                                                                                                  |
|       | 31426       |     | Spring, Extension                                                                                                                                                                                                                              |
|       | 32410       |     | Knob, Speed control                                                                                                                                                                                                                            |
|       | 650815      |     | Washer, Belleville                                                                                                                                                                                                                             |
|       | 650607      |     | Nut, Flywheel                                                                                                                                                                                                                                  |
|       | 33668       |     | Screen, Starter                                                                                                                                                                                                                                |
|       | 33667       |     | Cup, Starter                                                                                                                                                                                                                                   |
|       | 34080       |     | Spacer, Flywheel key                                                                                                                                                                                                                           |
|       | 650872      |     | Stud, Solid State Assy.                                                                                                                                                                                                                        |
|       | 550223      |     | Decal, Name                                                                                                                                                                                                                                    |
|       | 33962       |     | Decal, Control                                                                                                                                                                                                                                 |
|       | 34346       |     | Decal. Instruction                                                                                                                                                                                                                             |
|       | 631021      |     | Inlet Needle, Seat & Clip Assy.                                                                                                                                                                                                                |
| 244   | 631923      |     | Carburetor (Incl. 87) (Refer to Division 5, Section A, page 140 for breakdown)                                                                                                                                                                 |
| 245   | 610942A     |     | Magneto NOTE: The complete magneto is not available as an assembly. The magneto number is shown for reference purposes only. Order component partsindividually, as shown in partslist. (Refer to Division 5, Section B, page 35 for breakdown) |
| 246   | 590420A     |     | Rewind Starter NOTE: In original production some starters are riveted to the blowerhousing. Replacement housing has threaded studs. Order four nuts (29752) for remounting of starter. (Refer to Division 5, Section C, page 25 for breakdown) |
| 249   | 33683B      |     | * Gasket Set (Incl. items marked *)                                                                                                                                                                                                            |