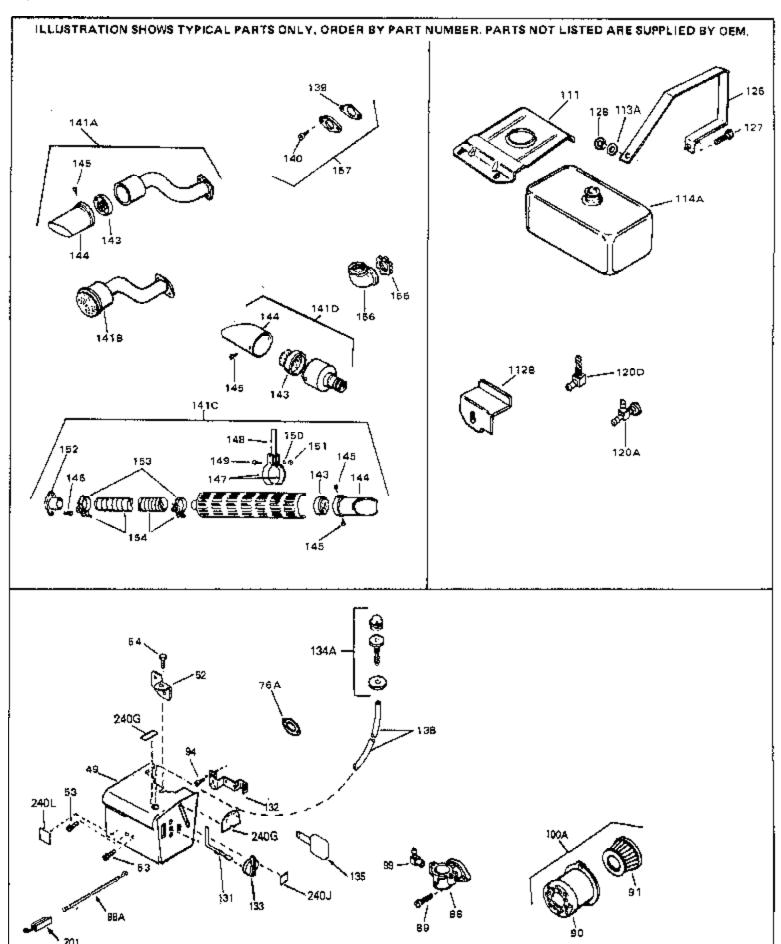

| Ref # | Part Number C | tty Description                                             |
|-------|---------------|-------------------------------------------------------------|
|       | 28277         | Washer, Flat                                                |
|       | 650168        | Washer, Flat                                                |
|       | 29212         | Screw, 1/4-28 x 7/16"                                       |
|       | 33663C        | Blower Housing (For electric starter) NOTE: In original     |
| 10    | 000000        | production some starters are riveted to the blower housing. |
|       |               | Replacement housing has threaded studs. Order four nuts     |
|       |               | (29752) for remounting of starter.                          |
|       |               | (29732) for ferriodiffing of starter.                       |
| 74A   | 30747         | Clip, Spark plug shorting                                   |
| 75    | 650890        | Lockwasher                                                  |
| 76    | 27272A        | * Gasket, Air cleaner                                       |
| 77    | 34212         | Bracket, Holddown                                           |
|       | 30200         | Screw, 10-24 x 9/16"                                        |
| 81    | 29752         | Nut & Lockwasher Assy., 1/4-28                              |
|       | 33341         | Extension, Baffle                                           |
| 83    | 650701        | Screw, 8-18 x 7/16"                                         |
| 84    | 6201          | Screw, 1/4-28 x 7/8"                                        |
| 85    | 650870        | Screw, 1/4-28 x 1-11/16"                                    |
| 86    | 28212         | Spacer                                                      |
| 87    | 26756         | * Gasket, Carburetor                                        |
| 90    | 31715         | Body, Air cleaner                                           |
| 91A   | 31700         | Element, Air Cleaner                                        |
|       | 650152        | Screw, 8-32 x 3/8"                                          |
|       | 31914         | Bracket, Air cleaner                                        |
|       | 28820         | Screw, 10-32 x 1/2"                                         |
|       | 33344         | Baffle, Heat                                                |
| 100   | 730127        | Air Cleaner Ass'y. (Incl.76,76A,90A,91A,92,93,94, &         |
|       |               | 221A)(Use as required)                                      |
| 102   | 28458         | Bearing, Ball                                               |
| 105   | 30590A        | Washer, Flat                                                |
| 106   | 30574         | Shaft, Mechanical governor                                  |
| 107   | 30591         | Gear Assy.,Governor (Incl. 105)                             |
|       | 30588A        | Spool Governor                                              |
| 109   | 29193         | Ring, Retaining                                             |
|       | 28371B        | Fuel Tank Bracket                                           |
| 112   | 32762         | Fuel Tank Bracket                                           |
|       | 650561        | Screw, 1/4-20 x 5/8"                                        |
|       | 35584         | Fuel Tank (Incl. 115 & 123)                                 |
|       | 410144B       | Fuel Cap (Std.)(Wh.Plastic)(1-1/2" I. D.)                   |
| 115   | 33032         | Fuel Cap (Red Plastic)(1-3/16" I.D.) (Spurt resistant, Low  |
|       |               | profile)                                                    |
| 115   | 34210         | Fuel Cap (Red Plastic)(1-3/16" I.D.) (Spurt resistant, High |
|       |               | profile)                                                    |
| 116   | 650665        | Screw, 1/4-15 x 7/8"                                        |
|       | 30795         | Line, Fuel (Braided 16")                                    |
|       | 30962         | Line, Fuel (Braided 32")                                    |
|       | 29774         | Line, Fuel (Braided 32) Line, Fuel (Braided 8.25")          |
|       | 28819         | Spring, Fuel line (Use as required)                         |
|       | 29745         | Extension, Blower housing                                   |
|       | 650128        | Screw, 10-24 x 1/2"                                         |
|       | 26460         | Clamp, Fuel line (Use as required)                          |
|       | 650489        | Screw, 1/4-20 x 5/8"                                        |
|       | 33670A        | * Gasket, Muffler                                           |
|       | 792020        | Screw, 1/4-20 x 2-1/4"                                      |
|       | 30063         | Screw, 1/4-20 x 1/2" (Use as required )                     |
|       | 650628A       | 5/16-18 x 2-3/8"                                            |
|       | 26073         | Washer, flat                                                |
| 52    | <del>-</del>  | ,                                                           |

| Ref # | Part Number | Qtv | Description                                                                                                                                                                                                                                    |
|-------|-------------|-----|------------------------------------------------------------------------------------------------------------------------------------------------------------------------------------------------------------------------------------------------|
|       | 33671A      |     | Muffler (Side Discharge)                                                                                                                                                                                                                       |
|       | 29443       |     | Clip, Fuel line                                                                                                                                                                                                                                |
| 196A  | 31335       |     | Clamp, Governor lever                                                                                                                                                                                                                          |
| 197   | 650548      |     | Screw, 8-32 x 5/16"                                                                                                                                                                                                                            |
| 201   | 610973      |     | Terminal Assy. (Use as required)                                                                                                                                                                                                               |
| 203   | 33858A      |     | Control Bracket(Incl.201,204,205,206, 207)                                                                                                                                                                                                     |
| 204   | 650139      |     | Screw, 8-32 x 1/2" (Use as required)                                                                                                                                                                                                           |
| 204   | 650152      |     | Screw, 8-32 x 3/8" (Use as required)                                                                                                                                                                                                           |
| 204   | 30200       |     | Screw, 10-24 9/16" (Use as required)                                                                                                                                                                                                           |
|       | 30322       |     | Nut & Lockwasher (Use as required)                                                                                                                                                                                                             |
| 206   | 650688      |     | Screw, 10-32 x 1" (Used on early prod uction)                                                                                                                                                                                                  |
|       | 650549      |     | Screw, 5-40 x 7/16" (Used on late pro duction)                                                                                                                                                                                                 |
|       | 32924       |     | Compression Spring (Used on early pro duction)                                                                                                                                                                                                 |
|       | 31342       |     | Compression Spring (Used on late prod uction)                                                                                                                                                                                                  |
|       | 31426       |     | Spring, Extension                                                                                                                                                                                                                              |
|       | 32410       |     | Knob, Speed control                                                                                                                                                                                                                            |
|       | 650815      |     | Washer, Belleville                                                                                                                                                                                                                             |
|       | 650607      |     | Nut, Flywheel                                                                                                                                                                                                                                  |
|       | 33668       |     | Screen, Starter                                                                                                                                                                                                                                |
|       | 33667       |     | Cup, Starter                                                                                                                                                                                                                                   |
|       | 34080       |     | Spacer, Flywheel key                                                                                                                                                                                                                           |
|       | 650872      |     | Stud, Solid State Assy.                                                                                                                                                                                                                        |
|       | 550223      |     | Decal, Name                                                                                                                                                                                                                                    |
|       | 33962       |     | Decal, Control                                                                                                                                                                                                                                 |
|       | 34346       |     | Decal. Instruction                                                                                                                                                                                                                             |
|       | 631021      |     | Inlet Needle, Seat & Clip Assy.                                                                                                                                                                                                                |
| 244   | 631923      |     | Carburetor (Incl. 87) (Refer to Division 5, Section A, page 140 for breakdown)                                                                                                                                                                 |
| 245   | 610942A     |     | Magneto NOTE: The complete magneto is not available as an assembly. The magneto number is shown for reference purposes only. Order component partsindividually, as shown in partslist. (Refer to Division 5, Section B, page 35 for breakdown) |
| 246   | 590420A     |     | Rewind Starter NOTE: In original production some starters are riveted to the blowerhousing. Replacement housing has threaded studs. Order four nuts (29752) for remounting of starter. (Refer to Division 5, Section C, page 25 for breakdown) |
| 249   | 33683B      |     | * Gasket Set (Incl. items marked *)                                                                                                                                                                                                            |

| Ref # | Part Number | Qty | Description                                                                                                                                                                                                                                    |
|-------|-------------|-----|------------------------------------------------------------------------------------------------------------------------------------------------------------------------------------------------------------------------------------------------|
| 13    | 33876       |     | Gasket, Stator                                                                                                                                                                                                                                 |
| 90    | 31715       |     | Body, Air cleaner                                                                                                                                                                                                                              |
| 94    | 28820       |     | Screw, 10-32 x 1/2"                                                                                                                                                                                                                            |
| 100A  | 730164      |     | Air Cleaner Ass'y. (Incl. 76, 90, 91, 92, 93, 94, & 221B) (Use as required)                                                                                                                                                                    |
| 111   | 28371B      |     | Fuel Tank Bracket                                                                                                                                                                                                                              |
| 139   | 33670A      |     | * Gasket, Muffler                                                                                                                                                                                                                              |
| 140   | 792020      |     | Screw, 1/4-20 x 2-1/4"                                                                                                                                                                                                                         |
| 140   | 30063       |     | Screw, 1/4-20 x 1/2" (Use as required )                                                                                                                                                                                                        |
| 141D  | 391026      |     | Muffler (Incl. 143, 144 & 145) (This spark arrester mufflercan be used on any model.)                                                                                                                                                          |
| 157   | 730165      |     | Muff.Adapter Kit (Incl.139,140)(As re quired)                                                                                                                                                                                                  |
| 201   | 610973      |     | Terminal Assy. (Use as required)                                                                                                                                                                                                               |
| 245   | 610942A     |     | Magneto NOTE: The complete magneto is not available as an assembly. The magneto number is shown for reference purposes only. Order component partsindividually, as shown in partslist. (Refer to Division 5, Section B, page 35 for breakdown) |