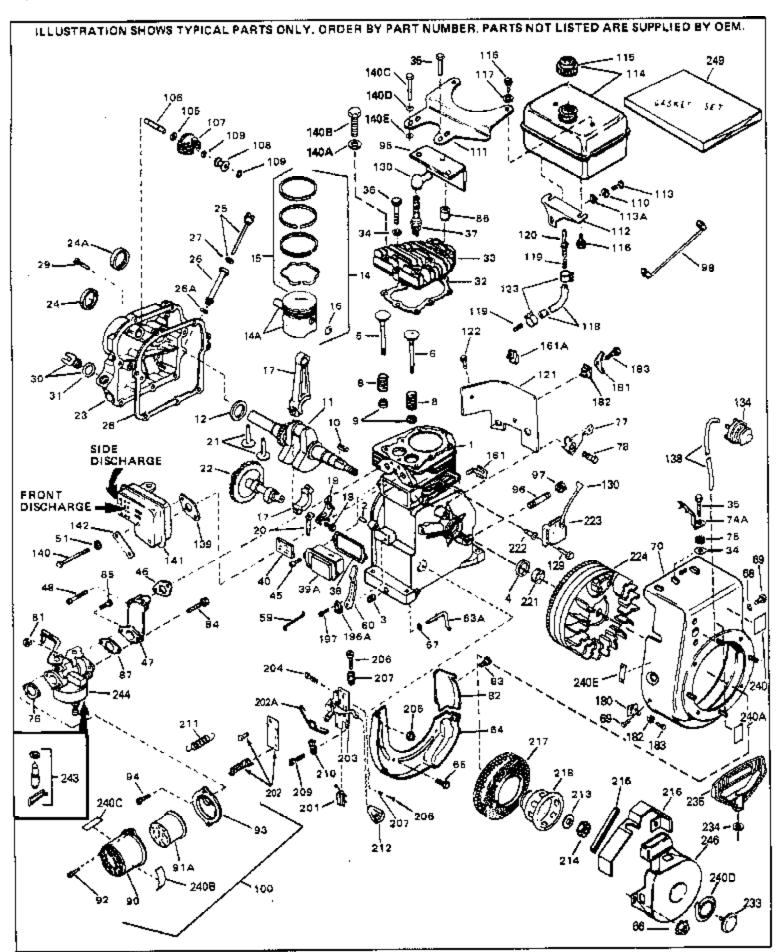

| D. C. C. D. D. C. |                                                |
|-------------------------------------------------------------------------------------------------------------------------------------------------------------------------------------------------------------------------------------------------------------------------------------------------------------------------------------------------------------------------------------------------------------------------------------------------------------------------------------------------------------------------------------------------------------------------------------------------------------------------------------------------------------------------------------------------------------------------------------------------------------------------------------------------------------------------------------------------------------------------------------------------------------------------------------------------------------------------------------------------------------------------------------------------------------------------------------------------------------------------------------------------------------------------------------------------------------------------------------------------------------------------------------------------------------------------------------------------------------------------------------------------------------------------------------------------------------------------------------------------------------------------------------------------------------------------------------------------------------------------------------------------------------------------------------------------------------------------------------------------------------------------------------------------------------------------------------------------------------------------------------------------------------------------------------------------------------------------------------------------------------------------------------------------------------------------------------------------------------------------------|------------------------------------------------|
| Ref # Part Number                                                                                                                                                                                                                                                                                                                                                                                                                                                                                                                                                                                                                                                                                                                                                                                                                                                                                                                                                                                                                                                                                                                                                                                                                                                                                                                                                                                                                                                                                                                                                                                                                                                                                                                                                                                                                                                                                                                                                                                                                                                                                                             | Qty Description                                |
| 1 33674B                                                                                                                                                                                                                                                                                                                                                                                                                                                                                                                                                                                                                                                                                                                                                                                                                                                                                                                                                                                                                                                                                                                                                                                                                                                                                                                                                                                                                                                                                                                                                                                                                                                                                                                                                                                                                                                                                                                                                                                                                                                                                                                      | Cylinder (Incl. 2, 3 & 4) (2-13/16" B ore)     |
| 2 26727                                                                                                                                                                                                                                                                                                                                                                                                                                                                                                                                                                                                                                                                                                                                                                                                                                                                                                                                                                                                                                                                                                                                                                                                                                                                                                                                                                                                                                                                                                                                                                                                                                                                                                                                                                                                                                                                                                                                                                                                                                                                                                                       | Pin, Dowel                                     |
| 3 27642                                                                                                                                                                                                                                                                                                                                                                                                                                                                                                                                                                                                                                                                                                                                                                                                                                                                                                                                                                                                                                                                                                                                                                                                                                                                                                                                                                                                                                                                                                                                                                                                                                                                                                                                                                                                                                                                                                                                                                                                                                                                                                                       | Oil Drain Plug                                 |
| 4 32600                                                                                                                                                                                                                                                                                                                                                                                                                                                                                                                                                                                                                                                                                                                                                                                                                                                                                                                                                                                                                                                                                                                                                                                                                                                                                                                                                                                                                                                                                                                                                                                                                                                                                                                                                                                                                                                                                                                                                                                                                                                                                                                       | Seal, Oil                                      |
| 5 32644A                                                                                                                                                                                                                                                                                                                                                                                                                                                                                                                                                                                                                                                                                                                                                                                                                                                                                                                                                                                                                                                                                                                                                                                                                                                                                                                                                                                                                                                                                                                                                                                                                                                                                                                                                                                                                                                                                                                                                                                                                                                                                                                      | Intake Valve (Std.) (Incl. 9)                  |
| 5 32645A                                                                                                                                                                                                                                                                                                                                                                                                                                                                                                                                                                                                                                                                                                                                                                                                                                                                                                                                                                                                                                                                                                                                                                                                                                                                                                                                                                                                                                                                                                                                                                                                                                                                                                                                                                                                                                                                                                                                                                                                                                                                                                                      | Intake Valve (1/32" OS) (Incl. 9)              |
| 6 29313C                                                                                                                                                                                                                                                                                                                                                                                                                                                                                                                                                                                                                                                                                                                                                                                                                                                                                                                                                                                                                                                                                                                                                                                                                                                                                                                                                                                                                                                                                                                                                                                                                                                                                                                                                                                                                                                                                                                                                                                                                                                                                                                      | Exhaust Valve (Std.) (Incl. 9)                 |
| 6 29315C                                                                                                                                                                                                                                                                                                                                                                                                                                                                                                                                                                                                                                                                                                                                                                                                                                                                                                                                                                                                                                                                                                                                                                                                                                                                                                                                                                                                                                                                                                                                                                                                                                                                                                                                                                                                                                                                                                                                                                                                                                                                                                                      | Exhaust Valve (1/32" OS) (Incl. 9)             |
| 8 31672                                                                                                                                                                                                                                                                                                                                                                                                                                                                                                                                                                                                                                                                                                                                                                                                                                                                                                                                                                                                                                                                                                                                                                                                                                                                                                                                                                                                                                                                                                                                                                                                                                                                                                                                                                                                                                                                                                                                                                                                                                                                                                                       | Spring, Valve                                  |
| 9 31673                                                                                                                                                                                                                                                                                                                                                                                                                                                                                                                                                                                                                                                                                                                                                                                                                                                                                                                                                                                                                                                                                                                                                                                                                                                                                                                                                                                                                                                                                                                                                                                                                                                                                                                                                                                                                                                                                                                                                                                                                                                                                                                       | Cap, Lower valve spring                        |
| 10 610961                                                                                                                                                                                                                                                                                                                                                                                                                                                                                                                                                                                                                                                                                                                                                                                                                                                                                                                                                                                                                                                                                                                                                                                                                                                                                                                                                                                                                                                                                                                                                                                                                                                                                                                                                                                                                                                                                                                                                                                                                                                                                                                     | Key Flywheel                                   |
| 11 34740                                                                                                                                                                                                                                                                                                                                                                                                                                                                                                                                                                                                                                                                                                                                                                                                                                                                                                                                                                                                                                                                                                                                                                                                                                                                                                                                                                                                                                                                                                                                                                                                                                                                                                                                                                                                                                                                                                                                                                                                                                                                                                                      | Crankshaft                                     |
| 12 32323                                                                                                                                                                                                                                                                                                                                                                                                                                                                                                                                                                                                                                                                                                                                                                                                                                                                                                                                                                                                                                                                                                                                                                                                                                                                                                                                                                                                                                                                                                                                                                                                                                                                                                                                                                                                                                                                                                                                                                                                                                                                                                                      | Washer, Thrust                                 |
| 13 33876                                                                                                                                                                                                                                                                                                                                                                                                                                                                                                                                                                                                                                                                                                                                                                                                                                                                                                                                                                                                                                                                                                                                                                                                                                                                                                                                                                                                                                                                                                                                                                                                                                                                                                                                                                                                                                                                                                                                                                                                                                                                                                                      | Gasket, Stator                                 |
| 14 34535                                                                                                                                                                                                                                                                                                                                                                                                                                                                                                                                                                                                                                                                                                                                                                                                                                                                                                                                                                                                                                                                                                                                                                                                                                                                                                                                                                                                                                                                                                                                                                                                                                                                                                                                                                                                                                                                                                                                                                                                                                                                                                                      |                                                |
|                                                                                                                                                                                                                                                                                                                                                                                                                                                                                                                                                                                                                                                                                                                                                                                                                                                                                                                                                                                                                                                                                                                                                                                                                                                                                                                                                                                                                                                                                                                                                                                                                                                                                                                                                                                                                                                                                                                                                                                                                                                                                                                               | Piston, Pin & Ring Set (Std.) (2-13/1 6" Bore) |
| 14 34536                                                                                                                                                                                                                                                                                                                                                                                                                                                                                                                                                                                                                                                                                                                                                                                                                                                                                                                                                                                                                                                                                                                                                                                                                                                                                                                                                                                                                                                                                                                                                                                                                                                                                                                                                                                                                                                                                                                                                                                                                                                                                                                      | Piston, Pin & Ring Set (.010" OS)              |
| 14 34537                                                                                                                                                                                                                                                                                                                                                                                                                                                                                                                                                                                                                                                                                                                                                                                                                                                                                                                                                                                                                                                                                                                                                                                                                                                                                                                                                                                                                                                                                                                                                                                                                                                                                                                                                                                                                                                                                                                                                                                                                                                                                                                      | Piston, Pin & Ring Set (.020" OS)              |
| 14A 33562B                                                                                                                                                                                                                                                                                                                                                                                                                                                                                                                                                                                                                                                                                                                                                                                                                                                                                                                                                                                                                                                                                                                                                                                                                                                                                                                                                                                                                                                                                                                                                                                                                                                                                                                                                                                                                                                                                                                                                                                                                                                                                                                    | Piston & Pin Ass'y.(Std.)(Incl.16)(2- 13/16")  |
| 14A 33563B                                                                                                                                                                                                                                                                                                                                                                                                                                                                                                                                                                                                                                                                                                                                                                                                                                                                                                                                                                                                                                                                                                                                                                                                                                                                                                                                                                                                                                                                                                                                                                                                                                                                                                                                                                                                                                                                                                                                                                                                                                                                                                                    | Piston & Pin Ass'y. (.010" OS) (Incl. 16)      |
| 14A 33564B                                                                                                                                                                                                                                                                                                                                                                                                                                                                                                                                                                                                                                                                                                                                                                                                                                                                                                                                                                                                                                                                                                                                                                                                                                                                                                                                                                                                                                                                                                                                                                                                                                                                                                                                                                                                                                                                                                                                                                                                                                                                                                                    | Piston & Pin Ass'y. (.020" OS) (Incl. 16)      |
| 15 33567                                                                                                                                                                                                                                                                                                                                                                                                                                                                                                                                                                                                                                                                                                                                                                                                                                                                                                                                                                                                                                                                                                                                                                                                                                                                                                                                                                                                                                                                                                                                                                                                                                                                                                                                                                                                                                                                                                                                                                                                                                                                                                                      | Ring Set (Std.) (2-13/16" Bore)                |
| 15 33568                                                                                                                                                                                                                                                                                                                                                                                                                                                                                                                                                                                                                                                                                                                                                                                                                                                                                                                                                                                                                                                                                                                                                                                                                                                                                                                                                                                                                                                                                                                                                                                                                                                                                                                                                                                                                                                                                                                                                                                                                                                                                                                      | Ring Set (.010" OS)                            |
| 15 33569                                                                                                                                                                                                                                                                                                                                                                                                                                                                                                                                                                                                                                                                                                                                                                                                                                                                                                                                                                                                                                                                                                                                                                                                                                                                                                                                                                                                                                                                                                                                                                                                                                                                                                                                                                                                                                                                                                                                                                                                                                                                                                                      | Ring Set (.020" OS)                            |
| 16 20381                                                                                                                                                                                                                                                                                                                                                                                                                                                                                                                                                                                                                                                                                                                                                                                                                                                                                                                                                                                                                                                                                                                                                                                                                                                                                                                                                                                                                                                                                                                                                                                                                                                                                                                                                                                                                                                                                                                                                                                                                                                                                                                      | Ring, Piston pin retaining                     |
| 17 32875                                                                                                                                                                                                                                                                                                                                                                                                                                                                                                                                                                                                                                                                                                                                                                                                                                                                                                                                                                                                                                                                                                                                                                                                                                                                                                                                                                                                                                                                                                                                                                                                                                                                                                                                                                                                                                                                                                                                                                                                                                                                                                                      | Rod Assy., Connecting (Incl. 18 & 20)          |
| 18 32610A                                                                                                                                                                                                                                                                                                                                                                                                                                                                                                                                                                                                                                                                                                                                                                                                                                                                                                                                                                                                                                                                                                                                                                                                                                                                                                                                                                                                                                                                                                                                                                                                                                                                                                                                                                                                                                                                                                                                                                                                                                                                                                                     | Bolt, Connecting Rod                           |
| 20 32654                                                                                                                                                                                                                                                                                                                                                                                                                                                                                                                                                                                                                                                                                                                                                                                                                                                                                                                                                                                                                                                                                                                                                                                                                                                                                                                                                                                                                                                                                                                                                                                                                                                                                                                                                                                                                                                                                                                                                                                                                                                                                                                      | Dipper, Oil                                    |
| 21 27241                                                                                                                                                                                                                                                                                                                                                                                                                                                                                                                                                                                                                                                                                                                                                                                                                                                                                                                                                                                                                                                                                                                                                                                                                                                                                                                                                                                                                                                                                                                                                                                                                                                                                                                                                                                                                                                                                                                                                                                                                                                                                                                      | Lifter, Valve                                  |
| 22 33158                                                                                                                                                                                                                                                                                                                                                                                                                                                                                                                                                                                                                                                                                                                                                                                                                                                                                                                                                                                                                                                                                                                                                                                                                                                                                                                                                                                                                                                                                                                                                                                                                                                                                                                                                                                                                                                                                                                                                                                                                                                                                                                      | Camshaft                                       |
| 23 32700A                                                                                                                                                                                                                                                                                                                                                                                                                                                                                                                                                                                                                                                                                                                                                                                                                                                                                                                                                                                                                                                                                                                                                                                                                                                                                                                                                                                                                                                                                                                                                                                                                                                                                                                                                                                                                                                                                                                                                                                                                                                                                                                     | Cover, Cylinder (Incl. 24, 29, 30, 31 & 106)   |
| 24 27897                                                                                                                                                                                                                                                                                                                                                                                                                                                                                                                                                                                                                                                                                                                                                                                                                                                                                                                                                                                                                                                                                                                                                                                                                                                                                                                                                                                                                                                                                                                                                                                                                                                                                                                                                                                                                                                                                                                                                                                                                                                                                                                      | Seal, Oil                                      |
| 28 27677A                                                                                                                                                                                                                                                                                                                                                                                                                                                                                                                                                                                                                                                                                                                                                                                                                                                                                                                                                                                                                                                                                                                                                                                                                                                                                                                                                                                                                                                                                                                                                                                                                                                                                                                                                                                                                                                                                                                                                                                                                                                                                                                     | * Gasket, Cylinder cover                       |
| 29 650451                                                                                                                                                                                                                                                                                                                                                                                                                                                                                                                                                                                                                                                                                                                                                                                                                                                                                                                                                                                                                                                                                                                                                                                                                                                                                                                                                                                                                                                                                                                                                                                                                                                                                                                                                                                                                                                                                                                                                                                                                                                                                                                     | Screw, 1/4-20 x 1" (Use as required)           |
| 29 650488                                                                                                                                                                                                                                                                                                                                                                                                                                                                                                                                                                                                                                                                                                                                                                                                                                                                                                                                                                                                                                                                                                                                                                                                                                                                                                                                                                                                                                                                                                                                                                                                                                                                                                                                                                                                                                                                                                                                                                                                                                                                                                                     | Screw, 1/4-20 x 1-1/4" (Use as requir ed)      |
| 30 27625                                                                                                                                                                                                                                                                                                                                                                                                                                                                                                                                                                                                                                                                                                                                                                                                                                                                                                                                                                                                                                                                                                                                                                                                                                                                                                                                                                                                                                                                                                                                                                                                                                                                                                                                                                                                                                                                                                                                                                                                                                                                                                                      | Plug, Oil filler (Incl. 31)                    |
| 31 29673                                                                                                                                                                                                                                                                                                                                                                                                                                                                                                                                                                                                                                                                                                                                                                                                                                                                                                                                                                                                                                                                                                                                                                                                                                                                                                                                                                                                                                                                                                                                                                                                                                                                                                                                                                                                                                                                                                                                                                                                                                                                                                                      | * Gasket, Oil fill plug                        |
| 32 33554A                                                                                                                                                                                                                                                                                                                                                                                                                                                                                                                                                                                                                                                                                                                                                                                                                                                                                                                                                                                                                                                                                                                                                                                                                                                                                                                                                                                                                                                                                                                                                                                                                                                                                                                                                                                                                                                                                                                                                                                                                                                                                                                     | Gasket, Cylinder head                          |
| 33 33016A                                                                                                                                                                                                                                                                                                                                                                                                                                                                                                                                                                                                                                                                                                                                                                                                                                                                                                                                                                                                                                                                                                                                                                                                                                                                                                                                                                                                                                                                                                                                                                                                                                                                                                                                                                                                                                                                                                                                                                                                                                                                                                                     | Head, Cylinder( Incl. 35)                      |
| 34 26073                                                                                                                                                                                                                                                                                                                                                                                                                                                                                                                                                                                                                                                                                                                                                                                                                                                                                                                                                                                                                                                                                                                                                                                                                                                                                                                                                                                                                                                                                                                                                                                                                                                                                                                                                                                                                                                                                                                                                                                                                                                                                                                      | Washer (Not used on late production)           |
| 34 650691                                                                                                                                                                                                                                                                                                                                                                                                                                                                                                                                                                                                                                                                                                                                                                                                                                                                                                                                                                                                                                                                                                                                                                                                                                                                                                                                                                                                                                                                                                                                                                                                                                                                                                                                                                                                                                                                                                                                                                                                                                                                                                                     | Washer (Use as required)                       |
| 35 650694A                                                                                                                                                                                                                                                                                                                                                                                                                                                                                                                                                                                                                                                                                                                                                                                                                                                                                                                                                                                                                                                                                                                                                                                                                                                                                                                                                                                                                                                                                                                                                                                                                                                                                                                                                                                                                                                                                                                                                                                                                                                                                                                    | Screw, 5/16-18 x 2" (Use as required)          |
| 35 650818                                                                                                                                                                                                                                                                                                                                                                                                                                                                                                                                                                                                                                                                                                                                                                                                                                                                                                                                                                                                                                                                                                                                                                                                                                                                                                                                                                                                                                                                                                                                                                                                                                                                                                                                                                                                                                                                                                                                                                                                                                                                                                                     | Screw, 5/16-18 x 1-1/2" (Use as required)      |
|                                                                                                                                                                                                                                                                                                                                                                                                                                                                                                                                                                                                                                                                                                                                                                                                                                                                                                                                                                                                                                                                                                                                                                                                                                                                                                                                                                                                                                                                                                                                                                                                                                                                                                                                                                                                                                                                                                                                                                                                                                                                                                                               |                                                |
| 35 650865<br>36 6034A                                                                                                                                                                                                                                                                                                                                                                                                                                                                                                                                                                                                                                                                                                                                                                                                                                                                                                                                                                                                                                                                                                                                                                                                                                                                                                                                                                                                                                                                                                                                                                                                                                                                                                                                                                                                                                                                                                                                                                                                                                                                                                         | Screw, 5/16-18 x 2" (Use as required)          |
| 36 6021A                                                                                                                                                                                                                                                                                                                                                                                                                                                                                                                                                                                                                                                                                                                                                                                                                                                                                                                                                                                                                                                                                                                                                                                                                                                                                                                                                                                                                                                                                                                                                                                                                                                                                                                                                                                                                                                                                                                                                                                                                                                                                                                      | Screw, 5/16-18 x 1-1/2" (As req;not w /650691) |
| 37 33636                                                                                                                                                                                                                                                                                                                                                                                                                                                                                                                                                                                                                                                                                                                                                                                                                                                                                                                                                                                                                                                                                                                                                                                                                                                                                                                                                                                                                                                                                                                                                                                                                                                                                                                                                                                                                                                                                                                                                                                                                                                                                                                      | Resistor Spark Plug (RJ-8C)                    |
| 38 31619A                                                                                                                                                                                                                                                                                                                                                                                                                                                                                                                                                                                                                                                                                                                                                                                                                                                                                                                                                                                                                                                                                                                                                                                                                                                                                                                                                                                                                                                                                                                                                                                                                                                                                                                                                                                                                                                                                                                                                                                                                                                                                                                     | * Gasket, Breather                             |
| 39A 31337A                                                                                                                                                                                                                                                                                                                                                                                                                                                                                                                                                                                                                                                                                                                                                                                                                                                                                                                                                                                                                                                                                                                                                                                                                                                                                                                                                                                                                                                                                                                                                                                                                                                                                                                                                                                                                                                                                                                                                                                                                                                                                                                    | Breather Ass'y. (Incl. 38 & 40)                |
| 40 31410                                                                                                                                                                                                                                                                                                                                                                                                                                                                                                                                                                                                                                                                                                                                                                                                                                                                                                                                                                                                                                                                                                                                                                                                                                                                                                                                                                                                                                                                                                                                                                                                                                                                                                                                                                                                                                                                                                                                                                                                                                                                                                                      | Element, Breather                              |
| 45 650128                                                                                                                                                                                                                                                                                                                                                                                                                                                                                                                                                                                                                                                                                                                                                                                                                                                                                                                                                                                                                                                                                                                                                                                                                                                                                                                                                                                                                                                                                                                                                                                                                                                                                                                                                                                                                                                                                                                                                                                                                                                                                                                     | Screw, 10-24 x 1/2"                            |
| 46 33673A                                                                                                                                                                                                                                                                                                                                                                                                                                                                                                                                                                                                                                                                                                                                                                                                                                                                                                                                                                                                                                                                                                                                                                                                                                                                                                                                                                                                                                                                                                                                                                                                                                                                                                                                                                                                                                                                                                                                                                                                                                                                                                                     | * Gasket, Intake (1/32" thick)                 |
| 47 33666                                                                                                                                                                                                                                                                                                                                                                                                                                                                                                                                                                                                                                                                                                                                                                                                                                                                                                                                                                                                                                                                                                                                                                                                                                                                                                                                                                                                                                                                                                                                                                                                                                                                                                                                                                                                                                                                                                                                                                                                                                                                                                                      | Pipe, Intake                                   |
| 48 30646                                                                                                                                                                                                                                                                                                                                                                                                                                                                                                                                                                                                                                                                                                                                                                                                                                                                                                                                                                                                                                                                                                                                                                                                                                                                                                                                                                                                                                                                                                                                                                                                                                                                                                                                                                                                                                                                                                                                                                                                                                                                                                                      | Screw, 1/4-20 x 1-3/8"                         |
| 59 32698                                                                                                                                                                                                                                                                                                                                                                                                                                                                                                                                                                                                                                                                                                                                                                                                                                                                                                                                                                                                                                                                                                                                                                                                                                                                                                                                                                                                                                                                                                                                                                                                                                                                                                                                                                                                                                                                                                                                                                                                                                                                                                                      | Link, Governor-to-throttle                     |
| 60 31510                                                                                                                                                                                                                                                                                                                                                                                                                                                                                                                                                                                                                                                                                                                                                                                                                                                                                                                                                                                                                                                                                                                                                                                                                                                                                                                                                                                                                                                                                                                                                                                                                                                                                                                                                                                                                                                                                                                                                                                                                                                                                                                      | Lever, Governor                                |
| 63A 31334                                                                                                                                                                                                                                                                                                                                                                                                                                                                                                                                                                                                                                                                                                                                                                                                                                                                                                                                                                                                                                                                                                                                                                                                                                                                                                                                                                                                                                                                                                                                                                                                                                                                                                                                                                                                                                                                                                                                                                                                                                                                                                                     | Rod, Governor (Incl. 67)                       |
| 64 33342                                                                                                                                                                                                                                                                                                                                                                                                                                                                                                                                                                                                                                                                                                                                                                                                                                                                                                                                                                                                                                                                                                                                                                                                                                                                                                                                                                                                                                                                                                                                                                                                                                                                                                                                                                                                                                                                                                                                                                                                                                                                                                                      | Baffle, Blower housing                         |
| 65 650561                                                                                                                                                                                                                                                                                                                                                                                                                                                                                                                                                                                                                                                                                                                                                                                                                                                                                                                                                                                                                                                                                                                                                                                                                                                                                                                                                                                                                                                                                                                                                                                                                                                                                                                                                                                                                                                                                                                                                                                                                                                                                                                     | Screw, 1/4-20 x 5/8"                           |
| 66 29752                                                                                                                                                                                                                                                                                                                                                                                                                                                                                                                                                                                                                                                                                                                                                                                                                                                                                                                                                                                                                                                                                                                                                                                                                                                                                                                                                                                                                                                                                                                                                                                                                                                                                                                                                                                                                                                                                                                                                                                                                                                                                                                      | Nut & Lockwasher Assy., 1/4-28 (As re quired)  |
|                                                                                                                                                                                                                                                                                                                                                                                                                                                                                                                                                                                                                                                                                                                                                                                                                                                                                                                                                                                                                                                                                                                                                                                                                                                                                                                                                                                                                                                                                                                                                                                                                                                                                                                                                                                                                                                                                                                                                                                                                                                                                                                               | ,, , ( , ,)                                    |