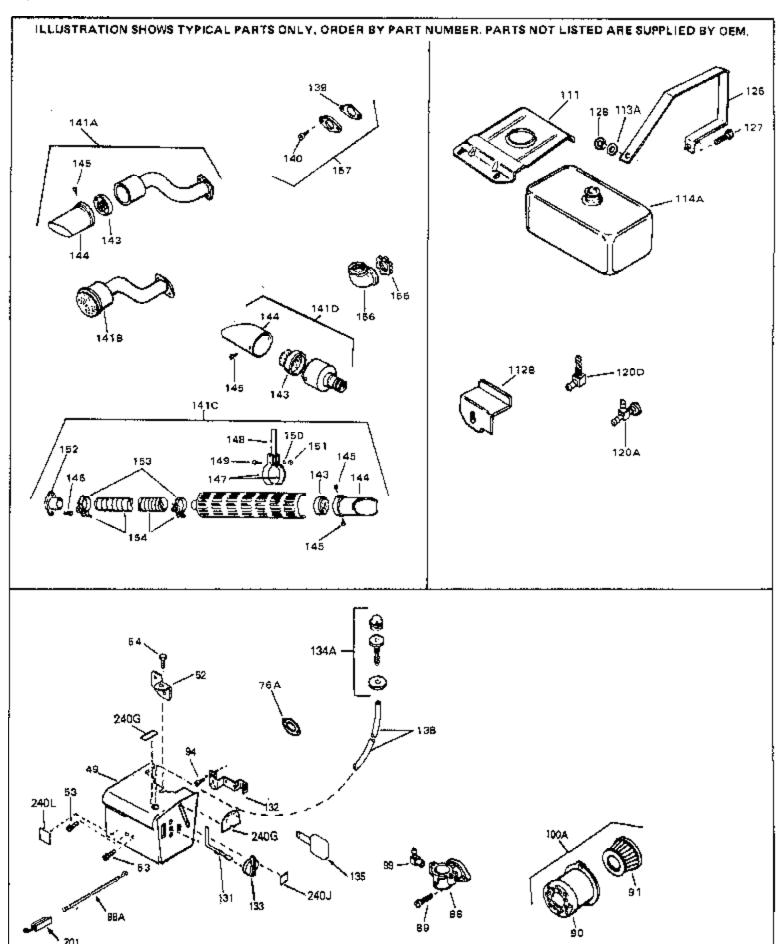

| D. C. C. D. D. C. |                                                |
|-------------------------------------------------------------------------------------------------------------------------------------------------------------------------------------------------------------------------------------------------------------------------------------------------------------------------------------------------------------------------------------------------------------------------------------------------------------------------------------------------------------------------------------------------------------------------------------------------------------------------------------------------------------------------------------------------------------------------------------------------------------------------------------------------------------------------------------------------------------------------------------------------------------------------------------------------------------------------------------------------------------------------------------------------------------------------------------------------------------------------------------------------------------------------------------------------------------------------------------------------------------------------------------------------------------------------------------------------------------------------------------------------------------------------------------------------------------------------------------------------------------------------------------------------------------------------------------------------------------------------------------------------------------------------------------------------------------------------------------------------------------------------------------------------------------------------------------------------------------------------------------------------------------------------------------------------------------------------------------------------------------------------------------------------------------------------------------------------------------------------------|------------------------------------------------|
| Ref # Part Number                                                                                                                                                                                                                                                                                                                                                                                                                                                                                                                                                                                                                                                                                                                                                                                                                                                                                                                                                                                                                                                                                                                                                                                                                                                                                                                                                                                                                                                                                                                                                                                                                                                                                                                                                                                                                                                                                                                                                                                                                                                                                                             | Qty Description                                |
| 1 33674B                                                                                                                                                                                                                                                                                                                                                                                                                                                                                                                                                                                                                                                                                                                                                                                                                                                                                                                                                                                                                                                                                                                                                                                                                                                                                                                                                                                                                                                                                                                                                                                                                                                                                                                                                                                                                                                                                                                                                                                                                                                                                                                      | Cylinder (Incl. 2, 3 & 4) (2-13/16" B ore)     |
| 2 26727                                                                                                                                                                                                                                                                                                                                                                                                                                                                                                                                                                                                                                                                                                                                                                                                                                                                                                                                                                                                                                                                                                                                                                                                                                                                                                                                                                                                                                                                                                                                                                                                                                                                                                                                                                                                                                                                                                                                                                                                                                                                                                                       | Pin, Dowel                                     |
| 3 27642                                                                                                                                                                                                                                                                                                                                                                                                                                                                                                                                                                                                                                                                                                                                                                                                                                                                                                                                                                                                                                                                                                                                                                                                                                                                                                                                                                                                                                                                                                                                                                                                                                                                                                                                                                                                                                                                                                                                                                                                                                                                                                                       | Oil Drain Plug                                 |
| 4 32600                                                                                                                                                                                                                                                                                                                                                                                                                                                                                                                                                                                                                                                                                                                                                                                                                                                                                                                                                                                                                                                                                                                                                                                                                                                                                                                                                                                                                                                                                                                                                                                                                                                                                                                                                                                                                                                                                                                                                                                                                                                                                                                       | Seal, Oil                                      |
| 5 32644A                                                                                                                                                                                                                                                                                                                                                                                                                                                                                                                                                                                                                                                                                                                                                                                                                                                                                                                                                                                                                                                                                                                                                                                                                                                                                                                                                                                                                                                                                                                                                                                                                                                                                                                                                                                                                                                                                                                                                                                                                                                                                                                      | Intake Valve (Std.) (Incl. 9)                  |
| 5 32645A                                                                                                                                                                                                                                                                                                                                                                                                                                                                                                                                                                                                                                                                                                                                                                                                                                                                                                                                                                                                                                                                                                                                                                                                                                                                                                                                                                                                                                                                                                                                                                                                                                                                                                                                                                                                                                                                                                                                                                                                                                                                                                                      | Intake Valve (1/32" OS) (Incl. 9)              |
| 6 29313C                                                                                                                                                                                                                                                                                                                                                                                                                                                                                                                                                                                                                                                                                                                                                                                                                                                                                                                                                                                                                                                                                                                                                                                                                                                                                                                                                                                                                                                                                                                                                                                                                                                                                                                                                                                                                                                                                                                                                                                                                                                                                                                      | Exhaust Valve (Std.) (Incl. 9)                 |
| 6 29315C                                                                                                                                                                                                                                                                                                                                                                                                                                                                                                                                                                                                                                                                                                                                                                                                                                                                                                                                                                                                                                                                                                                                                                                                                                                                                                                                                                                                                                                                                                                                                                                                                                                                                                                                                                                                                                                                                                                                                                                                                                                                                                                      | Exhaust Valve (1/32" OS) (Incl. 9)             |
| 8 31672                                                                                                                                                                                                                                                                                                                                                                                                                                                                                                                                                                                                                                                                                                                                                                                                                                                                                                                                                                                                                                                                                                                                                                                                                                                                                                                                                                                                                                                                                                                                                                                                                                                                                                                                                                                                                                                                                                                                                                                                                                                                                                                       | Spring, Valve                                  |
| 9 31673                                                                                                                                                                                                                                                                                                                                                                                                                                                                                                                                                                                                                                                                                                                                                                                                                                                                                                                                                                                                                                                                                                                                                                                                                                                                                                                                                                                                                                                                                                                                                                                                                                                                                                                                                                                                                                                                                                                                                                                                                                                                                                                       | Cap, Lower valve spring                        |
| 10 610961                                                                                                                                                                                                                                                                                                                                                                                                                                                                                                                                                                                                                                                                                                                                                                                                                                                                                                                                                                                                                                                                                                                                                                                                                                                                                                                                                                                                                                                                                                                                                                                                                                                                                                                                                                                                                                                                                                                                                                                                                                                                                                                     | Key Flywheel                                   |
| 11 34740                                                                                                                                                                                                                                                                                                                                                                                                                                                                                                                                                                                                                                                                                                                                                                                                                                                                                                                                                                                                                                                                                                                                                                                                                                                                                                                                                                                                                                                                                                                                                                                                                                                                                                                                                                                                                                                                                                                                                                                                                                                                                                                      | Crankshaft                                     |
| 12 32323                                                                                                                                                                                                                                                                                                                                                                                                                                                                                                                                                                                                                                                                                                                                                                                                                                                                                                                                                                                                                                                                                                                                                                                                                                                                                                                                                                                                                                                                                                                                                                                                                                                                                                                                                                                                                                                                                                                                                                                                                                                                                                                      | Washer, Thrust                                 |
| 13 33876                                                                                                                                                                                                                                                                                                                                                                                                                                                                                                                                                                                                                                                                                                                                                                                                                                                                                                                                                                                                                                                                                                                                                                                                                                                                                                                                                                                                                                                                                                                                                                                                                                                                                                                                                                                                                                                                                                                                                                                                                                                                                                                      | Gasket, Stator                                 |
| 14 34535                                                                                                                                                                                                                                                                                                                                                                                                                                                                                                                                                                                                                                                                                                                                                                                                                                                                                                                                                                                                                                                                                                                                                                                                                                                                                                                                                                                                                                                                                                                                                                                                                                                                                                                                                                                                                                                                                                                                                                                                                                                                                                                      |                                                |
|                                                                                                                                                                                                                                                                                                                                                                                                                                                                                                                                                                                                                                                                                                                                                                                                                                                                                                                                                                                                                                                                                                                                                                                                                                                                                                                                                                                                                                                                                                                                                                                                                                                                                                                                                                                                                                                                                                                                                                                                                                                                                                                               | Piston, Pin & Ring Set (Std.) (2-13/1 6" Bore) |
| 14 34536                                                                                                                                                                                                                                                                                                                                                                                                                                                                                                                                                                                                                                                                                                                                                                                                                                                                                                                                                                                                                                                                                                                                                                                                                                                                                                                                                                                                                                                                                                                                                                                                                                                                                                                                                                                                                                                                                                                                                                                                                                                                                                                      | Piston, Pin & Ring Set (.010" OS)              |
| 14 34537                                                                                                                                                                                                                                                                                                                                                                                                                                                                                                                                                                                                                                                                                                                                                                                                                                                                                                                                                                                                                                                                                                                                                                                                                                                                                                                                                                                                                                                                                                                                                                                                                                                                                                                                                                                                                                                                                                                                                                                                                                                                                                                      | Piston, Pin & Ring Set (.020" OS)              |
| 14A 33562B                                                                                                                                                                                                                                                                                                                                                                                                                                                                                                                                                                                                                                                                                                                                                                                                                                                                                                                                                                                                                                                                                                                                                                                                                                                                                                                                                                                                                                                                                                                                                                                                                                                                                                                                                                                                                                                                                                                                                                                                                                                                                                                    | Piston & Pin Ass'y.(Std.)(Incl.16)(2- 13/16")  |
| 14A 33563B                                                                                                                                                                                                                                                                                                                                                                                                                                                                                                                                                                                                                                                                                                                                                                                                                                                                                                                                                                                                                                                                                                                                                                                                                                                                                                                                                                                                                                                                                                                                                                                                                                                                                                                                                                                                                                                                                                                                                                                                                                                                                                                    | Piston & Pin Ass'y. (.010" OS) (Incl. 16)      |
| 14A 33564B                                                                                                                                                                                                                                                                                                                                                                                                                                                                                                                                                                                                                                                                                                                                                                                                                                                                                                                                                                                                                                                                                                                                                                                                                                                                                                                                                                                                                                                                                                                                                                                                                                                                                                                                                                                                                                                                                                                                                                                                                                                                                                                    | Piston & Pin Ass'y. (.020" OS) (Incl. 16)      |
| 15 33567                                                                                                                                                                                                                                                                                                                                                                                                                                                                                                                                                                                                                                                                                                                                                                                                                                                                                                                                                                                                                                                                                                                                                                                                                                                                                                                                                                                                                                                                                                                                                                                                                                                                                                                                                                                                                                                                                                                                                                                                                                                                                                                      | Ring Set (Std.) (2-13/16" Bore)                |
| 15 33568                                                                                                                                                                                                                                                                                                                                                                                                                                                                                                                                                                                                                                                                                                                                                                                                                                                                                                                                                                                                                                                                                                                                                                                                                                                                                                                                                                                                                                                                                                                                                                                                                                                                                                                                                                                                                                                                                                                                                                                                                                                                                                                      | Ring Set (.010" OS)                            |
| 15 33569                                                                                                                                                                                                                                                                                                                                                                                                                                                                                                                                                                                                                                                                                                                                                                                                                                                                                                                                                                                                                                                                                                                                                                                                                                                                                                                                                                                                                                                                                                                                                                                                                                                                                                                                                                                                                                                                                                                                                                                                                                                                                                                      | Ring Set (.020" OS)                            |
| 16 20381                                                                                                                                                                                                                                                                                                                                                                                                                                                                                                                                                                                                                                                                                                                                                                                                                                                                                                                                                                                                                                                                                                                                                                                                                                                                                                                                                                                                                                                                                                                                                                                                                                                                                                                                                                                                                                                                                                                                                                                                                                                                                                                      | Ring, Piston pin retaining                     |
| 17 32875                                                                                                                                                                                                                                                                                                                                                                                                                                                                                                                                                                                                                                                                                                                                                                                                                                                                                                                                                                                                                                                                                                                                                                                                                                                                                                                                                                                                                                                                                                                                                                                                                                                                                                                                                                                                                                                                                                                                                                                                                                                                                                                      | Rod Assy., Connecting (Incl. 18 & 20)          |
| 18 32610A                                                                                                                                                                                                                                                                                                                                                                                                                                                                                                                                                                                                                                                                                                                                                                                                                                                                                                                                                                                                                                                                                                                                                                                                                                                                                                                                                                                                                                                                                                                                                                                                                                                                                                                                                                                                                                                                                                                                                                                                                                                                                                                     | Bolt, Connecting Rod                           |
| 20 32654                                                                                                                                                                                                                                                                                                                                                                                                                                                                                                                                                                                                                                                                                                                                                                                                                                                                                                                                                                                                                                                                                                                                                                                                                                                                                                                                                                                                                                                                                                                                                                                                                                                                                                                                                                                                                                                                                                                                                                                                                                                                                                                      | Dipper, Oil                                    |
| 21 27241                                                                                                                                                                                                                                                                                                                                                                                                                                                                                                                                                                                                                                                                                                                                                                                                                                                                                                                                                                                                                                                                                                                                                                                                                                                                                                                                                                                                                                                                                                                                                                                                                                                                                                                                                                                                                                                                                                                                                                                                                                                                                                                      | Lifter, Valve                                  |
| 22 33158                                                                                                                                                                                                                                                                                                                                                                                                                                                                                                                                                                                                                                                                                                                                                                                                                                                                                                                                                                                                                                                                                                                                                                                                                                                                                                                                                                                                                                                                                                                                                                                                                                                                                                                                                                                                                                                                                                                                                                                                                                                                                                                      | Camshaft                                       |
| 23 32700A                                                                                                                                                                                                                                                                                                                                                                                                                                                                                                                                                                                                                                                                                                                                                                                                                                                                                                                                                                                                                                                                                                                                                                                                                                                                                                                                                                                                                                                                                                                                                                                                                                                                                                                                                                                                                                                                                                                                                                                                                                                                                                                     | Cover, Cylinder (Incl. 24, 29, 30, 31 & 106)   |
| 24 27897                                                                                                                                                                                                                                                                                                                                                                                                                                                                                                                                                                                                                                                                                                                                                                                                                                                                                                                                                                                                                                                                                                                                                                                                                                                                                                                                                                                                                                                                                                                                                                                                                                                                                                                                                                                                                                                                                                                                                                                                                                                                                                                      | Seal, Oil                                      |
| 28 27677A                                                                                                                                                                                                                                                                                                                                                                                                                                                                                                                                                                                                                                                                                                                                                                                                                                                                                                                                                                                                                                                                                                                                                                                                                                                                                                                                                                                                                                                                                                                                                                                                                                                                                                                                                                                                                                                                                                                                                                                                                                                                                                                     | * Gasket, Cylinder cover                       |
| 29 650451                                                                                                                                                                                                                                                                                                                                                                                                                                                                                                                                                                                                                                                                                                                                                                                                                                                                                                                                                                                                                                                                                                                                                                                                                                                                                                                                                                                                                                                                                                                                                                                                                                                                                                                                                                                                                                                                                                                                                                                                                                                                                                                     | Screw, 1/4-20 x 1" (Use as required)           |
| 29 650488                                                                                                                                                                                                                                                                                                                                                                                                                                                                                                                                                                                                                                                                                                                                                                                                                                                                                                                                                                                                                                                                                                                                                                                                                                                                                                                                                                                                                                                                                                                                                                                                                                                                                                                                                                                                                                                                                                                                                                                                                                                                                                                     | Screw, 1/4-20 x 1-1/4" (Use as requir ed)      |
| 30 27625                                                                                                                                                                                                                                                                                                                                                                                                                                                                                                                                                                                                                                                                                                                                                                                                                                                                                                                                                                                                                                                                                                                                                                                                                                                                                                                                                                                                                                                                                                                                                                                                                                                                                                                                                                                                                                                                                                                                                                                                                                                                                                                      | Plug, Oil filler (Incl. 31)                    |
| 31 29673                                                                                                                                                                                                                                                                                                                                                                                                                                                                                                                                                                                                                                                                                                                                                                                                                                                                                                                                                                                                                                                                                                                                                                                                                                                                                                                                                                                                                                                                                                                                                                                                                                                                                                                                                                                                                                                                                                                                                                                                                                                                                                                      | * Gasket, Oil fill plug                        |
| 32 33554A                                                                                                                                                                                                                                                                                                                                                                                                                                                                                                                                                                                                                                                                                                                                                                                                                                                                                                                                                                                                                                                                                                                                                                                                                                                                                                                                                                                                                                                                                                                                                                                                                                                                                                                                                                                                                                                                                                                                                                                                                                                                                                                     | Gasket, Cylinder head                          |
| 33 33016A                                                                                                                                                                                                                                                                                                                                                                                                                                                                                                                                                                                                                                                                                                                                                                                                                                                                                                                                                                                                                                                                                                                                                                                                                                                                                                                                                                                                                                                                                                                                                                                                                                                                                                                                                                                                                                                                                                                                                                                                                                                                                                                     | Head, Cylinder( Incl. 35)                      |
| 34 26073                                                                                                                                                                                                                                                                                                                                                                                                                                                                                                                                                                                                                                                                                                                                                                                                                                                                                                                                                                                                                                                                                                                                                                                                                                                                                                                                                                                                                                                                                                                                                                                                                                                                                                                                                                                                                                                                                                                                                                                                                                                                                                                      | Washer (Not used on late production)           |
| 34 650691                                                                                                                                                                                                                                                                                                                                                                                                                                                                                                                                                                                                                                                                                                                                                                                                                                                                                                                                                                                                                                                                                                                                                                                                                                                                                                                                                                                                                                                                                                                                                                                                                                                                                                                                                                                                                                                                                                                                                                                                                                                                                                                     | Washer (Use as required)                       |
| 35 650694A                                                                                                                                                                                                                                                                                                                                                                                                                                                                                                                                                                                                                                                                                                                                                                                                                                                                                                                                                                                                                                                                                                                                                                                                                                                                                                                                                                                                                                                                                                                                                                                                                                                                                                                                                                                                                                                                                                                                                                                                                                                                                                                    | Screw, 5/16-18 x 2" (Use as required)          |
| 35 650818                                                                                                                                                                                                                                                                                                                                                                                                                                                                                                                                                                                                                                                                                                                                                                                                                                                                                                                                                                                                                                                                                                                                                                                                                                                                                                                                                                                                                                                                                                                                                                                                                                                                                                                                                                                                                                                                                                                                                                                                                                                                                                                     | Screw, 5/16-18 x 1-1/2" (Use as required)      |
|                                                                                                                                                                                                                                                                                                                                                                                                                                                                                                                                                                                                                                                                                                                                                                                                                                                                                                                                                                                                                                                                                                                                                                                                                                                                                                                                                                                                                                                                                                                                                                                                                                                                                                                                                                                                                                                                                                                                                                                                                                                                                                                               |                                                |
| 35 650865<br>36 6034A                                                                                                                                                                                                                                                                                                                                                                                                                                                                                                                                                                                                                                                                                                                                                                                                                                                                                                                                                                                                                                                                                                                                                                                                                                                                                                                                                                                                                                                                                                                                                                                                                                                                                                                                                                                                                                                                                                                                                                                                                                                                                                         | Screw, 5/16-18 x 2" (Use as required)          |
| 36 6021A                                                                                                                                                                                                                                                                                                                                                                                                                                                                                                                                                                                                                                                                                                                                                                                                                                                                                                                                                                                                                                                                                                                                                                                                                                                                                                                                                                                                                                                                                                                                                                                                                                                                                                                                                                                                                                                                                                                                                                                                                                                                                                                      | Screw, 5/16-18 x 1-1/2" (As req;not w /650691) |
| 37 33636                                                                                                                                                                                                                                                                                                                                                                                                                                                                                                                                                                                                                                                                                                                                                                                                                                                                                                                                                                                                                                                                                                                                                                                                                                                                                                                                                                                                                                                                                                                                                                                                                                                                                                                                                                                                                                                                                                                                                                                                                                                                                                                      | Resistor Spark Plug (RJ-8C)                    |
| 38 31619A                                                                                                                                                                                                                                                                                                                                                                                                                                                                                                                                                                                                                                                                                                                                                                                                                                                                                                                                                                                                                                                                                                                                                                                                                                                                                                                                                                                                                                                                                                                                                                                                                                                                                                                                                                                                                                                                                                                                                                                                                                                                                                                     | * Gasket, Breather                             |
| 39A 31337A                                                                                                                                                                                                                                                                                                                                                                                                                                                                                                                                                                                                                                                                                                                                                                                                                                                                                                                                                                                                                                                                                                                                                                                                                                                                                                                                                                                                                                                                                                                                                                                                                                                                                                                                                                                                                                                                                                                                                                                                                                                                                                                    | Breather Ass'y. (Incl. 38 & 40)                |
| 40 31410                                                                                                                                                                                                                                                                                                                                                                                                                                                                                                                                                                                                                                                                                                                                                                                                                                                                                                                                                                                                                                                                                                                                                                                                                                                                                                                                                                                                                                                                                                                                                                                                                                                                                                                                                                                                                                                                                                                                                                                                                                                                                                                      | Element, Breather                              |
| 45 650128                                                                                                                                                                                                                                                                                                                                                                                                                                                                                                                                                                                                                                                                                                                                                                                                                                                                                                                                                                                                                                                                                                                                                                                                                                                                                                                                                                                                                                                                                                                                                                                                                                                                                                                                                                                                                                                                                                                                                                                                                                                                                                                     | Screw, 10-24 x 1/2"                            |
| 46 33673A                                                                                                                                                                                                                                                                                                                                                                                                                                                                                                                                                                                                                                                                                                                                                                                                                                                                                                                                                                                                                                                                                                                                                                                                                                                                                                                                                                                                                                                                                                                                                                                                                                                                                                                                                                                                                                                                                                                                                                                                                                                                                                                     | * Gasket, Intake (1/32" thick)                 |
| 47 33666                                                                                                                                                                                                                                                                                                                                                                                                                                                                                                                                                                                                                                                                                                                                                                                                                                                                                                                                                                                                                                                                                                                                                                                                                                                                                                                                                                                                                                                                                                                                                                                                                                                                                                                                                                                                                                                                                                                                                                                                                                                                                                                      | Pipe, Intake                                   |
| 48 30646                                                                                                                                                                                                                                                                                                                                                                                                                                                                                                                                                                                                                                                                                                                                                                                                                                                                                                                                                                                                                                                                                                                                                                                                                                                                                                                                                                                                                                                                                                                                                                                                                                                                                                                                                                                                                                                                                                                                                                                                                                                                                                                      | Screw, 1/4-20 x 1-3/8"                         |
| 59 32698                                                                                                                                                                                                                                                                                                                                                                                                                                                                                                                                                                                                                                                                                                                                                                                                                                                                                                                                                                                                                                                                                                                                                                                                                                                                                                                                                                                                                                                                                                                                                                                                                                                                                                                                                                                                                                                                                                                                                                                                                                                                                                                      | Link, Governor-to-throttle                     |
| 60 31510                                                                                                                                                                                                                                                                                                                                                                                                                                                                                                                                                                                                                                                                                                                                                                                                                                                                                                                                                                                                                                                                                                                                                                                                                                                                                                                                                                                                                                                                                                                                                                                                                                                                                                                                                                                                                                                                                                                                                                                                                                                                                                                      | Lever, Governor                                |
| 63A 31334                                                                                                                                                                                                                                                                                                                                                                                                                                                                                                                                                                                                                                                                                                                                                                                                                                                                                                                                                                                                                                                                                                                                                                                                                                                                                                                                                                                                                                                                                                                                                                                                                                                                                                                                                                                                                                                                                                                                                                                                                                                                                                                     | Rod, Governor (Incl. 67)                       |
| 64 33342                                                                                                                                                                                                                                                                                                                                                                                                                                                                                                                                                                                                                                                                                                                                                                                                                                                                                                                                                                                                                                                                                                                                                                                                                                                                                                                                                                                                                                                                                                                                                                                                                                                                                                                                                                                                                                                                                                                                                                                                                                                                                                                      | Baffle, Blower housing                         |
| 65 650561                                                                                                                                                                                                                                                                                                                                                                                                                                                                                                                                                                                                                                                                                                                                                                                                                                                                                                                                                                                                                                                                                                                                                                                                                                                                                                                                                                                                                                                                                                                                                                                                                                                                                                                                                                                                                                                                                                                                                                                                                                                                                                                     | Screw, 1/4-20 x 5/8"                           |
| 66 29752                                                                                                                                                                                                                                                                                                                                                                                                                                                                                                                                                                                                                                                                                                                                                                                                                                                                                                                                                                                                                                                                                                                                                                                                                                                                                                                                                                                                                                                                                                                                                                                                                                                                                                                                                                                                                                                                                                                                                                                                                                                                                                                      | Nut & Lockwasher Assy., 1/4-28 (As re quired)  |
|                                                                                                                                                                                                                                                                                                                                                                                                                                                                                                                                                                                                                                                                                                                                                                                                                                                                                                                                                                                                                                                                                                                                                                                                                                                                                                                                                                                                                                                                                                                                                                                                                                                                                                                                                                                                                                                                                                                                                                                                                                                                                                                               | ,, , ( , ,)                                    |