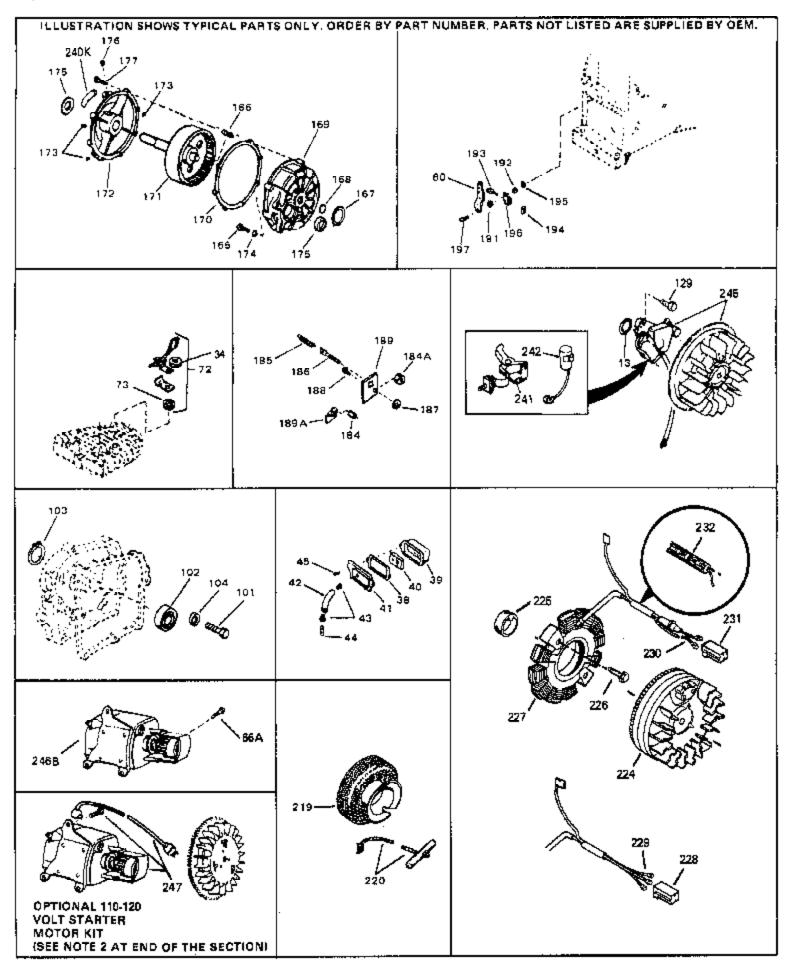

| D. C. C. D. D. C. |                                                |
|-------------------------------------------------------------------------------------------------------------------------------------------------------------------------------------------------------------------------------------------------------------------------------------------------------------------------------------------------------------------------------------------------------------------------------------------------------------------------------------------------------------------------------------------------------------------------------------------------------------------------------------------------------------------------------------------------------------------------------------------------------------------------------------------------------------------------------------------------------------------------------------------------------------------------------------------------------------------------------------------------------------------------------------------------------------------------------------------------------------------------------------------------------------------------------------------------------------------------------------------------------------------------------------------------------------------------------------------------------------------------------------------------------------------------------------------------------------------------------------------------------------------------------------------------------------------------------------------------------------------------------------------------------------------------------------------------------------------------------------------------------------------------------------------------------------------------------------------------------------------------------------------------------------------------------------------------------------------------------------------------------------------------------------------------------------------------------------------------------------------------------|------------------------------------------------|
| Ref # Part Number                                                                                                                                                                                                                                                                                                                                                                                                                                                                                                                                                                                                                                                                                                                                                                                                                                                                                                                                                                                                                                                                                                                                                                                                                                                                                                                                                                                                                                                                                                                                                                                                                                                                                                                                                                                                                                                                                                                                                                                                                                                                                                             | Qty Description                                |
| 1 33674B                                                                                                                                                                                                                                                                                                                                                                                                                                                                                                                                                                                                                                                                                                                                                                                                                                                                                                                                                                                                                                                                                                                                                                                                                                                                                                                                                                                                                                                                                                                                                                                                                                                                                                                                                                                                                                                                                                                                                                                                                                                                                                                      | Cylinder (Incl. 2, 3 & 4) (2-13/16" B ore)     |
| 2 26727                                                                                                                                                                                                                                                                                                                                                                                                                                                                                                                                                                                                                                                                                                                                                                                                                                                                                                                                                                                                                                                                                                                                                                                                                                                                                                                                                                                                                                                                                                                                                                                                                                                                                                                                                                                                                                                                                                                                                                                                                                                                                                                       | Pin, Dowel                                     |
| 3 27642                                                                                                                                                                                                                                                                                                                                                                                                                                                                                                                                                                                                                                                                                                                                                                                                                                                                                                                                                                                                                                                                                                                                                                                                                                                                                                                                                                                                                                                                                                                                                                                                                                                                                                                                                                                                                                                                                                                                                                                                                                                                                                                       | Oil Drain Plug                                 |
| 4 32600                                                                                                                                                                                                                                                                                                                                                                                                                                                                                                                                                                                                                                                                                                                                                                                                                                                                                                                                                                                                                                                                                                                                                                                                                                                                                                                                                                                                                                                                                                                                                                                                                                                                                                                                                                                                                                                                                                                                                                                                                                                                                                                       | Seal, Oil                                      |
| 5 32644A                                                                                                                                                                                                                                                                                                                                                                                                                                                                                                                                                                                                                                                                                                                                                                                                                                                                                                                                                                                                                                                                                                                                                                                                                                                                                                                                                                                                                                                                                                                                                                                                                                                                                                                                                                                                                                                                                                                                                                                                                                                                                                                      | Intake Valve (Std.) (Incl. 9)                  |
| 5 32645A                                                                                                                                                                                                                                                                                                                                                                                                                                                                                                                                                                                                                                                                                                                                                                                                                                                                                                                                                                                                                                                                                                                                                                                                                                                                                                                                                                                                                                                                                                                                                                                                                                                                                                                                                                                                                                                                                                                                                                                                                                                                                                                      | Intake Valve (1/32" OS) (Incl. 9)              |
| 6 29313C                                                                                                                                                                                                                                                                                                                                                                                                                                                                                                                                                                                                                                                                                                                                                                                                                                                                                                                                                                                                                                                                                                                                                                                                                                                                                                                                                                                                                                                                                                                                                                                                                                                                                                                                                                                                                                                                                                                                                                                                                                                                                                                      | Exhaust Valve (Std.) (Incl. 9)                 |
| 6 29315C                                                                                                                                                                                                                                                                                                                                                                                                                                                                                                                                                                                                                                                                                                                                                                                                                                                                                                                                                                                                                                                                                                                                                                                                                                                                                                                                                                                                                                                                                                                                                                                                                                                                                                                                                                                                                                                                                                                                                                                                                                                                                                                      | Exhaust Valve (1/32" OS) (Incl. 9)             |
| 8 31672                                                                                                                                                                                                                                                                                                                                                                                                                                                                                                                                                                                                                                                                                                                                                                                                                                                                                                                                                                                                                                                                                                                                                                                                                                                                                                                                                                                                                                                                                                                                                                                                                                                                                                                                                                                                                                                                                                                                                                                                                                                                                                                       | Spring, Valve                                  |
| 9 31673                                                                                                                                                                                                                                                                                                                                                                                                                                                                                                                                                                                                                                                                                                                                                                                                                                                                                                                                                                                                                                                                                                                                                                                                                                                                                                                                                                                                                                                                                                                                                                                                                                                                                                                                                                                                                                                                                                                                                                                                                                                                                                                       | Cap, Lower valve spring                        |
| 10 610961                                                                                                                                                                                                                                                                                                                                                                                                                                                                                                                                                                                                                                                                                                                                                                                                                                                                                                                                                                                                                                                                                                                                                                                                                                                                                                                                                                                                                                                                                                                                                                                                                                                                                                                                                                                                                                                                                                                                                                                                                                                                                                                     | Key Flywheel                                   |
| 11 34740                                                                                                                                                                                                                                                                                                                                                                                                                                                                                                                                                                                                                                                                                                                                                                                                                                                                                                                                                                                                                                                                                                                                                                                                                                                                                                                                                                                                                                                                                                                                                                                                                                                                                                                                                                                                                                                                                                                                                                                                                                                                                                                      | Crankshaft                                     |
| 12 32323                                                                                                                                                                                                                                                                                                                                                                                                                                                                                                                                                                                                                                                                                                                                                                                                                                                                                                                                                                                                                                                                                                                                                                                                                                                                                                                                                                                                                                                                                                                                                                                                                                                                                                                                                                                                                                                                                                                                                                                                                                                                                                                      | Washer, Thrust                                 |
| 13 33876                                                                                                                                                                                                                                                                                                                                                                                                                                                                                                                                                                                                                                                                                                                                                                                                                                                                                                                                                                                                                                                                                                                                                                                                                                                                                                                                                                                                                                                                                                                                                                                                                                                                                                                                                                                                                                                                                                                                                                                                                                                                                                                      | Gasket, Stator                                 |
| 14 34535                                                                                                                                                                                                                                                                                                                                                                                                                                                                                                                                                                                                                                                                                                                                                                                                                                                                                                                                                                                                                                                                                                                                                                                                                                                                                                                                                                                                                                                                                                                                                                                                                                                                                                                                                                                                                                                                                                                                                                                                                                                                                                                      |                                                |
|                                                                                                                                                                                                                                                                                                                                                                                                                                                                                                                                                                                                                                                                                                                                                                                                                                                                                                                                                                                                                                                                                                                                                                                                                                                                                                                                                                                                                                                                                                                                                                                                                                                                                                                                                                                                                                                                                                                                                                                                                                                                                                                               | Piston, Pin & Ring Set (Std.) (2-13/1 6" Bore) |
| 14 34536                                                                                                                                                                                                                                                                                                                                                                                                                                                                                                                                                                                                                                                                                                                                                                                                                                                                                                                                                                                                                                                                                                                                                                                                                                                                                                                                                                                                                                                                                                                                                                                                                                                                                                                                                                                                                                                                                                                                                                                                                                                                                                                      | Piston, Pin & Ring Set (.010" OS)              |
| 14 34537                                                                                                                                                                                                                                                                                                                                                                                                                                                                                                                                                                                                                                                                                                                                                                                                                                                                                                                                                                                                                                                                                                                                                                                                                                                                                                                                                                                                                                                                                                                                                                                                                                                                                                                                                                                                                                                                                                                                                                                                                                                                                                                      | Piston, Pin & Ring Set (.020" OS)              |
| 14A 33562B                                                                                                                                                                                                                                                                                                                                                                                                                                                                                                                                                                                                                                                                                                                                                                                                                                                                                                                                                                                                                                                                                                                                                                                                                                                                                                                                                                                                                                                                                                                                                                                                                                                                                                                                                                                                                                                                                                                                                                                                                                                                                                                    | Piston & Pin Ass'y.(Std.)(Incl.16)(2- 13/16")  |
| 14A 33563B                                                                                                                                                                                                                                                                                                                                                                                                                                                                                                                                                                                                                                                                                                                                                                                                                                                                                                                                                                                                                                                                                                                                                                                                                                                                                                                                                                                                                                                                                                                                                                                                                                                                                                                                                                                                                                                                                                                                                                                                                                                                                                                    | Piston & Pin Ass'y. (.010" OS) (Incl. 16)      |
| 14A 33564B                                                                                                                                                                                                                                                                                                                                                                                                                                                                                                                                                                                                                                                                                                                                                                                                                                                                                                                                                                                                                                                                                                                                                                                                                                                                                                                                                                                                                                                                                                                                                                                                                                                                                                                                                                                                                                                                                                                                                                                                                                                                                                                    | Piston & Pin Ass'y. (.020" OS) (Incl. 16)      |
| 15 33567                                                                                                                                                                                                                                                                                                                                                                                                                                                                                                                                                                                                                                                                                                                                                                                                                                                                                                                                                                                                                                                                                                                                                                                                                                                                                                                                                                                                                                                                                                                                                                                                                                                                                                                                                                                                                                                                                                                                                                                                                                                                                                                      | Ring Set (Std.) (2-13/16" Bore)                |
| 15 33568                                                                                                                                                                                                                                                                                                                                                                                                                                                                                                                                                                                                                                                                                                                                                                                                                                                                                                                                                                                                                                                                                                                                                                                                                                                                                                                                                                                                                                                                                                                                                                                                                                                                                                                                                                                                                                                                                                                                                                                                                                                                                                                      | Ring Set (.010" OS)                            |
| 15 33569                                                                                                                                                                                                                                                                                                                                                                                                                                                                                                                                                                                                                                                                                                                                                                                                                                                                                                                                                                                                                                                                                                                                                                                                                                                                                                                                                                                                                                                                                                                                                                                                                                                                                                                                                                                                                                                                                                                                                                                                                                                                                                                      | Ring Set (.020" OS)                            |
| 16 20381                                                                                                                                                                                                                                                                                                                                                                                                                                                                                                                                                                                                                                                                                                                                                                                                                                                                                                                                                                                                                                                                                                                                                                                                                                                                                                                                                                                                                                                                                                                                                                                                                                                                                                                                                                                                                                                                                                                                                                                                                                                                                                                      | Ring, Piston pin retaining                     |
| 17 32875                                                                                                                                                                                                                                                                                                                                                                                                                                                                                                                                                                                                                                                                                                                                                                                                                                                                                                                                                                                                                                                                                                                                                                                                                                                                                                                                                                                                                                                                                                                                                                                                                                                                                                                                                                                                                                                                                                                                                                                                                                                                                                                      | Rod Assy., Connecting (Incl. 18 & 20)          |
| 18 32610A                                                                                                                                                                                                                                                                                                                                                                                                                                                                                                                                                                                                                                                                                                                                                                                                                                                                                                                                                                                                                                                                                                                                                                                                                                                                                                                                                                                                                                                                                                                                                                                                                                                                                                                                                                                                                                                                                                                                                                                                                                                                                                                     | Bolt, Connecting Rod                           |
| 20 32654                                                                                                                                                                                                                                                                                                                                                                                                                                                                                                                                                                                                                                                                                                                                                                                                                                                                                                                                                                                                                                                                                                                                                                                                                                                                                                                                                                                                                                                                                                                                                                                                                                                                                                                                                                                                                                                                                                                                                                                                                                                                                                                      | Dipper, Oil                                    |
| 21 27241                                                                                                                                                                                                                                                                                                                                                                                                                                                                                                                                                                                                                                                                                                                                                                                                                                                                                                                                                                                                                                                                                                                                                                                                                                                                                                                                                                                                                                                                                                                                                                                                                                                                                                                                                                                                                                                                                                                                                                                                                                                                                                                      | Lifter, Valve                                  |
| 22 33158                                                                                                                                                                                                                                                                                                                                                                                                                                                                                                                                                                                                                                                                                                                                                                                                                                                                                                                                                                                                                                                                                                                                                                                                                                                                                                                                                                                                                                                                                                                                                                                                                                                                                                                                                                                                                                                                                                                                                                                                                                                                                                                      | Camshaft                                       |
| 23 32700A                                                                                                                                                                                                                                                                                                                                                                                                                                                                                                                                                                                                                                                                                                                                                                                                                                                                                                                                                                                                                                                                                                                                                                                                                                                                                                                                                                                                                                                                                                                                                                                                                                                                                                                                                                                                                                                                                                                                                                                                                                                                                                                     | Cover, Cylinder (Incl. 24, 29, 30, 31 & 106)   |
| 24 27897                                                                                                                                                                                                                                                                                                                                                                                                                                                                                                                                                                                                                                                                                                                                                                                                                                                                                                                                                                                                                                                                                                                                                                                                                                                                                                                                                                                                                                                                                                                                                                                                                                                                                                                                                                                                                                                                                                                                                                                                                                                                                                                      | Seal, Oil                                      |
| 28 27677A                                                                                                                                                                                                                                                                                                                                                                                                                                                                                                                                                                                                                                                                                                                                                                                                                                                                                                                                                                                                                                                                                                                                                                                                                                                                                                                                                                                                                                                                                                                                                                                                                                                                                                                                                                                                                                                                                                                                                                                                                                                                                                                     | * Gasket, Cylinder cover                       |
| 29 650451                                                                                                                                                                                                                                                                                                                                                                                                                                                                                                                                                                                                                                                                                                                                                                                                                                                                                                                                                                                                                                                                                                                                                                                                                                                                                                                                                                                                                                                                                                                                                                                                                                                                                                                                                                                                                                                                                                                                                                                                                                                                                                                     | Screw, 1/4-20 x 1" (Use as required)           |
| 29 650488                                                                                                                                                                                                                                                                                                                                                                                                                                                                                                                                                                                                                                                                                                                                                                                                                                                                                                                                                                                                                                                                                                                                                                                                                                                                                                                                                                                                                                                                                                                                                                                                                                                                                                                                                                                                                                                                                                                                                                                                                                                                                                                     | Screw, 1/4-20 x 1-1/4" (Use as requir ed)      |
| 30 27625                                                                                                                                                                                                                                                                                                                                                                                                                                                                                                                                                                                                                                                                                                                                                                                                                                                                                                                                                                                                                                                                                                                                                                                                                                                                                                                                                                                                                                                                                                                                                                                                                                                                                                                                                                                                                                                                                                                                                                                                                                                                                                                      | Plug, Oil filler (Incl. 31)                    |
| 31 29673                                                                                                                                                                                                                                                                                                                                                                                                                                                                                                                                                                                                                                                                                                                                                                                                                                                                                                                                                                                                                                                                                                                                                                                                                                                                                                                                                                                                                                                                                                                                                                                                                                                                                                                                                                                                                                                                                                                                                                                                                                                                                                                      | * Gasket, Oil fill plug                        |
| 32 33554A                                                                                                                                                                                                                                                                                                                                                                                                                                                                                                                                                                                                                                                                                                                                                                                                                                                                                                                                                                                                                                                                                                                                                                                                                                                                                                                                                                                                                                                                                                                                                                                                                                                                                                                                                                                                                                                                                                                                                                                                                                                                                                                     | Gasket, Cylinder head                          |
| 33 33016A                                                                                                                                                                                                                                                                                                                                                                                                                                                                                                                                                                                                                                                                                                                                                                                                                                                                                                                                                                                                                                                                                                                                                                                                                                                                                                                                                                                                                                                                                                                                                                                                                                                                                                                                                                                                                                                                                                                                                                                                                                                                                                                     | Head, Cylinder( Incl. 35)                      |
| 34 26073                                                                                                                                                                                                                                                                                                                                                                                                                                                                                                                                                                                                                                                                                                                                                                                                                                                                                                                                                                                                                                                                                                                                                                                                                                                                                                                                                                                                                                                                                                                                                                                                                                                                                                                                                                                                                                                                                                                                                                                                                                                                                                                      | Washer (Not used on late production)           |
| 34 650691                                                                                                                                                                                                                                                                                                                                                                                                                                                                                                                                                                                                                                                                                                                                                                                                                                                                                                                                                                                                                                                                                                                                                                                                                                                                                                                                                                                                                                                                                                                                                                                                                                                                                                                                                                                                                                                                                                                                                                                                                                                                                                                     | Washer (Use as required)                       |
| 35 650694A                                                                                                                                                                                                                                                                                                                                                                                                                                                                                                                                                                                                                                                                                                                                                                                                                                                                                                                                                                                                                                                                                                                                                                                                                                                                                                                                                                                                                                                                                                                                                                                                                                                                                                                                                                                                                                                                                                                                                                                                                                                                                                                    | Screw, 5/16-18 x 2" (Use as required)          |
| 35 650818                                                                                                                                                                                                                                                                                                                                                                                                                                                                                                                                                                                                                                                                                                                                                                                                                                                                                                                                                                                                                                                                                                                                                                                                                                                                                                                                                                                                                                                                                                                                                                                                                                                                                                                                                                                                                                                                                                                                                                                                                                                                                                                     | Screw, 5/16-18 x 1-1/2" (Use as required)      |
|                                                                                                                                                                                                                                                                                                                                                                                                                                                                                                                                                                                                                                                                                                                                                                                                                                                                                                                                                                                                                                                                                                                                                                                                                                                                                                                                                                                                                                                                                                                                                                                                                                                                                                                                                                                                                                                                                                                                                                                                                                                                                                                               |                                                |
| 35 650865<br>36 6034A                                                                                                                                                                                                                                                                                                                                                                                                                                                                                                                                                                                                                                                                                                                                                                                                                                                                                                                                                                                                                                                                                                                                                                                                                                                                                                                                                                                                                                                                                                                                                                                                                                                                                                                                                                                                                                                                                                                                                                                                                                                                                                         | Screw, 5/16-18 x 2" (Use as required)          |
| 36 6021A                                                                                                                                                                                                                                                                                                                                                                                                                                                                                                                                                                                                                                                                                                                                                                                                                                                                                                                                                                                                                                                                                                                                                                                                                                                                                                                                                                                                                                                                                                                                                                                                                                                                                                                                                                                                                                                                                                                                                                                                                                                                                                                      | Screw, 5/16-18 x 1-1/2" (As req;not w /650691) |
| 37 33636                                                                                                                                                                                                                                                                                                                                                                                                                                                                                                                                                                                                                                                                                                                                                                                                                                                                                                                                                                                                                                                                                                                                                                                                                                                                                                                                                                                                                                                                                                                                                                                                                                                                                                                                                                                                                                                                                                                                                                                                                                                                                                                      | Resistor Spark Plug (RJ-8C)                    |
| 38 31619A                                                                                                                                                                                                                                                                                                                                                                                                                                                                                                                                                                                                                                                                                                                                                                                                                                                                                                                                                                                                                                                                                                                                                                                                                                                                                                                                                                                                                                                                                                                                                                                                                                                                                                                                                                                                                                                                                                                                                                                                                                                                                                                     | * Gasket, Breather                             |
| 39A 31337A                                                                                                                                                                                                                                                                                                                                                                                                                                                                                                                                                                                                                                                                                                                                                                                                                                                                                                                                                                                                                                                                                                                                                                                                                                                                                                                                                                                                                                                                                                                                                                                                                                                                                                                                                                                                                                                                                                                                                                                                                                                                                                                    | Breather Ass'y. (Incl. 38 & 40)                |
| 40 31410                                                                                                                                                                                                                                                                                                                                                                                                                                                                                                                                                                                                                                                                                                                                                                                                                                                                                                                                                                                                                                                                                                                                                                                                                                                                                                                                                                                                                                                                                                                                                                                                                                                                                                                                                                                                                                                                                                                                                                                                                                                                                                                      | Element, Breather                              |
| 45 650128                                                                                                                                                                                                                                                                                                                                                                                                                                                                                                                                                                                                                                                                                                                                                                                                                                                                                                                                                                                                                                                                                                                                                                                                                                                                                                                                                                                                                                                                                                                                                                                                                                                                                                                                                                                                                                                                                                                                                                                                                                                                                                                     | Screw, 10-24 x 1/2"                            |
| 46 33673A                                                                                                                                                                                                                                                                                                                                                                                                                                                                                                                                                                                                                                                                                                                                                                                                                                                                                                                                                                                                                                                                                                                                                                                                                                                                                                                                                                                                                                                                                                                                                                                                                                                                                                                                                                                                                                                                                                                                                                                                                                                                                                                     | * Gasket, Intake (1/32" thick)                 |
| 47 33666                                                                                                                                                                                                                                                                                                                                                                                                                                                                                                                                                                                                                                                                                                                                                                                                                                                                                                                                                                                                                                                                                                                                                                                                                                                                                                                                                                                                                                                                                                                                                                                                                                                                                                                                                                                                                                                                                                                                                                                                                                                                                                                      | Pipe, Intake                                   |
| 48 30646                                                                                                                                                                                                                                                                                                                                                                                                                                                                                                                                                                                                                                                                                                                                                                                                                                                                                                                                                                                                                                                                                                                                                                                                                                                                                                                                                                                                                                                                                                                                                                                                                                                                                                                                                                                                                                                                                                                                                                                                                                                                                                                      | Screw, 1/4-20 x 1-3/8"                         |
| 59 32698                                                                                                                                                                                                                                                                                                                                                                                                                                                                                                                                                                                                                                                                                                                                                                                                                                                                                                                                                                                                                                                                                                                                                                                                                                                                                                                                                                                                                                                                                                                                                                                                                                                                                                                                                                                                                                                                                                                                                                                                                                                                                                                      | Link, Governor-to-throttle                     |
| 60 31510                                                                                                                                                                                                                                                                                                                                                                                                                                                                                                                                                                                                                                                                                                                                                                                                                                                                                                                                                                                                                                                                                                                                                                                                                                                                                                                                                                                                                                                                                                                                                                                                                                                                                                                                                                                                                                                                                                                                                                                                                                                                                                                      | Lever, Governor                                |
| 63A 31334                                                                                                                                                                                                                                                                                                                                                                                                                                                                                                                                                                                                                                                                                                                                                                                                                                                                                                                                                                                                                                                                                                                                                                                                                                                                                                                                                                                                                                                                                                                                                                                                                                                                                                                                                                                                                                                                                                                                                                                                                                                                                                                     | Rod, Governor (Incl. 67)                       |
| 64 33342                                                                                                                                                                                                                                                                                                                                                                                                                                                                                                                                                                                                                                                                                                                                                                                                                                                                                                                                                                                                                                                                                                                                                                                                                                                                                                                                                                                                                                                                                                                                                                                                                                                                                                                                                                                                                                                                                                                                                                                                                                                                                                                      | Baffle, Blower housing                         |
| 65 650561                                                                                                                                                                                                                                                                                                                                                                                                                                                                                                                                                                                                                                                                                                                                                                                                                                                                                                                                                                                                                                                                                                                                                                                                                                                                                                                                                                                                                                                                                                                                                                                                                                                                                                                                                                                                                                                                                                                                                                                                                                                                                                                     | Screw, 1/4-20 x 5/8"                           |
| 66 29752                                                                                                                                                                                                                                                                                                                                                                                                                                                                                                                                                                                                                                                                                                                                                                                                                                                                                                                                                                                                                                                                                                                                                                                                                                                                                                                                                                                                                                                                                                                                                                                                                                                                                                                                                                                                                                                                                                                                                                                                                                                                                                                      | Nut & Lockwasher Assy., 1/4-28 (As re quired)  |
|                                                                                                                                                                                                                                                                                                                                                                                                                                                                                                                                                                                                                                                                                                                                                                                                                                                                                                                                                                                                                                                                                                                                                                                                                                                                                                                                                                                                                                                                                                                                                                                                                                                                                                                                                                                                                                                                                                                                                                                                                                                                                                                               | ,, , ( , ,)                                    |