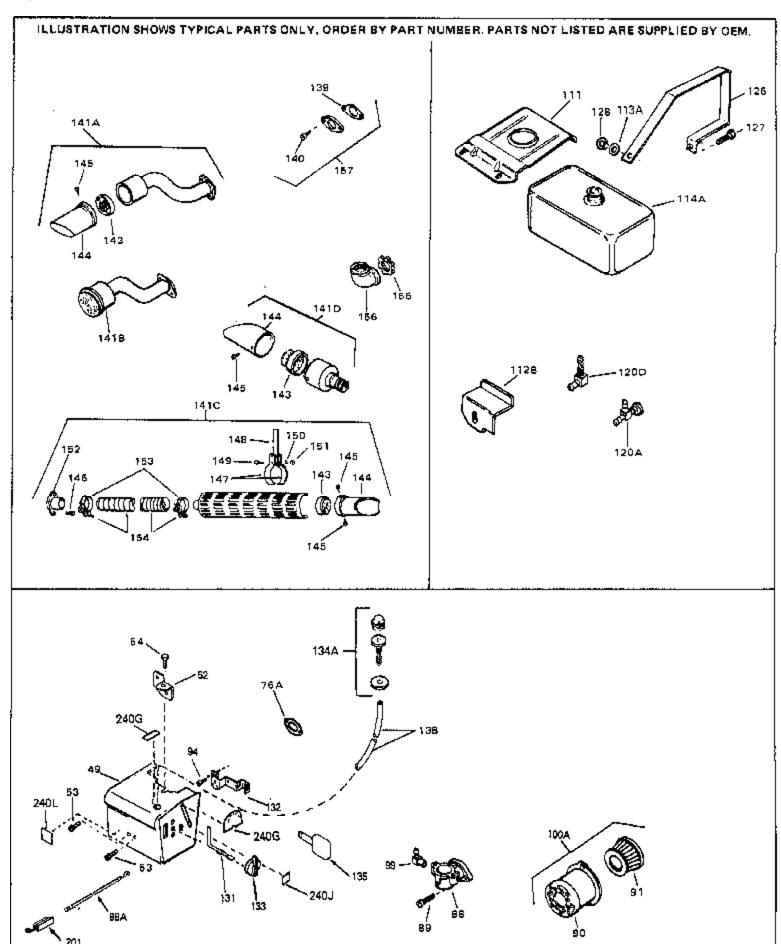

| D-f // | Dort Ni work on | <b>^</b> | Description                                                  |
|--------|-----------------|----------|--------------------------------------------------------------|
|        | Part Number 0   | Jty      | Description  Per Piret (Purchase levelly) (Lee ear agriffed) |
| 66     | 20277           |          | Pop Rivet (Purchase locally)(Use as r equired)               |
|        | 28277           |          | Washer, Flat                                                 |
|        | 650168          |          | Washer, Flat                                                 |
|        | 29212           |          | Screw, 1/4-28 x 7/16"                                        |
| 70     | 33663C          |          | Blower Housing (For electric starter) NOTE: In original      |
|        |                 |          | production some starters are riveted to the blower housing.  |
|        |                 |          | Replacement housing has threaded studs. Order four nuts      |
|        |                 |          | (29752) for remounting of starter.                           |
| 76     | 27272A          |          | * Gasket, Air cleaner                                        |
|        | 34212           |          | Bracket, Holddown                                            |
|        | 30200           |          | Screw, 10-24 x 9/16"                                         |
|        | 29752           |          | Nut & Lockwasher Assy., 1/4-28                               |
|        | 33341           |          | Extension, Baffle                                            |
|        | 650701          |          | Screw, 8-18 x 7/16"                                          |
|        | 6201            |          | Screw, 1/4-28 x 7/8"                                         |
|        | 650870          |          | •                                                            |
|        | 28212           |          | Screw, 1/4-28 x 1-11/16"                                     |
|        |                 |          | Spacer * Cooket Corburator                                   |
|        | 26756           |          | * Gasket, Carburetor                                         |
|        | 31715           |          | Body, Air cleaner                                            |
|        | 650152          |          | Screw, 8-32 x 3/8"                                           |
|        | 31914           |          | Bracket, Air cleaner                                         |
|        | 28820           |          | Screw, 10-32 x 1/2"                                          |
|        | 33344           |          | Baffle, Heat                                                 |
|        | 35349           |          | Ground Wire                                                  |
| 100    | 730127          |          | Air Cleaner Ass'y. (Incl.76,76A,90A,91A,92,93,94, &          |
|        |                 |          | 221A)(Use as required)                                       |
| 105    | 30590A          |          | Washer, Flat                                                 |
|        | 30574           |          | Shaft, Mechanical governor                                   |
|        | 30591           |          | Gear Assy.,Governor (Incl. 105)                              |
|        | 30588A          |          | Spool Governor                                               |
|        | 29193           |          | Ring, Retaining                                              |
|        | 28371B          |          | Fuel Tank Bracket                                            |
|        | 32762           |          | Fuel Tank Bracket                                            |
|        | 650561          |          | Screw, 1/4-20 x 5/8"                                         |
|        | 35584           |          | Fuel Tank (Incl. 115 & 123)                                  |
|        | 410144B         |          | Fuel Cap (Std.)(Wh.Plastic)(1-1/2" I. D.)                    |
|        | 33032           |          | Fuel Cap (Red Plastic)(1-3/16" I.D.) (Spurt resistant, Low   |
|        |                 |          | profile)                                                     |
|        |                 |          | •                                                            |
| 115    | 34210           |          | Fuel Cap (Red Plastic)(1-3/16" I.D.) (Spurt resistant, High  |
|        |                 |          | profile)                                                     |
| 116    | 650665          |          | Screw, 1/4-15 x 7/8"                                         |
|        | 29774           |          | Line, Fuel (Braided 8.25")                                   |
|        | 30795           |          | Line, Fuel (Braided 16")                                     |
|        | 30962           |          | Line, Fuel (Braided 32")                                     |
|        | 28819           |          | Spring, Fuel line (Use as required)                          |
|        | 29745           |          | Extension, Blower housing                                    |
|        | 650128          |          | Screw, 10-24 x 1/2"                                          |
|        | 26460           |          | Clamp, Fuel line (Use as required)                           |
|        | 650489          |          | Screw, 1/4-20 x 5/8"                                         |
|        | 610118          |          | Cover, Spark plug                                            |
|        | 33670A          |          | * Gasket, Muffler                                            |
|        | 650628A         |          | 5/16-18 x 2-3/8"                                             |
|        | 26073           |          | Washer, flat                                                 |
|        | 792020          |          | Screw, 1/4-20 x 2-1/4"                                       |
|        | 30063           |          | Screw, 1/4-20 x 1/2" (Use as required )                      |
|        | 33697A          |          | Muffler (Front Discharge)                                    |
| 141    | JUUJIA          |          | widing (Figure Discharge)                                    |