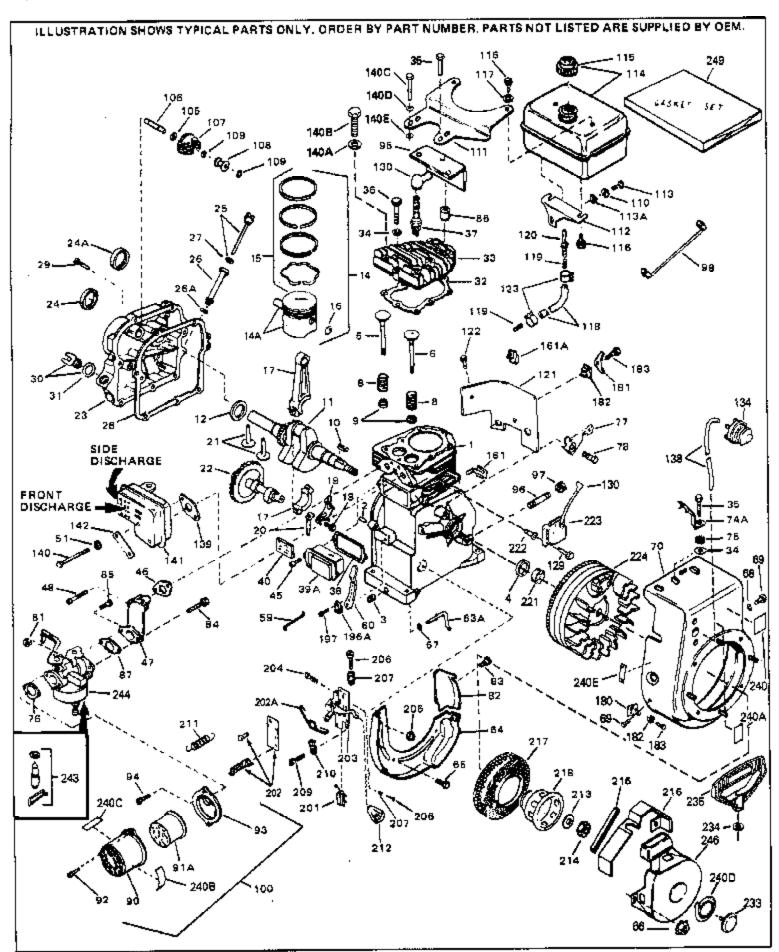

| Ref # Part Number         Qty Description           1 33674B         Cylinder (Incl. 2, 3 & 4) (2-13/16" B ore)           2 26727         Pin, Dowel           3 27642         Oil Drain Plug           4 32600         Seal, Oil           5 32644A         Intake Valve (Std.) (Incl. 9)           6 29313C         Exhaust Valve (1/32" OS) (Incl. 9)           6 29315C         Exhaust Valve (1/32" OS) (Incl. 9)           8 31672         Spring, Valve           9 31673         Cap, Lower valve spring           10 610951         Key, Flywheel           11 33677A         Crankshaft           12 32323         Washer, Thrust           13 33876         Gasket, Stator           14A 33562B         Piston & Pin Ass'y. (Std.) (Incl. 16) (2- 13/16")           14A 33564B         Piston & Pin Ass'y. (.010" OS) (Incl. 16)           14 34535         Piston & Pin & Ring Set (Std.) (2-13/16" Bore)           14 34536         Piston, Pin & Ring Set (Std.) (2-13/16" Bore)           15 33568         Ring Set (Std.) (2-13/16" Bore)           15 33569         Ring Set (.020" OS)           16 20381         Ring Set (.020" OS)           17 32875         Rod Assy., Connecting (Incl. 18 & 20) |  |
|--------------------------------------------------------------------------------------------------------------------------------------------------------------------------------------------------------------------------------------------------------------------------------------------------------------------------------------------------------------------------------------------------------------------------------------------------------------------------------------------------------------------------------------------------------------------------------------------------------------------------------------------------------------------------------------------------------------------------------------------------------------------------------------------------------------------------------------------------------------------------------------------------------------------------------------------------------------------------------------------------------------------------------------------------------------------------------------------------------------------------------------------------------------------------------------------------------------------------|--|
| 2 26727 3 27642 3 27642 4 32600 5 32644A Intake Valve (Std.) (Incl. 9) 5 32645A Intake Valve (Std.) (Incl. 9) 6 29313C Exhaust Valve (Std.) (Incl. 9) 8 31672 9 31673 Cap, Lower valve spring 10 610951 Key, Flywheel 11 33677A Crankshaft 12 32323 Washer, Thrust 13 33876 Gasket, Stator 14A 33562B Piston & Pin Ass'y. (Std.) (Incl. 16) 14A 33564B Piston & Pin Ass'y. (.010" OS) (Incl. 16) 14 34535 Piston, Pin & Ring Set (Std.) (2-13/16" Bore) 14 34537 Piston, Pin & Ring Set (.020" OS) 15 33569 Ring Set (.020" OS) 16 20381 Ring, Piston pin retaining 17 32875 Rod Assy., Connecting (Incl. 18 & 20)                                                                                                                                                                                                                                                                                                                                                                                                                                                                                                                                                                                                       |  |
| 3 27642 Oil Drain Plug 4 32600 Seal, Oil 5 32644A Intake Valve (Std.) (Incl. 9) 6 29313C Exhaust Valve (Std.) (Incl. 9) 8 31672 Spring, Valve 9 31673 Cap, Lower valve spring 10 610951 Key, Flywheel 11 33677A Crankshaft 12 32323 Washer, Thrust 13 33876 Gasket, Stator 14A 33562B Piston & Pin Ass'y. (Std.) (Incl. 16) (2- 13/16") 14A 33564B Piston & Pin Ass'y. (010" OS) (Incl. 16) 14A 34536 Piston, Pin & Ring Set (Std.) (2-13/1 6" Bore) 14 34537 Piston, Pin & Ring Set (Std.) (2-13/16" Bore) 15 33569 Ring Set (020" OS) 16 20381 Ring, Piston in retaining 17 32875 Rod Assy., Connecting (Incl. 18 & 20)                                                                                                                                                                                                                                                                                                                                                                                                                                                                                                                                                                                                |  |
| 4 32600 5 32644A Intake Valve (Std.) (Incl. 9) 6 29313C Exhaust Valve (Std.) (Incl. 9) 8 31672 9 31673 Cap, Lower valve spring 10 610951 Key, Flywheel 11 33677A Crankshaft 12 32323 Washer, Thrust 13 33876 Gasket, Stator 14A 33562B Piston & Pin Ass'y. (Std.) (Incl. 16) 14A 33563B Piston & Pin Ass'y. (.020" OS) (Incl. 16) 14A 34535 Piston, Pin & Ring Set (Std.) (2-13/16" Bore) 14 34537 Piston, Pin & Ring Set (.010" OS) 15 33569 Ring Set (.010" OS) 16 20381 Ring Set (.010" OS) Ring Set (.020" OS) Ring Set (.010" OS) Ring Set (.020" OS) Ring Set (.010" OS)                                                                                                                                                                                                                                                                                                                                                                                                                                                                                                                                                                                                                                           |  |
| 5       32644A       Intake Valve (Std.) (Incl. 9)         5       32645A       Intake Valve (1/32" OS) (Incl. 9)         6       29313C       Exhaust Valve (Std.) (Incl. 9)         6       29315C       Exhaust Valve (1/32" OS) (Incl. 9)         8       31672       Spring, Valve         9       31673       Cap, Lower valve spring         10       610951       Key, Flywheel         11       33677A       Crankshaft         12       32323       Washer, Thrust         13       33876       Gasket, Stator         14A       33562B       Piston & Pin Ass'y. (Std.) (Incl. 16) (2- 13/16")         14A       33563B       Piston & Pin Ass'y. (.001" OS) (Incl. 16)         14A       33564B       Piston & Pin Ass'y. (.020" OS) (Incl. 16)         14       34535       Piston, Pin & Ring Set (Std.) (2-13/16" Bore)         14       34536       Piston, Pin & Ring Set (.010" OS)         15       33567       Ring Set (Std.) (2-13/16" Bore)         15       33569       Ring Set (.010" OS)         16       20381       Ring Set (.020" OS)         16       20381       Ring Set (.010" DS)         17       32875       Rod Assy., Connecting (Incl. 18 & 20)                                 |  |
| 5 32645A Intake Valve (1/32" OS) (Incl. 9) 6 29313C Exhaust Valve (Std.) (Incl. 9) 6 29315C Exhaust Valve (1/32" OS) (Incl. 9) 8 31672 Spring, Valve 9 31673 Cap, Lower valve spring 10 610951 Key, Flywheel 11 33677A Crankshaft 12 32323 Washer, Thrust 13 33876 Gasket, Stator 14A 33562B Piston & Pin Ass'y. (Std.) (Incl. 16) (2- 13/16") 14A 33563B Piston & Pin Ass'y. (.010" OS) (Incl. 16) 14A 33564B Piston, Pin & Ring Set (Std.) (2-13/16" Bore) 14 34535 Piston, Pin & Ring Set (.010" OS) 15 33567 Ring Set (Std.) (2-13/16" Bore) 15 33568 Ring Set (.010" OS) 16 20381 Ring, Piston pin retaining 17 32875 Rod Assy., Connecting (Incl. 18 & 20)                                                                                                                                                                                                                                                                                                                                                                                                                                                                                                                                                         |  |
| 6 29313C Exhaust Valve (Std.) (Incl. 9) 6 29315C Exhaust Valve (1/32" OS) (Incl. 9) 8 31672 Spring, Valve 9 31673 Cap, Lower valve spring 10 610951 Key, Flywheel 11 33677A Crankshaft 12 32323 Washer, Thrust 13 33876 Gasket, Stator 14A 33562B Piston & Pin Ass'y. (Std.) (Incl. 16) (2- 13/16") 14A 33563B Piston & Pin Ass'y. (.010" OS) (Incl. 16) 14A 33564B Piston & Pin Ass'y. (.020" OS) (Incl. 16) 14A 34535 Piston, Pin & Ring Set (Std.) (2-13/16" Bore) 14 34536 Piston, Pin & Ring Set (.010" OS) 15 33567 Ring Set (Std.) (2-13/16" Bore) 15 33568 Ring Set (.010" OS) 16 20381 Ring, Piston pin retaining 17 32875 Rod Assy., Connecting (Incl. 18 & 20)                                                                                                                                                                                                                                                                                                                                                                                                                                                                                                                                                |  |
| 6 29315C  8 31672  9 31673  Cap, Lower valve spring  10 610951  Key, Flywheel  11 33677A  Crankshaft  12 32323  Washer, Thrust  13 33876  Gasket, Stator  14A 33562B  Piston & Pin Ass'y. (Std.) (Incl. 16) (2- 13/16")  14A 33564B  Piston & Pin Ass'y. (.010" OS) (Incl. 16)  14A 34535  Piston, Pin & Ring Set (Std.) (2-13/16" Bore)  14 34537  Piston, Pin & Ring Set (.020" OS)  15 33568  Ring Set (.010" OS)  15 33569  Ring Set (.020" OS)  16 20381  Ring, Piston pin retaining  17 32875  Rod Assy., Connecting (Incl. 18 & 20)                                                                                                                                                                                                                                                                                                                                                                                                                                                                                                                                                                                                                                                                               |  |
| 8 31672       Spring, Valve         9 31673       Cap, Lower valve spring         10 610951       Key, Flywheel         11 33677A       Crankshaft         12 32323       Washer, Thrust         13 38876       Gasket, Stator         14A 33562B       Piston & Pin Ass'y. (Std.)(Incl.16)(2- 13/16")         14A 33563B       Piston & Pin Ass'y. (.010" OS) (Incl. 16)         14A 33564B       Piston & Pin Ass'y. (.020" OS) (Incl. 16)         14 34535       Piston, Pin & Ring Set (Std.) (2-13/16" Bore)         14 34536       Piston, Pin & Ring Set (.010" OS)         14 34537       Piston, Pin & Ring Set (.020" OS)         15 33567       Ring Set (Std.) (2-13/16" Bore)         15 33568       Ring Set (.010" OS)         15 33569       Ring Set (.020" OS)         16 20381       Ring, Piston pin retaining         17 32875       Rod Assy., Connecting (Incl. 18 & 20)                                                                                                                                                                                                                                                                                                                          |  |
| 9 31673 Cap, Lower valve spring 10 610951 Key, Flywheel 11 33677A Crankshaft 12 32323 Washer, Thrust 13 33876 Gasket, Stator 14A 33562B Piston & Pin Ass'y. (Std.) (Incl. 16) (2- 13/16") 14A 33563B Piston & Pin Ass'y. (.010" OS) (Incl. 16) 14A 33564B Piston & Pin Ass'y. (.020" OS) (Incl. 16) 14 34535 Piston, Pin & Ring Set (Std.) (2-13/1 6" Bore) 14 34536 Piston, Pin & Ring Set (.010" OS) 14 34537 Piston, Pin & Ring Set (.020" OS) 15 33567 Ring Set (Std.) (2-13/16" Bore) 15 33568 Ring Set (.010" OS) 15 33569 Ring Set (.020" OS) 16 20381 Ring, Piston pin retaining 17 32875 Rod Assy., Connecting (Incl. 18 & 20)                                                                                                                                                                                                                                                                                                                                                                                                                                                                                                                                                                                  |  |
| 10 610951                                                                                                                                                                                                                                                                                                                                                                                                                                                                                                                                                                                                                                                                                                                                                                                                                                                                                                                                                                                                                                                                                                                                                                                                                |  |
| 11       33677A       Crankshaft         12       32323       Washer, Thrust         13       33876       Gasket, Stator         14A       33562B       Piston & Pin Ass'y. (Std.)(Incl.16)(2- 13/16")         14A       33563B       Piston & Pin Ass'y. (.020" OS) (Incl. 16)         14A       33564B       Piston & Pin Ass'y. (.020" OS) (Incl. 16)         14       34535       Piston, Pin & Ring Set (Std.) (2-13/1 6" Bore)         14       34536       Piston, Pin & Ring Set (.010" OS)         15       33567       Ring Set (Std.) (2-13/16" Bore)         15       33568       Ring Set (.010" OS)         15       33569       Ring Set (.020" OS)         16       20381       Ring, Piston pin retaining         17       32875       Rod Assy., Connecting (Incl. 18 & 20)                                                                                                                                                                                                                                                                                                                                                                                                                            |  |
| 12       32323       Washer, Thrust         13       33876       Gasket, Stator         14A       33562B       Piston & Pin Ass'y. (Std.) (Incl. 16) (2- 13/16")         14A       33563B       Piston & Pin Ass'y. (.010" OS) (Incl. 16)         14A       33564B       Piston & Pin Ass'y. (.020" OS) (Incl. 16)         14       34535       Piston, Pin & Ring Set (Std.) (2-13/1 6" Bore)         14       34536       Piston, Pin & Ring Set (.010" OS)         14       34537       Piston, Pin & Ring Set (.020" OS)         15       33567       Ring Set (Std.) (2-13/16" Bore)         15       33568       Ring Set (.010" OS)         15       33569       Ring Set (.020" OS)         16       20381       Ring, Piston pin retaining         17       32875       Rod Assy., Connecting (Incl. 18 & 20)                                                                                                                                                                                                                                                                                                                                                                                                   |  |
| 13       33876       Gasket, Stator         14A       33562B       Piston & Pin Ass'y. (Std.) (Incl. 16) (2- 13/16")         14A       33563B       Piston & Pin Ass'y. (.010" OS) (Incl. 16)         14A       33564B       Piston & Pin Ass'y. (.020" OS) (Incl. 16)         14       34535       Piston, Pin & Ring Set (Std.) (2-13/1 6" Bore)         14       34536       Piston, Pin & Ring Set (.010" OS)         15       33567       Ring Set (Std.) (2-13/16" Bore)         15       33568       Ring Set (.010" OS)         15       33569       Ring Set (.020" OS)         16       20381       Ring, Piston pin retaining         17       32875       Rod Assy., Connecting (Incl. 18 & 20)                                                                                                                                                                                                                                                                                                                                                                                                                                                                                                              |  |
| 14A 33562B       Piston & Pin Ass'y. (Std.) (Incl.16) (2- 13/16")         14A 33563B       Piston & Pin Ass'y. (.010" OS) (Incl. 16)         14A 33564B       Piston & Pin Ass'y. (.020" OS) (Incl. 16)         14 34535       Piston, Pin & Ring Set (Std.) (2-13/1 6" Bore)         14 34536       Piston, Pin & Ring Set (.010" OS)         14 34537       Piston, Pin & Ring Set (.020" OS)         15 33567       Ring Set (Std.) (2-13/16" Bore)         15 33568       Ring Set (.010" OS)         15 33569       Ring Set (.020" OS)         16 20381       Ring, Piston pin retaining         17 32875       Rod Assy., Connecting (Incl. 18 & 20)                                                                                                                                                                                                                                                                                                                                                                                                                                                                                                                                                              |  |
| 14A 33563B       Piston & Pin Ass'y. (.010" OS) (lncl. 16)         14A 33564B       Piston & Pin Ass'y. (.020" OS) (lncl. 16)         14 34535       Piston, Pin & Ring Set (Std.) (2-13/1 6" Bore)         14 34536       Piston, Pin & Ring Set (.010" OS)         14 34537       Piston, Pin & Ring Set (.020" OS)         15 33567       Ring Set (Std.) (2-13/16" Bore)         15 33568       Ring Set (.010" OS)         15 33569       Ring Set (.020" OS)         16 20381       Ring, Piston pin retaining         17 32875       Rod Assy., Connecting (Incl. 18 & 20)                                                                                                                                                                                                                                                                                                                                                                                                                                                                                                                                                                                                                                        |  |
| 14A 33564B       Piston & Pin Ass'y. (.020" OS) (Incl. 16)         14 34535       Piston, Pin & Ring Set (Std.) (2-13/1 6" Bore)         14 34536       Piston, Pin & Ring Set (.010" OS)         14 34537       Piston, Pin & Ring Set (.020" OS)         15 33567       Ring Set (Std.) (2-13/16" Bore)         15 33568       Ring Set (.010" OS)         15 33569       Ring Set (.020" OS)         16 20381       Ring, Piston pin retaining         17 32875       Rod Assy., Connecting (Incl. 18 & 20)                                                                                                                                                                                                                                                                                                                                                                                                                                                                                                                                                                                                                                                                                                           |  |
| 14A 33564B       Piston & Pin Ass'y. (.020" OS) (Incl. 16)         14 34535       Piston, Pin & Ring Set (Std.) (2-13/1 6" Bore)         14 34536       Piston, Pin & Ring Set (.010" OS)         14 34537       Piston, Pin & Ring Set (.020" OS)         15 33567       Ring Set (Std.) (2-13/16" Bore)         15 33568       Ring Set (.010" OS)         15 33569       Ring Set (.020" OS)         16 20381       Ring, Piston pin retaining         17 32875       Rod Assy., Connecting (Incl. 18 & 20)                                                                                                                                                                                                                                                                                                                                                                                                                                                                                                                                                                                                                                                                                                           |  |
| 14       34535       Piston, Pin & Ring Set (Std.) (2-13/1 6" Bore)         14       34536       Piston, Pin & Ring Set (.010" OS)         14       34537       Piston, Pin & Ring Set (.020" OS)         15       33567       Ring Set (Std.) (2-13/16" Bore)         15       33568       Ring Set (.010" OS)         15       33569       Ring Set (.020" OS)         16       20381       Ring, Piston pin retaining         17       32875       Rod Assy., Connecting (Incl. 18 & 20)                                                                                                                                                                                                                                                                                                                                                                                                                                                                                                                                                                                                                                                                                                                              |  |
| 14       34536       Piston, Pin & Ring Set (.010" OS)         14       34537       Piston, Pin & Ring Set (.020" OS)         15       33567       Ring Set (Std.) (2-13/16" Bore)         15       33568       Ring Set (.010" OS)         15       33569       Ring Set (.020" OS)         16       20381       Ring, Piston pin retaining         17       32875       Rod Assy., Connecting (Incl. 18 & 20)                                                                                                                                                                                                                                                                                                                                                                                                                                                                                                                                                                                                                                                                                                                                                                                                          |  |
| 14 34537       Piston, Pin & Ring Set (.020" OS)         15 33567       Ring Set (Std.) (2-13/16" Bore)         15 33568       Ring Set (.010" OS)         15 33569       Ring Set (.020" OS)         16 20381       Ring, Piston pin retaining         17 32875       Rod Assy., Connecting (Incl. 18 & 20)                                                                                                                                                                                                                                                                                                                                                                                                                                                                                                                                                                                                                                                                                                                                                                                                                                                                                                             |  |
| 15 33567 Ring Set (Std.) (2-13/16" Bore) 15 33568 Ring Set (.010" OS) 15 33569 Ring Set (.020" OS) 16 20381 Ring, Piston pin retaining 17 32875 Rod Assy., Connecting (Incl. 18 & 20)                                                                                                                                                                                                                                                                                                                                                                                                                                                                                                                                                                                                                                                                                                                                                                                                                                                                                                                                                                                                                                    |  |
| 15       33568       Ring Set (.010" OS)         15       33569       Ring Set (.020" OS)         16       20381       Ring, Piston pin retaining         17       32875       Rod Assy., Connecting (Incl. 18 & 20)                                                                                                                                                                                                                                                                                                                                                                                                                                                                                                                                                                                                                                                                                                                                                                                                                                                                                                                                                                                                     |  |
| 15       33569       Ring Set (.020" OS)         16       20381       Ring, Piston pin retaining         17       32875       Rod Assy., Connecting (Incl. 18 & 20)                                                                                                                                                                                                                                                                                                                                                                                                                                                                                                                                                                                                                                                                                                                                                                                                                                                                                                                                                                                                                                                      |  |
| 16 20381 Ring, Piston pin retaining 17 32875 Rod Assy., Connecting (Incl. 18 & 20)                                                                                                                                                                                                                                                                                                                                                                                                                                                                                                                                                                                                                                                                                                                                                                                                                                                                                                                                                                                                                                                                                                                                       |  |
| 17 32875 Rod Assy., Connecting (Incl. 18 & 20)                                                                                                                                                                                                                                                                                                                                                                                                                                                                                                                                                                                                                                                                                                                                                                                                                                                                                                                                                                                                                                                                                                                                                                           |  |
|                                                                                                                                                                                                                                                                                                                                                                                                                                                                                                                                                                                                                                                                                                                                                                                                                                                                                                                                                                                                                                                                                                                                                                                                                          |  |
| 18 32610A Bolt, Connecting Rod                                                                                                                                                                                                                                                                                                                                                                                                                                                                                                                                                                                                                                                                                                                                                                                                                                                                                                                                                                                                                                                                                                                                                                                           |  |
| 20 32654 Dipper, Oil                                                                                                                                                                                                                                                                                                                                                                                                                                                                                                                                                                                                                                                                                                                                                                                                                                                                                                                                                                                                                                                                                                                                                                                                     |  |
| 21 27241 Lifter, Valve                                                                                                                                                                                                                                                                                                                                                                                                                                                                                                                                                                                                                                                                                                                                                                                                                                                                                                                                                                                                                                                                                                                                                                                                   |  |
| 22 33158 Camshaft                                                                                                                                                                                                                                                                                                                                                                                                                                                                                                                                                                                                                                                                                                                                                                                                                                                                                                                                                                                                                                                                                                                                                                                                        |  |
| 23 32700A Cover, Cylinder (Incl. 24, 29, 30, 31 & 106)                                                                                                                                                                                                                                                                                                                                                                                                                                                                                                                                                                                                                                                                                                                                                                                                                                                                                                                                                                                                                                                                                                                                                                   |  |
| 24 27897 Seal, Oil                                                                                                                                                                                                                                                                                                                                                                                                                                                                                                                                                                                                                                                                                                                                                                                                                                                                                                                                                                                                                                                                                                                                                                                                       |  |
| 28 27677A * Gasket, Cylinder cover                                                                                                                                                                                                                                                                                                                                                                                                                                                                                                                                                                                                                                                                                                                                                                                                                                                                                                                                                                                                                                                                                                                                                                                       |  |
| 29 650451 Screw, 1/4-20 x 1" (Use as required)                                                                                                                                                                                                                                                                                                                                                                                                                                                                                                                                                                                                                                                                                                                                                                                                                                                                                                                                                                                                                                                                                                                                                                           |  |
|                                                                                                                                                                                                                                                                                                                                                                                                                                                                                                                                                                                                                                                                                                                                                                                                                                                                                                                                                                                                                                                                                                                                                                                                                          |  |
|                                                                                                                                                                                                                                                                                                                                                                                                                                                                                                                                                                                                                                                                                                                                                                                                                                                                                                                                                                                                                                                                                                                                                                                                                          |  |
|                                                                                                                                                                                                                                                                                                                                                                                                                                                                                                                                                                                                                                                                                                                                                                                                                                                                                                                                                                                                                                                                                                                                                                                                                          |  |
| · · · · · ·                                                                                                                                                                                                                                                                                                                                                                                                                                                                                                                                                                                                                                                                                                                                                                                                                                                                                                                                                                                                                                                                                                                                                                                                              |  |
| 32 33554A Gasket, Cylinder head                                                                                                                                                                                                                                                                                                                                                                                                                                                                                                                                                                                                                                                                                                                                                                                                                                                                                                                                                                                                                                                                                                                                                                                          |  |
| 33 33016A Head, Cylinder( Incl. 35)                                                                                                                                                                                                                                                                                                                                                                                                                                                                                                                                                                                                                                                                                                                                                                                                                                                                                                                                                                                                                                                                                                                                                                                      |  |
| 34 26073 Washer (Not used on late production)                                                                                                                                                                                                                                                                                                                                                                                                                                                                                                                                                                                                                                                                                                                                                                                                                                                                                                                                                                                                                                                                                                                                                                            |  |
| 34 650691 Washer (Use as required)                                                                                                                                                                                                                                                                                                                                                                                                                                                                                                                                                                                                                                                                                                                                                                                                                                                                                                                                                                                                                                                                                                                                                                                       |  |
| 35 650694A Screw, 5/16-18 x 2" (Use as required)                                                                                                                                                                                                                                                                                                                                                                                                                                                                                                                                                                                                                                                                                                                                                                                                                                                                                                                                                                                                                                                                                                                                                                         |  |
| 35 650818 Screw, 5/16-18 x 1-1/2" (Use as required)                                                                                                                                                                                                                                                                                                                                                                                                                                                                                                                                                                                                                                                                                                                                                                                                                                                                                                                                                                                                                                                                                                                                                                      |  |
| 35 650865 Screw, 5/16-18 x 2" (Use as required)                                                                                                                                                                                                                                                                                                                                                                                                                                                                                                                                                                                                                                                                                                                                                                                                                                                                                                                                                                                                                                                                                                                                                                          |  |
| 36 6021A Screw, 5/16-18 x 1-1/2" (As req;not w /650691)                                                                                                                                                                                                                                                                                                                                                                                                                                                                                                                                                                                                                                                                                                                                                                                                                                                                                                                                                                                                                                                                                                                                                                  |  |
| 37 33636 Resistor Spark Plug (RJ-8C)                                                                                                                                                                                                                                                                                                                                                                                                                                                                                                                                                                                                                                                                                                                                                                                                                                                                                                                                                                                                                                                                                                                                                                                     |  |
| 38 31619A * Gasket, Breather                                                                                                                                                                                                                                                                                                                                                                                                                                                                                                                                                                                                                                                                                                                                                                                                                                                                                                                                                                                                                                                                                                                                                                                             |  |
| 39A 31337A Breather Ass'y. (Incl. 38 & 40)                                                                                                                                                                                                                                                                                                                                                                                                                                                                                                                                                                                                                                                                                                                                                                                                                                                                                                                                                                                                                                                                                                                                                                               |  |
| 40 31410 Element, Breather                                                                                                                                                                                                                                                                                                                                                                                                                                                                                                                                                                                                                                                                                                                                                                                                                                                                                                                                                                                                                                                                                                                                                                                               |  |
| 45 650128 Screw, 10-24 x 1/2"                                                                                                                                                                                                                                                                                                                                                                                                                                                                                                                                                                                                                                                                                                                                                                                                                                                                                                                                                                                                                                                                                                                                                                                            |  |
| 46 33673A * Gasket, Intake (1/32" thick)                                                                                                                                                                                                                                                                                                                                                                                                                                                                                                                                                                                                                                                                                                                                                                                                                                                                                                                                                                                                                                                                                                                                                                                 |  |
| 47 33666 Pipe, Intake                                                                                                                                                                                                                                                                                                                                                                                                                                                                                                                                                                                                                                                                                                                                                                                                                                                                                                                                                                                                                                                                                                                                                                                                    |  |
| 48 30646 Screw, 1/4-20 x 1-3/8"                                                                                                                                                                                                                                                                                                                                                                                                                                                                                                                                                                                                                                                                                                                                                                                                                                                                                                                                                                                                                                                                                                                                                                                          |  |
| 59 32698 Link, Governor-to-throttle                                                                                                                                                                                                                                                                                                                                                                                                                                                                                                                                                                                                                                                                                                                                                                                                                                                                                                                                                                                                                                                                                                                                                                                      |  |
| 60 31510 Lever, Governor                                                                                                                                                                                                                                                                                                                                                                                                                                                                                                                                                                                                                                                                                                                                                                                                                                                                                                                                                                                                                                                                                                                                                                                                 |  |
| 63A 31334 Rod, Governor (Incl. 67)                                                                                                                                                                                                                                                                                                                                                                                                                                                                                                                                                                                                                                                                                                                                                                                                                                                                                                                                                                                                                                                                                                                                                                                       |  |
| 64 33342 Baffle, Blower housing                                                                                                                                                                                                                                                                                                                                                                                                                                                                                                                                                                                                                                                                                                                                                                                                                                                                                                                                                                                                                                                                                                                                                                                          |  |
| 65 650561 Screw, 1/4-20 x 5/8"                                                                                                                                                                                                                                                                                                                                                                                                                                                                                                                                                                                                                                                                                                                                                                                                                                                                                                                                                                                                                                                                                                                                                                                           |  |
| 66 29752 Nut & Lockwasher Assy., 1/4-28 (As re quired)                                                                                                                                                                                                                                                                                                                                                                                                                                                                                                                                                                                                                                                                                                                                                                                                                                                                                                                                                                                                                                                                                                                                                                   |  |

| D-f // | Dort Ni work on | <b>^</b> | Description                                                  |
|--------|-----------------|----------|--------------------------------------------------------------|
|        | Part Number 0   | Jty      | Description  Per Piret (Purchase levelly) (Lee ear agriffed) |
| 66     | 20277           |          | Pop Rivet (Purchase locally)(Use as r equired)               |
|        | 28277           |          | Washer, Flat                                                 |
|        | 650168          |          | Washer, Flat                                                 |
|        | 29212           |          | Screw, 1/4-28 x 7/16"                                        |
| 70     | 33663C          |          | Blower Housing (For electric starter) NOTE: In original      |
|        |                 |          | production some starters are riveted to the blower housing.  |
|        |                 |          | Replacement housing has threaded studs. Order four nuts      |
|        |                 |          | (29752) for remounting of starter.                           |
| 76     | 27272A          |          | * Gasket, Air cleaner                                        |
|        | 34212           |          | Bracket, Holddown                                            |
|        | 30200           |          | Screw, 10-24 x 9/16"                                         |
|        | 29752           |          | Nut & Lockwasher Assy., 1/4-28                               |
|        | 33341           |          | Extension, Baffle                                            |
|        | 650701          |          | Screw, 8-18 x 7/16"                                          |
|        | 6201            |          | Screw, 1/4-28 x 7/8"                                         |
|        | 650870          |          | •                                                            |
|        | 28212           |          | Screw, 1/4-28 x 1-11/16"                                     |
|        |                 |          | Spacer * Cooket Corburator                                   |
|        | 26756           |          | * Gasket, Carburetor                                         |
|        | 31715           |          | Body, Air cleaner                                            |
|        | 650152          |          | Screw, 8-32 x 3/8"                                           |
|        | 31914           |          | Bracket, Air cleaner                                         |
|        | 28820           |          | Screw, 10-32 x 1/2"                                          |
|        | 33344           |          | Baffle, Heat                                                 |
|        | 35349           |          | Ground Wire                                                  |
| 100    | 730127          |          | Air Cleaner Ass'y. (Incl.76,76A,90A,91A,92,93,94, &          |
|        |                 |          | 221A)(Use as required)                                       |
| 105    | 30590A          |          | Washer, Flat                                                 |
|        | 30574           |          | Shaft, Mechanical governor                                   |
|        | 30591           |          | Gear Assy.,Governor (Incl. 105)                              |
|        | 30588A          |          | Spool Governor                                               |
|        | 29193           |          | Ring, Retaining                                              |
|        | 28371B          |          | Fuel Tank Bracket                                            |
|        | 32762           |          | Fuel Tank Bracket                                            |
|        | 650561          |          | Screw, 1/4-20 x 5/8"                                         |
|        | 35584           |          | Fuel Tank (Incl. 115 & 123)                                  |
|        | 410144B         |          | Fuel Cap (Std.)(Wh.Plastic)(1-1/2" I. D.)                    |
|        | 33032           |          | Fuel Cap (Red Plastic)(1-3/16" I.D.) (Spurt resistant, Low   |
|        |                 |          | profile)                                                     |
|        |                 |          | •                                                            |
| 115    | 34210           |          | Fuel Cap (Red Plastic)(1-3/16" I.D.) (Spurt resistant, High  |
|        |                 |          | profile)                                                     |
| 116    | 650665          |          | Screw, 1/4-15 x 7/8"                                         |
|        | 29774           |          | Line, Fuel (Braided 8.25")                                   |
|        | 30795           |          | Line, Fuel (Braided 16")                                     |
|        | 30962           |          | Line, Fuel (Braided 32")                                     |
|        | 28819           |          | Spring, Fuel line (Use as required)                          |
|        | 29745           |          | Extension, Blower housing                                    |
|        | 650128          |          | Screw, 10-24 x 1/2"                                          |
|        | 26460           |          | Clamp, Fuel line (Use as required)                           |
|        | 650489          |          | Screw, 1/4-20 x 5/8"                                         |
|        | 610118          |          | Cover, Spark plug                                            |
|        | 33670A          |          | * Gasket, Muffler                                            |
|        | 650628A         |          | 5/16-18 x 2-3/8"                                             |
|        | 26073           |          | Washer, flat                                                 |
|        | 792020          |          | Screw, 1/4-20 x 2-1/4"                                       |
|        | 30063           |          | Screw, 1/4-20 x 1/2" (Use as required )                      |
|        | 33697A          |          | Muffler (Front Discharge)                                    |
| 141    | JUUJIA          |          | widing (Figure Discharge)                                    |