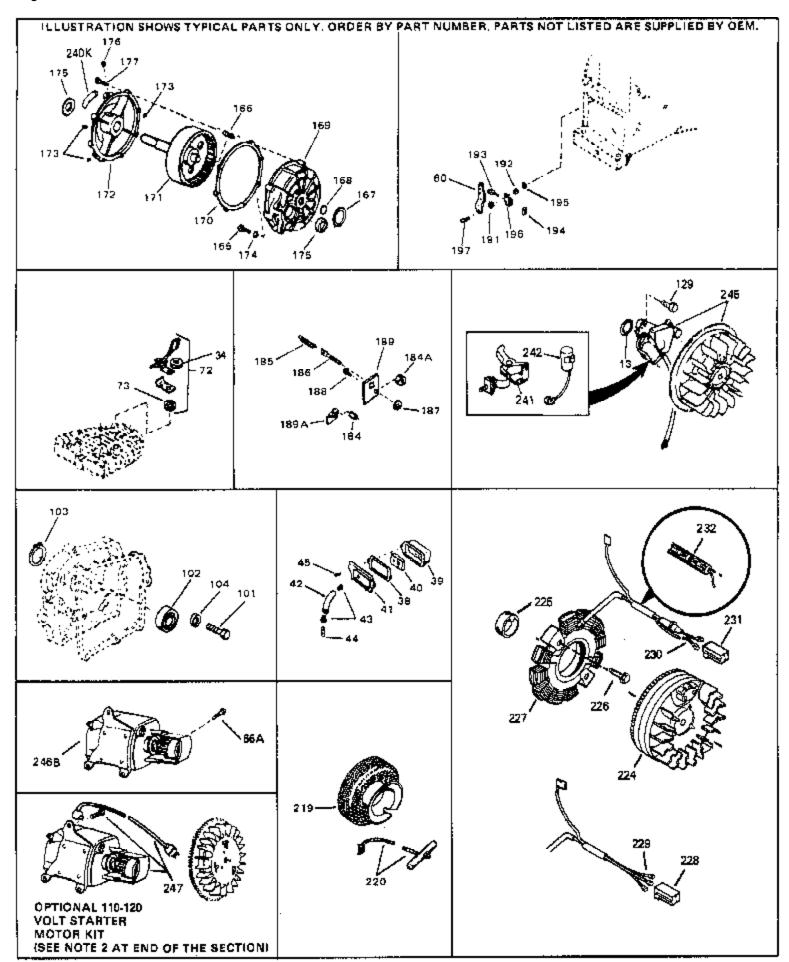

| 28371B<br>32961<br>33670A<br>792020<br>30063<br>391026 |     | Fuel Tank Bracket Shut-off Valve, Fuel * Gasket, Muffler Screw, 1/4-20 x 2-1/4" Screw, 1/4-20 x 1/2" (Use as required ) Muffler (Incl. 143, 144 & 145) (This spark arrester mufflercan be used on any model.)                                                                                                                 |
| 201                       | 730165<br>610973<br>610942A                            |     | Muff.Adapter Kit (Incl.139,140)(As re quired) Terminal Assy. (Use as required) Magneto NOTE: The complete magneto is not available as an assembly. The magneto number is shown for reference purposes only. Order component partsindividually, as shown in partslist. (Refer to Division 5, Section B, page 35 for breakdown) |



| Dof # | Part Number | Ohi | Description                                                                                                                                                                                                                                                                                                 |
|-------|-------------|-----|-------------------------------------------------------------------------------------------------------------------------------------------------------------------------------------------------------------------------------------------------------------------------------------------------------------|
|       |             | Qty |