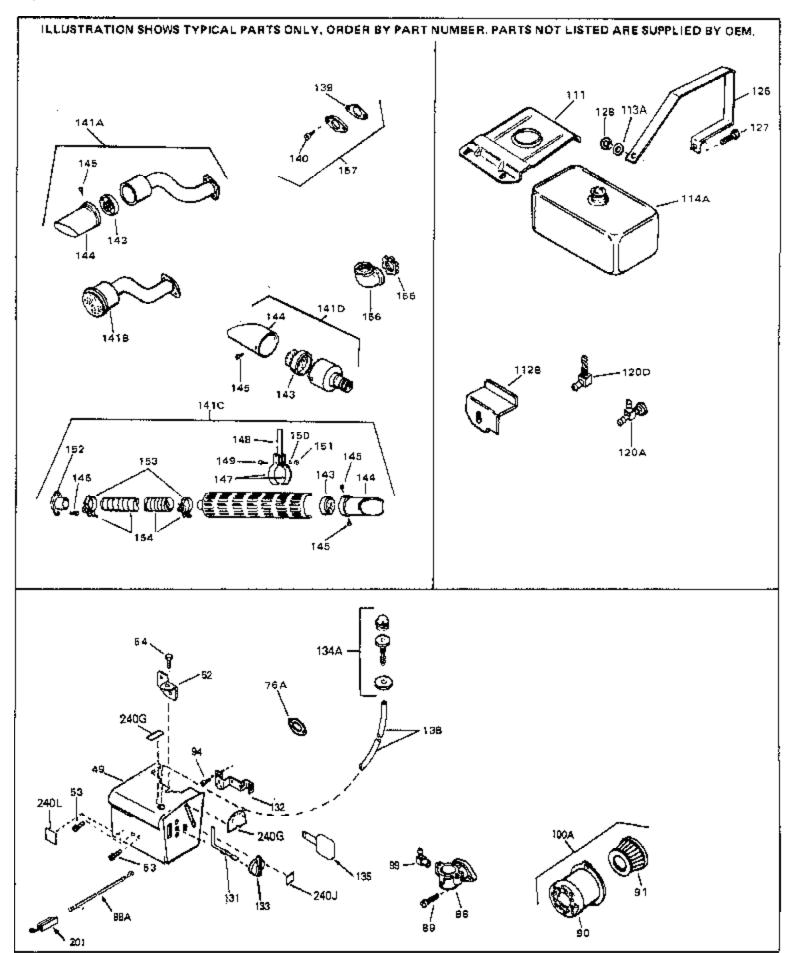

| Ref # | Part Number | Qty | Description                                                                                                                                                                                      |
|-------|-------------|-----|--------------------------------------------------------------------------------------------------------------------------------------------------------------------------------------------------|
| 13    | 33876       |     | Gasket, Stator                                                                                                                                                                                   |
| 90    | 31715       |     | Body, Air cleaner                                                                                                                                                                                |
| 91    | 30727       |     | Element, Air cleaner                                                                                                                                                                             |
| 94    | 28820       |     | Screw, 10-32 x 1/2"                                                                                                                                                                              |
| 100A  | 730164      |     | Air Cleaner Ass'y. (Incl. 76, 90, 91, 92, 93, 94, & 221B) (Use as required)                                                                                                                      |
| 111   | 28371B      |     | Fuel Tank Bracket                                                                                                                                                                                |
| 112B  | 34182       |     | Fuel Tank Bracket                                                                                                                                                                                |
| 139   | 33670A      |     | * Gasket, Muffler                                                                                                                                                                                |
| 140   | 650561      |     | Screw, 1/4-20 x 5/8"                                                                                                                                                                             |
| 140   | 30063       |     | Screw, 1/4-20 x 1/2" (Use as required )                                                                                                                                                          |
| 141A  | 33699       |     | Muffler (Spark Arresting)(In.143,144, 145)                                                                                                                                                       |
| 141D  | 391026      |     | Muffler (Incl. 143, 144 & 145) (This spark arrester mufflercan be used on any model.)                                                                                                            |
| 1/2   | 33323       |     | Screen, Muffler                                                                                                                                                                                  |
|       | 33700       |     | Cover & Tube, Muffler                                                                                                                                                                            |
|       | 650578      |     | Screw, 8-18 x 3/8"                                                                                                                                                                               |
|       | 730165      |     | Muff.Adapter Kit (Incl.139,140)(As re quired)                                                                                                                                                    |
|       | 610973      |     | Terminal Assy. (Use as required)                                                                                                                                                                 |
|       | 611025      |     | Magneto NOTE: The complete magneto is not available as                                                                                                                                           |
| 210   |             |     | an assembly. The magneto number is shown for reference<br>purposes only. Order component partsindividually, as shown<br>in partslist. (Refer to Division 5, Section B, page 39 for<br>breakdown) |