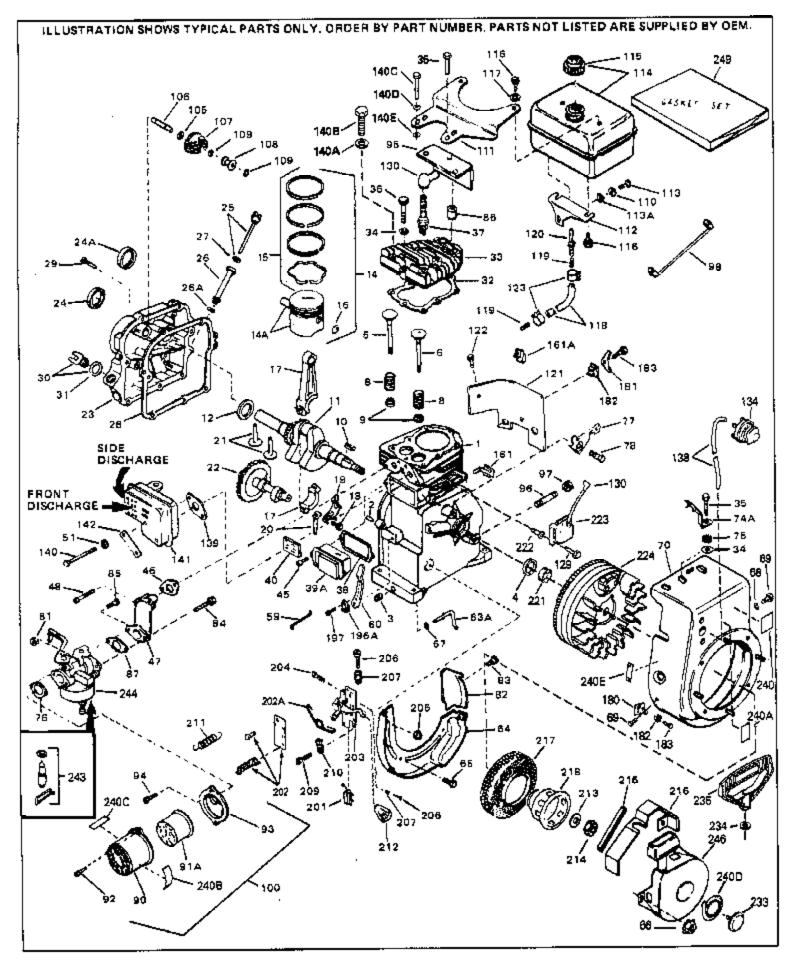

| Ref # | Part Number Q | y Description                                     |
|-------|---------------|---------------------------------------------------|
|       | 33674B        | Cylinder (Incl. 2, 3 & 4) (2-13/16" B ore)        |
|       | 26727         | Pin, Dowel                                        |
|       | 27642         | Oil Drain Plug                                    |
|       | 32600         | Seal, Oil                                         |
|       | 32644A        |                                                   |
|       |               | Intake Valve (Std.) (Incl. 9)                     |
|       | 32645A        | Intake Valve (1/32" OS) (Incl. 9)                 |
|       | 29313C        | Exhaust Valve (Std.) (Incl. 9)                    |
|       | 29315C        | Exhaust Valve (1/32" OS) (Incl. 9)                |
| 8     | 31672         | Spring, Valve                                     |
| 9     | 31673         | Cap, Lower valve spring                           |
| 10    | 610961        | Key Flywheel                                      |
| 11    | 34728         | Crankshaft (Incl. 24)                             |
|       | 33876         | Gasket, Stator                                    |
|       | 33562B        | Piston & Pin Ass'y.(Std.)(Incl.16)(2- 13/16")     |
|       | 33563B        | Piston & Pin Ass'y. (.010" OS) (Incl. 16)         |
|       | 33564B        | Piston & Pin Ass'y. (.020" OS) (Incl. 16)         |
|       |               |                                                   |
|       | 34535         | Piston, Pin & Ring Set (Std.) (2-13/1 6" Bore)    |
|       | 34536         | Piston, Pin & Ring Set (.010" OS)                 |
|       | 34537         | Piston, Pin & Ring Set (.020" OS)                 |
|       | 33567         | Ring Set (Std.) (2-13/16" Bore)                   |
| 15    | 33568         | Ring Set (.010" OS)                               |
| 15    | 33569         | Ring Set (.020" OS)                               |
| 16    | 20381         | Ring, Piston pin retaining                        |
| 17    | 32875         | Rod Assy., Connecting (Incl. 18 & 20)             |
|       | 32610A        | Bolt, Connecting Rod                              |
|       | 32654         | Dipper, Oil                                       |
|       | 27241         | Lifter, Valve                                     |
|       | 33158         | Camshaft                                          |
|       | 30756B        |                                                   |
|       |               | Cover, Cylinder (Incl. 24, 30, 31 & 1 06)         |
|       | 28540         | Seal, Oil                                         |
|       | 27677A        | * Gasket, Cylinder cover                          |
|       | 650451        | Screw, 1/4-20 x 1" (Use as required)              |
|       | 650488        | Screw, 1/4-20 x 1-1/4" (Use as requir ed)         |
|       | 27625         | Plug, Oil filler (Incl. 31)                       |
| 31    | 29673         | * Gasket, Oil fill plug                           |
| 32    | 33554A        | Gasket, Cylinder head                             |
| 33    | 33016A        | Head, Cylinder(Incl. 35)                          |
| 34    | 26073         | Washer (Not used on late production)              |
|       | 650691        | Washer (Use as required)                          |
|       | 650694A       | Screw, 5/16-18 x 2" (Use as required)             |
|       | 650818        | Screw, $5/16-18 \times 1-1/2$ " (Use as required) |
|       | 650865        | Screw, $5/16-18 \times 2"$ (Use as required)      |
|       |               |                                                   |
|       | 6021A         | Screw, 5/16-18 x 1-1/2" (As req;not w /650691)    |
|       | 33636         | Resistor Spark Plug (RJ-8C)                       |
|       | 31619A        | * Gasket, Breather                                |
|       | 31337A        | Breather Ass'y. (Incl. 38 & 40)                   |
|       | 31410         | Element, Breather                                 |
| 45    | 650128        | Screw, 10-24 x 1/2"                               |
| 46    | 33673A        | * Gasket, Intake (1/32" thick)                    |
| 47    | 33666         | Pipe, Intake                                      |
|       | 30646         | Screw, 1/4-20 x 1-3/8"                            |
|       | 32698         | Link, Governor-to-throttle                        |
|       | 31510         | Lever, Governor                                   |
|       | 31334         | Rod, Governor (Incl. 67)                          |
|       |               |                                                   |
|       | 33342         | Baffle, Blower housing                            |
|       | 650561        | Screw, 1/4-20 x 5/8"                              |
|       | 29752         | Nut & Lockwasher Assy., 1/4-28 (As re quired)     |
| 66    |               | Pop Rivet (Purchase locally)(Use as r equired)    |
|       |               |                                                   |

| 67<br>68<br>69                                                                                                 | Part Number<br>28277<br>650168<br>29212<br>33663C                                                                                                          | Qty | Description<br>Washer, Flat<br>Washer, Flat<br>Screw, 1/4-28 x 7/16"<br>Blower Housing (For electric starter) NOTE: In original<br>production some starters are riveted to the blower housing.<br>Replacement housing has threaded studs. Order four nuts<br>(29752) for remounting of starter.                                                                                                                                                                                                                     |
|----------------------------------------------------------------------------------------------------------------|------------------------------------------------------------------------------------------------------------------------------------------------------------|-----|---------------------------------------------------------------------------------------------------------------------------------------------------------------------------------------------------------------------------------------------------------------------------------------------------------------------------------------------------------------------------------------------------------------------------------------------------------------------------------------------------------------------|
| 75<br>76<br>77<br>78<br>81<br>82<br>83<br>84<br>85<br>86<br>87<br>90<br>92<br>93<br>92<br>93<br>94<br>95<br>98 | 30747   650890   27272A   34212   30200   29752   33341   650701   6201   650870   28212   26756   31715   650152   31691   28820   33344   35349   730127 |     | Clip, Spark plug shorting<br>Lockwasher<br>* Gasket, Air cleaner<br>Bracket, Holddown<br>Screw, 10-24 x 9/16"<br>Nut & Lockwasher Assy., 1/4-28<br>Extension, Baffle<br>Screw, 8-18 x 7/16"<br>Screw, 1/4-28 x 7/8"<br>Screw, 1/4-28 x 7/8"<br>Screw, 1/4-28 x 1-11/16"<br>Spacer<br>* Gasket, Carburetor<br>Body, Air cleaner<br>Screw, 8-32 x 3/8"<br>Bracket, Air cleaner<br>Screw, 10-32 x 1/2"<br>Baffle, Heat<br>Ground Wire<br>Air Cleaner Ass'y. (Incl.76,76A,90A,91A,92,93,94, &<br>221A)(Use as required) |
| 105<br>106<br>107<br>108<br>109<br>111<br>113<br>114<br>115                                                    | 28458<br>30590A<br>30574<br>30591<br>30588A<br>29193<br>28371B<br>650561<br>37866<br>410144B<br>33032                                                      |     | Bearing, Ball<br>Washer, Flat<br>Shaft, Mechanical governor<br>Gear Assy.,Governor (Incl. 105)<br>Spool Governor<br>Ring, Retaining<br>Fuel Tank Bracket<br>Screw, 1/4-20 x 5/8"<br>Fuel Tank (Incl. 115 & 123)<br>Fuel Cap (Std.)(Wh.Plastic)(1-1/2" I. D.)<br>Fuel Cap (Red Plastic)(1-3/16" I.D.) (Spurt resistant, Low<br>profile)                                                                                                                                                                              |
| 116<br>118<br>118<br>118<br>119<br>121<br>122<br>123                                                           | 34210<br>650665<br>29774<br>30795<br>30962<br>28819<br>29745<br>650128<br>26460<br>650489                                                                  |     | Fuel Cap (Red Plastic)(1-3/16" I.D.) (Spurt resistant, High profile)<br>Screw, 1/4-15 x 7/8"<br>Line, Fuel (Braided 8.25")<br>Line, Fuel (Braided 16")<br>Line, Fuel (Braided 32")<br>Spring, Fuel line (Use as required)<br>Extension, Blower housing<br>Screw, 10-24 x 1/2"<br>Clamp, Fuel line (Use as required)<br>Screw, 1/4-20 x 5/8"                                                                                                                                                                         |
| 130<br>139<br>140C<br>140D<br>140D                                                                             | 27276<br>33670A<br>650628A<br>26073<br>650561<br>30063                                                                                                     |     | Cover, Spark plug<br>* Gasket, Muffler<br>5/16-18 x 2-3/8"<br>Washer, flat<br>Screw, 1/4-20 x 5/8"<br>Screw, 1/4-20 x 1/2" (Use as required )                                                                                                                                                                                                                                                                                                                                                                       |

|      |         | ty Description                                                                                                                                                                                                                                             |
|------|---------|------------------------------------------------------------------------------------------------------------------------------------------------------------------------------------------------------------------------------------------------------------|
|      | 29443   | Clip, Fuel line                                                                                                                                                                                                                                            |
|      | 33356   | Terminal, Ground                                                                                                                                                                                                                                           |
|      | 28545   | Grommet, Plastic                                                                                                                                                                                                                                           |
| 183  | 650760  | Screw, 8-32 x 3/8"                                                                                                                                                                                                                                         |
| 197  | 650548  | Screw, 8-32 x 5/16"                                                                                                                                                                                                                                        |
|      | 610973  | Terminal Assy. (Use as required)                                                                                                                                                                                                                           |
|      | 33857   | Spring Assy. (Used in late production )                                                                                                                                                                                                                    |
| 202A | 32923   | Spring, Torsion (Used in early produc tion)                                                                                                                                                                                                                |
| 203  | 730136A | Control Brkt (Incl.202,202A,204,205,2 06,207)                                                                                                                                                                                                              |
| 204  | 650139  | Screw, 8-32 x 1/2" (Use as required)                                                                                                                                                                                                                       |
| 204  | 650152  | Screw, 8-32 x 3/8" (Use as required)                                                                                                                                                                                                                       |
| 204  | 30200   | Screw, 10-24 9/16" (Use as required)                                                                                                                                                                                                                       |
| 205  | 30322   | Nut & Lockwasher (Use as required)                                                                                                                                                                                                                         |
| 206  | 650688  | Screw, 10-32 x 1" (Used on early prod uction)                                                                                                                                                                                                              |
| 206  | 650549  | Screw, 5-40 x 7/16" (Used on late pro duction)                                                                                                                                                                                                             |
| 207  | 32924   | Compression Spring (Used on early pro duction)                                                                                                                                                                                                             |
| 207  | 31342   | Compression Spring (Used on late prod uction)                                                                                                                                                                                                              |
| 209  | 28942   | Screw, 10-32 x 3/8"                                                                                                                                                                                                                                        |
| 210  | 27793   | Clip, Conduit                                                                                                                                                                                                                                              |
| 211  | 31426   | Spring, Extension                                                                                                                                                                                                                                          |
| 213  | 650815  | Washer, Belleville                                                                                                                                                                                                                                         |
| 214  | 650816  | Nut, Flywheel                                                                                                                                                                                                                                              |
| 217  | 33668   | Screen, Starter                                                                                                                                                                                                                                            |
| 218  | 34694   | Cup, Starter                                                                                                                                                                                                                                               |
| 221  | 34080   | Spacer, Flywheel key                                                                                                                                                                                                                                       |
| 222  | 650872  | Stud, Solid State Assy.                                                                                                                                                                                                                                    |
| 240  | 34346   | Decal, Instruction                                                                                                                                                                                                                                         |
| 240A | 31517   | Decal, H.P                                                                                                                                                                                                                                                 |
| 240A | 550223  | Decal, Name                                                                                                                                                                                                                                                |
| 240B | 31752   | Decal, Air cleaner                                                                                                                                                                                                                                         |
| 243  | 631021  | Inlet Needle, Seat & Clip Assy.                                                                                                                                                                                                                            |
| 244  | 631702  | Carburetor (Incl. 87) (Refer to Division 5, Section A, page 114                                                                                                                                                                                            |
|      |         | for breakdown)                                                                                                                                                                                                                                             |
| 245  | 611025  | Magneto NOTE: The complete magneto is not available as<br>an assembly. The magneto number is shown for reference<br>purposes only. Order component partsindividually, as shown<br>in partslist. (Refer to Division 5, Section B, page 39 for<br>breakdown) |
| 246  | 590420A | Rewind Starter NOTE: In original production some starters<br>are riveted to the blowerhousing. Replacement housing has<br>threaded studs. Order four nuts (29752) for remounting of<br>starter. (Refer to Division 5, Section C, page 25 for<br>breakdown) |
| 249  | 33683B  | * Gasket Set (Incl. items marked *)                                                                                                                                                                                                                        |
| 210  |         |                                                                                                                                                                                                                                                            |