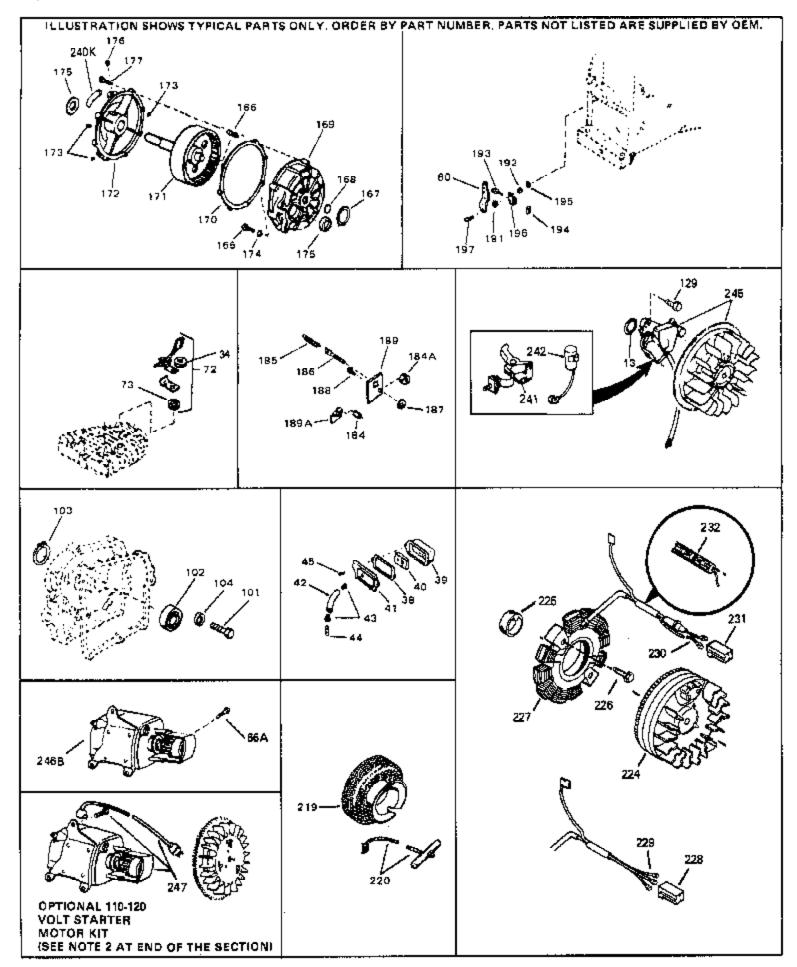

HS50-67123D Engine Parts List #3

|     |        | Description                                                                                                                                                                                                                                                                                                                |
|-----|--------|----------------------------------------------------------------------------------------------------------------------------------------------------------------------------------------------------------------------------------------------------------------------------------------------------------------------------|
|     | 33876  | Gasket, Stator                                                                                                                                                                                                                                                                                                             |
| 34  | 26073  | Washer (Not used on late production)                                                                                                                                                                                                                                                                                       |
| 34  | 650691 | Washer (Use as required)                                                                                                                                                                                                                                                                                                   |
| 38  | 31619A | * Gasket, Breather                                                                                                                                                                                                                                                                                                         |
|     | 31410  | Element, Breather                                                                                                                                                                                                                                                                                                          |
|     | 650128 | Screw, 10-24 x 1/2"                                                                                                                                                                                                                                                                                                        |
|     | 30200  | Screw, 10-24 x 9/16"                                                                                                                                                                                                                                                                                                       |
|     | 28458  | Bearing, Ball                                                                                                                                                                                                                                                                                                              |
|     | 28539  | Ring, Retaining                                                                                                                                                                                                                                                                                                            |
|     | 28537  | Washer, Flat                                                                                                                                                                                                                                                                                                               |
|     | 29918  | Washer, Lock, #8                                                                                                                                                                                                                                                                                                           |
|     | 30322  | Nut & Lockwasher, 8-32                                                                                                                                                                                                                                                                                                     |
|     | 29826  | Screw, 10-32 x 3/4"                                                                                                                                                                                                                                                                                                        |
|     | 29216  | Nut, Square, 10-32                                                                                                                                                                                                                                                                                                         |
|     | 29642  | Ring, Retaining                                                                                                                                                                                                                                                                                                            |
|     | 29916  | Clamp, Governor lever                                                                                                                                                                                                                                                                                                      |
|     | 650548 | Screw, 8-32 x 5/16"                                                                                                                                                                                                                                                                                                        |
|     | 34788  | Pulley, Starter rope                                                                                                                                                                                                                                                                                                       |
|     | 35189  | Spacer, Coil Assy.                                                                                                                                                                                                                                                                                                         |
|     | 30547A | Contact Assy., Breaker                                                                                                                                                                                                                                                                                                     |
|     | 30548B | Condenser                                                                                                                                                                                                                                                                                                                  |
| 245 | 611025 | Magneto NOTE: The complete magneto is not available as<br>an assembly. The magneto number is shown for reference<br>purposes only. Order component partsindividually, as shown<br>in partslist. (Refer to Division 5, Section B, page 39 for<br>breakdown)                                                                 |
| 247 | 33290D | Starter Motor Kit (110-120 Volt) This 110-120 volt starter<br>motor kit may have been added to this engine. It can be<br>added only if cylinder hasdrilled and tapped starter mounting<br>bosses and a ring gear flywheel. Refer to service number<br>stamped on end cap of motor, or on decal, for identification.<br>Ref |