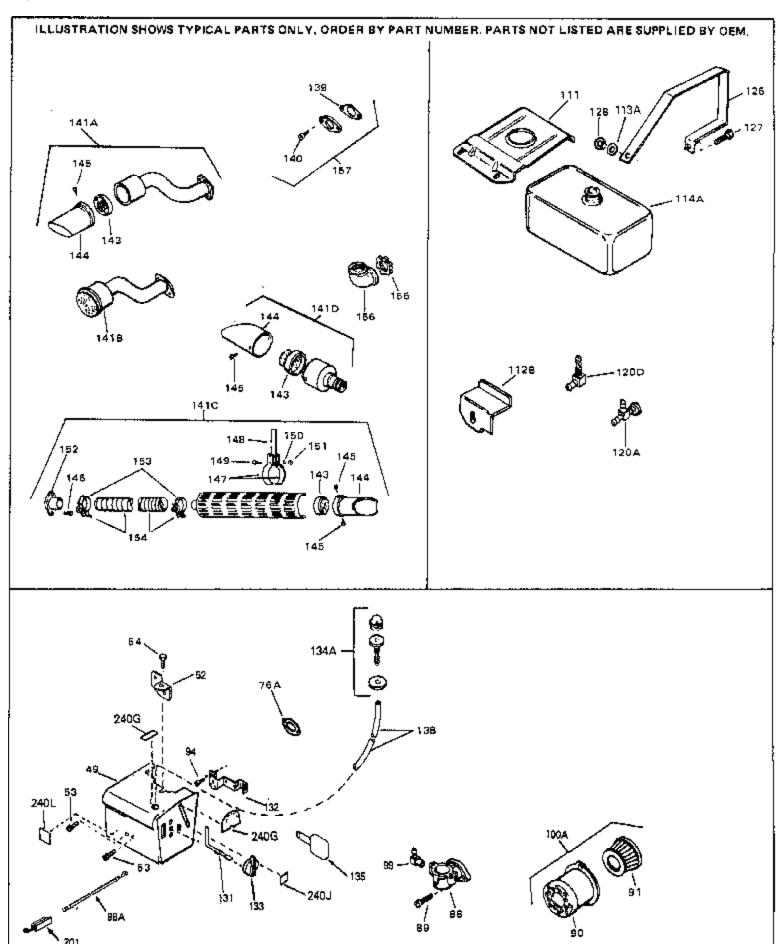

| Ref # | Part Number (  | Qty | Description                                                                                          |
|-------|----------------|-----|------------------------------------------------------------------------------------------------------|
|       | 28277          |     | Washer, Flat                                                                                         |
|       | 650168         |     | Washer, Flat                                                                                         |
|       | 29212          |     | Screw, 1/4-28 x 7/16"                                                                                |
|       | 33663C         |     | Blower Housing (For electric starter) NOTE: In original                                              |
| 70    | 330030         |     | ,                                                                                                    |
|       |                |     | production some starters are riveted to the blower housing.                                          |
|       |                |     | Replacement housing has threaded studs. Order four nuts                                              |
|       |                |     | (29752) for remounting of starter.                                                                   |
| 74A   | 30747          |     | Clip, Spark plug shorting                                                                            |
| 75    | 650890         |     | Lockwasher                                                                                           |
|       | 27272A         |     | * Gasket, Air cleaner                                                                                |
|       | 34212          |     | Bracket, Holddown                                                                                    |
|       | 30200          |     | Screw, 10-24 x 9/16"                                                                                 |
|       | 29752          |     | Nut & Lockwasher Assy., 1/4-28                                                                       |
|       | 33341          |     | Extension, Baffle                                                                                    |
|       | 650701         |     | Screw, 8-18 x 7/16"                                                                                  |
|       | 6201           |     | Screw, 1/4-28 x 7/8"                                                                                 |
|       | 650870         |     | Screw, 1/4-28 x 1-11/16"                                                                             |
|       | 28212          |     |                                                                                                      |
|       |                |     | Spacer * Cooket Corburator                                                                           |
|       | 26756          |     | * Gasket, Carburetor                                                                                 |
|       | 31715          |     | Body, Air cleaner                                                                                    |
|       | 650152         |     | Screw, 8-32 x 3/8"                                                                                   |
|       | 31691          |     | Bracket, Air cleaner                                                                                 |
|       | 28820          |     | Screw, 10-32 x 1/2"                                                                                  |
|       | 33344          |     | Baffle, Heat                                                                                         |
|       | 35349          |     | Ground Wire                                                                                          |
| 100   | 730127         |     | Air Cleaner Ass'y. (Incl.76,76A,90A,91A,92,93,94, &                                                  |
|       |                |     | 221A)(Use as required)                                                                               |
| 102   | 28458          |     | Bearing, Ball                                                                                        |
|       | 30590A         |     | Washer, Flat                                                                                         |
|       | 30574          |     | Shaft, Mechanical governor                                                                           |
|       | 30591          |     | Gear Assy.,Governor (Incl. 105)                                                                      |
|       | 30588A         |     | Spool Governor                                                                                       |
|       | 29193          |     | Ring, Retaining                                                                                      |
|       | 28371B         |     | Fuel Tank Bracket                                                                                    |
|       | 32762          |     | Fuel Tank Bracket                                                                                    |
|       | 650805         |     | Screw, 1/4-20 x 11/16"                                                                               |
|       | 650675         |     | Washer, Flat                                                                                         |
|       | 35584          |     | Fuel Tank (Incl. 115 & 123)                                                                          |
|       | 410144B        |     | ,                                                                                                    |
|       |                |     | Fuel Cap (Std.)(Wh.Plastic)(1-1/2" I. D.) Fuel Cap (Red Plastic)(1-3/16" I.D.) (Spurt resistant, Low |
| 113   | 33032          |     |                                                                                                      |
|       |                |     | profile)                                                                                             |
| 115   | 34210          |     | Fuel Cap (Red Plastic)(1-3/16" I.D.) (Spurt resistant, High                                          |
|       |                |     | profile)                                                                                             |
| 116   | 650665         |     | Screw, 1/4-15 x 7/8"                                                                                 |
|       | 29774          |     | Line, Fuel (Braided 8.25")                                                                           |
|       | 30795          |     | Line, Fuel (Braided 16")                                                                             |
|       | 30962          |     |                                                                                                      |
|       |                |     | Line, Fuel (Braided 32") Spring, Fuel line (Use as required)                                         |
|       | 28819<br>20745 |     | Spring, Fuel line (Use as required)                                                                  |
|       | 29745          |     | Extension, Blower housing                                                                            |
|       | 650128         |     | Screw, 10-24 x 1/2"                                                                                  |
|       | 26460          |     | Clamp, Fuel line (Use as required)                                                                   |
|       | 650489         |     | Screw, 1/4-20 x 5/8"                                                                                 |
|       | 27276          |     | Cover, Spark plug                                                                                    |
|       | 33670A         |     | * Gasket, Muffler                                                                                    |
|       | 650561         |     | Screw, 1/4-20 x 5/8"                                                                                 |
| 140   | 30063          |     | Screw, 1/4-20 x 1/2" (Use as required )                                                              |
|       |                |     |                                                                                                      |

| Dof # | Don't Ni week ou | . Description                                                   |
|-------|------------------|-----------------------------------------------------------------|
|       |                  | / Description                                                   |
|       | 26073            | Washer, flat                                                    |
|       | 650628A          | 5/16-18 x 2-3/8"                                                |
|       | 29443            | Clip, Fuel line                                                 |
|       | 33356            | Terminal, Ground                                                |
|       | 650548           | Screw, 8-32 x 5/16"                                             |
|       | 610973           | Terminal Assy. (Use as required)                                |
|       | 32923            | Spring, Torsion (Used in early production)                      |
|       | 33857            | Spring Assy. (Used in late production)                          |
|       | 730136A          | Control Brkt (Incl.202,202A,204,205,2 06,207)                   |
|       | 650139           | Screw, 8-32 x 1/2" (Use as required)                            |
|       | 650152           | Screw, 8-32 x 3/8" (Use as required)                            |
| 204   | 30200            | Screw, 10-24 9/16" (Use as required)                            |
| 205   | 30322            | Nut & Lockwasher (Use as required)                              |
| 206   | 650688           | Screw, 10-32 x 1" (Used on early prod uction)                   |
| 206   | 650549           | Screw, 5-40 x 7/16" (Used on late pro duction)                  |
| 207   | 32924            | Compression Spring (Used on early pro duction)                  |
| 207   | 31342            | Compression Spring (Used on late prod uction)                   |
| 209   | 28942            | Screw, 10-32 x 3/8"                                             |
| 210   | 27793            | Clip, Conduit                                                   |
| 211   | 31426            | Spring, Extension                                               |
|       | 650815           | Washer, Belleville                                              |
|       | 650607           | Nut, Flywheel                                                   |
|       | 33668            | Screen, Starter                                                 |
|       | 33667            | Cup, Starter                                                    |
|       | 34080            | Spacer, Flywheel key                                            |
|       | 650872           | Stud, Solid State Assy.                                         |
|       | 550223           | Decal, Name                                                     |
|       | 31752            | Decal, Air cleaner                                              |
|       | 34346            | Decal. Instruction                                              |
|       | 631021           | Inlet Needle, Seat & Clip Assy.                                 |
|       | 631702           | Carburetor (Incl. 87) (Refer to Division 5, Section A, page 114 |
| 244   | 031702           | for breakdown)                                                  |
|       |                  | ioi bicardowii)                                                 |
| 245   | 610942A          | Magneto NOTE: The complete magneto is not available as          |
|       |                  | an assembly. The magneto number is shown for reference          |
|       |                  | purposes only. Order component partsindividually, as shown      |
|       |                  | in partslist. (Refer to Division 5, Section B, page 35 for      |
|       |                  | breakdown)                                                      |
| 040   | 500,400,4        | ,                                                               |
| 246   | 590420A          | Rewind Starter NOTE: In original production some starters       |
|       |                  | are riveted to the blowerhousing. Replacement housing has       |
|       |                  | threaded studs. Order four nuts (29752) for remounting of       |
|       |                  | starter. (Refer to Division 5, Section C, page 25 for           |
|       |                  | breakdown)                                                      |
| 249   | 33683B           | * Gasket Set (Incl. items marked *)                             |
| _10   |                  | Casher out (monitorino marrior)                                 |

| Ref #                           | Part Number                                                      | Qty | Description                                                                                                                                                                                                                                                                                                                                                                                                                       |
|---------------------------------|------------------------------------------------------------------|-----|-----------------------------------------------------------------------------------------------------------------------------------------------------------------------------------------------------------------------------------------------------------------------------------------------------------------------------------------------------------------------------------------------------------------------------------|
| 90<br>91<br>94                  | 33876<br>31715<br>30727<br>28820<br>730164                       |     | Gasket, Stator Body, Air cleaner Element, Air cleaner Screw, 10-32 x 1/2" Air Cleaner Ass'y. (Incl. 76, 90, 91, 92, 93, 94, & 221B) (Use as required)                                                                                                                                                                                                                                                                             |
| 113A<br>139<br>140<br>140       | 28371B<br>650675<br>33670A<br>650561<br>30063<br>391026          |     | Fuel Tank Bracket Washer, Flat * Gasket, Muffler Screw, 1/4-20 x 5/8" Screw, 1/4-20 x 1/2" (Use as required ) Muffler (Incl. 143, 144 & 145) (This spark arrester mufflercan be used on any model.)                                                                                                                                                                                                                               |
| 143<br>144<br>145<br>157<br>201 | 33699<br>33323<br>33700<br>650578<br>730165<br>610973<br>610942A |     | Muffler (Spark Arresting)(In.143,144, 145) Screen, Muffler Cover & Tube, Muffler Screw, 8-18 x 3/8" Muff.Adapter Kit (Incl.139,140)(As re quired) Terminal Assy. (Use as required) Magneto NOTE: The complete magneto is not available as an assembly. The magneto number is shown for reference purposes only. Order component partsindividually, as shown in partslist. (Refer to Division 5, Section B, page 35 for breakdown) |