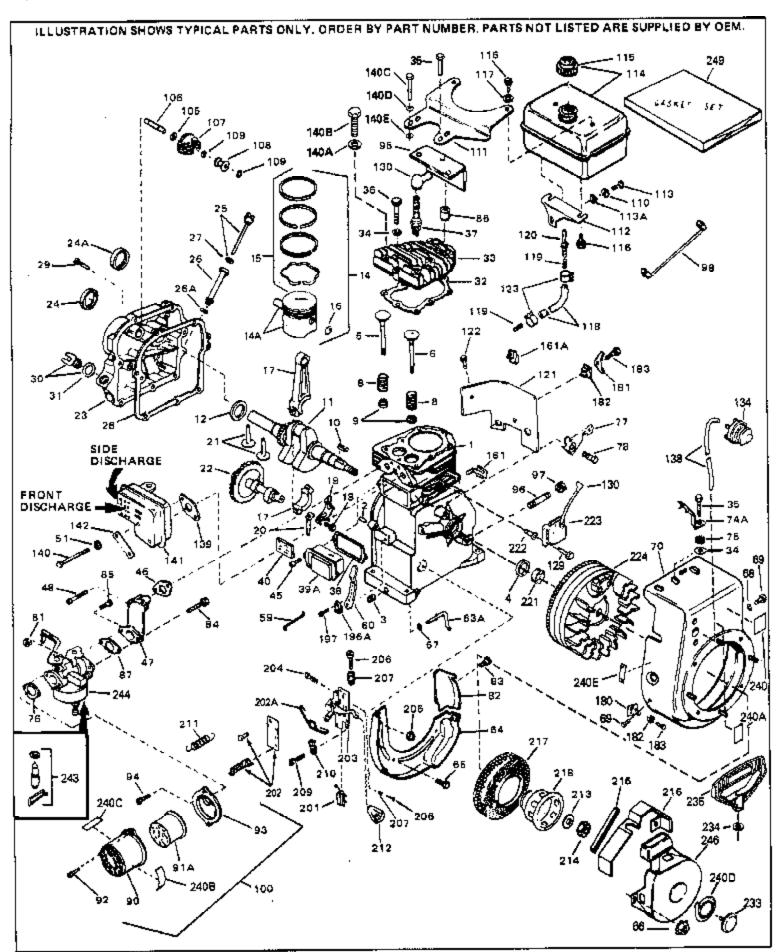

| Rof # | Part Number Q | ty Description                                     |
|-------|---------------|----------------------------------------------------|
|       |               | Cylinder (Incl. 2, 3 & 4) (2-13/16" B ore)         |
|       | 33674B        |                                                    |
|       | 26727         | Pin, Dowel                                         |
|       | 27642         | Oil Drain Plug                                     |
| 4     | 32600         | Seal, Oil                                          |
| 5     | 32644A        | Intake Valve (Std.) (Incl. 9)                      |
| 5     | 32645A        | Intake Valve (1/32" OS) (Incl. 9)                  |
|       | 29313C        | Exhaust Valve (Std.) (Incl. 9)                     |
|       | 29315C        | Exhaust Valve (1/32" OS) (Incl. 9)                 |
|       | 31672         | Spring, Valve                                      |
|       |               |                                                    |
|       | 31673         | Cap, Lower valve spring                            |
|       | 610951        | Key, Flywheel                                      |
|       | 33676         | Crankshaft (Incl. 24)                              |
|       | 33876         | Gasket, Stator                                     |
| 14    | 34535         | Piston, Pin & Ring Set (Std.) (2-13/1 6" Bore)     |
| 14    | 34536         | Piston, Pin & Ring Set (.010" OS)                  |
|       | 34537         | Piston, Pin & Ring Set (.020" OS)                  |
|       | 33562B        | Piston & Pin Ass'y.(Std.)(Incl.16)(2- 13/16")      |
|       | 33563B        | Piston & Pin Ass'y. (.010" OS) (Incl. 16)          |
|       | 33564B        | Piston & Pin Ass'y. (.020" OS) (Incl. 16)          |
|       |               | • ` ` ' ' '                                        |
|       | 33567         | Ring Set (Std.) (2-13/16" Bore)                    |
|       | 33568         | Ring Set (.010" OS)                                |
|       | 33569         | Ring Set (.020" OS)                                |
| 16    | 20381         | Ring, Piston pin retaining                         |
| 17    | 32875         | Rod Assy., Connecting (Incl. 18 & 20)              |
| 18    | 32610A        | Bolt, Connecting Rod                               |
|       | 32654         | Dipper, Oil                                        |
|       | 27241         | Lifter, Valve                                      |
|       | 33158         | Camshaft                                           |
|       | 30756B        |                                                    |
|       |               | Cover, Cylinder (Incl. 24, 30, 31 & 1 06)          |
|       | 28540         | Seal, Oil                                          |
|       | 27677A        | * Gasket, Cylinder cover                           |
|       | 650451        | Screw, 1/4-20 x 1" (Use as required)               |
|       | 650488        | Screw, 1/4-20 x 1-1/4" (Use as requir ed)          |
| 30    | 27625         | Plug, Oil filler (Incl. 31)                        |
| 31    | 29673         | * Gasket, Oil fill plug                            |
| 32    | 33554A        | Gasket, Cylinder head                              |
|       | 33016A        | Head, Cylinder(Incl. 35)                           |
|       | 26073         | Washer (Not used on late production)               |
|       | 650691        | Washer (Use as required)                           |
|       | 650694A       | Screw, 5/16-18 x 2" (Use as required)              |
|       |               |                                                    |
|       | 650818        | Screw, 5/16-18 x 1-1/2" (Use as requi red)         |
|       | 650865        | Screw, 5/16-18 x 2" (Use as required)              |
|       | 6021A         | Screw, 5/16-18 x 1-1/2" (As req;not w /650691)     |
|       | 33636         | Resistor Spark Plug (RJ-8C)                        |
| 38    | 31619A        | * Gasket, Breather                                 |
| 39A   | 31337A        | Breather Ass'y. (Incl. 38 & 40)                    |
| 40    | 31410         | Element, Breather                                  |
|       | 650128        | Screw, 10-24 x 1/2"                                |
|       | 33673A        | * Gasket, Intake (1/32" thick)                     |
|       | 33666         | Pipe, Intake                                       |
|       |               | •                                                  |
|       | 30646         | Screw, 1/4-20 x 1-3/8"                             |
|       | 32698         | Link, Governor-to-throttle                         |
|       | 31510         | Lever, Governor                                    |
| 63A   | 31334         | Rod, Governor (Incl. 67)                           |
| 64    | 33342         | Baffle, Blower housing                             |
|       | 650561        | Screw, 1/4-20 x 5/8"                               |
|       | 29752         | Nut & Lockwasher Assy., 1/4-28 (As re quired)      |
| 66    | <del>-</del>  | Pop Rivet (Purchase locally)(Use as r equired)     |
| 00    |               | . Sp / tivot (i divided locally)(Odd do i oquilou) |

| Ref # | Part Number (  | Qty | Description                                                                                          |
|-------|----------------|-----|------------------------------------------------------------------------------------------------------|
|       | 28277          |     | Washer, Flat                                                                                         |
|       | 650168         |     | Washer, Flat                                                                                         |
|       | 29212          |     | Screw, 1/4-28 x 7/16"                                                                                |
|       | 33663C         |     | Blower Housing (For electric starter) NOTE: In original                                              |
| 70    | 330030         |     | ,                                                                                                    |
|       |                |     | production some starters are riveted to the blower housing.                                          |
|       |                |     | Replacement housing has threaded studs. Order four nuts                                              |
|       |                |     | (29752) for remounting of starter.                                                                   |
| 74A   | 30747          |     | Clip, Spark plug shorting                                                                            |
| 75    | 650890         |     | Lockwasher                                                                                           |
|       | 27272A         |     | * Gasket, Air cleaner                                                                                |
|       | 34212          |     | Bracket, Holddown                                                                                    |
|       | 30200          |     | Screw, 10-24 x 9/16"                                                                                 |
|       | 29752          |     | Nut & Lockwasher Assy., 1/4-28                                                                       |
|       | 33341          |     | Extension, Baffle                                                                                    |
|       | 650701         |     | Screw, 8-18 x 7/16"                                                                                  |
|       | 6201           |     | Screw, 1/4-28 x 7/8"                                                                                 |
|       | 650870         |     | Screw, 1/4-28 x 1-11/16"                                                                             |
|       | 28212          |     |                                                                                                      |
|       |                |     | Spacer * Cooket Corburator                                                                           |
|       | 26756          |     | * Gasket, Carburetor                                                                                 |
|       | 31715          |     | Body, Air cleaner                                                                                    |
|       | 650152         |     | Screw, 8-32 x 3/8"                                                                                   |
|       | 31691          |     | Bracket, Air cleaner                                                                                 |
|       | 28820          |     | Screw, 10-32 x 1/2"                                                                                  |
|       | 33344          |     | Baffle, Heat                                                                                         |
|       | 35349          |     | Ground Wire                                                                                          |
| 100   | 730127         |     | Air Cleaner Ass'y. (Incl.76,76A,90A,91A,92,93,94, &                                                  |
|       |                |     | 221A)(Use as required)                                                                               |
| 102   | 28458          |     | Bearing, Ball                                                                                        |
|       | 30590A         |     | Washer, Flat                                                                                         |
|       | 30574          |     | Shaft, Mechanical governor                                                                           |
|       | 30591          |     | Gear Assy.,Governor (Incl. 105)                                                                      |
|       | 30588A         |     | Spool Governor                                                                                       |
|       | 29193          |     | Ring, Retaining                                                                                      |
|       | 28371B         |     | Fuel Tank Bracket                                                                                    |
|       | 32762          |     | Fuel Tank Bracket                                                                                    |
|       | 650805         |     | Screw, 1/4-20 x 11/16"                                                                               |
|       | 650675         |     | Washer, Flat                                                                                         |
|       | 35584          |     | Fuel Tank (Incl. 115 & 123)                                                                          |
|       | 410144B        |     | ,                                                                                                    |
|       |                |     | Fuel Cap (Std.)(Wh.Plastic)(1-1/2" I. D.) Fuel Cap (Red Plastic)(1-3/16" I.D.) (Spurt resistant, Low |
| 113   | 33032          |     |                                                                                                      |
|       |                |     | profile)                                                                                             |
| 115   | 34210          |     | Fuel Cap (Red Plastic)(1-3/16" I.D.) (Spurt resistant, High                                          |
|       |                |     | profile)                                                                                             |
| 116   | 650665         |     | Screw, 1/4-15 x 7/8"                                                                                 |
|       | 29774          |     | Line, Fuel (Braided 8.25")                                                                           |
|       | 30795          |     | Line, Fuel (Braided 16")                                                                             |
|       | 30962          |     |                                                                                                      |
|       |                |     | Line, Fuel (Braided 32") Spring, Fuel line (Use as required)                                         |
|       | 28819<br>20745 |     | Spring, Fuel line (Use as required)                                                                  |
|       | 29745          |     | Extension, Blower housing                                                                            |
|       | 650128         |     | Screw, 10-24 x 1/2"                                                                                  |
|       | 26460          |     | Clamp, Fuel line (Use as required)                                                                   |
|       | 650489         |     | Screw, 1/4-20 x 5/8"                                                                                 |
|       | 27276          |     | Cover, Spark plug                                                                                    |
|       | 33670A         |     | * Gasket, Muffler                                                                                    |
|       | 650561         |     | Screw, 1/4-20 x 5/8"                                                                                 |
| 140   | 30063          |     | Screw, 1/4-20 x 1/2" (Use as required )                                                              |
|       |                |     |                                                                                                      |

| Dof # | Don't Ni week ou | . Description                                                   |
|-------|------------------|-----------------------------------------------------------------|
|       |                  | / Description                                                   |
|       | 26073            | Washer, flat                                                    |
|       | 650628A          | 5/16-18 x 2-3/8"                                                |
|       | 29443            | Clip, Fuel line                                                 |
|       | 33356            | Terminal, Ground                                                |
|       | 650548           | Screw, 8-32 x 5/16"                                             |
|       | 610973           | Terminal Assy. (Use as required)                                |
|       | 32923            | Spring, Torsion (Used in early production)                      |
|       | 33857            | Spring Assy. (Used in late production)                          |
|       | 730136A          | Control Brkt (Incl.202,202A,204,205,2 06,207)                   |
|       | 650139           | Screw, 8-32 x 1/2" (Use as required)                            |
|       | 650152           | Screw, 8-32 x 3/8" (Use as required)                            |
| 204   | 30200            | Screw, 10-24 9/16" (Use as required)                            |
| 205   | 30322            | Nut & Lockwasher (Use as required)                              |
| 206   | 650688           | Screw, 10-32 x 1" (Used on early prod uction)                   |
| 206   | 650549           | Screw, 5-40 x 7/16" (Used on late pro duction)                  |
| 207   | 32924            | Compression Spring (Used on early pro duction)                  |
| 207   | 31342            | Compression Spring (Used on late prod uction)                   |
| 209   | 28942            | Screw, 10-32 x 3/8"                                             |
| 210   | 27793            | Clip, Conduit                                                   |
| 211   | 31426            | Spring, Extension                                               |
|       | 650815           | Washer, Belleville                                              |
|       | 650607           | Nut, Flywheel                                                   |
|       | 33668            | Screen, Starter                                                 |
|       | 33667            | Cup, Starter                                                    |
|       | 34080            | Spacer, Flywheel key                                            |
|       | 650872           | Stud, Solid State Assy.                                         |
|       | 550223           | Decal, Name                                                     |
|       | 31752            | Decal, Air cleaner                                              |
|       | 34346            | Decal. Instruction                                              |
|       | 631021           | Inlet Needle, Seat & Clip Assy.                                 |
|       | 631702           | Carburetor (Incl. 87) (Refer to Division 5, Section A, page 114 |
| 244   | 031702           | for breakdown)                                                  |
|       |                  | ioi bicardowii)                                                 |
| 245   | 610942A          | Magneto NOTE: The complete magneto is not available as          |
|       |                  | an assembly. The magneto number is shown for reference          |
|       |                  | purposes only. Order component partsindividually, as shown      |
|       |                  | in partslist. (Refer to Division 5, Section B, page 35 for      |
|       |                  | breakdown)                                                      |
| 040   | 500,400,4        | ,                                                               |
| 246   | 590420A          | Rewind Starter NOTE: In original production some starters       |
|       |                  | are riveted to the blowerhousing. Replacement housing has       |
|       |                  | threaded studs. Order four nuts (29752) for remounting of       |
|       |                  | starter. (Refer to Division 5, Section C, page 25 for           |
|       |                  | breakdown)                                                      |
| 249   | 33683B           | * Gasket Set (Incl. items marked *)                             |
| _10   |                  | Casher out (monitorino marrior)                                 |