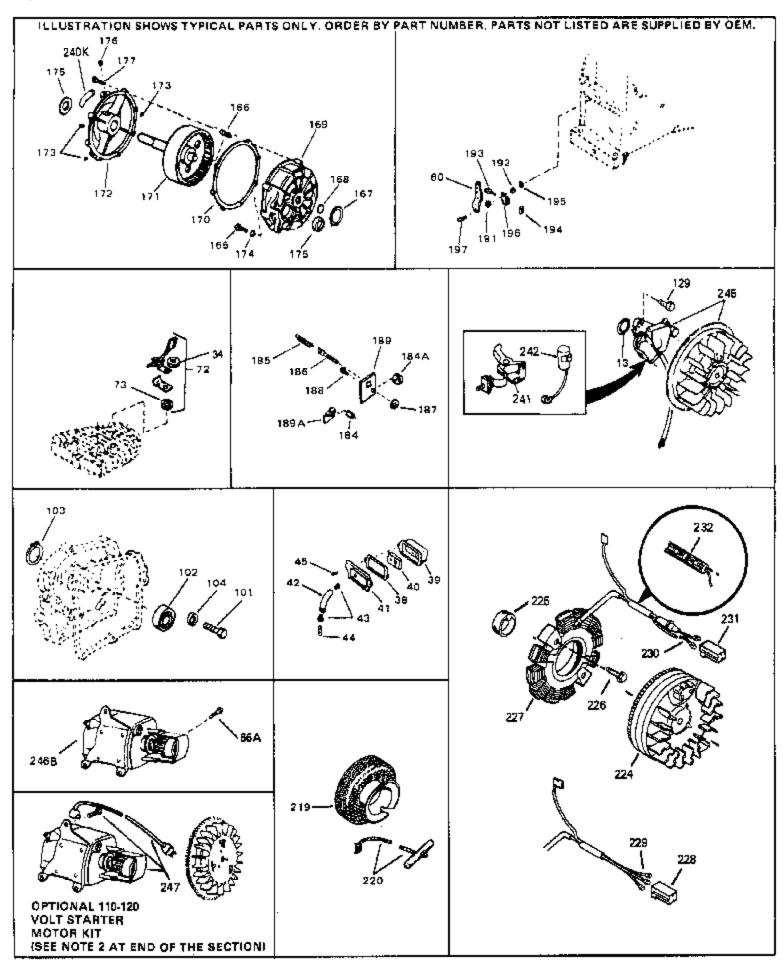

| Dof # | Don't Ni week ou | . Description                                                   |
|-------|------------------|-----------------------------------------------------------------|
|       |                  | / Description                                                   |
|       | 26073            | Washer, flat                                                    |
|       | 650628A          | 5/16-18 x 2-3/8"                                                |
|       | 29443            | Clip, Fuel line                                                 |
|       | 33356            | Terminal, Ground                                                |
|       | 650548           | Screw, 8-32 x 5/16"                                             |
|       | 610973           | Terminal Assy. (Use as required)                                |
|       | 32923            | Spring, Torsion (Used in early production)                      |
|       | 33857            | Spring Assy. (Used in late production)                          |
|       | 730136A          | Control Brkt (Incl.202,202A,204,205,2 06,207)                   |
|       | 650139           | Screw, 8-32 x 1/2" (Use as required)                            |
|       | 650152           | Screw, 8-32 x 3/8" (Use as required)                            |
| 204   | 30200            | Screw, 10-24 9/16" (Use as required)                            |
| 205   | 30322            | Nut & Lockwasher (Use as required)                              |
| 206   | 650688           | Screw, 10-32 x 1" (Used on early prod uction)                   |
| 206   | 650549           | Screw, 5-40 x 7/16" (Used on late pro duction)                  |
| 207   | 32924            | Compression Spring (Used on early pro duction)                  |
| 207   | 31342            | Compression Spring (Used on late prod uction)                   |
| 209   | 28942            | Screw, 10-32 x 3/8"                                             |
| 210   | 27793            | Clip, Conduit                                                   |
| 211   | 31426            | Spring, Extension                                               |
|       | 650815           | Washer, Belleville                                              |
|       | 650607           | Nut, Flywheel                                                   |
|       | 33668            | Screen, Starter                                                 |
|       | 33667            | Cup, Starter                                                    |
|       | 34080            | Spacer, Flywheel key                                            |
|       | 650872           | Stud, Solid State Assy.                                         |
|       | 550223           | Decal, Name                                                     |
|       | 31752            | Decal, Air cleaner                                              |
|       | 34346            | Decal. Instruction                                              |
|       | 631021           | Inlet Needle, Seat & Clip Assy.                                 |
|       | 631702           | Carburetor (Incl. 87) (Refer to Division 5, Section A, page 114 |
| 244   | 031702           | for breakdown)                                                  |
|       |                  | ioi bicardowii)                                                 |
| 245   | 610942A          | Magneto NOTE: The complete magneto is not available as          |
|       |                  | an assembly. The magneto number is shown for reference          |
|       |                  | purposes only. Order component partsindividually, as shown      |
|       |                  | in partslist. (Refer to Division 5, Section B, page 35 for      |
|       |                  | breakdown)                                                      |
| 040   | 500,400,4        | ,                                                               |
| 246   | 590420A          | Rewind Starter NOTE: In original production some starters       |
|       |                  | are riveted to the blowerhousing. Replacement housing has       |
|       |                  | threaded studs. Order four nuts (29752) for remounting of       |
|       |                  | starter. (Refer to Division 5, Section C, page 25 for           |
|       |                  | breakdown)                                                      |
| 249   | 33683B           | * Gasket Set (Incl. items marked *)                             |
| _10   |                  | Casher out (monitorino marrior)                                 |

| Ref # | Part Number | Qty | Description                                                                                                                                                                                                                                                                                                 |
|-------|-------------|-----|-------------------------------------------------------------------------------------------------------------------------------------------------------------------------------------------------------------------------------------------------------------------------------------------------------------|
| 13    | 33876       | Ť   | Gasket, Stator                                                                                                                                                                                                                                                                                              |
| 34    | 26073       |     | Washer (Not used on late production)                                                                                                                                                                                                                                                                        |
| 34    | 650691      |     | Washer (Use as required)                                                                                                                                                                                                                                                                                    |
| 38    | 31619A      |     | * Gasket, Breather                                                                                                                                                                                                                                                                                          |
| 40    | 31410       |     | Element, Breather                                                                                                                                                                                                                                                                                           |
| 45    | 650128      |     | Screw, 10-24 x 1/2"                                                                                                                                                                                                                                                                                         |
| 101   | 30200       |     | Screw, 10-24 x 9/16"                                                                                                                                                                                                                                                                                        |
| 102   | 28458       |     | Bearing, Ball                                                                                                                                                                                                                                                                                               |
| 103   | 28539       |     | Ring, Retaining                                                                                                                                                                                                                                                                                             |
| 104   | 28537       |     | Washer, Flat                                                                                                                                                                                                                                                                                                |
| 191   | 29918       |     | Washer, Lock, #8                                                                                                                                                                                                                                                                                            |
| 192   | 30322       |     | Nut & Lockwasher, 8-32                                                                                                                                                                                                                                                                                      |
| 193   | 29826       |     | Screw, 10-32 x 3/4"                                                                                                                                                                                                                                                                                         |
| 194   | 29216       |     | Nut, Square, 10-32                                                                                                                                                                                                                                                                                          |
| 195   | 29642       |     | Ring, Retaining                                                                                                                                                                                                                                                                                             |
| 196   | 29916       |     | Clamp, Governor lever                                                                                                                                                                                                                                                                                       |
|       | 650548      |     | Screw, 8-32 x 5/16"                                                                                                                                                                                                                                                                                         |
|       | 34788       |     | Pulley, Starter rope                                                                                                                                                                                                                                                                                        |
|       | 35189       |     | Spacer, Coil Assy.                                                                                                                                                                                                                                                                                          |
|       | 30547A      |     | Contact Assy., Breaker                                                                                                                                                                                                                                                                                      |
|       | 30548B      |     | Condenser                                                                                                                                                                                                                                                                                                   |
| 245   | 610942A     |     | Magneto NOTE: The complete magneto is not available as an assembly. The magneto number is shown for reference purposes only. Order component partsindividually, as shown in partslist. (Refer to Division 5, Section B, page 35 for breakdown)                                                              |
| 247   | 33290D      |     | Starter Motor Kit (110-120 Volt) This 110-120 volt starter motor kit may have been added to this engine. It can be added only if cylinder hasdrilled and tapped starter mounting bosses and a ring gear flywheel. Refer to service number stamped on end cap of motor, or on decal, for identification. Ref |