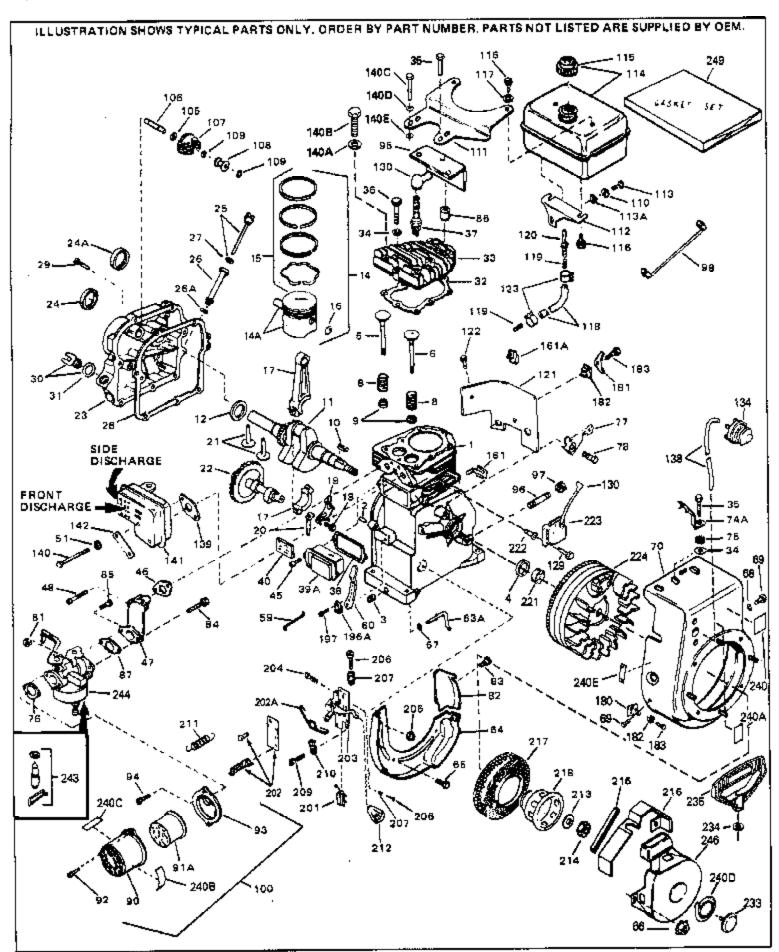

|    |         | Qty | Description                                                     |
|----|---------|-----|-----------------------------------------------------------------|
| 1  | 33674B  |     | Cylinder (Incl. 2, 3 & 4) (2-13/16" B ore)                      |
| 2  | 26727   |     | Pin, Dowel                                                      |
| 3  | 27642   |     | Oil Drain Plug                                                  |
| 4  | 32600   |     | Seal, Oil                                                       |
| 5  | 32644A  |     | Intake Valve (Std.) (Incl. 9)                                   |
|    | 32645A  |     | Intake Valve (1/32" OS) (Incl. 9)                               |
|    | 29313C  |     | Exhaust Valve (Std.) (Incl. 9)                                  |
|    | 29315C  |     | Exhaust Valve (1/32" OS) (Incl. 9)                              |
|    | 31672   |     | Spring, Valve                                                   |
|    | 31673   |     | Cap, Lower valve spring                                         |
|    | 610951  |     | Key, Flywheel                                                   |
|    | 33677A  |     | Crankshaft                                                      |
|    | 32323   |     | Washer, Thrust                                                  |
|    | 33876   |     |                                                                 |
|    |         |     | Gasket, Stator  Pioton & Pio Apply (Std.) (Incl. 16)(2, 13/16") |
|    | 33562B  |     | Piston & Pin Ass'y.(Std.)(Incl.16)(2- 13/16")                   |
|    | 33563B  |     | Piston & Pin Ass'y. (.010" OS) (Incl. 16)                       |
|    | 33564B  |     | Piston & Pin Ass'y. (.020" OS) (Incl. 16)                       |
|    | 34535   |     | Piston, Pin & Ring Set (Std.) (2-13/1 6" Bore)                  |
|    | 34536   |     | Piston, Pin & Ring Set (.010" OS)                               |
|    | 34537   |     | Piston, Pin & Ring Set (.020" OS)                               |
|    | 33567   |     | Ring Set (Std.) (2-13/16" Bore)                                 |
|    | 33568   |     | Ring Set (.010" OS)                                             |
|    | 33569   |     | Ring Set (.020" OS)                                             |
|    | 20381   |     | Ring, Piston pin retaining                                      |
|    | 32875   |     | Rod Assy., Connecting (Incl. 18 & 20)                           |
|    | 32610A  |     | Bolt, Connecting Rod                                            |
| 20 | 32654   |     | Dipper, Oil                                                     |
| 21 | 27241   |     | Lifter, Valve                                                   |
| 22 | 33158   |     | Camshaft                                                        |
| 23 | 32700A  |     | Cover, Cylinder (Incl. 24, 29, 30, 31 & 106)                    |
| 24 | 27897   |     | Seal, Oil                                                       |
| 28 | 27677A  |     | * Gasket, Cylinder cover                                        |
| 29 | 650451  |     | Screw, 1/4-20 x 1" (Use as required)                            |
| 29 | 650488  |     | Screw, 1/4-20 x 1-1/4" (Use as requir ed)                       |
|    | 27625   |     | Plug, Oil filler (Incl. 31)                                     |
| 31 | 29673   |     | * Gasket, Oil fill plug                                         |
|    | 33554A  |     | Gasket, Cylinder head                                           |
|    | 33016A  |     | Head, Cylinder(Incl. 35)                                        |
|    | 26073   |     | Washer (Not used on late production)                            |
|    | 650691  |     | Washer (Use as required)                                        |
|    | 650694A |     | Screw, 5/16-18 x 2" (Use as required)                           |
|    | 650818  |     | Screw, 5/16-18 x 1-1/2" (Use as requi red)                      |
|    | 650865  |     | Screw, 5/16-18 x 2" (Use as required)                           |
|    | 6021A   |     | Screw, 5/16-18 x 1-1/2" (As req;not w /650691)                  |
|    | 33636   |     | Resistor Spark Plug (RJ-8C)                                     |
|    | 31619A  |     | * Gasket, Breather                                              |
|    | 31337A  |     | Breather Ass'y. (Incl. 38 & 40)                                 |
|    |         |     |                                                                 |
|    | 31410   |     | Element, Breather                                               |
|    | 650128  |     | Screw, 10-24 x 1/2"  * Cooket Intoko (1/22" thick)              |
|    | 33673A  |     | * Gasket, Intake (1/32" thick)                                  |
|    | 33666   |     | Pipe, Intake                                                    |
|    | 30646   |     | Screw, 1/4-20 x 1-3/8"                                          |
|    | 32698   |     | Link, Governor-to-throttle                                      |
|    | 31510   |     | Lever, Governor                                                 |
|    | 31334   |     | Rod, Governor (Incl. 67)                                        |
|    | 33342   |     | Baffle, Blower housing                                          |
|    | 650561  |     | Screw, 1/4-20 x 5/8"                                            |
| 66 | 29752   |     | Nut & Lockwasher Assy., 1/4-28 (As re quired)                   |
|    |         |     |                                                                 |

| Dof # | Dout Ni week ou | O+. | Description                                                  |
|-------|-----------------|-----|--------------------------------------------------------------|
|       | Part Number     | Qty | Description  Per Piret (Purchase levelly)/Llea ear agriffed) |
| 66    | 28277           |     | Pop Rivet (Purchase locally)(Use as r equired)               |
|       |                 |     | Washer, Flat                                                 |
|       | 650168          |     | Washer, Flat                                                 |
|       | 29212           |     | Screw, 1/4-28 x 7/16"                                        |
| 70    | 33663C          |     | Blower Housing (For electric starter) NOTE: In original      |
|       |                 |     | production some starters are riveted to the blower housing.  |
|       |                 |     | Replacement housing has threaded studs. Order four nuts      |
|       |                 |     | (29752) for remounting of starter.                           |
| 76    | 27272A          |     | * Gasket, Air cleaner                                        |
|       | 34212           |     | Bracket, Holddown                                            |
|       | 30200           |     | Screw, 10-24 x 9/16"                                         |
|       | 29752           |     | Nut & Lockwasher Assy., 1/4-28                               |
|       | 33341           |     | Extension, Baffle                                            |
|       | 650701          |     | Screw, 8-18 x 7/16"                                          |
|       | 6201            |     | Screw, 1/4-28 x 7/8"                                         |
|       | 650870          |     | Screw, 1/4-28 x 1-11/16"                                     |
|       | 28212           |     | Spacer                                                       |
|       | 26756           |     | •                                                            |
|       |                 |     | * Gasket, Carburetor                                         |
|       | 31715           |     | Body, Air cleaner                                            |
|       | 650152          |     | Screw, 8-32 x 3/8"                                           |
|       | 31914           |     | Bracket, Air cleaner                                         |
|       | 28820           |     | Screw, 10-32 x 1/2"                                          |
|       | 33344           |     | Baffle, Heat                                                 |
|       | 35349           |     | Ground Wire                                                  |
| 100   | 730127          |     | Air Cleaner Ass'y. (Incl.76,76A,90A,91A,92,93,94, &          |
|       |                 |     | 221A)(Use as required)                                       |
| 105   | 30590A          |     | Washer, Flat                                                 |
|       | 30574           |     | Shaft, Mechanical governor                                   |
|       | 30591           |     | Gear Assy.,Governor (Incl. 105)                              |
|       | 30588A          |     | Spool Governor                                               |
|       | 29193           |     | Ring, Retaining                                              |
|       | 34183A          |     | Fuel Tank Bracket                                            |
|       | 650561          |     | Screw, 1/4-20 x 5/8"                                         |
|       | 34160A          |     | Fuel Tank (Incl. 115 & 123)                                  |
|       | 410144B         |     | Fuel Cap (Std.)(Wh.Plastic)(1-1/2" I. D.)                    |
|       | 33032           |     | Fuel Cap (Red Plastic)(1-3/16" I.D.) (Spurt resistant, Low   |
| 1.0   | 55552           |     | profile)                                                     |
|       |                 |     | ,                                                            |
| 115   | 34210           |     | Fuel Cap (Red Plastic)(1-3/16" I.D.) (Spurt resistant, High  |
|       |                 |     | profile)                                                     |
| 116   | 650665          |     | Screw, 1/4-15 x 7/8"                                         |
|       | 650691          |     | Washer                                                       |
|       | 29774           |     | Line, Fuel (Braided 8.25")                                   |
|       | 30795           |     | Line, Fuel (Braided 16")                                     |
|       | 30962           |     | Line, Fuel (Braided 32")                                     |
|       | 28819           |     | Spring, Fuel line (Use as required)                          |
|       | 29745           |     | Extension, Blower housing                                    |
|       | 650128          |     | Screw, 10-24 x 1/2"                                          |
|       | 26460           |     | Clamp, Fuel line (Use as required)                           |
|       | 650489          |     | Screw, 1/4-20 x 5/8"                                         |
|       | 610118          |     | Cover, Spark plug                                            |
|       | 33670A          |     | * Gasket, Muffler                                            |
|       | 650628A         |     | 5/16-18 x 2-3/8"                                             |
|       | 792020          |     | Screw, 1/4-20 x 2-1/4"                                       |
|       | 30063           |     | Screw, 1/4-20 x 1/2" (Use as required )                      |
|       | 26073           |     |                                                              |
|       |                 |     | Washer, flat Muffler (Side Discharge)                        |
| 141   | 33671A          |     | Muffler (Side Discharge)                                     |

| Ref # | Part Number | Qty | Description                                                                                                                                                                                                                                    |
|-------|-------------|-----|------------------------------------------------------------------------------------------------------------------------------------------------------------------------------------------------------------------------------------------------|
| 161   | 29443       |     | Clip, Fuel line                                                                                                                                                                                                                                |
| 181   | 33356       |     | Terminal, Ground                                                                                                                                                                                                                               |
| 182   | 28545       |     | Grommet, Plastic                                                                                                                                                                                                                               |
| 183   | 650760      |     | Screw, 8-32 x 3/8"                                                                                                                                                                                                                             |
| 196A  | 31335       |     | Clamp, Governor lever                                                                                                                                                                                                                          |
| 197   | 650548      |     | Screw, 8-32 x 5/16"                                                                                                                                                                                                                            |
| 201   | 610973      |     | Terminal Assy. (Use as required)                                                                                                                                                                                                               |
| 204   | 650139      |     | Screw, 8-32 x 1/2" (Use as required)                                                                                                                                                                                                           |
| 204   | 650152      |     | Screw, 8-32 x 3/8" (Use as required)                                                                                                                                                                                                           |
| 204   | 30200       |     | Screw, 10-24 9/16" (Use as required)                                                                                                                                                                                                           |
| 205   | 30322       |     | Nut & Lockwasher (Use as required)                                                                                                                                                                                                             |
| 213   | 650815      |     | Washer, Belleville                                                                                                                                                                                                                             |
| 214   | 650607      |     | Nut, Flywheel                                                                                                                                                                                                                                  |
|       | 33668       |     | Screen, Starter                                                                                                                                                                                                                                |
|       | 33667       |     | Cup, Starter                                                                                                                                                                                                                                   |
|       | 34080       |     | Spacer, Flywheel key                                                                                                                                                                                                                           |
|       | 650872      |     | Stud, Solid State Assy.                                                                                                                                                                                                                        |
|       | 550223      |     | Decal, Name                                                                                                                                                                                                                                    |
|       | 34346       |     | Decal. Instruction                                                                                                                                                                                                                             |
|       | 31752       |     | Decal, Air cleaner                                                                                                                                                                                                                             |
|       | 631021      |     | Inlet Needle, Seat & Clip Assy.                                                                                                                                                                                                                |
| 244   | 631923      |     | Carburetor (Incl. 87) (Refer to Division 5, Section A, page 140 for breakdown)                                                                                                                                                                 |
| 245   | 610942A     |     | Magneto NOTE: The complete magneto is not available as an assembly. The magneto number is shown for reference purposes only. Order component partsindividually, as shown in partslist. (Refer to Division 5, Section B, page 35 for breakdown) |
| 246   | 590420A     |     | Rewind Starter NOTE: In original production some starters are riveted to the blowerhousing. Replacement housing has threaded studs. Order four nuts (29752) for remounting of starter. (Refer to Division 5, Section C, page 25 for breakdown) |
| 249   | 33683B      |     | * Gasket Set (Incl. items marked *)                                                                                                                                                                                                            |