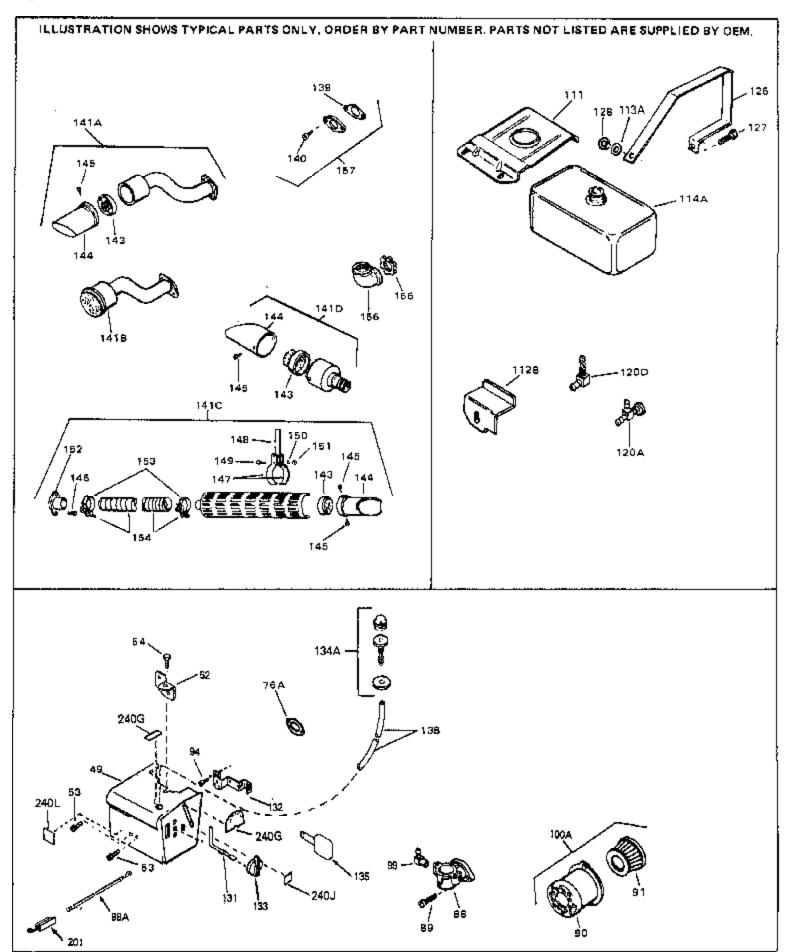

| Ref # | Part Number | Qty | Description                                                                                                                                                                                                                                    |
|-------|-------------|-----|------------------------------------------------------------------------------------------------------------------------------------------------------------------------------------------------------------------------------------------------|
|       | 33876       | Qty | Gasket, Stator                                                                                                                                                                                                                                 |
|       | 31715       |     | Body, Air cleaner                                                                                                                                                                                                                              |
|       | 30727       |     | Element, Air cleaner                                                                                                                                                                                                                           |
| 94    | 28820       |     | Screw, 10-32 x 1/2"                                                                                                                                                                                                                            |
| 100A  | 730164      |     | Air Cleaner Ass'y. (Incl. 76, 90, 91, 92, 93, 94, & 221B) (Use as required)                                                                                                                                                                    |
| 111   | 34183A      |     | Fuel Tank Bracket                                                                                                                                                                                                                              |
| 112B  | 34182       |     | Fuel Tank Bracket                                                                                                                                                                                                                              |
| 139   | 33670A      |     | * Gasket, Muffler                                                                                                                                                                                                                              |
| 140   | 792020      |     | Screw, 1/4-20 x 2-1/4"                                                                                                                                                                                                                         |
| 140   | 30063       |     | Screw, 1/4-20 x 1/2" (Use as required )                                                                                                                                                                                                        |
| 141D  | 391026      |     | Muffler (Incl. 143, 144 & 145) (This spark arrester mufflercan be used on any model.)                                                                                                                                                          |
| 157   | 730165      |     | Muff.Adapter Kit (Incl.139,140)(As re quired)                                                                                                                                                                                                  |
| 201   | 610973      |     | Terminal Assy. (Use as required)                                                                                                                                                                                                               |
| 245   | 610942A     |     | Magneto NOTE: The complete magneto is not available as an assembly. The magneto number is shown for reference purposes only. Order component partsindividually, as shown in partslist. (Refer to Division 5, Section B, page 35 for breakdown) |