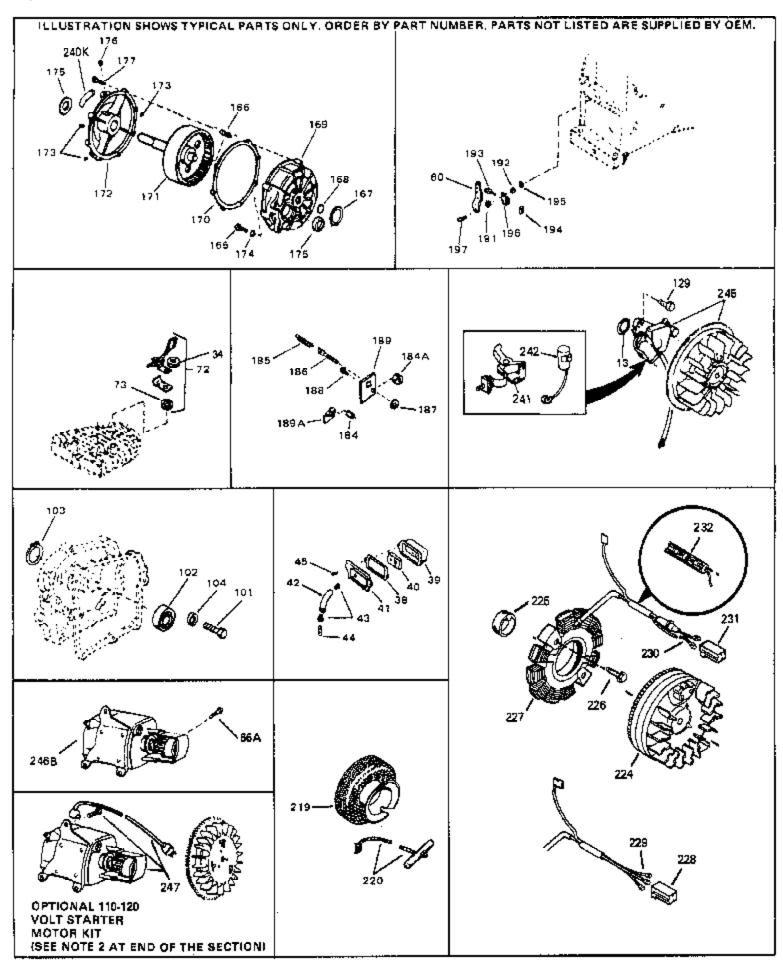

| Ref # | Part Number | Qty | Description                                                                                                                                                                                                                                                                                                 |
|-------|-------------|-----|-------------------------------------------------------------------------------------------------------------------------------------------------------------------------------------------------------------------------------------------------------------------------------------------------------------|
| 13    | 33876       |     | Gasket, Stator                                                                                                                                                                                                                                                                                              |
| 34    | 26073       |     | Washer (Not used on late production)                                                                                                                                                                                                                                                                        |
| 34    | 650691      |     | Washer (Use as required)                                                                                                                                                                                                                                                                                    |
| 38    | 31619A      |     | * Gasket, Breather                                                                                                                                                                                                                                                                                          |
| 40    | 31410       |     | Element, Breather                                                                                                                                                                                                                                                                                           |
| 45    | 650128      |     | Screw, 10-24 x 1/2"                                                                                                                                                                                                                                                                                         |
| 184   | 33450       |     | Nut, Hex                                                                                                                                                                                                                                                                                                    |
| 185   | 30342       |     | Spring Extension                                                                                                                                                                                                                                                                                            |
| 186   | 30845A      |     | Bolt, Governor spring adj.                                                                                                                                                                                                                                                                                  |
|       | 650518      |     | Washer, Lock                                                                                                                                                                                                                                                                                                |
| 188   | 30200       |     | Screw, 10-24 x 9/16"                                                                                                                                                                                                                                                                                        |
| 189   | 30846       |     | Bracket, Governor adj. bolt                                                                                                                                                                                                                                                                                 |
|       | 650548      |     | Screw, 8-32 x 5/16"                                                                                                                                                                                                                                                                                         |
|       | 34788       |     | Pulley, Starter rope                                                                                                                                                                                                                                                                                        |
|       | 35189       |     | Spacer, Coil Assy.                                                                                                                                                                                                                                                                                          |
|       | 30547A      |     | Contact Assy., Breaker                                                                                                                                                                                                                                                                                      |
|       | 30548B      |     | Condenser                                                                                                                                                                                                                                                                                                   |
| 245   | 610942A     |     | Magneto NOTE: The complete magneto is not available as an assembly. The magneto number is shown for reference purposes only. Order component partsindividually, as shown in partslist. (Refer to Division 5, Section B, page 35 for breakdown)                                                              |
| 247   | 33290D      |     | Starter Motor Kit (110-120 Volt) This 110-120 volt starter motor kit may have been added to this engine. It can be added only if cylinder hasdrilled and tapped starter mounting bosses and a ring gear flywheel. Refer to service number stamped on end cap of motor, or on decal, for identification. Ref |