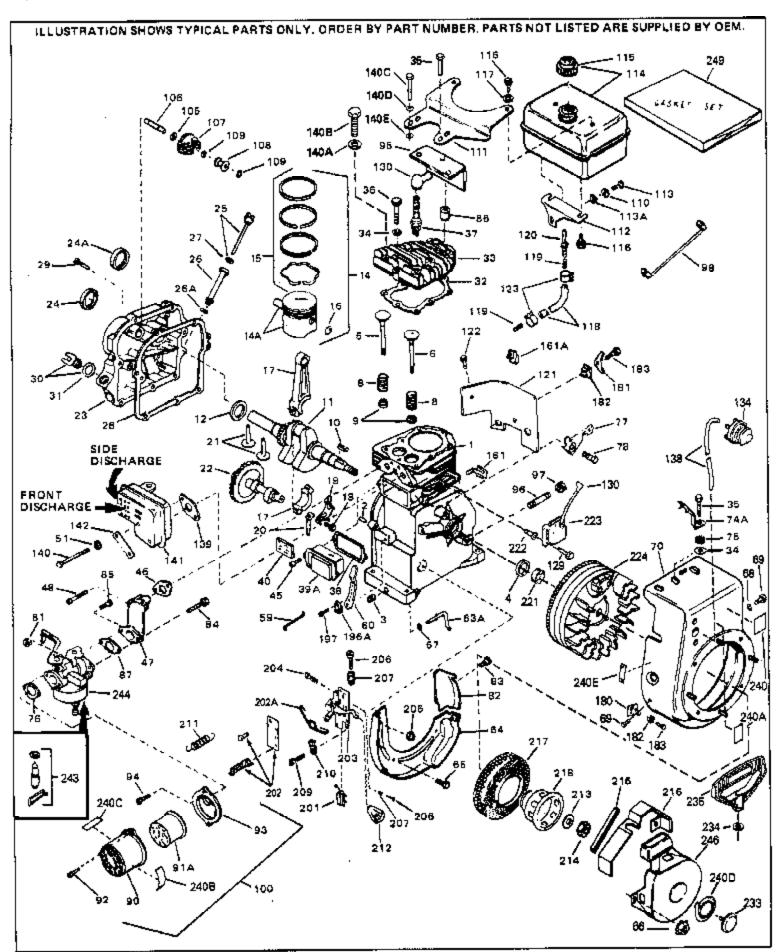

|     |         | Qty | Description                                    |
|-----|---------|-----|------------------------------------------------|
|     | 33674B  |     | Cylinder (Incl. 2, 3 & 4) (2-13/16" B ore)     |
|     | 26727   |     | Pin, Dowel                                     |
|     | 27642   |     | Oil Drain Plug                                 |
| 4   | 32600   |     | Seal, Oil                                      |
| 5   | 32644A  |     | Intake Valve (Std.) (Incl. 9)                  |
| 5   | 32645A  |     | Intake Valve (1/32" OS) (Incl. 9)              |
| 6   | 29313C  |     | Exhaust Valve (Std.) (Incl. 9)                 |
| 6   | 29315C  |     | Exhaust Valve (1/32" OS) (Incl. 9)             |
| 8   | 31672   |     | Spring, Valve                                  |
|     | 31673   |     | Cap, Lower valve spring                        |
|     | 610951  |     | Key, Flywheel                                  |
|     | 33677A  |     | Crankshaft                                     |
|     | 32323   |     | Washer, Thrust                                 |
|     | 33876   |     | Gasket, Stator                                 |
|     | 33562B  |     | Piston & Pin Ass'y.(Std.)(Incl.16)(2- 13/16")  |
|     | 33563B  |     | Piston & Pin Ass'y. (.010" OS) (Incl. 16)      |
|     | 33564B  |     | Piston & Pin Ass'y. (.020" OS) (Incl. 16)      |
|     |         |     | , , , ,                                        |
|     | 34535   |     | Piston, Pin & Ring Set (Std.) (2-13/1 6" Bore) |
|     | 34536   |     | Piston, Pin & Ring Set (.010" OS)              |
|     | 34537   |     | Piston, Pin & Ring Set (.020" OS)              |
|     | 33567   |     | Ring Set (Std.) (2-13/16" Bore)                |
|     | 33568   |     | Ring Set (.010" OS)                            |
|     | 33569   |     | Ring Set (.020" OS)                            |
|     | 20381   |     | Ring, Piston pin retaining                     |
| 17  | 32875   |     | Rod Assy., Connecting (Incl. 18 & 20)          |
| 18  | 32610A  |     | Bolt, Connecting Rod                           |
| 20  | 32654   |     | Dipper, Oil                                    |
| 21  | 27241   |     | Lifter, Valve                                  |
| 22  | 33696   |     | Camshaft (Extended)                            |
| 23  | 32766A  |     | Cover, Cylinder (Incl. 24, 24A, 30, 3 1 & 106) |
|     | 30318   |     | Seal, Oil                                      |
|     | 27897   |     | Seal, Oil                                      |
|     | 27677A  |     | * Gasket, Cylinder cover                       |
|     | 650451  |     | Screw, 1/4-20 x 1" (Use as required)           |
|     | 650488  |     | Screw, 1/4-20 x 1-1/4" (Use as required)       |
|     | 27625   |     | Plug, Oil filler (Incl. 31)                    |
|     | 29673   |     | * Gasket, Oil fill plug                        |
|     | 33554A  |     | Gasket, Cylinder head                          |
|     |         |     |                                                |
|     | 33016A  |     | Head, Cylinder(Incl. 35)                       |
|     | 26073   |     | Washer (Not used on late production)           |
|     | 650691  |     | Washer (Use as required)                       |
|     | 650694A |     | Screw, 5/16-18 x 2" (Use as required)          |
|     | 650818  |     | Screw, 5/16-18 x 1-1/2" (Use as requi red)     |
|     | 650865  |     | Screw, 5/16-18 x 2" (Use as required)          |
|     | 6021A   |     | Screw, 5/16-18 x 1-1/2" (As req;not w /650691) |
|     | 34251   |     | Resistor Spark Plug (RJ-17LM)                  |
|     | 31619A  |     | * Gasket, Breather                             |
| 39A | 31337A  |     | Breather Ass'y. (Incl. 38 & 40)                |
| 40  | 31410   |     | Element, Breather                              |
| 45  | 650128  |     | Screw, 10-24 x 1/2"                            |
| 46  | 33673A  |     | * Gasket, Intake (1/32" thick)                 |
|     | 33666   |     | Pipe, Intake                                   |
|     | 30646   |     | Screw, 1/4-20 x 1-3/8"                         |
|     | 32698   |     | Link, Governor-to-throttle                     |
|     | 31510   |     | Lever, Governor to timotale                    |
|     | 31334   |     | Rod, Governor (Incl. 67)                       |
|     | 33342   |     | Baffle, Blower housing                         |
|     |         |     |                                                |
| 00  | 650561  |     | Screw, 1/4-20 x 5/8"                           |
|     |         |     |                                                |