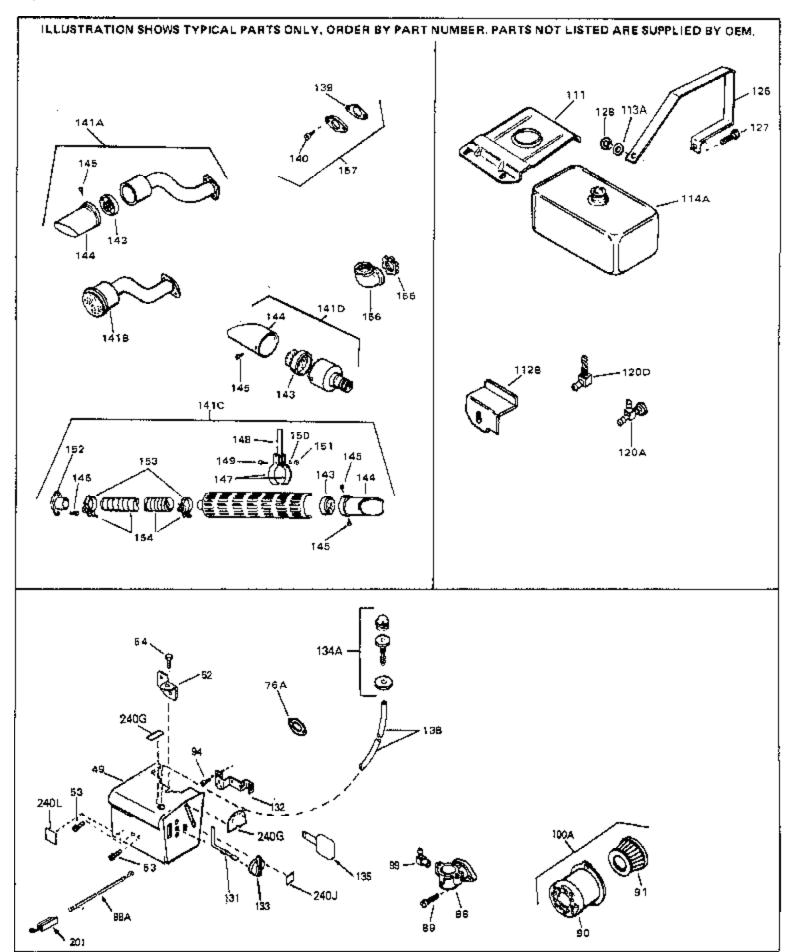

|     |         | Qty | Description                                    |
|-----|---------|-----|------------------------------------------------|
|     | 33674B  |     | Cylinder (Incl. 2, 3 & 4) (2-13/16" B ore)     |
|     | 26727   |     | Pin, Dowel                                     |
|     | 27642   |     | Oil Drain Plug                                 |
| 4   | 32600   |     | Seal, Oil                                      |
| 5   | 32644A  |     | Intake Valve (Std.) (Incl. 9)                  |
| 5   | 32645A  |     | Intake Valve (1/32" OS) (Incl. 9)              |
| 6   | 29313C  |     | Exhaust Valve (Std.) (Incl. 9)                 |
| 6   | 29315C  |     | Exhaust Valve (1/32" OS) (Incl. 9)             |
| 8   | 31672   |     | Spring, Valve                                  |
|     | 31673   |     | Cap, Lower valve spring                        |
|     | 610951  |     | Key, Flywheel                                  |
|     | 33677A  |     | Crankshaft                                     |
|     | 32323   |     | Washer, Thrust                                 |
|     | 33876   |     | Gasket, Stator                                 |
|     | 33562B  |     | Piston & Pin Ass'y.(Std.)(Incl.16)(2- 13/16")  |
|     | 33563B  |     | Piston & Pin Ass'y. (.010" OS) (Incl. 16)      |
|     | 33564B  |     | Piston & Pin Ass'y. (.020" OS) (Incl. 16)      |
|     |         |     | , , , ,                                        |
|     | 34535   |     | Piston, Pin & Ring Set (Std.) (2-13/1 6" Bore) |
|     | 34536   |     | Piston, Pin & Ring Set (.010" OS)              |
|     | 34537   |     | Piston, Pin & Ring Set (.020" OS)              |
|     | 33567   |     | Ring Set (Std.) (2-13/16" Bore)                |
|     | 33568   |     | Ring Set (.010" OS)                            |
|     | 33569   |     | Ring Set (.020" OS)                            |
|     | 20381   |     | Ring, Piston pin retaining                     |
| 17  | 32875   |     | Rod Assy., Connecting (Incl. 18 & 20)          |
| 18  | 32610A  |     | Bolt, Connecting Rod                           |
| 20  | 32654   |     | Dipper, Oil                                    |
| 21  | 27241   |     | Lifter, Valve                                  |
| 22  | 33696   |     | Camshaft (Extended)                            |
| 23  | 32766A  |     | Cover, Cylinder (Incl. 24, 24A, 30, 3 1 & 106) |
|     | 30318   |     | Seal, Oil                                      |
|     | 27897   |     | Seal, Oil                                      |
|     | 27677A  |     | * Gasket, Cylinder cover                       |
|     | 650451  |     | Screw, 1/4-20 x 1" (Use as required)           |
|     | 650488  |     | Screw, 1/4-20 x 1-1/4" (Use as required)       |
|     | 27625   |     | Plug, Oil filler (Incl. 31)                    |
|     | 29673   |     | * Gasket, Oil fill plug                        |
|     | 33554A  |     | Gasket, Cylinder head                          |
|     |         |     |                                                |
|     | 33016A  |     | Head, Cylinder(Incl. 35)                       |
|     | 26073   |     | Washer (Not used on late production)           |
|     | 650691  |     | Washer (Use as required)                       |
|     | 650694A |     | Screw, 5/16-18 x 2" (Use as required)          |
|     | 650818  |     | Screw, 5/16-18 x 1-1/2" (Use as requi red)     |
|     | 650865  |     | Screw, 5/16-18 x 2" (Use as required)          |
|     | 6021A   |     | Screw, 5/16-18 x 1-1/2" (As req;not w /650691) |
|     | 34251   |     | Resistor Spark Plug (RJ-17LM)                  |
|     | 31619A  |     | * Gasket, Breather                             |
| 39A | 31337A  |     | Breather Ass'y. (Incl. 38 & 40)                |
| 40  | 31410   |     | Element, Breather                              |
| 45  | 650128  |     | Screw, 10-24 x 1/2"                            |
| 46  | 33673A  |     | * Gasket, Intake (1/32" thick)                 |
|     | 33666   |     | Pipe, Intake                                   |
|     | 30646   |     | Screw, 1/4-20 x 1-3/8"                         |
|     | 32698   |     | Link, Governor-to-throttle                     |
|     | 31510   |     | Lever, Governor to timotale                    |
|     | 31334   |     | Rod, Governor (Incl. 67)                       |
|     | 33342   |     | Baffle, Blower housing                         |
|     |         |     |                                                |
| 00  | 650561  |     | Screw, 1/4-20 x 5/8"                           |
|     |         |     |                                                |