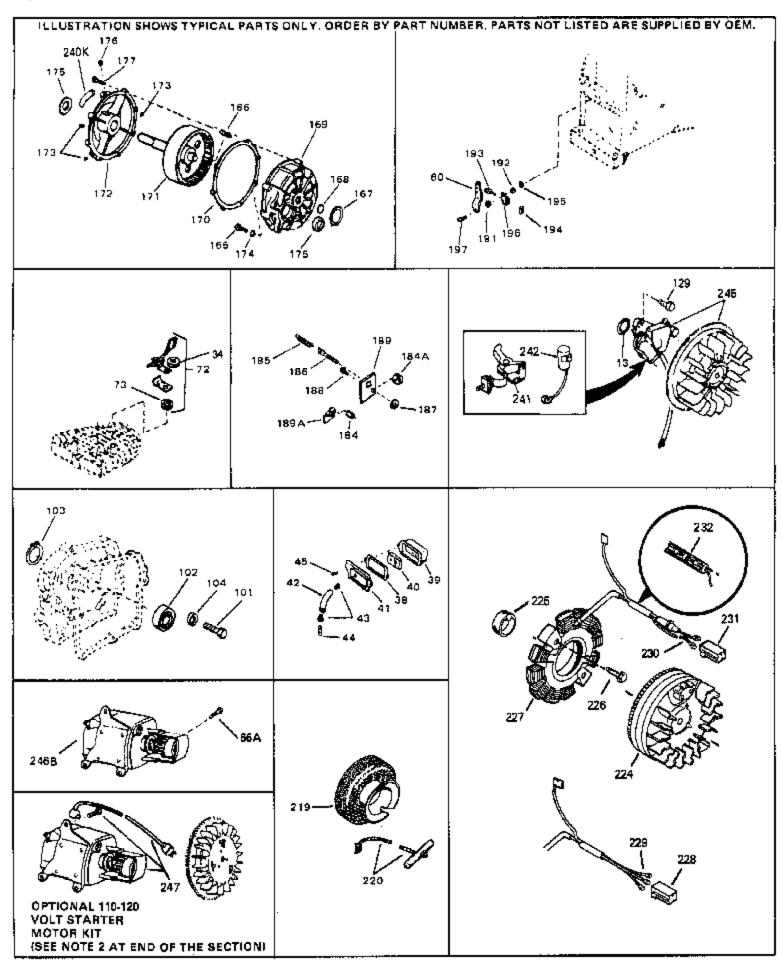

|     |         | Qty | Description                                    |
|-----|---------|-----|------------------------------------------------|
|     | 33674B  |     | Cylinder (Incl. 2, 3 & 4) (2-13/16" B ore)     |
|     | 26727   |     | Pin, Dowel                                     |
|     | 27642   |     | Oil Drain Plug                                 |
| 4   | 32600   |     | Seal, Oil                                      |
| 5   | 32644A  |     | Intake Valve (Std.) (Incl. 9)                  |
| 5   | 32645A  |     | Intake Valve (1/32" OS) (Incl. 9)              |
| 6   | 29313C  |     | Exhaust Valve (Std.) (Incl. 9)                 |
| 6   | 29315C  |     | Exhaust Valve (1/32" OS) (Incl. 9)             |
| 8   | 31672   |     | Spring, Valve                                  |
|     | 31673   |     | Cap, Lower valve spring                        |
|     | 610951  |     | Key, Flywheel                                  |
|     | 33677A  |     | Crankshaft                                     |
|     | 32323   |     | Washer, Thrust                                 |
|     | 33876   |     | Gasket, Stator                                 |
|     | 33562B  |     | Piston & Pin Ass'y.(Std.)(Incl.16)(2- 13/16")  |
|     | 33563B  |     | Piston & Pin Ass'y. (.010" OS) (Incl. 16)      |
|     | 33564B  |     | Piston & Pin Ass'y. (.020" OS) (Incl. 16)      |
|     |         |     | , , , ,                                        |
|     | 34535   |     | Piston, Pin & Ring Set (Std.) (2-13/1 6" Bore) |
|     | 34536   |     | Piston, Pin & Ring Set (.010" OS)              |
|     | 34537   |     | Piston, Pin & Ring Set (.020" OS)              |
|     | 33567   |     | Ring Set (Std.) (2-13/16" Bore)                |
|     | 33568   |     | Ring Set (.010" OS)                            |
|     | 33569   |     | Ring Set (.020" OS)                            |
|     | 20381   |     | Ring, Piston pin retaining                     |
| 17  | 32875   |     | Rod Assy., Connecting (Incl. 18 & 20)          |
| 18  | 32610A  |     | Bolt, Connecting Rod                           |
| 20  | 32654   |     | Dipper, Oil                                    |
| 21  | 27241   |     | Lifter, Valve                                  |
| 22  | 33696   |     | Camshaft (Extended)                            |
| 23  | 32766A  |     | Cover, Cylinder (Incl. 24, 24A, 30, 3 1 & 106) |
|     | 30318   |     | Seal, Oil                                      |
|     | 27897   |     | Seal, Oil                                      |
|     | 27677A  |     | * Gasket, Cylinder cover                       |
|     | 650451  |     | Screw, 1/4-20 x 1" (Use as required)           |
|     | 650488  |     | Screw, 1/4-20 x 1-1/4" (Use as required)       |
|     | 27625   |     | Plug, Oil filler (Incl. 31)                    |
|     | 29673   |     | * Gasket, Oil fill plug                        |
|     | 33554A  |     | Gasket, Cylinder head                          |
|     |         |     |                                                |
|     | 33016A  |     | Head, Cylinder(Incl. 35)                       |
|     | 26073   |     | Washer (Not used on late production)           |
|     | 650691  |     | Washer (Use as required)                       |
|     | 650694A |     | Screw, 5/16-18 x 2" (Use as required)          |
|     | 650818  |     | Screw, 5/16-18 x 1-1/2" (Use as requi red)     |
|     | 650865  |     | Screw, 5/16-18 x 2" (Use as required)          |
|     | 6021A   |     | Screw, 5/16-18 x 1-1/2" (As req;not w /650691) |
|     | 34251   |     | Resistor Spark Plug (RJ-17LM)                  |
|     | 31619A  |     | * Gasket, Breather                             |
| 39A | 31337A  |     | Breather Ass'y. (Incl. 38 & 40)                |
| 40  | 31410   |     | Element, Breather                              |
| 45  | 650128  |     | Screw, 10-24 x 1/2"                            |
| 46  | 33673A  |     | * Gasket, Intake (1/32" thick)                 |
|     | 33666   |     | Pipe, Intake                                   |
|     | 30646   |     | Screw, 1/4-20 x 1-3/8"                         |
|     | 32698   |     | Link, Governor-to-throttle                     |
|     | 31510   |     | Lever, Governor to timotale                    |
|     | 31334   |     | Rod, Governor (Incl. 67)                       |
|     | 33342   |     | Baffle, Blower housing                         |
|     |         |     |                                                |
| 00  | 650561  |     | Screw, 1/4-20 x 5/8"                           |
|     |         |     |                                                |