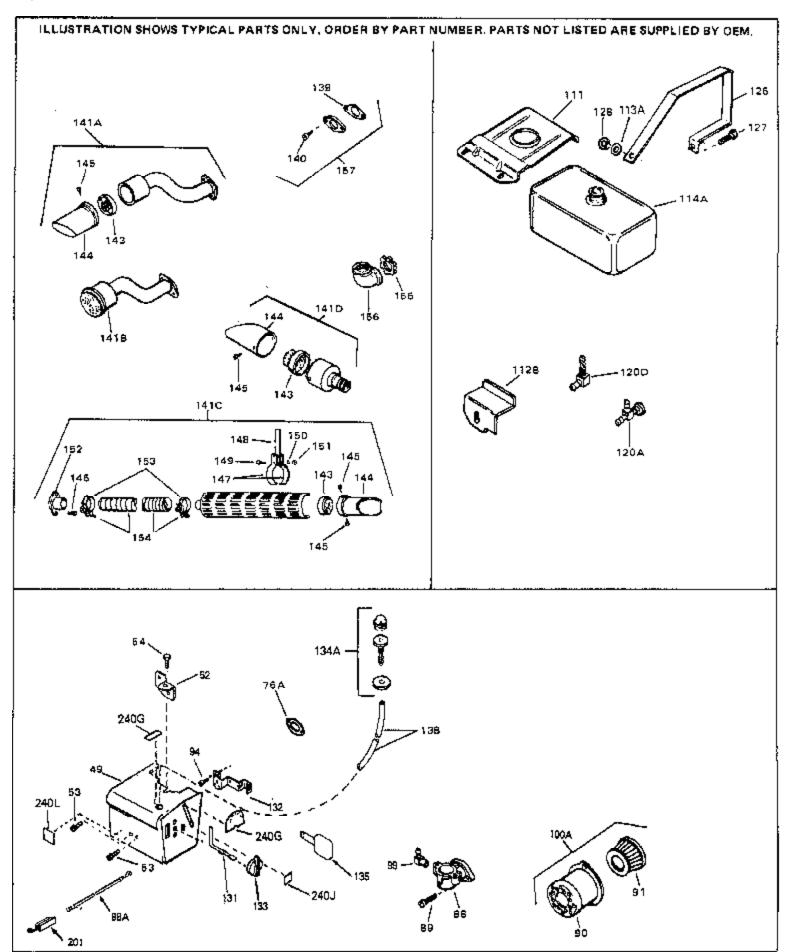

| Ref # | Part Number | Qty | Description                                                                                                                                                                                                                                    |
|-------|-------------|-----|------------------------------------------------------------------------------------------------------------------------------------------------------------------------------------------------------------------------------------------------|
| 141   | 33671A      |     | Muffler (Side Discharge)                                                                                                                                                                                                                       |
| 161   | 29443       |     | Clip, Fuel line                                                                                                                                                                                                                                |
| 196A  | 31335       |     | Clamp, Governor lever                                                                                                                                                                                                                          |
| 197   | 650548      |     | Screw, 8-32 x 5/16"                                                                                                                                                                                                                            |
| 201   | 610973      |     | Terminal Assy. (Use as required)                                                                                                                                                                                                               |
| 203   | 33879A      |     | Control Brkt(ln.201,204,205,206,207,2 09,210)                                                                                                                                                                                                  |
| 204   | 650139      |     | Screw, 8-32 x 1/2" (Use as required)                                                                                                                                                                                                           |
| 204   | 650152      |     | Screw, 8-32 x 3/8" (Use as required)                                                                                                                                                                                                           |
| 204   | 30200       |     | Screw, 10-24 9/16" (Use as required)                                                                                                                                                                                                           |
| 205   | 30322       |     | Nut & Lockwasher (Use as required)                                                                                                                                                                                                             |
| 206   | 650688      |     | Screw, 10-32 x 1" (Used on early prod uction)                                                                                                                                                                                                  |
| 206   | 650549      |     | Screw, 5-40 x 7/16" (Used on late pro duction)                                                                                                                                                                                                 |
| 207   | 32924       |     | Compression Spring (Used on early pro duction)                                                                                                                                                                                                 |
|       | 31342       |     | Compression Spring (Used on late prod uction)                                                                                                                                                                                                  |
|       | 28942       |     | Screw, 10-32 x 3/8"                                                                                                                                                                                                                            |
|       | 27793       |     | Clip, Conduit                                                                                                                                                                                                                                  |
|       | 31426       |     | Spring, Extension                                                                                                                                                                                                                              |
|       | 650815      |     | Washer, Belleville                                                                                                                                                                                                                             |
|       | 650607      |     | Nut, Flywheel                                                                                                                                                                                                                                  |
|       | 33668       |     | Screen, Starter                                                                                                                                                                                                                                |
|       | 33667       |     | Cup, Starter                                                                                                                                                                                                                                   |
|       | 34080       |     | Spacer, Flywheel key                                                                                                                                                                                                                           |
|       | 650872      |     | Stud, Solid State Assy.                                                                                                                                                                                                                        |
|       | 34346       |     | Decal. Instruction                                                                                                                                                                                                                             |
|       | 631021      |     | Inlet Needle, Seat & Clip Assy.                                                                                                                                                                                                                |
| 244   | 631923      |     | Carburetor (Incl. 87) (Refer to Division 5, Section A, page 140 for breakdown)                                                                                                                                                                 |
| 245   | 610942A     |     | Magneto NOTE: The complete magneto is not available as an assembly. The magneto number is shown for reference purposes only. Order component partsindividually, as shown in partslist. (Refer to Division 5, Section B, page 35 for breakdown) |
| 246   | 590420A     |     | Rewind Starter NOTE: In original production some starters are riveted to the blowerhousing. Replacement housing has threaded studs. Order four nuts (29752) for remounting of starter. (Refer to Division 5, Section C, page 25 for breakdown) |
| 249   | 33683B      |     | * Gasket Set (Incl. items marked *)                                                                                                                                                                                                            |

| Pof # | Part Number | Otv | Description                                                                                                                                                                                                                                    |
|-------|-------------|-----|------------------------------------------------------------------------------------------------------------------------------------------------------------------------------------------------------------------------------------------------|
|       |             | Qty |                                                                                                                                                                                                                                                |
|       | 33876       |     | Gasket, Stator                                                                                                                                                                                                                                 |
|       | 31715       |     | Body, Air cleaner                                                                                                                                                                                                                              |
|       | 28820       |     | Screw, 10-32 x 1/2"                                                                                                                                                                                                                            |
| 100A  | 730164      |     | Air Cleaner Ass'y. (Incl. 76, 90, 91, 92, 93, 94, & 221B) (Use as required)                                                                                                                                                                    |
| 111   | 28371B      |     | Fuel Tank Bracket                                                                                                                                                                                                                              |
| 139   | 33670A      |     | * Gasket, Muffler                                                                                                                                                                                                                              |
|       | 792020      |     | Screw, 1/4-20 x 2-1/4"                                                                                                                                                                                                                         |
|       | 30063       |     | Screw, 1/4-20 x 1/2" (Use as required )                                                                                                                                                                                                        |
|       | 391026      |     | Muffler (Incl. 143, 144 & 145) (This spark arrester mufflercan be used on any model.)                                                                                                                                                          |
| 157   | 730165      |     | Muff.Adapter Kit (Incl.139,140)(As re quired)                                                                                                                                                                                                  |
| 201   | 610973      |     | Terminal Assy. (Use as required)                                                                                                                                                                                                               |
|       | 610942A     |     | Magneto NOTE: The complete magneto is not available as an assembly. The magneto number is shown for reference purposes only. Order component partsindividually, as shown in partslist. (Refer to Division 5, Section B, page 35 for breakdown) |