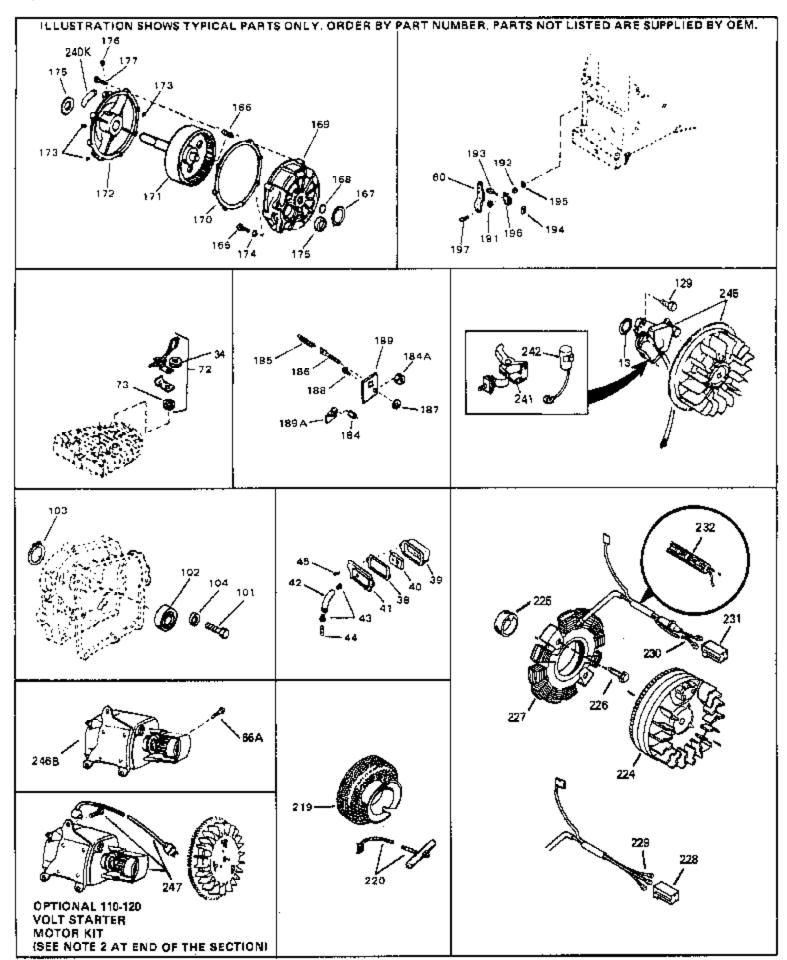

| Ref # | Part Number | Qty | Description                                                                                                                                                                                                                                    |
|-------|-------------|-----|------------------------------------------------------------------------------------------------------------------------------------------------------------------------------------------------------------------------------------------------|
| 141   | 33671A      |     | Muffler (Side Discharge)                                                                                                                                                                                                                       |
| 161   | 29443       |     | Clip, Fuel line                                                                                                                                                                                                                                |
| 196A  | 31335       |     | Clamp, Governor lever                                                                                                                                                                                                                          |
| 197   | 650548      |     | Screw, 8-32 x 5/16"                                                                                                                                                                                                                            |
| 201   | 610973      |     | Terminal Assy. (Use as required)                                                                                                                                                                                                               |
| 203   | 33879A      |     | Control Brkt(ln.201,204,205,206,207,2 09,210)                                                                                                                                                                                                  |
| 204   | 650139      |     | Screw, 8-32 x 1/2" (Use as required)                                                                                                                                                                                                           |
| 204   | 650152      |     | Screw, 8-32 x 3/8" (Use as required)                                                                                                                                                                                                           |
| 204   | 30200       |     | Screw, 10-24 9/16" (Use as required)                                                                                                                                                                                                           |
| 205   | 30322       |     | Nut & Lockwasher (Use as required)                                                                                                                                                                                                             |
| 206   | 650688      |     | Screw, 10-32 x 1" (Used on early prod uction)                                                                                                                                                                                                  |
| 206   | 650549      |     | Screw, 5-40 x 7/16" (Used on late pro duction)                                                                                                                                                                                                 |
| 207   | 32924       |     | Compression Spring (Used on early pro duction)                                                                                                                                                                                                 |
|       | 31342       |     | Compression Spring (Used on late prod uction)                                                                                                                                                                                                  |
|       | 28942       |     | Screw, 10-32 x 3/8"                                                                                                                                                                                                                            |
|       | 27793       |     | Clip, Conduit                                                                                                                                                                                                                                  |
|       | 31426       |     | Spring, Extension                                                                                                                                                                                                                              |
|       | 650815      |     | Washer, Belleville                                                                                                                                                                                                                             |
|       | 650607      |     | Nut, Flywheel                                                                                                                                                                                                                                  |
|       | 33668       |     | Screen, Starter                                                                                                                                                                                                                                |
|       | 33667       |     | Cup, Starter                                                                                                                                                                                                                                   |
|       | 34080       |     | Spacer, Flywheel key                                                                                                                                                                                                                           |
|       | 650872      |     | Stud, Solid State Assy.                                                                                                                                                                                                                        |
|       | 34346       |     | Decal. Instruction                                                                                                                                                                                                                             |
|       | 631021      |     | Inlet Needle, Seat & Clip Assy.                                                                                                                                                                                                                |
| 244   | 631923      |     | Carburetor (Incl. 87) (Refer to Division 5, Section A, page 140 for breakdown)                                                                                                                                                                 |
| 245   | 610942A     |     | Magneto NOTE: The complete magneto is not available as an assembly. The magneto number is shown for reference purposes only. Order component partsindividually, as shown in partslist. (Refer to Division 5, Section B, page 35 for breakdown) |
| 246   | 590420A     |     | Rewind Starter NOTE: In original production some starters are riveted to the blowerhousing. Replacement housing has threaded studs. Order four nuts (29752) for remounting of starter. (Refer to Division 5, Section C, page 25 for breakdown) |
| 249   | 33683B      |     | * Gasket Set (Incl. items marked *)                                                                                                                                                                                                            |

| Dof # | Part Number | Ohi | Description                                                                                                                                                                                                                                                                                                 |
|-------|-------------|-----|-------------------------------------------------------------------------------------------------------------------------------------------------------------------------------------------------------------------------------------------------------------------------------------------------------------|
|       |             | Qty |                                                                                                                                                                                                                                                                                                             |
|       | 33876       |     | Gasket, Stator                                                                                                                                                                                                                                                                                              |
|       | 26073       |     | Washer (Not used on late production)                                                                                                                                                                                                                                                                        |
| 34    | 650691      |     | Washer (Use as required)                                                                                                                                                                                                                                                                                    |
| 38    | 31619A      |     | * Gasket, Breather                                                                                                                                                                                                                                                                                          |
| 40    | 31410       |     | Element, Breather                                                                                                                                                                                                                                                                                           |
| 45    | 650128      |     | Screw, 10-24 x 1/2"                                                                                                                                                                                                                                                                                         |
| 197   | 650548      |     | Screw, 8-32 x 5/16"                                                                                                                                                                                                                                                                                         |
| 219   | 34788       |     | Pulley, Starter rope                                                                                                                                                                                                                                                                                        |
| 225   | 35189       |     | Spacer, Coil Assy.                                                                                                                                                                                                                                                                                          |
| 241   | 30547A      |     | Contact Assy., Breaker                                                                                                                                                                                                                                                                                      |
| 242   | 30548B      |     | Condenser                                                                                                                                                                                                                                                                                                   |
|       | 610942A     |     | Magneto NOTE: The complete magneto is not available as an assembly. The magneto number is shown for reference purposes only. Order component partsindividually, as shown in partslist. (Refer to Division 5, Section B, page 35 for breakdown)                                                              |
| 247   | 33290D      |     | Starter Motor Kit (110-120 Volt) This 110-120 volt starter motor kit may have been added to this engine. It can be added only if cylinder hasdrilled and tapped starter mounting bosses and a ring gear flywheel. Refer to service number stamped on end cap of motor, or on decal, for identification. Ref |