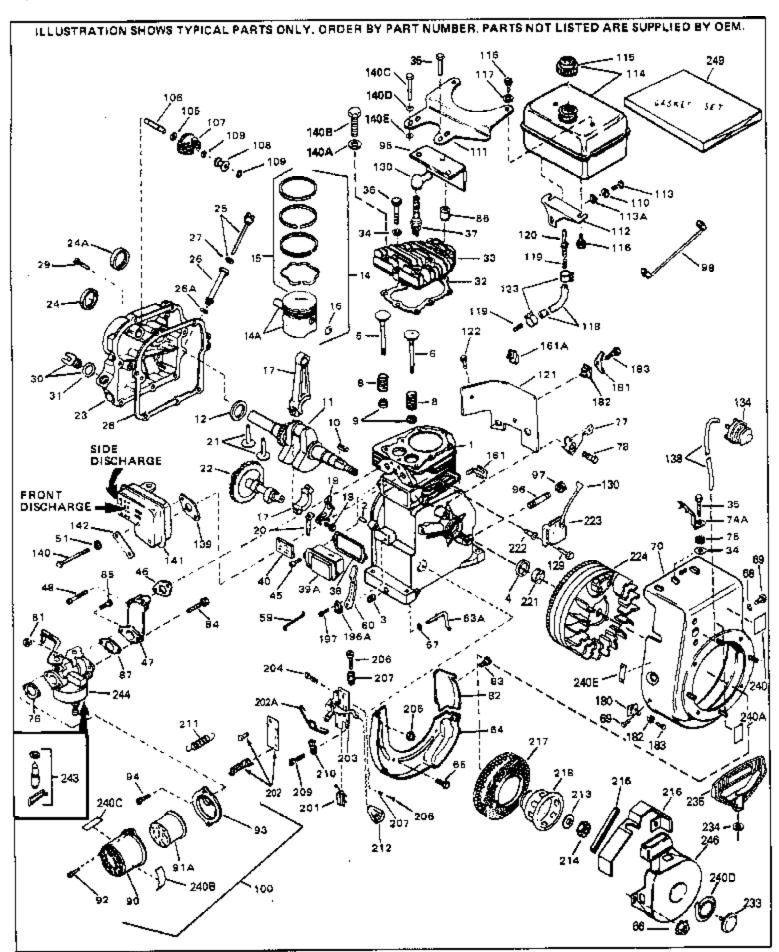

| Ref # | Part Number | Qty | Description                                    |
|-------|-------------|-----|------------------------------------------------|
|       | 33674B      | ٠., | Cylinder (Incl. 2, 3 & 4) (2-13/16" B ore)     |
|       | 26727       |     | Pin, Dowel                                     |
|       | 27642       |     | Oil Drain Plug                                 |
|       |             |     |                                                |
|       | 32600       |     | Seal, Oil                                      |
|       | 32644A      |     | Intake Valve (Std.) (Incl. 9)                  |
|       | 32645A      |     | Intake Valve (1/32" OS) (Incl. 9)              |
|       | 29313C      |     | Exhaust Valve (Std.) (Incl. 9)                 |
|       | 29315C      |     | Exhaust Valve (1/32" OS) (Incl. 9)             |
|       | 31672       |     | Spring, Valve                                  |
| 9     | 31673       |     | Cap, Lower valve spring                        |
| 10    | 610951      |     | Key, Flywheel                                  |
| 11    | 33677A      |     | Crankshaft                                     |
| 12    | 32323       |     | Washer, Thrust                                 |
| 13    | 33876       |     | Gasket, Stator                                 |
|       | 33562B      |     | Piston & Pin Ass'y.(Std.)(Incl.16)(2- 13/16")  |
|       | 33563B      |     | Piston & Pin Ass'y. (.010" OS) (Incl. 16)      |
|       | 33564B      |     | Piston & Pin Ass'y. (.020" OS) (Incl. 16)      |
|       | 34535       |     | Piston, Pin & Ring Set (Std.) (2-13/1 6" Bore) |
|       | 34536       |     | Piston, Pin & Ring Set (.010" OS)              |
|       | 34537       |     | Piston, Pin & Ring Set (.020" OS)              |
|       | 33567       |     | ,                                              |
|       |             |     | Ring Set (Std.) (2-13/16" Bore)                |
|       | 33568       |     | Ring Set (.010" OS)                            |
|       | 33569       |     | Ring Set (.020" OS)                            |
|       | 20381       |     | Ring, Piston pin retaining                     |
|       | 32875       |     | Rod Assy., Connecting (Incl. 18 & 20)          |
|       | 32610A      |     | Bolt, Connecting Rod                           |
|       | 32654       |     | Dipper, Oil                                    |
|       | 27241       |     | Lifter, Valve                                  |
|       | 33158       |     | Camshaft                                       |
| 23    | 32700A      |     | Cover, Cylinder (Incl. 24, 29, 30, 31 & 106)   |
| 24    | 27897       |     | Seal, Oil                                      |
| 28    | 27677A      |     | * Gasket, Cylinder cover                       |
| 29    | 650451      |     | Screw, 1/4-20 x 1" (Use as required)           |
| 29    | 650488      |     | Screw, 1/4-20 x 1-1/4" (Use as requir ed)      |
|       | 27625       |     | Plug, Oil filler (Incl. 31)                    |
|       | 29673       |     | * Gasket, Oil fill plug                        |
|       | 33554A      |     | Gasket, Cylinder head                          |
|       | 33016A      |     | Head, Cylinder(Incl. 35)                       |
|       | 26073       |     | Washer (Not used on late production)           |
|       | 650691      |     | Washer (Use as required)                       |
|       | 650694A     |     | Screw, 5/16-18 x 2" (Use as required)          |
|       | 650818      |     | Screw, 5/16-18 x 1-1/2" (Use as required)      |
|       | 650865      |     | Screw, 5/16-18 x 2" (Use as required)          |
|       |             |     |                                                |
|       | 6021A       |     | Screw, 5/16-18 x 1-1/2" (As req;not w /650691) |
|       | 33636       |     | Resistor Spark Plug (RJ-8C)                    |
|       | 31619A      |     | * Gasket, Breather                             |
|       | 31337A      |     | Breather Ass'y. (Incl. 38 & 40)                |
|       | 31410       |     | Element, Breather                              |
|       | 650128      |     | Screw, 10-24 x 1/2"                            |
|       | 33673A      |     | * Gasket, Intake (1/32" thick)                 |
|       | 33666       |     | Pipe, Intake                                   |
|       | 30646       |     | Screw, 1/4-20 x 1-3/8"                         |
| 59    | 32698       |     | Link, Governor-to-throttle                     |
| 60    | 31510       |     | Lever, Governor                                |
|       | 31334       |     | Rod, Governor (Incl. 67)                       |
|       | 33342       |     | Baffle, Blower housing                         |
|       | 650561      |     | Screw, 1/4-20 x 5/8"                           |
|       | 29752       |     | Nut & Lockwasher Assy., 1/4-28 (As re quired)  |
| 33    |             |     | ( is to dames)                                 |

| Def II Deat          | Nh wali an   | Description                                                      |
|----------------------|--------------|------------------------------------------------------------------|
| Ref # Part           | Number Qty   | Description  Pen Pivot (Purchage legally)/( legalar agriculty)   |
| 66                   | 77           | Pop Rivet (Purchase locally)(Use as r equired)                   |
| 67 2827<br>69 6501   |              | Washer, Flat                                                     |
| 68 6501              |              | Washer, Flat                                                     |
| 69 2921              |              | Screw, 1/4-28 x 7/16"                                            |
| 70 3366              | 03C          | Blower Housing (For electric starter) NOTE: In original          |
|                      |              | production some starters are riveted to the blower housing.      |
|                      |              | Replacement housing has threaded studs. Order four nuts          |
|                      |              | (29752) for remounting of starter.                               |
| 76 2727              | 72A          | * Gasket, Air cleaner                                            |
| 77 3421              | 12           | Bracket, Holddown                                                |
| 78 3020              |              | Screw, 10-24 x 9/16"                                             |
| 81 2975              |              | Nut & Lockwasher Assy., 1/4-28                                   |
| 82 3334              |              | Extension, Baffle                                                |
| 83 6507              |              | Screw, 8-18 x 7/16"                                              |
| 84 6201              |              | Screw, 1/4-28 x 7/8"                                             |
| 85 6508              |              | Screw, 1/4-28 x 1-11/16"                                         |
| 86 2821              |              | Spacer                                                           |
| 87 2675              |              | * Gasket, Carburetor                                             |
| 90 3171              |              | Body, Air cleaner                                                |
| 91A 3170             |              | Element, Air Cleaner                                             |
| 92 6501              |              | Screw, 8-32 x 3/8"                                               |
| 93 3191              |              | Bracket, Air cleaner                                             |
| 94 2882              |              | Screw, 10-32 x 1/2"                                              |
| 95 3334              |              | Baffle, Heat                                                     |
| 98 3534              |              | Ground Wire                                                      |
| 100 7301             |              | Air Cleaner Ass'y. (Incl.76,76A,90A,91A,92,93,94, &              |
|                      | <del>-</del> | 221A)(Use as required)                                           |
| 405 005              | 004          | ,,                                                               |
| 105 3059             |              | Washer, Flat                                                     |
| 106 3057             |              | Shaft, Mechanical governor                                       |
| 107 3059             |              | Gear Assy., Governor (Incl. 105)                                 |
| 108 3058             |              | Spool Governor                                                   |
| 109 2919             |              | Ring, Retaining                                                  |
| 111 2837             |              | Fuel Tank Bracket                                                |
| 112 3276             |              | Fuel Tank Bracket                                                |
| 113 6505             |              | Screw, 1/4-20 x 5/8"                                             |
| 114 3558             |              | Fuel Tank (Incl. 115 & 123)                                      |
| 115 4101             |              | Fuel Cap (Std.)(Wh.Plastic)(1-1/2" I. D.)                        |
| 115 3303             | 32           | Fuel Cap (Red Plastic)(1-3/16" I.D.) (Spurt resistant, Low       |
|                      |              | profile)                                                         |
| 115 3421             | 10           | Fuel Cap (Red Plastic)(1-3/16" I.D.) (Spurt resistant, High      |
|                      |              | profile)                                                         |
| 116 6506             |              | Screw, 1/4-15 x 7/8"                                             |
| 118 2977             |              | ·                                                                |
| 118 3079             |              | Line, Fuel (Braided 8.25")<br>Line, Fuel (Braided 16")           |
| 118 3096             |              |                                                                  |
| 119 2881             |              | Line, Fuel (Braided 32")                                         |
| 121 2974             |              | Spring, Fuel line (Use as required)                              |
|                      |              | Extension, Blower housing                                        |
| 122 6501<br>123 2646 |              | Screw, 10-24 x 1/2"  Clamp, Fuel line (Use as required)          |
| 123 2646<br>120 650/ |              | Clamp, Fuel line (Use as required)                               |
| 129 6504<br>120 6101 |              | Screw, 1/4-20 x 5/8"                                             |
| 130 6101             |              | Cover, Spark plug                                                |
| 139 3367             |              | * Gasket, Muffler                                                |
| 140 7920             |              | Screw, 1/4-20 x 2-1/4"  Screw, 1/4-20 x 1/2" (Lips on required.) |
| 140 3006             |              | Screw, 1/4-20 x 1/2" (Use as required )                          |
| 140D 2607            |              | Washer, flat                                                     |
| 140C 6506            | 020A         | 5/16-18 x 2-3/8"                                                 |

| Ref # | Part Number | Qty | Description                                                                                                                                                                                                                                    |
|-------|-------------|-----|------------------------------------------------------------------------------------------------------------------------------------------------------------------------------------------------------------------------------------------------|
| 141   | 33671A      |     | Muffler (Side Discharge)                                                                                                                                                                                                                       |
| 161   | 29443       |     | Clip, Fuel line                                                                                                                                                                                                                                |
| 196A  | 31335       |     | Clamp, Governor lever                                                                                                                                                                                                                          |
| 197   | 650548      |     | Screw, 8-32 x 5/16"                                                                                                                                                                                                                            |
| 201   | 610973      |     | Terminal Assy. (Use as required)                                                                                                                                                                                                               |
| 203   | 33879A      |     | Control Brkt(ln.201,204,205,206,207,2 09,210)                                                                                                                                                                                                  |
| 204   | 650139      |     | Screw, 8-32 x 1/2" (Use as required)                                                                                                                                                                                                           |
| 204   | 650152      |     | Screw, 8-32 x 3/8" (Use as required)                                                                                                                                                                                                           |
| 204   | 30200       |     | Screw, 10-24 9/16" (Use as required)                                                                                                                                                                                                           |
| 205   | 30322       |     | Nut & Lockwasher (Use as required)                                                                                                                                                                                                             |
| 206   | 650688      |     | Screw, 10-32 x 1" (Used on early prod uction)                                                                                                                                                                                                  |
| 206   | 650549      |     | Screw, 5-40 x 7/16" (Used on late pro duction)                                                                                                                                                                                                 |
| 207   | 32924       |     | Compression Spring (Used on early pro duction)                                                                                                                                                                                                 |
|       | 31342       |     | Compression Spring (Used on late prod uction)                                                                                                                                                                                                  |
|       | 28942       |     | Screw, 10-32 x 3/8"                                                                                                                                                                                                                            |
|       | 27793       |     | Clip, Conduit                                                                                                                                                                                                                                  |
|       | 31426       |     | Spring, Extension                                                                                                                                                                                                                              |
|       | 650815      |     | Washer, Belleville                                                                                                                                                                                                                             |
|       | 650607      |     | Nut, Flywheel                                                                                                                                                                                                                                  |
|       | 33668       |     | Screen, Starter                                                                                                                                                                                                                                |
|       | 33667       |     | Cup, Starter                                                                                                                                                                                                                                   |
|       | 34080       |     | Spacer, Flywheel key                                                                                                                                                                                                                           |
|       | 650872      |     | Stud, Solid State Assy.                                                                                                                                                                                                                        |
|       | 34346       |     | Decal. Instruction                                                                                                                                                                                                                             |
|       | 631021      |     | Inlet Needle, Seat & Clip Assy.                                                                                                                                                                                                                |
| 244   | 631923      |     | Carburetor (Incl. 87) (Refer to Division 5, Section A, page 140 for breakdown)                                                                                                                                                                 |
| 245   | 610942A     |     | Magneto NOTE: The complete magneto is not available as an assembly. The magneto number is shown for reference purposes only. Order component partsindividually, as shown in partslist. (Refer to Division 5, Section B, page 35 for breakdown) |
| 246   | 590420A     |     | Rewind Starter NOTE: In original production some starters are riveted to the blowerhousing. Replacement housing has threaded studs. Order four nuts (29752) for remounting of starter. (Refer to Division 5, Section C, page 25 for breakdown) |
| 249   | 33683B      |     | * Gasket Set (Incl. items marked *)                                                                                                                                                                                                            |