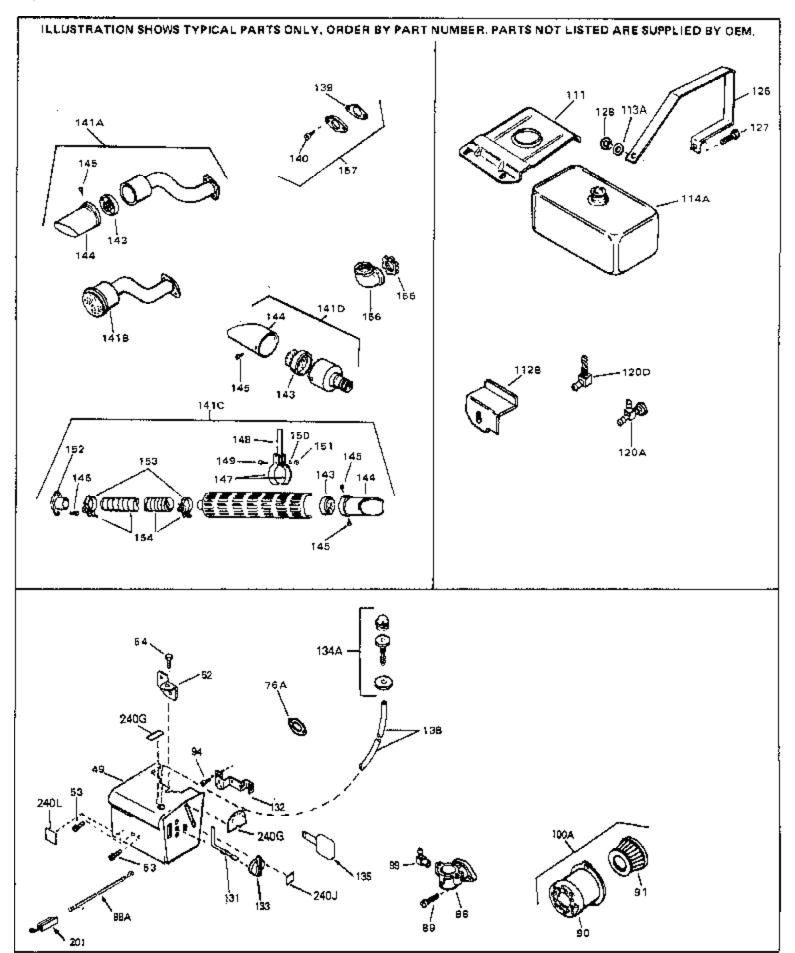

| Ref # Part Number | Qty Description                                             |
|-------------------|-------------------------------------------------------------|
| 66                | Pop Rivet (Purchase locally)(Use as r equired)              |
| 67 28277          | Washer, Flat                                                |
| 68 650168         | Washer, Flat                                                |
| 69 29212          | Screw, 1/4-28 x 7/16"                                       |
| 70 33663C         | Blower Housing (For electric starter) NOTE: In original     |
|                   | production some starters are riveted to the blower housing. |
|                   | Replacement housing has threaded studs. Order four nuts     |
|                   | (29752) for remounting of starter.                          |
|                   |                                                             |
| 76 27272A         | * Gasket, Air cleaner                                       |
| 77 34212          | Bracket, Holddown                                           |
| 78 30200          | Screw, 10-24 x 9/16"                                        |
| 81 29752          | Nut & Lockwasher Assy., 1/4-28                              |
| 82 33341          | Extension, Baffle                                           |
| 83 650701         | Screw, 8-18 x 7/16"                                         |
| 84 6201           | Screw, 1/4-28 x 7/8"                                        |
| 85 650870         | Screw, 1/4-28 x 1-11/16"                                    |
| 86 28212          | Spacer                                                      |
| 87 26756          | * Gasket, Carburetor                                        |
| 90 31715          | Body, Air cleaner                                           |
| 91A 31700         | Element, Air Cleaner                                        |
| 92 650152         | Screw, 8-32 x 3/8"                                          |
| 93 34147          | Bracket, Air cleaner                                        |
| 94 28820          | Screw, 10-32 x 1/2"                                         |
| 95 33344          | Baffle, Heat                                                |
| 98 34231          | Ground Wire                                                 |
| 100 730127        | Air Cleaner Ass'y. (Incl.76,76A,90A,91A,92,93,94, &         |
| 100 100121        | 221A)(Use as required)                                      |
|                   |                                                             |
| 105 30590A        | Washer, Flat                                                |
| 106 30574         | Shaft, Mechanical governor                                  |
| 107 30591         | Gear Assy., Governor (Incl. 105)                            |
| 108 30588A        | Spool Governor                                              |
| 109 29193         | Ring, Retaining                                             |
| 111 34183A        | Fuel Tank Bracket                                           |
| 113 650561        | Screw, 1/4-20 x 5/8"                                        |
| 114 34186         | Fuel Tank (Incl. 115 & 123)                                 |
| 115 410144B       | Fuel Cap (Std.)(Wh.Plastic)(1-1/2" I. D.)                   |
| 115 33032         | Fuel Cap (Red Plastic)(1-3/16" I.D.) (Spurt resistant, Low  |
|                   | profile)                                                    |
|                   |                                                             |
| 115 34210         | Fuel Cap (Red Plastic)(1-3/16" I.D.) (Spurt resistant, High |
|                   | profile)                                                    |
| 116 650665        | Screw, 1/4-15 x 7/8"                                        |
| 117 650691        | Washer                                                      |
| 118 29774         | Line, Fuel (Braided 8.25")                                  |
| 118 30795         | Line, Fuel (Braided 16")                                    |
| 118 30962         | Line, Fuel (Braided 10)                                     |
| 119 28819         | Spring, Fuel line (Use as required)                         |
| 121 29745         |                                                             |
|                   | Extension, Blower housing                                   |
| 122 650128        | Screw, 10-24 x 1/2"                                         |
| 123 26460         | Clamp, Fuel line (Use as required)                          |
| 129 650489        | Screw, 1/4-20 x 5/8"                                        |
| 130 610118        | Cover, Spark plug                                           |
| 139 33670A        | * Gasket, Muffler                                           |
| 140C 650628A      | 5/16-18 x 2-3/8"                                            |
| 140D 26073        | Washer, flat                                                |
| 140 792020        | Screw, 1/4-20 x 2-1/4"                                      |
| 140 30063         | Screw, 1/4-20 x 1/2" (Use as required )                     |
|                   |                                                             |

|     |         | ty Description                                                                                                                                                                                                                                             |
|-----|---------|------------------------------------------------------------------------------------------------------------------------------------------------------------------------------------------------------------------------------------------------------------|
|     | 33697A  | Muffler (Front Discharge)                                                                                                                                                                                                                                  |
|     | 29443   | Clip, Fuel line                                                                                                                                                                                                                                            |
|     | 31335   | Clamp, Governor lever                                                                                                                                                                                                                                      |
|     | 650548  | Screw, 8-32 x 5/16"                                                                                                                                                                                                                                        |
|     | 610973  | Terminal Assy. (Use as required)                                                                                                                                                                                                                           |
|     | 33879A  | Control Brkt(In.201,204,205,206,207,2 09,210)                                                                                                                                                                                                              |
|     | 650139  | Screw, 8-32 x 1/2" (Use as required)                                                                                                                                                                                                                       |
|     | 650152  | Screw, 8-32 x 3/8" (Use as required)                                                                                                                                                                                                                       |
|     | 30200   | Screw, 10-24 9/16" (Use as required)                                                                                                                                                                                                                       |
|     | 30322   | Nut & Lockwasher (Use as required)                                                                                                                                                                                                                         |
|     | 650688  | Screw, 10-32 x 1" (Used on early prod uction)                                                                                                                                                                                                              |
|     | 650549  | Screw, 5-40 x 7/16" (Used on late pro duction)                                                                                                                                                                                                             |
|     | 32924   | Compression Spring (Used on early pro duction)                                                                                                                                                                                                             |
|     | 31342   | Compression Spring (Used on late prod uction)                                                                                                                                                                                                              |
|     | 28942   | Screw, 10-32 x 3/8"                                                                                                                                                                                                                                        |
|     | 27793   | Clip, Conduit                                                                                                                                                                                                                                              |
| 211 | 31426   | Spring, Extension                                                                                                                                                                                                                                          |
|     | 650815  | Washer, Belleville                                                                                                                                                                                                                                         |
|     | 650607  | Nut, Flywheel                                                                                                                                                                                                                                              |
|     | 33668   | Screen, Starter                                                                                                                                                                                                                                            |
|     | 33667   | Cup, Starter                                                                                                                                                                                                                                               |
|     | 34080   | Spacer, Flywheel key                                                                                                                                                                                                                                       |
|     | 650872  | Stud, Solid State Assy.                                                                                                                                                                                                                                    |
|     | 34346   | Decal. Instruction                                                                                                                                                                                                                                         |
|     | 631021  | Inlet Needle, Seat & Clip Assy.                                                                                                                                                                                                                            |
| 244 | 631923  | Carburetor (Incl. 87) (Refer to Division 5, Section A, page 140                                                                                                                                                                                            |
|     |         | for breakdown)                                                                                                                                                                                                                                             |
| 245 | 610942A | Magneto NOTE: The complete magneto is not available as<br>an assembly. The magneto number is shown for reference<br>purposes only. Order component partsindividually, as shown<br>in partslist. (Refer to Division 5, Section B, page 35 for<br>breakdown) |
| 246 | 590420A | Rewind Starter NOTE: In original production some starters<br>are riveted to the blowerhousing. Replacement housing has<br>threaded studs. Order four nuts (29752) for remounting of<br>starter. (Refer to Division 5, Section C, page 25 for<br>breakdown) |
| 249 | 33683B  | * Gasket Set (Incl. items marked *)                                                                                                                                                                                                                        |

| Ref # | Part Number | Qty Description                                                                                                                                                                                                                                            |
|-------|-------------|------------------------------------------------------------------------------------------------------------------------------------------------------------------------------------------------------------------------------------------------------------|
| 13    | 33876       | Gasket, Stator                                                                                                                                                                                                                                             |
| 90    | 31715       | Body, Air cleaner                                                                                                                                                                                                                                          |
| 94    | 28820       | Screw, 10-32 x 1/2"                                                                                                                                                                                                                                        |
| 100A  | 730164      | Air Cleaner Ass'y. (Incl. 76, 90, 91, 92, 93, 94, & 221B) (Use as required)                                                                                                                                                                                |
| 111   | 34183A      | Fuel Tank Bracket                                                                                                                                                                                                                                          |
| 112B  | 34182       | Fuel Tank Bracket                                                                                                                                                                                                                                          |
| 139   | 33670A      | * Gasket, Muffler                                                                                                                                                                                                                                          |
| 140   | 792020      | Screw, 1/4-20 x 2-1/4"                                                                                                                                                                                                                                     |
| 140   | 30063       | Screw, 1/4-20 x 1/2" (Use as required )                                                                                                                                                                                                                    |
| 141D  | 391026      | Muffler (Incl. 143, 144 & 145) (This spark arrester mufflercan be used on any model.)                                                                                                                                                                      |
| 157   | 730165      | Muff.Adapter Kit (Incl.139,140)(As re quired)                                                                                                                                                                                                              |
| 201   | 610973      | Terminal Assy. (Use as required)                                                                                                                                                                                                                           |
| 245   | 610942A     | Magneto NOTE: The complete magneto is not available as<br>an assembly. The magneto number is shown for reference<br>purposes only. Order component partsindividually, as shown<br>in partslist. (Refer to Division 5, Section B, page 35 for<br>breakdown) |