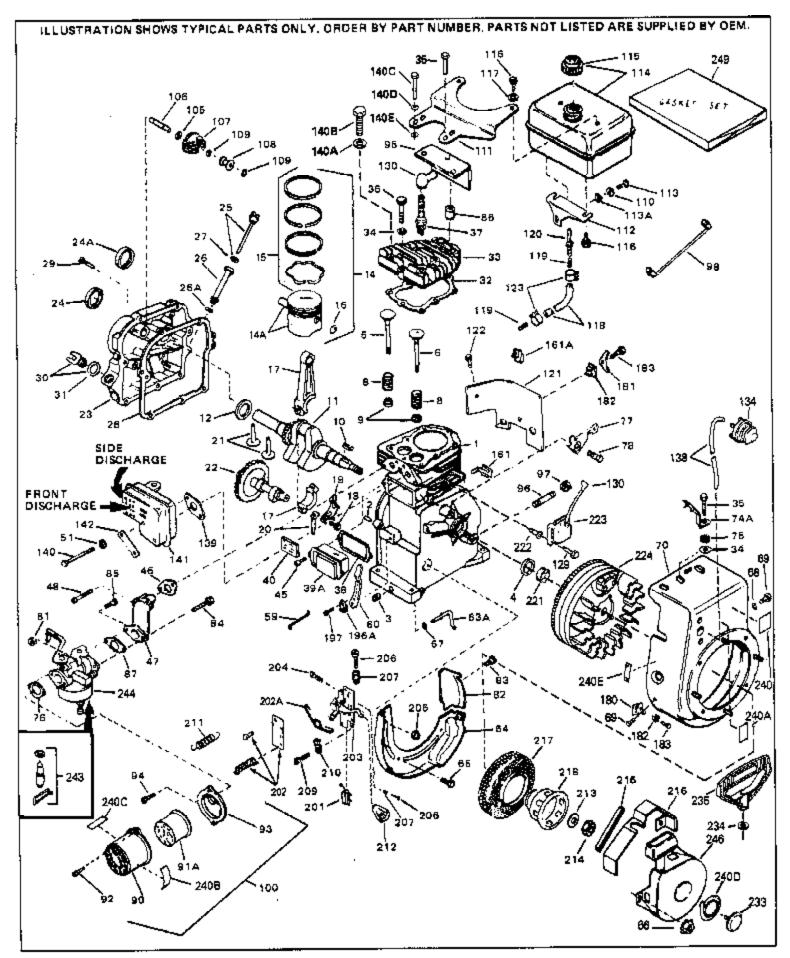

| Ref # | Part Number C | ty Description                                 |
|-------|---------------|------------------------------------------------|
|       | 33674B        | Cylinder (Incl. 2, 3 & 4) (2-13/16" B ore)     |
| 2     | 26727         | Pin, Dowel                                     |
|       | 27642         | Oil Drain Plug                                 |
| 4     | 32600         | Seal, Oil                                      |
|       | 32644A        | Intake Valve (Std.) (Incl. 9)                  |
|       | 32645A        | Intake Valve (1/32" OS) (Incl. 9)              |
|       | 29313C        | Exhaust Valve (Std.) (Incl. 9)                 |
|       | 29315C        | Exhaust Valve (1/32" OS) (Incl. 9)             |
|       | 31672         | Spring, Valve                                  |
|       | 31673         | Cap, Lower valve spring                        |
|       | 610951        | Key, Flywheel                                  |
|       | 33677A        | Crankshaft                                     |
|       | 32323         | Washer, Thrust                                 |
|       | 33876         | Gasket, Stator                                 |
|       | 33562B        | Piston & Pin Ass'y.(Std.)(Incl.16)(2- 13/16")  |
|       | 33563B        | Piston & Pin Ass'y. (.010" OS) (Incl. 16)      |
|       |               | Piston & Pin Ass'y. (.020" OS) (Incl. 16)      |
|       | 33564B        |                                                |
|       | 34535         | Piston, Pin & Ring Set (Std.) (2-13/1 6" Bore) |
|       | 34536         | Piston, Pin & Ring Set (.010" OS)              |
|       | 34537         | Piston, Pin & Ring Set (.020" OS)              |
|       | 33567         | Ring Set (Std.) (2-13/16" Bore)                |
|       | 33568         | Ring Set (.010" OS)                            |
|       | 33569         | Ring Set (.020" OS)                            |
|       | 20381         | Ring, Piston pin retaining                     |
|       | 32875         | Rod Assy., Connecting (Incl. 18 & 20)          |
|       | 32610A        | Bolt, Connecting Rod                           |
|       | 32654         | Dipper, Oil                                    |
|       | 27241         | Lifter, Valve                                  |
|       | 33696         | Camshaft (Extended)                            |
|       | 32766A        | Cover, Cylinder (Incl. 24, 24A, 30, 3 1 & 106) |
|       | 27897         | Seal, Oil                                      |
|       | 30318         | Seal, Oil                                      |
|       | 27677A        | * Gasket, Cylinder cover                       |
|       | 650451        | Screw, 1/4-20 x 1" (Use as required)           |
|       | 650488        | Screw, 1/4-20 x 1-1/4" (Use as requir ed)      |
|       | 27625         | Plug, Oil filler (Incl. 31)                    |
|       | 29673         | * Gasket, Oil fill plug                        |
|       | 33554A        | Gasket, Cylinder head                          |
|       | 33016A        | Head, Cylinder( Incl. 35)                      |
|       | 26073         | Washer (Not used on late production)           |
|       | 650691        | Washer (Use as required)                       |
|       | 650694A       | Screw, 5/16-18 x 2" (Use as required)          |
|       | 650818        | Screw, 5/16-18 x 1-1/2" (Use as required)      |
|       | 650865        | Screw, 5/16-18 x 2" (Use as required)          |
|       | 6021A         | Screw, 5/16-18 x 1-1/2" (As req;not w /650691) |
|       | 33636         | Resistor Spark Plug (RJ-8C)                    |
|       | 27234A        | * Gasket, Breather                             |
|       | 31410         | Element, Breather                              |
|       | 650128        | Screw, 10-24 x 1/2"                            |
|       | 33673A        | * Gasket, Intake (1/32" thick)                 |
| 47    | 33666         | Pipe, Intake                                   |
| 48    | 30646         | Screw, 1/4-20 x 1-3/8"                         |
| 59    | 32698         | Link, Governor-to-throttle                     |
|       | 31510         | Lever, Governor                                |
|       | 31334         | Rod, Governor (Incl. 67)                       |
|       | 33342         | Baffle, Blower housing                         |
|       | 650561        | Screw, 1/4-20 x 5/8"                           |
|       | 29752         | Nut & Lockwasher Assy., 1/4-28 (As re quired)  |
|       |               |                                                |

| Ref # Part Number | Qty Description                                             |
|-------------------|-------------------------------------------------------------|
| 66                | Pop Rivet (Purchase locally)(Use as r equired)              |
| 67 28277          | Washer, Flat                                                |
| 68 650168         | Washer, Flat                                                |
| 69 29212          | Screw, 1/4-28 x 7/16"                                       |
| 70 33663C         | Blower Housing (For electric starter) NOTE: In original     |
|                   | production some starters are riveted to the blower housing. |
|                   | Replacement housing has threaded studs. Order four nuts     |
|                   | (29752) for remounting of starter.                          |
|                   |                                                             |
| 76 27272A         | * Gasket, Air cleaner                                       |
| 77 34212          | Bracket, Holddown                                           |
| 78 30200          | Screw, 10-24 x 9/16"                                        |
| 81 29752          | Nut & Lockwasher Assy., 1/4-28                              |
| 82 33341          | Extension, Baffle                                           |
| 83 650701         | Screw, 8-18 x 7/16"                                         |
| 84 6201           | Screw, 1/4-28 x 7/8"                                        |
| 85 650870         | Screw, 1/4-28 x 1-11/16"                                    |
| 86 28212          | Spacer                                                      |
| 87 26756          | * Gasket, Carburetor                                        |
| 90 31715          | Body, Air cleaner                                           |
| 91A 31700         | Element, Air Cleaner                                        |
| 92 650152         | Screw, 8-32 x 3/8"                                          |
| 93 34147          | Bracket, Air cleaner                                        |
| 94 28820          | Screw, 10-32 x 1/2"                                         |
| 95 33344          | Baffle, Heat                                                |
| 98 34231          | Ground Wire                                                 |
| 100 730127        | Air Cleaner Ass'y. (Incl.76,76A,90A,91A,92,93,94, &         |
| 100 100121        | 221A)(Use as required)                                      |
|                   |                                                             |
| 105 30590A        | Washer, Flat                                                |
| 106 30574         | Shaft, Mechanical governor                                  |
| 107 30591         | Gear Assy., Governor (Incl. 105)                            |
| 108 30588A        | Spool Governor                                              |
| 109 29193         | Ring, Retaining                                             |
| 111 34183A        | Fuel Tank Bracket                                           |
| 113 650561        | Screw, 1/4-20 x 5/8"                                        |
| 114 34186         | Fuel Tank (Incl. 115 & 123)                                 |
| 115 410144B       | Fuel Cap (Std.)(Wh.Plastic)(1-1/2" I. D.)                   |
| 115 33032         | Fuel Cap (Red Plastic)(1-3/16" I.D.) (Spurt resistant, Low  |
|                   | profile)                                                    |
|                   |                                                             |
| 115 34210         | Fuel Cap (Red Plastic)(1-3/16" I.D.) (Spurt resistant, High |
|                   | profile)                                                    |
| 116 650665        | Screw, 1/4-15 x 7/8"                                        |
| 117 650691        | Washer                                                      |
| 118 29774         | Line, Fuel (Braided 8.25")                                  |
| 118 30795         | Line, Fuel (Braided 16")                                    |
| 118 30962         | Line, Fuel (Braided 10)                                     |
| 119 28819         | Spring, Fuel line (Use as required)                         |
| 121 29745         |                                                             |
|                   | Extension, Blower housing                                   |
| 122 650128        | Screw, 10-24 x 1/2"                                         |
| 123 26460         | Clamp, Fuel line (Use as required)                          |
| 129 650489        | Screw, 1/4-20 x 5/8"                                        |
| 130 610118        | Cover, Spark plug                                           |
| 139 33670A        | * Gasket, Muffler                                           |
| 140C 650628A      | 5/16-18 x 2-3/8"                                            |
| 140D 26073        | Washer, flat                                                |
| 140 792020        | Screw, 1/4-20 x 2-1/4"                                      |
| 140 30063         | Screw, 1/4-20 x 1/2" (Use as required )                     |
|                   |                                                             |

|     |         | ty Description                                                                                                                                                                                                                                             |
|-----|---------|------------------------------------------------------------------------------------------------------------------------------------------------------------------------------------------------------------------------------------------------------------|
|     | 33697A  | Muffler (Front Discharge)                                                                                                                                                                                                                                  |
|     | 29443   | Clip, Fuel line                                                                                                                                                                                                                                            |
|     | 31335   | Clamp, Governor lever                                                                                                                                                                                                                                      |
|     | 650548  | Screw, 8-32 x 5/16"                                                                                                                                                                                                                                        |
|     | 610973  | Terminal Assy. (Use as required)                                                                                                                                                                                                                           |
|     | 33879A  | Control Brkt(In.201,204,205,206,207,2 09,210)                                                                                                                                                                                                              |
|     | 650139  | Screw, 8-32 x 1/2" (Use as required)                                                                                                                                                                                                                       |
|     | 650152  | Screw, 8-32 x 3/8" (Use as required)                                                                                                                                                                                                                       |
|     | 30200   | Screw, 10-24 9/16" (Use as required)                                                                                                                                                                                                                       |
|     | 30322   | Nut & Lockwasher (Use as required)                                                                                                                                                                                                                         |
|     | 650688  | Screw, 10-32 x 1" (Used on early prod uction)                                                                                                                                                                                                              |
|     | 650549  | Screw, 5-40 x 7/16" (Used on late pro duction)                                                                                                                                                                                                             |
|     | 32924   | Compression Spring (Used on early pro duction)                                                                                                                                                                                                             |
|     | 31342   | Compression Spring (Used on late prod uction)                                                                                                                                                                                                              |
|     | 28942   | Screw, 10-32 x 3/8"                                                                                                                                                                                                                                        |
|     | 27793   | Clip, Conduit                                                                                                                                                                                                                                              |
| 211 | 31426   | Spring, Extension                                                                                                                                                                                                                                          |
|     | 650815  | Washer, Belleville                                                                                                                                                                                                                                         |
|     | 650607  | Nut, Flywheel                                                                                                                                                                                                                                              |
|     | 33668   | Screen, Starter                                                                                                                                                                                                                                            |
|     | 33667   | Cup, Starter                                                                                                                                                                                                                                               |
|     | 34080   | Spacer, Flywheel key                                                                                                                                                                                                                                       |
|     | 650872  | Stud, Solid State Assy.                                                                                                                                                                                                                                    |
|     | 34346   | Decal. Instruction                                                                                                                                                                                                                                         |
|     | 631021  | Inlet Needle, Seat & Clip Assy.                                                                                                                                                                                                                            |
| 244 | 631923  | Carburetor (Incl. 87) (Refer to Division 5, Section A, page 140                                                                                                                                                                                            |
|     |         | for breakdown)                                                                                                                                                                                                                                             |
| 245 | 610942A | Magneto NOTE: The complete magneto is not available as<br>an assembly. The magneto number is shown for reference<br>purposes only. Order component partsindividually, as shown<br>in partslist. (Refer to Division 5, Section B, page 35 for<br>breakdown) |
| 246 | 590420A | Rewind Starter NOTE: In original production some starters<br>are riveted to the blowerhousing. Replacement housing has<br>threaded studs. Order four nuts (29752) for remounting of<br>starter. (Refer to Division 5, Section C, page 25 for<br>breakdown) |
| 249 | 33683B  | * Gasket Set (Incl. items marked *)                                                                                                                                                                                                                        |