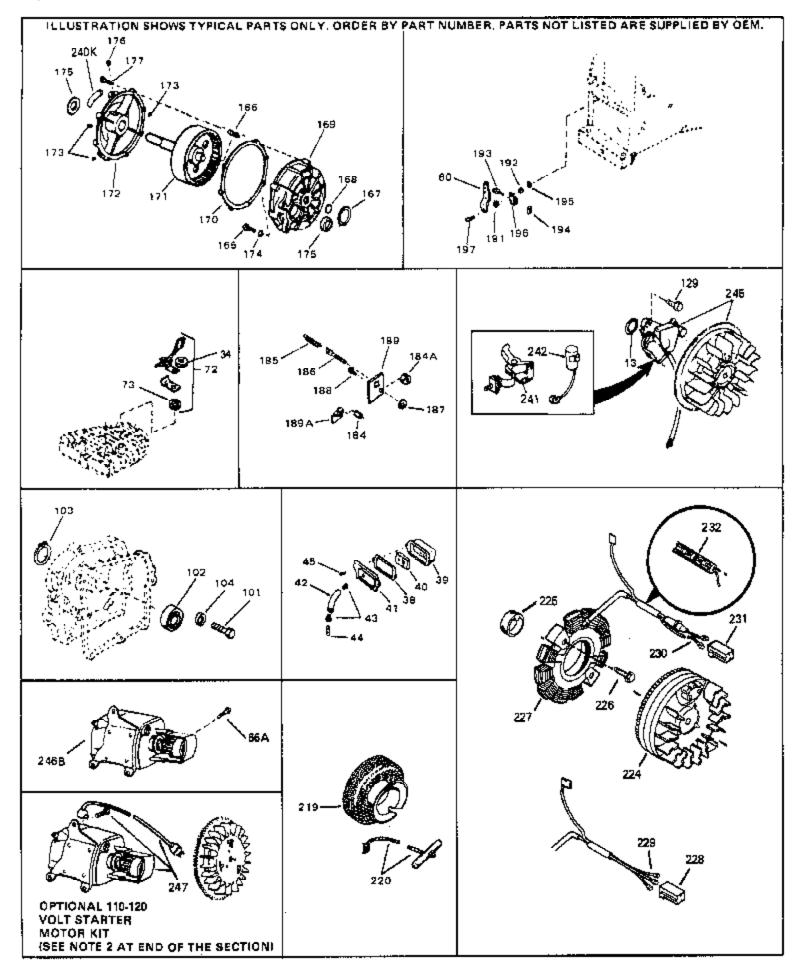

|     |         | ty Description                                                                                                                                                                                                                                             |
|-----|---------|------------------------------------------------------------------------------------------------------------------------------------------------------------------------------------------------------------------------------------------------------------|
|     | 33697A  | Muffler (Front Discharge)                                                                                                                                                                                                                                  |
|     | 29443   | Clip, Fuel line                                                                                                                                                                                                                                            |
|     | 31335   | Clamp, Governor lever                                                                                                                                                                                                                                      |
|     | 650548  | Screw, 8-32 x 5/16"                                                                                                                                                                                                                                        |
|     | 610973  | Terminal Assy. (Use as required)                                                                                                                                                                                                                           |
|     | 33879A  | Control Brkt(In.201,204,205,206,207,2 09,210)                                                                                                                                                                                                              |
|     | 650139  | Screw, 8-32 x 1/2" (Use as required)                                                                                                                                                                                                                       |
|     | 650152  | Screw, 8-32 x 3/8" (Use as required)                                                                                                                                                                                                                       |
|     | 30200   | Screw, 10-24 9/16" (Use as required)                                                                                                                                                                                                                       |
|     | 30322   | Nut & Lockwasher (Use as required)                                                                                                                                                                                                                         |
|     | 650688  | Screw, 10-32 x 1" (Used on early prod uction)                                                                                                                                                                                                              |
|     | 650549  | Screw, 5-40 x 7/16" (Used on late pro duction)                                                                                                                                                                                                             |
|     | 32924   | Compression Spring (Used on early pro duction)                                                                                                                                                                                                             |
|     | 31342   | Compression Spring (Used on late prod uction)                                                                                                                                                                                                              |
|     | 28942   | Screw, 10-32 x 3/8"                                                                                                                                                                                                                                        |
|     | 27793   | Clip, Conduit                                                                                                                                                                                                                                              |
| 211 | 31426   | Spring, Extension                                                                                                                                                                                                                                          |
|     | 650815  | Washer, Belleville                                                                                                                                                                                                                                         |
|     | 650607  | Nut, Flywheel                                                                                                                                                                                                                                              |
|     | 33668   | Screen, Starter                                                                                                                                                                                                                                            |
|     | 33667   | Cup, Starter                                                                                                                                                                                                                                               |
|     | 34080   | Spacer, Flywheel key                                                                                                                                                                                                                                       |
|     | 650872  | Stud, Solid State Assy.                                                                                                                                                                                                                                    |
|     | 34346   | Decal. Instruction                                                                                                                                                                                                                                         |
|     | 631021  | Inlet Needle, Seat & Clip Assy.                                                                                                                                                                                                                            |
| 244 | 631923  | Carburetor (Incl. 87) (Refer to Division 5, Section A, page 140                                                                                                                                                                                            |
|     |         | for breakdown)                                                                                                                                                                                                                                             |
| 245 | 610942A | Magneto NOTE: The complete magneto is not available as<br>an assembly. The magneto number is shown for reference<br>purposes only. Order component partsindividually, as shown<br>in partslist. (Refer to Division 5, Section B, page 35 for<br>breakdown) |
| 246 | 590420A | Rewind Starter NOTE: In original production some starters<br>are riveted to the blowerhousing. Replacement housing has<br>threaded studs. Order four nuts (29752) for remounting of<br>starter. (Refer to Division 5, Section C, page 25 for<br>breakdown) |
| 249 | 33683B  | * Gasket Set (Incl. items marked *)                                                                                                                                                                                                                        |

| Ref # | Part Number | Qty Description                                                                                                                                                                                                                                            |
|-------|-------------|------------------------------------------------------------------------------------------------------------------------------------------------------------------------------------------------------------------------------------------------------------|
| 13    | 33876       | Gasket, Stator                                                                                                                                                                                                                                             |
| 90    | 31715       | Body, Air cleaner                                                                                                                                                                                                                                          |
| 94    | 28820       | Screw, 10-32 x 1/2"                                                                                                                                                                                                                                        |
| 100A  | 730164      | Air Cleaner Ass'y. (Incl. 76, 90, 91, 92, 93, 94, & 221B) (Use as required)                                                                                                                                                                                |
| 111   | 34183A      | Fuel Tank Bracket                                                                                                                                                                                                                                          |
| 112B  | 34182       | Fuel Tank Bracket                                                                                                                                                                                                                                          |
| 139   | 33670A      | * Gasket, Muffler                                                                                                                                                                                                                                          |
| 140   | 792020      | Screw, 1/4-20 x 2-1/4"                                                                                                                                                                                                                                     |
| 140   | 30063       | Screw, 1/4-20 x 1/2" (Use as required )                                                                                                                                                                                                                    |
| 141D  | 391026      | Muffler (Incl. 143, 144 & 145) (This spark arrester mufflercan be used on any model.)                                                                                                                                                                      |
| 157   | 730165      | Muff.Adapter Kit (Incl.139,140)(As re quired)                                                                                                                                                                                                              |
| 201   | 610973      | Terminal Assy. (Use as required)                                                                                                                                                                                                                           |
| 245   | 610942A     | Magneto NOTE: The complete magneto is not available as<br>an assembly. The magneto number is shown for reference<br>purposes only. Order component partsindividually, as shown<br>in partslist. (Refer to Division 5, Section B, page 35 for<br>breakdown) |

HS50-67129C Engine Parts List #3

| Ref # | Part Number Qt | y Description                                                                                                                                                                                                                                                                                                              |
|-------|----------------|----------------------------------------------------------------------------------------------------------------------------------------------------------------------------------------------------------------------------------------------------------------------------------------------------------------------------|
| 13    | 33876          | Gasket, Stator                                                                                                                                                                                                                                                                                                             |
| 34    | 26073          | Washer (Not used on late production)                                                                                                                                                                                                                                                                                       |
| 34    | 650691         | Washer (Use as required)                                                                                                                                                                                                                                                                                                   |
| 38    | 27234A         | * Gasket, Breather                                                                                                                                                                                                                                                                                                         |
| 39    | 27666          | Breather Ass'y.                                                                                                                                                                                                                                                                                                            |
| 40    | 31410          | Element, Breather                                                                                                                                                                                                                                                                                                          |
| 41    | 34146          | Cover, Breather                                                                                                                                                                                                                                                                                                            |
| 42    | 32447          | Tube, Breather                                                                                                                                                                                                                                                                                                             |
| 43    | 32446          | Grommet, Breather tube                                                                                                                                                                                                                                                                                                     |
| 44    | 34148          | Spring, Breather tube                                                                                                                                                                                                                                                                                                      |
| 45    | 650128         | Screw, 10-24 x 1/2"                                                                                                                                                                                                                                                                                                        |
|       | 650548         | Screw, 8-32 x 5/16"                                                                                                                                                                                                                                                                                                        |
|       | 34788          | Pulley, Starter rope                                                                                                                                                                                                                                                                                                       |
| 225   | 35189          | Spacer, Coil Assy.                                                                                                                                                                                                                                                                                                         |
| 241   | 30547A         | Contact Assy., Breaker                                                                                                                                                                                                                                                                                                     |
| 242   | 30548B         | Condenser                                                                                                                                                                                                                                                                                                                  |
| 245   | 610942A        | Magneto NOTE: The complete magneto is not available as<br>an assembly. The magneto number is shown for reference<br>purposes only. Order component partsindividually, as shown<br>in partslist. (Refer to Division 5, Section B, page 35 for<br>breakdown)                                                                 |
| 247   | 33290D         | Starter Motor Kit (110-120 Volt) This 110-120 volt starter<br>motor kit may have been added to this engine. It can be<br>added only if cylinder hasdrilled and tapped starter mounting<br>bosses and a ring gear flywheel. Refer to service number<br>stamped on end cap of motor, or on decal, for identification.<br>Ref |