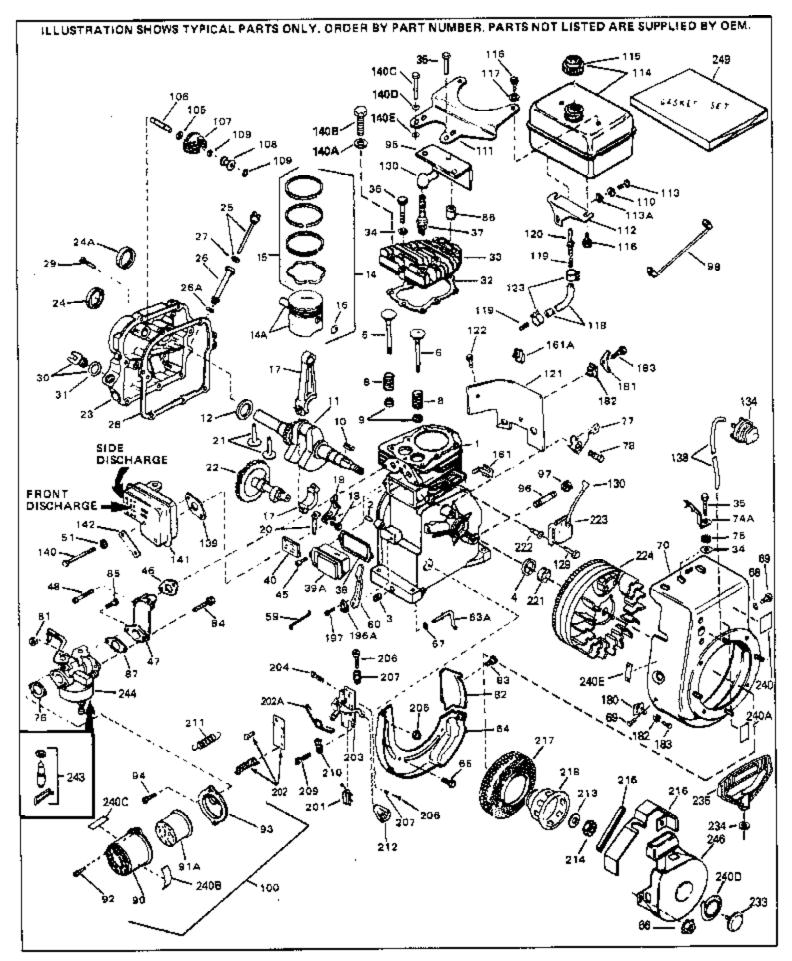

| Ref # | Part Number Qty | Description                                    |
|-------|-----------------|------------------------------------------------|
| 1     | 33674B          | Cylinder (Incl. 2, 3 & 4) (2-13/16" B ore)     |
| 2     | 26727           | Pin, Dowel                                     |
| 3     | 27642           | Oil Drain Plug                                 |
|       | 32600           | Seal, Oil                                      |
|       | 32644A          | Intake Valve (Std.) (Incl. 9)                  |
|       | 32645A          | Intake Valve (1/32" OS) (Incl. 9)              |
|       | 29313C          |                                                |
|       | 29315C          | Exhaust Valve (Std.) (Incl. 9)                 |
|       |                 | Exhaust Valve (1/32" OS) (Incl. 9)             |
|       | 31672           | Spring, Valve                                  |
|       | 31673           | Cap, Lower valve spring                        |
|       | 610951          | Key, Flywheel                                  |
|       | 33836           | Crankshaft                                     |
|       | 32323           | Washer, Thrust                                 |
| 13    | 33876           | Gasket, Stator                                 |
| 14A   | 33562B          | Piston & Pin Ass'y.(Std.)(Incl.16)(2- 13/16")  |
| 14A   | 33563B          | Piston & Pin Ass'y. (.010" OS) (Incl. 16)      |
| 14A   | 33564B          | Piston & Pin Ass'y. (.020" OS) (Incl. 16)      |
| 14    | 34535           | Piston, Pin & Ring Set (Std.) (2-13/1 6" Bore) |
|       | 34536           | Piston, Pin & Ring Set (.010" OS)              |
|       | 34537           | Piston, Pin & Ring Set (.020" OS)              |
|       | 33567           | Ring Set (Std.) (2-13/16" Bore)                |
|       | 33568           | Ring Set (.010" OS)                            |
|       | 33569           | Ring Set (.020" OS)                            |
|       | 20381           | Ring, Piston pin retaining                     |
|       |                 |                                                |
|       | 32875           | Rod Assy., Connecting (Incl. 18 & 20)          |
|       | 32610A          | Bolt, Connecting Rod                           |
|       | 32654           | Dipper, Oil                                    |
|       | 27241           | Lifter, Valve                                  |
|       | 33158           | Camshaft                                       |
|       | 32700A          | Cover, Cylinder (Incl. 24, 29, 30, 31 & 106)   |
|       | 27897           | Seal, Oil                                      |
| 28    | 27677A          | * Gasket, Cylinder cover                       |
| 29    | 650451          | Screw, 1/4-20 x 1" (Use as required)           |
| 29    | 650488          | Screw, 1/4-20 x 1-1/4" (Use as requir ed)      |
| 30    | 27625           | Plug, Oil filler (Incl. 31)                    |
| 31    | 29673           | * Gasket, Oil fill plug                        |
| 32    | 33554A          | Gasket, Cylinder head                          |
|       | 33016A          | Head, Cylinder(Incl. 35)                       |
|       | 26073           | Washer (Not used on late production)           |
|       | 650691          | Washer (Use as required)                       |
|       | 650694A         | Screw, 5/16-18 x 2" (Use as required)          |
|       | 650818          | Screw, 5/16-18 x 1-1/2" (Use as required)      |
|       | 650865          |                                                |
|       |                 | Screw, 5/16-18 x 2" (Use as required)          |
|       | 6021A           | Screw, 5/16-18 x 1-1/2" (As req;not w /650691) |
|       | 34251           | Resistor Spark Plug (RJ-17LM)                  |
|       | 31619A          | * Gasket, Breather                             |
|       | 31337A          | Breather Ass'y. (Incl. 38 & 40)                |
|       | 31410           | Element, Breather                              |
|       | 650128          | Screw, 10-24 x 1/2"                            |
|       | 33673A          | * Gasket, Intake (1/32" thick)                 |
| 48    | 30646           | Screw, 1/4-20 x 1-3/8"                         |
| 59    | 32698           | Link, Governor-to-throttle                     |
| 60    | 31510           | Lever, Governor                                |
|       | 31334           | Rod, Governor (Incl. 67)                       |
|       | 33342           | Baffle, Blower housing                         |
|       | 650561          | Screw, 1/4-20 x 5/8"                           |
|       | 29752           | Nut & Lockwasher Assy., 1/4-28 (As re quired)  |
| 66    |                 | Pop Rivet (Purchase locally)(Use as r equired) |
| 00    |                 |                                                |

| Ref # Part Number Qty   67 28277 68 650168 69 29212 70 33663C                                                                                                                                           | Description<br>Washer, Flat<br>Washer, Flat<br>Screw, 1/4-28 x 7/16"<br>Blower Housing (For electric starter) NOTE: In original<br>production some starters are riveted to the blower housing.<br>Replacement housing has threaded studs. Order four nuts<br>(29752) for remounting of starter.                                                                                                                                                                              |
|---------------------------------------------------------------------------------------------------------------------------------------------------------------------------------------------------------|------------------------------------------------------------------------------------------------------------------------------------------------------------------------------------------------------------------------------------------------------------------------------------------------------------------------------------------------------------------------------------------------------------------------------------------------------------------------------|
| 74A30747756508907627272A7734212783020081297528233341836507018462018565087086282128726756903171592650152933191494288209533344100730127                                                                   | Clip, Spark plug shorting<br>Lockwasher<br>* Gasket, Air cleaner<br>Bracket, Holddown<br>Screw, 10-24 x 9/16"<br>Nut & Lockwasher Assy., 1/4-28<br>Extension, Baffle<br>Screw, 8-18 x 7/16"<br>Screw, 1/4-28 x 7/8"<br>Screw, 1/4-28 x 1-11/16"<br>Spacer<br>* Gasket, Carburetor<br>Body, Air cleaner<br>Screw, 8-32 x 3/8"<br>Bracket, Air cleaner<br>Screw, 10-32 x 1/2"<br>Baffle, Heat<br>Air Cleaner Ass'y. (Incl.76,76A,90A,91A,92,93,94, &<br>221A)(Use as required) |
| 10530590A106305741073059110830588A1092919311128371B11232762113A65067511365080511435584115410144B11533032                                                                                                | Washer, Flat<br>Shaft, Mechanical governor<br>Gear Assy.,Governor (Incl. 105)<br>Spool Governor<br>Ring, Retaining<br>Fuel Tank Bracket<br>Fuel Tank Bracket<br>Washer, Flat<br>Screw, 1/4-20 x 5/8"<br>Screw, 1/4-20 x 11/16"<br>Fuel Tank (Incl. 115 & 123)<br>Fuel Cap (Std.)(Wh.Plastic)(1-1/2" I. D.)<br>Fuel Cap (Red Plastic)(1-3/16" I.D.) (Spurt resistant, Low<br>profile)                                                                                         |
| 115 34210<br>116 650665<br>118 29774<br>118 30795<br>118 30962<br>119 28819<br>121 29745<br>122 650128<br>123 26460<br>129 650489<br>130 27276<br>140C 650628A<br>140D 26073<br>140 30063<br>196A 31335 | Fuel Cap (Red Plastic)(1-3/16" I.D.) (Spurt resistant, High profile)<br>Screw, 1/4-15 x 7/8"<br>Line, Fuel (Braided 8.25")<br>Line, Fuel (Braided 16")<br>Line, Fuel (Braided 32")<br>Spring, Fuel line (Use as required)<br>Extension, Blower housing<br>Screw, 10-24 x 1/2"<br>Clamp, Fuel line (Use as required)<br>Screw, 1/4-20 x 5/8"<br>Cover, Spark plug<br>5/16-18 x 2-3/8"<br>Washer, flat<br>Screw, 1/4-20 x 1/2" (Use as required )<br>Clamp, Governor lever     |

| Ref # | Part Number 0 | Aty Description                                                                                                                                                                                                                                            |
|-------|---------------|------------------------------------------------------------------------------------------------------------------------------------------------------------------------------------------------------------------------------------------------------------|
| 197   | 650548        | Screw, 8-32 x 5/16"                                                                                                                                                                                                                                        |
| 201   | 610973        | Terminal Assy. (Use as required)                                                                                                                                                                                                                           |
| 204   | 650139        | Screw, 8-32 x 1/2" (Use as required)                                                                                                                                                                                                                       |
| 204   | 650152        | Screw, 8-32 x 3/8" (Use as required)                                                                                                                                                                                                                       |
| 204   | 30200         | Screw, 10-24 9/16" (Use as required)                                                                                                                                                                                                                       |
| 205   | 30322         | Nut & Lockwasher (Use as required)                                                                                                                                                                                                                         |
| 213   | 650815        | Washer, Belleville                                                                                                                                                                                                                                         |
| 214   | 650607        | Nut, Flywheel                                                                                                                                                                                                                                              |
|       | 33668         | Screen, Starter                                                                                                                                                                                                                                            |
|       | 33667         | Cup, Starter                                                                                                                                                                                                                                               |
|       | 34080         | Spacer, Flywheel key                                                                                                                                                                                                                                       |
|       | 650872        | Stud, Solid State Assy.                                                                                                                                                                                                                                    |
|       | 34346         | Decal. Instruction                                                                                                                                                                                                                                         |
|       | 31752         | Decal, Air cleaner                                                                                                                                                                                                                                         |
|       | 631021        | Inlet Needle, Seat & Clip Assy.                                                                                                                                                                                                                            |
| 244   | 631923        | Carburetor (Incl. 87) (Refer to Division 5, Section A, page 140 for breakdown)                                                                                                                                                                             |
| 245   | 610942A       | Magneto NOTE: The complete magneto is not available as<br>an assembly. The magneto number is shown for reference<br>purposes only. Order component partsindividually, as shown<br>in partslist. (Refer to Division 5, Section B, page 35 for<br>breakdown) |
| 246   | 590420A       | Rewind Starter NOTE: In original production some starters<br>are riveted to the blowerhousing. Replacement housing has<br>threaded studs. Order four nuts (29752) for remounting of<br>starter. (Refer to Division 5, Section C, page 25 for<br>breakdown) |
| 249   | 33683B        | * Gasket Set (Incl. items marked *)                                                                                                                                                                                                                        |