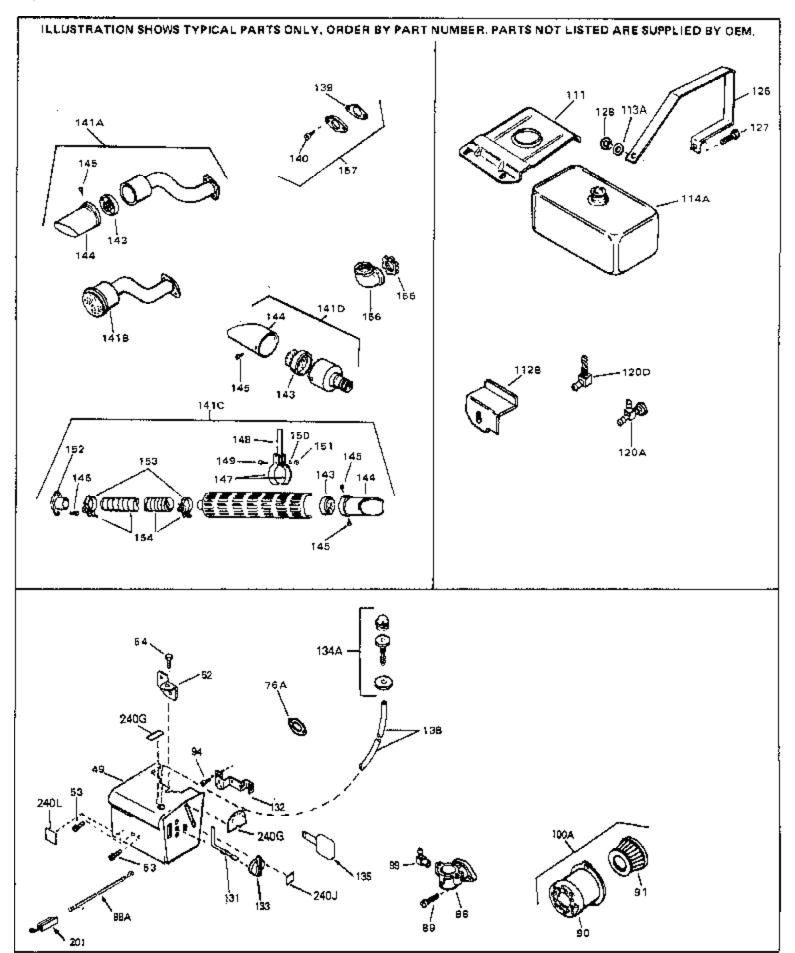

| Ref # | Part Number ( | Aty Description                                                                                                                                                                                                                                            |
|-------|---------------|------------------------------------------------------------------------------------------------------------------------------------------------------------------------------------------------------------------------------------------------------------|
| 13    | 33876         | Gasket, Stator                                                                                                                                                                                                                                             |
| 90    | 31715         | Body, Air cleaner                                                                                                                                                                                                                                          |
| 91    | 30727         | Element, Air cleaner                                                                                                                                                                                                                                       |
| 94    | 28820         | Screw, 10-32 x 1/2"                                                                                                                                                                                                                                        |
| 100A  | 730164        | Air Cleaner Ass'y. (Incl. 76, 90, 91, 92, 93, 94, & 221B) (Use as required)                                                                                                                                                                                |
| 111   | 28371B        | Fuel Tank Bracket                                                                                                                                                                                                                                          |
|       | 650675        | Washer, Flat                                                                                                                                                                                                                                               |
| 140   | 30063         | Screw, 1/4-20 x 1/2" (Use as required )                                                                                                                                                                                                                    |
| 141D  | 391026        | Muffler (Incl. 143, 144 & 145) (This spark arrester mufflercan be used on any model.)                                                                                                                                                                      |
| 155   | 32862         | Nut, Conduit                                                                                                                                                                                                                                               |
|       | 29574         | Elbow, Street 90-degree                                                                                                                                                                                                                                    |
| 157   | 730165        | Muff.Adapter Kit (Incl.139,140)(As re quired)                                                                                                                                                                                                              |
| 201   | 610973        | Terminal Assy. (Use as required)                                                                                                                                                                                                                           |
|       | 610942A       | Magneto NOTE: The complete magneto is not available as<br>an assembly. The magneto number is shown for reference<br>purposes only. Order component partsindividually, as shown<br>in partslist. (Refer to Division 5, Section B, page 35 for<br>breakdown) |