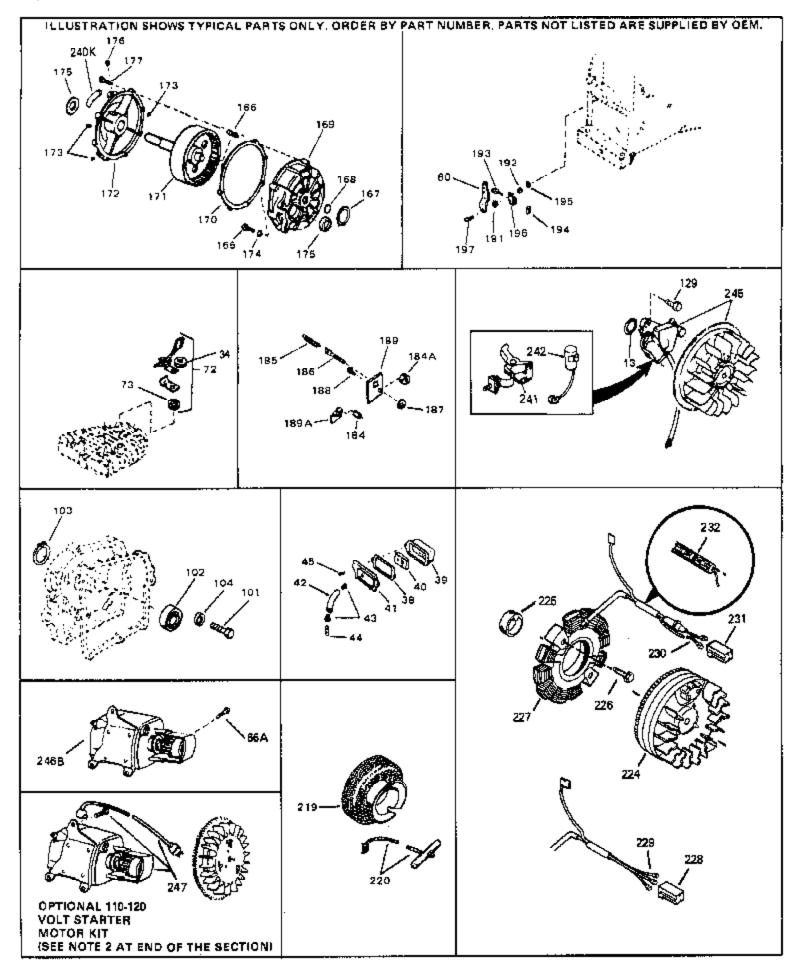

HS50-67135C Engine Parts List #3

| Ref # | Part Number Qty | Description                                                                                                                                                                                                                                                                                                                |
|-------|-----------------|----------------------------------------------------------------------------------------------------------------------------------------------------------------------------------------------------------------------------------------------------------------------------------------------------------------------------|
| 13    | 33876           | Gasket, Stator                                                                                                                                                                                                                                                                                                             |
| 34    | 26073           | Washer (Not used on late production)                                                                                                                                                                                                                                                                                       |
| 34    | 650691          | Washer (Use as required)                                                                                                                                                                                                                                                                                                   |
| 38    | 31619A          | * Gasket, Breather                                                                                                                                                                                                                                                                                                         |
| 40    | 31410           | Element, Breather                                                                                                                                                                                                                                                                                                          |
| 45    | 650128          | Screw, 10-24 x 1/2"                                                                                                                                                                                                                                                                                                        |
| 184   | 33450           | Nut, Hex                                                                                                                                                                                                                                                                                                                   |
| 185   | 30342           | Spring Extension                                                                                                                                                                                                                                                                                                           |
| 186   | 30845A          | Bolt, Governor spring adj.                                                                                                                                                                                                                                                                                                 |
| 187   | 650518          | Washer, Lock                                                                                                                                                                                                                                                                                                               |
| 188   | 30200           | Screw, 10-24 x 9/16"                                                                                                                                                                                                                                                                                                       |
| 189   | 30846           | Bracket, Governor adj. bolt                                                                                                                                                                                                                                                                                                |
| 197   | 650548          | Screw, 8-32 x 5/16"                                                                                                                                                                                                                                                                                                        |
| 219   | 34788           | Pulley, Starter rope                                                                                                                                                                                                                                                                                                       |
| 225   | 35189           | Spacer, Coil Assy.                                                                                                                                                                                                                                                                                                         |
| 241   | 30547A          | Contact Assy., Breaker                                                                                                                                                                                                                                                                                                     |
| 242   | 30548B          | Condenser                                                                                                                                                                                                                                                                                                                  |
| 245   | 610942A         | Magneto NOTE: The complete magneto is not available as<br>an assembly. The magneto number is shown for reference<br>purposes only. Order component partsindividually, as shown<br>in partslist. (Refer to Division 5, Section B, page 35 for<br>breakdown)                                                                 |
| 247   | 33290D          | Starter Motor Kit (110-120 Volt) This 110-120 volt starter<br>motor kit may have been added to this engine. It can be<br>added only if cylinder hasdrilled and tapped starter mounting<br>bosses and a ring gear flywheel. Refer to service number<br>stamped on end cap of motor, or on decal, for identification.<br>Ref |