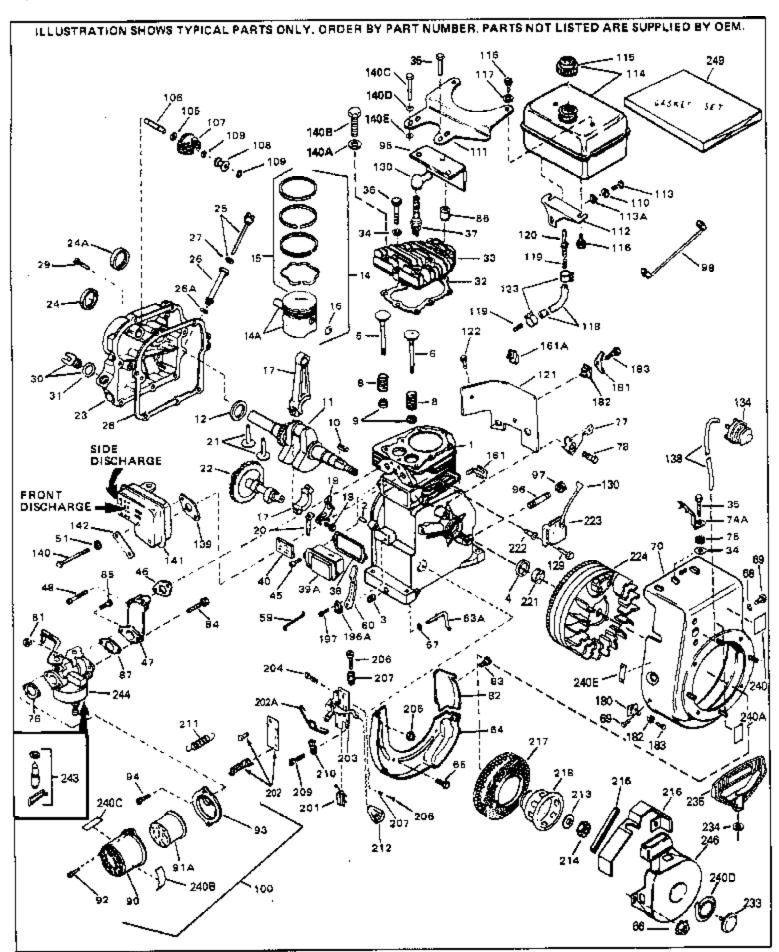

| Ref # | Part Number | Qty | Description                                    |
|-------|-------------|-----|------------------------------------------------|
| 1     | 33674B      |     | Cylinder (Incl. 2, 3 & 4) (2-13/16" B ore)     |
| 2     | 26727       |     | Pin, Dowel                                     |
| 3     | 27642       |     | Oil Drain Plug                                 |
|       | 32600       |     | Seal, Oil                                      |
|       | 32644A      |     | Intake Valve (Std.) (Incl. 9)                  |
|       | 32645A      |     | Intake Valve (1/32" OS) (Incl. 9)              |
|       | 29313C      |     | Exhaust Valve (Std.) (Incl. 9)                 |
|       | 29315C      |     | Exhaust Valve (1/32" OS) (Incl. 9)             |
|       | 31672       |     | Spring, Valve                                  |
|       | 31673       |     | Cap, Lower valve spring                        |
|       | 610951      |     | Key, Flywheel                                  |
|       | 34022       |     | Crankshaft (Incl. 24)                          |
|       | 33876       |     | Gasket, Stator                                 |
|       | 33562B      |     | Piston & Pin Ass'y.(Std.)(Incl.16)(2- 13/16")  |
|       | 33563B      |     | Piston & Pin Ass'y. (.010" OS) (Incl. 16)      |
|       | 33564B      |     |                                                |
|       | 34535       |     | Piston & Pin Ass'y. (.020" OS) (Incl. 16)      |
|       | 34536       |     | Piston, Pin & Ring Set (Std.) (2-13/1 6" Bore) |
|       |             |     | Piston, Pin & Ring Set (.010" OS)              |
|       | 34537       |     | Piston, Pin & Ring Set (.020" OS)              |
|       | 33567       |     | Ring Set (Std.) (2-13/16" Bore)                |
|       | 33568       |     | Ring Set (.010" OS)                            |
|       | 33569       |     | Ring Set (.020" OS)                            |
|       | 20381       |     | Ring, Piston pin retaining                     |
|       | 32875       |     | Rod Assy., Connecting (Incl. 18 & 20)          |
|       | 32610A      |     | Bolt, Connecting Rod                           |
|       | 32654       |     | Dipper, Oil                                    |
|       | 27241       |     | Lifter, Valve                                  |
|       | 33158       |     | Camshaft                                       |
|       | 30756B      |     | Cover, Cylinder (Incl. 24, 30, 31 & 1 06)      |
|       | 28540       |     | Seal, Oil                                      |
|       | 27677A      |     | * Gasket, Cylinder cover                       |
|       | 650451      |     | Screw, 1/4-20 x 1" (Use as required)           |
|       | 650488      |     | Screw, 1/4-20 x 1-1/4" (Use as requir ed)      |
|       | 27625       |     | Plug, Oil filler (Incl. 31)                    |
| 31    | 29673       |     | * Gasket, Oil fill plug                        |
|       | 33554A      |     | Gasket, Cylinder head                          |
|       | 33016A      |     | Head, Cylinder(Incl. 35)                       |
|       | 26073       |     | Washer (Not used on late production)           |
|       | 650691      |     | Washer (Use as required)                       |
|       | 650694A     |     | Screw, 5/16-18 x 2" (Use as required)          |
|       | 650818      |     | Screw, 5/16-18 x 1-1/2" (Use as requi red)     |
|       | 650865      |     | Screw, 5/16-18 x 2" (Use as required)          |
|       | 6021A       |     | Screw, 5/16-18 x 1-1/2" (As req;not w /650691) |
| 37    | 33636       |     | Resistor Spark Plug (RJ-8C)                    |
| 38    | 31619A      |     | * Gasket, Breather                             |
| 39A   | 31337A      |     | Breather Ass'y. (Incl. 38 & 40)                |
| 40    | 31410       |     | Element, Breather                              |
| 45    | 650128      |     | Screw, 10-24 x 1/2"                            |
| 46    | 33673A      |     | * Gasket, Intake (1/32" thick)                 |
| 48    | 30646       |     | Screw, 1/4-20 x 1-3/8"                         |
| 59    | 32698       |     | Link, Governor-to-throttle                     |
|       | 31510       |     | Lever, Governor                                |
|       | 31334       |     | Rod, Governor (Incl. 67)                       |
|       | 33342       |     | Baffle, Blower housing                         |
|       | 650561      |     | Screw, 1/4-20 x 5/8"                           |
|       | 29752       |     | Nut & Lockwasher Assy., 1/4-28 (As re quired)  |
| 66    |             |     | Pop Rivet (Purchase locally)(Use as r equired) |
|       | 28277       |     | Washer, Flat                                   |
| 31    |             |     | , · · · · · · · · · · · · · · · · ·            |

| Ref # Part Number       | Qty Description                                             |
|-------------------------|-------------------------------------------------------------|
| 68 650168               | Washer, Flat                                                |
| 69 29212                | Screw, 1/4-28 x 7/16"                                       |
| 70 33663C               | Blower Housing (For electric starter) NOTE: In original     |
| 70 00000                | production some starters are riveted to the blower housing. |
|                         | Replacement housing has threaded studs. Order four nuts     |
|                         | (29752) for remounting of starter.                          |
|                         | (29732) for remodifying or starter.                         |
| 74A 30747               | Clip, Spark plug shorting                                   |
| 75 650890               | Lockwasher                                                  |
| 76 27272A               | * Gasket, Air cleaner                                       |
| 77 34212                | Bracket, Holddown                                           |
| 78 30200                | Screw, 10-24 x 9/16"                                        |
| 81 29752                | Nut & Lockwasher Assy., 1/4-28                              |
| 82 33341                | Extension, Baffle                                           |
| 83 650701               | Screw, 8-18 x 7/16"                                         |
| 84 6201                 | Screw, 1/4-28 x 7/8"                                        |
| 85 650870               | Screw, 1/4-28 x 1-11/16"                                    |
| 86 28212                | Spacer                                                      |
| 87 26756                | * Gasket, Carburetor                                        |
| 90 31715                | Body, Air cleaner                                           |
| 92 650152               | Screw, 8-32 x 3/8"                                          |
| 93 31914                | Bracket, Air cleaner                                        |
| 94 28820                | Screw, 10-32 x 1/2"                                         |
| 95 33344                | Baffle, Heat                                                |
| 100 730127              | Air Cleaner Ass'y. (Incl.76,76A,90A,91A,92,93,94, &         |
|                         | 221A)(Use as required)                                      |
| 102 28458               | Bearing, Ball                                               |
| 102 20400<br>105 30590A | Washer, Flat                                                |
| 106 30574               | Shaft, Mechanical governor                                  |
| 107 30591               | Gear Assy.,Governor (Incl. 105)                             |
| 107 30531<br>108 30588A | Spool Governor                                              |
| 109 29193               | Ring, Retaining                                             |
| 111 28371B              | Fuel Tank Bracket                                           |
| 112 32762               | Fuel Tank Bracket                                           |
| 113 650805              | Screw, 1/4-20 x 11/16"                                      |
| 113A 650675             | Washer, Flat                                                |
| 114 35584               | Fuel Tank (Incl. 115 & 123)                                 |
| 115 410144B             | Fuel Cap (Std.)(Wh.Plastic)(1-1/2" I. D.)                   |
| 115 33032               | Fuel Cap (Red Plastic)(1-3/16" I.D.) (Spurt resistant, Low  |
| 110 30002               | profile)                                                    |
|                         | • •                                                         |
| 115 34210               | Fuel Cap (Red Plastic)(1-3/16" I.D.) (Spurt resistant, High |
|                         | profile)                                                    |
| 116 650665              | Screw, 1/4-15 x 7/8"                                        |
| 118 30795               | Line, Fuel (Braided 16")                                    |
| 118 30962               | Line, Fuel (Braided 32")                                    |
| 118 29774               | Line, Fuel (Braided 8.25")                                  |
| 119 28819               | Spring, Fuel line (Use as required)                         |
| 121 29745               | Extension, Blower housing                                   |
| 122 650128              | Screw, 10-24 x 1/2"                                         |
| 123 26460               | Clamp, Fuel line (Use as required)                          |
| 129 650489              | Screw, 1/4-20 x 5/8"                                        |
| 139 33670A              | * Gasket, Muffler                                           |
| 140 792020              | Screw, 1/4-20 x 2-1/4"                                      |
| 140 30063               | Screw, 1/4-20 x 1/2" (Use as required )                     |
| 140C 650628A            | 5/16-18 x 2-3/8"                                            |
| 140D 26073              | Washer, flat                                                |
| 141 33697A              | Muffler (Front Discharge)                                   |
|                         |                                                             |

| Ref # | Part Number | Qty | Description                                                                                                                                                                                                                                    |
|-------|-------------|-----|------------------------------------------------------------------------------------------------------------------------------------------------------------------------------------------------------------------------------------------------|
| 161   | 29443       |     | Clip, Fuel line                                                                                                                                                                                                                                |
| 196A  | 31335       |     | Clamp, Governor lever                                                                                                                                                                                                                          |
| 197   | 650548      |     | Screw, 8-32 x 5/16"                                                                                                                                                                                                                            |
| 201   | 610973      |     | Terminal Assy. (Use as required)                                                                                                                                                                                                               |
| 204   | 650139      |     | Screw, 8-32 x 1/2" (Use as required)                                                                                                                                                                                                           |
| 204   | 650152      |     | Screw, 8-32 x 3/8" (Use as required)                                                                                                                                                                                                           |
| 204   | 30200       |     | Screw, 10-24 9/16" (Use as required)                                                                                                                                                                                                           |
| 205   | 30322       |     | Nut & Lockwasher (Use as required)                                                                                                                                                                                                             |
| 213   | 650815      |     | Washer, Belleville                                                                                                                                                                                                                             |
| 214   | 650607      |     | Nut, Flywheel                                                                                                                                                                                                                                  |
| 217   | 33668       |     | Screen, Starter                                                                                                                                                                                                                                |
| 218   | 33667       |     | Cup, Starter                                                                                                                                                                                                                                   |
| 221   | 34080       |     | Spacer, Flywheel key                                                                                                                                                                                                                           |
| 222   | 650872      |     | Stud, Solid State Assy.                                                                                                                                                                                                                        |
|       | 550223      |     | Decal, Name                                                                                                                                                                                                                                    |
| 240B  | 31752       |     | Decal, Air cleaner                                                                                                                                                                                                                             |
| 240   | 34346       |     | Decal. Instruction                                                                                                                                                                                                                             |
| 243   | 631021      |     | Inlet Needle, Seat & Clip Assy.                                                                                                                                                                                                                |
| 244   | 631923      |     | Carburetor (Incl. 87) (Refer to Division 5, Section A, page 140 for breakdown)                                                                                                                                                                 |
| 245   | 610942A     |     | Magneto NOTE: The complete magneto is not available as an assembly. The magneto number is shown for reference purposes only. Order component partsindividually, as shown in partslist. (Refer to Division 5, Section B, page 35 for breakdown) |
| 246   | 590420A     |     | Rewind Starter NOTE: In original production some starters are riveted to the blowerhousing. Replacement housing has threaded studs. Order four nuts (29752) for remounting of starter. (Refer to Division 5, Section C, page 25 for breakdown) |
| 249   | 33683B      |     | * Gasket Set (Incl. items marked *)                                                                                                                                                                                                            |