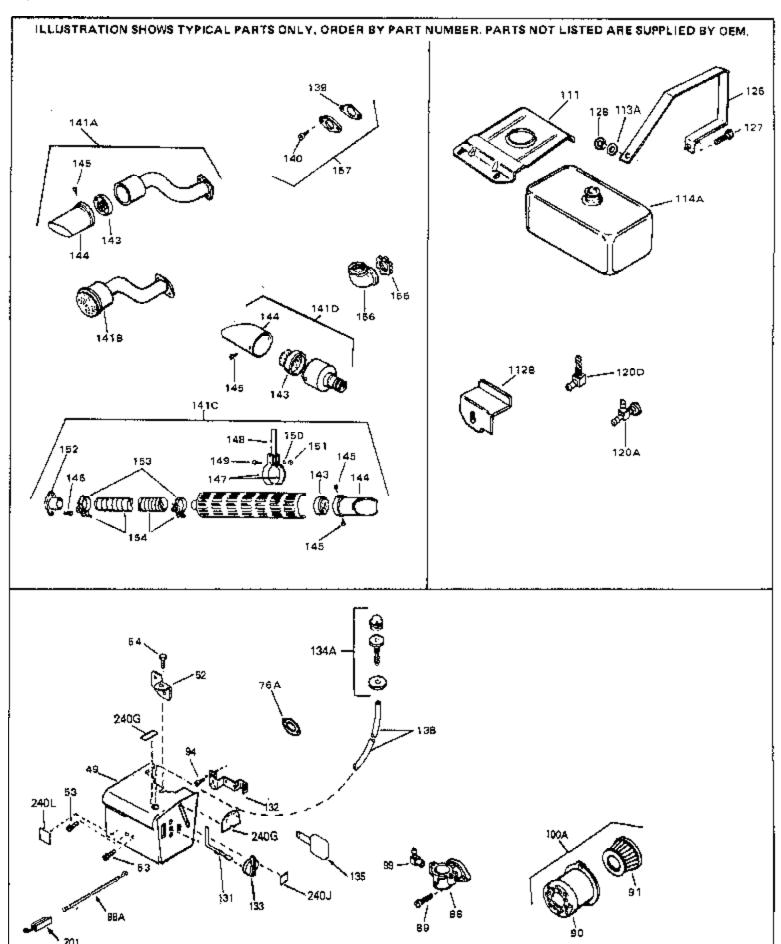

| Ref # Part Number       | Qty Description                                             |
|-------------------------|-------------------------------------------------------------|
| 68 650168               | Washer, Flat                                                |
| 69 29212                | Screw, 1/4-28 x 7/16"                                       |
| 70 33663C               | Blower Housing (For electric starter) NOTE: In original     |
| 70 00000                | production some starters are riveted to the blower housing. |
|                         | Replacement housing has threaded studs. Order four nuts     |
|                         | (29752) for remounting of starter.                          |
|                         | (29732) for remodifying or starter.                         |
| 74A 30747               | Clip, Spark plug shorting                                   |
| 75 650890               | Lockwasher                                                  |
| 76 27272A               | * Gasket, Air cleaner                                       |
| 77 34212                | Bracket, Holddown                                           |
| 78 30200                | Screw, 10-24 x 9/16"                                        |
| 81 29752                | Nut & Lockwasher Assy., 1/4-28                              |
| 82 33341                | Extension, Baffle                                           |
| 83 650701               | Screw, 8-18 x 7/16"                                         |
| 84 6201                 | Screw, 1/4-28 x 7/8"                                        |
| 85 650870               | Screw, 1/4-28 x 1-11/16"                                    |
| 86 28212                | Spacer                                                      |
| 87 26756                | * Gasket, Carburetor                                        |
| 90 31715                | Body, Air cleaner                                           |
| 92 650152               | Screw, 8-32 x 3/8"                                          |
| 93 31914                | Bracket, Air cleaner                                        |
| 94 28820                | Screw, 10-32 x 1/2"                                         |
| 95 33344                | Baffle, Heat                                                |
| 100 730127              | Air Cleaner Ass'y. (Incl.76,76A,90A,91A,92,93,94, &         |
|                         | 221A)(Use as required)                                      |
| 102 28458               | Bearing, Ball                                               |
| 102 20400<br>105 30590A | Washer, Flat                                                |
| 106 30574               | Shaft, Mechanical governor                                  |
| 107 30591               | Gear Assy.,Governor (Incl. 105)                             |
| 107 30531<br>108 30588A | Spool Governor                                              |
| 109 29193               | Ring, Retaining                                             |
| 111 28371B              | Fuel Tank Bracket                                           |
| 112 32762               | Fuel Tank Bracket                                           |
| 113 650805              | Screw, 1/4-20 x 11/16"                                      |
| 113A 650675             | Washer, Flat                                                |
| 114 35584               | Fuel Tank (Incl. 115 & 123)                                 |
| 115 410144B             | Fuel Cap (Std.)(Wh.Plastic)(1-1/2" I. D.)                   |
| 115 33032               | Fuel Cap (Red Plastic)(1-3/16" I.D.) (Spurt resistant, Low  |
| 110 30002               | profile)                                                    |
|                         | • •                                                         |
| 115 34210               | Fuel Cap (Red Plastic)(1-3/16" I.D.) (Spurt resistant, High |
|                         | profile)                                                    |
| 116 650665              | Screw, 1/4-15 x 7/8"                                        |
| 118 30795               | Line, Fuel (Braided 16")                                    |
| 118 30962               | Line, Fuel (Braided 32")                                    |
| 118 29774               | Line, Fuel (Braided 8.25")                                  |
| 119 28819               | Spring, Fuel line (Use as required)                         |
| 121 29745               | Extension, Blower housing                                   |
| 122 650128              | Screw, 10-24 x 1/2"                                         |
| 123 26460               | Clamp, Fuel line (Use as required)                          |
| 129 650489              | Screw, 1/4-20 x 5/8"                                        |
| 139 33670A              | * Gasket, Muffler                                           |
| 140 792020              | Screw, 1/4-20 x 2-1/4"                                      |
| 140 30063               | Screw, 1/4-20 x 1/2" (Use as required )                     |
| 140C 650628A            | 5/16-18 x 2-3/8"                                            |
| 140D 26073              | Washer, flat                                                |
| 141 33697A              | Muffler (Front Discharge)                                   |
|                         |                                                             |

| Ref # | Part Number | Qty | Description                                                                                                                                                                                                                                    |
|-------|-------------|-----|------------------------------------------------------------------------------------------------------------------------------------------------------------------------------------------------------------------------------------------------|
|       | 33876       |     | Gasket, Stator                                                                                                                                                                                                                                 |
| 90    | 31715       |     | Body, Air cleaner                                                                                                                                                                                                                              |
| 91    | 30727       |     | Element, Air cleaner                                                                                                                                                                                                                           |
| 94    | 28820       |     | Screw, 10-32 x 1/2"                                                                                                                                                                                                                            |
| 100A  | 730164      |     | Air Cleaner Ass'y. (Incl. 76, 90, 91, 92, 93, 94, & 221B) (Use as required)                                                                                                                                                                    |
| 111   | 28371B      |     | Fuel Tank Bracket                                                                                                                                                                                                                              |
| 113A  | 650675      |     | Washer, Flat                                                                                                                                                                                                                                   |
| 139   | 33670A      |     | * Gasket, Muffler                                                                                                                                                                                                                              |
| 140   | 792020      |     | Screw, 1/4-20 x 2-1/4"                                                                                                                                                                                                                         |
| 140   | 30063       |     | Screw, 1/4-20 x 1/2" (Use as required )                                                                                                                                                                                                        |
| 141D  | 391026      |     | Muffler (Incl. 143, 144 & 145) (This spark arrester mufflercan be used on any model.)                                                                                                                                                          |
| 157   | 730165      |     | Muff.Adapter Kit (Incl.139,140)(As re quired)                                                                                                                                                                                                  |
| 201   | 610973      |     | Terminal Assy. (Use as required)                                                                                                                                                                                                               |
| 245   | 610942A     |     | Magneto NOTE: The complete magneto is not available as an assembly. The magneto number is shown for reference purposes only. Order component partsindividually, as shown in partslist. (Refer to Division 5, Section B, page 35 for breakdown) |