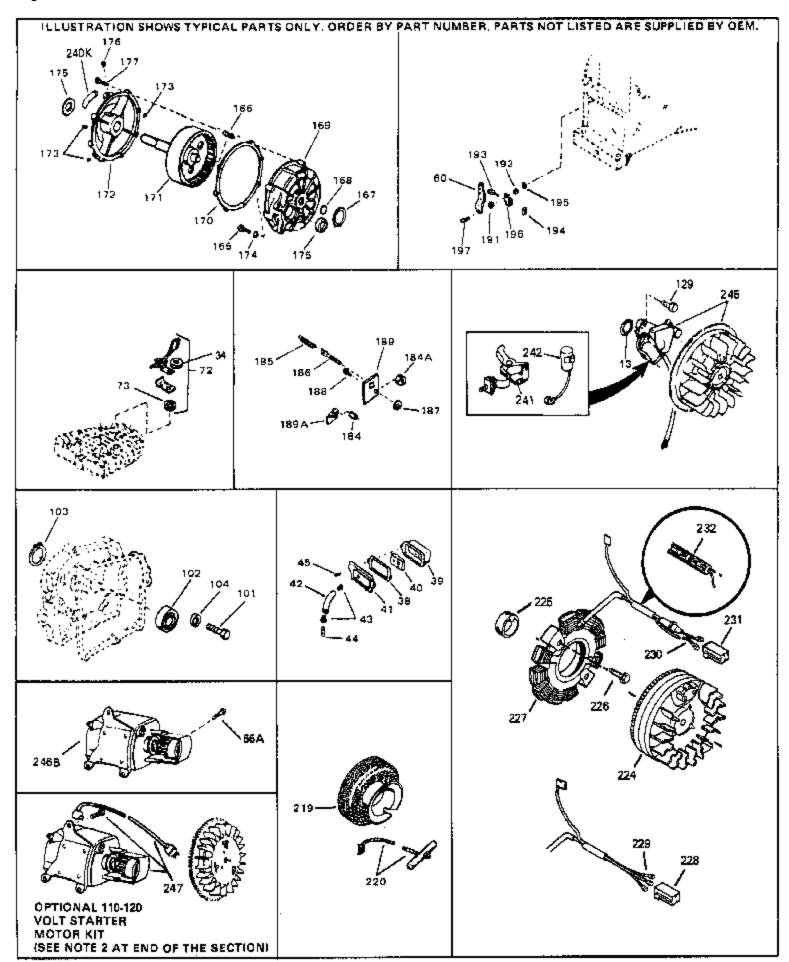

| Ref # | Part Number | Qty | Description                                                                                                                                                                                                                                    |
|-------|-------------|-----|------------------------------------------------------------------------------------------------------------------------------------------------------------------------------------------------------------------------------------------------|
| 161   | 29443       |     | Clip, Fuel line                                                                                                                                                                                                                                |
| 196A  | 31335       |     | Clamp, Governor lever                                                                                                                                                                                                                          |
| 197   | 650548      |     | Screw, 8-32 x 5/16"                                                                                                                                                                                                                            |
| 201   | 610973      |     | Terminal Assy. (Use as required)                                                                                                                                                                                                               |
| 204   | 650139      |     | Screw, 8-32 x 1/2" (Use as required)                                                                                                                                                                                                           |
| 204   | 650152      |     | Screw, 8-32 x 3/8" (Use as required)                                                                                                                                                                                                           |
| 204   | 30200       |     | Screw, 10-24 9/16" (Use as required)                                                                                                                                                                                                           |
| 205   | 30322       |     | Nut & Lockwasher (Use as required)                                                                                                                                                                                                             |
| 213   | 650815      |     | Washer, Belleville                                                                                                                                                                                                                             |
| 214   | 650607      |     | Nut, Flywheel                                                                                                                                                                                                                                  |
| 217   | 33668       |     | Screen, Starter                                                                                                                                                                                                                                |
| 218   | 33667       |     | Cup, Starter                                                                                                                                                                                                                                   |
| 221   | 34080       |     | Spacer, Flywheel key                                                                                                                                                                                                                           |
| 222   | 650872      |     | Stud, Solid State Assy.                                                                                                                                                                                                                        |
|       | 550223      |     | Decal, Name                                                                                                                                                                                                                                    |
| 240B  | 31752       |     | Decal, Air cleaner                                                                                                                                                                                                                             |
| 240   | 34346       |     | Decal. Instruction                                                                                                                                                                                                                             |
| 243   | 631021      |     | Inlet Needle, Seat & Clip Assy.                                                                                                                                                                                                                |
| 244   | 631923      |     | Carburetor (Incl. 87) (Refer to Division 5, Section A, page 140 for breakdown)                                                                                                                                                                 |
| 245   | 610942A     |     | Magneto NOTE: The complete magneto is not available as an assembly. The magneto number is shown for reference purposes only. Order component partsindividually, as shown in partslist. (Refer to Division 5, Section B, page 35 for breakdown) |
| 246   | 590420A     |     | Rewind Starter NOTE: In original production some starters are riveted to the blowerhousing. Replacement housing has threaded studs. Order four nuts (29752) for remounting of starter. (Refer to Division 5, Section C, page 25 for breakdown) |
| 249   | 33683B      |     | * Gasket Set (Incl. items marked *)                                                                                                                                                                                                            |

| Ref # | Part Number | Qty | Description                                                                                                                                                                                                                                                                                                 |
|-------|-------------|-----|-------------------------------------------------------------------------------------------------------------------------------------------------------------------------------------------------------------------------------------------------------------------------------------------------------------|
| 13    | 33876       |     | Gasket, Stator                                                                                                                                                                                                                                                                                              |
| 34    | 26073       |     | Washer (Not used on late production)                                                                                                                                                                                                                                                                        |
| 34    | 650691      |     | Washer (Use as required)                                                                                                                                                                                                                                                                                    |
| 38    | 31619A      |     | * Gasket, Breather                                                                                                                                                                                                                                                                                          |
| 40    | 31410       |     | Element, Breather                                                                                                                                                                                                                                                                                           |
|       | 650128      |     | Screw, 10-24 x 1/2"                                                                                                                                                                                                                                                                                         |
|       | 30200       |     | Screw, 10-24 x 9/16"                                                                                                                                                                                                                                                                                        |
| 102   | 28458       |     | Bearing, Ball                                                                                                                                                                                                                                                                                               |
| 103   | 28539       |     | Ring, Retaining                                                                                                                                                                                                                                                                                             |
| 104   | 28537       |     | Washer, Flat                                                                                                                                                                                                                                                                                                |
|       | 33450       |     | Nut, Hex                                                                                                                                                                                                                                                                                                    |
|       | 30342       |     | Spring Extension                                                                                                                                                                                                                                                                                            |
|       | 30845A      |     | Bolt, Governor spring adj.                                                                                                                                                                                                                                                                                  |
|       | 650518      |     | Washer, Lock                                                                                                                                                                                                                                                                                                |
|       | 30200       |     | Screw, 10-24 x 9/16"                                                                                                                                                                                                                                                                                        |
|       | 30846       |     | Bracket, Governor adj. bolt                                                                                                                                                                                                                                                                                 |
|       | 650548      |     | Screw, 8-32 x 5/16"                                                                                                                                                                                                                                                                                         |
|       | 34788       |     | Pulley, Starter rope                                                                                                                                                                                                                                                                                        |
|       | 35189       |     | Spacer, Coil Assy.                                                                                                                                                                                                                                                                                          |
|       | 30547A      |     | Contact Assy., Breaker                                                                                                                                                                                                                                                                                      |
|       | 30548B      |     | Condenser                                                                                                                                                                                                                                                                                                   |
| 245   | 610942A     |     | Magneto NOTE: The complete magneto is not available as an assembly. The magneto number is shown for reference purposes only. Order component partsindividually, as shown in partslist. (Refer to Division 5, Section B, page 35 for breakdown)                                                              |
| 247   | 33290D      |     | Starter Motor Kit (110-120 Volt) This 110-120 volt starter motor kit may have been added to this engine. It can be added only if cylinder hasdrilled and tapped starter mounting bosses and a ring gear flywheel. Refer to service number stamped on end cap of motor, or on decal, for identification. Ref |