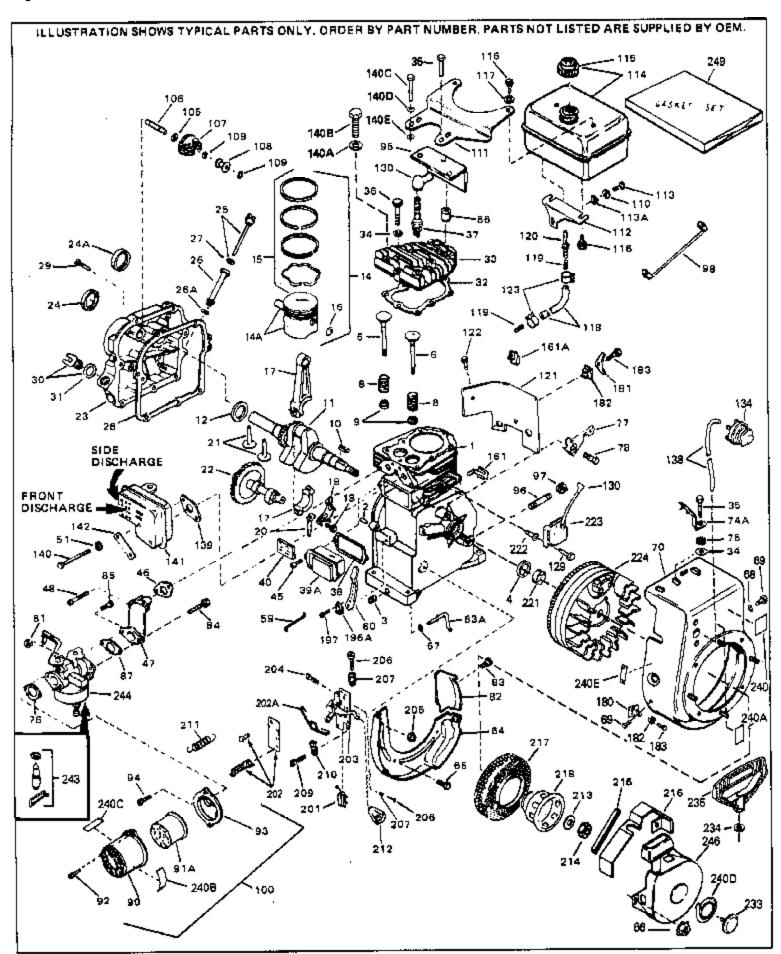

| Ref # | Part Number Qty  | Description                                          |
|-------|------------------|------------------------------------------------------|
| 1     | 33674B           | Cylinder (Incl. 2, 3 & 4) (2-13/16" B ore)           |
| 2     | 26727            | Pin, Dowel                                           |
| 3     | 27642            | Oil Drain Plug                                       |
| 4     | 32600            | Seal, Oil                                            |
| 5     | 32644A           | Intake Valve (Std.) (Incl. 9)                        |
| 5     | 32645A           | Intake Valve (1/32" OS) (Incl. 9)                    |
| 6     | 29313C           | Exhaust Valve (Std.) (Incl. 9)                       |
| 6     | 29315C           | Exhaust Valve (1/32" OS) (Incl. 9)                   |
| 8     | 31672            | Spring, Valve                                        |
| 9     | 31673            | Cap, Lower valve spring                              |
| 10    | 610961           | Key Flywheel                                         |
|       | 34744            | Crankshaft (Incl. 24)                                |
| 14    | 34535            | Piston, Pin & Ring Set (Std.) (2-13/1 6" Bore)       |
|       | 34536            | Piston, Pin & Ring Set (.010" OS)                    |
|       | 34537            | Piston, Pin & Ring Set (.020" OS)                    |
|       | 33562B           | Piston & Pin Ass'y.(Std.)(Incl.16)(2- 13/16")        |
|       | 33563B           | Piston & Pin Ass'y. (.010" OS) (Incl. 16)            |
|       | 33564B           | Piston & Pin Ass'y. (.020" OS) (Incl. 16)            |
|       | 33567            | Ring Set (Std.) (2-13/16" Bore)                      |
|       | 33568            | Ring Set (.010" OS)                                  |
|       | 33569            | Ring Set (.020" OS)                                  |
|       | 20381            | Ring, Piston pin retaining                           |
|       | 32875            | Rod Assy., Connecting (Incl. 18 & 20)                |
|       | 32610A           | Bolt, Connecting Rod                                 |
|       | 32654            | Dipper, Oil                                          |
|       | 27241            | Lifter, Valve                                        |
|       | 33158            | Camshaft                                             |
|       | 30756B           | Cover, Cylinder (Incl. 24, 30, 31 & 1 06)            |
|       | 28540            | Seal, Oil                                            |
|       | 27677A           | * Gasket, Cylinder cover                             |
|       | 650451<br>650488 | Screw, 1/4-20 x 1" (Use as required)                 |
|       | 650488<br>27625  | Screw, 1/4-20 x 1-1/4" (Use as requir ed)            |
|       | 29673            | Plug, Oil filler (Incl. 31)  * Gasket, Oil fill plug |
|       | 33554A           | Gasket, Cylinder head                                |
|       | 33016A           | Head, Cylinder Incl. 35)                             |
|       | 26073            | Washer (Not used on late production)                 |
|       | 650691           | Washer (Use as required)                             |
|       | 650694A          | Screw, 5/16-18 x 2" (Use as required)                |
|       | 650818           | Screw, 5/16-18 x 1-1/2" (Use as required)            |
|       | 650865           | Screw, 5/16-18 x 2" (Use as required)                |
|       | 6021A            | Screw, 5/16-18 x 1-1/2" (As req;not w /650691)       |
|       | 33636            | Resistor Spark Plug (RJ-8C)                          |
|       | 31619A           | * Gasket, Breather                                   |
| 39A   | 31337A           | Breather Ass'y. (Incl. 38 & 40)                      |
| 40    | 31410            | Element, Breather                                    |
| 45    | 650128           | Screw, 10-24 x 1/2"                                  |
| 46    | 33673A           | * Gasket, Intake (1/32" thick)                       |
| 48    | 30646            | Screw, 1/4-20 x 1-3/8"                               |
| 59    | 32698            | Link, Governor-to-throttle                           |
|       | 31510            | Lever, Governor                                      |
|       | 31334            | Rod, Governor (Incl. 67)                             |
|       | 33342            | Baffle, Blower housing                               |
|       | 650561           | Screw, 1/4-20 x 5/8"                                 |
|       | 29752            | Nut & Lockwasher Assy., 1/4-28 (As re quired)        |
| 66    |                  | Pop Rivet (Purchase locally)(Use as r equired)       |
|       | 28277            | Washer, Flat                                         |
| 68    | 650168           | Washer, Flat                                         |
|       |                  |                                                      |

|                                                                                                                                                  | Oty Description                                                                                                                                                                                                                                                                                                                                                                                                          |
|--------------------------------------------------------------------------------------------------------------------------------------------------|--------------------------------------------------------------------------------------------------------------------------------------------------------------------------------------------------------------------------------------------------------------------------------------------------------------------------------------------------------------------------------------------------------------------------|
|                                                                                                                                                  | Screw, 1/4-28 x 7/16" Blower Housing (For electric starter) NOTE: In original production some starters are riveted to the blower housing. Replacement housing has threaded studs. Order four nuts (29752) for remounting of starter.                                                                                                                                                                                     |
| 650890<br>27272A<br>34212<br>30200<br>29752<br>33341<br>650701<br>6201<br>650870<br>28212<br>26756<br>31715<br>650152<br>31914<br>28820<br>33344 | Clip, Spark plug shorting Lockwasher  * Gasket, Air cleaner Bracket, Holddown Screw, 10-24 x 9/16" Nut & Lockwasher Assy., 1/4-28 Extension, Baffle Screw, 8-18 x 7/16" Screw, 1/4-28 x 7/8" Screw, 1/4-28 x 1-11/16" Spacer  * Gasket, Carburetor Body, Air cleaner Screw, 8-32 x 3/8" Bracket, Air cleaner Screw, 10-32 x 1/2" Baffle, Heat Air Cleaner Ass'y. (Incl.76,76A,90A,91A,92,93,94, & 221A)(Use as required) |
| 30590A<br>30574<br>30591<br>30588A<br>29193<br>28371B<br>650561<br>35584<br>410144B                                                              | Bearing, Ball Washer, Flat Shaft, Mechanical governor Gear Assy.,Governor (Incl. 105) Spool Governor Ring, Retaining Fuel Tank Bracket Screw, 1/4-20 x 5/8" Fuel Tank (Incl. 115 & 123) Fuel Cap (Std.)(Wh.Plastic)(1-1/2" I. D.) Fuel Cap (Red Plastic)(1-3/16" I.D.) (Spurt resistant, Low profile)                                                                                                                    |
| 34210                                                                                                                                            | Fuel Cap (Red Plastic)(1-3/16" I.D.) (Spurt resistant, High profile)                                                                                                                                                                                                                                                                                                                                                     |
| 29774 30795 30962 28819 29745 650128 26460 650814 33670A 30063 8345 650774 30063 26073 650628A 33697A                                            | Screw, 1/4-15 x 7/8" Line, Fuel (Braided 8.25") Line, Fuel (Braided 32") Spring, Fuel line (Use as required) Extension, Blower housing Screw, 10-24 x 1/2" Clamp, Fuel line (Use as required) Screw, 10-24 x1" * Gasket, Muffler Screw, 1/4-20 x 1/2" Flatwasher, 1/4" Screw, 1/4-20 x 2-3/8" Screw, 1/4-20 x 1/2" (Use as required ) Washer, flat 5/16-18 x 2-3/8" Muffler (Front Discharge) Clamp, Governor lever      |
|                                                                                                                                                  | 29212 33663C  30747 650890 27272A 34212 30200 29752 33341 650701 6201 650870 28212 26756 31715 650152 31914 28820 33344 730127  28458 30590A 30574 30591 30588A 29193 28371B 650561 35584 410144B 33032  34210  650665 29774 30795 30962 28819 29745 650128 26460 650814 33670A 30063 8345 650774 30063 26073 650628A 33697A 31335                                                                                       |