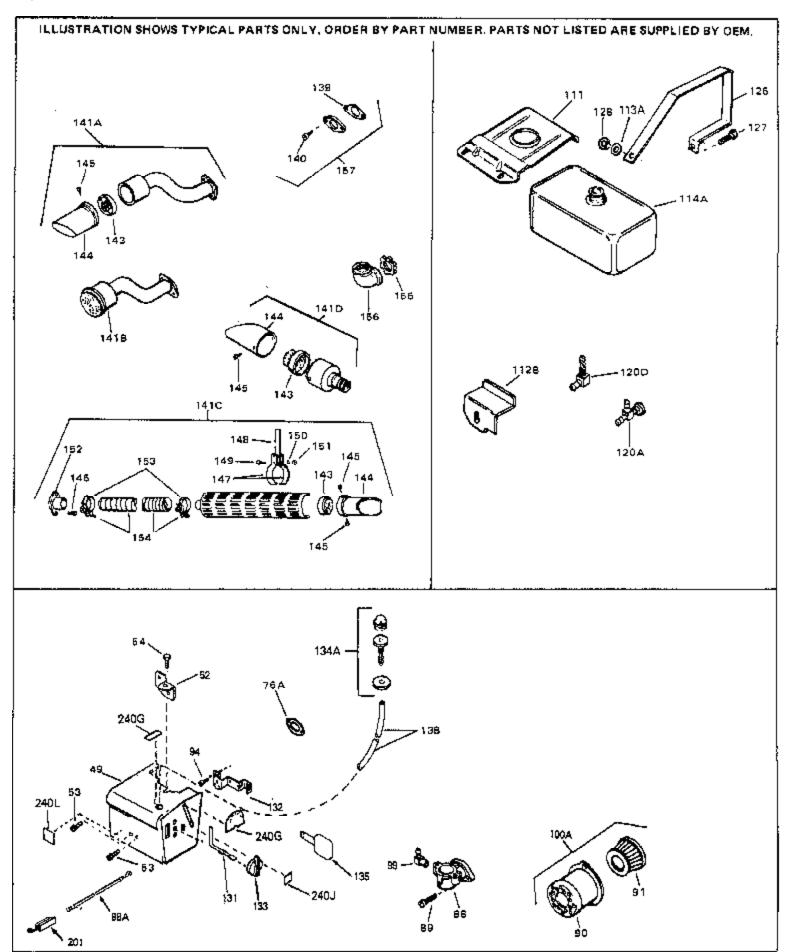

|                                                                                                                                                  | Oty Description                                                                                                                                                                                                                                                                                                                                                                                                          |
|--------------------------------------------------------------------------------------------------------------------------------------------------|--------------------------------------------------------------------------------------------------------------------------------------------------------------------------------------------------------------------------------------------------------------------------------------------------------------------------------------------------------------------------------------------------------------------------|
|                                                                                                                                                  | Screw, 1/4-28 x 7/16" Blower Housing (For electric starter) NOTE: In original production some starters are riveted to the blower housing. Replacement housing has threaded studs. Order four nuts (29752) for remounting of starter.                                                                                                                                                                                     |
| 650890<br>27272A<br>34212<br>30200<br>29752<br>33341<br>650701<br>6201<br>650870<br>28212<br>26756<br>31715<br>650152<br>31914<br>28820<br>33344 | Clip, Spark plug shorting Lockwasher  * Gasket, Air cleaner Bracket, Holddown Screw, 10-24 x 9/16" Nut & Lockwasher Assy., 1/4-28 Extension, Baffle Screw, 8-18 x 7/16" Screw, 1/4-28 x 7/8" Screw, 1/4-28 x 1-11/16" Spacer  * Gasket, Carburetor Body, Air cleaner Screw, 8-32 x 3/8" Bracket, Air cleaner Screw, 10-32 x 1/2" Baffle, Heat Air Cleaner Ass'y. (Incl.76,76A,90A,91A,92,93,94, & 221A)(Use as required) |
| 30590A<br>30574<br>30591<br>30588A<br>29193<br>28371B<br>650561<br>35584<br>410144B                                                              | Bearing, Ball Washer, Flat Shaft, Mechanical governor Gear Assy.,Governor (Incl. 105) Spool Governor Ring, Retaining Fuel Tank Bracket Screw, 1/4-20 x 5/8" Fuel Tank (Incl. 115 & 123) Fuel Cap (Std.)(Wh.Plastic)(1-1/2" I. D.) Fuel Cap (Red Plastic)(1-3/16" I.D.) (Spurt resistant, Low profile)                                                                                                                    |
| 34210                                                                                                                                            | Fuel Cap (Red Plastic)(1-3/16" I.D.) (Spurt resistant, High profile)                                                                                                                                                                                                                                                                                                                                                     |
| 29774 30795 30962 28819 29745 650128 26460 650814 33670A 30063 8345 650774 30063 26073 650628A 33697A                                            | Screw, 1/4-15 x 7/8" Line, Fuel (Braided 8.25") Line, Fuel (Braided 32") Spring, Fuel line (Use as required) Extension, Blower housing Screw, 10-24 x 1/2" Clamp, Fuel line (Use as required) Screw, 10-24 x1" * Gasket, Muffler Screw, 1/4-20 x 1/2" Flatwasher, 1/4" Screw, 1/4-20 x 2-3/8" Screw, 1/4-20 x 1/2" (Use as required ) Washer, flat 5/16-18 x 2-3/8" Muffler (Front Discharge) Clamp, Governor lever      |
|                                                                                                                                                  | 29212 33663C  30747 650890 27272A 34212 30200 29752 33341 650701 6201 650870 28212 26756 31715 650152 31914 28820 33344 730127  28458 30590A 30574 30591 30588A 29193 28371B 650561 35584 410144B 33032  34210  650665 29774 30795 30962 28819 29745 650128 26460 650814 33670A 30063 8345 650774 30063 26073 650628A 33697A 31335                                                                                       |

| Ref # | Part Number C | Oty Description                                                                       |
|-------|---------------|---------------------------------------------------------------------------------------|
| 90    | 31715         | Body, Air cleaner                                                                     |
| 91    | 30727         | Element, Air cleaner                                                                  |
| 94    | 28820         | Screw, 10-32 x 1/2"                                                                   |
| 100A  | 730164        | Air Cleaner Ass'y. (Incl. 76, 90, 91, 92, 93, 94, & 221B) (Use as required)           |
| 111   | 28371B        | Fuel Tank Bracket                                                                     |
| 112B  | 34182         | Fuel Tank Bracket                                                                     |
| 139   | 33670A        | * Gasket, Muffler                                                                     |
| 140   | 650774        | Screw, 1/4-20 x 2-3/8"                                                                |
| 140   | 30063         | Screw, 1/4-20 x 1/2" (Use as required)                                                |
| 141D  | 391026        | Muffler (Incl. 143, 144 & 145) (This spark arrester mufflercan be used on any model.) |
| 157   | 730165        | Muff.Adapter Kit (Incl.139,140)(As re quired)                                         |
| 201   | 610973        | Terminal Assy. (Use as required)                                                      |