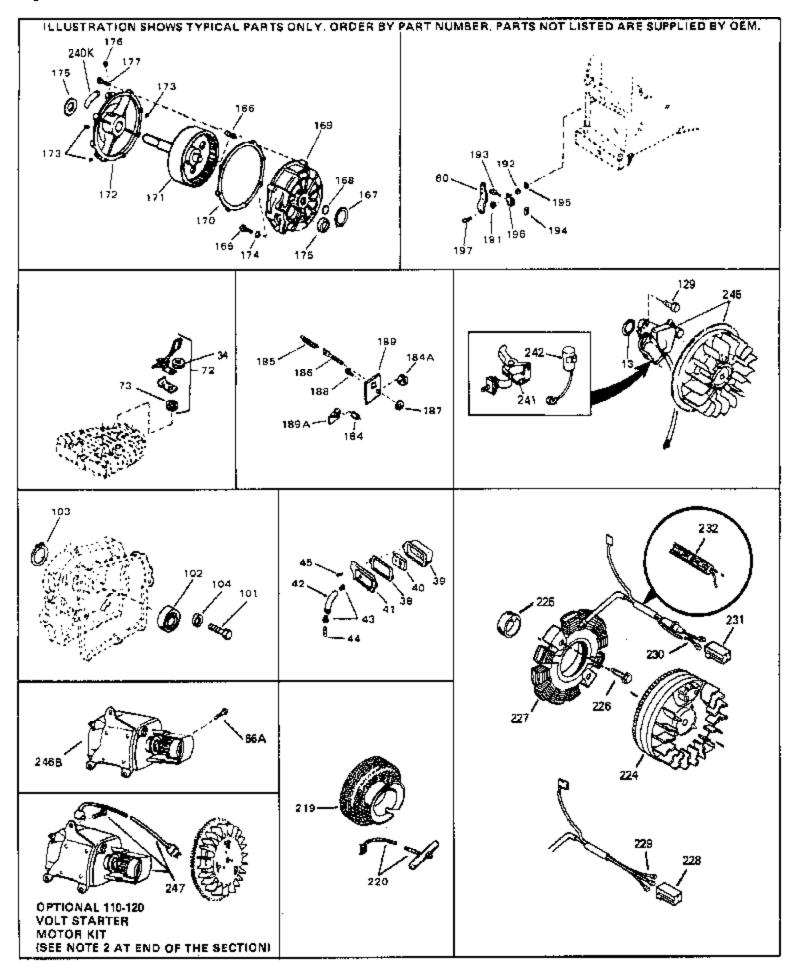

| Ref # | Part Number | Qty | Description                                                                                                                                                                                                                                    |
|-------|-------------|-----|------------------------------------------------------------------------------------------------------------------------------------------------------------------------------------------------------------------------------------------------|
| 197   | 650548      | -   | Screw, 8-32 x 5/16"                                                                                                                                                                                                                            |
| 201   | 610973      |     | Terminal Assy. (Use as required)                                                                                                                                                                                                               |
| 204   | 650139      |     | Screw, 8-32 x 1/2" (Use as required)                                                                                                                                                                                                           |
| 204   | 650152      |     | Screw, 8-32 x 3/8" (Use as required)                                                                                                                                                                                                           |
| 204   | 30200       |     | Screw, 10-24 9/16" (Use as required)                                                                                                                                                                                                           |
| 205   | 30322       |     | Nut & Lockwasher (Use as required)                                                                                                                                                                                                             |
| 213   | 650815      |     | Washer, Belleville                                                                                                                                                                                                                             |
| 214   | 650816      |     | Nut, Flywheel                                                                                                                                                                                                                                  |
| 217   | 31585       |     | Screen, Starter                                                                                                                                                                                                                                |
| 218   | 34694       |     | Cup, Starter                                                                                                                                                                                                                                   |
| 221   | 34080       |     | Spacer, Flywheel key                                                                                                                                                                                                                           |
| 222   | 650872      |     | Stud, Solid State Assy.                                                                                                                                                                                                                        |
| 223   | 34443A      |     | Solid State Assy.                                                                                                                                                                                                                              |
| 224   | 611080      |     | Flywheel                                                                                                                                                                                                                                       |
| 240   | 34346       |     | Decal. Instruction                                                                                                                                                                                                                             |
| 240A  | 550223      |     | Decal, Name                                                                                                                                                                                                                                    |
| 243   | 631021      |     | Inlet Needle, Seat & Clip Assy.                                                                                                                                                                                                                |
| 244   | 631923      |     | Carburetor (Incl. 87) (Refer to Division 5, Section A, page 140 for breakdown)                                                                                                                                                                 |
| 246   | 590420A     |     | Rewind Starter NOTE: In original production some starters are riveted to the blowerhousing. Replacement housing has threaded studs. Order four nuts (29752) for remounting of starter. (Refer to Division 5, Section C, page 25 for breakdown) |
| 249   | 33683B      |     | * Gasket Set (Incl. items marked *)                                                                                                                                                                                                            |

| Ref # | Part Number Qty | Description                                                   |
|-------|-----------------|---------------------------------------------------------------|
| 34    | 26073           | Washer (Not used on late production)                          |
| 34    | 650691          | Washer (Use as required)                                      |
| 38    | 31619A          | * Gasket, Breather                                            |
| 40    | 31410           | Element, Breather                                             |
| 45    | 650128          | Screw, 10-24 x 1/2"                                           |
| 101   | 30200           | Screw, 10-24 x 9/16"                                          |
| 102   | 28458           | Bearing, Ball                                                 |
| 103   | 28539           | Ring, Retaining                                               |
| 104   | 28537           | Washer, Flat                                                  |
| 184   | 33450           | Nut, Hex                                                      |
| 185   | 30342           | Spring Extension                                              |
| 186   | 30845A          | Bolt, Governor spring adj.                                    |
| 187   | 650518          | Washer, Lock                                                  |
| 188   | 30200           | Screw, 10-24 x 9/16"                                          |
| 189   | 30846           | Bracket, Governor adj. bolt                                   |
| 197   | 650548          | Screw, 8-32 x 5/16"                                           |
| 219   | 34788           | Pulley, Starter rope                                          |
|       | 611080          | Flywheel                                                      |
|       | 35189           | Spacer, Coil Assy.                                            |
| 247   | 33290D          | Starter Motor Kit (110-120 Volt) This 110-120 volt starter    |
|       |                 | motor kit may have been added to this engine. It can be       |
|       |                 | added only if cylinder hasdrilled and tapped starter mounting |
|       |                 | bosses and a ring gear flywheel. Refer to service number      |
|       |                 | stamped on end cap of motor, or on decal, for identification. |
|       |                 | Ref                                                           |