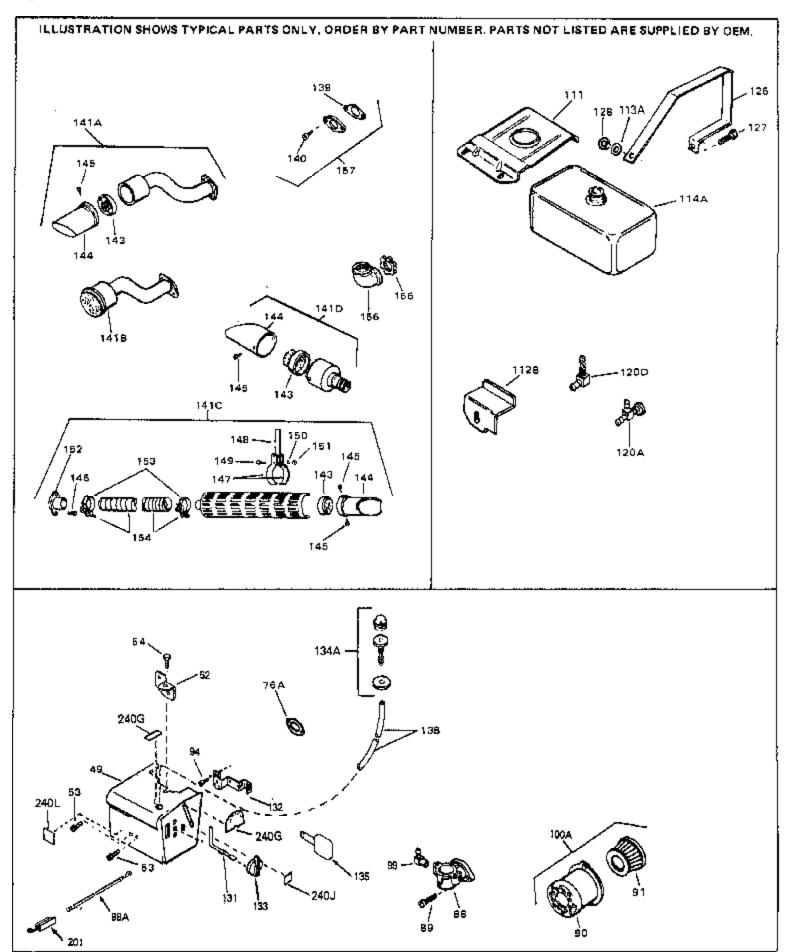

| Ref # | Part Number | Qty | Description                                                                 |
|-------|-------------|-----|-----------------------------------------------------------------------------|
| 13    | 33876       |     | Gasket, Stator                                                              |
| 90    | 31715       |     | Body, Air cleaner                                                           |
| 91    | 30727       |     | Element, Air cleaner                                                        |
| 94    | 28820       |     | Screw, 10-32 x 1/2"                                                         |
| 100A  | 730164      |     | Air Cleaner Ass'y. (Incl. 76, 90, 91, 92, 93, 94, & 221B) (Use as required) |
| 111   | 28371B      |     | Fuel Tank Bracket                                                           |
| 112B  | 34182       |     | Fuel Tank Bracket                                                           |
| 113A  | 650675      |     | Washer, Flat                                                                |
| 139   | 33670A      |     | * Gasket, Muffler                                                           |
| 140   | 792020      |     | Screw, 1/4-20 x 2-1/4"                                                      |
| 140   | 30063       |     | Screw, 1/4-20 x 1/2" (Use as required )                                     |
| 141D  | 391026      |     | Muffler (Incl. 143, 144 & 145) (This spark arrester mufflercan              |
|       |             |     | be used on any model.)                                                      |
| 157   | 730165      |     | Muff.Adapter Kit (Incl.139,140)(As re quired)                               |
| 201   | 610973      |     | Terminal Assy. (Use as required)                                            |
| 245   | 610942A     |     | Magneto NOTE: The complete magneto is not available as                      |
|       |             |     | an assembly. The magneto number is shown for reference                      |
|       |             |     | purposes only. Order component partsindividually, as shown                  |
|       |             |     | in partslist. (Refer to Division 5, Section B, page 35 for                  |
|       |             |     | breakdown)                                                                  |