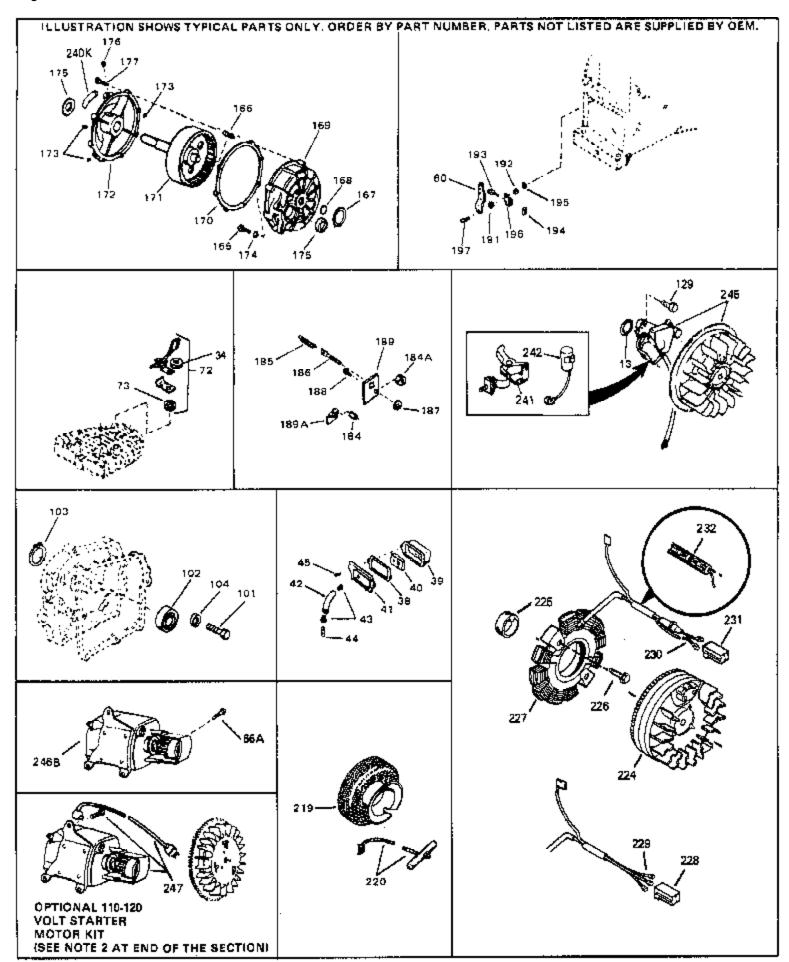

| Ref # | Part Number ( | / Description                          | n                                                                                                                                                                                                                                                           |
|-------|---------------|----------------------------------------|-------------------------------------------------------------------------------------------------------------------------------------------------------------------------------------------------------------------------------------------------------------|
| 13    | 33876         | Gasket, S                              |                                                                                                                                                                                                                                                             |
| 34    | 26073         | Washer (N                              | Not used on late production)                                                                                                                                                                                                                                |
| 34    | 650691        | Washer (L                              | Jse as required)                                                                                                                                                                                                                                            |
| 38    | 31619A        | * Gasket,                              | Breather                                                                                                                                                                                                                                                    |
| 40    | 31410         | Element, E                             | 3reather Sreather                                                                                                                                                                                                                                           |
| 45    | 650128        | Screw, 10                              | -24 x 1/2"                                                                                                                                                                                                                                                  |
| 101   | 30200         | Screw, 10                              | -24 x 9/16"                                                                                                                                                                                                                                                 |
| 102   | 28458         | Bearing, E                             |                                                                                                                                                                                                                                                             |
| 103   | 28539         | Ring, Reta                             | aining                                                                                                                                                                                                                                                      |
| 104   | 28537         | Washer, F                              | - Tat                                                                                                                                                                                                                                                       |
| 197   | 650548        | Screw, 8-3                             | 32 x 5/16"                                                                                                                                                                                                                                                  |
| 219   | 34788         | Pulley, Sta                            | arter rope                                                                                                                                                                                                                                                  |
| 225   | 35189         | Spacer, C                              | oil Assy.                                                                                                                                                                                                                                                   |
| 241   | 30547A        | Contact A                              | ssy., Breaker                                                                                                                                                                                                                                               |
| 242   | 30548B        | Condense                               | r                                                                                                                                                                                                                                                           |
| 245   | 610942A       | an assemb                              | NOTE: The complete magneto is not available as oly. The magneto number is shown for reference only. Order component partsindividually, as shown (Refer to Division 5, Section B, page 35 for n)                                                             |
| 247   | 33290D        | motor kit n<br>added only<br>bosses an | otor Kit (110-120 Volt) This 110-120 volt starter may have been added to this engine. It can be by if cylinder hasdrilled and tapped starter mounting d a ring gear flywheel. Refer to service number on end cap of motor, or on decal, for identification. |