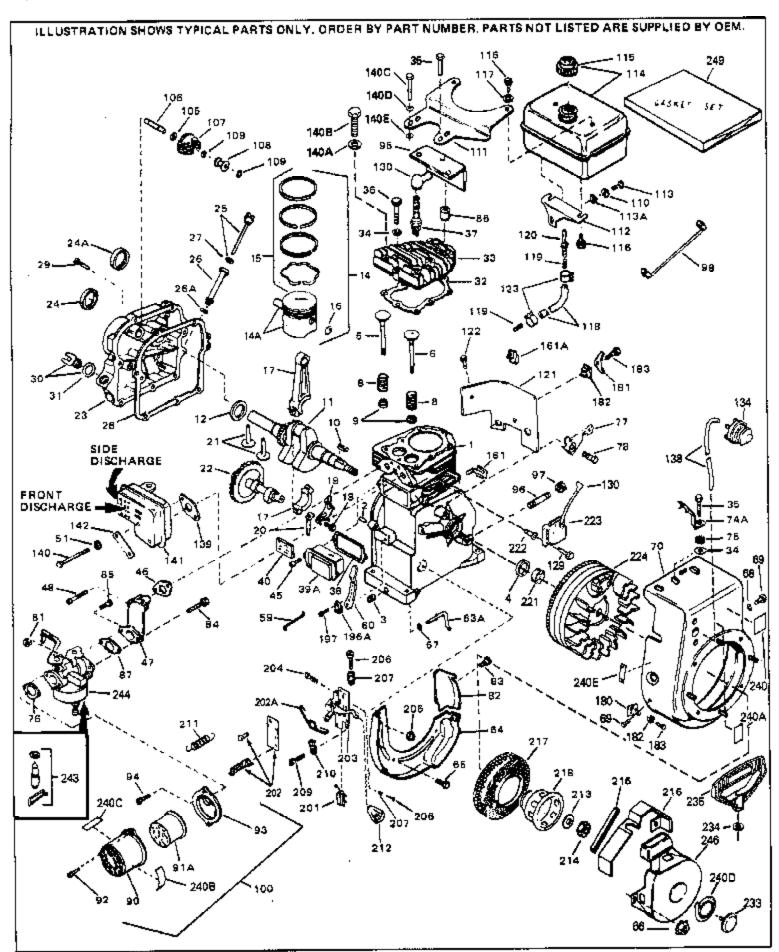

|     | Part Number Qt |                                                |
|-----|----------------|------------------------------------------------|
|     | 33674B         | Cylinder (Incl. 2, 3 & 4) (2-13/16" B ore)     |
|     | 26727          | Pin, Dowel                                     |
| 3   | 27642          | Oil Drain Plug                                 |
| 4   | 32600          | Seal, Oil                                      |
| 5   | 32644A         | Intake Valve (Std.) (Incl. 9)                  |
|     | 32645A         | Intake Valve (1/32" OS) (Incl. 9)              |
|     | 29313C         | Exhaust Valve (Std.) (Incl. 9)                 |
|     | 29315C         | Exhaust Valve (1/32" OS) (Incl. 9)             |
|     | 31672          | , , , ,                                        |
|     |                | Spring, Valve                                  |
|     | 31673          | Cap, Lower valve spring                        |
|     | 610951         | Key, Flywheel                                  |
|     | 34117          | Crankshaft (Incl. 24)                          |
|     | 33876          | Gasket, Stator                                 |
|     | 34535          | Piston, Pin & Ring Set (Std.) (2-13/1 6" Bore) |
| 14  | 34536          | Piston, Pin & Ring Set (.010" OS)              |
| 14  | 34537          | Piston, Pin & Ring Set (.020" OS)              |
| 14A | 33562B         | Piston & Pin Ass'y.(Std.)(Incl.16)(2- 13/16")  |
| 14A | 33563B         | Piston & Pin Ass'y. (.010" OS) (Incl. 16)      |
|     | 33564B         | Piston & Pin Ass'y. (.020" OS) (Incl. 16)      |
|     | 33567          | Ring Set (Std.) (2-13/16" Bore)                |
|     | 33568          | Ring Set (.010" OS)                            |
|     | 33569          | Ring Set (.020" OS)                            |
|     |                |                                                |
|     | 20381          | Ring, Piston pin retaining                     |
|     | 32875          | Rod Assy., Connecting (Incl. 18 & 20)          |
|     | 32610A         | Bolt, Connecting Rod                           |
|     | 32654          | Dipper, Oil                                    |
|     | 27241          | Lifter, Valve                                  |
| 22  | 33158          | Camshaft                                       |
| 23  | 30756B         | Cover, Cylinder (Incl. 24, 30, 31 & 1 06)      |
| 24  | 28540          | Seal, Oil                                      |
| 28  | 27677A         | * Gasket, Cylinder cover                       |
|     | 650451         | Screw, 1/4-20 x 1" (Use as required)           |
|     | 650488         | Screw, 1/4-20 x 1-1/4" (Use as requir ed)      |
|     | 27625          | Plug, Oil filler (Incl. 31)                    |
|     | 29673          | * Gasket, Oil fill plug                        |
|     | 33554A         | Gasket, Cylinder head                          |
|     |                |                                                |
|     | 33016A         | Head, Cylinder(Incl. 35)                       |
|     | 26073          | Washer (Not used on late production)           |
|     | 650691         | Washer (Use as required)                       |
|     | 650694A        | Screw, 5/16-18 x 2" (Use as required)          |
|     | 650818         | Screw, 5/16-18 x 1-1/2" (Use as requi red)     |
|     | 650865         | Screw, 5/16-18 x 2" (Use as required)          |
| 36  | 6021A          | Screw, 5/16-18 x 1-1/2" (As req;not w /650691) |
| 37  | 33636          | Resistor Spark Plug (RJ-8C)                    |
| 38  | 31619A         | * Gasket, Breather                             |
| 39A | 31337A         | Breather Ass'y. (Incl. 38 & 40)                |
|     | 31410          | Element, Breather                              |
|     | 650128         | Screw, 10-24 x 1/2"                            |
|     | 33673A         | * Gasket, Intake (1/32" thick)                 |
|     | 30646          | Screw, 1/4-20 x 1-3/8"                         |
|     |                | ·                                              |
|     | 32698          | Link, Governor-to-throttle                     |
|     | 31510          | Lever, Governor                                |
|     | 31334          | Rod, Governor (Incl. 67)                       |
|     | 33342          | Baffle, Blower housing                         |
|     | 650561         | Screw, 1/4-20 x 5/8"                           |
| 66  | 29752          | Nut & Lockwasher Assy., 1/4-28 (As re quired)  |
| 66  |                | Pop Rivet (Purchase locally)(Use as r equired) |
| 67  | 28277          | Washer, Flat                                   |
|     |                |                                                |

|     | D this is   | <u> </u> | B 14                                                            |
|-----|-------------|----------|-----------------------------------------------------------------|
|     | Part Number | Qty      | Description                                                     |
|     | 650168      |          | Washer, Flat                                                    |
|     | 29212       |          | Screw, 1/4-28 x 7/16"                                           |
| 70  | 33663C      |          | Blower Housing (For electric starter) NOTE: In original         |
|     |             |          | production some starters are riveted to the blower housing.     |
|     |             |          | Replacement housing has threaded studs. Order four nuts         |
|     |             |          | (29752) for remounting of starter.                              |
|     |             |          |                                                                 |
|     | 30747       |          | Clip, Spark plug shorting                                       |
|     | 650890      |          | Lockwasher                                                      |
| 76  | 27272A      |          | * Gasket, Air cleaner                                           |
| 77  | 34212       |          | Bracket, Holddown                                               |
| 78  | 30200       |          | Screw, 10-24 x 9/16"                                            |
| 81  | 29752       |          | Nut & Lockwasher Assy., 1/4-28                                  |
| 82  | 33341       |          | Extension, Baffle                                               |
|     | 650701      |          | Screw, 8-18 x 7/16"                                             |
|     | 6201        |          | Screw, 1/4-28 x 7/8"                                            |
|     | 650870      |          | Screw, 1/4-28 x 1-11/16"                                        |
|     | 28212       |          | Spacer                                                          |
|     | 26756       |          | * Gasket, Carburetor                                            |
|     | 31715       |          | ·                                                               |
|     | 650152      |          | Body, Air cleaner                                               |
|     |             |          | Screw, 8-32 x 3/8"                                              |
|     | 31914       |          | Bracket, Air cleaner                                            |
|     | 28820       |          | Screw, 10-32 x 1/2"                                             |
|     | 33344       |          | Baffle, Heat                                                    |
| 100 | 730127      |          | Air Cleaner Ass'y. (Incl.76,76A,90A,91A,92,93,94, &             |
|     |             |          | 221A)(Use as required)                                          |
| 102 | 28458       |          | Bearing, Ball                                                   |
|     | 30590A      |          | Washer, Flat                                                    |
|     | 30574       |          | Shaft, Mechanical governor                                      |
|     | 30591       |          | <u> </u>                                                        |
|     |             |          | Gear Assy.,Governor (Incl. 105)                                 |
|     | 30588A      |          | Spool Governor                                                  |
|     | 29193       |          | Ring, Retaining                                                 |
|     | 28371B      |          | Fuel Tank Bracket                                               |
|     | 650675      |          | Washer, Flat                                                    |
|     | 650805      |          | Screw, 1/4-20 x 11/16"                                          |
|     | 34711       |          | Fuel Tank (Incl. 115 & 123)                                     |
|     | 410144B     |          | Fuel Cap (Std.)(Wh.Plastic)(1-1/2" I. D.)                       |
| 115 | 33032       |          | Fuel Cap (Red Plastic)(1-3/16" I.D.) (Spurt resistant, Low      |
|     |             |          | profile)                                                        |
| 115 | 34210       |          | Fuel Cap (Red Plastic)(1-3/16" I.D.) (Spurt resistant, High     |
| 113 | UTE IU      |          | profile)                                                        |
|     |             |          | profile)                                                        |
| 116 | 650665      |          | Screw, 1/4-15 x 7/8"                                            |
| 118 | 30795       |          | Line, Fuel (Braided 16")                                        |
| 118 | 30962       |          | Line, Fuel (Braided 32")                                        |
| 118 | 29774       |          | Line, Fuel (Braided 8.25")                                      |
| 119 | 28819       |          | Spring, Fuel line (Use as required)                             |
| 121 | 29745       |          | Extension, Blower housing                                       |
|     | 650128      |          | Screw, 10-24 x 1/2"                                             |
|     | 26460       |          | Clamp, Fuel line (Use as required)                              |
|     | 650489      |          | Screw, 1/4-20 x 5/8"                                            |
|     | 33670A      |          | * Gasket, Muffler                                               |
|     | 650628A     |          | 5/16-18 x 2-3/8"                                                |
|     | 26073       |          |                                                                 |
|     |             |          | Washer, flat                                                    |
|     | 792020      |          | Screw, 1/4-20 x 2-1/4" Screw, 1/4-20 x 4/3" (Head on required.) |
|     | 30063       |          | Screw, 1/4-20 x 1/2" (Use as required )                         |
|     | 33697A      |          | Muffler (Front Discharge)                                       |
| 161 | 29443       |          | Clip, Fuel line                                                 |
|     |             |          |                                                                 |

| Ref # | Part Number | Qty | Description                                                                                                                                                                                                                                    |
|-------|-------------|-----|------------------------------------------------------------------------------------------------------------------------------------------------------------------------------------------------------------------------------------------------|
| 196A  | 31335       |     | Clamp, Governor lever                                                                                                                                                                                                                          |
| 197   | 650548      |     | Screw, 8-32 x 5/16"                                                                                                                                                                                                                            |
| 201   | 610973      |     | Terminal Assy. (Use as required)                                                                                                                                                                                                               |
| 203   | 33858A      |     | Control Bracket(Incl.201,204,205,206, 207)                                                                                                                                                                                                     |
|       | 650139      |     | Screw, 8-32 x 1/2" (Use as required)                                                                                                                                                                                                           |
|       | 650152      |     | Screw, 8-32 x 3/8" (Use as required)                                                                                                                                                                                                           |
|       | 30200       |     | Screw, 10-24 9/16" (Use as required)                                                                                                                                                                                                           |
|       | 30322       |     | Nut & Lockwasher (Use as required)                                                                                                                                                                                                             |
|       | 650688      |     | Screw, 10-32 x 1" (Used on early prod uction)                                                                                                                                                                                                  |
|       | 650549      |     | Screw, 5-40 x 7/16" (Used on late pro duction)                                                                                                                                                                                                 |
|       | 32924       |     | Compression Spring (Used on early pro duction)                                                                                                                                                                                                 |
|       | 31342       |     | Compression Spring (Used on late prod uction)                                                                                                                                                                                                  |
|       | 31426       |     | Spring, Extension                                                                                                                                                                                                                              |
|       | 32410       |     | Knob, Speed control                                                                                                                                                                                                                            |
|       | 650815      |     | Washer, Belleville                                                                                                                                                                                                                             |
|       | 650607      |     | Nut, Flywheel                                                                                                                                                                                                                                  |
|       | 33668       |     | Screen, Starter                                                                                                                                                                                                                                |
|       | 33667       |     | Cup, Starter                                                                                                                                                                                                                                   |
|       | 34080       |     | Spacer, Flywheel key                                                                                                                                                                                                                           |
|       | 650872      |     | Stud, Solid State Assy.                                                                                                                                                                                                                        |
|       | 34346       |     | Decal. Instruction                                                                                                                                                                                                                             |
|       | 31752       |     | Decal, Air cleaner                                                                                                                                                                                                                             |
|       | 33962       |     | Decal, Control                                                                                                                                                                                                                                 |
|       | 550223      |     | Decal, Name                                                                                                                                                                                                                                    |
|       | 631021      |     | Inlet Needle, Seat & Clip Assy.                                                                                                                                                                                                                |
| 244   | 631923      |     | Carburetor (Incl. 87) (Refer to Division 5, Section A, page 140 for breakdown)                                                                                                                                                                 |
| 245   | 610942A     |     | Magneto NOTE: The complete magneto is not available as an assembly. The magneto number is shown for reference purposes only. Order component partsindividually, as shown in partslist. (Refer to Division 5, Section B, page 35 for breakdown) |
| 246   | 590420A     |     | Rewind Starter NOTE: In original production some starters are riveted to the blowerhousing. Replacement housing has threaded studs. Order four nuts (29752) for remounting of starter. (Refer to Division 5, Section C, page 25 for breakdown) |
| 249   | 33683B      |     | * Gasket Set (Incl. items marked *)                                                                                                                                                                                                            |