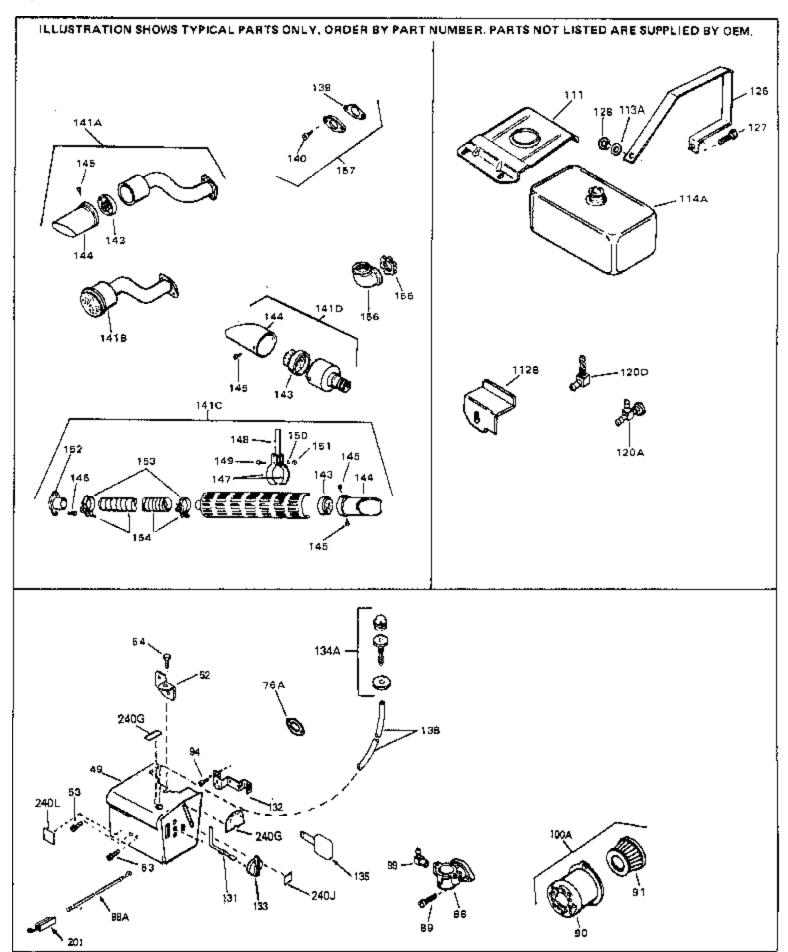

| Ref # | Part Number | Qty | Description                                                                                                                                                                                                                                    |
|-------|-------------|-----|------------------------------------------------------------------------------------------------------------------------------------------------------------------------------------------------------------------------------------------------|
| 13    | 33876       |     | Gasket, Stator                                                                                                                                                                                                                                 |
| 90    | 31715       |     | Body, Air cleaner                                                                                                                                                                                                                              |
| 91    | 30727       |     | Element, Air cleaner                                                                                                                                                                                                                           |
|       | 28820       |     | Screw, 10-32 x 1/2"                                                                                                                                                                                                                            |
| 100A  | 730164      |     | Air Cleaner Ass'y. (Incl. 76, 90, 91, 92, 93, 94, & 221B) (Use as required)                                                                                                                                                                    |
| 111   | 28371B      |     | Fuel Tank Bracket                                                                                                                                                                                                                              |
| 139   | 33670A      |     | * Gasket, Muffler                                                                                                                                                                                                                              |
| 140   | 792020      |     | Screw, 1/4-20 x 2-1/4"                                                                                                                                                                                                                         |
| 140   | 30063       |     | Screw, 1/4-20 x 1/2" (Use as required )                                                                                                                                                                                                        |
| 141D  | 391026      |     | Muffler (Incl. 143, 144 & 145) (This spark arrester mufflercan be used on any model.)                                                                                                                                                          |
| 157   | 730165      |     | Muff.Adapter Kit (Incl.139,140)(As re quired)                                                                                                                                                                                                  |
| 201   | 610973      |     | Terminal Assy. (Use as required)                                                                                                                                                                                                               |
| 245   | 610942A     |     | Magneto NOTE: The complete magneto is not available as an assembly. The magneto number is shown for reference purposes only. Order component partsindividually, as shown in partslist. (Refer to Division 5, Section B, page 35 for breakdown) |