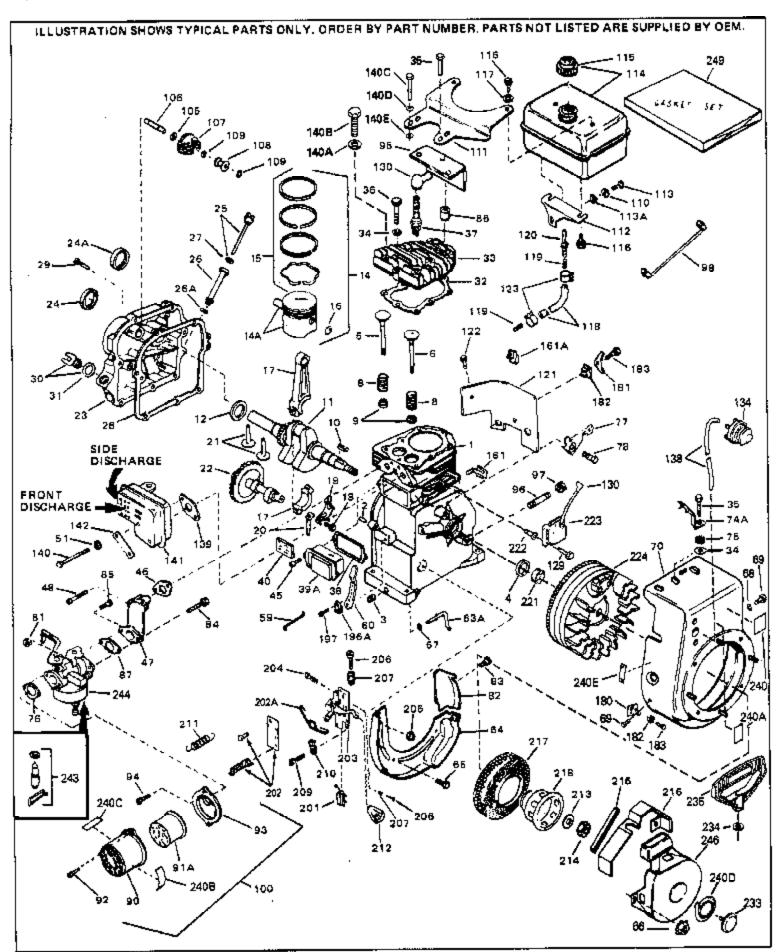

|    |         | Qty | Description                                                     |
|----|---------|-----|-----------------------------------------------------------------|
| 1  | 33674B  |     | Cylinder (Incl. 2, 3 & 4) (2-13/16" B ore)                      |
| 2  | 26727   |     | Pin, Dowel                                                      |
| 3  | 27642   |     | Oil Drain Plug                                                  |
| 4  | 32600   |     | Seal, Oil                                                       |
| 5  | 32644A  |     | Intake Valve (Std.) (Incl. 9)                                   |
|    | 32645A  |     | Intake Valve (1/32" OS) (Incl. 9)                               |
|    | 29313C  |     | Exhaust Valve (Std.) (Incl. 9)                                  |
|    | 29315C  |     | Exhaust Valve (1/32" OS) (Incl. 9)                              |
|    | 31672   |     | Spring, Valve                                                   |
|    | 31673   |     | Cap, Lower valve spring                                         |
|    | 610951  |     | Key, Flywheel                                                   |
|    | 33677A  |     | Crankshaft                                                      |
|    | 32323   |     | Washer, Thrust                                                  |
|    | 33876   |     |                                                                 |
|    |         |     | Gasket, Stator  Pioton & Pio Apply (Std.) (Incl. 16)(2, 13/16") |
|    | 33562B  |     | Piston & Pin Ass'y.(Std.)(Incl.16)(2- 13/16")                   |
|    | 33563B  |     | Piston & Pin Ass'y. (.010" OS) (Incl. 16)                       |
|    | 33564B  |     | Piston & Pin Ass'y. (.020" OS) (Incl. 16)                       |
|    | 34535   |     | Piston, Pin & Ring Set (Std.) (2-13/1 6" Bore)                  |
|    | 34536   |     | Piston, Pin & Ring Set (.010" OS)                               |
|    | 34537   |     | Piston, Pin & Ring Set (.020" OS)                               |
|    | 33567   |     | Ring Set (Std.) (2-13/16" Bore)                                 |
|    | 33568   |     | Ring Set (.010" OS)                                             |
|    | 33569   |     | Ring Set (.020" OS)                                             |
| 16 | 20381   |     | Ring, Piston pin retaining                                      |
| 17 | 32875   |     | Rod Assy., Connecting (Incl. 18 & 20)                           |
| 18 | 32610A  |     | Bolt, Connecting Rod                                            |
| 20 | 32654   |     | Dipper, Oil                                                     |
| 21 | 27241   |     | Lifter, Valve                                                   |
| 22 | 33158   |     | Camshaft                                                        |
| 23 | 32700A  |     | Cover, Cylinder (Incl. 24, 29, 30, 31 & 106)                    |
| 24 | 27897   |     | Seal, Oil                                                       |
|    | 27677A  |     | * Gasket, Cylinder cover                                        |
|    | 650451  |     | Screw, 1/4-20 x 1" (Use as required)                            |
|    | 650488  |     | Screw, 1/4-20 x 1-1/4" (Use as requir ed)                       |
|    | 27625   |     | Plug, Oil filler (Incl. 31)                                     |
|    | 29673   |     | * Gasket, Oil fill plug                                         |
|    | 33554A  |     | Gasket, Cylinder head                                           |
|    | 33016A  |     | Head, Cylinder (Incl. 35)                                       |
|    | 26073   |     | Washer (Not used on late production)                            |
|    | 650691  |     | Washer (Use as required)                                        |
|    | 650694A |     | Screw, 5/16-18 x 2" (Use as required)                           |
|    | 650818  |     | Screw, 5/16-18 x 1-1/2" (Use as required)                       |
|    | 650865  |     | Screw, 5/16-18 x 2" (Use as required)                           |
|    | 6021A   |     | Screw, 5/16-18 x 1-1/2" (As req;not w /650691)                  |
|    |         |     | · · · · · · · · · · · · · · · · · · ·                           |
|    | 33636   |     | Resistor Spark Plug (RJ-8C)  * Cooleat Broather                 |
|    | 31619A  |     | * Gasket, Breather                                              |
|    | 31337A  |     | Breather Ass'y. (Incl. 38 & 40)                                 |
|    | 31410   |     | Element, Breather                                               |
|    | 650128  |     | Screw, 10-24 x 1/2"                                             |
|    | 33673A  |     | * Gasket, Intake (1/32" thick)                                  |
|    | 30646   |     | Screw, 1/4-20 x 1-3/8"                                          |
|    | 32698   |     | Link, Governor-to-throttle                                      |
|    | 31510   |     | Lever, Governor                                                 |
|    | 31334   |     | Rod, Governor (Incl. 67)                                        |
| 64 | 33342   |     | Baffle, Blower housing                                          |
| 65 | 650561  |     | Screw, 1/4-20 x 5/8"                                            |
| 66 | 29752   |     | Nut & Lockwasher Assy., 1/4-28 (As re quired)                   |
| 66 |         |     | Pop Rivet (Purchase locally)(Use as r equired)                  |
|    |         |     | . , , , , , , , , , , , , , , , , , , ,                         |

| Ref # Part Nu           | mber Qty |                                                             |
|-------------------------|----------|-------------------------------------------------------------|
| 67 28277                |          | Washer, Flat                                                |
| 68 650168               |          | Washer, Flat                                                |
| 69 29212                |          | Screw, 1/4-28 x 7/16"                                       |
| 70 33663C               | ;        | Blower Housing (For electric starter) NOTE: In original     |
|                         |          | production some starters are riveted to the blower housing. |
|                         |          | Replacement housing has threaded studs. Order four nuts     |
|                         |          | (29752) for remounting of starter.                          |
| 74A 30747               |          | Clip, Spark plug shorting                                   |
| 75 650890               |          | Lockwasher                                                  |
| 76 27272A               |          | * Gasket, Air cleaner                                       |
| 77 34212<br>77 34212    |          | Bracket, Holddown                                           |
| 77 34212<br>78 30200    |          | ·                                                           |
| 81 29752                |          | Screw, 10-24 x 9/16"  Nut 8 Lockwooder Accy 1/4 28          |
|                         |          | Nut & Lockwasher Assy., 1/4-28                              |
| 82 33341                |          | Extension, Baffle                                           |
| 83 650701               |          | Screw, 8-18 x 7/16"                                         |
| 84 6201                 |          | Screw, 1/4-28 x 7/8"                                        |
| 85 650870               |          | Screw, 1/4-28 x 1-11/16"                                    |
| 86 28212                |          | Spacer                                                      |
| 87 26756                |          | * Gasket, Carburetor                                        |
| 90 31715                |          | Body, Air cleaner                                           |
| 92 650152               |          | Screw, 8-32 x 3/8"                                          |
| 93 31914                |          | Bracket, Air cleaner                                        |
| 94 28820                |          | Screw, 10-32 x 1/2"                                         |
| 95 33344                |          | Baffle, Heat                                                |
| 100 730127              |          | Air Cleaner Ass'y. (Incl.76,76A,90A,91A,92,93,94, &         |
|                         |          | 221A)(Use as required)                                      |
| 105 30590A              |          | Washer, Flat                                                |
| 106 30574               | •        | Shaft, Mechanical governor                                  |
| 107 30591               |          | Gear Assy.,Governor (Incl. 105)                             |
| 107 30531<br>108 30588A |          | Spool Governor                                              |
| 109 29193               | 1        | Ring, Retaining                                             |
| 111 28371B              |          | Fuel Tank Bracket                                           |
| 112 32762               |          | Fuel Tank Bracket                                           |
| 113 650561              |          | Screw, 1/4-20 x 5/8"                                        |
| 114 35584               |          | Fuel Tank (Incl. 115 & 123)                                 |
| 115 410144              | B        | Fuel Cap (Std.)(Wh.Plastic)(1-1/2" I. D.)                   |
| 115 33032               | Ь        |                                                             |
| 115 33032               |          | Fuel Cap (Red Plastic)(1-3/16" I.D.) (Spurt resistant, Low  |
|                         |          | profile)                                                    |
| 115 34210               |          | Fuel Cap (Red Plastic)(1-3/16" I.D.) (Spurt resistant, High |
|                         |          | profile)                                                    |
| 116 650665              |          | Screw, 1/4-15 x 7/8"                                        |
| 116 650665              |          | ·                                                           |
| 118 29774               |          | Line, Fuel (Braided 8.25")                                  |
| 118 30795               |          | Line, Fuel (Braided 33")                                    |
| 118 30962               |          | Line, Fuel (Braided 32")                                    |
| 119 28819               |          | Spring, Fuel line (Use as required)                         |
| 121 29745               |          | Extension, Blower housing                                   |
| 122 650128              |          | Screw, 10-24 x 1/2"                                         |
| 123 26460               |          | Clamp, Fuel line (Use as required)                          |
| 129 650489              |          | Screw, 1/4-20 x 5/8"                                        |
| 139 33670A              |          | * Gasket, Muffler                                           |
| 140 792020              |          | Screw, 1/4-20 x 2-1/4"                                      |
| 140 30063               |          | Screw, 1/4-20 x 1/2" (Use as required )                     |
| 140D 26073              |          | Washer, flat                                                |
| 140C 650628/            |          | 5/16-18 x 2-3/8"                                            |
| 141 33671A              |          | Muffler (Side Discharge)                                    |
| 196A 31335              |          | Clamp, Governor lever                                       |
|                         |          |                                                             |

| Ref # | Part Number | Qty | Description                                                                                                                                                                                                                                    |
|-------|-------------|-----|------------------------------------------------------------------------------------------------------------------------------------------------------------------------------------------------------------------------------------------------|
|       | 650548      | ,   | Screw, 8-32 x 5/16"                                                                                                                                                                                                                            |
| 201   | 610973      |     | Terminal Assy. (Use as required)                                                                                                                                                                                                               |
| 203   | 33879A      |     | Control Brkt(ln.201,204,205,206,207,2 09,210)                                                                                                                                                                                                  |
| 204   | 650139      |     | Screw, 8-32 x 1/2" (Use as required)                                                                                                                                                                                                           |
| 204   | 650152      |     | Screw, 8-32 x 3/8" (Use as required)                                                                                                                                                                                                           |
| 204   | 30200       |     | Screw, 10-24 9/16" (Use as required)                                                                                                                                                                                                           |
| 205   | 30322       |     | Nut & Lockwasher (Use as required)                                                                                                                                                                                                             |
| 206   | 650688      |     | Screw, 10-32 x 1" (Used on early prod uction)                                                                                                                                                                                                  |
| 206   | 650549      |     | Screw, 5-40 x 7/16" (Used on late pro duction)                                                                                                                                                                                                 |
| 207   | 32924       |     | Compression Spring (Used on early pro duction)                                                                                                                                                                                                 |
| 207   | 31342       |     | Compression Spring (Used on late prod uction)                                                                                                                                                                                                  |
|       | 28942       |     | Screw, 10-32 x 3/8"                                                                                                                                                                                                                            |
| 210   | 27793       |     | Clip, Conduit                                                                                                                                                                                                                                  |
| 211   | 31426       |     | Spring, Extension                                                                                                                                                                                                                              |
|       | 650815      |     | Washer, Belleville                                                                                                                                                                                                                             |
|       | 650607      |     | Nut, Flywheel                                                                                                                                                                                                                                  |
|       | 33668       |     | Screen, Starter                                                                                                                                                                                                                                |
|       | 33667       |     | Cup, Starter                                                                                                                                                                                                                                   |
|       | 34080       |     | Spacer, Flywheel key                                                                                                                                                                                                                           |
|       | 650872      |     | Stud, Solid State Assy.                                                                                                                                                                                                                        |
|       | 34346       |     | Decal. Instruction                                                                                                                                                                                                                             |
|       | 31752       |     | Decal, Air cleaner                                                                                                                                                                                                                             |
|       | 550223      |     | Decal, Name                                                                                                                                                                                                                                    |
|       | 631021      |     | Inlet Needle, Seat & Clip Assy.                                                                                                                                                                                                                |
| 244   | 631923      |     | Carburetor (Incl. 87) (Refer to Division 5, Section A, page 140                                                                                                                                                                                |
|       |             |     | for breakdown)                                                                                                                                                                                                                                 |
| 245   | 610942A     |     | Magneto NOTE: The complete magneto is not available as an assembly. The magneto number is shown for reference purposes only. Order component partsindividually, as shown in partslist. (Refer to Division 5, Section B, page 35 for breakdown) |
| 246   | 590420A     |     | Rewind Starter NOTE: In original production some starters are riveted to the blowerhousing. Replacement housing has threaded studs. Order four nuts (29752) for remounting of starter. (Refer to Division 5, Section C, page 25 for breakdown) |
| 249   | 33683B      |     | * Gasket Set (Incl. items marked *)                                                                                                                                                                                                            |