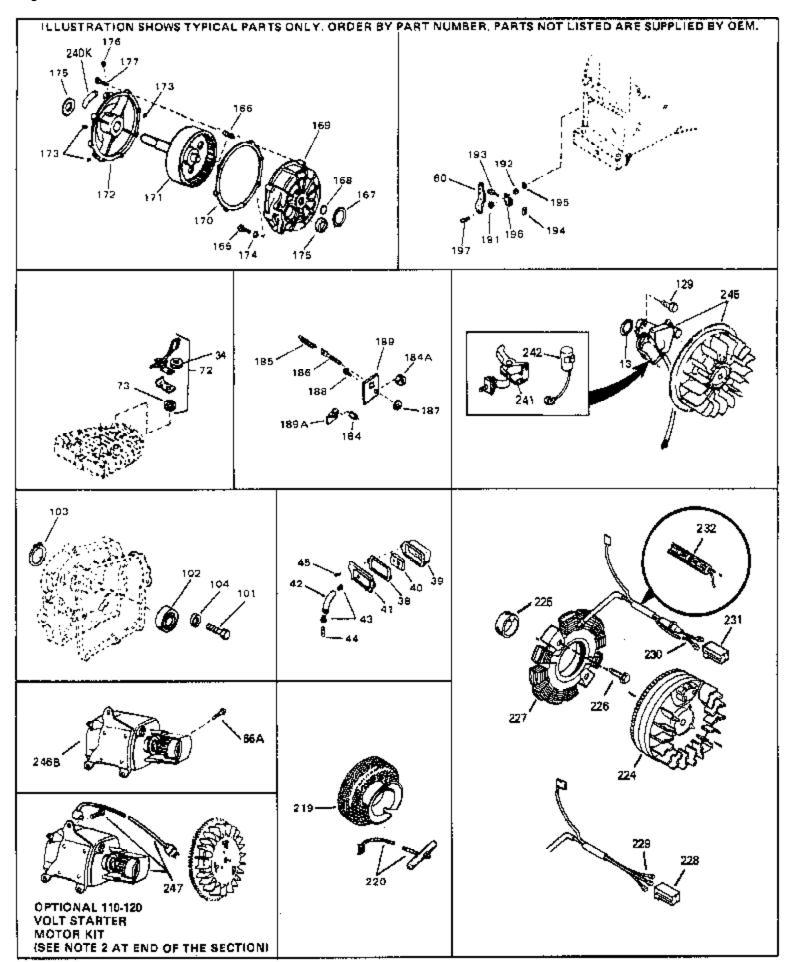

| Ref # | Part Number | Qty | Description                                                                                                                                                                                                                                                                                                 |
|-------|-------------|-----|-------------------------------------------------------------------------------------------------------------------------------------------------------------------------------------------------------------------------------------------------------------------------------------------------------------|
| 13    | 33876       | Ť   | Gasket, Stator                                                                                                                                                                                                                                                                                              |
| 34    | 26073       |     | Washer (Not used on late production)                                                                                                                                                                                                                                                                        |
| 34    | 650691      |     | Washer (Use as required)                                                                                                                                                                                                                                                                                    |
| 38    | 31619A      |     | * Gasket, Breather                                                                                                                                                                                                                                                                                          |
| 40    | 31410       |     | Element, Breather                                                                                                                                                                                                                                                                                           |
| 45    | 650128      |     | Screw, 10-24 x 1/2"                                                                                                                                                                                                                                                                                         |
| 101   | 30200       |     | Screw, 10-24 x 9/16"                                                                                                                                                                                                                                                                                        |
| 102   | 28458       |     | Bearing, Ball                                                                                                                                                                                                                                                                                               |
| 103   | 28539       |     | Ring, Retaining                                                                                                                                                                                                                                                                                             |
| 104   | 28537       |     | Washer, Flat                                                                                                                                                                                                                                                                                                |
| 191   | 29918       |     | Washer, Lock, #8                                                                                                                                                                                                                                                                                            |
| 192   | 30322       |     | Nut & Lockwasher, 8-32                                                                                                                                                                                                                                                                                      |
| 193   | 29826       |     | Screw, 10-32 x 3/4"                                                                                                                                                                                                                                                                                         |
| 194   | 29216       |     | Nut, Square, 10-32                                                                                                                                                                                                                                                                                          |
| 195   | 29642       |     | Ring, Retaining                                                                                                                                                                                                                                                                                             |
| 196   | 29916       |     | Clamp, Governor lever                                                                                                                                                                                                                                                                                       |
|       | 650548      |     | Screw, 8-32 x 5/16"                                                                                                                                                                                                                                                                                         |
|       | 34788       |     | Pulley, Starter rope                                                                                                                                                                                                                                                                                        |
|       | 35189       |     | Spacer, Coil Assy.                                                                                                                                                                                                                                                                                          |
|       | 30547A      |     | Contact Assy., Breaker                                                                                                                                                                                                                                                                                      |
|       | 30548B      |     | Condenser                                                                                                                                                                                                                                                                                                   |
| 245   | 610942A     |     | Magneto NOTE: The complete magneto is not available as an assembly. The magneto number is shown for reference purposes only. Order component partsindividually, as shown in partslist. (Refer to Division 5, Section B, page 35 for breakdown)                                                              |
| 247   | 33290D      |     | Starter Motor Kit (110-120 Volt) This 110-120 volt starter motor kit may have been added to this engine. It can be added only if cylinder hasdrilled and tapped starter mounting bosses and a ring gear flywheel. Refer to service number stamped on end cap of motor, or on decal, for identification. Ref |