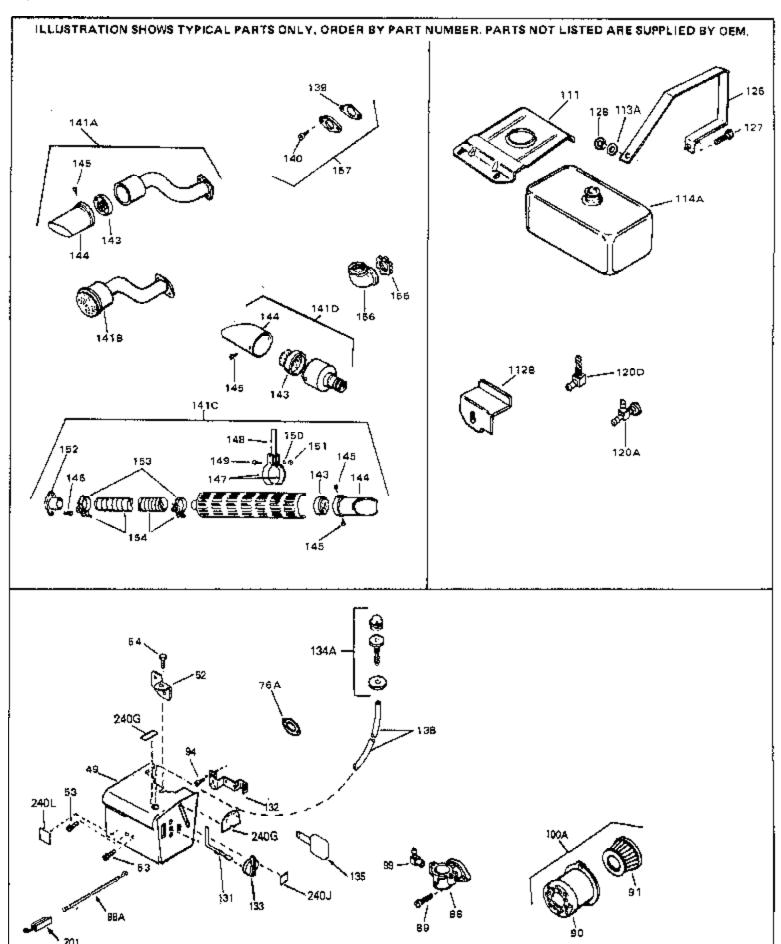

| Ref # | Part Number | Otv | Description                                                                                                           |
|-------|-------------|-----|-----------------------------------------------------------------------------------------------------------------------|
|       | 33356       | ۷., | Terminal, Ground                                                                                                      |
|       | 28545       |     | Grommet, Plastic                                                                                                      |
|       | 650760      |     | Screw, 8-32 x 3/8"                                                                                                    |
|       | 650548      |     | Screw, 8-32 x 5/16"                                                                                                   |
|       | 610973      |     | Terminal Assy. (Use as required)                                                                                      |
|       | 32923       |     | Spring, Torsion (Used in early production)                                                                            |
|       | 33857       |     | Spring Assy. (Used in late production )                                                                               |
|       | 730136A     |     | Control Brkt (Incl.202,202A,204,205,2 06,207)                                                                         |
|       | 650139      |     | Screw, 8-32 x 1/2" (Use as required)                                                                                  |
|       | 650152      |     | Screw, 8-32 x 3/8" (Use as required)                                                                                  |
|       | 30200       |     | Screw, 10-24 9/16" (Use as required)                                                                                  |
|       | 30322       |     | Nut & Lockwasher (Use as required)                                                                                    |
|       | 650688      |     | Screw, 10-32 x 1" (Used on early prod uction)                                                                         |
|       | 650549      |     | Screw, 5-40 x 7/16" (Used on late pro duction)                                                                        |
|       | 32924       |     | Compression Spring (Used on early pro duction)                                                                        |
|       | 31342       |     | Compression Spring (Used on late prod uction)                                                                         |
|       | 28942       |     | Screw, 10-32 x 3/8"                                                                                                   |
|       | 27793       |     | Clip, Conduit                                                                                                         |
|       | 31426       |     | Spring, Extension                                                                                                     |
|       | 650815      |     | Washer, Belleville                                                                                                    |
|       | 650607      |     | Nut, Flywheel                                                                                                         |
|       | 33668       |     | Screen, Starter                                                                                                       |
|       | 33667       |     | Cup, Starter                                                                                                          |
|       | 34080       |     | Spacer, Flywheel key                                                                                                  |
|       | 650872      |     | Stud, Solid State Assy.                                                                                               |
|       | 550223      |     | Decal, Name                                                                                                           |
|       | 34346       |     | Decal. Instruction                                                                                                    |
|       | 31752       |     | Decal, Air cleaner                                                                                                    |
|       | 631021      |     | Inlet Needle, Seat & Clip Assy.                                                                                       |
|       | 631702      |     | Carburetor (Incl. 87) (Refer to Division 5, Section A, page 114                                                       |
|       | 33.7.32     |     | for breakdown)                                                                                                        |
| 245   | 610942A     |     | Magneto NOTE: The complete magneto is not available as                                                                |
|       |             |     | an assembly. The magneto number is shown for reference                                                                |
|       |             |     | purposes only. Order component partsindividually, as shown in partslist. (Refer to Division 5, Section B, page 35 for |
|       |             |     | breakdown)                                                                                                            |
| 246   | 590420A     |     | Rewind Starter NOTE: In original production some starters                                                             |
|       |             |     | are riveted to the blowerhousing. Replacement housing has threaded studs. Order four nuts (29752) for remounting of   |
|       |             |     | starter. (Refer to Division 5, Section C, page 25 for                                                                 |
|       |             |     | breakdown)                                                                                                            |
| 249   | 33683B      |     | * Gasket Set (Incl. items marked *)                                                                                   |
|       |             |     |                                                                                                                       |

| Ref # | Part Number | Qty | Description                                                                 |
|-------|-------------|-----|-----------------------------------------------------------------------------|
| 13    | 33876       |     | Gasket, Stator                                                              |
| 90    | 31715       |     | Body, Air cleaner                                                           |
| 91    | 30727       |     | Element, Air cleaner                                                        |
| 94    | 28820       |     | Screw, 10-32 x 1/2"                                                         |
| 100A  | 730164      |     | Air Cleaner Ass'y. (Incl. 76, 90, 91, 92, 93, 94, & 221B) (Use as required) |
| 111   | 28371B      |     | Fuel Tank Bracket                                                           |
| 139   | 33670A      |     | * Gasket, Muffler                                                           |
| 140   | 650561      |     | Screw, 1/4-20 x 5/8"                                                        |
| 140   | 30063       |     | Screw, 1/4-20 x 1/2" (Use as required)                                      |
| 141D  | 391026      |     | Muffler (Incl. 143, 144 & 145) (This spark arrester mufflercan              |
|       |             |     | be used on any model.)                                                      |
| 141A  | 33699       |     | Muffler (Spark Arresting)(In.143,144, 145)                                  |
| 143   | 33323       |     | Screen, Muffler                                                             |
| 144   | 33700       |     | Cover & Tube, Muffler                                                       |
| 145   | 650578      |     | Screw, 8-18 x 3/8"                                                          |
| 157   | 730165      |     | Muff.Adapter Kit (Incl.139,140)(As re quired)                               |
| 201   | 610973      |     | Terminal Assy. (Use as required)                                            |
| 245   | 610942A     |     | Magneto NOTE: The complete magneto is not available as                      |
|       |             |     | an assembly. The magneto number is shown for reference                      |
|       |             |     | purposes only. Order component partsindividually, as shown                  |
|       |             |     | in partslist. (Refer to Division 5, Section B, page 35 for                  |
|       |             |     | breakdown)                                                                  |