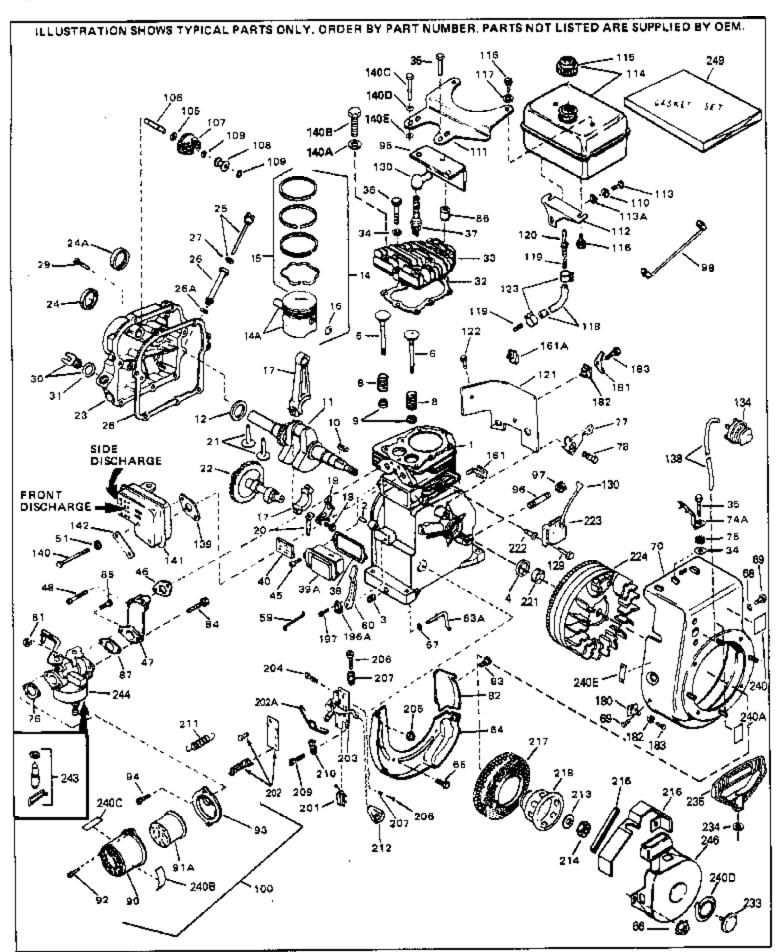

|     | Part Number Q |                                                |
|-----|---------------|------------------------------------------------|
|     | 33674B        | Cylinder (Incl. 2, 3 & 4) (2-13/16" B ore)     |
|     | 26727         | Pin, Dowel                                     |
| 3   | 27642         | Oil Drain Plug                                 |
| 4   | 32600         | Seal, Oil                                      |
| 5   | 32644A        | Intake Valve (Std.) (Incl. 9)                  |
|     | 32645A        | Intake Valve (1/32" OS) (Incl. 9)              |
|     | 29313C        | Exhaust Valve (Std.) (Incl. 9)                 |
|     | 29315C        | Exhaust Valve (1/32" OS) (Incl. 9)             |
|     | 31672         | , , , ,                                        |
|     |               | Spring, Valve                                  |
|     | 31673         | Cap, Lower valve spring                        |
|     | 610951        | Key, Flywheel                                  |
|     | 33676         | Crankshaft (Incl. 24)                          |
|     | 33876         | Gasket, Stator                                 |
|     | 33562B        | Piston & Pin Ass'y.(Std.)(Incl.16)(2- 13/16")  |
| 14A | 33563B        | Piston & Pin Ass'y. (.010" OS) (Incl. 16)      |
| 14A | 33564B        | Piston & Pin Ass'y. (.020" OS) (Incl. 16)      |
| 14  | 34535         | Piston, Pin & Ring Set (Std.) (2-13/1 6" Bore) |
|     | 34536         | Piston, Pin & Ring Set (.010" OS)              |
|     | 34537         | Piston, Pin & Ring Set (.020" OS)              |
|     | 33567         | Ring Set (Std.) (2-13/16" Bore)                |
|     | 33568         | Ring Set (.010" OS)                            |
|     | 33569         |                                                |
|     |               | Ring Set (.020" OS)                            |
|     | 20381         | Ring, Piston pin retaining                     |
|     | 32875         | Rod Assy., Connecting (Incl. 18 & 20)          |
|     | 32610A        | Bolt, Connecting Rod                           |
|     | 32654         | Dipper, Oil                                    |
| 21  | 27241         | Lifter, Valve                                  |
| 22  | 33158         | Camshaft                                       |
| 23  | 30756B        | Cover, Cylinder (Incl. 24, 30, 31 & 1 06)      |
| 24  | 28540         | Seal, Oil                                      |
|     | 27677A        | * Gasket, Cylinder cover                       |
|     | 650451        | Screw, 1/4-20 x 1" (Use as required)           |
|     | 650488        | Screw, 1/4-20 x 1-1/4" (Use as required)       |
|     | 27625         | Plug, Oil filler (Incl. 31)                    |
|     | 29673         | * Gasket, Oil fill plug                        |
|     |               |                                                |
|     | 33554A        | Gasket, Cylinder head                          |
|     | 33016A        | Head, Cylinder(Incl. 35)                       |
|     | 26073         | Washer (Not used on late production)           |
|     | 650691        | Washer (Use as required)                       |
|     | 650694A       | Screw, 5/16-18 x 2" (Use as required)          |
| 35  | 650818        | Screw, 5/16-18 x 1-1/2" (Use as requi red)     |
| 35  | 650865        | Screw, 5/16-18 x 2" (Use as required)          |
| 36  | 6021A         | Screw, 5/16-18 x 1-1/2" (As reg;not w /650691) |
| 37  | 33636         | Resistor Spark Plug (RJ-8C)                    |
|     | 31619A        | * Gasket, Breather                             |
|     | 31337A        | Breather Ass'y. (Incl. 38 & 40)                |
|     | 31410         | Element, Breather                              |
|     | 650128        | Screw, 10-24 x 1/2"                            |
|     |               | ·                                              |
|     | 33673A        | * Gasket, Intake (1/32" thick)                 |
|     | 30646         | Screw, 1/4-20 x 1-3/8"                         |
|     | 32698         | Link, Governor-to-throttle                     |
|     | 31510         | Lever, Governor                                |
|     | 31334         | Rod, Governor (Incl. 67)                       |
| 64  | 33342         | Baffle, Blower housing                         |
| 65  | 650561        | Screw, 1/4-20 x 5/8"                           |
|     | 29752         | Nut & Lockwasher Assy., 1/4-28 (As re quired)  |
| 66  |               | Pop Rivet (Purchase locally)(Use as r equired) |
|     | 28277         | Washer, Flat                                   |
| 31  | <del></del>   |                                                |

| 68<br>69                                                                                           | Part Number 650168 29212 33663C                                                                                                                                              | Qty | Description  Washer, Flat Screw, 1/4-28 x 7/16"  Blower Housing (For electric starter) NOTE: In original production some starters are riveted to the blower housing. Replacement housing has threaded studs. Order four nuts (29752) for remounting of starter.                                                                                                                                                                          |
|----------------------------------------------------------------------------------------------------|------------------------------------------------------------------------------------------------------------------------------------------------------------------------------|-----|------------------------------------------------------------------------------------------------------------------------------------------------------------------------------------------------------------------------------------------------------------------------------------------------------------------------------------------------------------------------------------------------------------------------------------------|
| 75<br>76<br>77<br>78<br>81<br>82<br>83<br>84<br>85<br>86<br>87<br>90<br>92<br>93<br>94<br>95<br>98 | 30747<br>650890<br>27272A<br>34212<br>30200<br>29752<br>33341<br>650701<br>6201<br>650870<br>28212<br>26756<br>31715<br>650152<br>31691<br>28820<br>33344<br>35349<br>730127 |     | Clip, Spark plug shorting Lockwasher  * Gasket, Air cleaner Bracket, Holddown Screw, 10-24 x 9/16" Nut & Lockwasher Assy., 1/4-28 Extension, Baffle Screw, 8-18 x 7/16" Screw, 1/4-28 x 7/8" Screw, 1/4-28 x 1-11/16" Spacer  * Gasket, Carburetor Body, Air cleaner Screw, 8-32 x 3/8" Bracket, Air cleaner Screw, 10-32 x 1/2" Baffle, Heat Ground Wire Air Cleaner Ass'y. (Incl.76,76A,90A,91A,92,93,94, & 221A)(Use as required)     |
| 105<br>106<br>107<br>108<br>109<br>111<br>112<br>113<br>114                                        | 28458<br>30590A<br>30574<br>30591<br>30588A<br>29193<br>28371B<br>32762<br>650561<br>35584<br>410144B<br>33032                                                               |     | Bearing, Ball Washer, Flat Shaft, Mechanical governor Gear Assy.,Governor (Incl. 105) Spool Governor Ring, Retaining Fuel Tank Bracket Fuel Tank Bracket Screw, 1/4-20 x 5/8" Fuel Tank (Incl. 115 & 123) Fuel Cap (Std.)(Wh.Plastic)(1-1/2" I. D.) Fuel Cap (Red Plastic)(1-3/16" I.D.) (Spurt resistant, Low profile)                                                                                                                  |
| 116<br>118<br>118<br>119<br>121<br>122<br>123<br>129<br>130<br>139<br>140<br>140<br>140D           | 34210 650665 30795 30962 29774 28819 29745 650128 26460 650489 27276 33670A 650561 30063 26073 650628A                                                                       |     | Fuel Cap (Red Plastic)(1-3/16" I.D.) (Spurt resistant, High profile)  Screw, 1/4-15 x 7/8"  Line, Fuel (Braided 16")  Line, Fuel (Braided 32")  Line, Fuel (Braided 8.25")  Spring, Fuel line (Use as required)  Extension, Blower housing  Screw, 10-24 x 1/2"  Clamp, Fuel line (Use as required)  Screw, 1/4-20 x 5/8"  Cover, Spark plug  * Gasket, Muffler  Screw, 1/4-20 x 1/2" (Use as required )  Washer, flat  5/16-18 x 2-3/8" |

| Ref # | Part Number | Otv | Description                                                                                                           |
|-------|-------------|-----|-----------------------------------------------------------------------------------------------------------------------|
|       | 33356       | ۷., | Terminal, Ground                                                                                                      |
|       | 28545       |     | Grommet, Plastic                                                                                                      |
|       | 650760      |     | Screw, 8-32 x 3/8"                                                                                                    |
|       | 650548      |     | Screw, 8-32 x 5/16"                                                                                                   |
|       | 610973      |     | Terminal Assy. (Use as required)                                                                                      |
|       | 32923       |     | Spring, Torsion (Used in early production)                                                                            |
|       | 33857       |     | Spring Assy. (Used in late production )                                                                               |
|       | 730136A     |     | Control Brkt (Incl.202,202A,204,205,2 06,207)                                                                         |
|       | 650139      |     | Screw, 8-32 x 1/2" (Use as required)                                                                                  |
|       | 650152      |     | Screw, 8-32 x 3/8" (Use as required)                                                                                  |
|       | 30200       |     | Screw, 10-24 9/16" (Use as required)                                                                                  |
|       | 30322       |     | Nut & Lockwasher (Use as required)                                                                                    |
|       | 650688      |     | Screw, 10-32 x 1" (Used on early prod uction)                                                                         |
|       | 650549      |     | Screw, 5-40 x 7/16" (Used on late pro duction)                                                                        |
|       | 32924       |     | Compression Spring (Used on early pro duction)                                                                        |
|       | 31342       |     | Compression Spring (Used on late prod uction)                                                                         |
|       | 28942       |     | Screw, 10-32 x 3/8"                                                                                                   |
|       | 27793       |     | Clip, Conduit                                                                                                         |
|       | 31426       |     | Spring, Extension                                                                                                     |
|       | 650815      |     | Washer, Belleville                                                                                                    |
|       | 650607      |     | Nut, Flywheel                                                                                                         |
|       | 33668       |     | Screen, Starter                                                                                                       |
|       | 33667       |     | Cup, Starter                                                                                                          |
|       | 34080       |     | Spacer, Flywheel key                                                                                                  |
|       | 650872      |     | Stud, Solid State Assy.                                                                                               |
|       | 550223      |     | Decal, Name                                                                                                           |
|       | 34346       |     | Decal. Instruction                                                                                                    |
|       | 31752       |     | Decal, Air cleaner                                                                                                    |
|       | 631021      |     | Inlet Needle, Seat & Clip Assy.                                                                                       |
|       | 631702      |     | Carburetor (Incl. 87) (Refer to Division 5, Section A, page 114                                                       |
|       | 33.7.32     |     | for breakdown)                                                                                                        |
| 245   | 610942A     |     | Magneto NOTE: The complete magneto is not available as                                                                |
|       |             |     | an assembly. The magneto number is shown for reference                                                                |
|       |             |     | purposes only. Order component partsindividually, as shown in partslist. (Refer to Division 5, Section B, page 35 for |
|       |             |     | breakdown)                                                                                                            |
| 246   | 590420A     |     | Rewind Starter NOTE: In original production some starters                                                             |
|       |             |     | are riveted to the blowerhousing. Replacement housing has threaded studs. Order four nuts (29752) for remounting of   |
|       |             |     | starter. (Refer to Division 5, Section C, page 25 for                                                                 |
|       |             |     | breakdown)                                                                                                            |
| 249   | 33683B      |     | * Gasket Set (Incl. items marked *)                                                                                   |
|       |             |     |                                                                                                                       |