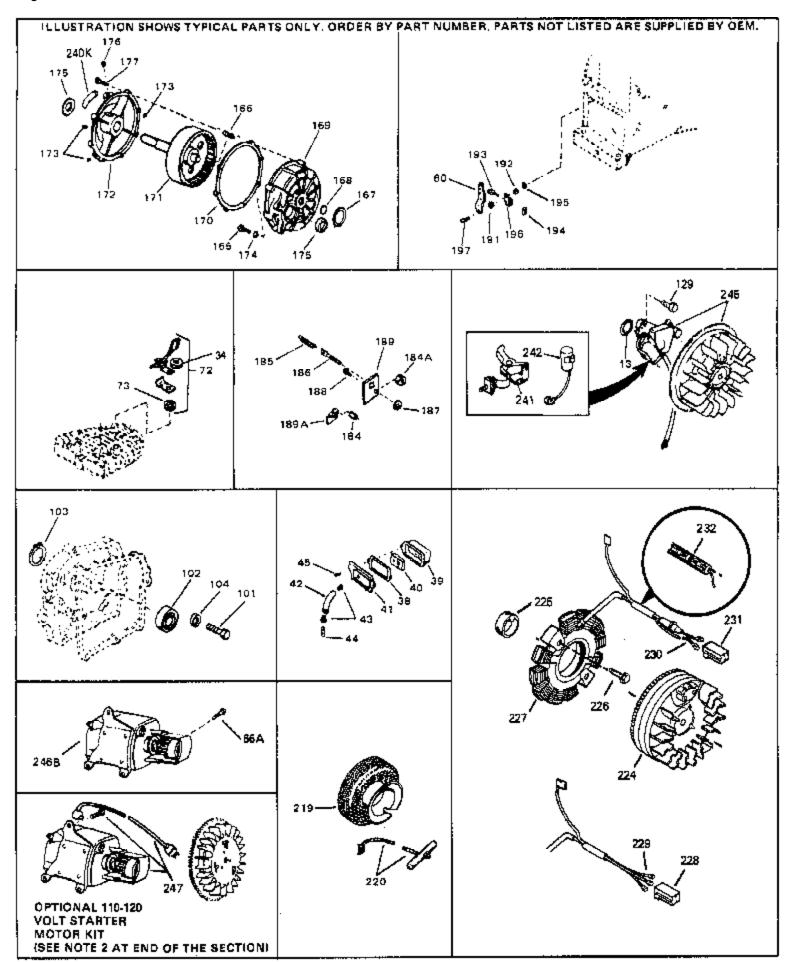

|     |         | Qty | Description                                    |
|-----|---------|-----|------------------------------------------------|
| 1   | 33674B  |     | Cylinder (Incl. 2, 3 & 4) (2-13/16" B ore)     |
| 2   | 26727   |     | Pin, Dowel                                     |
| 3   | 27642   |     | Oil Drain Plug                                 |
|     | 32600   |     | Seal, Oil                                      |
|     | 32644A  |     | Intake Valve (Std.) (Incl. 9)                  |
|     | 32645A  |     | Intake Valve (1/32" OS) (Incl. 9)              |
|     | 29313C  |     | Exhaust Valve (Std.) (Incl. 9)                 |
|     | 29315C  |     | Exhaust Valve (3dd.) (Incl. 9)                 |
|     | 31672   |     | Spring, Valve                                  |
|     |         |     | . •                                            |
|     | 31673   |     | Cap, Lower valve spring                        |
|     | 610961  |     | Key Flywheel                                   |
|     | 34739   |     | Crankshaft                                     |
|     | 32323   |     | Washer, Thrust                                 |
|     | 33876   |     | Gasket, Stator                                 |
|     | 33562B  |     | Piston & Pin Ass'y.(Std.)(Incl.16)(2- 13/16")  |
|     | 33563B  |     | Piston & Pin Ass'y. (.010" OS) (Incl. 16)      |
| 14A | 33564B  |     | Piston & Pin Ass'y. (.020" OS) (Incl. 16)      |
| 14  | 34535   |     | Piston, Pin & Ring Set (Std.) (2-13/1 6" Bore) |
| 14  | 34536   |     | Piston, Pin & Ring Set (.010" OS)              |
| 14  | 34537   |     | Piston, Pin & Ring Set (.020" OS)              |
| 15  | 33567   |     | Ring Set (Std.) (2-13/16" Bore)                |
| 15  | 33568   |     | Ring Set (.010" OS)                            |
|     | 33569   |     | Ring Set (.020" OS)                            |
|     | 20381   |     | Ring, Piston pin retaining                     |
|     | 32875   |     | Rod Assy., Connecting (Incl. 18 & 20)          |
|     | 32610A  |     | Bolt, Connecting Rod                           |
|     | 32654   |     | Dipper, Oil                                    |
|     | 27241   |     | Lifter, Valve                                  |
|     | 33696   |     |                                                |
|     | 32766A  |     | Camshaft (Extended)                            |
|     |         |     | Cover, Cylinder (Incl. 24, 24A, 30, 3 1 & 106) |
|     | 30318   |     | Seal, Oil                                      |
|     | 27897   |     | Seal, Oil                                      |
|     | 34053A  |     | Dipstick (Incl. 27)                            |
|     | 33893A  |     | Tube Oil filler                                |
|     | 33590   |     | "O" Ring                                       |
|     | 27677A  |     | * Gasket, Cylinder cover                       |
|     | 650451  |     | Screw, 1/4-20 x 1" (Use as required)           |
|     | 650488  |     | Screw, 1/4-20 x 1-1/4" (Use as requir ed)      |
|     | 27625   |     | Plug, Oil filler (Incl. 31)                    |
| 31  | 29673   |     | * Gasket, Oil fill plug                        |
| 32  | 33554A  |     | Gasket, Cylinder head                          |
| 33  | 33016A  |     | Head, Cylinder(Incl. 35)                       |
| 34  | 26073   |     | Washer (Not used on late production)           |
| 34  | 650691  |     | Washer (Use as required)                       |
| 35  | 650694A |     | Screw, 5/16-18 x 2" (Use as required)          |
| 35  | 650818  |     | Screw, 5/16-18 x 1-1/2" (Use as required)      |
|     | 650865  |     | Screw, 5/16-18 x 2" (Use as required)          |
|     | 6021A   |     | Screw, 5/16-18 x 1-1/2" (As reg;not w /650691) |
|     | 33636   |     | Resistor Spark Plug (RJ-8C)                    |
|     | 31619A  |     | * Gasket, Breather                             |
|     | 31337A  |     | Breather Ass'y. (Incl. 38 & 40)                |
|     | 31410   |     | Element, Breather                              |
|     | 650128  |     | Screw, 10-24 x 1/2"                            |
|     |         |     | •                                              |
|     | 33673A  |     | * Gasket, Intake (1/32" thick)                 |
|     | 30646   |     | Screw, 1/4-20 x 1-3/8"                         |
|     | 32698   |     | Link, Governor-to-throttle                     |
|     | 31510   |     | Lever, Governor                                |
| 63A | 31334   |     | Rod, Governor (Incl. 67)                       |
|     |         |     |                                                |