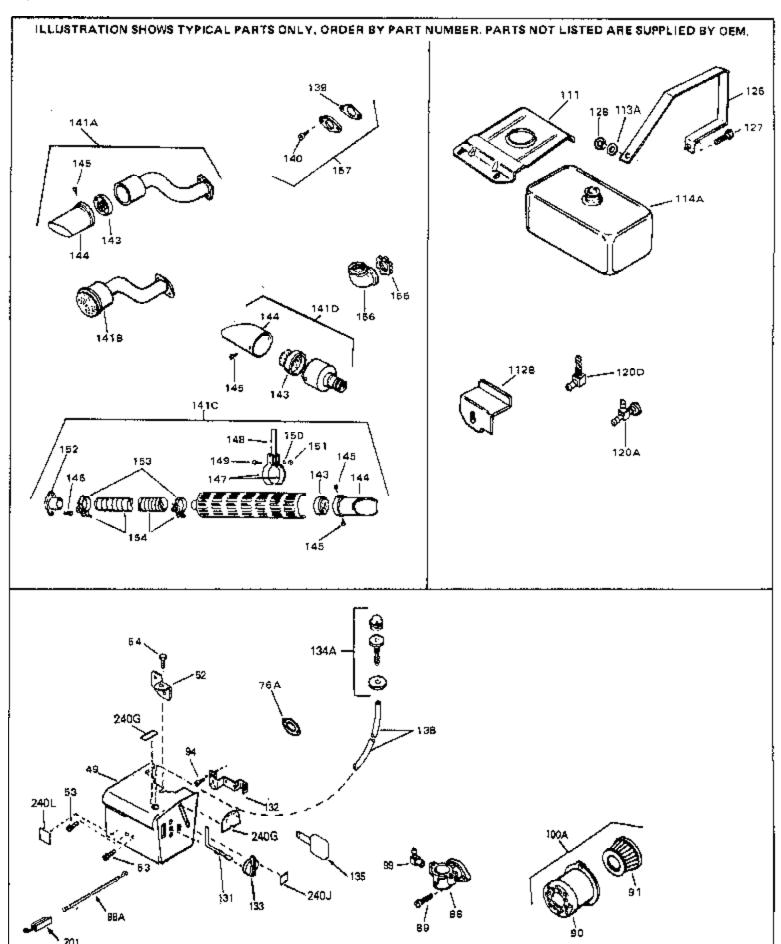

|     |         | Qty | Description                                    |
|-----|---------|-----|------------------------------------------------|
| 1   | 33674B  |     | Cylinder (Incl. 2, 3 & 4) (2-13/16" B ore)     |
| 2   | 26727   |     | Pin, Dowel                                     |
| 3   | 27642   |     | Oil Drain Plug                                 |
|     | 32600   |     | Seal, Oil                                      |
|     | 32644A  |     | Intake Valve (Std.) (Incl. 9)                  |
|     | 32645A  |     | Intake Valve (1/32" OS) (Incl. 9)              |
|     | 29313C  |     | Exhaust Valve (Std.) (Incl. 9)                 |
|     | 29315C  |     | Exhaust Valve (3dd.) (Incl. 9)                 |
|     | 31672   |     | Spring, Valve                                  |
|     |         |     | . •                                            |
|     | 31673   |     | Cap, Lower valve spring                        |
|     | 610961  |     | Key Flywheel                                   |
|     | 34739   |     | Crankshaft                                     |
|     | 32323   |     | Washer, Thrust                                 |
|     | 33876   |     | Gasket, Stator                                 |
|     | 33562B  |     | Piston & Pin Ass'y.(Std.)(Incl.16)(2- 13/16")  |
|     | 33563B  |     | Piston & Pin Ass'y. (.010" OS) (Incl. 16)      |
| 14A | 33564B  |     | Piston & Pin Ass'y. (.020" OS) (Incl. 16)      |
| 14  | 34535   |     | Piston, Pin & Ring Set (Std.) (2-13/1 6" Bore) |
| 14  | 34536   |     | Piston, Pin & Ring Set (.010" OS)              |
| 14  | 34537   |     | Piston, Pin & Ring Set (.020" OS)              |
| 15  | 33567   |     | Ring Set (Std.) (2-13/16" Bore)                |
| 15  | 33568   |     | Ring Set (.010" OS)                            |
|     | 33569   |     | Ring Set (.020" OS)                            |
|     | 20381   |     | Ring, Piston pin retaining                     |
|     | 32875   |     | Rod Assy., Connecting (Incl. 18 & 20)          |
|     | 32610A  |     | Bolt, Connecting Rod                           |
|     | 32654   |     | Dipper, Oil                                    |
|     | 27241   |     | Lifter, Valve                                  |
|     | 33696   |     |                                                |
|     | 32766A  |     | Camshaft (Extended)                            |
|     |         |     | Cover, Cylinder (Incl. 24, 24A, 30, 3 1 & 106) |
|     | 30318   |     | Seal, Oil                                      |
|     | 27897   |     | Seal, Oil                                      |
|     | 34053A  |     | Dipstick (Incl. 27)                            |
|     | 33893A  |     | Tube Oil filler                                |
|     | 33590   |     | "O" Ring                                       |
|     | 27677A  |     | * Gasket, Cylinder cover                       |
|     | 650451  |     | Screw, 1/4-20 x 1" (Use as required)           |
|     | 650488  |     | Screw, 1/4-20 x 1-1/4" (Use as requir ed)      |
|     | 27625   |     | Plug, Oil filler (Incl. 31)                    |
| 31  | 29673   |     | * Gasket, Oil fill plug                        |
| 32  | 33554A  |     | Gasket, Cylinder head                          |
| 33  | 33016A  |     | Head, Cylinder(Incl. 35)                       |
| 34  | 26073   |     | Washer (Not used on late production)           |
| 34  | 650691  |     | Washer (Use as required)                       |
| 35  | 650694A |     | Screw, 5/16-18 x 2" (Use as required)          |
| 35  | 650818  |     | Screw, 5/16-18 x 1-1/2" (Use as required)      |
|     | 650865  |     | Screw, 5/16-18 x 2" (Use as required)          |
|     | 6021A   |     | Screw, 5/16-18 x 1-1/2" (As reg;not w /650691) |
|     | 33636   |     | Resistor Spark Plug (RJ-8C)                    |
|     | 31619A  |     | * Gasket, Breather                             |
|     | 31337A  |     | Breather Ass'y. (Incl. 38 & 40)                |
|     | 31410   |     | Element, Breather                              |
|     | 650128  |     | Screw, 10-24 x 1/2"                            |
|     |         |     | •                                              |
|     | 33673A  |     | * Gasket, Intake (1/32" thick)                 |
|     | 30646   |     | Screw, 1/4-20 x 1-3/8"                         |
|     | 32698   |     | Link, Governor-to-throttle                     |
|     | 31510   |     | Lever, Governor                                |
| 63A | 31334   |     | Rod, Governor (Incl. 67)                       |
|     |         |     |                                                |