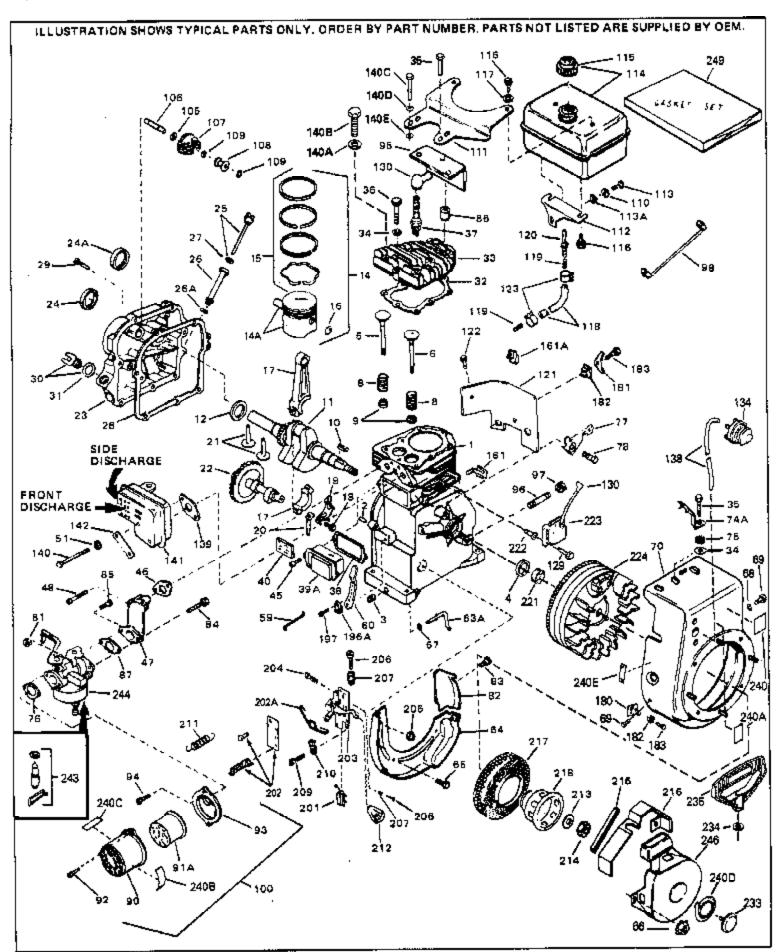

|     |         | Qty | Description                                    |
|-----|---------|-----|------------------------------------------------|
| 1   | 33674B  |     | Cylinder (Incl. 2, 3 & 4) (2-13/16" B ore)     |
| 2   | 26727   |     | Pin, Dowel                                     |
| 3   | 27642   |     | Oil Drain Plug                                 |
|     | 32600   |     | Seal, Oil                                      |
|     | 32644A  |     | Intake Valve (Std.) (Incl. 9)                  |
|     | 32645A  |     | Intake Valve (1/32" OS) (Incl. 9)              |
|     | 29313C  |     | Exhaust Valve (Std.) (Incl. 9)                 |
|     | 29315C  |     | Exhaust Valve (3dd.) (Incl. 9)                 |
|     | 31672   |     | Spring, Valve                                  |
|     |         |     | . •                                            |
|     | 31673   |     | Cap, Lower valve spring                        |
|     | 610961  |     | Key Flywheel                                   |
|     | 34739   |     | Crankshaft                                     |
|     | 32323   |     | Washer, Thrust                                 |
|     | 33876   |     | Gasket, Stator                                 |
|     | 33562B  |     | Piston & Pin Ass'y.(Std.)(Incl.16)(2- 13/16")  |
|     | 33563B  |     | Piston & Pin Ass'y. (.010" OS) (Incl. 16)      |
| 14A | 33564B  |     | Piston & Pin Ass'y. (.020" OS) (Incl. 16)      |
| 14  | 34535   |     | Piston, Pin & Ring Set (Std.) (2-13/1 6" Bore) |
| 14  | 34536   |     | Piston, Pin & Ring Set (.010" OS)              |
| 14  | 34537   |     | Piston, Pin & Ring Set (.020" OS)              |
| 15  | 33567   |     | Ring Set (Std.) (2-13/16" Bore)                |
| 15  | 33568   |     | Ring Set (.010" OS)                            |
|     | 33569   |     | Ring Set (.020" OS)                            |
|     | 20381   |     | Ring, Piston pin retaining                     |
|     | 32875   |     | Rod Assy., Connecting (Incl. 18 & 20)          |
|     | 32610A  |     | Bolt, Connecting Rod                           |
|     | 32654   |     | Dipper, Oil                                    |
|     | 27241   |     | Lifter, Valve                                  |
|     | 33696   |     |                                                |
|     | 32766A  |     | Camshaft (Extended)                            |
|     |         |     | Cover, Cylinder (Incl. 24, 24A, 30, 3 1 & 106) |
|     | 30318   |     | Seal, Oil                                      |
|     | 27897   |     | Seal, Oil                                      |
|     | 34053A  |     | Dipstick (Incl. 27)                            |
|     | 33893A  |     | Tube Oil filler                                |
|     | 33590   |     | "O" Ring                                       |
|     | 27677A  |     | * Gasket, Cylinder cover                       |
|     | 650451  |     | Screw, 1/4-20 x 1" (Use as required)           |
|     | 650488  |     | Screw, 1/4-20 x 1-1/4" (Use as requir ed)      |
|     | 27625   |     | Plug, Oil filler (Incl. 31)                    |
| 31  | 29673   |     | * Gasket, Oil fill plug                        |
| 32  | 33554A  |     | Gasket, Cylinder head                          |
| 33  | 33016A  |     | Head, Cylinder(Incl. 35)                       |
| 34  | 26073   |     | Washer (Not used on late production)           |
| 34  | 650691  |     | Washer (Use as required)                       |
| 35  | 650694A |     | Screw, 5/16-18 x 2" (Use as required)          |
| 35  | 650818  |     | Screw, 5/16-18 x 1-1/2" (Use as required)      |
|     | 650865  |     | Screw, 5/16-18 x 2" (Use as required)          |
|     | 6021A   |     | Screw, 5/16-18 x 1-1/2" (As reg;not w /650691) |
|     | 33636   |     | Resistor Spark Plug (RJ-8C)                    |
|     | 31619A  |     | * Gasket, Breather                             |
|     | 31337A  |     | Breather Ass'y. (Incl. 38 & 40)                |
|     | 31410   |     | Element, Breather                              |
|     | 650128  |     | Screw, 10-24 x 1/2"                            |
|     |         |     | •                                              |
|     | 33673A  |     | * Gasket, Intake (1/32" thick)                 |
|     | 30646   |     | Screw, 1/4-20 x 1-3/8"                         |
|     | 32698   |     | Link, Governor-to-throttle                     |
|     | 31510   |     | Lever, Governor                                |
| 63A | 31334   |     | Rod, Governor (Incl. 67)                       |
|     |         |     |                                                |