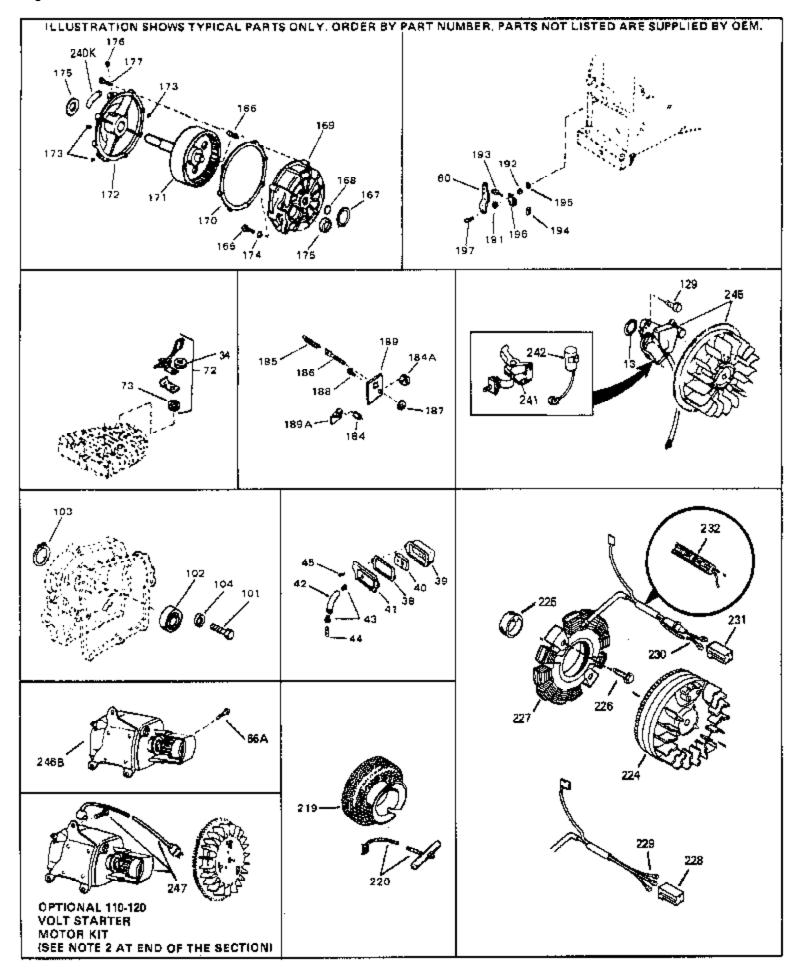

| Ref # | Part Number | Qty | Description                                                                                                                                                                                                                                                                                                 |
|-------|-------------|-----|-------------------------------------------------------------------------------------------------------------------------------------------------------------------------------------------------------------------------------------------------------------------------------------------------------------|
| 13    | 33876       |     | Gasket, Stator                                                                                                                                                                                                                                                                                              |
| 34    | 26073       |     | Washer (Not used on late production)                                                                                                                                                                                                                                                                        |
| 34    | 650691      |     | Washer (Use as required)                                                                                                                                                                                                                                                                                    |
| 38    | 31619A      |     | * Gasket, Breather                                                                                                                                                                                                                                                                                          |
| 40    | 31410       |     | Element, Breather                                                                                                                                                                                                                                                                                           |
| 45    | 650128      |     | Screw, 10-24 x 1/2"                                                                                                                                                                                                                                                                                         |
| 101   | 30200       |     | Screw, 10-24 x 9/16"                                                                                                                                                                                                                                                                                        |
| 102   | 28458       |     | Bearing, Ball                                                                                                                                                                                                                                                                                               |
| 103   | 28539       |     | Ring, Retaining                                                                                                                                                                                                                                                                                             |
| 104   | 28537       |     | Washer, Flat                                                                                                                                                                                                                                                                                                |
| 191   | 29918       |     | Washer, Lock, #8                                                                                                                                                                                                                                                                                            |
| 192   | 30322       |     | Nut & Lockwasher, 8-32                                                                                                                                                                                                                                                                                      |
| 193   | 29826       |     | Screw, 10-32 x 3/4"                                                                                                                                                                                                                                                                                         |
| 194   | 29216       |     | Nut, Square, 10-32                                                                                                                                                                                                                                                                                          |
| 195   | 29642       |     | Ring, Retaining                                                                                                                                                                                                                                                                                             |
| 196   | 29916       |     | Clamp, Governor lever                                                                                                                                                                                                                                                                                       |
|       | 650548      |     | Screw, 8-32 x 5/16"                                                                                                                                                                                                                                                                                         |
|       | 34788       |     | Pulley, Starter rope                                                                                                                                                                                                                                                                                        |
|       | 35189       |     | Spacer, Coil Assy.                                                                                                                                                                                                                                                                                          |
|       | 30547A      |     | Contact Assy., Breaker                                                                                                                                                                                                                                                                                      |
|       | 610767A     |     | Condenser                                                                                                                                                                                                                                                                                                   |
| 245   | 610987      |     | Magneto (3 Amp) NOTE: The complete magneto is not available as an assembly. The magneto number is shown for reference purposes only. Order component partsindividually, as shown in partslist. (Refer to Division 5, Section B, page 36 for breakdown)                                                      |
| 247   | 33290D      |     | Starter Motor Kit (110-120 Volt) This 110-120 volt starter motor kit may have been added to this engine. It can be added only if cylinder hasdrilled and tapped starter mounting bosses and a ring gear flywheel. Refer to service number stamped on end cap of motor, or on decal, for identification. Ref |