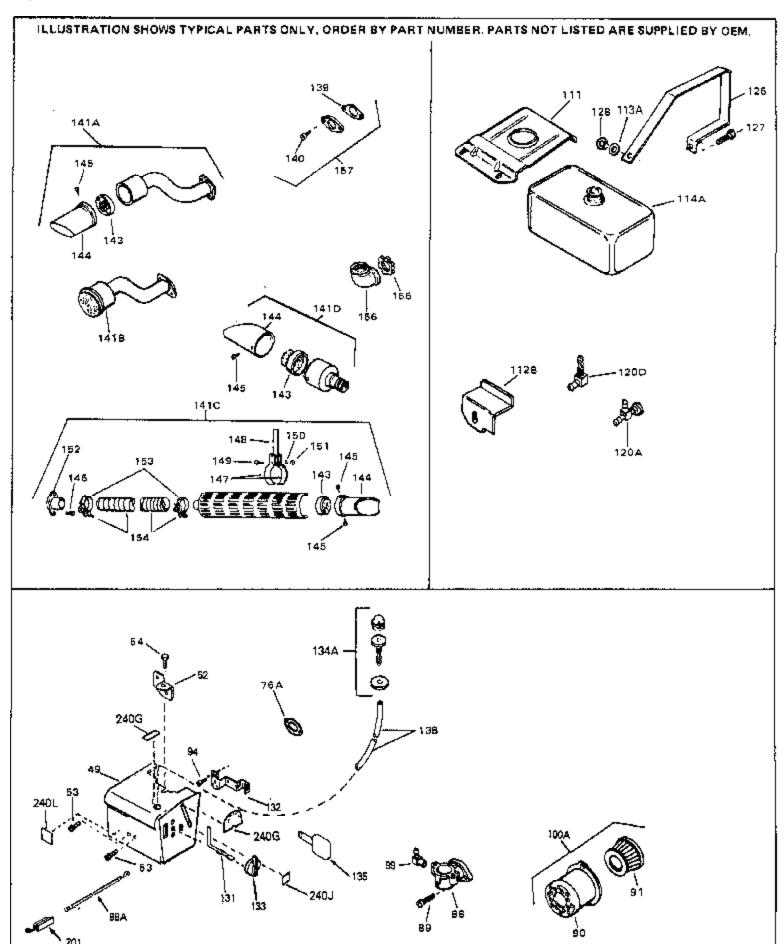

| Ref # | Part Number | Qty | Description                                                                                                                                                                                                                                            |
|-------|-------------|-----|--------------------------------------------------------------------------------------------------------------------------------------------------------------------------------------------------------------------------------------------------------|
| 13    | 33876       | -   | Gasket, Stator                                                                                                                                                                                                                                         |
| 90    | 31715       |     | Body, Air cleaner                                                                                                                                                                                                                                      |
| 91    | 30727       |     | Element, Air cleaner                                                                                                                                                                                                                                   |
| 94    | 28820       |     | Screw, 10-32 x 1/2"                                                                                                                                                                                                                                    |
| 100A  | 730164      |     | Air Cleaner Ass'y. (Incl. 76, 90, 91, 92, 93, 94, & 221B) (Use as required)                                                                                                                                                                            |
| 111   | 28371B      |     | Fuel Tank Bracket                                                                                                                                                                                                                                      |
| 139   | 33670A      |     | * Gasket, Muffler                                                                                                                                                                                                                                      |
| 140   | 650561      |     | Screw, 1/4-20 x 5/8"                                                                                                                                                                                                                                   |
| 140   | 30063       |     | Screw, 1/4-20 x 1/2" (Use as required )                                                                                                                                                                                                                |
| 141D  | 391026      |     | Muffler (Incl. 143, 144 & 145) (This spark arrester mufflercan                                                                                                                                                                                         |
|       |             |     | be used on any model.)                                                                                                                                                                                                                                 |
| 141A  | 33699       |     | Muffler (Spark Arresting)(In.143,144, 145)                                                                                                                                                                                                             |
| 143   | 33323       |     | Screen, Muffler                                                                                                                                                                                                                                        |
| 144   | 33700       |     | Cover & Tube, Muffler                                                                                                                                                                                                                                  |
| 145   | 650578      |     | Screw, 8-18 x 3/8"                                                                                                                                                                                                                                     |
| 157   | 730165      |     | Muff.Adapter Kit (Incl.139,140)(As re quired)                                                                                                                                                                                                          |
| 201   | 610973      |     | Terminal Assy. (Use as required)                                                                                                                                                                                                                       |
| 245   | 610987      |     | Magneto (3 Amp) NOTE: The complete magneto is not available as an assembly. The magneto number is shown for reference purposes only. Order component partsindividually, as shown in partslist. (Refer to Division 5, Section B, page 36 for breakdown) |