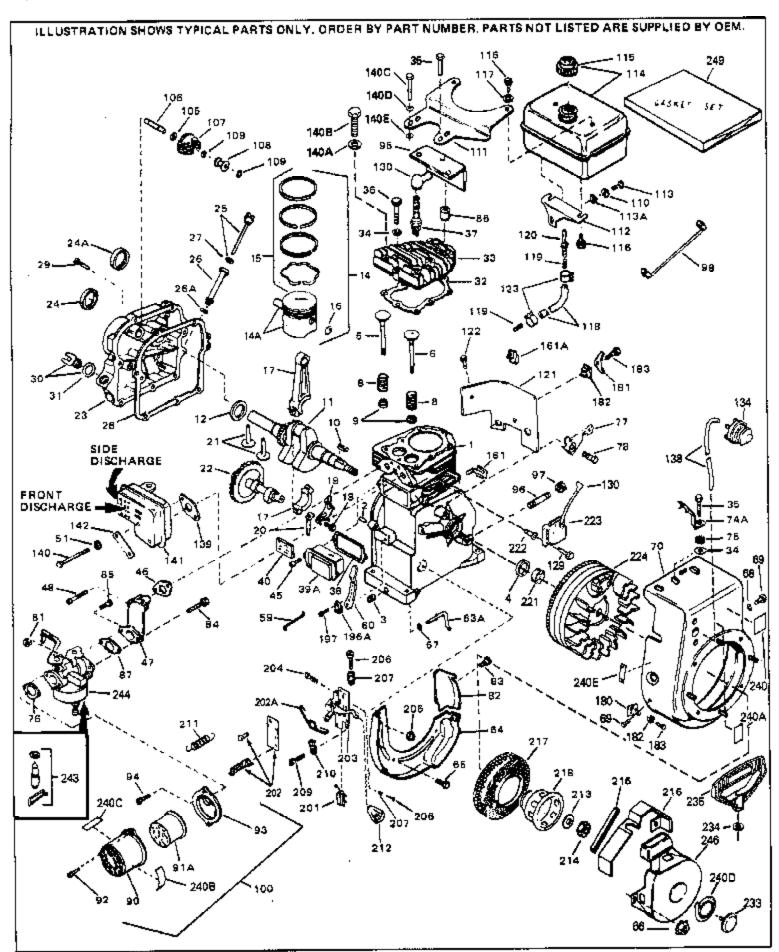

| Ref # | Part Number | Qty D | Description                                    |
|-------|-------------|-------|------------------------------------------------|
|       | 33674B      |       | Cylinder (Incl. 2, 3 & 4) (2-13/16" B ore)     |
|       | 26727       |       | Pin, Dowel                                     |
|       | 27642       |       | Dil Drain Plug                                 |
|       | 32600       |       |                                                |
|       |             |       | Seal, Oil                                      |
|       | 32644A      |       | ntake Valve (Std.) (Incl. 9)                   |
|       | 32645A      |       | ntake Valve (1/32" OS) (Incl. 9)               |
|       | 29313C      |       | xhaust Valve (Std.) (Incl. 9)                  |
|       | 29315C      |       | Exhaust Valve (1/32" OS) (Incl. 9)             |
|       | 31672       |       | Spring, Valve                                  |
| 9     | 31673       | С     | Cap, Lower valve spring                        |
| 10    | 610951      | K     | íey, Flywheel                                  |
| 11    | 33676       | С     | Crankshaft (Incl. 24)                          |
| 13    | 33876       | G     | Sasket, Stator                                 |
| 14    | 34535       | Р     | Piston, Pin & Ring Set (Std.) (2-13/1 6" Bore) |
|       | 34536       |       | Piston, Pin & Ring Set (.010" OS)              |
|       | 34537       |       | Piston, Pin & Ring Set (.020" OS)              |
|       | 33562B      |       | Piston & Pin Ass'y.(Std.)(Incl.16)(2- 13/16")  |
|       | 33563B      |       | Piston & Pin Ass'y. (.010" OS) (Incl. 16)      |
|       | 33564B      |       | Piston & Pin Ass'y. (.020" OS) (Incl. 16)      |
|       | 33567       |       | Ring Set (Std.) (2-13/16" Bore)                |
|       |             |       |                                                |
|       | 33568       |       | Ring Set (.010" OS)                            |
|       | 33569       |       | Ring Set (.020" OS)                            |
|       | 20381       |       | Ring, Piston pin retaining                     |
|       | 32875       |       | Rod Assy., Connecting (Incl. 18 & 20)          |
|       | 32610A      |       | Bolt, Connecting Rod                           |
|       | 32654       |       | Dipper, Oil                                    |
|       | 27241       | Li    | ifter, Valve                                   |
| 22    | 33158       | С     | Camshaft                                       |
| 23    | 30756B      | С     | Cover, Cylinder (Incl. 24, 30, 31 & 1 06)      |
| 24    | 28540       | S     | Seal, Oil                                      |
| 28    | 27677A      | *     | Gasket, Cylinder cover                         |
| 29    | 650451      | S     | Screw, 1/4-20 x 1" (Use as required)           |
|       | 650488      |       | Screw, 1/4-20 x 1-1/4" (Use as requir ed)      |
|       | 27625       |       | Plug, Oil filler (Incl. 31)                    |
|       | 29673       |       | Gasket, Oil fill plug                          |
|       | 33554A      |       | Gasket, Cylinder head                          |
|       | 33016A      |       | Head, Cylinder(Incl. 35)                       |
|       | 26073       |       | Vasher (Not used on late production)           |
|       | 650691      |       | Vasher (Use as required)                       |
|       | 650694A     |       | Screw, 5/16-18 x 2" (Use as required)          |
|       | 650818      |       | Screw, 5/16-18 x 1-1/2" (Use as required)      |
|       |             |       |                                                |
|       | 650865      |       | Screw, 5/16-18 x 2" (Use as required)          |
|       | 6021A       |       | Screw, 5/16-18 x 1-1/2" (As req;not w /650691) |
|       | 33636       |       | Resistor Spark Plug (RJ-8C)                    |
|       | 31619A      |       | Gasket, Breather                               |
|       | 31337A      |       | Breather Ass'y. (Incl. 38 & 40)                |
|       | 31410       |       | Element, Breather                              |
|       | 650128      |       | Screw, 10-24 x 1/2"                            |
|       | 33673A      | *     | Gasket, Intake (1/32" thick)                   |
| 48    | 30646       | S     | Screw, 1/4-20 x 1-3/8"                         |
| 59    | 32698       | Li    | ink, Governor-to-throttle                      |
|       | 31510       |       | ever, Governor                                 |
|       | 31334       |       | Rod, Governor (Incl. 67)                       |
|       | 33342       |       | Baffle, Blower housing                         |
|       | 650561      |       | Screw, 1/4-20 x 5/8"                           |
|       | 29752       |       | Jut & Lockwasher Assy., 1/4-28 (As re quired)  |
| 66    | 20.02       |       | Pop Rivet (Purchase locally)(Use as r equired) |
|       | 28277       |       | Vasher, Flat                                   |
| 07    | LULII       | ۷۱    | vaorior, i lat                                 |

| Ref # | Part Number | Qty | Description                                                 |
|-------|-------------|-----|-------------------------------------------------------------|
| 68    | 650168      |     | Washer, Flat                                                |
|       | 29212       |     | Screw, 1/4-28 x 7/16"                                       |
|       |             |     |                                                             |
| 70    | 33663C      |     | Blower Housing (For electric starter) NOTE: In original     |
|       |             |     | production some starters are riveted to the blower housing. |
|       |             |     | Replacement housing has threaded studs. Order four nuts     |
|       |             |     |                                                             |
|       |             |     | (29752) for remounting of starter.                          |
| 76    | 27272A      |     | * Gasket, Air cleaner                                       |
|       |             |     | •                                                           |
|       | 34212       |     | Bracket, Holddown                                           |
| 78    | 30200       |     | Screw, 10-24 x 9/16"                                        |
| 81    | 29752       |     | Nut & Lockwasher Assy., 1/4-28                              |
|       | 33341       |     | •                                                           |
|       |             |     | Extension, Baffle                                           |
|       | 650701      |     | Screw, 8-18 x 7/16"                                         |
| 84    | 6201        |     | Screw, 1/4-28 x 7/8"                                        |
| 85    | 650870      |     | Screw, 1/4-28 x 1-11/16"                                    |
|       | 28212       |     |                                                             |
|       |             |     | Spacer                                                      |
|       | 26756       |     | * Gasket, Carburetor                                        |
| 90    | 31715       |     | Body, Air cleaner                                           |
| 92    | 650152      |     | Screw, 8-32 x 3/8"                                          |
|       |             |     |                                                             |
|       | 31691       |     | Bracket, Air cleaner                                        |
| 94    | 28820       |     | Screw, 10-32 x 1/2"                                         |
| 95    | 33344       |     | Baffle, Heat                                                |
|       | 35349       |     | Ground Wire                                                 |
|       |             |     |                                                             |
| 100   | 730127      |     | Air Cleaner Ass'y. (Incl.76,76A,90A,91A,92,93,94, &         |
|       |             |     | 221A)(Use as required)                                      |
| 400   | 00450       |     | Desire Dell                                                 |
|       | 28458       |     | Bearing, Ball                                               |
| 105   | 30590A      |     | Washer, Flat                                                |
| 106   | 30574       |     | Shaft, Mechanical governor                                  |
|       | 30591       |     | Gear Assy.,Governor (Incl. 105)                             |
|       |             |     | ·                                                           |
|       | 30588A      |     | Spool Governor                                              |
| 109   | 29193       |     | Ring, Retaining                                             |
| 111   | 28371B      |     | Fuel Tank Bracket                                           |
|       | 32762       |     | Fuel Tank Bracket                                           |
|       |             |     |                                                             |
|       | 650561      |     | Screw, 1/4-20 x 5/8"                                        |
| 114   | 37866       |     | Fuel Tank (Incl. 115 & 123)                                 |
| 115   | 410144B     |     | Fuel Cap (Std.)(Wh.Plastic)(1-1/2" I. D.)                   |
|       | 33032       |     | Fuel Cap (Red Plastic)(1-3/16" I.D.) (Spurt resistant, Low  |
| 113   | 33032       |     |                                                             |
|       |             |     | profile)                                                    |
| 115   | 24240       |     | Fuel Cap (Bad Blactic)/4.2/46" LD.) (Court reciptor) Lligh  |
| 115   | 34210       |     | Fuel Cap (Red Plastic)(1-3/16" I.D.) (Spurt resistant, High |
|       |             |     | profile)                                                    |
| 440   | CEOCCE      |     | Coron, 4/4 45 v. 7/0"                                       |
|       | 650665      |     | Screw, 1/4-15 x 7/8"                                        |
| 118   | 29774       |     | Line, Fuel (Braided 8.25")                                  |
| 118   | 30795       |     | Line, Fuel (Braided 16")                                    |
|       | 30962       |     | Line, Fuel (Braided 32")                                    |
|       |             |     |                                                             |
|       | 28819       |     | Spring, Fuel line (Use as required)                         |
| 121   | 29745       |     | Extension, Blower housing                                   |
| 122   | 650128      |     | Screw, 10-24 x 1/2"                                         |
|       | 26460       |     | Clamp, Fuel line (Use as required)                          |
|       |             |     |                                                             |
|       | 650489      |     | Screw, 1/4-20 x 5/8"                                        |
| 129   | 650516      |     | Screw, 1/4-20 x 1-1/8"                                      |
|       | 610118      |     | Cover, Spark plug                                           |
|       | 33670A      |     | * Gasket, Muffler                                           |
|       |             |     |                                                             |
|       | 650561      |     | Screw, 1/4-20 x 5/8"                                        |
| 140   | 30063       |     | Screw, 1/4-20 x 1/2" (Use as required )                     |
|       | 650628A     |     | 5/16-18 x 2-3/8"                                            |
|       | 26073       |     | Washer, flat                                                |
|       |             |     | ·                                                           |
| 197   | 650548      |     | Screw, 8-32 x 5/16"                                         |
|       |             |     |                                                             |

| Ref # | Part Number | Qty | Description                                                                                                                                                                                                                                            |
|-------|-------------|-----|--------------------------------------------------------------------------------------------------------------------------------------------------------------------------------------------------------------------------------------------------------|
| 201   | 610973      |     | Terminal Assy. (Use as required)                                                                                                                                                                                                                       |
| 202A  | 32923       |     | Spring, Torsion (Used in early production)                                                                                                                                                                                                             |
| 202   | 33857       |     | Spring Assy. (Used in late production )                                                                                                                                                                                                                |
| 203   | 730136A     |     | Control Brkt (Incl.202,202A,204,205,2 06,207)                                                                                                                                                                                                          |
| 204   | 650139      |     | Screw, 8-32 x 1/2" (Use as required)                                                                                                                                                                                                                   |
| 204   | 650152      |     | Screw, 8-32 x 3/8" (Use as required)                                                                                                                                                                                                                   |
| 204   | 30200       |     | Screw, 10-24 9/16" (Use as required)                                                                                                                                                                                                                   |
| 205   | 30322       |     | Nut & Lockwasher (Use as required)                                                                                                                                                                                                                     |
| 206   | 650688      |     | Screw, 10-32 x 1" (Used on early prod uction)                                                                                                                                                                                                          |
| 206   | 650549      |     | Screw, 5-40 x 7/16" (Used on late pro duction)                                                                                                                                                                                                         |
| 207   | 32924       |     | Compression Spring (Used on early pro duction)                                                                                                                                                                                                         |
| 207   | 31342       |     | Compression Spring (Used on late prod uction)                                                                                                                                                                                                          |
| 209   | 28942       |     | Screw, 10-32 x 3/8"                                                                                                                                                                                                                                    |
| 210   | 27793       |     | Clip, Conduit                                                                                                                                                                                                                                          |
| 211   | 31426       |     | Spring, Extension                                                                                                                                                                                                                                      |
| 213   | 650815      |     | Washer, Belleville                                                                                                                                                                                                                                     |
| 214   | 650607      |     | Nut, Flywheel                                                                                                                                                                                                                                          |
|       | 33668       |     | Screen, Starter                                                                                                                                                                                                                                        |
| 218   | 33667       |     | Cup, Starter                                                                                                                                                                                                                                           |
|       | 34080       |     | Spacer, Flywheel key                                                                                                                                                                                                                                   |
|       | 650872      |     | Stud, Solid State Assy.                                                                                                                                                                                                                                |
|       | 34346       |     | Decal. Instruction                                                                                                                                                                                                                                     |
|       | 31752       |     | Decal, Air cleaner                                                                                                                                                                                                                                     |
|       | 550223      |     | Decal, Name                                                                                                                                                                                                                                            |
|       | 631021      |     | Inlet Needle, Seat & Clip Assy.                                                                                                                                                                                                                        |
| 244   | 631702      |     | Carburetor (Incl. 87) (Refer to Division 5, Section A, page 114                                                                                                                                                                                        |
|       |             |     | for breakdown)                                                                                                                                                                                                                                         |
| 245   | 610987      |     | Magneto (3 Amp) NOTE: The complete magneto is not available as an assembly. The magneto number is shown for reference purposes only. Order component partsindividually, as shown in partslist. (Refer to Division 5, Section B, page 36 for breakdown) |
| 246   | 590420A     |     | Rewind Starter NOTE: In original production some starters are riveted to the blowerhousing. Replacement housing has threaded studs. Order four nuts (29752) for remounting of starter. (Refer to Division 5, Section C, page 25 for breakdown)         |
| 249   | 33683B      |     | * Gasket Set (Incl. items marked *)                                                                                                                                                                                                                    |
|       |             |     |                                                                                                                                                                                                                                                        |