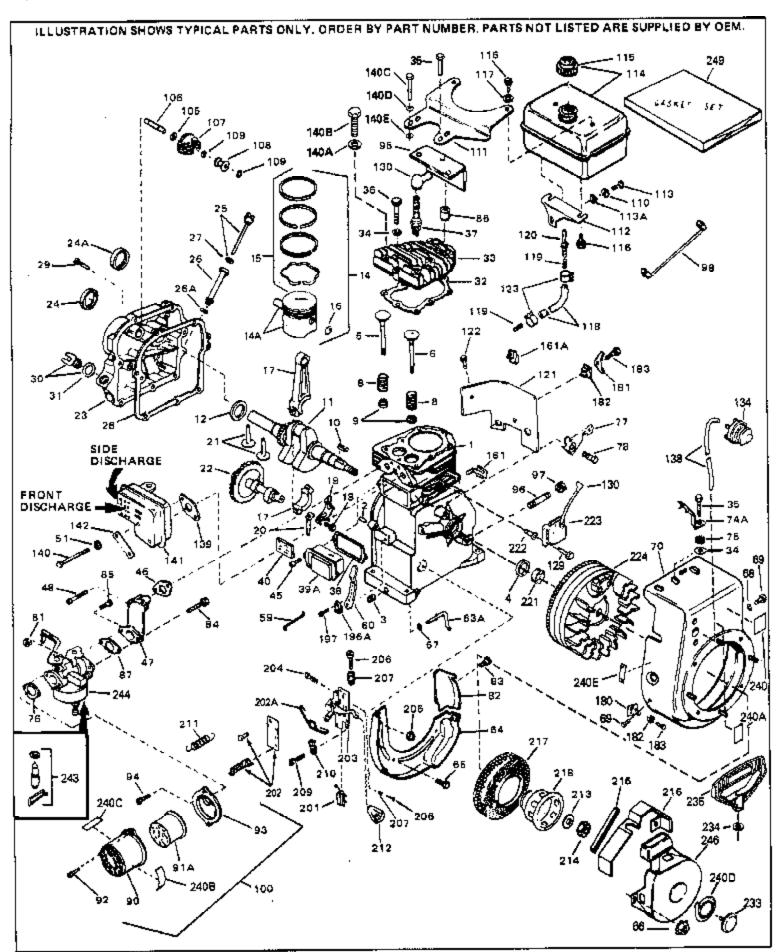

|     | Part Number | Qty |                                                                   |
|-----|-------------|-----|-------------------------------------------------------------------|
|     | 33674B      |     | Cylinder (Incl. 2, 3 & 4) (2-13/16" B ore)                        |
| 2   | 26727       |     | Pin, Dowel                                                        |
| 3   | 27642       |     | Oil Drain Plug                                                    |
| 4   | 32600       |     | Seal, Oil                                                         |
| 5   | 32644A      |     | Intake Valve (Std.) (Incl. 9)                                     |
| 5   | 32645A      |     | Intake Valve (1/32" OS) (Incl. 9)                                 |
|     | 29313C      |     | Exhaust Valve (Std.) (Incl. 9)                                    |
|     | 29315C      |     | Exhaust Valve (1/32" OS) (Incl. 9)                                |
|     | 31672       |     | Spring, Valve                                                     |
|     | 31673       |     | Cap, Lower valve spring                                           |
|     | 610951      |     | Key, Flywheel                                                     |
|     | 33836       |     | Crankshaft                                                        |
|     |             |     |                                                                   |
|     | 32323       |     | Washer, Thrust                                                    |
|     | 33876       |     | Gasket, Stator                                                    |
|     | 33562B      |     | Piston & Pin Ass'y.(Std.)(Incl.16)(2- 13/16")                     |
|     | 33563B      |     | Piston & Pin Ass'y. (.010" OS) (Incl. 16)                         |
|     | 33564B      |     | Piston & Pin Ass'y. (.020" OS) (Incl. 16)                         |
|     | 34535       |     | Piston, Pin & Ring Set (Std.) (2-13/1 6" Bore)                    |
|     | 34536       |     | Piston, Pin & Ring Set (.010" OS)                                 |
| 14  | 34537       |     | Piston, Pin & Ring Set (.020" OS)                                 |
| 15  | 33567       |     | Ring Set (Std.) (2-13/16" Bore)                                   |
| 15  | 33568       |     | Ring Set (.010" OS)                                               |
| 15  | 33569       |     | Ring Set (.020" OS)                                               |
|     | 20381       |     | Ring, Piston pin retaining                                        |
|     | 32875       |     | Rod Assy., Connecting (Incl. 18 & 20)                             |
|     | 32610A      |     | Bolt, Connecting Rod                                              |
|     | 32654       |     | Dipper, Oil                                                       |
|     | 27241       |     | Lifter, Valve                                                     |
|     | 33158       |     | Camshaft                                                          |
|     | 32700A      |     | Cover, Cylinder (Incl. 24, 29, 30, 31 & 106)                      |
|     | 27897       |     | Seal, Oil                                                         |
|     | 27677A      |     | * Gasket, Cylinder cover                                          |
|     |             |     | · ·                                                               |
|     | 650451      |     | Screw, 1/4-20 x 1" (Use as required)                              |
|     | 650488      |     | Screw, 1/4-20 x 1-1/4" (Use as requir ed)                         |
|     | 27625       |     | Plug, Oil filler (Incl. 31)                                       |
|     | 29673       |     | * Gasket, Oil fill plug                                           |
|     | 33554A      |     | Gasket, Cylinder head                                             |
|     | 33016A      |     | Head, Cylinder(Incl. 35)                                          |
|     | 26073       |     | Washer (Not used on late production)                              |
|     | 650691      |     | Washer (Use as required)                                          |
|     | 650694A     |     | Screw, 5/16-18 x 2" (Use as required)                             |
|     | 650818      |     | Screw, 5/16-18 x 1-1/2" (Use as requi red)                        |
| 35  | 650865      |     | Screw, 5/16-18 x 2" (Use as required)                             |
| 36  | 6021A       |     | Screw, 5/16-18 x 1-1/2" (As req;not w /650691)                    |
| 37  | 34251       |     | Resistor Spark Plug (RJ-17LM)                                     |
| 38  | 31619A      |     | * Gasket, Breather                                                |
| 39A | 31337A      |     | Breather Ass'y. (Incl. 38 & 40)                                   |
| 40  | 31410       |     | Element, Breather                                                 |
| 45  | 650128      |     | Screw, 10-24 x 1/2"                                               |
|     | 33673A      |     | * Gasket, Intake (1/32" thick)                                    |
|     | 30646       |     | Screw, 1/4-20 x 1-3/8"                                            |
|     | 32698       |     | Link, Governor-to-throttle                                        |
|     | 31510       |     | Lever, Governor                                                   |
|     | 31334       |     | Rod, Governor (Incl. 67)                                          |
|     | 33342       |     | Baffle, Blower housing                                            |
|     |             |     |                                                                   |
|     | 650561      |     | Screw, 1/4-20 x 5/8"  Nut 8 Lockwocher Accy 1/4 38 (Ac re-guired) |
|     | 29752       |     | Nut & Lockwasher Assy., 1/4-28 (As re quired)                     |
| 66  |             |     | Pop Rivet (Purchase locally)(Use as r equired)                    |
|     |             |     |                                                                   |

| Ref # | Part Number     | Qty | Description                                                 |
|-------|-----------------|-----|-------------------------------------------------------------|
|       | 28277           |     | Washer, Flat                                                |
|       | 650168          |     | Washer, Flat                                                |
|       | 29212           |     | Screw, 1/4-28 x 7/16"                                       |
|       | 33663C          |     | Blower Housing (For electric starter) NOTE: In original     |
| 70    | 300000          |     | production some starters are riveted to the blower housing. |
|       |                 |     | Replacement housing has threaded studs. Order four nuts     |
|       |                 |     | (29752) for remounting of starter.                          |
|       |                 |     | (29752) for remounting or starter.                          |
| 74A   | 30747           |     | Clip, Spark plug shorting                                   |
| 75    | 650890          |     | Lockwasher                                                  |
| 76    | 27272A          |     | * Gasket, Air cleaner                                       |
| 77    | 34212           |     | Bracket, Holddown                                           |
| 78    | 30200           |     | Screw, 10-24 x 9/16"                                        |
| 81    | 29752           |     | Nut & Lockwasher Assy., 1/4-28                              |
| 82    | 33341           |     | Extension, Baffle                                           |
| 83    | 650701          |     | Screw, 8-18 x 7/16"                                         |
| 84    | 6201            |     | Screw, 1/4-28 x 7/8"                                        |
| 85    | 650870          |     | Screw, 1/4-28 x 1-11/16"                                    |
| 86    | 28212           |     | Spacer                                                      |
| 87    | 26756           |     | * Gasket, Carburetor                                        |
| 90    | 31715           |     | Body, Air cleaner                                           |
| 92    | 650152          |     | Screw, 8-32 x 3/8"                                          |
| 93    | 31914           |     | Bracket, Air cleaner                                        |
| 94    | 28820           |     | Screw, 10-32 x 1/2"                                         |
| 95    | 33344           |     | Baffle, Heat                                                |
| 100   | 730127          |     | Air Cleaner Ass'y. (Incl.76,76A,90A,91A,92,93,94, &         |
|       |                 |     | 221A)(Use as required)                                      |
| 105   | 30590A          |     | Washer, Flat                                                |
|       | 30574           |     | Shaft, Mechanical governor                                  |
|       | 30591           |     | Gear Assy.,Governor (Incl. 105)                             |
|       | 30588A          |     | Spool Governor                                              |
|       | 29193           |     | Ring, Retaining                                             |
|       | 28371B          |     | Fuel Tank Bracket                                           |
|       | 32762           |     | Fuel Tank Bracket                                           |
|       | 650561          |     | Screw, 1/4-20 x 5/8"                                        |
|       | 35584           |     | Fuel Tank (Incl. 115 & 123)                                 |
|       | 410144B         |     | Fuel Cap (Std.)(Wh.Plastic)(1-1/2" I. D.)                   |
|       | 33032           |     | Fuel Cap (Red Plastic)(1-3/16" I.D.) (Spurt resistant, Low  |
|       |                 |     | profile)                                                    |
| 115   | 34210           |     | Fuel Cap (Red Plastic)(1-3/16" I.D.) (Spurt resistant, High |
| 110   | 0-12-10         |     | profile)                                                    |
| 110   | 650665          |     | Screw, 1/4-15 x 7/8"                                        |
|       | 29774           |     | ,                                                           |
|       | 30795           |     | Line, Fuel (Braided 8.25")                                  |
|       | 30962           |     | Line, Fuel (Braided 16")<br>Line, Fuel (Braided 32")        |
|       | 28819           |     |                                                             |
|       | 29745           |     | Spring, Fuel line (Use as required)                         |
|       |                 |     | Extension, Blower housing                                   |
|       | 650128<br>26460 |     | Screw, 10-24 x 1/2"  Clamp Fuel line (Lice as required)     |
|       | 26460<br>650489 |     | Clamp, Fuel line (Use as required)                          |
|       |                 |     | Screw, 1/4-20 x 5/8"                                        |
|       | 27276           |     | Cover, Spark plug                                           |
|       | 30063           |     | Screw, 1/4-20 x 1/2" (Use as required )                     |
|       | 26073           |     | Washer, flat                                                |
|       | 650628A         |     | 5/16-18 x 2-3/8"                                            |
|       | 31335           |     | Clamp, Governor lever                                       |
|       | 650548          |     | Screw, 8-32 x 5/16"  Terminal Apply (Lips on required)      |
| 201   | 610973          |     | Terminal Assy. (Use as required)                            |

| Ref # | Part Number C | Oty Description                                                                                                                                                                                                                                |
|-------|---------------|------------------------------------------------------------------------------------------------------------------------------------------------------------------------------------------------------------------------------------------------|
| 204   | 650139        | Screw, 8-32 x 1/2" (Use as required)                                                                                                                                                                                                           |
| 204   | 650152        | Screw, 8-32 x 3/8" (Use as required)                                                                                                                                                                                                           |
| 204   | 30200         | Screw, 10-24 9/16" (Use as required)                                                                                                                                                                                                           |
|       | 30322         | Nut & Lockwasher (Use as required)                                                                                                                                                                                                             |
|       | 650815        | Washer, Belleville                                                                                                                                                                                                                             |
|       | 650607        | Nut, Flywheel                                                                                                                                                                                                                                  |
|       | 33668         | Screen, Starter                                                                                                                                                                                                                                |
|       | 33667         | Cup, Starter                                                                                                                                                                                                                                   |
|       | 34080         | Spacer, Flywheel key                                                                                                                                                                                                                           |
|       | 650872        | Stud, Solid State Assy.                                                                                                                                                                                                                        |
|       | 31752         | Decal, Air cleaner                                                                                                                                                                                                                             |
|       | 34346         | Decal. Instruction                                                                                                                                                                                                                             |
|       | 550223        | Decal, Name                                                                                                                                                                                                                                    |
|       | 631021        | Inlet Needle, Seat & Clip Assy.                                                                                                                                                                                                                |
| 244   | 631923        | Carburetor (Incl. 87) (Refer to Division 5, Section A, page 140 for breakdown)                                                                                                                                                                 |
| 245   | 610942A       | Magneto NOTE: The complete magneto is not available as an assembly. The magneto number is shown for reference purposes only. Order component partsindividually, as shown in partslist. (Refer to Division 5, Section B, page 35 for breakdown) |
| 246   | 590420A       | Rewind Starter NOTE: In original production some starters are riveted to the blowerhousing. Replacement housing has threaded studs. Order four nuts (29752) for remounting of starter. (Refer to Division 5, Section C, page 25 for breakdown) |
| 249   | 33683B        | * Gasket Set (Incl. items marked *)                                                                                                                                                                                                            |