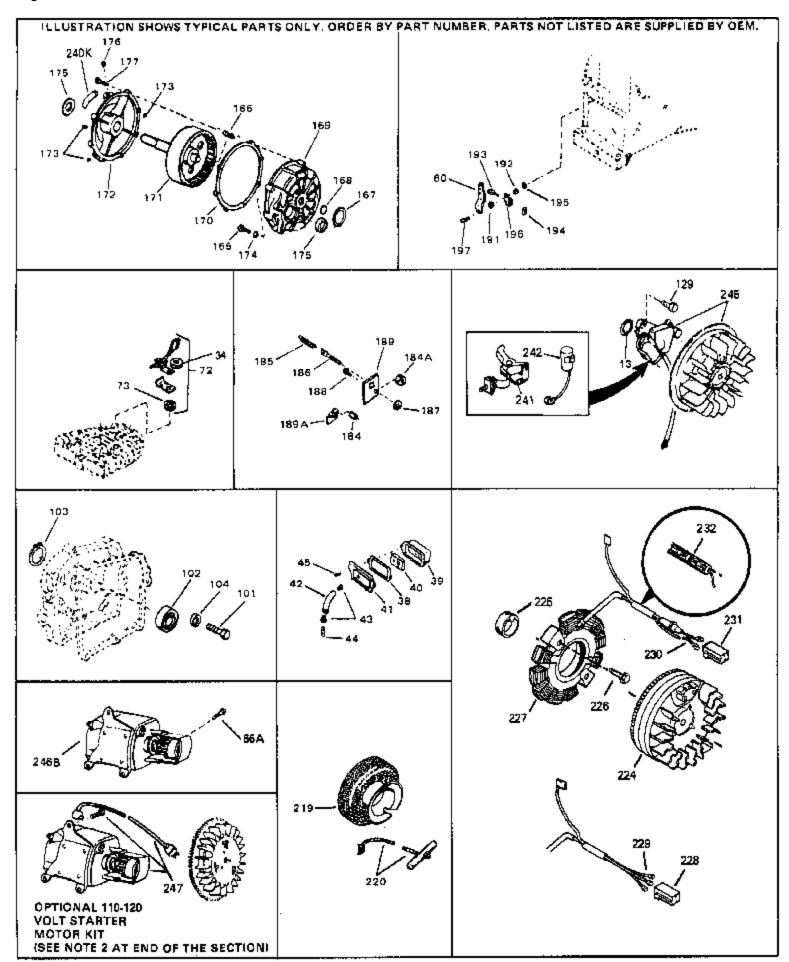

| Ref # | Part Number | Qty | Description                                                                                                                                                                                                                                                                                                 |
|-------|-------------|-----|-------------------------------------------------------------------------------------------------------------------------------------------------------------------------------------------------------------------------------------------------------------------------------------------------------------|
| 13    | 33876       |     | Gasket, Stator                                                                                                                                                                                                                                                                                              |
| 34    | 26073       |     | Washer (Not used on late production)                                                                                                                                                                                                                                                                        |
| 34    | 650691      |     | Washer (Use as required)                                                                                                                                                                                                                                                                                    |
| 38    | 31619A      |     | * Gasket, Breather                                                                                                                                                                                                                                                                                          |
| 40    | 31410       |     | Element, Breather                                                                                                                                                                                                                                                                                           |
|       | 650128      |     | Screw, 10-24 x 1/2"                                                                                                                                                                                                                                                                                         |
| 184   | 33450       |     | Nut, Hex                                                                                                                                                                                                                                                                                                    |
| 185   | 30342       |     | Spring Extension                                                                                                                                                                                                                                                                                            |
|       | 30845A      |     | Bolt, Governor spring adj.                                                                                                                                                                                                                                                                                  |
|       | 650518      |     | Washer, Lock                                                                                                                                                                                                                                                                                                |
|       | 30200       |     | Screw, 10-24 x 9/16"                                                                                                                                                                                                                                                                                        |
|       | 30846       |     | Bracket, Governor adj. bolt                                                                                                                                                                                                                                                                                 |
|       | 650548      |     | Screw, 8-32 x 5/16"                                                                                                                                                                                                                                                                                         |
|       | 34788       |     | Pulley, Starter rope                                                                                                                                                                                                                                                                                        |
|       | 35189       |     | Spacer, Coil Assy.                                                                                                                                                                                                                                                                                          |
|       | 30547A      |     | Contact Assy., Breaker                                                                                                                                                                                                                                                                                      |
|       | 30548B      |     | Condenser                                                                                                                                                                                                                                                                                                   |
| 245   | 610942A     |     | Magneto NOTE: The complete magneto is not available as an assembly. The magneto number is shown for reference purposes only. Order component partsindividually, as shown in partslist. (Refer to Division 5, Section B, page 35 for breakdown)                                                              |
| 247   | 33290D      |     | Starter Motor Kit (110-120 Volt) This 110-120 volt starter motor kit may have been added to this engine. It can be added only if cylinder hasdrilled and tapped starter mounting bosses and a ring gear flywheel. Refer to service number stamped on end cap of motor, or on decal, for identification. Ref |