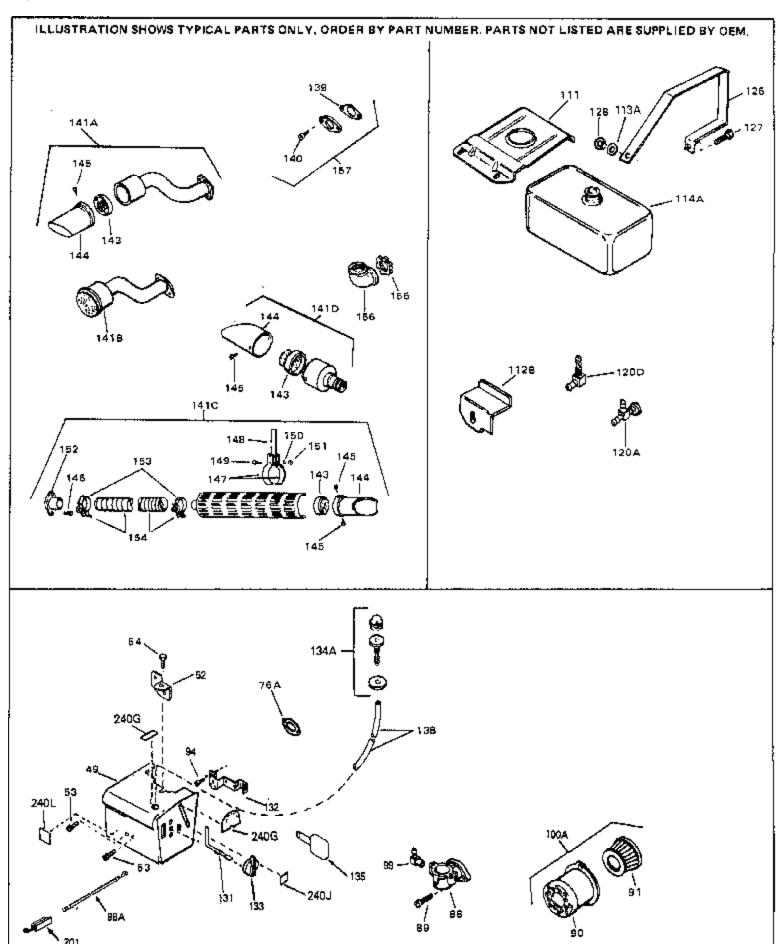

| Ref # | Part Number | Qty | Description                                                                 |
|-------|-------------|-----|-----------------------------------------------------------------------------|
| 13    | 33876       |     | Gasket, Stator                                                              |
| 90    | 31715       |     | Body, Air cleaner                                                           |
| 91    | 30727       |     | Element, Air cleaner                                                        |
| 94    | 28820       |     | Screw, 10-32 x 1/2"                                                         |
| 100A  | 730164      |     | Air Cleaner Ass'y. (Incl. 76, 90, 91, 92, 93, 94, & 221B) (Use as required) |
| 111   | 28371B      |     | Fuel Tank Bracket                                                           |
| 140   | 30063       |     | Screw, 1/4-20 x 1/2" (Use as required)                                      |
| 141D  | 391026      |     | Muffler (Incl. 143, 144 & 145) (This spark arrester mufflercan              |
|       |             |     | be used on any model.)                                                      |
| 155   | 32862       |     | Nut, Conduit                                                                |
| 156   | 29574       |     | Elbow, Street 90-degree                                                     |
| 157   | 730165      |     | Muff.Adapter Kit (Incl.139,140)(As re quired)                               |
| 201   | 610973      |     | Terminal Assy. (Use as required)                                            |
| 245   | 610942A     |     | Magneto NOTE: The complete magneto is not available as                      |
|       |             |     | an assembly. The magneto number is shown for reference                      |
|       |             |     | purposes only. Order component partsindividually, as shown                  |
|       |             |     | in partslist. (Refer to Division 5, Section B, page 35 for                  |
|       |             |     | breakdown)                                                                  |