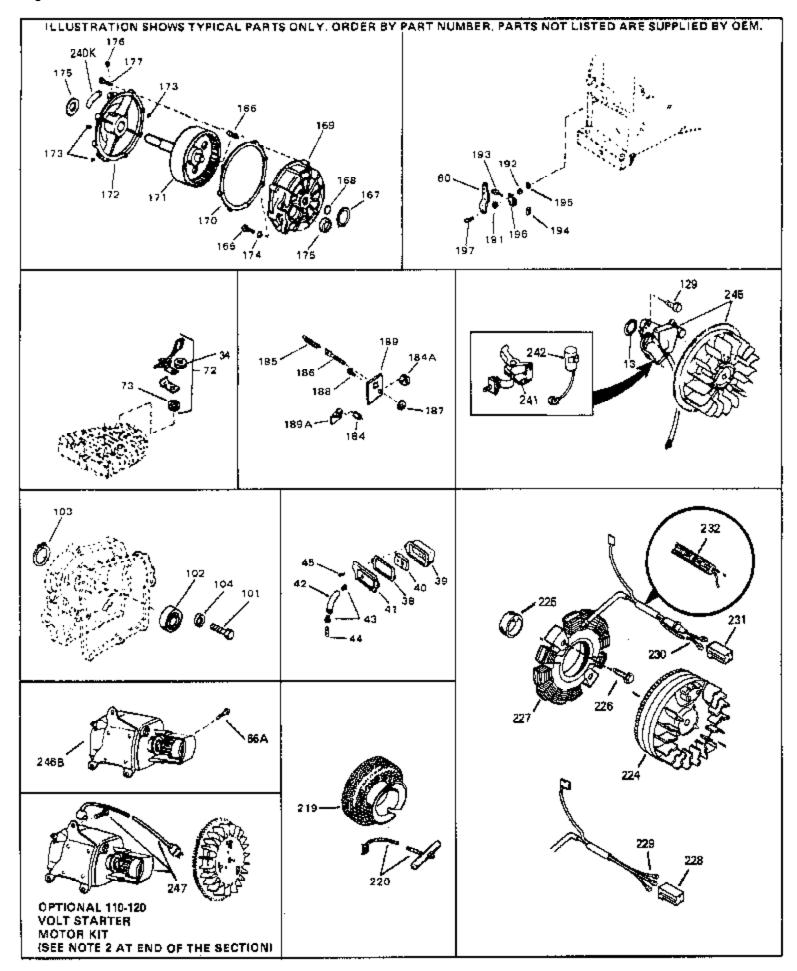

| Ref # | Part Number | Qty | Description                                    |
|-------|-------------|-----|------------------------------------------------|
|       | 33674B      | ٠., | Cylinder (Incl. 2, 3 & 4) (2-13/16" B ore)     |
|       | 26727       |     | Pin, Dowel                                     |
|       | 27642       |     | Oil Drain Plug                                 |
|       |             |     |                                                |
|       | 32600       |     | Seal, Oil                                      |
|       | 32644A      |     | Intake Valve (Std.) (Incl. 9)                  |
|       | 32645A      |     | Intake Valve (1/32" OS) (Incl. 9)              |
|       | 29313C      |     | Exhaust Valve (Std.) (Incl. 9)                 |
|       | 29315C      |     | Exhaust Valve (1/32" OS) (Incl. 9)             |
| 8     | 31672       |     | Spring, Valve                                  |
| 9     | 31673       |     | Cap, Lower valve spring                        |
| 10    | 610951      |     | Key, Flywheel                                  |
| 11    | 33676       |     | Crankshaft (Incl. 24)                          |
|       | 33876       |     | Gasket, Stator                                 |
|       | 33562B      |     | Piston & Pin Ass'y.(Std.)(Incl.16)(2- 13/16")  |
|       | 33563B      |     | Piston & Pin Ass'y. (.010" OS) (Incl. 16)      |
|       | 33564B      |     | Piston & Pin Ass'y. (.020" OS) (Incl. 16)      |
|       | 34535       |     | Piston, Pin & Ring Set (Std.) (2-13/1 6" Bore) |
|       |             |     |                                                |
|       | 34536       |     | Piston, Pin & Ring Set (.010" OS)              |
|       | 34537       |     | Piston, Pin & Ring Set (.020" OS)              |
|       | 33567       |     | Ring Set (Std.) (2-13/16" Bore)                |
|       | 33568       |     | Ring Set (.010" OS)                            |
|       | 33569       |     | Ring Set (.020" OS)                            |
|       | 20381       |     | Ring, Piston pin retaining                     |
| 17    | 32875       |     | Rod Assy., Connecting (Incl. 18 & 20)          |
| 18    | 32610A      |     | Bolt, Connecting Rod                           |
| 20    | 32654       |     | Dipper, Oil                                    |
| 21    | 27241       |     | Lifter, Valve                                  |
| 22    | 33158       |     | Camshaft                                       |
|       | 30756B      |     | Cover, Cylinder (Incl. 24, 30, 31 & 1 06)      |
|       | 28540       |     | Seal, Oil                                      |
|       | 27677A      |     | * Gasket, Cylinder cover                       |
|       | 650451      |     | Screw, 1/4-20 x 1" (Use as required)           |
|       | 650488      |     | Screw, 1/4-20 x 1-1/4" (Use as required)       |
|       | 27625       |     | Plug, Oil filler (Incl. 31)                    |
|       |             |     |                                                |
|       | 29673       |     | * Gasket, Oil fill plug                        |
|       | 33554A      |     | Gasket, Cylinder head                          |
|       | 33016A      |     | Head, Cylinder (Incl. 35)                      |
|       | 26073       |     | Washer (Not used on late production)           |
|       | 650691      |     | Washer (Use as required)                       |
|       | 650694A     |     | Screw, 5/16-18 x 2" (Use as required)          |
|       | 650818      |     | Screw, 5/16-18 x 1-1/2" (Use as requi red)     |
| 35    | 650865      |     | Screw, 5/16-18 x 2" (Use as required)          |
| 36    | 6021A       |     | Screw, 5/16-18 x 1-1/2" (As req;not w /650691) |
| 37    | 33636       |     | Resistor Spark Plug (RJ-8C)                    |
| 38    | 31619A      |     | * Gasket, Breather                             |
|       | 31337A      |     | Breather Ass'y. (Incl. 38 & 40)                |
|       | 31410       |     | Element, Breather                              |
|       | 650128      |     | Screw, 10-24 x 1/2"                            |
|       | 33673A      |     | * Gasket, Intake (1/32" thick)                 |
|       | 33666       |     | Pipe, Intake                                   |
|       | 30646       |     | Screw, 1/4-20 x 1-3/8"                         |
|       |             |     |                                                |
|       | 32698       |     | Link, Governor-to-throttle                     |
|       | 31510       |     | Lever, Governor                                |
|       | 31334       |     | Rod, Governor (Incl. 67)                       |
|       | 33342       |     | Baffle, Blower housing                         |
|       | 650561      |     | Screw, 1/4-20 x 5/8"                           |
|       | 29752       |     | Nut & Lockwasher Assy., 1/4-28 (As re quired)  |
| 66    |             |     | Pop Rivet (Purchase locally)(Use as r equired) |
|       |             |     |                                                |