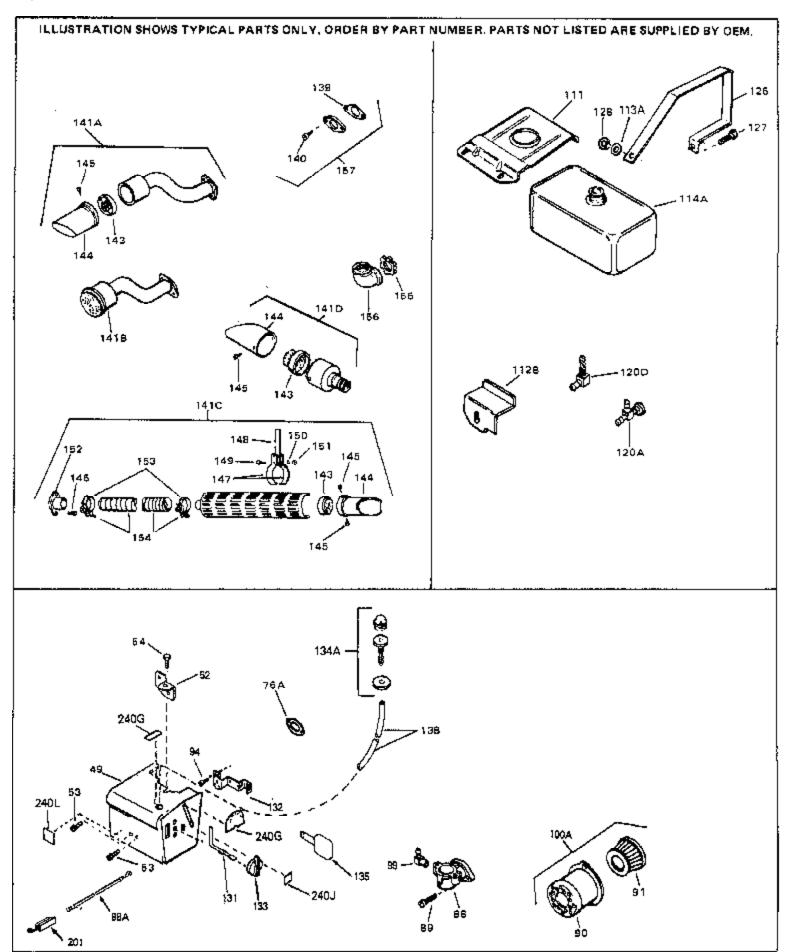

| Ref # | Part Number | Qty | Description                                    |
|-------|-------------|-----|------------------------------------------------|
|       | 33674B      | ٠., | Cylinder (Incl. 2, 3 & 4) (2-13/16" B ore)     |
|       | 26727       |     | Pin, Dowel                                     |
|       | 27642       |     | Oil Drain Plug                                 |
|       |             |     |                                                |
|       | 32600       |     | Seal, Oil                                      |
|       | 32644A      |     | Intake Valve (Std.) (Incl. 9)                  |
|       | 32645A      |     | Intake Valve (1/32" OS) (Incl. 9)              |
|       | 29313C      |     | Exhaust Valve (Std.) (Incl. 9)                 |
|       | 29315C      |     | Exhaust Valve (1/32" OS) (Incl. 9)             |
| 8     | 31672       |     | Spring, Valve                                  |
| 9     | 31673       |     | Cap, Lower valve spring                        |
| 10    | 610951      |     | Key, Flywheel                                  |
| 11    | 33676       |     | Crankshaft (Incl. 24)                          |
|       | 33876       |     | Gasket, Stator                                 |
|       | 33562B      |     | Piston & Pin Ass'y.(Std.)(Incl.16)(2- 13/16")  |
|       | 33563B      |     | Piston & Pin Ass'y. (.010" OS) (Incl. 16)      |
|       | 33564B      |     | Piston & Pin Ass'y. (.020" OS) (Incl. 16)      |
|       | 34535       |     | Piston, Pin & Ring Set (Std.) (2-13/1 6" Bore) |
|       |             |     |                                                |
|       | 34536       |     | Piston, Pin & Ring Set (.010" OS)              |
|       | 34537       |     | Piston, Pin & Ring Set (.020" OS)              |
|       | 33567       |     | Ring Set (Std.) (2-13/16" Bore)                |
|       | 33568       |     | Ring Set (.010" OS)                            |
|       | 33569       |     | Ring Set (.020" OS)                            |
|       | 20381       |     | Ring, Piston pin retaining                     |
| 17    | 32875       |     | Rod Assy., Connecting (Incl. 18 & 20)          |
| 18    | 32610A      |     | Bolt, Connecting Rod                           |
| 20    | 32654       |     | Dipper, Oil                                    |
| 21    | 27241       |     | Lifter, Valve                                  |
| 22    | 33158       |     | Camshaft                                       |
|       | 30756B      |     | Cover, Cylinder (Incl. 24, 30, 31 & 1 06)      |
|       | 28540       |     | Seal, Oil                                      |
|       | 27677A      |     | * Gasket, Cylinder cover                       |
|       | 650451      |     | Screw, 1/4-20 x 1" (Use as required)           |
|       | 650488      |     | Screw, 1/4-20 x 1-1/4" (Use as required)       |
|       | 27625       |     | Plug, Oil filler (Incl. 31)                    |
|       |             |     |                                                |
|       | 29673       |     | * Gasket, Oil fill plug                        |
|       | 33554A      |     | Gasket, Cylinder head                          |
|       | 33016A      |     | Head, Cylinder (Incl. 35)                      |
|       | 26073       |     | Washer (Not used on late production)           |
|       | 650691      |     | Washer (Use as required)                       |
|       | 650694A     |     | Screw, 5/16-18 x 2" (Use as required)          |
|       | 650818      |     | Screw, 5/16-18 x 1-1/2" (Use as requi red)     |
| 35    | 650865      |     | Screw, 5/16-18 x 2" (Use as required)          |
| 36    | 6021A       |     | Screw, 5/16-18 x 1-1/2" (As req;not w /650691) |
| 37    | 33636       |     | Resistor Spark Plug (RJ-8C)                    |
| 38    | 31619A      |     | * Gasket, Breather                             |
|       | 31337A      |     | Breather Ass'y. (Incl. 38 & 40)                |
|       | 31410       |     | Element, Breather                              |
|       | 650128      |     | Screw, 10-24 x 1/2"                            |
|       | 33673A      |     | * Gasket, Intake (1/32" thick)                 |
|       | 33666       |     | Pipe, Intake                                   |
|       | 30646       |     | Screw, 1/4-20 x 1-3/8"                         |
|       |             |     |                                                |
|       | 32698       |     | Link, Governor-to-throttle                     |
|       | 31510       |     | Lever, Governor                                |
|       | 31334       |     | Rod, Governor (Incl. 67)                       |
|       | 33342       |     | Baffle, Blower housing                         |
|       | 650561      |     | Screw, 1/4-20 x 5/8"                           |
|       | 29752       |     | Nut & Lockwasher Assy., 1/4-28 (As re quired)  |
| 66    |             |     | Pop Rivet (Purchase locally)(Use as r equired) |
|       |             |     |                                                |