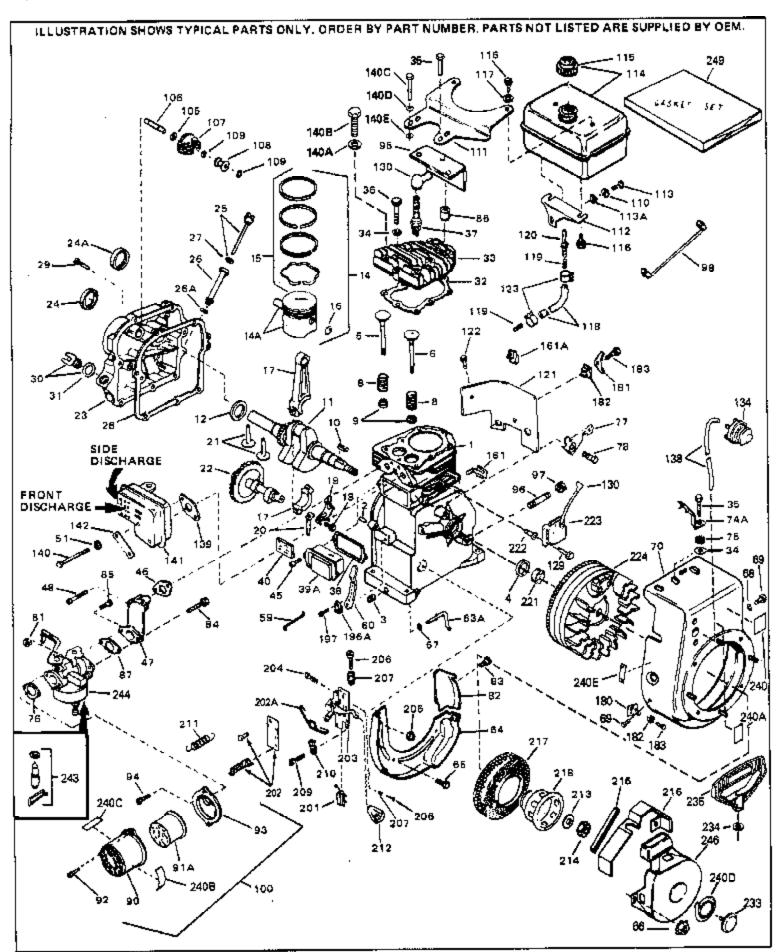

| Ref # | Part Number | Qty | Description                                    |
|-------|-------------|-----|------------------------------------------------|
|       | 33674B      | ٠., | Cylinder (Incl. 2, 3 & 4) (2-13/16" B ore)     |
|       | 26727       |     | Pin, Dowel                                     |
|       | 27642       |     | Oil Drain Plug                                 |
|       |             |     |                                                |
|       | 32600       |     | Seal, Oil                                      |
|       | 32644A      |     | Intake Valve (Std.) (Incl. 9)                  |
|       | 32645A      |     | Intake Valve (1/32" OS) (Incl. 9)              |
|       | 29313C      |     | Exhaust Valve (Std.) (Incl. 9)                 |
|       | 29315C      |     | Exhaust Valve (1/32" OS) (Incl. 9)             |
| 8     | 31672       |     | Spring, Valve                                  |
| 9     | 31673       |     | Cap, Lower valve spring                        |
| 10    | 610951      |     | Key, Flywheel                                  |
| 11    | 33676       |     | Crankshaft (Incl. 24)                          |
|       | 33876       |     | Gasket, Stator                                 |
|       | 33562B      |     | Piston & Pin Ass'y.(Std.)(Incl.16)(2- 13/16")  |
|       | 33563B      |     | Piston & Pin Ass'y. (.010" OS) (Incl. 16)      |
|       | 33564B      |     | Piston & Pin Ass'y. (.020" OS) (Incl. 16)      |
|       | 34535       |     | Piston, Pin & Ring Set (Std.) (2-13/1 6" Bore) |
|       |             |     |                                                |
|       | 34536       |     | Piston, Pin & Ring Set (.010" OS)              |
|       | 34537       |     | Piston, Pin & Ring Set (.020" OS)              |
|       | 33567       |     | Ring Set (Std.) (2-13/16" Bore)                |
|       | 33568       |     | Ring Set (.010" OS)                            |
|       | 33569       |     | Ring Set (.020" OS)                            |
|       | 20381       |     | Ring, Piston pin retaining                     |
| 17    | 32875       |     | Rod Assy., Connecting (Incl. 18 & 20)          |
| 18    | 32610A      |     | Bolt, Connecting Rod                           |
| 20    | 32654       |     | Dipper, Oil                                    |
| 21    | 27241       |     | Lifter, Valve                                  |
| 22    | 33158       |     | Camshaft                                       |
|       | 30756B      |     | Cover, Cylinder (Incl. 24, 30, 31 & 1 06)      |
|       | 28540       |     | Seal, Oil                                      |
|       | 27677A      |     | * Gasket, Cylinder cover                       |
|       | 650451      |     | Screw, 1/4-20 x 1" (Use as required)           |
|       | 650488      |     | Screw, 1/4-20 x 1-1/4" (Use as required)       |
|       | 27625       |     | Plug, Oil filler (Incl. 31)                    |
|       |             |     |                                                |
|       | 29673       |     | * Gasket, Oil fill plug                        |
|       | 33554A      |     | Gasket, Cylinder head                          |
|       | 33016A      |     | Head, Cylinder (Incl. 35)                      |
|       | 26073       |     | Washer (Not used on late production)           |
|       | 650691      |     | Washer (Use as required)                       |
|       | 650694A     |     | Screw, 5/16-18 x 2" (Use as required)          |
|       | 650818      |     | Screw, 5/16-18 x 1-1/2" (Use as requi red)     |
| 35    | 650865      |     | Screw, 5/16-18 x 2" (Use as required)          |
| 36    | 6021A       |     | Screw, 5/16-18 x 1-1/2" (As req;not w /650691) |
| 37    | 33636       |     | Resistor Spark Plug (RJ-8C)                    |
| 38    | 31619A      |     | * Gasket, Breather                             |
|       | 31337A      |     | Breather Ass'y. (Incl. 38 & 40)                |
|       | 31410       |     | Element, Breather                              |
|       | 650128      |     | Screw, 10-24 x 1/2"                            |
|       | 33673A      |     | * Gasket, Intake (1/32" thick)                 |
|       | 33666       |     | Pipe, Intake                                   |
|       | 30646       |     | Screw, 1/4-20 x 1-3/8"                         |
|       |             |     |                                                |
|       | 32698       |     | Link, Governor-to-throttle                     |
|       | 31510       |     | Lever, Governor                                |
|       | 31334       |     | Rod, Governor (Incl. 67)                       |
|       | 33342       |     | Baffle, Blower housing                         |
|       | 650561      |     | Screw, 1/4-20 x 5/8"                           |
|       | 29752       |     | Nut & Lockwasher Assy., 1/4-28 (As re quired)  |
| 66    |             |     | Pop Rivet (Purchase locally)(Use as r equired) |
|       |             |     |                                                |