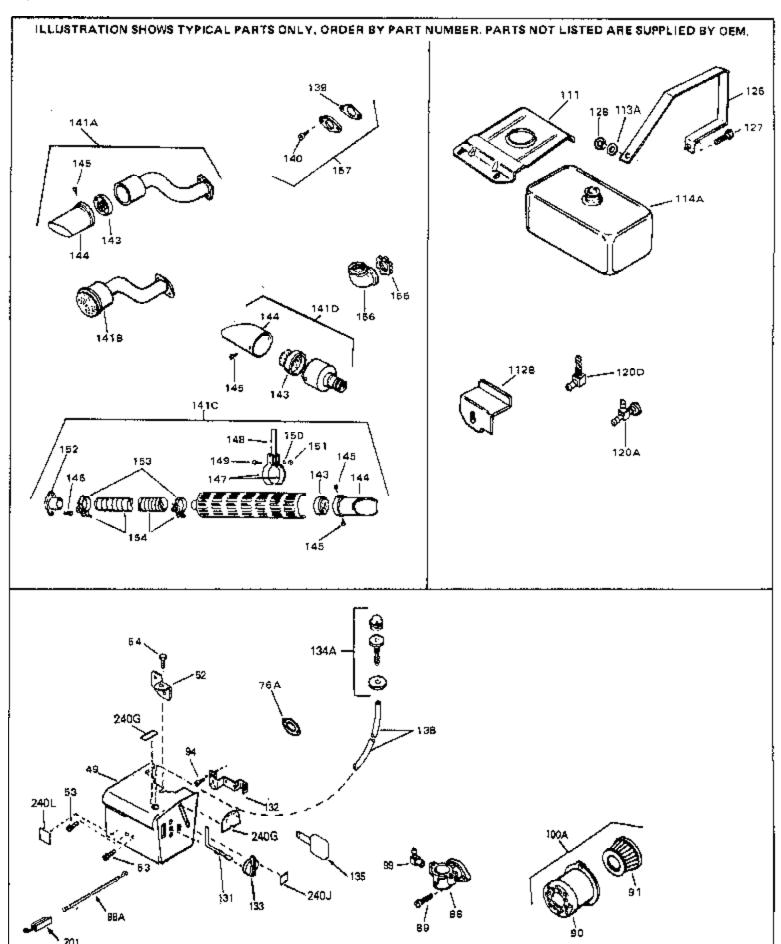

| Ref # | Part Number | Qty | Description                                                                                                                                                                                                                                    |
|-------|-------------|-----|------------------------------------------------------------------------------------------------------------------------------------------------------------------------------------------------------------------------------------------------|
| 201   | 610973      | •   | Terminal Assy. (Use as required)                                                                                                                                                                                                               |
| 202   | 33857       |     | Spring Assy. (Used in late production )                                                                                                                                                                                                        |
| 202A  | 32923       |     | Spring, Torsion (Used in early production)                                                                                                                                                                                                     |
| 203   | 730136A     |     | Control Brkt (Incl.202,202A,204,205,2 06,207)                                                                                                                                                                                                  |
| 204   | 650139      |     | Screw, 8-32 x 1/2" (Use as required)                                                                                                                                                                                                           |
| 204   | 650152      |     | Screw, 8-32 x 3/8" (Use as required)                                                                                                                                                                                                           |
| 204   | 30200       |     | Screw, 10-24 9/16" (Use as required)                                                                                                                                                                                                           |
| 205   | 30322       |     | Nut & Lockwasher (Use as required)                                                                                                                                                                                                             |
| 206   | 650688      |     | Screw, 10-32 x 1" (Used on early prod uction)                                                                                                                                                                                                  |
| 206   | 650549      |     | Screw, 5-40 x 7/16" (Used on late pro duction)                                                                                                                                                                                                 |
| 207   | 32924       |     | Compression Spring (Used on early pro duction)                                                                                                                                                                                                 |
| 207   | 31342       |     | Compression Spring (Used on late prod uction)                                                                                                                                                                                                  |
| 209   | 28942       |     | Screw, 10-32 x 3/8"                                                                                                                                                                                                                            |
|       | 27793       |     | Clip, Conduit                                                                                                                                                                                                                                  |
| 211   | 31426       |     | Spring, Extension                                                                                                                                                                                                                              |
| 213   | 650815      |     | Washer, Belleville                                                                                                                                                                                                                             |
| 214   | 650816      |     | Nut, Flywheel                                                                                                                                                                                                                                  |
| 217   | 33668       |     | Screen, Starter                                                                                                                                                                                                                                |
|       | 34694       |     | Cup, Starter                                                                                                                                                                                                                                   |
| 221   | 34080       |     | Spacer, Flywheel key                                                                                                                                                                                                                           |
| 222   | 650872      |     | Stud, Solid State Assy.                                                                                                                                                                                                                        |
| 240   | 34346       |     | Decal. Instruction                                                                                                                                                                                                                             |
| 240A  | 550223      |     | Decal, Name                                                                                                                                                                                                                                    |
| 243   | 631021      |     | Inlet Needle, Seat & Clip Assy.                                                                                                                                                                                                                |
| 244   | 631703      |     | Carburetor (Incl. 87) (Refer to Division 5, Section A, page 114                                                                                                                                                                                |
|       |             |     | for breakdown)                                                                                                                                                                                                                                 |
| 245   | 611025      |     | Magneto NOTE: The complete magneto is not available as an assembly. The magneto number is shown for reference purposes only. Order component partsindividually, as shown in partslist. (Refer to Division 5, Section B, page 39 for breakdown) |
| 246   | 590420A     |     | Rewind Starter NOTE: In original production some starters are riveted to the blowerhousing. Replacement housing has threaded studs. Order four nuts (29752) for remounting of starter. (Refer to Division 5, Section C, page 25 for breakdown) |
| 249   | 33683B      |     | * Gasket Set (Incl. items marked *)                                                                                                                                                                                                            |
|       |             |     |                                                                                                                                                                                                                                                |

| Ref # | Part Number | Qty | Description                                                                                                                                                                                                                                    |
|-------|-------------|-----|------------------------------------------------------------------------------------------------------------------------------------------------------------------------------------------------------------------------------------------------|
|       | 33876       |     | Gasket, Stator                                                                                                                                                                                                                                 |
| 90    | 31715       |     | Body, Air cleaner                                                                                                                                                                                                                              |
| 91    | 30727       |     | Element, Air cleaner                                                                                                                                                                                                                           |
| 94    | 28820       |     | Screw, 10-32 x 1/2"                                                                                                                                                                                                                            |
| 100A  | 730164      |     | Air Cleaner Ass'y. (Incl. 76, 90, 91, 92, 93, 94, & 221B) (Use as required)                                                                                                                                                                    |
| 139   | 33670A      |     | * Gasket, Muffler                                                                                                                                                                                                                              |
| 140   | 650561      |     | Screw, 1/4-20 x 5/8"                                                                                                                                                                                                                           |
| 140   | 30063       |     | Screw, 1/4-20 x 1/2" (Use as required )                                                                                                                                                                                                        |
| 141D  | 391026      |     | Muffler (Incl. 143, 144 & 145) (This spark arrester mufflercan                                                                                                                                                                                 |
|       |             |     | be used on any model.)                                                                                                                                                                                                                         |
| 141A  | 33698       |     | Muffler (Spark Arresting)(In.143,144, 145)                                                                                                                                                                                                     |
| 143   | 33323       |     | Screen, Muffler                                                                                                                                                                                                                                |
| 144   | 33700       |     | Cover & Tube, Muffler                                                                                                                                                                                                                          |
| 145   | 650578      |     | Screw, 8-18 x 3/8"                                                                                                                                                                                                                             |
|       | 730165      |     | Muff.Adapter Kit (Incl.139,140)(As re quired)                                                                                                                                                                                                  |
|       | 610973      |     | Terminal Assy. (Use as required)                                                                                                                                                                                                               |
| 245   | 611025      |     | Magneto NOTE: The complete magneto is not available as an assembly. The magneto number is shown for reference purposes only. Order component partsindividually, as shown in partslist. (Refer to Division 5, Section B, page 39 for breakdown) |