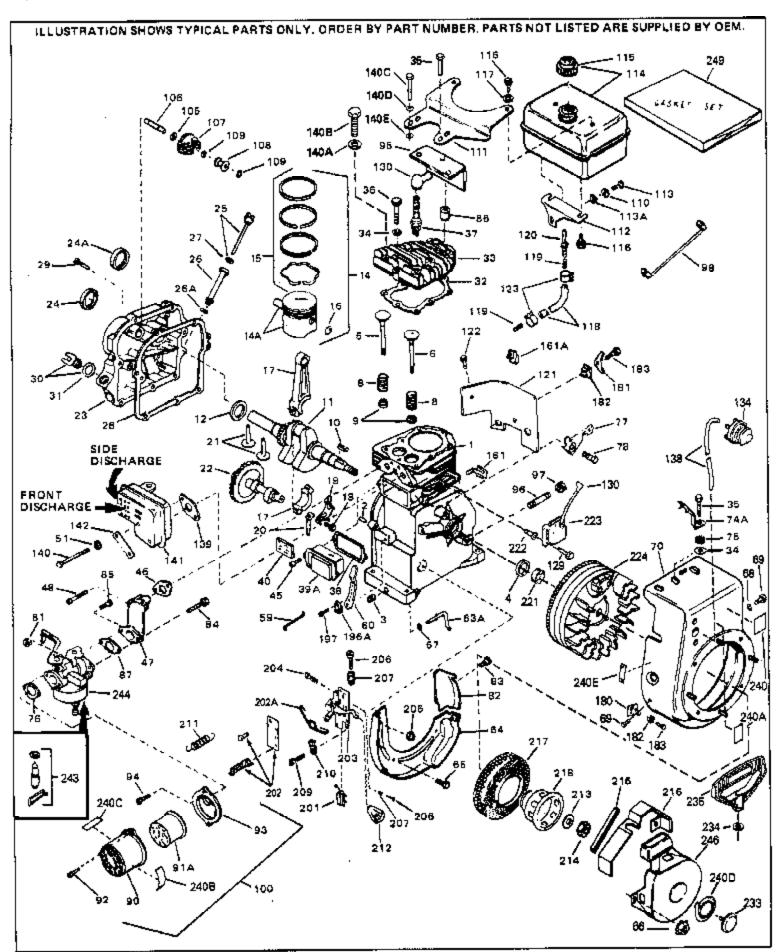

| Dof # Dort Niveshop | Ot . Description                               |
|---------------------|------------------------------------------------|
| Ref # Part Number   | Qty Description                                |
| 1 33674B            | Cylinder (Incl. 2, 3 & 4) (2-13/16" B ore)     |
| 2 26727             | Pin, Dowel                                     |
| 3 27642             | Oil Drain Plug                                 |
| 3 28582             | Oil Drain Plug                                 |
| 4 32600             | Seal, Oil                                      |
| 5 32644A            | Intake Valve (Std.) (Incl. 9)                  |
| 5 32645A            | Intake Valve (1/32" OS) (Incl. 9)              |
| 6 29313C            | Exhaust Valve (Std.) (Incl. 9)                 |
| 6 29315C            | Exhaust Valve (1/32" OS) (Incl. 9)             |
| 8 31672             | Spring, Valve                                  |
| 9 31673             | Cap, Lower valve spring                        |
| 10 610961           | Key Flywheel                                   |
| 11 34728            | Crankshaft (Incl. 24)                          |
| 13 33876            | Gasket, Stator                                 |
| 14 34535            | Piston, Pin & Ring Set (Std.) (2-13/1 6" Bore) |
| 14 34536            | Piston, Pin & Ring Set (.010" OS)              |
| 14 34537            | Piston, Pin & Ring Set (.020" OS)              |
| 14A 33562B          | Piston & Pin Ass'y.(Std.)(Incl.16)(2- 13/16")  |
| 14A 33563B          |                                                |
|                     | Piston & Pin Ass'y. (.010" OS) (Incl. 16)      |
| 14A 33564B          | Piston & Pin Ass'y. (.020" OS) (Incl. 16)      |
| 15 33567            | Ring Set (Std.) (2-13/16" Bore)                |
| 15 33568            | Ring Set (.010" OS)                            |
| 15 33569            | Ring Set (.020" OS)                            |
| 16 20381            | Ring, Piston pin retaining                     |
| 17 32875            | Rod Assy., Connecting (Incl. 18 & 20)          |
| 18 32610A           | Bolt, Connecting Rod                           |
| 20 32654            | Dipper, Oil                                    |
| 21 27241            | Lifter, Valve                                  |
| 22 33158            | Camshaft                                       |
| 23 30756B           | Cover, Cylinder (Incl. 24, 30, 31 & 1 06)      |
| 24 28540            | Seal, Oil                                      |
| 25 34313            | Dipstick (Incl. 27)                            |
| 26 33951A           | Tube, Oil filler                               |
| 27 33590            | "O" Ring                                       |
| 28 27677A           | * Gasket, Cylinder cover                       |
| 29 650451           | Screw, 1/4-20 x 1" (Use as required)           |
| 29 650488           | Screw, 1/4-20 x 1-1/4" (Use as required)       |
| 32 33554A           | Gasket, Cylinder head                          |
| 33 33016A           | Head, Cylinder (Incl. 35)                      |
| 34 26073            | Washer (Not used on late production)           |
| 34 650691           | Washer (Use as required)                       |
|                     |                                                |
| 35 650694A          | Screw, 5/16-18 x 2" (Use as required)          |
| 35 650818           | Screw, 5/16-18 x 1-1/2" (Use as required)      |
| 35 650865           | Screw, 5/16-18 x 2" (Use as required)          |
| 36 6021A            | Screw, 5/16-18 x 1-1/2" (As req;not w /650691) |
| 37 33636            | Resistor Spark Plug (RJ-8C)                    |
| 38 31619A           | * Gasket, Breather                             |
| 39A 31337A          | Breather Ass'y. (Incl. 38 & 40)                |
| 40 31410            | Element, Breather                              |
| 45 650128           | Screw, 10-24 x 1/2"                            |
| 46 33673A           | * Gasket, Intake (1/32" thick)                 |
| 47 33669            | Pipe, Intake                                   |
| 48 30646            | Screw, 1/4-20 x 1-3/8"                         |
| 59 31858            | Link, Governor-to-throttle                     |
| 60 33302            | Lever, Governor                                |
| 63A 31334           | Rod, Governor (Incl. 67)                       |
| 64 33342            | Baffle, Blower housing                         |
| 65 650561           | Screw, 1/4-20 x 5/8"                           |
| 30 300001           | 3510H, 1/1 20 / 3/0                            |

| Ref #                                                                                            | Part Number                                                                                                                                         | Qty | Description                                                                                                                                                                                                                                                                                                                                                                                                                                                                 |
|--------------------------------------------------------------------------------------------------|-----------------------------------------------------------------------------------------------------------------------------------------------------|-----|-----------------------------------------------------------------------------------------------------------------------------------------------------------------------------------------------------------------------------------------------------------------------------------------------------------------------------------------------------------------------------------------------------------------------------------------------------------------------------|
| 66<br>67<br>68<br>69                                                                             | 29752                                                                                                                                               |     | Nut & Lockwasher Assy., 1/4-28 (As re quired) Pop Rivet (Purchase locally)(Use as r equired) Washer, Flat Washer, Flat Screw, 1/4-28 x 7/16" Blower Housing (For electric starter) NOTE: In original production some starters are riveted to the blower housing. Replacement housing has threaded studs. Order four nuts (29752) for remounting of starter.                                                                                                                 |
| 75<br>76<br>77<br>78<br>82<br>83<br>84<br>85<br>87<br>90<br>92<br>93<br>94                       | 30747<br>650890<br>27272A<br>34212<br>30200<br>33341<br>650701<br>650517<br>650517<br>26756<br>31715<br>650152<br>31691<br>28820<br>35349<br>730127 |     | Clip, Spark plug shorting Lockwasher  * Gasket, Air cleaner Bracket, Holddown Screw, 10-24 x 9/16" Extension, Baffle Screw, 8-18 x 7/16" Screw, 1/4-20 x 13/16" Screw, 1/4-20 x 13/16" * Gasket, Carburetor Body, Air cleaner Screw, 8-32 x 3/8" Bracket, Air cleaner Screw, 10-32 x 1/2" Ground Wire Air Cleaner Ass'y. (Incl.76,76A,90A,91A,92,93,94, & 221A)(Use as required)                                                                                            |
| 105<br>106<br>107<br>108<br>109<br>113<br>115                                                    | 28458<br>30590A<br>30574<br>30591<br>30588A<br>29193<br>650751<br>410144B<br>33032                                                                  |     | Bearing, Ball Washer, Flat Shaft, Mechanical governor Gear Assy.,Governor (Incl. 105) Spool Governor Ring, Retaining Screw, 1/4-20 x 7/16" Fuel Cap (Std.)(Wh.Plastic)(1-1/2" I. D.) Fuel Cap (Red Plastic)(1-3/16" I.D.) (Spurt resistant, Low profile)                                                                                                                                                                                                                    |
| 118<br>118<br>119<br>121<br>122<br>123<br>129<br>130<br>139<br>140C<br>140<br>140D<br>181<br>182 | 34210  29774 30795 30962 28819 29745 650128 26460 650489 27276 33670A 650628A 650561 30063 26073 33356 28545 650760 650548                          |     | Fuel Cap (Red Plastic)(1-3/16" I.D.) (Spurt resistant, High profile)  Line, Fuel (Braided 8.25") Line, Fuel (Braided 32") Spring, Fuel line (Use as required) Extension, Blower housing Screw, 10-24 x 1/2" Clamp, Fuel line (Use as required) Screw, 1/4-20 x 5/8" Cover, Spark plug * Gasket, Muffler 5/16-18 x 2-3/8" Screw, 1/4-20 x 5/8" Screw, 1/4-20 x 1/2" (Use as required ) Washer, flat Terminal, Ground Grommet, Plastic Screw, 8-32 x 3/8" Screw, 8-32 x 5/16" |

| Ref # | Part Number | Qty | Description                                                                                                                                                                                                                                    |
|-------|-------------|-----|------------------------------------------------------------------------------------------------------------------------------------------------------------------------------------------------------------------------------------------------|
| 201   | 610973      | •   | Terminal Assy. (Use as required)                                                                                                                                                                                                               |
| 202   | 33857       |     | Spring Assy. (Used in late production )                                                                                                                                                                                                        |
| 202A  | 32923       |     | Spring, Torsion (Used in early production)                                                                                                                                                                                                     |
| 203   | 730136A     |     | Control Brkt (Incl.202,202A,204,205,2 06,207)                                                                                                                                                                                                  |
| 204   | 650139      |     | Screw, 8-32 x 1/2" (Use as required)                                                                                                                                                                                                           |
| 204   | 650152      |     | Screw, 8-32 x 3/8" (Use as required)                                                                                                                                                                                                           |
| 204   | 30200       |     | Screw, 10-24 9/16" (Use as required)                                                                                                                                                                                                           |
| 205   | 30322       |     | Nut & Lockwasher (Use as required)                                                                                                                                                                                                             |
| 206   | 650688      |     | Screw, 10-32 x 1" (Used on early prod uction)                                                                                                                                                                                                  |
| 206   | 650549      |     | Screw, 5-40 x 7/16" (Used on late pro duction)                                                                                                                                                                                                 |
| 207   | 32924       |     | Compression Spring (Used on early pro duction)                                                                                                                                                                                                 |
| 207   | 31342       |     | Compression Spring (Used on late prod uction)                                                                                                                                                                                                  |
| 209   | 28942       |     | Screw, 10-32 x 3/8"                                                                                                                                                                                                                            |
|       | 27793       |     | Clip, Conduit                                                                                                                                                                                                                                  |
| 211   | 31426       |     | Spring, Extension                                                                                                                                                                                                                              |
| 213   | 650815      |     | Washer, Belleville                                                                                                                                                                                                                             |
| 214   | 650816      |     | Nut, Flywheel                                                                                                                                                                                                                                  |
| 217   | 33668       |     | Screen, Starter                                                                                                                                                                                                                                |
|       | 34694       |     | Cup, Starter                                                                                                                                                                                                                                   |
| 221   | 34080       |     | Spacer, Flywheel key                                                                                                                                                                                                                           |
| 222   | 650872      |     | Stud, Solid State Assy.                                                                                                                                                                                                                        |
| 240   | 34346       |     | Decal. Instruction                                                                                                                                                                                                                             |
| 240A  | 550223      |     | Decal, Name                                                                                                                                                                                                                                    |
| 243   | 631021      |     | Inlet Needle, Seat & Clip Assy.                                                                                                                                                                                                                |
| 244   | 631703      |     | Carburetor (Incl. 87) (Refer to Division 5, Section A, page 114                                                                                                                                                                                |
|       |             |     | for breakdown)                                                                                                                                                                                                                                 |
| 245   | 611025      |     | Magneto NOTE: The complete magneto is not available as an assembly. The magneto number is shown for reference purposes only. Order component partsindividually, as shown in partslist. (Refer to Division 5, Section B, page 39 for breakdown) |
| 246   | 590420A     |     | Rewind Starter NOTE: In original production some starters are riveted to the blowerhousing. Replacement housing has threaded studs. Order four nuts (29752) for remounting of starter. (Refer to Division 5, Section C, page 25 for breakdown) |
| 249   | 33683B      |     | * Gasket Set (Incl. items marked *)                                                                                                                                                                                                            |
|       |             |     |                                                                                                                                                                                                                                                |

| Ref # | Part Number | Qty | Description                                                                                                                                                                                                                                    |
|-------|-------------|-----|------------------------------------------------------------------------------------------------------------------------------------------------------------------------------------------------------------------------------------------------|
|       | 33876       |     | Gasket, Stator                                                                                                                                                                                                                                 |
| 90    | 31715       |     | Body, Air cleaner                                                                                                                                                                                                                              |
| 91    | 30727       |     | Element, Air cleaner                                                                                                                                                                                                                           |
| 94    | 28820       |     | Screw, 10-32 x 1/2"                                                                                                                                                                                                                            |
| 100A  | 730164      |     | Air Cleaner Ass'y. (Incl. 76, 90, 91, 92, 93, 94, & 221B) (Use as required)                                                                                                                                                                    |
| 139   | 33670A      |     | * Gasket, Muffler                                                                                                                                                                                                                              |
| 140   | 650561      |     | Screw, 1/4-20 x 5/8"                                                                                                                                                                                                                           |
| 140   | 30063       |     | Screw, 1/4-20 x 1/2" (Use as required )                                                                                                                                                                                                        |
| 141D  | 391026      |     | Muffler (Incl. 143, 144 & 145) (This spark arrester mufflercan                                                                                                                                                                                 |
|       |             |     | be used on any model.)                                                                                                                                                                                                                         |
| 141A  | 33698       |     | Muffler (Spark Arresting)(In.143,144, 145)                                                                                                                                                                                                     |
| 143   | 33323       |     | Screen, Muffler                                                                                                                                                                                                                                |
| 144   | 33700       |     | Cover & Tube, Muffler                                                                                                                                                                                                                          |
| 145   | 650578      |     | Screw, 8-18 x 3/8"                                                                                                                                                                                                                             |
|       | 730165      |     | Muff.Adapter Kit (Incl.139,140)(As re quired)                                                                                                                                                                                                  |
|       | 610973      |     | Terminal Assy. (Use as required)                                                                                                                                                                                                               |
| 245   | 611025      |     | Magneto NOTE: The complete magneto is not available as an assembly. The magneto number is shown for reference purposes only. Order component partsindividually, as shown in partslist. (Refer to Division 5, Section B, page 39 for breakdown) |