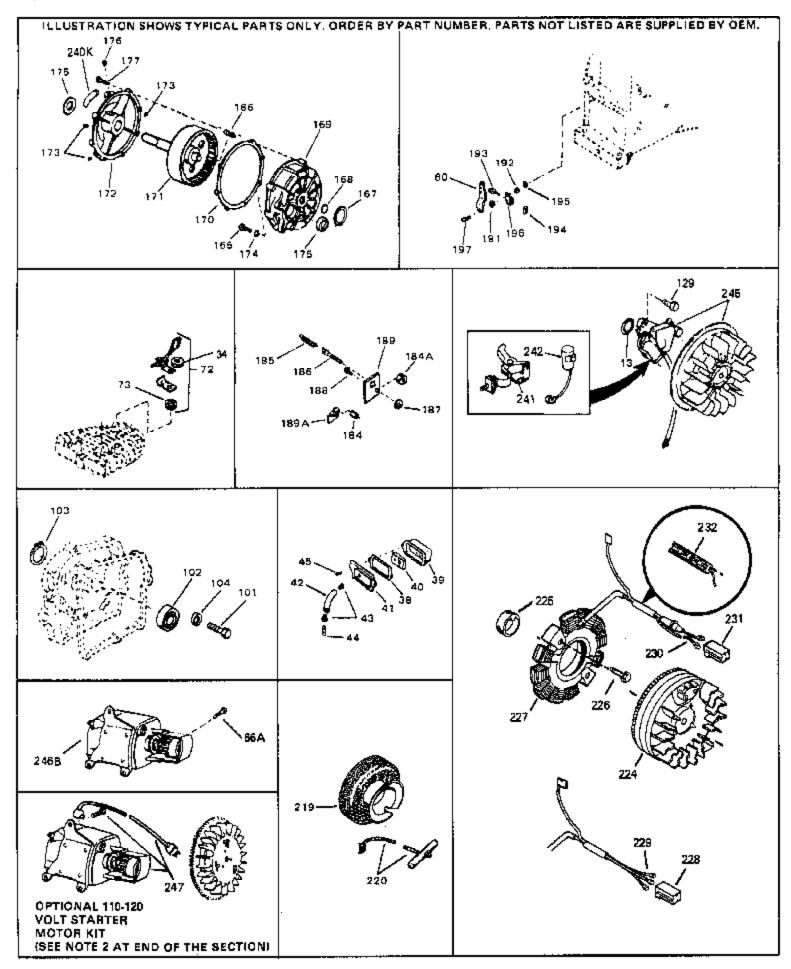

| Ref # | Part Number | Qty | Description                                                                                                                                                                                                                                                                                                 |
|-------|-------------|-----|-------------------------------------------------------------------------------------------------------------------------------------------------------------------------------------------------------------------------------------------------------------------------------------------------------------|
| 13    | 33876       |     | Gasket, Stator                                                                                                                                                                                                                                                                                              |
| 34    | 26073       |     | Washer (Not used on late production)                                                                                                                                                                                                                                                                        |
| 34    | 650691      |     | Washer (Use as required)                                                                                                                                                                                                                                                                                    |
| 38    | 31619A      |     | * Gasket, Breather                                                                                                                                                                                                                                                                                          |
| 40    | 31410       |     | Element, Breather                                                                                                                                                                                                                                                                                           |
| 45    | 650128      |     | Screw, 10-24 x 1/2"                                                                                                                                                                                                                                                                                         |
|       | 30200       |     | Screw, 10-24 x 9/16"                                                                                                                                                                                                                                                                                        |
| 102   | 28458       |     | Bearing, Ball                                                                                                                                                                                                                                                                                               |
| 103   | 28539       |     | Ring, Retaining                                                                                                                                                                                                                                                                                             |
| 104   | 28537       |     | Washer, Flat                                                                                                                                                                                                                                                                                                |
|       | 29918       |     | Washer, Lock, #8                                                                                                                                                                                                                                                                                            |
| 192   | 30322       |     | Nut & Lockwasher, 8-32                                                                                                                                                                                                                                                                                      |
|       | 29826       |     | Screw, 10-32 x 3/4"                                                                                                                                                                                                                                                                                         |
| 194   | 29216       |     | Nut, Square, 10-32                                                                                                                                                                                                                                                                                          |
| 195   | 29642       |     | Ring, Retaining                                                                                                                                                                                                                                                                                             |
|       | 29916       |     | Clamp, Governor lever                                                                                                                                                                                                                                                                                       |
|       | 650548      |     | Screw, 8-32 x 5/16"                                                                                                                                                                                                                                                                                         |
|       | 34788       |     | Pulley, Starter rope                                                                                                                                                                                                                                                                                        |
|       | 35189       |     | Spacer, Coil Assy.                                                                                                                                                                                                                                                                                          |
|       | 30547A      |     | Contact Assy., Breaker                                                                                                                                                                                                                                                                                      |
|       | 30548B      |     | Condenser                                                                                                                                                                                                                                                                                                   |
| 245   | 611025      |     | Magneto NOTE: The complete magneto is not available as an assembly. The magneto number is shown for reference purposes only. Order component partsindividually, as shown in partslist. (Refer to Division 5, Section B, page 39 for breakdown)                                                              |
| 247   | 33290D      |     | Starter Motor Kit (110-120 Volt) This 110-120 volt starter motor kit may have been added to this engine. It can be added only if cylinder hasdrilled and tapped starter mounting bosses and a ring gear flywheel. Refer to service number stamped on end cap of motor, or on decal, for identification. Ref |