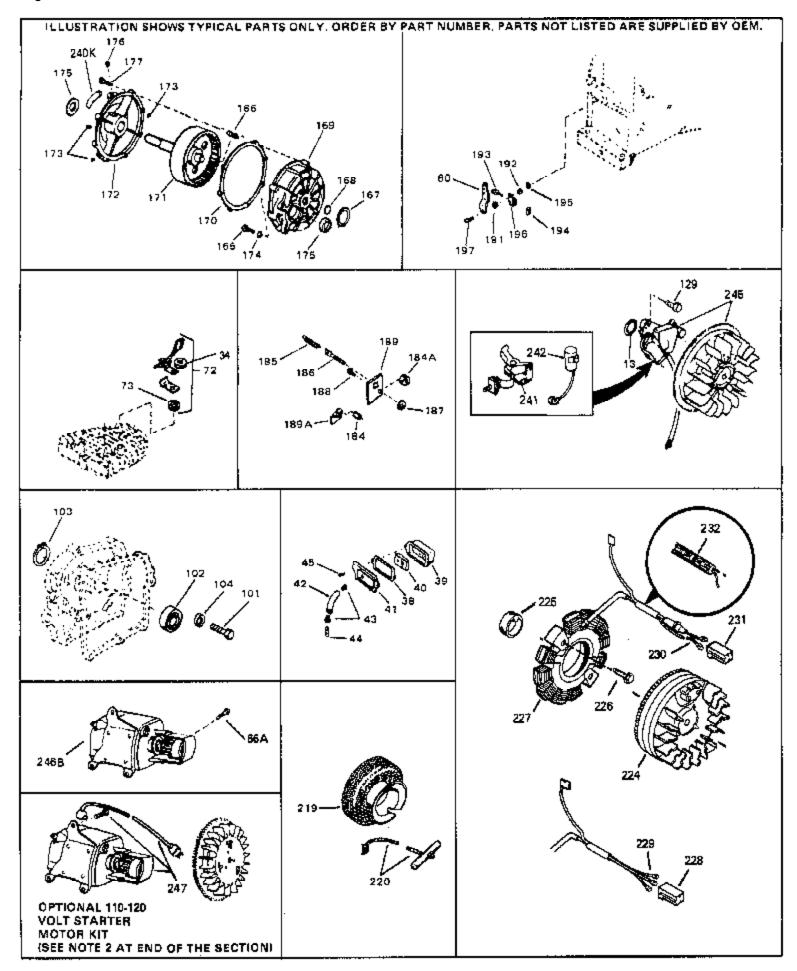

| Ref # | Part Number | Qty | Description                                                                                                                                                                                                                                                                                                 |
|-------|-------------|-----|-------------------------------------------------------------------------------------------------------------------------------------------------------------------------------------------------------------------------------------------------------------------------------------------------------------|
| 13    | 33876       |     | Gasket, Stator                                                                                                                                                                                                                                                                                              |
| 34    | 26073       |     | Washer (Not used on late production)                                                                                                                                                                                                                                                                        |
| 34    | 650691      |     | Washer (Use as required)                                                                                                                                                                                                                                                                                    |
| 38    | 31619A      |     | * Gasket, Breather                                                                                                                                                                                                                                                                                          |
| 40    | 31410       |     | Element, Breather                                                                                                                                                                                                                                                                                           |
| 45    | 650128      |     | Screw, 10-24 x 1/2"                                                                                                                                                                                                                                                                                         |
|       | 650548      |     | Screw, 8-32 x 5/16"                                                                                                                                                                                                                                                                                         |
| 219   | 34788       |     | Pulley, Starter rope                                                                                                                                                                                                                                                                                        |
| 225   | 35189       |     | Spacer, Coil Assy.                                                                                                                                                                                                                                                                                          |
| 241   | 30547A      |     | Contact Assy., Breaker                                                                                                                                                                                                                                                                                      |
|       | 30548B      |     | Condenser                                                                                                                                                                                                                                                                                                   |
|       | 610944A     |     | Magneto NOTE: The complete magneto is not available as an assembly. The magneto number is shown for reference purposes only. Order component partsindividually, as shown in partslist. (Refer to Division 5, Section B, page 35 for breakdown.                                                              |
| 247   | 33290D      |     | Starter Motor Kit (110-120 Volt) This 110-120 volt starter motor kit may have been added to this engine. It can be added only if cylinder hasdrilled and tapped starter mounting bosses and a ring gear flywheel. Refer to service number stamped on end cap of motor, or on decal, for identification. Ref |