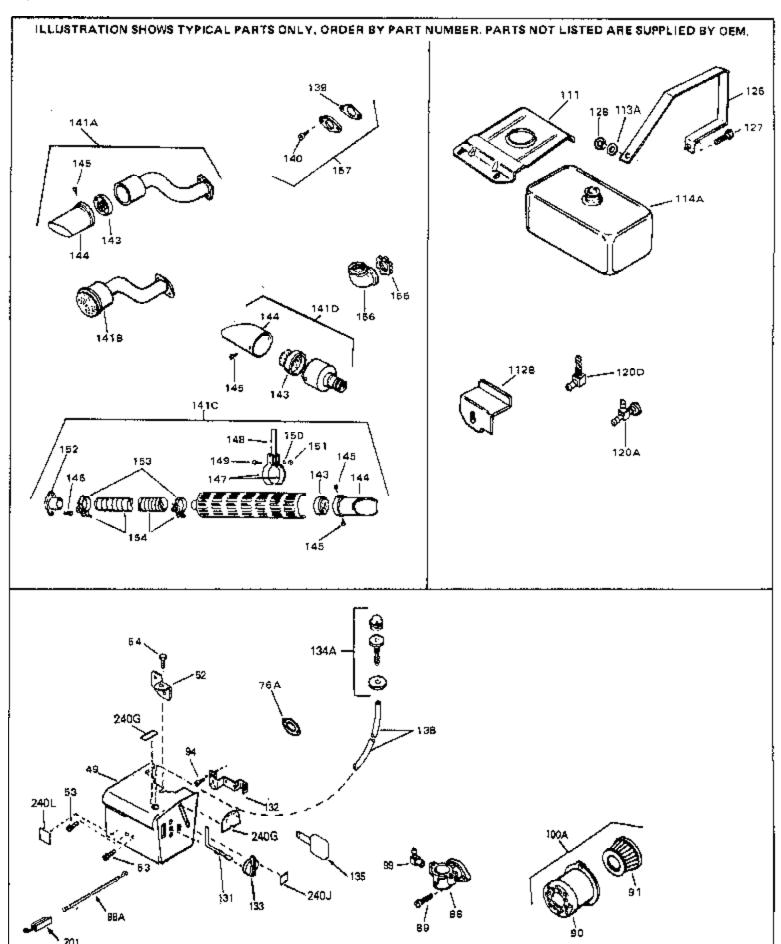

| Ref # | Part Number | Qty | Description                                                                                                                                                                                                                                    |
|-------|-------------|-----|------------------------------------------------------------------------------------------------------------------------------------------------------------------------------------------------------------------------------------------------|
| 13    | 33876       |     | Gasket, Stator                                                                                                                                                                                                                                 |
| 49    | 34134       |     | Cover, Carburetor                                                                                                                                                                                                                              |
| 52    | 33333       |     | Bracket, Carburetor cover                                                                                                                                                                                                                      |
| 53    | 650257      |     | Screw, 8-32 x 5/16"                                                                                                                                                                                                                            |
| 54    | 650732      |     | Screw, 10-24 x 3/8"                                                                                                                                                                                                                            |
| 94    | 28820       |     | Screw, 10-32 x 1/2"                                                                                                                                                                                                                            |
| 100A  | 730164      |     | Air Cleaner Ass'y. (Incl. 76, 90, 91, 92, 93, 94, & 221B) (Use as required)                                                                                                                                                                    |
| 111   | 28371B      |     | Fuel Tank Bracket                                                                                                                                                                                                                              |
| 113A  | 650675      |     | Washer, Flat                                                                                                                                                                                                                                   |
| 120A  | 32961       |     | Shut-off Valve, Fuel                                                                                                                                                                                                                           |
| 131   | 34582       |     | Rod, Choke                                                                                                                                                                                                                                     |
| 132   | 34583       |     | Bracket, Choke                                                                                                                                                                                                                                 |
| 133   | 35438       |     | Knob, Choke                                                                                                                                                                                                                                    |
| 134A  | 570629A     |     | Primer Assy.                                                                                                                                                                                                                                   |
|       | 32180C      |     | Line, Primer                                                                                                                                                                                                                                   |
|       | 33670A      |     | * Gasket, Muffler                                                                                                                                                                                                                              |
|       | 650327      |     | Screw, 1/4-20 x 2-1/2"                                                                                                                                                                                                                         |
|       | 30063       |     | Screw, 1/4-20 x 1/2" (Use as required )                                                                                                                                                                                                        |
| 141D  | 391026      |     | Muffler (Incl. 143, 144 & 145) (This spark arrester mufflercan be used on any model.)                                                                                                                                                          |
| 157   | 730165      |     | Muff.Adapter Kit (Incl.139,140)(As re quired)                                                                                                                                                                                                  |
| 201   | 610973      |     | Terminal Assy. (Use as required)                                                                                                                                                                                                               |
|       | 610944A     |     | Magneto NOTE: The complete magneto is not available as an assembly. The magneto number is shown for reference purposes only. Order component partsindividually, as shown in partslist. (Refer to Division 5, Section B, page 35 for breakdown. |
|       |             |     |                                                                                                                                                                                                                                                |