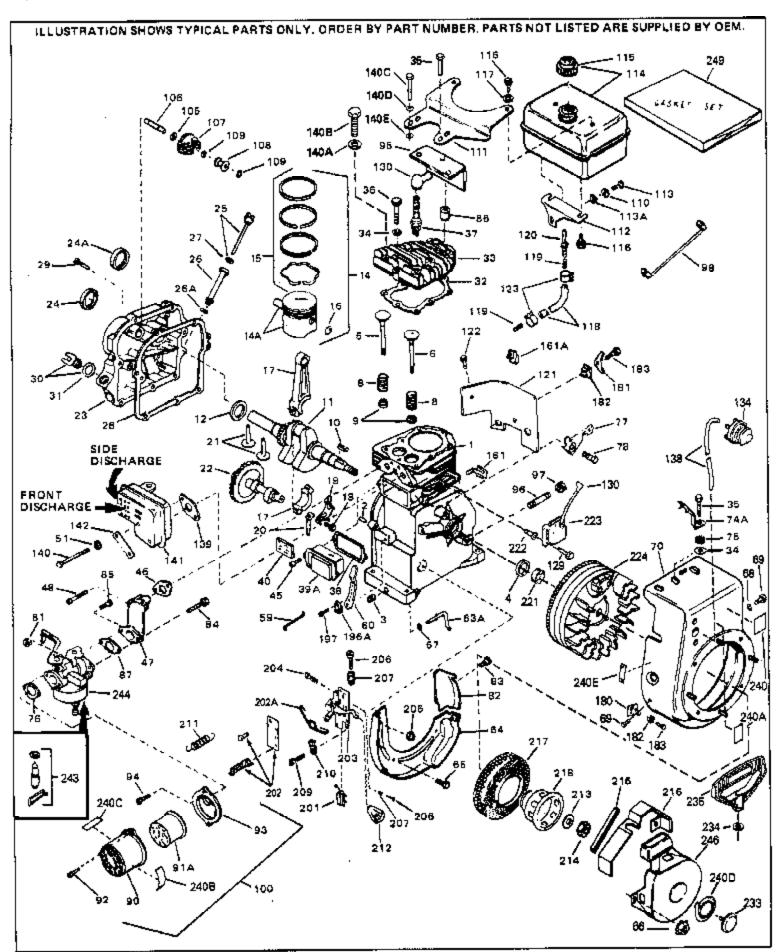

|    |                 | Qty | Description                                                     |
|----|-----------------|-----|-----------------------------------------------------------------|
| 1  | 33674B          |     | Cylinder (Incl. 2, 3 & 4) (2-13/16" B ore)                      |
| 2  | 26727           |     | Pin, Dowel                                                      |
| 3  | 27642           |     | Oil Drain Plug                                                  |
| 4  | 32600           |     | Seal, Oil                                                       |
|    | 32644A          |     | Intake Valve (Std.) (Incl. 9)                                   |
|    | 32645A          |     | Intake Valve (1/32" OS) (Incl. 9)                               |
|    | 29313C          |     | Exhaust Valve (Std.) (Incl. 9)                                  |
|    | 29315C          |     | Exhaust Valve (1/32" OS) (Incl. 9)                              |
|    | 31672           |     | Spring, Valve                                                   |
|    | 31673           |     | Cap, Lower valve spring                                         |
|    | 610951          |     | Key, Flywheel                                                   |
|    | 33677A          |     | Crankshaft                                                      |
|    | 32323           |     | Washer, Thrust                                                  |
|    | 33876           |     |                                                                 |
|    |                 |     | Gasket, Stator  Pioton & Pio Apply (Std.) (Incl. 16)(2, 13/16") |
|    | 33562B          |     | Piston & Pin Ass'y.(Std.)(Incl.16)(2- 13/16")                   |
|    | 33563B          |     | Piston & Pin Ass'y. (.010" OS) (Incl. 16)                       |
|    | 33564B          |     | Piston & Pin Ass'y. (.020" OS) (Incl. 16)                       |
|    | 34535           |     | Piston, Pin & Ring Set (Std.) (2-13/1 6" Bore)                  |
|    | 34536           |     | Piston, Pin & Ring Set (.010" OS)                               |
|    | 34537           |     | Piston, Pin & Ring Set (.020" OS)                               |
|    | 33567           |     | Ring Set (Std.) (2-13/16" Bore)                                 |
|    | 33568           |     | Ring Set (.010" OS)                                             |
|    | 33569           |     | Ring Set (.020" OS)                                             |
|    | 20381           |     | Ring, Piston pin retaining                                      |
|    | 32875           |     | Rod Assy., Connecting (Incl. 18 & 20)                           |
|    | 32610A          |     | Bolt, Connecting Rod                                            |
| 20 | 32654           |     | Dipper, Oil                                                     |
| 21 | 27241           |     | Lifter, Valve                                                   |
| 22 | 33158           |     | Camshaft                                                        |
| 23 | 32700A          |     | Cover, Cylinder (Incl. 24, 29, 30, 31 & 106)                    |
| 24 | 27897           |     | Seal, Oil                                                       |
| 28 | 27677A          |     | * Gasket, Cylinder cover                                        |
| 29 | 650451          |     | Screw, 1/4-20 x 1" (Use as required)                            |
| 29 | 650488          |     | Screw, 1/4-20 x 1-1/4" (Use as requir ed)                       |
| 30 | 27625           |     | Plug, Oil filler (Incl. 31)                                     |
| 31 | 29673           |     | * Gasket, Oil fill plug                                         |
|    | 33554A          |     | Gasket, Cylinder head                                           |
|    | 33016A          |     | Head, Cylinder(Incl. 35)                                        |
|    | 26073           |     | Washer (Not used on late production)                            |
|    | 650691          |     | Washer (Use as required)                                        |
|    | 650694A         |     | Screw, 5/16-18 x 2" (Use as required)                           |
|    | 650818          |     | Screw, 5/16-18 x 1-1/2" (Use as requi red)                      |
|    | 650865          |     | Screw, 5/16-18 x 2" (Use as required)                           |
|    | 6021A           |     | Screw, 5/16-18 x 1-1/2" (As req;not w /650691)                  |
|    | 34251           |     | Resistor Spark Plug (RJ-17LM)                                   |
|    | 31619A          |     | * Gasket, Breather                                              |
|    | 31337A          |     | Breather Ass'y. (Incl. 38 & 40)                                 |
|    | 31410           |     | Element, Breather                                               |
|    | 650128          |     | Screw, 10-24 x 1/2"                                             |
|    |                 |     | •                                                               |
|    | 33673A          |     | * Gasket, Intake (1/32" thick)                                  |
|    | 33691<br>650664 |     | Pipe, Intake                                                    |
|    | 650664          |     | Screw, 1/4-20 x 1-19/32"                                        |
|    | 32698           |     | Link, Governor-to-throttle                                      |
|    | 31510           |     | Lever, Governor                                                 |
|    | 31334           |     | Rod, Governor (Incl. 67)                                        |
|    | 33342           |     | Baffle, Blower housing                                          |
|    | 650561          |     | Screw, 1/4-20 x 5/8"                                            |
| 66 | 29752           |     | Nut & Lockwasher Assy., 1/4-28 (As re quired)                   |
|    |                 |     |                                                                 |

| Dof # | Part Number | Otv | Description                                                 |
|-------|-------------|-----|-------------------------------------------------------------|
|       | Part Number | Qıy | Description  Per Piret (Purchase lecelly)(Lice as required) |
| 66    | 20277       |     | Pop Rivet (Purchase locally)(Use as r equired)              |
|       | 28277       |     | Washer, Flat                                                |
|       | 650168      |     | Washer, Flat                                                |
|       | 29212       |     | Screw, 1/4-28 x 7/16"                                       |
| 70    | 33663C      |     | Blower Housing (For electric starter) NOTE: In original     |
|       |             |     | production some starters are riveted to the blower housing. |
|       |             |     | Replacement housing has threaded studs. Order four nuts     |
|       |             |     | (29752) for remounting of starter.                          |
| 77    | 34212       |     | Bracket, Holddown                                           |
|       | 30200       |     | Screw, 10-24 x 9/16"                                        |
|       | 29752       |     | Nut & Lockwasher Assy., 1/4-28                              |
|       | 33341       |     | Extension, Baffle                                           |
|       | 650701      |     | Screw, 8-18 x 7/16"                                         |
|       | 6201        |     | Screw, 1/4-28 x 7/8"                                        |
|       | 650870      |     | Screw, 1/4-28 x 1-11/16"                                    |
|       | 28212       |     |                                                             |
|       | 26756       |     | Spacer * Gasket, Carburetor                                 |
|       | 28820       |     | Screw, 10-32 x 1/2"                                         |
|       | 33344       |     | •                                                           |
|       |             |     | Baffle, Heat                                                |
|       | 32678       |     | Nipple, Oil drain                                           |
|       | 30969       |     | Cap, Oil drain                                              |
|       | 34241       |     | Ground Wire                                                 |
| 100   | 730127      |     | Air Cleaner Ass'y. (Incl.76,76A,90A,91A,92,93,94, &         |
|       |             |     | 221A)(Use as required)                                      |
| 105   | 30590A      |     | Washer, Flat                                                |
| 106   | 30574       |     | Shaft, Mechanical governor                                  |
| 107   | 30591       |     | Gear Assy., Governor (Incl. 105)                            |
|       | 30588A      |     | Spool Governor                                              |
|       | 29193       |     | ring, Retaining                                             |
|       | 28371B      |     | Fuel Tank Bracket                                           |
|       | 32762       |     | Fuel Tank Bracket                                           |
|       | 650805      |     | Screw, 1/4-20 x 11/16"                                      |
|       | 650675      |     | Washer, Flat                                                |
|       | 34711       |     | Fuel Tank (Incl. 115 & 123)                                 |
|       | 410144B     |     | Fuel Cap (Std.)(Wh.Plastic)(1-1/2" I. D.)                   |
|       | 33032       |     | Fuel Cap (Red Plastic)(1-3/16" I.D.) (Spurt resistant, Low  |
|       |             |     | profile)                                                    |
| 445   | 0.404.0     |     | 1 /                                                         |
| 115   | 34210       |     | Fuel Cap (Red Plastic)(1-3/16" I.D.) (Spurt resistant, High |
|       |             |     | profile)                                                    |
| 116   | 650665      |     | Screw, 1/4-15 x 7/8"                                        |
|       | 29774       |     | Line, Fuel (Braided 8.25")                                  |
|       | 30795       |     | Line, Fuel (Braided 16")                                    |
|       | 30962       |     | Line, Fuel (Braided 32")                                    |
|       | 28819       |     | Spring, Fuel line (Use as required)                         |
|       | 29745       |     | Extension, Blower housing                                   |
|       | 650128      |     | Screw, 10-24 x 1/2"                                         |
|       | 26460       |     | Clamp, Fuel line (Use as required)                          |
|       | 650489      |     | Screw, 1/4-20 x 5/8"                                        |
|       | 610118      |     | Cover, Spark plug                                           |
|       | 32180C      |     | Line, Primer                                                |
|       | 33670A      |     | * Gasket, Muffler                                           |
|       | 650327      |     | Screw, 1/4-20 x 2-1/2"                                      |
|       | 30063       |     | Screw, 1/4-20 x 1/2" (Use as required )                     |
|       | 650628A     |     | 5/16-18 x 2-3/8"                                            |
|       | 26073       |     | Washer, flat                                                |
|       | 33671A      |     | Muffler (Side Discharge)                                    |
| 141   | 3001 IA     |     | Manier (Side Discribinge)                                   |

| Ref # | Part Number | Qty | Description                                                                                                                                                                             |
|-------|-------------|-----|-----------------------------------------------------------------------------------------------------------------------------------------------------------------------------------------|
| 161A  | 27275       |     | Clip, Wire retaining                                                                                                                                                                    |
| 180   | 34126       |     | Bracket, Grommet mounting                                                                                                                                                               |
| 181   | 33356       |     | Terminal, Ground                                                                                                                                                                        |
| 182   | 28545       |     | Grommet, Plastic                                                                                                                                                                        |
| 183   | 650760      |     | Screw, 8-32 x 3/8"                                                                                                                                                                      |
| 196A  | 31335       |     | Clamp, Governor lever                                                                                                                                                                   |
| 197   | 650548      |     | Screw, 8-32 x 5/16"                                                                                                                                                                     |
| 201   | 610973      |     | Terminal Assy. (Use as required)                                                                                                                                                        |
|       | 33879A      |     | Control Brkt(In.201,204,205,206,207,2 09,210)                                                                                                                                           |
|       | 650139      |     | Screw, 8-32 x 1/2" (Use as required)                                                                                                                                                    |
|       | 650152      |     | Screw, 8-32 x 3/8" (Use as required)                                                                                                                                                    |
|       | 30200       |     | Screw, 10-24 9/16" (Use as required)                                                                                                                                                    |
|       | 30322       |     | Nut & Lockwasher (Use as required)                                                                                                                                                      |
|       | 650688      |     | Screw, 10-32 x 1" (Used on early prod uction)                                                                                                                                           |
|       | 650549      |     | Screw, 5-40 x 7/16" (Used on late pro duction)                                                                                                                                          |
|       | 32924       |     | Compression Spring (Used on early pro duction)                                                                                                                                          |
|       | 31342       |     | Compression Spring (Used on late prod uction)                                                                                                                                           |
|       | 28942       |     | Screw, 10-32 x 3/8"                                                                                                                                                                     |
|       | 27793       |     | Clip, Conduit                                                                                                                                                                           |
|       | 31426       |     | Spring, Extension                                                                                                                                                                       |
|       | 650815      |     | Washer, Belleville                                                                                                                                                                      |
|       | 650816      |     | Nut, Flywheel                                                                                                                                                                           |
|       | 32576       |     | Seal, Snow guard                                                                                                                                                                        |
|       | 31680       |     | Guard, Starter                                                                                                                                                                          |
|       | 33668       |     | Screen, Starter                                                                                                                                                                         |
|       | 33667       |     | Cup, Starter                                                                                                                                                                            |
|       | 34080       |     | Spacer, Flywheel key                                                                                                                                                                    |
|       | 650872      |     | Stud, Solid State Assy.                                                                                                                                                                 |
|       | 631021      |     | Inlet Needle, Seat & Clip Assy.                                                                                                                                                         |
| 244   | 632107      |     | Carburetor (Incl. 87) (Refer to Division 5, Section A, page 168 for breakdown)                                                                                                          |
| 245   | 610944A     |     | Magneto NOTE: The complete magneto is not available as                                                                                                                                  |
|       |             |     | an assembly. The magneto number is shown for reference purposes only. Order component partsindividually, as shown in partslist. (Refer to Division 5, Section B, page 35 for breakdown. |
| 246   | 590473      |     | Rewind Starter (Refer to Division 5, Section C, page 29 for breakdown)                                                                                                                  |
| 249   | 33683B      |     | * Gasket Set (Incl. items marked *)                                                                                                                                                     |