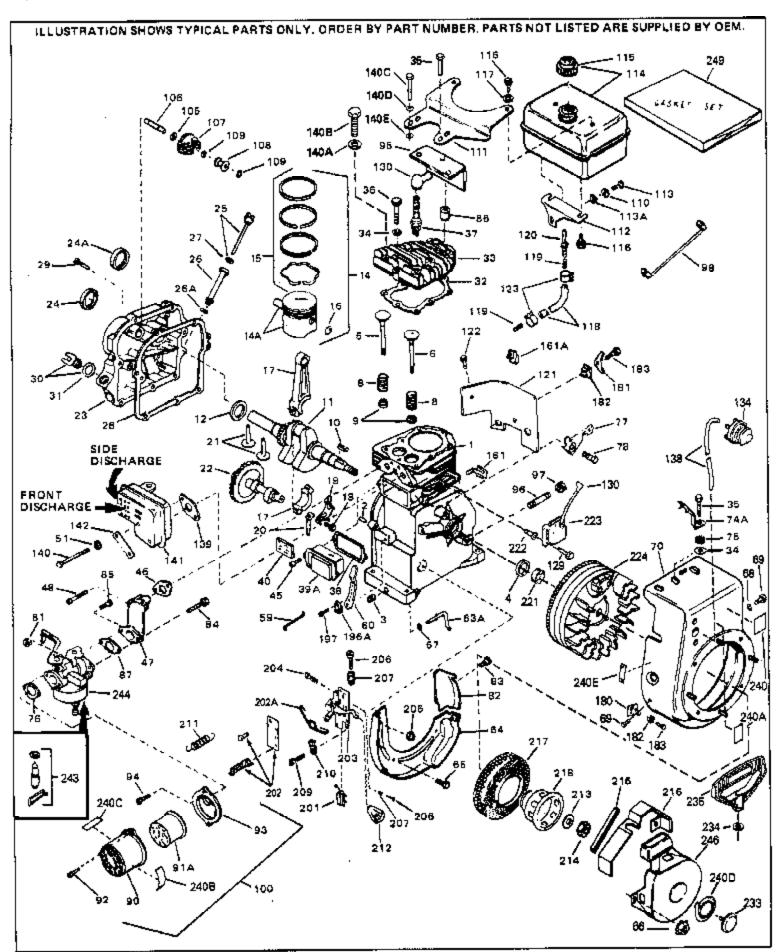

| Ref # | Part Number | Qty | Description                                    |
|-------|-------------|-----|------------------------------------------------|
|       | 33674B      | ٠., | Cylinder (Incl. 2, 3 & 4) (2-13/16" B ore)     |
|       | 26727       |     | Pin, Dowel                                     |
|       | 27642       |     | Oil Drain Plug                                 |
|       |             |     |                                                |
|       | 32600       |     | Seal, Oil                                      |
|       | 32644A      |     | Intake Valve (Std.) (Incl. 9)                  |
|       | 32645A      |     | Intake Valve (1/32" OS) (Incl. 9)              |
|       | 29313C      |     | Exhaust Valve (Std.) (Incl. 9)                 |
|       | 29315C      |     | Exhaust Valve (1/32" OS) (Incl. 9)             |
|       | 31672       |     | Spring, Valve                                  |
| 9     | 31673       |     | Cap, Lower valve spring                        |
| 10    | 610951      |     | Key, Flywheel                                  |
| 11    | 33677A      |     | Crankshaft                                     |
| 12    | 32323       |     | Washer, Thrust                                 |
| 13    | 33876       |     | Gasket, Stator                                 |
|       | 33562B      |     | Piston & Pin Ass'y.(Std.)(Incl.16)(2- 13/16")  |
|       | 33563B      |     | Piston & Pin Ass'y. (.010" OS) (Incl. 16)      |
|       | 33564B      |     | Piston & Pin Ass'y. (.020" OS) (Incl. 16)      |
|       | 34535       |     | Piston, Pin & Ring Set (Std.) (2-13/1 6" Bore) |
|       | 34536       |     | Piston, Pin & Ring Set (.010" OS)              |
|       | 34537       |     | Piston, Pin & Ring Set (.020" OS)              |
|       | 33567       |     | , , , , , , , , , , , , , , , , , , , ,        |
|       |             |     | Ring Set (Std.) (2-13/16" Bore)                |
|       | 33568       |     | Ring Set (.010" OS)                            |
|       | 33569       |     | Ring Set (.020" OS)                            |
|       | 20381       |     | Ring, Piston pin retaining                     |
|       | 32875       |     | Rod Assy., Connecting (Incl. 18 & 20)          |
|       | 32610A      |     | Bolt, Connecting Rod                           |
|       | 32654       |     | Dipper, Oil                                    |
|       | 27241       |     | Lifter, Valve                                  |
|       | 33158       |     | Camshaft                                       |
| 23    | 32700A      |     | Cover, Cylinder (Incl. 24, 29, 30, 31 & 106)   |
| 24    | 27897       |     | Seal, Oil                                      |
| 28    | 27677A      |     | * Gasket, Cylinder cover                       |
| 29    | 650451      |     | Screw, 1/4-20 x 1" (Use as required)           |
| 29    | 650488      |     | Screw, 1/4-20 x 1-1/4" (Use as requir ed)      |
|       | 27625       |     | Plug, Oil filler (Incl. 31)                    |
|       | 29673       |     | * Gasket, Oil fill plug                        |
|       | 33554A      |     | Gasket, Cylinder head                          |
|       | 33016A      |     | Head, Cylinder(Incl. 35)                       |
|       | 26073       |     | Washer (Not used on late production)           |
|       | 650691      |     | Washer (Use as required)                       |
|       | 650694A     |     | Screw, 5/16-18 x 2" (Use as required)          |
|       | 650818      |     | Screw, 5/16-18 x 1-1/2" (Use as required)      |
|       | 650865      |     | Screw, 5/16-18 x 2" (Use as required)          |
|       | 6021A       |     | Screw, 5/16-18 x 1-1/2" (As req;not w /650691) |
|       | 34251       |     | · · · · · · · · · · · · · · · · · · ·          |
|       |             |     | Resistor Spark Plug (RJ-17LM)                  |
|       | 31619A      |     | * Gasket, Breather                             |
|       | 31337A      |     | Breather Ass'y. (Incl. 38 & 40)                |
|       | 31410       |     | Element, Breather                              |
|       | 650128      |     | Screw, 10-24 x 1/2"                            |
|       | 33673A      |     | * Gasket, Intake (1/32" thick)                 |
|       | 33691       |     | Pipe, Intake                                   |
|       | 650664      |     | Screw, 1/4-20 x 1-19/32"                       |
|       | 32698       |     | Link, Governor-to-throttle                     |
|       | 32871       |     | Lever, Governor                                |
| 63A   | 31334       |     | Rod, Governor (Incl. 67)                       |
| 64    | 33342       |     | Baffle, Blower housing                         |
| 65    | 650561      |     | Screw, 1/4-20 x 5/8"                           |
| 66    | 29752       |     | Nut & Lockwasher Assy., 1/4-28 (As re quired)  |
|       |             |     |                                                |

| Def # | Deat Ni well an  | <u> </u> | Description                                                    |
|-------|------------------|----------|----------------------------------------------------------------|
|       | Part Number      | Qty      | Description  Per Piret (Purchase levelly) (Lee ear agrified)   |
| 66    | 20277            |          | Pop Rivet (Purchase locally)(Use as r equired)                 |
|       | 28277            |          | Washer, Flat                                                   |
|       | 650168           |          | Washer, Flat                                                   |
|       | 29212            |          | Screw, 1/4-28 x 7/16"                                          |
| 70    | 33663C           |          | Blower Housing (For electric starter) NOTE: In original        |
|       |                  |          | production some starters are riveted to the blower housing.    |
|       |                  |          | Replacement housing has threaded studs. Order four nuts        |
|       |                  |          | (29752) for remounting of starter.                             |
| 77    | 34212            |          | Bracket, Holddown                                              |
|       | 30200            |          | Screw, 10-24 x 9/16"                                           |
|       | 29752            |          | Nut & Lockwasher Assy., 1/4-28                                 |
|       | 33341            |          | Extension, Baffle                                              |
|       | 650701           |          | Screw, 8-18 x 7/16"                                            |
|       | 6201             |          | Screw, 1/4-28 x 7/8"                                           |
|       | 650870           |          | ·                                                              |
|       | 28212            |          | Screw, 1/4-28 x 1-11/16"                                       |
|       |                  |          | Spacer * Cooket Corburator                                     |
|       | 26756            |          | * Gasket, Carburetor                                           |
|       | 28820            |          | Screw, 10-32 x 1/2"                                            |
|       | 33344            |          | Baffle, Heat                                                   |
|       | 32678            |          | Nipple, Oil drain                                              |
|       | 30969            |          | Cap, Oil drain                                                 |
|       | 34241            |          | Ground Wire                                                    |
| 100   | 730127           |          | Air Cleaner Ass'y. (Incl.76,76A,90A,91A,92,93,94, &            |
|       |                  |          | 221A)(Use as required)                                         |
| 105   | 30590A           |          | Washer, Flat                                                   |
|       | 30574            |          | Shaft, Mechanical governor                                     |
|       | 30591            |          | Gear Assy.,Governor (Incl. 105)                                |
|       | 30588A           |          | Spool Governor                                                 |
|       | 29193            |          | Ring, Retaining                                                |
|       | 28371B           |          | Fuel Tank Bracket                                              |
|       | 32762            |          | Fuel Tank Bracket                                              |
|       | 650805           |          | Screw, 1/4-20 x 11/16"                                         |
|       | 650675           |          | Washer, Flat                                                   |
|       | 34711            |          | Fuel Tank (Incl. 115 & 123)                                    |
|       | 410144B          |          | Fuel Cap (Std.)(Wh.Plastic)(1-1/2" I. D.)                      |
|       | 33032            |          | Fuel Cap (Red Plastic)(1-3/16" I.D.) (Spurt resistant, Low     |
| 110   | 00002            |          | profile)                                                       |
|       |                  |          | • ,                                                            |
| 115   | 34210            |          | Fuel Cap (Red Plastic)(1-3/16" I.D.) (Spurt resistant, High    |
|       |                  |          | profile)                                                       |
| 116   | 650665           |          | Screw, 1/4-15 x 7/8"                                           |
|       | 29774            |          | Line, Fuel (Braided 8.25")                                     |
|       | 30795            |          | Line, Fuel (Braided 16")                                       |
|       | 30962            |          | Line, Fuel (Braided 32")                                       |
|       | 28819            |          | Spring, Fuel line (Use as required)                            |
|       | 29745            |          | Extension, Blower housing                                      |
|       | 650128           |          | Screw, 10-24 x 1/2"                                            |
|       | 26460            |          | Clamp, Fuel line (Use as required)                             |
|       | 650489           |          | Screw, 1/4-20 x 5/8"                                           |
|       | 610118           |          | Cover, Spark plug                                              |
|       | 32180C           |          | Line, Primer                                                   |
|       | 33670A           |          | * Gasket, Muffler                                              |
|       |                  |          | ·                                                              |
|       | 650327           |          | Screw, 1/4-20 x 2-1/2" Screw, 1/4-20 x 1/2" (Use as required.) |
|       | 30063<br>650628A |          | Screw, 1/4-20 x 1/2" (Use as required )                        |
|       |                  |          | 5/16-18 x 2-3/8" Washar flat                                   |
|       | 26073            |          | Washer, flat                                                   |
| 141   | 33697A           |          | Muffler (Front Discharge)                                      |