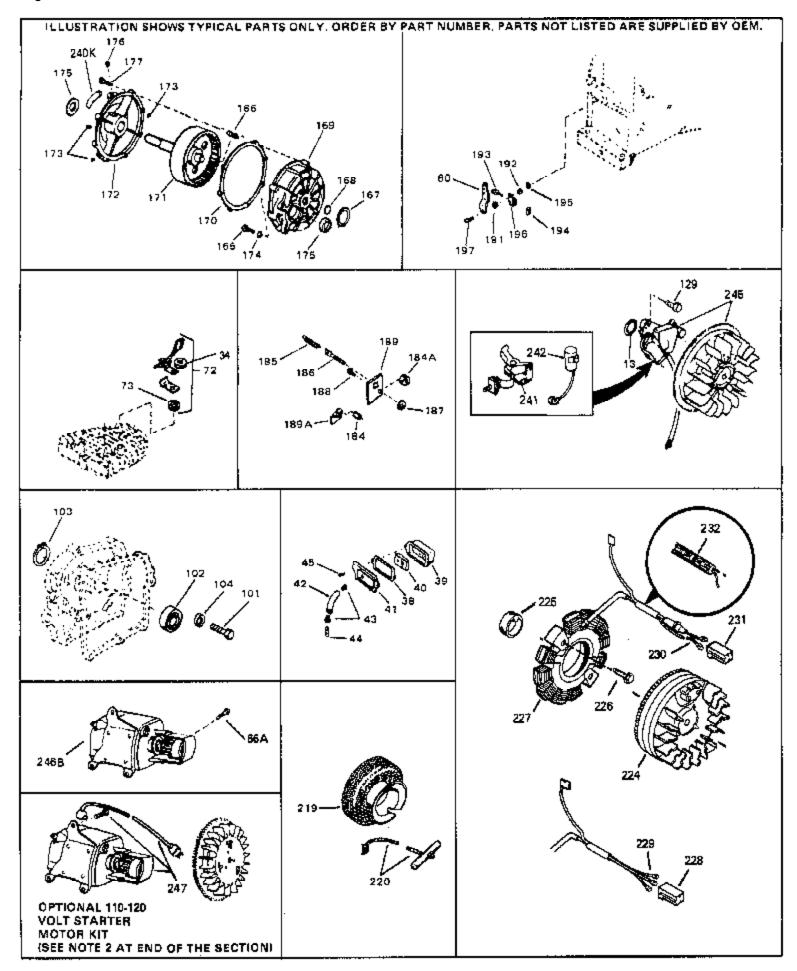

| Ref # | Part Number | Qty | Description                                                                                                                                                                                                                                                                                                 |
|-------|-------------|-----|-------------------------------------------------------------------------------------------------------------------------------------------------------------------------------------------------------------------------------------------------------------------------------------------------------------|
| 13    | 33876       |     | Gasket, Stator                                                                                                                                                                                                                                                                                              |
| 34    | 26073       |     | Washer (Not used on late production)                                                                                                                                                                                                                                                                        |
| 34    | 650691      |     | Washer (Use as required)                                                                                                                                                                                                                                                                                    |
| 38    | 31619A      |     | * Gasket, Breather                                                                                                                                                                                                                                                                                          |
| 40    | 31410       |     | Element, Breather                                                                                                                                                                                                                                                                                           |
| 45    | 650128      |     | Screw, 10-24 x 1/2"                                                                                                                                                                                                                                                                                         |
| 197   | 650548      |     | Screw, 8-32 x 5/16"                                                                                                                                                                                                                                                                                         |
| 219   | 34788       |     | Pulley, Starter rope                                                                                                                                                                                                                                                                                        |
| 225   | 35189       |     | Spacer, Coil Assy.                                                                                                                                                                                                                                                                                          |
| 241   | 30547A      |     | Contact Assy., Breaker                                                                                                                                                                                                                                                                                      |
| 242   | 30548B      |     | Condenser                                                                                                                                                                                                                                                                                                   |
| 245   | 610944A     |     | Magneto NOTE: The complete magneto is not available as an assembly. The magneto number is shown for reference purposes only. Order component partsindividually, as shown in partslist. (Refer to Division 5, Section B, page 35 for breakdown.                                                              |
| 247   | 33290D      |     | Starter Motor Kit (110-120 Volt) This 110-120 volt starter motor kit may have been added to this engine. It can be added only if cylinder hasdrilled and tapped starter mounting bosses and a ring gear flywheel. Refer to service number stamped on end cap of motor, or on decal, for identification. Ref |