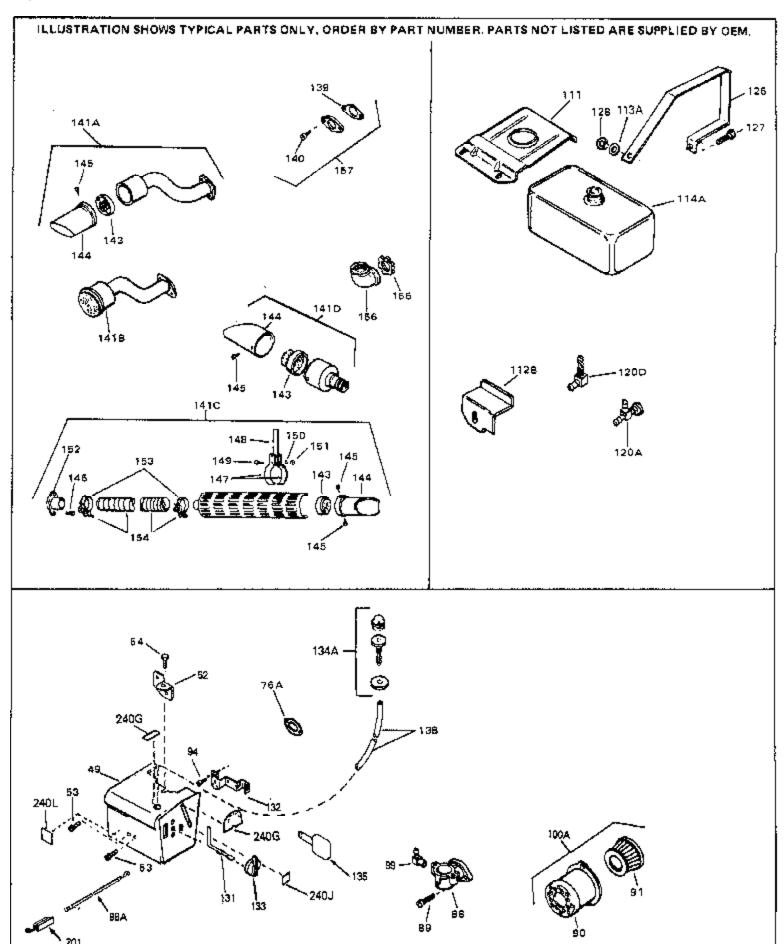

| Ref # | Part Number | Qty | Description                                                                                                       |
|-------|-------------|-----|-------------------------------------------------------------------------------------------------------------------|
| 13    | 33876       |     | Gasket, Stator                                                                                                    |
| 49    | 34134       |     | Cover, Carburetor                                                                                                 |
| 52    | 33333       |     | Bracket, Carburetor cover                                                                                         |
| 53    | 650257      |     | Screw, 8-32 x 5/16"                                                                                               |
|       | 650732      |     | Screw, 10-24 x 3/8"                                                                                               |
|       | 28820       |     | Screw, 10-32 x 1/2"                                                                                               |
| 100A  | 730164      |     | Air Cleaner Ass'y. (Incl. 76, 90, 91, 92, 93, 94, & 221B) (Use as required)                                       |
| 111   | 28371B      |     | Fuel Tank Bracket                                                                                                 |
| 113A  | 650675      |     | Washer, Flat                                                                                                      |
| 120A  | 32961       |     | Shut-off Valve, Fuel                                                                                              |
| 131   | 34582       |     | Rod, Choke                                                                                                        |
| 132   | 34583       |     | Bracket, Choke                                                                                                    |
| 133   | 35438       |     | Knob, Choke                                                                                                       |
|       | 570629A     |     | Primer Assy.                                                                                                      |
|       | 32180C      |     | Line, Primer                                                                                                      |
|       | 33670A      |     | * Gasket, Muffler                                                                                                 |
|       | 650327      |     | Screw, 1/4-20 x 2-1/2"                                                                                            |
|       | 30063       |     | Screw, 1/4-20 x 1/2" (Use as required )                                                                           |
| 141D  | 391026      |     | Muffler (Incl. 143, 144 & 145) (This spark arrester mufflercan be used on any model.)                             |
| 157   | 730165      |     | Muff.Adapter Kit (Incl.139,140)(As re quired)                                                                     |
| 201   | 610973      |     | Terminal Assy. (Use as required)                                                                                  |
| 245   | 610944A     |     | Magneto NOTE: The complete magneto is not available as                                                            |
|       |             |     | an assembly. The magneto number is shown for reference purposes only. Order component partsindividually, as shown |
|       |             |     | in partslist. (Refer to Division 5, Section B, page 35 for                                                        |
|       |             |     | breakdown.                                                                                                        |
|       |             |     |                                                                                                                   |