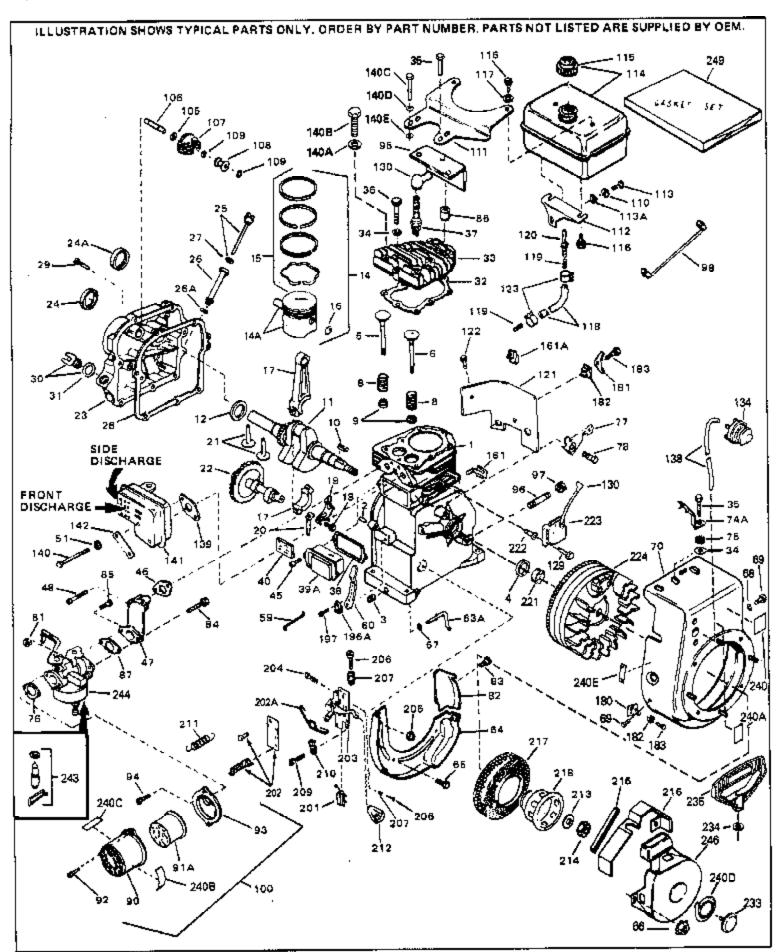

| Ref # | Part Number Qty | Description                                                      |
|-------|-----------------|------------------------------------------------------------------|
| 1     | 33674B          | Cylinder (Incl. 2, 3 & 4) (2-13/16" B ore)                       |
| 2     | 26727           | Pin, Dowel                                                       |
| 3     | 27642           | Oil Drain Plug                                                   |
| 4     | 32600           | Seal, Oil                                                        |
| 5     | 32644A          | Intake Valve (Std.) (Incl. 9)                                    |
| 5     | 32645A          | Intake Valve (1/32" OS) (Incl. 9)                                |
| 6     | 29313C          | Exhaust Valve (Std.) (Incl. 9)                                   |
| 6     | 29315C          | Exhaust Valve (1/32" OS) (Incl. 9)                               |
| 8     | 31672           | Spring, Valve                                                    |
| 9     | 31673           | Cap, Lower valve spring                                          |
|       | 610951          | Key, Flywheel                                                    |
|       | 33677A          | Crankshaft                                                       |
|       | 32323           | Washer, Thrust                                                   |
|       | 33876           | Gasket, Stator                                                   |
|       | 34535           | Piston, Pin & Ring Set (Std.) (2-13/1 6" Bore)                   |
|       | 34536           | Piston, Pin & Ring Set (.010" OS)                                |
|       | 34537           | Piston, Pin & Ring Set (.020" OS)                                |
|       | 33562B          | Piston & Pin Ass'y.(Std.)(Incl.16)(2- 13/16")                    |
|       | 33563B          | Piston & Pin Ass'y. (.010" OS) (Incl. 16)                        |
|       | 33564B          | Piston & Pin Ass'y. (.020" OS) (Incl. 16)                        |
|       | 33567           | Ring Set (Std.) (2-13/16" Bore)                                  |
|       | 33568           | Ring Set (.010" OS)                                              |
|       | 33569           | Ring Set (.020" OS)                                              |
|       | 20381           | Ring, Piston pin retaining                                       |
|       | 32875           | Rod Assy., Connecting (Incl. 18 & 20)                            |
|       | 32610A          | Bolt, Connecting Rod                                             |
|       | 32654           | Dipper, Oil                                                      |
|       | 27241           | Lifter, Valve                                                    |
|       | 33696           | Camshaft (Extended)                                              |
|       | 32766A          | Cover, Cylinder (Incl. 24, 24A, 30, 3 1 & 106)                   |
|       | 27897           | Seal, Oil                                                        |
|       | 30318<br>27677A | Seal, Oil * Cooket Culinder cover                                |
|       | 650451          | * Gasket, Cylinder cover<br>Screw, 1/4-20 x 1" (Use as required) |
|       | 650488          | Screw, 1/4-20 x 1-1/4" (Use as required)                         |
|       | 27625           | Plug, Oil filler (Incl. 31)                                      |
|       | 29673           | * Gasket, Oil fill plug                                          |
|       | 33554A          | Gasket, Cylinder head                                            |
|       | 33016A          | Head, Cylinder (Incl. 35)                                        |
|       | 26073           | Washer (Not used on late production)                             |
|       | 650691          | Washer (Use as required)                                         |
|       | 650694A         | Screw, 5/16-18 x 2" (Use as required)                            |
|       | 650818          | Screw, 5/16-18 x 1-1/2" (Use as requi red)                       |
|       | 650865          | Screw, 5/16-18 x 2" (Use as required)                            |
|       | 6021A           | Screw, 5/16-18 x 1-1/2" (As req;not w /650691)                   |
|       | 33636           | Resistor Spark Plug (RJ-8C)                                      |
|       | 31619A          | * Gasket, Breather                                               |
| 39A   | 31337A          | Breather Ass'y. (Incl. 38 & 40)                                  |
| 40    | 31410           | Element, Breather                                                |
| 45    | 650128          | Screw, 10-24 x 1/2"                                              |
|       | 33673A          | * Gasket, Intake (1/32" thick)                                   |
| 47    | 33666           | Pipe, Intake                                                     |
| 48    | 30646           | Screw, 1/4-20 x 1-3/8"                                           |
|       | 32698           | Link, Governor-to-throttle                                       |
| 60    | 31510           | Lever, Governor                                                  |
| 63A   | 31334           | Rod, Governor (Incl. 67)                                         |
| 64    | 33342           | Baffle, Blower housing                                           |
| 65    | 650561          | Screw, 1/4-20 x 5/8"                                             |
|       |                 |                                                                  |

| 66<br>66<br>67<br>68<br>69<br>70                                                         | 28277<br>650168<br>29212<br>33663C                                                                                                                                  | <u>Qty</u> | Description  Nut & Lockwasher Assy., 1/4-28 (As re quired)  Pop Rivet (Purchase locally)(Use as r equired)  Washer, Flat  Washer, Flat  Screw, 1/4-28 x 7/16"  Blower Housing (For electric starter) NOTE: In original production some starters are riveted to the blower housing. Replacement housing has threaded studs. Order four nuts (29752) for remounting of starter.                                           |
|------------------------------------------------------------------------------------------|---------------------------------------------------------------------------------------------------------------------------------------------------------------------|------------|-------------------------------------------------------------------------------------------------------------------------------------------------------------------------------------------------------------------------------------------------------------------------------------------------------------------------------------------------------------------------------------------------------------------------|
| 75<br>76<br>77<br>78<br>81<br>82<br>83<br>84<br>85<br>86<br>87<br>90<br>92<br>93<br>94   | 30747<br>650890<br>27272A<br>34212<br>30200<br>29752<br>33341<br>650701<br>6201<br>650870<br>28212<br>26756<br>31715<br>650152<br>31914<br>28820<br>34231<br>730127 |            | Clip, Spark plug shorting Lockwasher  * Gasket, Air cleaner Bracket, Holddown Screw, 10-24 x 9/16" Nut & Lockwasher Assy., 1/4-28 Extension, Baffle Screw, 8-18 x 7/16" Screw, 1/4-28 x 7/8" Screw, 1/4-28 x 1-11/16" Spacer  * Gasket, Carburetor Body, Air cleaner Screw, 8-32 x 3/8" Bracket, Air cleaner Screw, 10-32 x 1/2" Ground Wire Air Cleaner Ass'y. (Incl.76,76A,90A,91A,92,93,94, & 221A)(Use as required) |
| 106<br>107<br>108<br>109<br>111<br>113<br>114<br>115                                     | 30590A<br>30574<br>30591<br>30588A<br>29193<br>28371B<br>650561<br>34711<br>410144B<br>33032                                                                        |            | Washer, Flat Shaft, Mechanical governor Gear Assy., Governor (Incl. 105) Spool Governor Ring, Retaining Fuel Tank Bracket Screw, 1/4-20 x 5/8" Fuel Tank (Incl. 115 & 123) Fuel Cap (Std.)(Wh.Plastic)(1-1/2" I. D.) Fuel Cap (Red Plastic)(1-3/16" I.D.) (Spurt resistant, Low profile)                                                                                                                                |
| 116<br>118<br>118<br>119<br>121<br>122<br>123<br>129<br>139<br>140D<br>140<br>140<br>140 | 34210<br>650665<br>29774<br>30795<br>30962<br>28819<br>29745<br>650128<br>26460<br>650489<br>33670A<br>26073<br>792020<br>30063<br>650628A<br>33671A                |            | Fuel Cap (Red Plastic)(1-3/16" I.D.) (Spurt resistant, High profile)  Screw, 1/4-15 x 7/8"  Line, Fuel (Braided 8.25")  Line, Fuel (Braided 32")  Spring, Fuel line (Use as required)  Extension, Blower housing  Screw, 10-24 x 1/2"  Clamp, Fuel line (Use as required)  Screw, 1/4-20 x 5/8"  * Gasket, Muffler  Washer, flat  Screw, 1/4-20 x 1/2" (Use as required )  5/16-18 x 2-3/8"  Muffler (Side Discharge)   |

| Ref # | Part Number | Qty | Description                                                                                                                                                                                                                                    |
|-------|-------------|-----|------------------------------------------------------------------------------------------------------------------------------------------------------------------------------------------------------------------------------------------------|
| 196A  | 31335       |     | Clamp, Governor lever                                                                                                                                                                                                                          |
| 197   | 650548      |     | Screw, 8-32 x 5/16"                                                                                                                                                                                                                            |
| 201   | 610973      |     | Terminal Assy. (Use as required)                                                                                                                                                                                                               |
| 203   | 33879A      |     | Control Brkt(In.201,204,205,206,207,2 09,210)                                                                                                                                                                                                  |
| 204   | 650139      |     | Screw, 8-32 x 1/2" (Use as required)                                                                                                                                                                                                           |
| 204   | 650152      |     | Screw, 8-32 x 3/8" (Use as required)                                                                                                                                                                                                           |
| 204   | 30200       |     | Screw, 10-24 9/16" (Use as required)                                                                                                                                                                                                           |
| 205   | 30322       |     | Nut & Lockwasher (Use as required)                                                                                                                                                                                                             |
| 206   | 650688      |     | Screw, 10-32 x 1" (Used on early prod uction)                                                                                                                                                                                                  |
| 206   | 650549      |     | Screw, 5-40 x 7/16" (Used on late pro duction)                                                                                                                                                                                                 |
| 207   | 32924       |     | Compression Spring (Used on early pro duction)                                                                                                                                                                                                 |
| 207   | 31342       |     | Compression Spring (Used on late prod uction)                                                                                                                                                                                                  |
| 209   | 28942       |     | Screw, 10-32 x 3/8"                                                                                                                                                                                                                            |
| 210   | 27793       |     | Clip, Conduit                                                                                                                                                                                                                                  |
| 211   | 31426       |     | Spring, Extension                                                                                                                                                                                                                              |
|       | 650815      |     | Washer, Belleville                                                                                                                                                                                                                             |
|       | 650607      |     | Nut, Flywheel                                                                                                                                                                                                                                  |
|       | 33668       |     | Screen, Starter                                                                                                                                                                                                                                |
|       | 33667       |     | Cup, Starter                                                                                                                                                                                                                                   |
|       | 34080       |     | Spacer, Flywheel key                                                                                                                                                                                                                           |
|       | 650872      |     | Stud, Solid State Assy.                                                                                                                                                                                                                        |
|       | 34346       |     | Decal. Instruction                                                                                                                                                                                                                             |
|       | 550223      |     | Decal, Name                                                                                                                                                                                                                                    |
|       | 31752       |     | Decal, Air cleaner                                                                                                                                                                                                                             |
|       | 631021      |     | Inlet Needle, Seat & Clip Assy.                                                                                                                                                                                                                |
| 244   | 631923      |     | Carburetor (Incl. 87) (Refer to Division 5, Section A, page 140                                                                                                                                                                                |
|       |             |     | for breakdown)                                                                                                                                                                                                                                 |
| 245   | 610942A     |     | Magneto NOTE: The complete magneto is not available as an assembly. The magneto number is shown for reference purposes only. Order component partsindividually, as shown in partslist. (Refer to Division 5, Section B, page 35 for breakdown) |
| 246   | 590420A     |     | Rewind Starter NOTE: In original production some starters are riveted to the blowerhousing. Replacement housing has threaded studs. Order four nuts (29752) for remounting of starter. (Refer to Division 5, Section C, page 25 for breakdown) |
| 249   | 33683B      |     | * Gasket Set (Incl. items marked *)                                                                                                                                                                                                            |
|       |             |     |                                                                                                                                                                                                                                                |