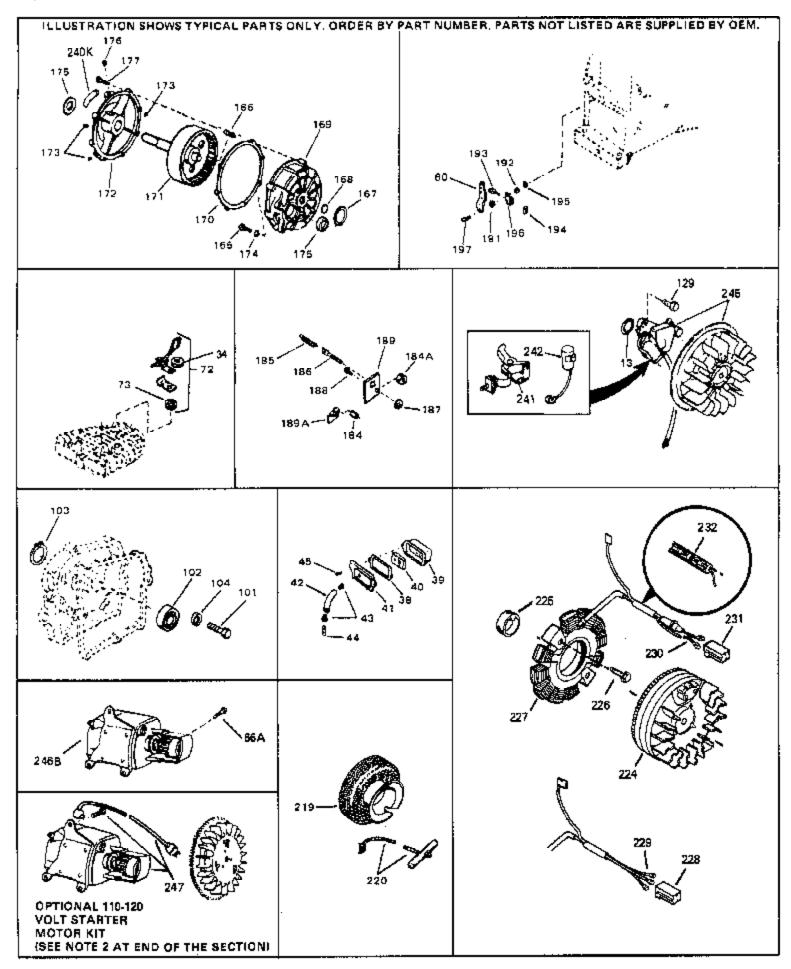

| Dof # | Part Number | Ohi | Description                                                                                                                                                                                                                                                                                                 |
|-------|-------------|-----|-------------------------------------------------------------------------------------------------------------------------------------------------------------------------------------------------------------------------------------------------------------------------------------------------------------|
|       |             | Qty |                                                                                                                                                                                                                                                                                                             |
|       | 33876       |     | Gasket, Stator                                                                                                                                                                                                                                                                                              |
|       | 26073       |     | Washer (Not used on late production)                                                                                                                                                                                                                                                                        |
| 34    | 650691      |     | Washer (Use as required)                                                                                                                                                                                                                                                                                    |
| 38    | 31619A      |     | * Gasket, Breather                                                                                                                                                                                                                                                                                          |
| 40    | 31410       |     | Element, Breather                                                                                                                                                                                                                                                                                           |
| 45    | 650128      |     | Screw, 10-24 x 1/2"                                                                                                                                                                                                                                                                                         |
| 197   | 650548      |     | Screw, 8-32 x 5/16"                                                                                                                                                                                                                                                                                         |
| 219   | 34788       |     | Pulley, Starter rope                                                                                                                                                                                                                                                                                        |
| 225   | 35189       |     | Spacer, Coil Assy.                                                                                                                                                                                                                                                                                          |
| 241   | 30547A      |     | Contact Assy., Breaker                                                                                                                                                                                                                                                                                      |
| 242   | 30548B      |     | Condenser                                                                                                                                                                                                                                                                                                   |
|       | 610942A     |     | Magneto NOTE: The complete magneto is not available as an assembly. The magneto number is shown for reference purposes only. Order component partsindividually, as shown in partslist. (Refer to Division 5, Section B, page 35 for breakdown)                                                              |
| 247   | 33290D      |     | Starter Motor Kit (110-120 Volt) This 110-120 volt starter motor kit may have been added to this engine. It can be added only if cylinder hasdrilled and tapped starter mounting bosses and a ring gear flywheel. Refer to service number stamped on end cap of motor, or on decal, for identification. Ref |