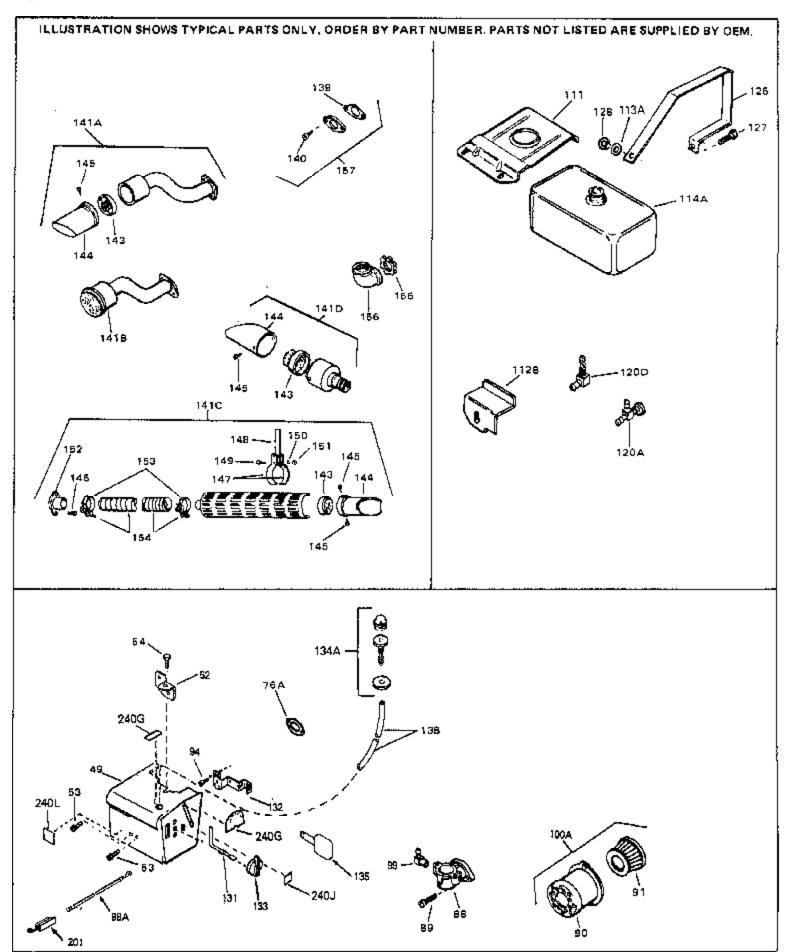

| Ref # | Part Number | Qty | Description                                                                                                                                                                                                                                    |
|-------|-------------|-----|------------------------------------------------------------------------------------------------------------------------------------------------------------------------------------------------------------------------------------------------|
| 13    | 33876       | ·   | Gasket, Stator                                                                                                                                                                                                                                 |
| 90    | 31715       |     | Body, Air cleaner                                                                                                                                                                                                                              |
| 91    | 30727       |     | Element, Air cleaner                                                                                                                                                                                                                           |
| 94    | 28820       |     | Screw, 10-32 x 1/2"                                                                                                                                                                                                                            |
| 100A  | 730164      |     | Air Cleaner Ass'y. (Incl. 76, 90, 91, 92, 93, 94, & 221B) (Use as required)                                                                                                                                                                    |
| 111   | 28371B      |     | Fuel Tank Bracket                                                                                                                                                                                                                              |
| 112B  | 34182       |     | Fuel Tank Bracket                                                                                                                                                                                                                              |
| 139   | 33670A      |     | * Gasket, Muffler                                                                                                                                                                                                                              |
| 140   | 792020      |     | Screw, 1/4-20 x 2-1/4"                                                                                                                                                                                                                         |
| 140   | 30063       |     | Screw, 1/4-20 x 1/2" (Use as required )                                                                                                                                                                                                        |
| 141D  | 391026      |     | Muffler (Incl. 143, 144 & 145) (This spark arrester mufflercan be used on any model.)                                                                                                                                                          |
| 157   | 730165      |     | Muff.Adapter Kit (Incl.139,140)(As re quired)                                                                                                                                                                                                  |
| 201   | 610973      |     | Terminal Assy. (Use as required)                                                                                                                                                                                                               |
| 245   | 610942A     |     | Magneto NOTE: The complete magneto is not available as an assembly. The magneto number is shown for reference purposes only. Order component partsindividually, as shown in partslist. (Refer to Division 5, Section B, page 35 for breakdown) |