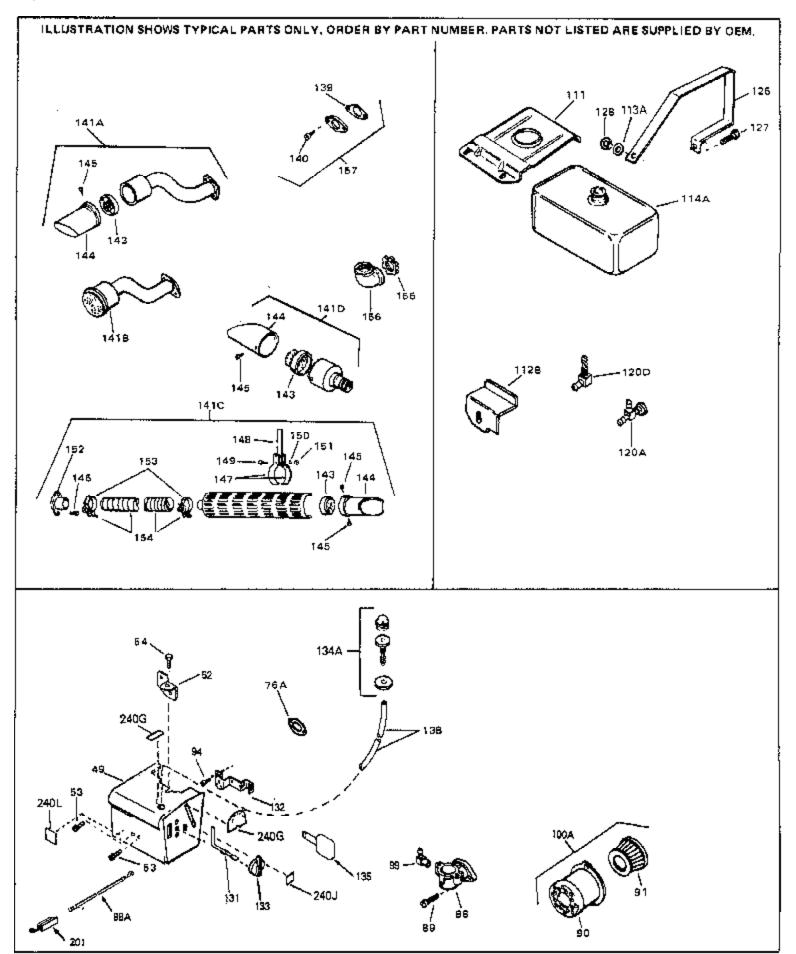

| Ref # | Part Number | Qty Description                                                                                                                                                                                                                                            |
|-------|-------------|------------------------------------------------------------------------------------------------------------------------------------------------------------------------------------------------------------------------------------------------------------|
| 13    | 33876       | Gasket, Stator                                                                                                                                                                                                                                             |
| 90    | 31715       | Body, Air cleaner                                                                                                                                                                                                                                          |
| 91    | 30727       | Element, Air cleaner                                                                                                                                                                                                                                       |
| 94    | 28820       | Screw, 10-32 x 1/2"                                                                                                                                                                                                                                        |
| 100A  | 730164      | Air Cleaner Ass'y. (Incl. 76, 90, 91, 92, 93, 94, & 221B) (Use as required)                                                                                                                                                                                |
| 111   | 28371B      | Fuel Tank Bracket                                                                                                                                                                                                                                          |
|       | 34182       | Fuel Tank Bracket                                                                                                                                                                                                                                          |
| 139   | 33670A      | * Gasket, Muffler                                                                                                                                                                                                                                          |
| 140   | 650774      | Screw, 1/4-20 x 2-3/8"                                                                                                                                                                                                                                     |
| 140   | 30063       | Screw, 1/4-20 x 1/2" (Use as required )                                                                                                                                                                                                                    |
| 141D  | 391026      | Muffler (Incl. 143, 144 & 145) (This spark arrester mufflercan be used on any model.)                                                                                                                                                                      |
| 157   | 730165      | Muff.Adapter Kit (Incl.139,140)(As re quired)                                                                                                                                                                                                              |
|       | 610973      | Terminal Assy. (Use as required)                                                                                                                                                                                                                           |
| 245   | 611025      | Magneto NOTE: The complete magneto is not available as<br>an assembly. The magneto number is shown for reference<br>purposes only. Order component partsindividually, as shown<br>in partslist. (Refer to Division 5, Section B, page 39 for<br>breakdown) |