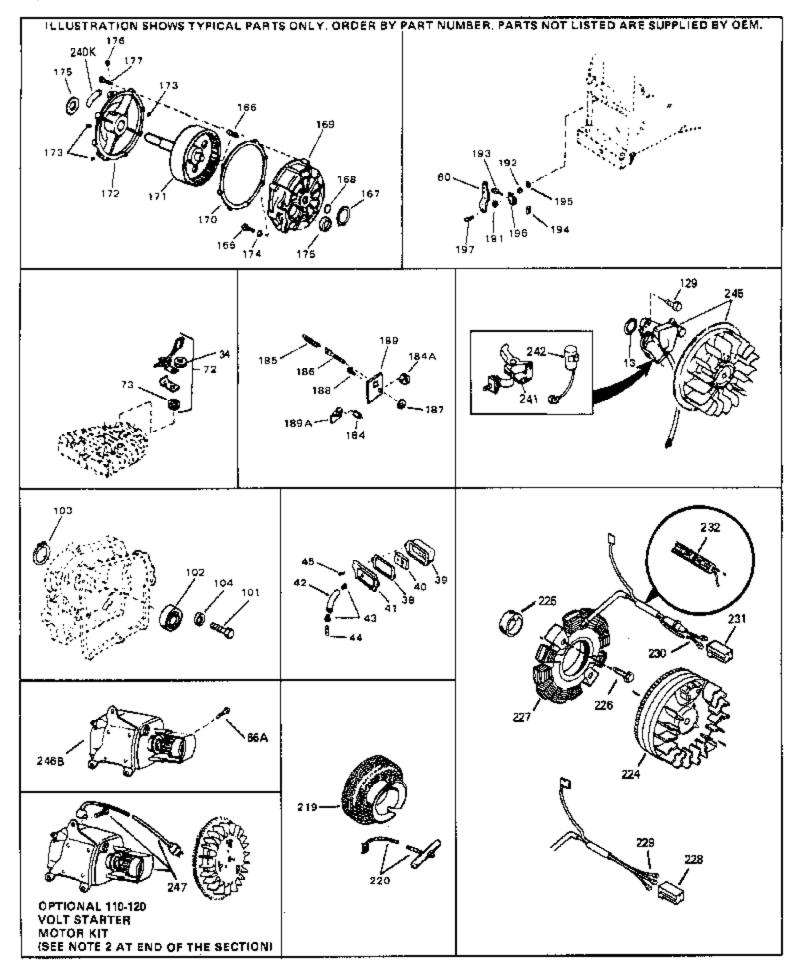

## HS50-67161D Engine Parts List #3

| Ref # | Part Number 0 | ty Description                                                                                                                                                                                                                                                                                                             |
|-------|---------------|----------------------------------------------------------------------------------------------------------------------------------------------------------------------------------------------------------------------------------------------------------------------------------------------------------------------------|
| 13    | 33876         | Gasket, Stator                                                                                                                                                                                                                                                                                                             |
| 34    | 26073         | Washer (Not used on late production)                                                                                                                                                                                                                                                                                       |
| 34    | 650691        | Washer (Use as required)                                                                                                                                                                                                                                                                                                   |
| 38    | 31619A        | * Gasket, Breather                                                                                                                                                                                                                                                                                                         |
| 40    | 31410         | Element, Breather                                                                                                                                                                                                                                                                                                          |
| 45    | 650128        | Screw, 10-24 x 1/2"                                                                                                                                                                                                                                                                                                        |
| 197   | 650548        | Screw, 8-32 x 5/16"                                                                                                                                                                                                                                                                                                        |
| 219   | 34788         | Pulley, Starter rope                                                                                                                                                                                                                                                                                                       |
| 225   | 35189         | Spacer, Coil Assy.                                                                                                                                                                                                                                                                                                         |
| 241   | 30547A        | Contact Assy., Breaker                                                                                                                                                                                                                                                                                                     |
| 242   | 30548B        | Condenser                                                                                                                                                                                                                                                                                                                  |
| 245   | 611025        | Magneto NOTE: The complete magneto is not available as<br>an assembly. The magneto number is shown for reference<br>purposes only. Order component partsindividually, as shown<br>in partslist. (Refer to Division 5, Section B, page 39 for<br>breakdown)                                                                 |
| 247   | 33290D        | Starter Motor Kit (110-120 Volt) This 110-120 volt starter<br>motor kit may have been added to this engine. It can be<br>added only if cylinder hasdrilled and tapped starter mounting<br>bosses and a ring gear flywheel. Refer to service number<br>stamped on end cap of motor, or on decal, for identification.<br>Ref |