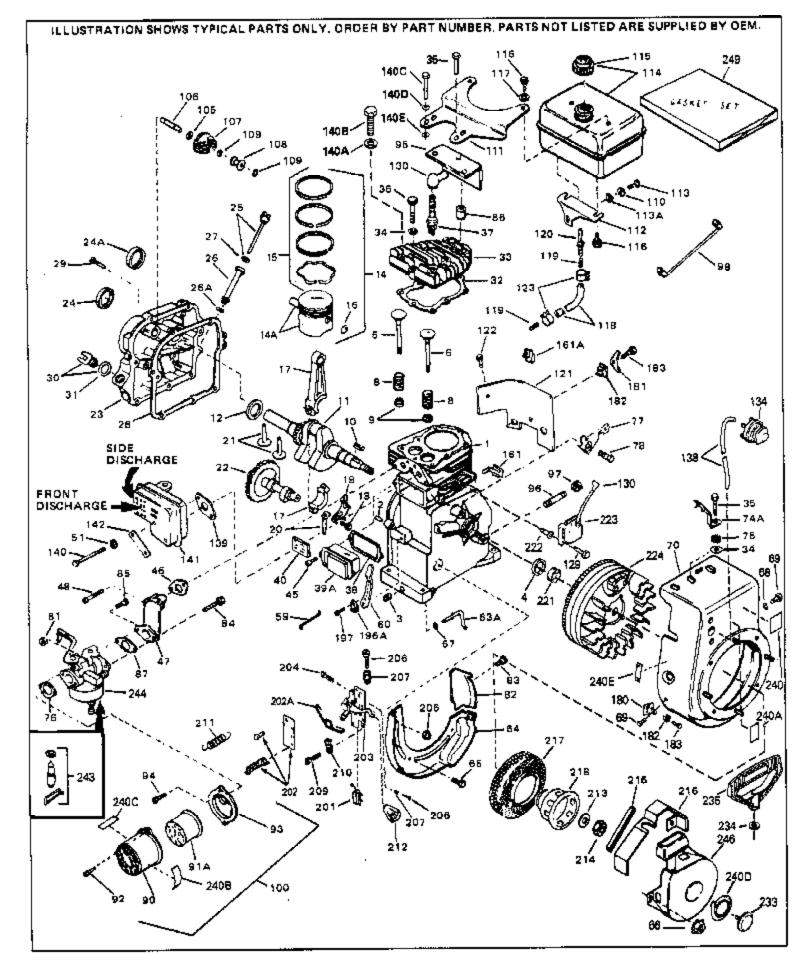

| Ref # Part Number | Qty Description                                   |
|-------------------|---------------------------------------------------|
| 1 33674B          | Cylinder (Incl. 2, 3 & 4) (2-13/16" B ore)        |
| 2 26727           | Pin, Dowel                                        |
| 3 27642           | Oil Drain Plug                                    |
| 4 32600           | Seal, Oil                                         |
| 5 32644A          | Intake Valve (Std.) (Incl. 9)                     |
|                   |                                                   |
| 5 32645A          | Intake Valve (1/32" OS) (Incl. 9)                 |
| 6 29313C          | Exhaust Valve (Std.) (Incl. 9)                    |
| 6 29315C          | Exhaust Valve (1/32" OS) (Incl. 9)                |
| 8 31672           | Spring, Valve                                     |
| 9 31673           | Cap, Lower valve spring                           |
| 10 610961         | Key Flywheel                                      |
| 11 34740          | Crankshaft                                        |
| 12 32323          | Washer, Thrust                                    |
| 13 33876          | Gasket, Stator                                    |
| 14 34535          | Piston, Pin & Ring Set (Std.) (2-13/1 6" Bore)    |
| 14 34536          | Piston, Pin & Ring Set (.010" OS)                 |
| 14 34537          | Piston, Pin & Ring Set (.020" OS)                 |
| 14A 33562B        | Piston & Pin Ass'y.(Std.)(Incl.16)(2- 13/16")     |
| 14A 33563B        | Piston & Pin Ass'y. (.010" OS) (Incl. 16)         |
| 14A 33564B        | Piston & Pin Ass'y. (.020" OS) (Incl. 16)         |
| 15 33567          | Ring Set (Std.) (2-13/16" Bore)                   |
| 15 33568          |                                                   |
|                   | Ring Set (.010" OS)                               |
| 15 33569          | Ring Set (.020" OS)                               |
| 16 20381          | Ring, Piston pin retaining                        |
| 17 32875          | Rod Assy., Connecting (Incl. 18 & 20)             |
| 18 32610A         | Bolt, Connecting Rod                              |
| 20 32654          | Dipper, Oil                                       |
| 21 27241          | Lifter, Valve                                     |
| 22 33696          | Camshaft (Extended)                               |
| 23 32766A         | Cover, Cylinder (Incl. 24, 24A, 30, 3 1 & 106)    |
| 24A 30318         | Seal, Oil                                         |
| 24 27897          | Seal, Oil                                         |
| 28 27677A         | * Gasket, Cylinder cover                          |
| 29 650451         | Screw, 1/4-20 x 1" (Use as required)              |
| 29 650488         | Screw, 1/4-20 x 1-1/4" (Use as requir ed)         |
| 30 27625          | Plug, Oil filler (Incl. 31)                       |
| 31 29673          | * Gasket, Oil fill plug                           |
| 32 33554A         | Gasket, Cylinder head                             |
| 33 33016A         | Head, Cylinder(Incl. 35)                          |
| 34 26073          | Washer (Not used on late production)              |
| 34 650691         | Washer (Use as required)                          |
| 35 650694A        | Screw, 5/16-18 x 2" (Use as required)             |
| 35 650818         | Screw, $5/16-18 \times 1-1/2$ " (Use as required) |
| 35 650865         | Screw, $5/16-18 \times 2^{"}$ (Use as required)   |
|                   |                                                   |
| 36 6021A          | Screw, 5/16-18 x 1-1/2" (As req;not w /650691)    |
| 37 33636          | Resistor Spark Plug (RJ-8C)                       |
| 38 31619A         | * Gasket, Breather                                |
| 39A 31337A        | Breather Ass'y. (Incl. 38 & 40)                   |
| 40 31410          | Element, Breather                                 |
| 45 650128         | Screw, 10-24 x 1/2"                               |
| 46 33673A         | * Gasket, Intake (1/32" thick)                    |
| 47 33666          | Pipe, Intake                                      |
| 48 30646          | Screw, 1/4-20 x 1-3/8"                            |
| 59 32698          | Link, Governor-to-throttle                        |
| 60 31510          | Lever, Governor                                   |
| 63A 31334         | Rod, Governor (Incl. 67)                          |
| 64 33342          | Baffle, Blower housing                            |
| 65 650561         | Screw, 1/4-20 x 5/8"                              |
|                   |                                                   |

|                                                                                                          | Part Number Qty                                                                                                                                               |                                                                                                                                                                                                                                                                                                                                                                                                                                                                             |
|----------------------------------------------------------------------------------------------------------|---------------------------------------------------------------------------------------------------------------------------------------------------------------|-----------------------------------------------------------------------------------------------------------------------------------------------------------------------------------------------------------------------------------------------------------------------------------------------------------------------------------------------------------------------------------------------------------------------------------------------------------------------------|
| 66<br>67<br>68<br>69                                                                                     | 29752<br>28277<br>650168<br>29212<br>33663C                                                                                                                   | Nut & Lockwasher Assy., 1/4-28 (As re quired)<br>Pop Rivet (Purchase locally)(Use as r equired)<br>Washer, Flat<br>Washer, Flat<br>Screw, 1/4-28 x 7/16"<br>Blower Housing (For electric starter) NOTE: In original<br>production some starters are riveted to the blower housing.<br>Replacement housing has threaded studs. Order four nuts<br>(29752) for remounting of starter.                                                                                         |
| 75<br>76<br>77<br>78<br>81<br>82<br>83<br>84<br>83<br>84<br>85<br>86<br>87<br>90<br>92<br>93<br>94<br>98 | 30747   650890   27272A   34212   30200   29752   33341   650701   6201   650870   28212   26756   31715   650152   31914   28820   34231   730127            | Clip, Spark plug shorting<br>Lockwasher<br>* Gasket, Air cleaner<br>Bracket, Holddown<br>Screw, 10-24 x 9/16"<br>Nut & Lockwasher Assy., 1/4-28<br>Extension, Baffle<br>Screw, 8-18 x 7/16"<br>Screw, 1/4-28 x 7/8"<br>Screw, 1/4-28 x 1-11/16"<br>Spacer<br>* Gasket, Carburetor<br>Body, Air cleaner<br>Screw, 8-32 x 3/8"<br>Bracket, Air cleaner<br>Screw, 10-32 x 1/2"<br>Ground Wire<br>Air Cleaner Ass'y. (Incl.76,76A,90A,91A,92,93,94, &<br>221A)(Use as required) |
| 106<br>107<br>108<br>109<br>111<br>113<br>114<br>115                                                     | 30590A<br>30574<br>30591<br>30588A<br>29193<br>28371B<br>650561<br>34711<br>410144B<br>33032                                                                  | Washer, Flat<br>Shaft, Mechanical governor<br>Gear Assy.,Governor (Incl. 105)<br>Spool Governor<br>Ring, Retaining<br>Fuel Tank Bracket<br>Screw, 1/4-20 x 5/8"<br>Fuel Tank (Incl. 115 & 123)<br>Fuel Cap (Std.)(Wh.Plastic)(1-1/2" I. D.)<br>Fuel Cap (Red Plastic)(1-3/16" I.D.) (Spurt resistant, Low<br>profile)                                                                                                                                                       |
| 116<br>118<br>118<br>119<br>121<br>122<br>123<br>129<br>139<br>140D<br>140B<br>140A<br>140A              | 34210<br>650665<br>29774<br>30795<br>30962<br>28819<br>29745<br>650128<br>26460<br>650489<br>33670A<br>26073<br>30063<br>8345<br>650628A<br>650628A<br>650774 | Fuel Cap (Red Plastic)(1-3/16" I.D.) (Spurt resistant, High profile)<br>Screw, 1/4-15 x 7/8"<br>Line, Fuel (Braided 8.25")<br>Line, Fuel (Braided 16")<br>Line, Fuel (Braided 32")<br>Spring, Fuel line (Use as required)<br>Extension, Blower housing<br>Screw, 10-24 x 1/2"<br>Clamp, Fuel line (Use as required)<br>Screw, 1/4-20 x 5/8"<br>* Gasket, Muffler<br>Washer, flat<br>Screw, 1/4-20 x 1/2"<br>Flatwasher, 1/4"<br>5/16-18 x 2-3/8"                            |

|      | Part Number | Qty | Description                                                                                                                                                                                                                                                |
|------|-------------|-----|------------------------------------------------------------------------------------------------------------------------------------------------------------------------------------------------------------------------------------------------------------|
|      | 30063       |     | Screw, 1/4-20 x 1/2" (Use as required )                                                                                                                                                                                                                    |
|      | 33671A      |     | Muffler (Side Discharge)                                                                                                                                                                                                                                   |
|      | 31335       |     | Clamp, Governor lever                                                                                                                                                                                                                                      |
|      | 650548      |     | Screw, 8-32 x 5/16"                                                                                                                                                                                                                                        |
|      | 610973      |     | Terminal Assy. (Use as required)                                                                                                                                                                                                                           |
|      | 33879A      |     | Control Brkt(In.201,204,205,206,207,2 09,210)                                                                                                                                                                                                              |
|      | 650139      |     | Screw, 8-32 x 1/2" (Use as required)                                                                                                                                                                                                                       |
|      | 650152      |     | Screw, 8-32 x 3/8" (Use as required)                                                                                                                                                                                                                       |
|      | 30200       |     | Screw, 10-24 9/16" (Use as required)                                                                                                                                                                                                                       |
|      | 30322       |     | Nut & Lockwasher (Use as required)                                                                                                                                                                                                                         |
| 206  | 650688      |     | Screw, 10-32 x 1" (Used on early prod uction)                                                                                                                                                                                                              |
| 206  | 650549      |     | Screw, 5-40 x 7/16" (Used on late pro duction)                                                                                                                                                                                                             |
| 207  | 32924       |     | Compression Spring (Used on early pro duction)                                                                                                                                                                                                             |
| 207  | 31342       |     | Compression Spring (Used on late prod uction)                                                                                                                                                                                                              |
| 209  | 28942       |     | Screw, 10-32 x 3/8"                                                                                                                                                                                                                                        |
| 210  | 27793       |     | Clip, Conduit                                                                                                                                                                                                                                              |
| 211  | 31426       |     | Spring, Extension                                                                                                                                                                                                                                          |
| 213  | 650815      |     | Washer, Belleville                                                                                                                                                                                                                                         |
| 214  | 650816      |     | Nut, Flywheel                                                                                                                                                                                                                                              |
| 217  | 33668       |     | Screen, Starter                                                                                                                                                                                                                                            |
| 218  | 34694       |     | Cup, Starter                                                                                                                                                                                                                                               |
| 221  | 34080       |     | Spacer, Flywheel key                                                                                                                                                                                                                                       |
| 222  | 650872      |     | Stud, Solid State Assy.                                                                                                                                                                                                                                    |
| 240  | 34346       |     | Decal. Instruction                                                                                                                                                                                                                                         |
| 240A | 550223      |     | Decal, Name                                                                                                                                                                                                                                                |
| 243  | 631021      |     | Inlet Needle, Seat & Clip Assy.                                                                                                                                                                                                                            |
|      | 631923      |     | Carburetor (Incl. 87) (Refer to Division 5, Section A, page 140                                                                                                                                                                                            |
|      |             |     | for breakdown)                                                                                                                                                                                                                                             |
| 245  | 611025      |     | Magneto NOTE: The complete magneto is not available as<br>an assembly. The magneto number is shown for reference<br>purposes only. Order component partsindividually, as shown<br>in partslist. (Refer to Division 5, Section B, page 39 for<br>breakdown) |
| 246  | 590420A     |     | Rewind Starter NOTE: In original production some starters<br>are riveted to the blowerhousing. Replacement housing has<br>threaded studs. Order four nuts (29752) for remounting of<br>starter. (Refer to Division 5, Section C, page 25 for<br>breakdown) |
| 249  | 33683B      |     | * Gasket Set (Incl. items marked *)                                                                                                                                                                                                                        |