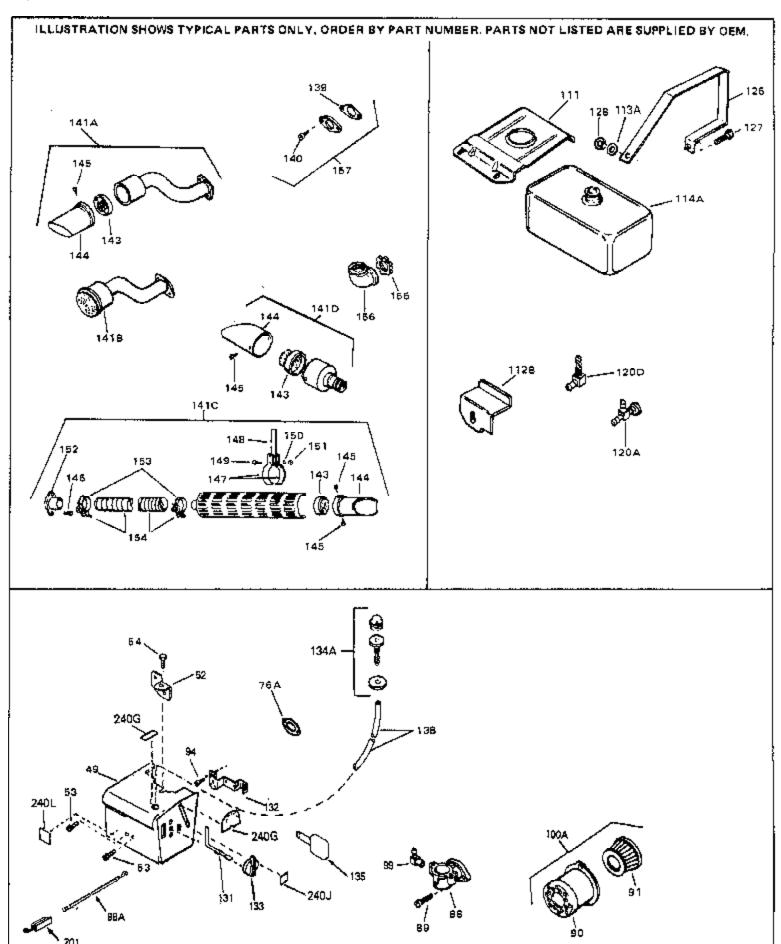

| Ref # | Part Number | Qty | Description                                                                                                                                                                                                                                    |
|-------|-------------|-----|------------------------------------------------------------------------------------------------------------------------------------------------------------------------------------------------------------------------------------------------|
| 141   | 33671A      |     | Muffler (Side Discharge)                                                                                                                                                                                                                       |
| 196A  | 31335       |     | Clamp, Governor lever                                                                                                                                                                                                                          |
| 197   | 650548      |     | Screw, 8-32 x 5/16"                                                                                                                                                                                                                            |
| 201   | 610973      |     | Terminal Assy. (Use as required)                                                                                                                                                                                                               |
| 203   | 33879A      |     | Control Brkt(In.201,204,205,206,207,2 09,210)                                                                                                                                                                                                  |
| 204   | 650139      |     | Screw, 8-32 x 1/2" (Use as required)                                                                                                                                                                                                           |
| 204   | 650152      |     | Screw, 8-32 x 3/8" (Use as required)                                                                                                                                                                                                           |
| 204   | 30200       |     | Screw, 10-24 9/16" (Use as required)                                                                                                                                                                                                           |
|       | 30322       |     | Nut & Lockwasher (Use as required)                                                                                                                                                                                                             |
| 206   | 650688      |     | Screw, 10-32 x 1" (Used on early prod uction)                                                                                                                                                                                                  |
| 206   | 650549      |     | Screw, 5-40 x 7/16" (Used on late pro duction)                                                                                                                                                                                                 |
| 207   | 32924       |     | Compression Spring (Used on early pro duction)                                                                                                                                                                                                 |
| 207   | 31342       |     | Compression Spring (Used on late prod uction)                                                                                                                                                                                                  |
| 209   | 28942       |     | Screw, 10-32 x 3/8"                                                                                                                                                                                                                            |
| 210   | 27793       |     | Clip, Conduit                                                                                                                                                                                                                                  |
|       | 31426       |     | Spring, Extension                                                                                                                                                                                                                              |
|       | 650815      |     | Washer, Belleville                                                                                                                                                                                                                             |
| 214   | 650816      |     | Nut, Flywheel                                                                                                                                                                                                                                  |
| 217   | 31585       |     | Screen, Starter                                                                                                                                                                                                                                |
| 218   | 34694       |     | Cup, Starter                                                                                                                                                                                                                                   |
| 221   | 34080       |     | Spacer, Flywheel key                                                                                                                                                                                                                           |
| 222   | 650872      |     | Stud, Solid State Assy.                                                                                                                                                                                                                        |
|       | 34443A      |     | Solid State Assy.                                                                                                                                                                                                                              |
| 224   | 611080      |     | Flywheel                                                                                                                                                                                                                                       |
| 240   | 34346       |     | Decal. Instruction                                                                                                                                                                                                                             |
|       | 550223      |     | Decal, Name                                                                                                                                                                                                                                    |
| 243   | 631021      |     | Inlet Needle, Seat & Clip Assy.                                                                                                                                                                                                                |
| 244   | 631923      |     | Carburetor (Incl. 87) (Refer to Division 5, Section A, page 140 for breakdown)                                                                                                                                                                 |
| 246   | 590420A     |     | Rewind Starter NOTE: In original production some starters are riveted to the blowerhousing. Replacement housing has threaded studs. Order four nuts (29752) for remounting of starter. (Refer to Division 5, Section C, page 25 for breakdown) |
| 249   | 33683B      |     | * Gasket Set (Incl. items marked *)                                                                                                                                                                                                            |

| Ref # | Part Number C | Oty Description                                                                       |
|-------|---------------|---------------------------------------------------------------------------------------|
| 90    | 31715         | Body, Air cleaner                                                                     |
| 91    | 30727         | Element, Air cleaner                                                                  |
| 94    | 28820         | Screw, 10-32 x 1/2"                                                                   |
| 100A  | 730164        | Air Cleaner Ass'y. (Incl. 76, 90, 91, 92, 93, 94, & 221B) (Use as required)           |
| 111   | 28371B        | Fuel Tank Bracket                                                                     |
| 112B  | 34182         | Fuel Tank Bracket                                                                     |
| 139   | 33670A        | * Gasket, Muffler                                                                     |
| 140   | 650774        | Screw, 1/4-20 x 2-3/8"                                                                |
| 140   | 30063         | Screw, 1/4-20 x 1/2" (Use as required)                                                |
| 141D  | 391026        | Muffler (Incl. 143, 144 & 145) (This spark arrester mufflercan be used on any model.) |
| 157   | 730165        | Muff.Adapter Kit (Incl.139,140)(As re quired)                                         |
| 201   | 610973        | Terminal Assy. (Use as required)                                                      |