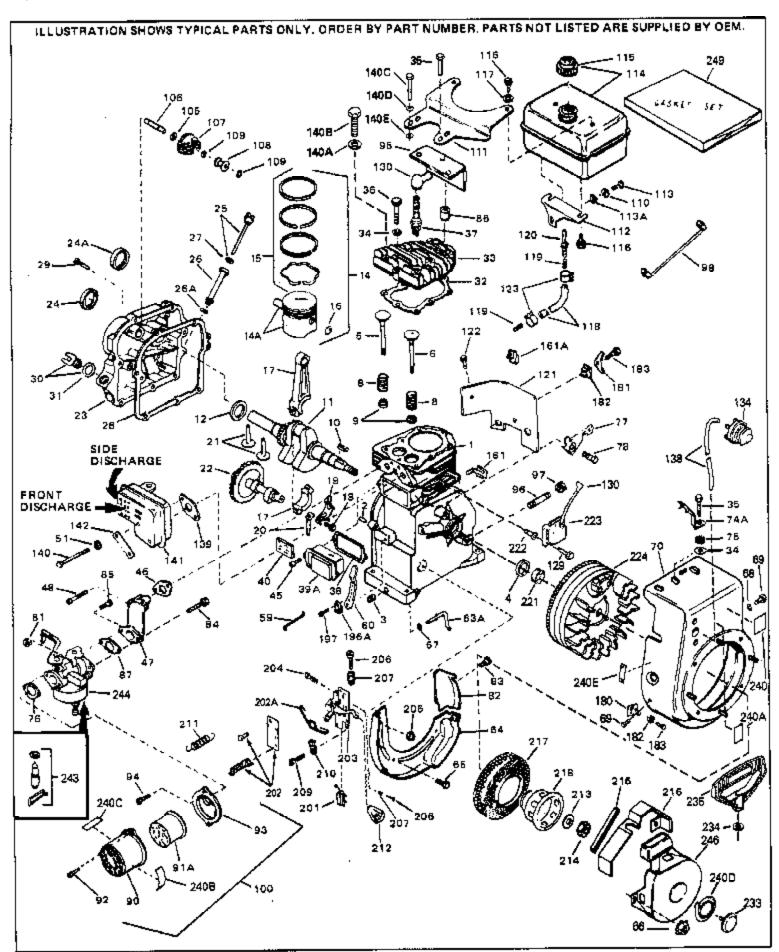

| Rof # | Part Number | Qty | Description                                    |
|-------|-------------|-----|------------------------------------------------|
|       | 33674B      | Qty | Cylinder (Incl. 2, 3 & 4) (2-13/16" B ore)     |
|       |             |     |                                                |
|       | 26727       |     | Pin, Dowel                                     |
|       | 27642       |     | Oil Drain Plug                                 |
|       | 32600       |     | Seal, Oil                                      |
|       | 32644A      |     | Intake Valve (Std.) (Incl. 9)                  |
|       | 32645A      |     | Intake Valve (1/32" OS) (Incl. 9)              |
| 6     | 29313C      |     | Exhaust Valve (Std.) (Incl. 9)                 |
| 6     | 29315C      |     | Exhaust Valve (1/32" OS) (Incl. 9)             |
| 8     | 31672       |     | Spring, Valve                                  |
| 9     | 31673       |     | Cap, Lower valve spring                        |
|       | 610961      |     | Key Flywheel                                   |
|       | 34740       |     | Crankshaft                                     |
|       | 32323       |     | Washer, Thrust                                 |
|       | 34535       |     | Piston, Pin & Ring Set (Std.) (2-13/1 6" Bore) |
|       | 34536       |     | Piston, Pin & Ring Set (.010" OS)              |
|       | 34537       |     | Piston, Pin & Ring Set (.020" OS)              |
|       |             |     | Piston & Pin Ass'y.(Std.)(Incl.16)(2- 13/16")  |
|       | 33562B      |     |                                                |
|       | 33563B      |     | Piston & Pin Ass'y. (.010" OS) (Incl. 16)      |
|       | 33564B      |     | Piston & Pin Ass'y. (.020" OS) (Incl. 16)      |
|       | 33567       |     | Ring Set (Std.) (2-13/16" Bore)                |
|       | 33568       |     | Ring Set (.010" OS)                            |
|       | 33569       |     | Ring Set (.020" OS)                            |
|       | 20381       |     | Ring, Piston pin retaining                     |
| 17    | 32875       |     | Rod Assy., Connecting (Incl. 18 & 20)          |
| 18    | 32610A      |     | Bolt, Connecting Rod                           |
| 20    | 32654       |     | Dipper, Oil                                    |
| 21    | 27241       |     | Lifter, Valve                                  |
| 22    | 33696       |     | Camshaft (Extended)                            |
|       | 32766A      |     | Cover, Cylinder (Incl. 24, 24A, 30, 3 1 & 106) |
|       | 30318       |     | Seal, Oil                                      |
|       | 27897       |     | Seal, Oil                                      |
|       | 27677A      |     | * Gasket, Cylinder cover                       |
|       | 650451      |     | Screw, 1/4-20 x 1" (Use as required)           |
|       | 650488      |     | Screw, 1/4-20 x 1-1/4" (Use as required)       |
|       | 27625       |     | Plug, Oil filler (Incl. 31)                    |
|       | 29673       |     | * Gasket, Oil fill plug                        |
|       | 33554A      |     | Gasket, Cylinder head                          |
|       |             |     |                                                |
|       | 33016A      |     | Head, Cylinder(Incl. 35)                       |
|       | 26073       |     | Washer (Not used on late production)           |
|       | 650691      |     | Washer (Use as required)                       |
|       | 650694A     |     | Screw, 5/16-18 x 2" (Use as required)          |
|       | 650818      |     | Screw, 5/16-18 x 1-1/2" (Use as requi red)     |
|       | 650865      |     | Screw, 5/16-18 x 2" (Use as required)          |
|       | 6021A       |     | Screw, 5/16-18 x 1-1/2" (As req;not w /650691) |
|       | 33636       |     | Resistor Spark Plug (RJ-8C)                    |
|       | 31619A      |     | * Gasket, Breather                             |
| 39A   | 31337A      |     | Breather Ass'y. (Incl. 38 & 40)                |
| 40    | 31410       |     | Element, Breather                              |
| 45    | 650128      |     | Screw, 10-24 x 1/2"                            |
| 46    | 33673A      |     | * Gasket, Intake (1/32" thick)                 |
|       | 33666       |     | Pipe, Intake                                   |
|       | 30646       |     | Screw, 1/4-20 x 1-3/8"                         |
|       | 32698       |     | Link, Governor-to-throttle                     |
|       | 31510       |     | Lever, Governor                                |
|       | 31334       |     | Rod, Governor (Incl. 67)                       |
|       | 33342       |     | Baffle, Blower housing                         |
|       | 650561      |     | Screw, 1/4-20 x 5/8"                           |
|       |             |     |                                                |
| 00    | 29752       |     | Nut & Lockwasher Assy., 1/4-28 (As re quired)  |

| D-f // | Dort Ni web en   | <u> </u> | Description                                                                                          |
|--------|------------------|----------|------------------------------------------------------------------------------------------------------|
|        | Part Number      | Qty      | Description  Page Piret (Purchase levelly)/Llas as required)                                         |
| 66     | 20277            |          | Pop Rivet (Purchase locally)(Use as r equired)                                                       |
|        | 28277            |          | Washer, Flat                                                                                         |
|        | 650168           |          | Washer, Flat                                                                                         |
|        | 29212            |          | Screw, 1/4-28 x 7/16"                                                                                |
| 70     | 33663C           |          | Blower Housing (For electric starter) NOTE: In original                                              |
|        |                  |          | production some starters are riveted to the blower housing.                                          |
|        |                  |          | Replacement housing has threaded studs. Order four nuts                                              |
|        |                  |          | (29752) for remounting of starter.                                                                   |
| 74A    | 30747            |          | Clip, Spark plug shorting                                                                            |
|        | 650890           |          | Lockwasher                                                                                           |
|        | 27272A           |          | * Gasket, Air cleaner                                                                                |
|        | 34212            |          | Bracket, Holddown                                                                                    |
|        | 30200            |          | Screw, 10-24 x 9/16"                                                                                 |
|        | 29752            |          | Nut & Lockwasher Assy., 1/4-28                                                                       |
|        | 33341            |          | Extension, Baffle                                                                                    |
|        | 650701           |          | Screw, 8-18 x 7/16"                                                                                  |
|        | 6201             |          | Screw, 1/4-28 x 7/8"                                                                                 |
|        | 650870           |          | Screw, 1/4-28 x 1-11/16"                                                                             |
|        | 28212            |          | Spacer                                                                                               |
|        | 26756            |          | * Gasket, Carburetor                                                                                 |
|        | 31715            |          | Body, Air cleaner                                                                                    |
|        | 650152           |          | Screw, 8-32 x 3/8"                                                                                   |
|        | 31914            |          | Bracket, Air cleaner                                                                                 |
|        | 28820            |          | Screw, 10-32 x 1/2"                                                                                  |
|        | 35182            |          | Ground Wire                                                                                          |
|        | 730127           |          | Air Cleaner Ass'y. (Incl.76,76A,90A,91A,92,93,94, &                                                  |
|        |                  |          | 221A)(Use as required)                                                                               |
| 105    | 205004           |          | ,,                                                                                                   |
|        | 30590A           |          | Washer, Flat                                                                                         |
|        | 30574            |          | Shaft, Mechanical governor                                                                           |
|        | 30591            |          | Gear Assy.,Governor (Incl. 105)                                                                      |
|        | 30588A           |          | Spool Governor  Ring Retaining                                                                       |
|        | 29193<br>29274 P |          | Ring, Retaining                                                                                      |
|        | 28371B           |          | Fuel Tank Bracket                                                                                    |
|        | 650561<br>34711  |          | Screw, 1/4-20 x 5/8"  Fuel Tapk (loc), 115, 8, 123)                                                  |
|        |                  |          | Fuel Cap (Std.)(Mb Plastic)(1.1/2" L.D.)                                                             |
|        | 410144B<br>33032 |          | Fuel Cap (Std.)(Wh.Plastic)(1-1/2" I. D.) Fuel Cap (Red Plastic)(1-3/16" I.D.) (Spurt resistant, Low |
| 113    | 33032            |          | profile)                                                                                             |
|        |                  |          |                                                                                                      |
| 115    | 34210            |          | Fuel Cap (Red Plastic)(1-3/16" I.D.) (Spurt resistant, High                                          |
|        |                  |          | profile)                                                                                             |
| 116    | 650665           |          | Screw, 1/4-15 x 7/8"                                                                                 |
|        | 29774            |          | Line, Fuel (Braided 8.25")                                                                           |
|        | 30795            |          | Line, Fuel (Braided 16")                                                                             |
|        | 30962            |          | Line, Fuel (Braided 32")                                                                             |
|        | 28819            |          | Spring, Fuel line (Use as required)                                                                  |
| 121    | 29745            |          | Extension, Blower housing                                                                            |
|        | 650128           |          | Screw, 10-24 x 1/2"                                                                                  |
|        | 26460            |          | Clamp, Fuel line (Use as required)                                                                   |
|        | 650814           |          | Screw, 10-24 x1"                                                                                     |
|        | 33670A           |          | * Gasket, Muffler                                                                                    |
|        | 650628A          |          | 5/16-18 x 2-3/8"                                                                                     |
|        | 30063            |          | Screw, 1/4-20 x 1/2"                                                                                 |
| 140A   |                  |          | Flatwasher, 1/4"                                                                                     |
|        | 650774           |          | Screw, 1/4-20 x 2-3/8"                                                                               |
|        | 30063            |          | Screw, 1/4-20 x 1/2" (Use as required )                                                              |
|        | 26073            |          | Washer, flat                                                                                         |
|        |                  |          | •                                                                                                    |

| Ref # | Part Number | Qty | Description                                                                                                                                                                                                                                    |
|-------|-------------|-----|------------------------------------------------------------------------------------------------------------------------------------------------------------------------------------------------------------------------------------------------|
| 141   | 33671A      |     | Muffler (Side Discharge)                                                                                                                                                                                                                       |
| 196A  | 31335       |     | Clamp, Governor lever                                                                                                                                                                                                                          |
| 197   | 650548      |     | Screw, 8-32 x 5/16"                                                                                                                                                                                                                            |
| 201   | 610973      |     | Terminal Assy. (Use as required)                                                                                                                                                                                                               |
| 203   | 33879A      |     | Control Brkt(In.201,204,205,206,207,2 09,210)                                                                                                                                                                                                  |
| 204   | 650139      |     | Screw, 8-32 x 1/2" (Use as required)                                                                                                                                                                                                           |
| 204   | 650152      |     | Screw, 8-32 x 3/8" (Use as required)                                                                                                                                                                                                           |
| 204   | 30200       |     | Screw, 10-24 9/16" (Use as required)                                                                                                                                                                                                           |
|       | 30322       |     | Nut & Lockwasher (Use as required)                                                                                                                                                                                                             |
| 206   | 650688      |     | Screw, 10-32 x 1" (Used on early prod uction)                                                                                                                                                                                                  |
| 206   | 650549      |     | Screw, 5-40 x 7/16" (Used on late pro duction)                                                                                                                                                                                                 |
| 207   | 32924       |     | Compression Spring (Used on early pro duction)                                                                                                                                                                                                 |
| 207   | 31342       |     | Compression Spring (Used on late prod uction)                                                                                                                                                                                                  |
| 209   | 28942       |     | Screw, 10-32 x 3/8"                                                                                                                                                                                                                            |
| 210   | 27793       |     | Clip, Conduit                                                                                                                                                                                                                                  |
|       | 31426       |     | Spring, Extension                                                                                                                                                                                                                              |
|       | 650815      |     | Washer, Belleville                                                                                                                                                                                                                             |
| 214   | 650816      |     | Nut, Flywheel                                                                                                                                                                                                                                  |
| 217   | 31585       |     | Screen, Starter                                                                                                                                                                                                                                |
| 218   | 34694       |     | Cup, Starter                                                                                                                                                                                                                                   |
| 221   | 34080       |     | Spacer, Flywheel key                                                                                                                                                                                                                           |
| 222   | 650872      |     | Stud, Solid State Assy.                                                                                                                                                                                                                        |
|       | 34443A      |     | Solid State Assy.                                                                                                                                                                                                                              |
| 224   | 611080      |     | Flywheel                                                                                                                                                                                                                                       |
| 240   | 34346       |     | Decal. Instruction                                                                                                                                                                                                                             |
|       | 550223      |     | Decal, Name                                                                                                                                                                                                                                    |
| 243   | 631021      |     | Inlet Needle, Seat & Clip Assy.                                                                                                                                                                                                                |
| 244   | 631923      |     | Carburetor (Incl. 87) (Refer to Division 5, Section A, page 140 for breakdown)                                                                                                                                                                 |
| 246   | 590420A     |     | Rewind Starter NOTE: In original production some starters are riveted to the blowerhousing. Replacement housing has threaded studs. Order four nuts (29752) for remounting of starter. (Refer to Division 5, Section C, page 25 for breakdown) |
| 249   | 33683B      |     | * Gasket Set (Incl. items marked *)                                                                                                                                                                                                            |