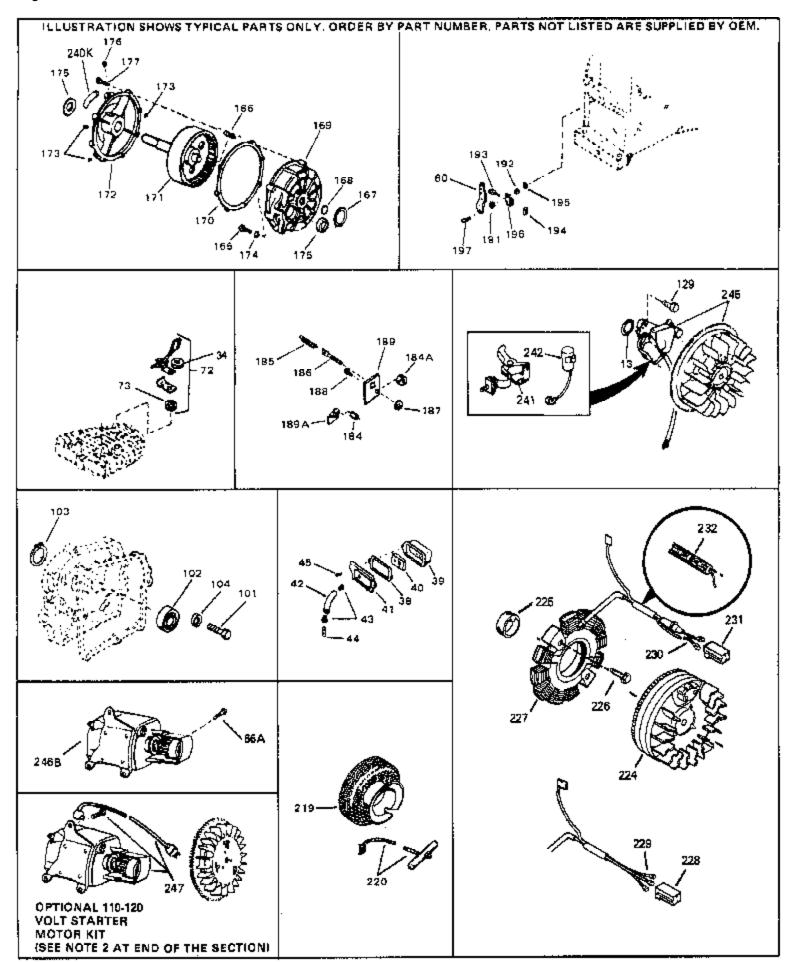

| Ref # | Part Number | Qty | Description                                                                                                                                                                                                                                                                                                 |
|-------|-------------|-----|-------------------------------------------------------------------------------------------------------------------------------------------------------------------------------------------------------------------------------------------------------------------------------------------------------------|
| 34    | 26073       | -   | Washer (Not used on late production)                                                                                                                                                                                                                                                                        |
| 34    | 650691      |     | Washer (Use as required)                                                                                                                                                                                                                                                                                    |
| 38    | 31619A      |     | * Gasket, Breather                                                                                                                                                                                                                                                                                          |
| 40    | 31410       |     | Element, Breather                                                                                                                                                                                                                                                                                           |
| 45    | 650128      |     | Screw, 10-24 x 1/2"                                                                                                                                                                                                                                                                                         |
| 197   | 650548      |     | Screw, 8-32 x 5/16"                                                                                                                                                                                                                                                                                         |
| 219   | 34788       |     | Pulley, Starter rope                                                                                                                                                                                                                                                                                        |
| 224   | 611080      |     | Flywheel                                                                                                                                                                                                                                                                                                    |
| 225   | 35189       |     | Spacer, Coil Assy.                                                                                                                                                                                                                                                                                          |
| 247   | 33290D      |     | Starter Motor Kit (110-120 Volt) This 110-120 volt starter motor kit may have been added to this engine. It can be added only if cylinder hasdrilled and tapped starter mounting bosses and a ring gear flywheel. Refer to service number stamped on end cap of motor, or on decal, for identification. Ref |