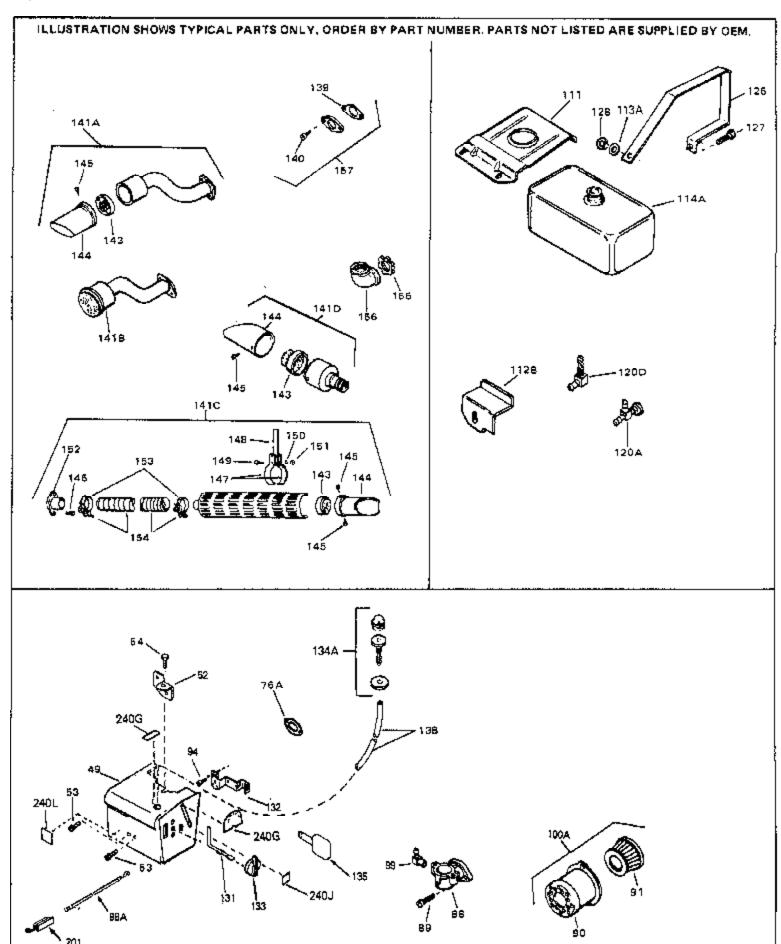

| Ref # | Part Number | Qty | Description                                                                 |
|-------|-------------|-----|-----------------------------------------------------------------------------|
| 13    | 33876       |     | Gasket, Stator                                                              |
| 90    | 31715       |     | Body, Air cleaner                                                           |
| 91    | 30727       |     | Element, Air cleaner                                                        |
|       | 28820       |     | Screw, 10-32 x 1/2"                                                         |
| 100A  | 730164      |     | Air Cleaner Ass'y. (Incl. 76, 90, 91, 92, 93, 94, & 221B) (Use as required) |
| 139   | 33670A      |     | * Gasket, Muffler                                                           |
| 140   | 650561      |     | Screw, 1/4-20 x 5/8"                                                        |
| 140   | 30063       |     | Screw, 1/4-20 x 1/2" (Use as required )                                     |
| 141D  | 391026      |     | Muffler (Incl. 143, 144 & 145) (This spark arrester mufflercan              |
|       |             |     | be used on any model.)                                                      |
| 141A  | 33698       |     | Muffler (Spark Arresting)(In.143,144, 145)                                  |
| 143   | 33323       |     | Screen, Muffler                                                             |
| 144   | 33700       |     | Cover & Tube, Muffler                                                       |
| 145   | 650578      |     | Screw, 8-18 x 3/8"                                                          |
|       | 730165      |     | Muff.Adapter Kit (Incl.139,140)(As re quired)                               |
|       | 610973      |     | Terminal Assy. (Use as required)                                            |
| 245   | 610987      |     | Magneto (3 Amp) NOTE: The complete magneto is not                           |
|       |             |     | available as an assembly. The magneto number is shown for                   |
|       |             |     | reference purposes only. Order component partsindividually,                 |
|       |             |     | as shown in partslist. (Refer to Division 5, Section B, page                |
|       |             |     | 36 for breakdown)                                                           |