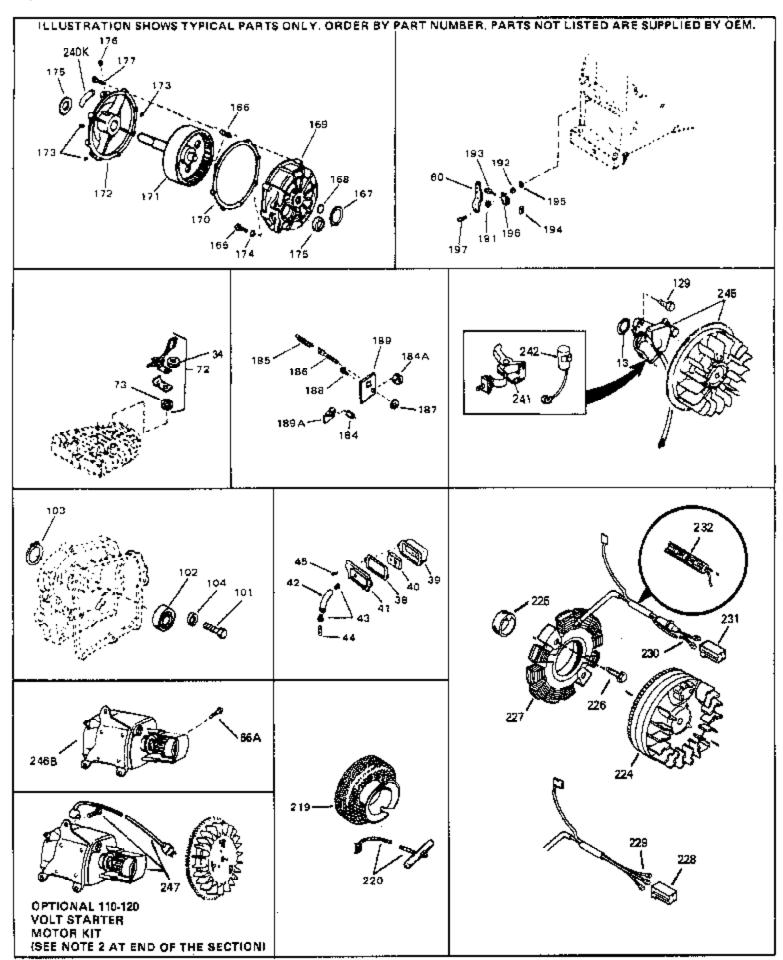

| Ref # | Part Number | Qty | Description                                                                                                                                                                                                                                                                                                 |
|-------|-------------|-----|-------------------------------------------------------------------------------------------------------------------------------------------------------------------------------------------------------------------------------------------------------------------------------------------------------------|
| 13    | 33876       |     | Gasket, Stator                                                                                                                                                                                                                                                                                              |
| 34    | 26073       |     | Washer (Not used on late production)                                                                                                                                                                                                                                                                        |
| 34    | 650691      |     | Washer (Use as required)                                                                                                                                                                                                                                                                                    |
| 38    | 31619A      |     | * Gasket, Breather                                                                                                                                                                                                                                                                                          |
| 40    | 31410       |     | Element, Breather                                                                                                                                                                                                                                                                                           |
| 45    | 650128      |     | Screw, 10-24 x 1/2"                                                                                                                                                                                                                                                                                         |
| 101   | 30200       |     | Screw, 10-24 x 9/16"                                                                                                                                                                                                                                                                                        |
| 102   | 28458       |     | Bearing, Ball                                                                                                                                                                                                                                                                                               |
| 103   | 28539       |     | Ring, Retaining                                                                                                                                                                                                                                                                                             |
| 104   | 28537       |     | Washer, Flat                                                                                                                                                                                                                                                                                                |
| 191   | 29918       |     | Washer, Lock, #8                                                                                                                                                                                                                                                                                            |
| 192   | 30322       |     | Nut & Lockwasher, 8-32                                                                                                                                                                                                                                                                                      |
| 193   | 29826       |     | Screw, 10-32 x 3/4"                                                                                                                                                                                                                                                                                         |
| 194   | 29216       |     | Nut, Square, 10-32                                                                                                                                                                                                                                                                                          |
| 195   | 29642       |     | Ring, Retaining                                                                                                                                                                                                                                                                                             |
| 196   | 29916       |     | Clamp, Governor lever                                                                                                                                                                                                                                                                                       |
|       | 650548      |     | Screw, 8-32 x 5/16"                                                                                                                                                                                                                                                                                         |
|       | 34788       |     | Pulley, Starter rope                                                                                                                                                                                                                                                                                        |
|       | 35189       |     | Spacer, Coil Assy.                                                                                                                                                                                                                                                                                          |
|       | 30547A      |     | Contact Assy., Breaker                                                                                                                                                                                                                                                                                      |
|       | 610767A     |     | Condenser                                                                                                                                                                                                                                                                                                   |
| 245   | 610987      |     | Magneto (3 Amp) NOTE: The complete magneto is not available as an assembly. The magneto number is shown for reference purposes only. Order component partsindividually, as shown in partslist. (Refer to Division 5, Section B, page 36 for breakdown)                                                      |
| 247   | 33290D      |     | Starter Motor Kit (110-120 Volt) This 110-120 volt starter motor kit may have been added to this engine. It can be added only if cylinder hasdrilled and tapped starter mounting bosses and a ring gear flywheel. Refer to service number stamped on end cap of motor, or on decal, for identification. Ref |