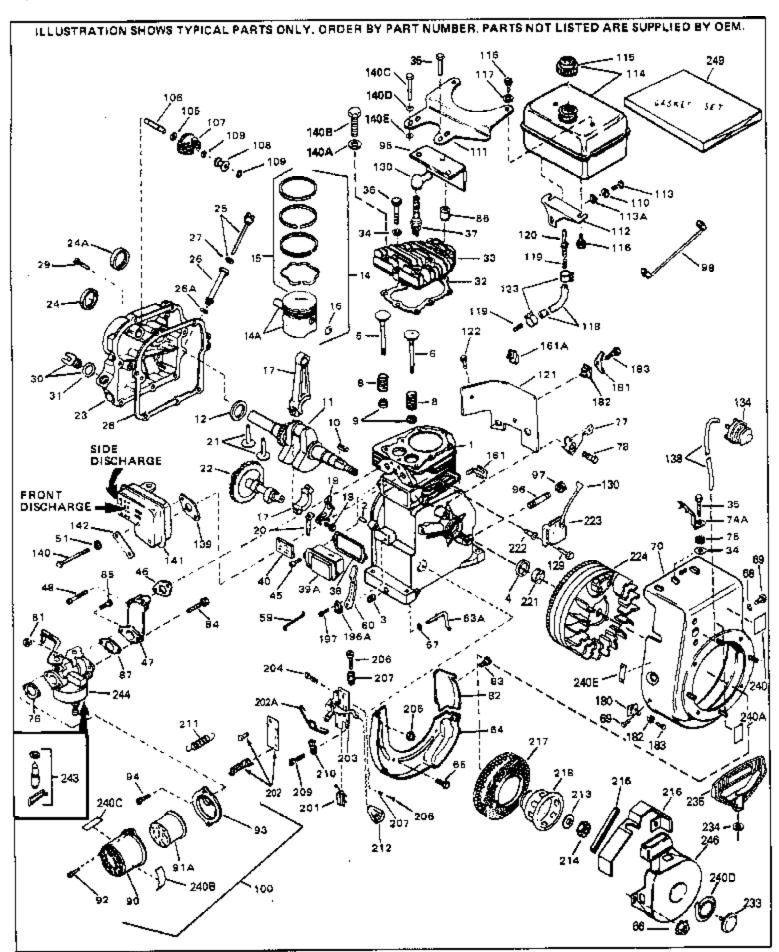

| Ref # | Part Number (   | Qty Description                                                                  |
|-------|-----------------|----------------------------------------------------------------------------------|
| -     | 33674B          | Cylinder (Incl. 2, 3 & 4) (2-13/16" B ore)                                       |
|       | 26727           | Pin, Dowel                                                                       |
|       | 27642           |                                                                                  |
|       |                 | Oil Drain Plug                                                                   |
|       | 28582           | Oil Drain Plug                                                                   |
|       | 32600           | Seal, Oil                                                                        |
|       | 32644A          | Intake Valve (Std.) (Incl. 9)                                                    |
| 5     | 32645A          | Intake Valve (1/32" OS) (Incl. 9)                                                |
| 6     | 29313C          | Exhaust Valve (Std.) (Incl. 9)                                                   |
| 6     | 29315C          | Exhaust Valve (1/32" OS) (Incl. 9)                                               |
| 8     | 31672           | Spring, Valve                                                                    |
|       | 31673           | Cap, Lower valve spring                                                          |
|       | 610951          | Key, Flywheel                                                                    |
|       | 33676           | Crankshaft (Incl. 24)                                                            |
|       | 33876           | Gasket, Stator                                                                   |
|       | 33562B          | Piston & Pin Ass'y.(Std.)(Incl.16)(2- 13/16")                                    |
|       |                 |                                                                                  |
|       | 33563B          | Piston & Pin Ass'y. (.010" OS) (Incl. 16)                                        |
|       | 33564B          | Piston & Pin Ass'y. (.020" OS) (Incl. 16)                                        |
|       | 34535           | Piston, Pin & Ring Set (Std.) (2-13/1 6" Bore)                                   |
|       | 34536           | Piston, Pin & Ring Set (.010" OS)                                                |
|       | 34537           | Piston, Pin & Ring Set (.020" OS)                                                |
| 15    | 33567           | Ring Set (Std.) (2-13/16" Bore)                                                  |
| 15    | 33568           | Ring Set (.010" OS)                                                              |
| 15    | 33569           | Ring Set (.020" OS)                                                              |
| 16    | 20381           | Ring, Piston pin retaining                                                       |
|       | 32875           | Rod Assy., Connecting (Incl. 18 & 20)                                            |
|       | 32610A          | Bolt, Connecting Rod                                                             |
|       | 32654           | Dipper, Oil                                                                      |
|       | 27241           | Lifter, Valve                                                                    |
|       |                 |                                                                                  |
|       | 33158<br>20755B | Camshaft                                                                         |
|       | 30756B          | Cover, Cylinder (Incl. 24, 30, 31 & 1 06)                                        |
|       | 28540           | Seal, Oil                                                                        |
|       | 32969           | Dipstick (Incl. 27)                                                              |
|       | 29673           | * Gasket, Dipstick                                                               |
|       | 27677A          | * Gasket, Cylinder cover                                                         |
| 29    | 650451          | Screw, 1/4-20 x 1" (Use as required)                                             |
| 29    | 650488          | Screw, 1/4-20 x 1-1/4" (Use as requir ed)                                        |
| 30    | 27625           | Plug, Oil filler (Incl. 31)                                                      |
| 31    | 29673           | * Gasket, Oil fill plug                                                          |
|       | 33554A          | Gasket, Cylinder head                                                            |
|       | 33016A          | Head, Cylinder(Incl. 35)                                                         |
|       | 26073           | Washer (Not used on late production)                                             |
|       | 650691          | Washer (Use as required)                                                         |
|       | 650694A         |                                                                                  |
|       | 650818          | Screw, 5/16-18 x 2" (Use as required) Screw, 5/16-18 x 1-1/2" (Use as requi red) |
|       |                 |                                                                                  |
|       | 650865          | Screw, 5/16-18 x 2" (Use as required)                                            |
|       | 6021A           | Screw, 5/16-18 x 1-1/2" (As req;not w /650691)                                   |
|       | 33636           | Resistor Spark Plug (RJ-8C)                                                      |
|       | 31619A          | * Gasket, Breather                                                               |
|       | 31337A          | Breather Ass'y. (Incl. 38 & 40)                                                  |
|       | 31410           | Element, Breather                                                                |
| 45    | 650128          | Screw, 10-24 x 1/2"                                                              |
| 46    | 33673A          | * Gasket, Intake (1/32" thick)                                                   |
|       | 33669           | Pipe, Intake                                                                     |
|       | 30646           | Screw, 1/4-20 x 1-3/8"                                                           |
|       | 31334           | Rod, Governor (Incl. 67)                                                         |
|       | 33342           | Baffle, Blower housing                                                           |
|       | 650561          | Screw, 1/4-20 x 5/8"                                                             |
|       | 29752           | Nut & Lockwasher Assy., 1/4-28 (As re quired)                                    |
| 00    | 20102           | i vai a Louiviasiici Assy., 1/4-20 (As ie quileu)                                |

| Ref #                                                                                                           | Part Number                                                                                                                 | Qtv        | Description                                                                                                                                                                                                                                                                                                                                                                                                                                                                                    |
|-----------------------------------------------------------------------------------------------------------------|-----------------------------------------------------------------------------------------------------------------------------|------------|------------------------------------------------------------------------------------------------------------------------------------------------------------------------------------------------------------------------------------------------------------------------------------------------------------------------------------------------------------------------------------------------------------------------------------------------------------------------------------------------|
| 66<br>67<br>68<br>69                                                                                            | 28277<br>650168<br>29212<br>33663C                                                                                          | <u>u.y</u> | Pop Rivet (Purchase locally)(Use as r equired) Washer, Flat Washer, Flat Screw, 1/4-28 x 7/16" Blower Housing (For electric starter) NOTE: In original production some starters are riveted to the blower housing. Replacement housing has threaded studs. Order four nuts (29752) for remounting of starter.                                                                                                                                                                                  |
| 77<br>78<br>82<br>83<br>84<br>85<br>87<br>90<br>92<br>93<br>94                                                  | 27272A 34212 30200 33341 650701 650517 650517 26756 31715 650152 31691 28820 33344 730127                                   |            | * Gasket, Air cleaner Bracket, Holddown Screw, 10-24 x 9/16" Extension, Baffle Screw, 8-18 x 7/16" Screw, 1/4-20 x 13/16" Screw, 1/4-20 x 13/16" * Gasket, Carburetor Body, Air cleaner Screw, 8-32 x 3/8" Bracket, Air cleaner Screw, 10-32 x 1/2" Baffle, Heat Air Cleaner Ass'y. (Incl.76,76A,90A,91A,92,93,94, & 221A)(Use as required)                                                                                                                                                    |
| 105<br>106<br>107<br>108<br>109<br>113<br>115                                                                   | 28458<br>30590A<br>30574<br>30591<br>30588A<br>29193<br>650751<br>410144B<br>33032                                          |            | Bearing, Ball Washer, Flat Shaft, Mechanical governor Gear Assy.,Governor (Incl. 105) Spool Governor Ring, Retaining Screw, 1/4-20 x 7/16" Fuel Cap (Std.)(Wh.Plastic)(1-1/2" I. D.) Fuel Cap (Red Plastic)(1-3/16" I.D.) (Spurt resistant, Low profile)                                                                                                                                                                                                                                       |
| 115                                                                                                             | 34210                                                                                                                       |            | Fuel Cap (Red Plastic)(1-3/16" I.D.) (Spurt resistant, High profile)                                                                                                                                                                                                                                                                                                                                                                                                                           |
| 118<br>119<br>121<br>122<br>123<br>129<br>130<br>139<br>140<br>140<br>140D<br>140C<br>197<br>201<br>202A<br>202 | 29774 30795 30962 28819 29745 650128 26460 650516 650489 610118 33670A 650561 30063 26073 650628A 650548 610973 32923 33857 |            | Line, Fuel (Braided 8.25") Line, Fuel (Braided 16") Line, Fuel (Braided 32") Spring, Fuel line (Use as required) Extension, Blower housing Screw, 10-24 x 1/2" Clamp, Fuel line (Use as required) Screw, 1/4-20 x 1-1/8" Screw, 1/4-20 x 5/8" Cover, Spark plug * Gasket, Muffler Screw, 1/4-20 x 1/2" (Use as required ) Washer, flat 5/16-18 x 2-3/8" Screw, 8-32 x 5/16" Terminal Assy. (Use as required) Spring, Torsion (Used in early production) Spring Assy. (Used in late production) |
|                                                                                                                 | 730136A<br>650139                                                                                                           |            | Control Brkt (Incl.202,202A,204,205,2 06,207)<br>Screw, 8-32 x 1/2" (Use as required)                                                                                                                                                                                                                                                                                                                                                                                                          |

| Ref # | Part Number | Qty | Description                                                                                                                                                                                                                                            |
|-------|-------------|-----|--------------------------------------------------------------------------------------------------------------------------------------------------------------------------------------------------------------------------------------------------------|
| 204   | 650152      |     | Screw, 8-32 x 3/8" (Use as required)                                                                                                                                                                                                                   |
| 204   | 30200       |     | Screw, 10-24 9/16" (Use as required)                                                                                                                                                                                                                   |
| 205   | 30322       |     | Nut & Lockwasher (Use as required)                                                                                                                                                                                                                     |
| 206   | 650688      |     | Screw, 10-32 x 1" (Used on early prod uction)                                                                                                                                                                                                          |
| 206   | 650549      |     | Screw, 5-40 x 7/16" (Used on late pro duction)                                                                                                                                                                                                         |
| 207   | 32924       |     | Compression Spring (Used on early pro duction)                                                                                                                                                                                                         |
| 207   | 31342       |     | Compression Spring (Used on late prod uction)                                                                                                                                                                                                          |
| 209   | 28942       |     | Screw, 10-32 x 3/8"                                                                                                                                                                                                                                    |
| 210   | 27793       |     | Clip, Conduit                                                                                                                                                                                                                                          |
| 211   | 31426       |     | Spring, Extension                                                                                                                                                                                                                                      |
| 213   | 650815      |     | Washer, Belleville                                                                                                                                                                                                                                     |
| 214   | 650607      |     | Nut, Flywheel                                                                                                                                                                                                                                          |
| 217   | 33668       |     | Screen, Starter                                                                                                                                                                                                                                        |
| 218   | 33667       |     | Cup, Starter                                                                                                                                                                                                                                           |
| 221   | 34080       |     | Spacer, Flywheel key                                                                                                                                                                                                                                   |
| 222   | 650872      |     | Stud, Solid State Assy.                                                                                                                                                                                                                                |
| 240   | 34346       |     | Decal. Instruction                                                                                                                                                                                                                                     |
| 240B  | 31752       |     | Decal, Air cleaner                                                                                                                                                                                                                                     |
| 240A  | 550223      |     | Decal, Name                                                                                                                                                                                                                                            |
| 243   | 631021      |     | Inlet Needle, Seat & Clip Assy.                                                                                                                                                                                                                        |
| 244   | 631703      |     | Carburetor (Incl. 87) (Refer to Division 5, Section A, page 114                                                                                                                                                                                        |
|       |             |     | for breakdown)                                                                                                                                                                                                                                         |
| 245   | 610987      |     | Magneto (3 Amp) NOTE: The complete magneto is not available as an assembly. The magneto number is shown for reference purposes only. Order component partsindividually, as shown in partslist. (Refer to Division 5, Section B, page 36 for breakdown) |
| 246   | 590420A     |     | Rewind Starter NOTE: In original production some starters are riveted to the blowerhousing. Replacement housing has threaded studs. Order four nuts (29752) for remounting of starter. (Refer to Division 5, Section C, page 25 for breakdown)         |
| 249   | 33683B      |     | * Gasket Set (Incl. items marked *)                                                                                                                                                                                                                    |