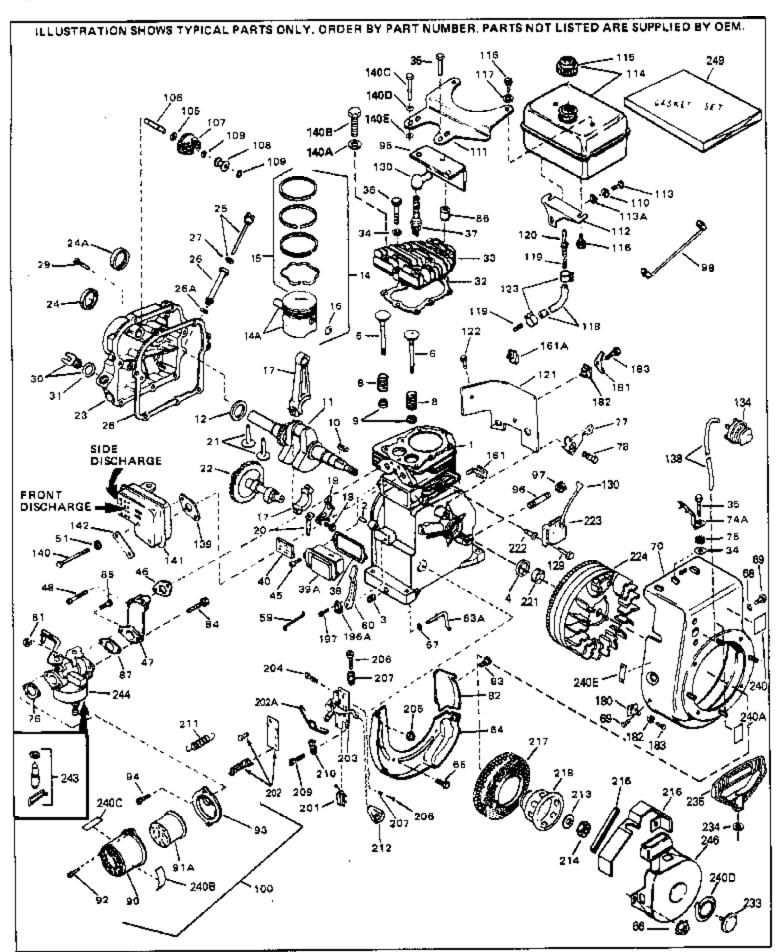

| Ref # | Part Number | Qty | Description                                    |
|-------|-------------|-----|------------------------------------------------|
|       | 33674B      |     | Cylinder (Incl. 2, 3 & 4) (2-13/16" B ore)     |
|       | 26727       |     | Pin, Dowel                                     |
|       | 27642       |     | Oil Drain Plug                                 |
|       | 32600       |     | Seal, Oil                                      |
|       |             |     | ·                                              |
|       | 32644A      |     | Intake Valve (Std.) (Incl. 9)                  |
|       | 32645A      |     | Intake Valve (1/32" OS) (Incl. 9)              |
|       | 29313C      |     | Exhaust Valve (Std.) (Incl. 9)                 |
|       | 29315C      |     | Exhaust Valve (1/32" OS) (Incl. 9)             |
|       | 31672       |     | Spring, Valve                                  |
|       | 31673       |     | Cap, Lower valve spring                        |
|       | 610951      |     | Key, Flywheel                                  |
| 11    | 33836       |     | Crankshaft                                     |
| 12    | 32323       |     | Washer, Thrust                                 |
| 13    | 33876       |     | Gasket, Stator                                 |
|       | 34535       |     | Piston, Pin & Ring Set (Std.) (2-13/1 6" Bore) |
|       | 34536       |     | Piston, Pin & Ring Set (.010" OS)              |
|       | 34537       |     | Piston, Pin & Ring Set (.020" OS)              |
|       | 33562B      |     | Piston & Pin Ass'y.(Std.)(Incl.16)(2- 13/16")  |
|       | 33563B      |     | Piston & Pin Ass'y. (.010" OS) (Incl. 16)      |
|       | 33564B      |     | Piston & Pin Ass'y. (.020" OS) (Incl. 16)      |
|       | 33567       |     | Ring Set (Std.) (2-13/16" Bore)                |
|       |             |     |                                                |
|       | 33568       |     | Ring Set (.010" OS)                            |
|       | 33569       |     | Ring Set (.020" OS)                            |
|       | 20381       |     | Ring, Piston pin retaining                     |
|       | 32875       |     | Rod Assy., Connecting (Incl. 18 & 20)          |
|       | 32610A      |     | Bolt, Connecting Rod                           |
|       | 32654       |     | Dipper, Oil                                    |
|       | 27241       |     | Lifter, Valve                                  |
|       | 33158       |     | Camshaft                                       |
|       | 32700A      |     | Cover, Cylinder (Incl. 24, 29, 30, 31 & 106)   |
| 24    | 27897       |     | Seal, Oil                                      |
| 28    | 27677A      |     | * Gasket, Cylinder cover                       |
| 29    | 650451      |     | Screw, 1/4-20 x 1" (Use as required)           |
| 29    | 650488      |     | Screw, 1/4-20 x 1-1/4" (Use as requir ed)      |
| 30    | 27625       |     | Plug, Oil filler (Incl. 31)                    |
| 31    | 29673       |     | * Gasket, Oil fill plug                        |
|       | 33554A      |     | Gasket, Cylinder head                          |
|       | 33016A      |     | Head, Cylinder(Incl. 35)                       |
|       | 26073       |     | Washer (Not used on late production)           |
|       | 650691      |     | Washer (Use as required)                       |
|       | 650694A     |     | Screw, 5/16-18 x 2" (Use as required)          |
|       | 650818      |     | Screw, 5/16-18 x 1-1/2" (Use as required)      |
|       | 650865      |     | Screw, 5/16-18 x 2" (Use as required)          |
|       | 6021A       |     | Screw, 5/16-18 x 1-1/2" (As req;not w /650691) |
|       |             |     | · · · · · · · · · · · · · · · · · · ·          |
|       | 34251       |     | Resistor Spark Plug (RJ-17LM)                  |
|       | 31619A      |     | * Gasket, Breather                             |
|       | 31337A      |     | Breather Ass'y. (Incl. 38 & 40)                |
|       | 31410       |     | Element, Breather                              |
|       | 650128      |     | Screw, 10-24 x 1/2"                            |
|       | 33673A      |     | * Gasket, Intake (1/32" thick)                 |
|       | 33666       |     | Pipe, Intake                                   |
|       | 30646       |     | Screw, 1/4-20 x 1-3/8"                         |
| 59    | 32698       |     | Link, Governor-to-throttle                     |
| 60    | 31510       |     | Lever, Governor                                |
|       | 31334       |     | Rod, Governor (Incl. 67)                       |
|       | 33342       |     | Baffle, Blower housing                         |
|       | 650561      |     | Screw, 1/4-20 x 5/8"                           |
|       | 29752       |     | Nut & Lockwasher Assy., 1/4-28 (As re quired)  |
| 33    |             |     |                                                |