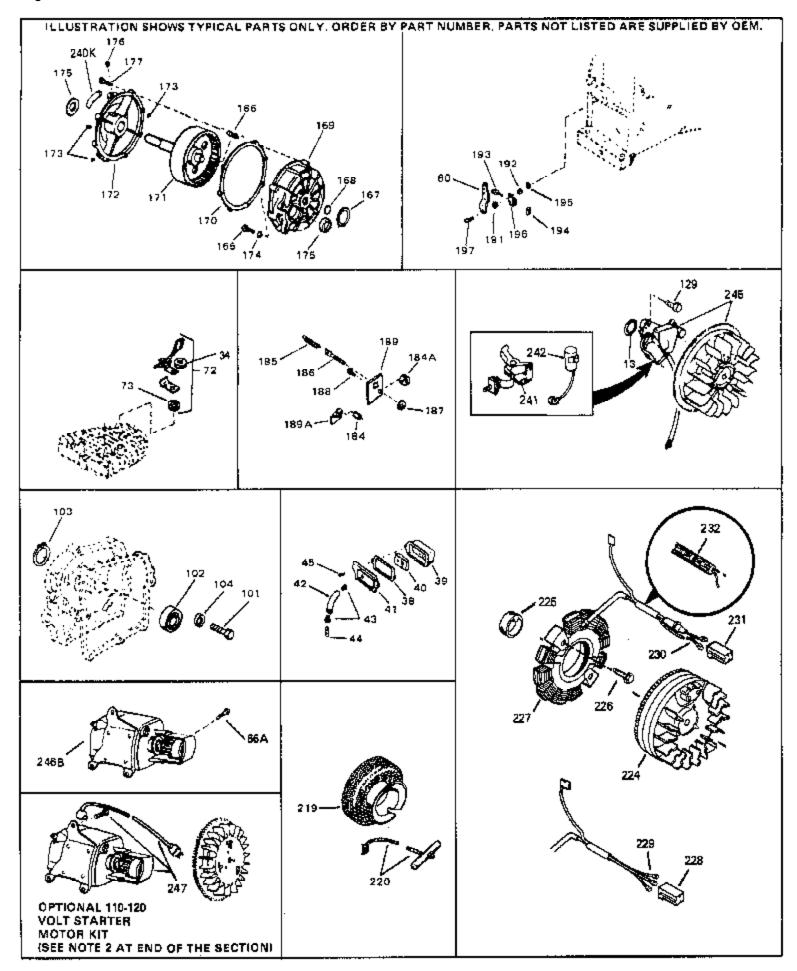

| Ref # | Part Number | Qty | Description                                    |
|-------|-------------|-----|------------------------------------------------|
|       | 33674B      |     | Cylinder (Incl. 2, 3 & 4) (2-13/16" B ore)     |
|       | 26727       |     | Pin, Dowel                                     |
|       | 27642       |     | Oil Drain Plug                                 |
|       | 32600       |     | Seal, Oil                                      |
|       |             |     | ·                                              |
|       | 32644A      |     | Intake Valve (Std.) (Incl. 9)                  |
|       | 32645A      |     | Intake Valve (1/32" OS) (Incl. 9)              |
|       | 29313C      |     | Exhaust Valve (Std.) (Incl. 9)                 |
|       | 29315C      |     | Exhaust Valve (1/32" OS) (Incl. 9)             |
|       | 31672       |     | Spring, Valve                                  |
|       | 31673       |     | Cap, Lower valve spring                        |
|       | 610951      |     | Key, Flywheel                                  |
| 11    | 33836       |     | Crankshaft                                     |
| 12    | 32323       |     | Washer, Thrust                                 |
| 13    | 33876       |     | Gasket, Stator                                 |
|       | 34535       |     | Piston, Pin & Ring Set (Std.) (2-13/1 6" Bore) |
|       | 34536       |     | Piston, Pin & Ring Set (.010" OS)              |
|       | 34537       |     | Piston, Pin & Ring Set (.020" OS)              |
|       | 33562B      |     | Piston & Pin Ass'y.(Std.)(Incl.16)(2- 13/16")  |
|       | 33563B      |     | Piston & Pin Ass'y. (.010" OS) (Incl. 16)      |
|       | 33564B      |     | Piston & Pin Ass'y. (.020" OS) (Incl. 16)      |
|       | 33567       |     | Ring Set (Std.) (2-13/16" Bore)                |
|       |             |     |                                                |
|       | 33568       |     | Ring Set (.010" OS)                            |
|       | 33569       |     | Ring Set (.020" OS)                            |
|       | 20381       |     | Ring, Piston pin retaining                     |
|       | 32875       |     | Rod Assy., Connecting (Incl. 18 & 20)          |
|       | 32610A      |     | Bolt, Connecting Rod                           |
|       | 32654       |     | Dipper, Oil                                    |
|       | 27241       |     | Lifter, Valve                                  |
|       | 33158       |     | Camshaft                                       |
|       | 32700A      |     | Cover, Cylinder (Incl. 24, 29, 30, 31 & 106)   |
| 24    | 27897       |     | Seal, Oil                                      |
| 28    | 27677A      |     | * Gasket, Cylinder cover                       |
| 29    | 650451      |     | Screw, 1/4-20 x 1" (Use as required)           |
| 29    | 650488      |     | Screw, 1/4-20 x 1-1/4" (Use as requir ed)      |
| 30    | 27625       |     | Plug, Oil filler (Incl. 31)                    |
| 31    | 29673       |     | * Gasket, Oil fill plug                        |
|       | 33554A      |     | Gasket, Cylinder head                          |
|       | 33016A      |     | Head, Cylinder(Incl. 35)                       |
|       | 26073       |     | Washer (Not used on late production)           |
|       | 650691      |     | Washer (Use as required)                       |
|       | 650694A     |     | Screw, 5/16-18 x 2" (Use as required)          |
|       | 650818      |     | Screw, 5/16-18 x 1-1/2" (Use as required)      |
|       | 650865      |     | Screw, 5/16-18 x 2" (Use as required)          |
|       | 6021A       |     | Screw, 5/16-18 x 1-1/2" (As req;not w /650691) |
|       |             |     | · · · · · · · · · · · · · · · · · · ·          |
|       | 34251       |     | Resistor Spark Plug (RJ-17LM)                  |
|       | 31619A      |     | * Gasket, Breather                             |
|       | 31337A      |     | Breather Ass'y. (Incl. 38 & 40)                |
|       | 31410       |     | Element, Breather                              |
|       | 650128      |     | Screw, 10-24 x 1/2"                            |
|       | 33673A      |     | * Gasket, Intake (1/32" thick)                 |
|       | 33666       |     | Pipe, Intake                                   |
|       | 30646       |     | Screw, 1/4-20 x 1-3/8"                         |
| 59    | 32698       |     | Link, Governor-to-throttle                     |
| 60    | 31510       |     | Lever, Governor                                |
|       | 31334       |     | Rod, Governor (Incl. 67)                       |
|       | 33342       |     | Baffle, Blower housing                         |
|       | 650561      |     | Screw, 1/4-20 x 5/8"                           |
|       | 29752       |     | Nut & Lockwasher Assy., 1/4-28 (As re quired)  |
| 33    |             |     |                                                |