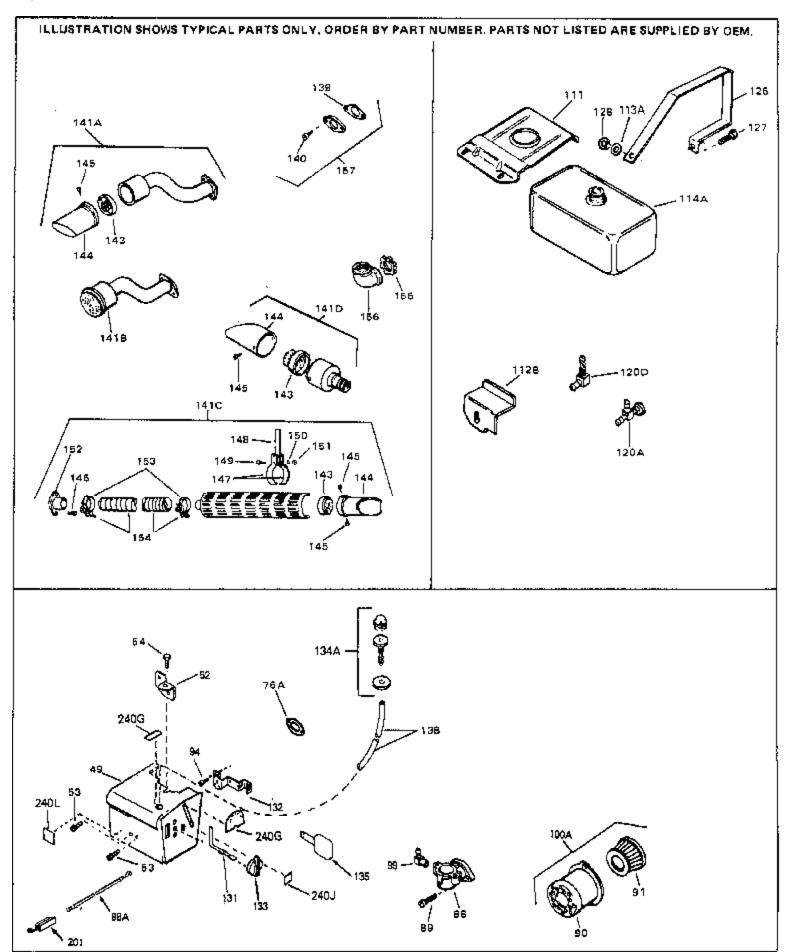

| Ref # | Part Number | Qty | Description                                    |
|-------|-------------|-----|------------------------------------------------|
|       | 33674B      |     | Cylinder (Incl. 2, 3 & 4) (2-13/16" B ore)     |
|       | 26727       |     | Pin, Dowel                                     |
|       | 27642       |     | Oil Drain Plug                                 |
|       | 32600       |     | Seal, Oil                                      |
|       |             |     | ·                                              |
|       | 32644A      |     | Intake Valve (Std.) (Incl. 9)                  |
|       | 32645A      |     | Intake Valve (1/32" OS) (Incl. 9)              |
|       | 29313C      |     | Exhaust Valve (Std.) (Incl. 9)                 |
|       | 29315C      |     | Exhaust Valve (1/32" OS) (Incl. 9)             |
|       | 31672       |     | Spring, Valve                                  |
|       | 31673       |     | Cap, Lower valve spring                        |
|       | 610951      |     | Key, Flywheel                                  |
| 11    | 33836       |     | Crankshaft                                     |
| 12    | 32323       |     | Washer, Thrust                                 |
| 13    | 33876       |     | Gasket, Stator                                 |
|       | 34535       |     | Piston, Pin & Ring Set (Std.) (2-13/1 6" Bore) |
|       | 34536       |     | Piston, Pin & Ring Set (.010" OS)              |
|       | 34537       |     | Piston, Pin & Ring Set (.020" OS)              |
|       | 33562B      |     | Piston & Pin Ass'y.(Std.)(Incl.16)(2- 13/16")  |
|       | 33563B      |     | Piston & Pin Ass'y. (.010" OS) (Incl. 16)      |
|       | 33564B      |     | Piston & Pin Ass'y. (.020" OS) (Incl. 16)      |
|       | 33567       |     | Ring Set (Std.) (2-13/16" Bore)                |
|       |             |     |                                                |
|       | 33568       |     | Ring Set (.010" OS)                            |
|       | 33569       |     | Ring Set (.020" OS)                            |
|       | 20381       |     | Ring, Piston pin retaining                     |
|       | 32875       |     | Rod Assy., Connecting (Incl. 18 & 20)          |
|       | 32610A      |     | Bolt, Connecting Rod                           |
|       | 32654       |     | Dipper, Oil                                    |
|       | 27241       |     | Lifter, Valve                                  |
|       | 33158       |     | Camshaft                                       |
|       | 32700A      |     | Cover, Cylinder (Incl. 24, 29, 30, 31 & 106)   |
| 24    | 27897       |     | Seal, Oil                                      |
| 28    | 27677A      |     | * Gasket, Cylinder cover                       |
| 29    | 650451      |     | Screw, 1/4-20 x 1" (Use as required)           |
| 29    | 650488      |     | Screw, 1/4-20 x 1-1/4" (Use as requir ed)      |
| 30    | 27625       |     | Plug, Oil filler (Incl. 31)                    |
| 31    | 29673       |     | * Gasket, Oil fill plug                        |
|       | 33554A      |     | Gasket, Cylinder head                          |
|       | 33016A      |     | Head, Cylinder(Incl. 35)                       |
|       | 26073       |     | Washer (Not used on late production)           |
|       | 650691      |     | Washer (Use as required)                       |
|       | 650694A     |     | Screw, 5/16-18 x 2" (Use as required)          |
|       | 650818      |     | Screw, 5/16-18 x 1-1/2" (Use as required)      |
|       | 650865      |     | Screw, 5/16-18 x 2" (Use as required)          |
|       | 6021A       |     | Screw, 5/16-18 x 1-1/2" (As req;not w /650691) |
|       |             |     | · · · · · · · · · · · · · · · · · · ·          |
|       | 34251       |     | Resistor Spark Plug (RJ-17LM)                  |
|       | 31619A      |     | * Gasket, Breather                             |
|       | 31337A      |     | Breather Ass'y. (Incl. 38 & 40)                |
|       | 31410       |     | Element, Breather                              |
|       | 650128      |     | Screw, 10-24 x 1/2"                            |
|       | 33673A      |     | * Gasket, Intake (1/32" thick)                 |
|       | 33666       |     | Pipe, Intake                                   |
|       | 30646       |     | Screw, 1/4-20 x 1-3/8"                         |
| 59    | 32698       |     | Link, Governor-to-throttle                     |
| 60    | 31510       |     | Lever, Governor                                |
|       | 31334       |     | Rod, Governor (Incl. 67)                       |
|       | 33342       |     | Baffle, Blower housing                         |
|       | 650561      |     | Screw, 1/4-20 x 5/8"                           |
|       | 29752       |     | Nut & Lockwasher Assy., 1/4-28 (As re quired)  |
| 33    |             |     |                                                |