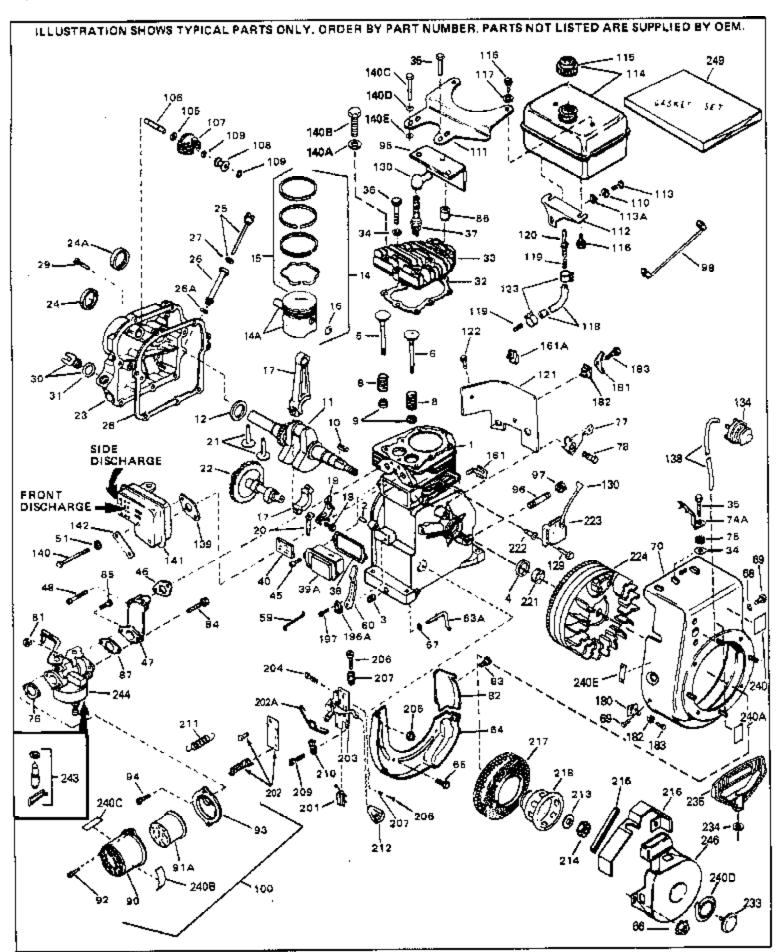

| Ref # | Part Number | Qty | Description                                    |
|-------|-------------|-----|------------------------------------------------|
|       | 33674B      | ٠., | Cylinder (Incl. 2, 3 & 4) (2-13/16" B ore)     |
|       | 26727       |     | Pin, Dowel                                     |
|       | 27642       |     | Oil Drain Plug                                 |
|       |             |     |                                                |
|       | 32600       |     | Seal, Oil                                      |
|       | 32644A      |     | Intake Valve (Std.) (Incl. 9)                  |
|       | 32645A      |     | Intake Valve (1/32" OS) (Incl. 9)              |
|       | 29313C      |     | Exhaust Valve (Std.) (Incl. 9)                 |
|       | 29315C      |     | Exhaust Valve (1/32" OS) (Incl. 9)             |
|       | 31672       |     | Spring, Valve                                  |
| 9     | 31673       |     | Cap, Lower valve spring                        |
| 10    | 610961      |     | Key Flywheel                                   |
| 11    | 34742       |     | Crankshaft                                     |
| 12    | 32323       |     | Washer, Thrust                                 |
| 13    | 33876       |     | Gasket, Stator                                 |
|       | 33562B      |     | Piston & Pin Ass'y.(Std.)(Incl.16)(2- 13/16")  |
|       | 33563B      |     | Piston & Pin Ass'y. (.010" OS) (Incl. 16)      |
|       | 33564B      |     | Piston & Pin Ass'y. (.020" OS) (Incl. 16)      |
|       | 34535       |     | Piston, Pin & Ring Set (Std.) (2-13/1 6" Bore) |
|       | 34536       |     | Piston, Pin & Ring Set (.010" OS)              |
|       | 34537       |     | Piston, Pin & Ring Set (.020" OS)              |
|       | 33567       |     | ,                                              |
|       |             |     | Ring Set (Std.) (2-13/16" Bore)                |
|       | 33568       |     | Ring Set (.010" OS)                            |
|       | 33569       |     | Ring Set (.020" OS)                            |
|       | 20381       |     | Ring, Piston pin retaining                     |
|       | 32875       |     | Rod Assy., Connecting (Incl. 18 & 20)          |
|       | 32610A      |     | Bolt, Connecting Rod                           |
|       | 32654       |     | Dipper, Oil                                    |
|       | 27241       |     | Lifter, Valve                                  |
|       | 33158       |     | Camshaft                                       |
| 23    | 32700A      |     | Cover, Cylinder (Incl. 24, 29, 30, 31 & 106)   |
| 24    | 27897       |     | Seal, Oil                                      |
| 28    | 27677A      |     | * Gasket, Cylinder cover                       |
| 29    | 650451      |     | Screw, 1/4-20 x 1" (Use as required)           |
| 29    | 650488      |     | Screw, 1/4-20 x 1-1/4" (Use as requir ed)      |
|       | 27625       |     | Plug, Oil filler (Incl. 31)                    |
|       | 29673       |     | * Gasket, Oil fill plug                        |
|       | 33554A      |     | Gasket, Cylinder head                          |
|       | 33016A      |     | Head, Cylinder(Incl. 35)                       |
|       | 26073       |     | Washer (Not used on late production)           |
|       | 650691      |     | Washer (Use as required)                       |
|       | 650694A     |     | Screw, 5/16-18 x 2" (Use as required)          |
|       | 650818      |     | Screw, 5/16-18 x 1-1/2" (Use as required)      |
|       | 650865      |     | Screw, 5/16-18 x 2" (Use as required)          |
|       |             |     |                                                |
|       | 6021A       |     | Screw, 5/16-18 x 1-1/2" (As req;not w /650691) |
|       | 34251       |     | Resistor Spark Plug (RJ-17LM)                  |
|       | 31619A      |     | * Gasket, Breather                             |
|       | 31337A      |     | Breather Ass'y. (Incl. 38 & 40)                |
|       | 31410       |     | Element, Breather                              |
|       | 650128      |     | Screw, 10-24 x 1/2"                            |
|       | 33673A      |     | * Gasket, Intake (1/32" thick)                 |
|       | 33666       |     | Pipe, Intake                                   |
| 48    | 30646       |     | Screw, 1/4-20 x 1-3/8"                         |
| 59    | 32698       |     | Link, Governor-to-throttle                     |
|       | 31510       |     | Lever, Governor                                |
|       | 31334       |     | Rod, Governor (Incl. 67)                       |
|       | 33342       |     | Baffle, Blower housing                         |
|       | 650561      |     | Screw, 1/4-20 x 5/8"                           |
|       | 29752       |     | Nut & Lockwasher Assy., 1/4-28 (As re quired)  |
| 30    |             |     | . 13. 3. 2001. 13.00y., 1/7 20 (10 10 quillou) |

| Ref #                                                                                              | Part Number                                                                                                                                                                  | Otv | Description                                                                                                                                                                                                                                                                                                                                                                                                   |
|----------------------------------------------------------------------------------------------------|------------------------------------------------------------------------------------------------------------------------------------------------------------------------------|-----|---------------------------------------------------------------------------------------------------------------------------------------------------------------------------------------------------------------------------------------------------------------------------------------------------------------------------------------------------------------------------------------------------------------|
| 66<br>67<br>68<br>69                                                                               | 28277<br>650168<br>29212<br>33663C                                                                                                                                           |     | Pop Rivet (Purchase locally)(Use as r equired) Washer, Flat Washer, Flat Screw, 1/4-28 x 7/16" Blower Housing (For electric starter) NOTE: In original                                                                                                                                                                                                                                                        |
|                                                                                                    |                                                                                                                                                                              |     | production some starters are riveted to the blower housing.<br>Replacement housing has threaded studs. Order four nuts<br>(29752) for remounting of starter.                                                                                                                                                                                                                                                  |
| 75<br>76<br>77<br>78<br>81<br>82<br>83<br>84<br>85<br>86<br>87<br>90<br>92<br>93<br>94<br>95<br>98 | 30747<br>650890<br>27272A<br>34212<br>30200<br>29752<br>33341<br>650701<br>6201<br>650870<br>28212<br>26756<br>31715<br>650152<br>31914<br>28820<br>33344<br>35349<br>730127 |     | Clip, Spark plug shorting Lockwasher  * Gasket, Air cleaner Bracket, Holddown Screw, 10-24 x 9/16" Nut & Lockwasher Assy., 1/4-28 Extension, Baffle Screw, 8-18 x 7/16" Screw, 1/4-28 x 7/8" Screw, 1/4-28 x 1-11/16" Spacer  * Gasket, Carburetor Body, Air cleaner Screw, 8-32 x 3/8" Bracket, Air cleaner Screw, 10-32 x 1/2" Baffle, Heat Ground Wire Air Cleaner Ass'y. (Incl.76,76A,90A,91A,92,93,94, & |
| 106<br>107<br>108<br>109<br>111<br>113<br>114                                                      | 30590A<br>30574<br>30591<br>30588A<br>29193<br>28371B<br>650561<br>35584<br>410144B<br>33032                                                                                 |     | 221A)(Use as required)  Washer, Flat Shaft, Mechanical governor Gear Assy.,Governor (Incl. 105) Spool Governor Ring, Retaining Fuel Tank Bracket Screw, 1/4-20 x 5/8" Fuel Tank (Incl. 115 & 123) Fuel Cap (Std.)(Wh.Plastic)(1-1/2" I. D.) Fuel Cap (Red Plastic)(1-3/16" I.D.) (Spurt resistant, Low profile)                                                                                               |
| 116<br>118<br>118<br>118<br>119<br>121<br>122<br>123<br>129                                        | 34210<br>650665<br>29774<br>30795<br>30962<br>28819<br>29745<br>650128<br>26460<br>650489                                                                                    |     | Fuel Cap (Red Plastic)(1-3/16" I.D.) (Spurt resistant, High profile)  Screw, 1/4-15 x 7/8"  Line, Fuel (Braided 8.25")  Line, Fuel (Braided 16")  Line, Fuel (Braided 32")  Spring, Fuel line (Use as required)  Extension, Blower housing  Screw, 10-24 x 1/2"  Clamp, Fuel line (Use as required)  Screw, 1/4-20 x 5/8"                                                                                     |
| 140<br>140D<br>140C<br>181                                                                         | 27276<br>30063<br>26073<br>650628A<br>33356<br>28545                                                                                                                         |     | Cover, Spark plug<br>Screw, 1/4-20 x 1/2" (Use as required )<br>Washer, flat<br>5/16-18 x 2-3/8"<br>Terminal, Ground<br>Grommet, Plastic                                                                                                                                                                                                                                                                      |

| Ref # | Part Number | Qty | Description                                                     |
|-------|-------------|-----|-----------------------------------------------------------------|
| 183   | 650760      |     | Screw, 8-32 x 3/8"                                              |
| 196A  | 31335       |     | Clamp, Governor lever                                           |
| 197   | 650548      |     | Screw, 8-32 x 5/16"                                             |
| 201   | 610973      |     | Terminal Assy. (Use as required)                                |
| 204   | 650139      |     | Screw, 8-32 x 1/2" (Use as required)                            |
|       | 650152      |     | Screw, 8-32 x 3/8" (Use as required)                            |
|       | 30200       |     | Screw, 10-24 9/16" (Use as required)                            |
|       | 30322       |     | Nut & Lockwasher (Use as required)                              |
|       | 650815      |     | Washer, Belleville                                              |
|       | 650816      |     | Nut, Flywheel                                                   |
|       | 33668       |     | Screen, Starter                                                 |
|       | 34694       |     | Cup, Starter                                                    |
|       | 34080       |     | Spacer, Flywheel key                                            |
|       | 650872      |     | Stud, Solid State Assy.                                         |
|       | 631021      |     | Inlet Needle, Seat & Clip Assy.                                 |
| 244   | 631923      |     | Carburetor (Incl. 87) (Refer to Division 5, Section A, page 140 |
|       |             |     | for breakdown)                                                  |
| 245   | 611025      |     | Magneto NOTE: The complete magneto is not available as          |
|       |             |     | an assembly. The magneto number is shown for reference          |
|       |             |     | purposes only. Order component partsindividually, as shown      |
|       |             |     | in partslist. (Refer to Division 5, Section B, page 39 for      |
|       |             |     | breakdown)                                                      |
| 246   | 590420A     |     | Rewind Starter NOTE: In original production some starters       |
|       |             |     | are riveted to the blowerhousing. Replacement housing has       |
|       |             |     | threaded studs. Order four nuts (29752) for remounting of       |
|       |             |     | starter. (Refer to Division 5, Section C, page 25 for           |
|       |             |     | breakdown)                                                      |
| 249   | 33683B      |     | * Gasket Set (Incl. items marked *)                             |
|       |             |     | ·                                                               |