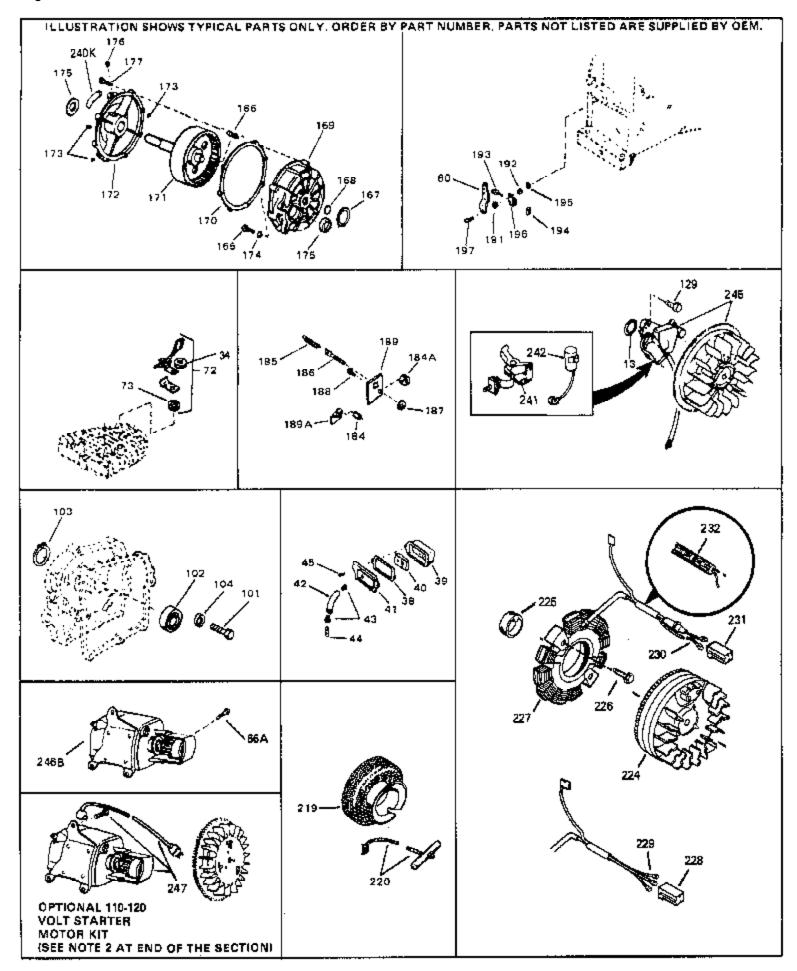

| Ref # | Part Number | Qty | Description                                                                                                                                                                                                                                                                                                 |
|-------|-------------|-----|-------------------------------------------------------------------------------------------------------------------------------------------------------------------------------------------------------------------------------------------------------------------------------------------------------------|
| 13    | 33876       |     | Gasket, Stator                                                                                                                                                                                                                                                                                              |
| 34    | 26073       |     | Washer (Not used on late production)                                                                                                                                                                                                                                                                        |
| 34    | 650691      |     | Washer (Use as required)                                                                                                                                                                                                                                                                                    |
| 38    | 31619A      |     | * Gasket, Breather                                                                                                                                                                                                                                                                                          |
| 40    | 31410       |     | Element, Breather                                                                                                                                                                                                                                                                                           |
| 45    | 650128      |     | Screw, 10-24 x 1/2"                                                                                                                                                                                                                                                                                         |
| 184   | 33450       |     | Nut, Hex                                                                                                                                                                                                                                                                                                    |
|       | 30342       |     | Spring Extension                                                                                                                                                                                                                                                                                            |
|       | 30845A      |     | Bolt, Governor spring adj.                                                                                                                                                                                                                                                                                  |
|       | 650518      |     | Washer, Lock                                                                                                                                                                                                                                                                                                |
|       | 30200       |     | Screw, 10-24 x 9/16"                                                                                                                                                                                                                                                                                        |
|       | 30846       |     | Bracket, Governor adj. bolt                                                                                                                                                                                                                                                                                 |
|       | 650548      |     | Screw, 8-32 x 5/16"                                                                                                                                                                                                                                                                                         |
|       | 34788       |     | Pulley, Starter rope                                                                                                                                                                                                                                                                                        |
|       | 35189       |     | Spacer, Coil Assy.                                                                                                                                                                                                                                                                                          |
|       | 30547A      |     | Contact Assy., Breaker                                                                                                                                                                                                                                                                                      |
|       | 30548B      |     | Condenser                                                                                                                                                                                                                                                                                                   |
| 245   | 611025      |     | Magneto NOTE: The complete magneto is not available as an assembly. The magneto number is shown for reference purposes only. Order component partsindividually, as shown in partslist. (Refer to Division 5, Section B, page 39 for breakdown)                                                              |
| 247   | 33290D      |     | Starter Motor Kit (110-120 Volt) This 110-120 volt starter motor kit may have been added to this engine. It can be added only if cylinder hasdrilled and tapped starter mounting bosses and a ring gear flywheel. Refer to service number stamped on end cap of motor, or on decal, for identification. Ref |