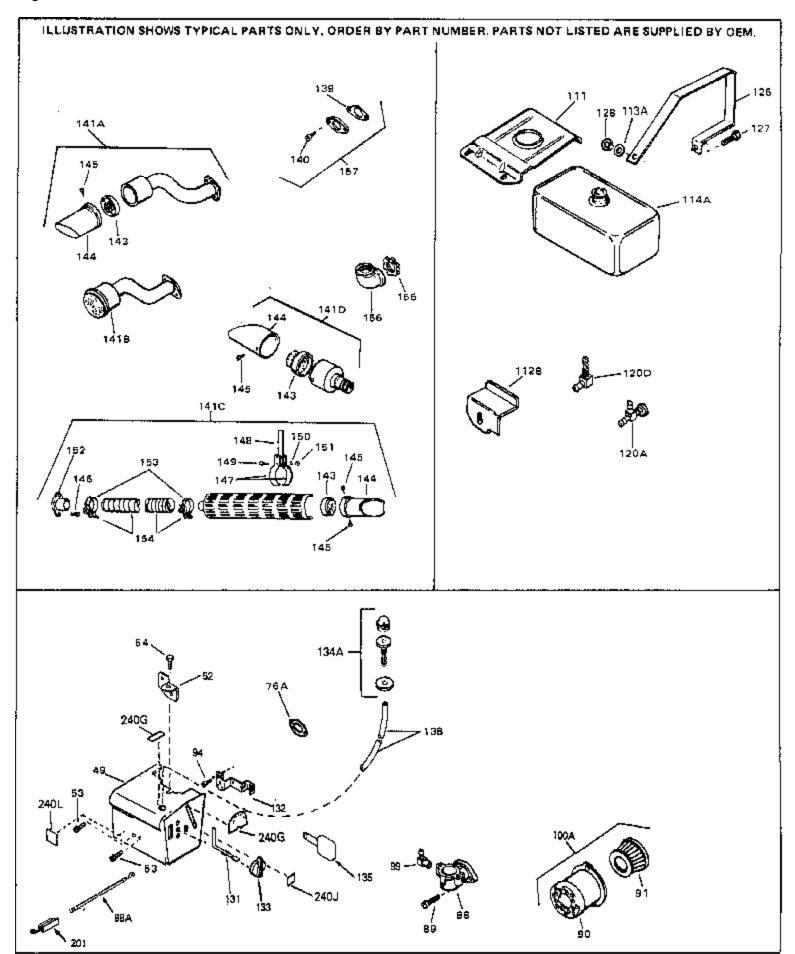

| Ref # | Part Number | Qty | Description                                                                                                                                                                                                                                    |
|-------|-------------|-----|------------------------------------------------------------------------------------------------------------------------------------------------------------------------------------------------------------------------------------------------|
| 13    | 33876       | -   | Gasket, Stator                                                                                                                                                                                                                                 |
| 90    | 31715       |     | Body, Air cleaner                                                                                                                                                                                                                              |
| 91    | 30727       |     | Element, Air cleaner                                                                                                                                                                                                                           |
| 94    | 28820       |     | Screw, 10-32 x 1/2"                                                                                                                                                                                                                            |
| 100A  | 730164      |     | Air Cleaner Ass'y. (Incl. 76, 90, 91, 92, 93, 94, & 221B) (Use as required)                                                                                                                                                                    |
| 111   | 28371B      |     | Fuel Tank Bracket                                                                                                                                                                                                                              |
| 112B  | 34182       |     | Fuel Tank Bracket                                                                                                                                                                                                                              |
| 140   | 30063       |     | Screw, 1/4-20 x 1/2" (Use as required )                                                                                                                                                                                                        |
| 141D  | 391026      |     | Muffler (Incl. 143, 144 & 145) (This spark arrester mufflercan be used on any model.)                                                                                                                                                          |
| 155   | 32862       |     | Nut, Conduit                                                                                                                                                                                                                                   |
|       | 29574       |     | Elbow, Street 90-degree                                                                                                                                                                                                                        |
| 157   | 730165      |     | Muff.Adapter Kit (Incl.139,140)(As re quired)                                                                                                                                                                                                  |
| 201   | 610973      |     | Terminal Assy. (Use as required)                                                                                                                                                                                                               |
| 245   | 611025      |     | Magneto NOTE: The complete magneto is not available as an assembly. The magneto number is shown for reference purposes only. Order component partsindividually, as shown in partslist. (Refer to Division 5, Section B, page 39 for breakdown) |