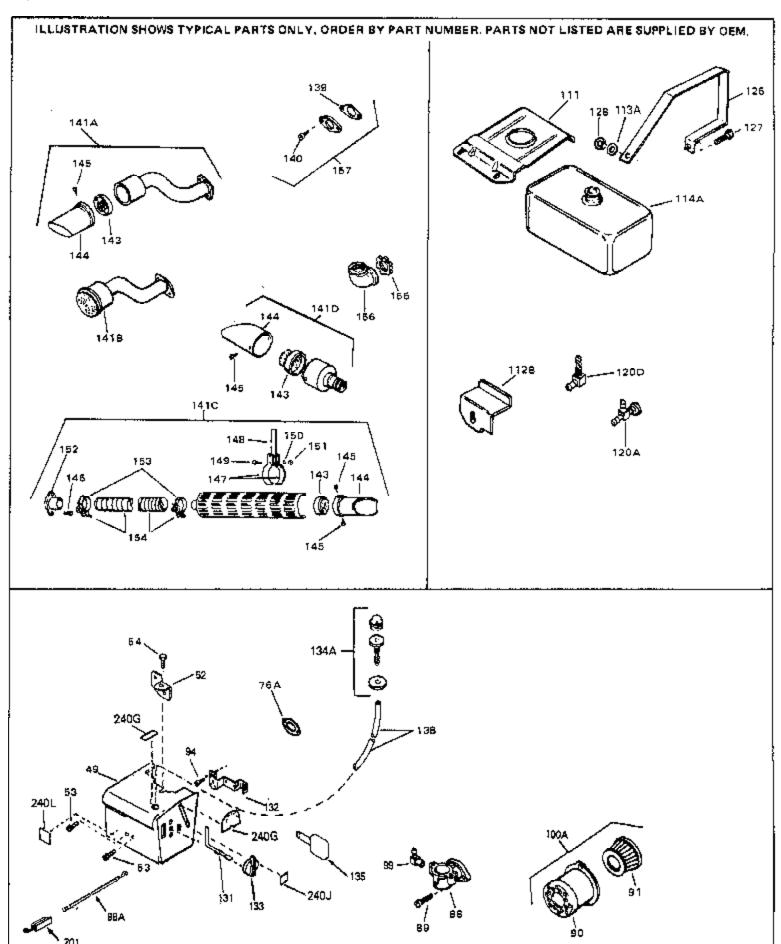

| Ref #       | Part Number C                      | Oty Description                                                                                                                                                  |
|-------------|------------------------------------|------------------------------------------------------------------------------------------------------------------------------------------------------------------|
| 91<br>94    | 31715<br>30727<br>28820<br>730164  | Body, Air cleaner<br>Element, Air cleaner<br>Screw, 10-32 x 1/2"<br>Air Cleaner Ass'y. (Incl. 76, 90, 91, 92, 93, 94, & 221B) (Use<br>as required)               |
| 112B<br>140 | 28371B<br>34182<br>30063<br>391026 | Fuel Tank Bracket Fuel Tank Bracket Screw, 1/4-20 x 1/2" (Use as required) Muffler (Incl. 143, 144 & 145) (This spark arrester mufflercan be used on any model.) |
| 156<br>157  | 32862<br>29574<br>730165<br>610973 | Nut, Conduit<br>Elbow, Street 90-degree<br>Muff.Adapter Kit (Incl.139,140)(As re quired)<br>Terminal Assy. (Use as required)                                     |