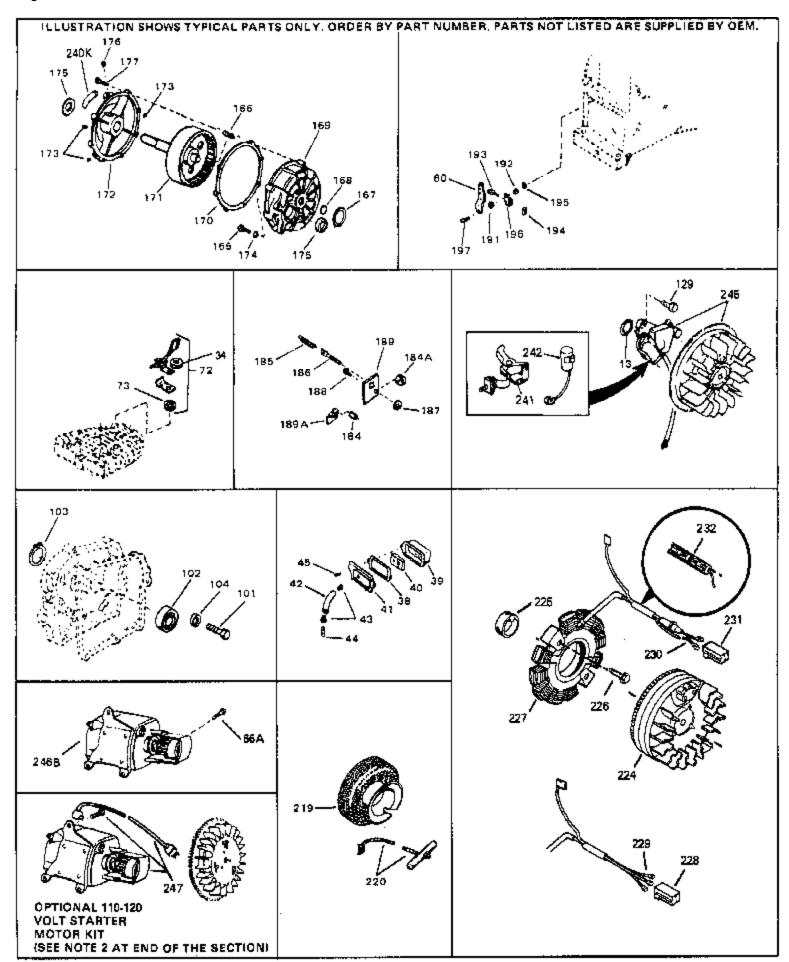

| Ref # | Part Number | Qty | Description                                                                                                                                                                                                                                                                                                 |
|-------|-------------|-----|-------------------------------------------------------------------------------------------------------------------------------------------------------------------------------------------------------------------------------------------------------------------------------------------------------------|
|       | 26073       | Qty | Washer (Not used on late production)                                                                                                                                                                                                                                                                        |
|       | 650691      |     | Washer (Use as required)                                                                                                                                                                                                                                                                                    |
|       | 31619A      |     | * Gasket, Breather                                                                                                                                                                                                                                                                                          |
|       | 31410       |     | Element, Breather                                                                                                                                                                                                                                                                                           |
|       | 650128      |     | Screw, 10-24 x 1/2"                                                                                                                                                                                                                                                                                         |
|       | 33450       |     | ,                                                                                                                                                                                                                                                                                                           |
|       |             |     | Nut, Hex                                                                                                                                                                                                                                                                                                    |
|       | 30342       |     | Spring Extension                                                                                                                                                                                                                                                                                            |
|       | 30845A      |     | Bolt, Governor spring adj.                                                                                                                                                                                                                                                                                  |
|       | 650518      |     | Washer, Lock                                                                                                                                                                                                                                                                                                |
| 188   | 30200       |     | Screw, 10-24 x 9/16"                                                                                                                                                                                                                                                                                        |
| 189   | 30846       |     | Bracket, Governor adj. bolt                                                                                                                                                                                                                                                                                 |
| 197   | 650548      |     | Screw, 8-32 x 5/16"                                                                                                                                                                                                                                                                                         |
| 219   | 34788       |     | Pulley, Starter rope                                                                                                                                                                                                                                                                                        |
| 224   | 611080      |     | Flywheel                                                                                                                                                                                                                                                                                                    |
| 225   | 35189       |     | Spacer, Coil Assy.                                                                                                                                                                                                                                                                                          |
| 247   | 33290D      |     | Starter Motor Kit (110-120 Volt) This 110-120 volt starter motor kit may have been added to this engine. It can be added only if cylinder hasdrilled and tapped starter mounting bosses and a ring gear flywheel. Refer to service number stamped on end cap of motor, or on decal, for identification. Ref |