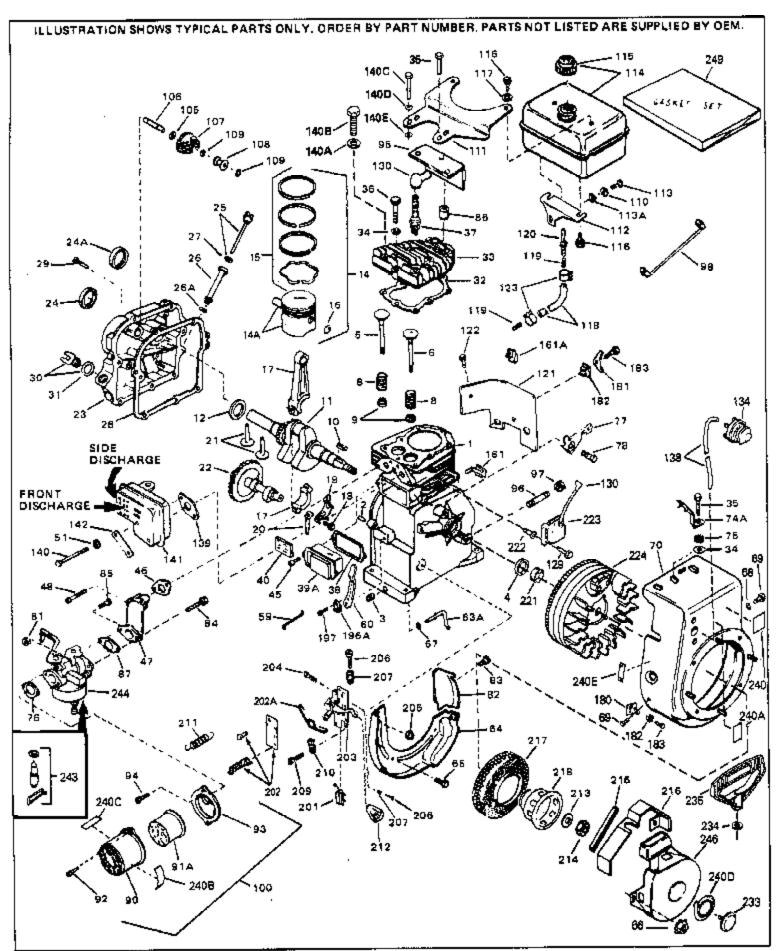

| Ref # | Part Number | Qty | Description                                    |
|-------|-------------|-----|------------------------------------------------|
|       | 33674B      |     | Cylinder (Incl. 2, 3 & 4) (2-13/16" B ore)     |
|       | 26727       |     | Pin, Dowel                                     |
|       | 27642       |     | Oil Drain Plug                                 |
|       | 32600       |     | •                                              |
|       |             |     | Seal, Oil                                      |
|       | 32644A      |     | Intake Valve (Std.) (Incl. 9)                  |
|       | 32645A      |     | Intake Valve (1/32" OS) (Incl. 9)              |
|       | 29313C      |     | Exhaust Valve (Std.) (Incl. 9)                 |
|       | 29315C      |     | Exhaust Valve (1/32" OS) (Incl. 9)             |
|       | 31672       |     | Spring, Valve                                  |
|       | 31673       |     | Cap, Lower valve spring                        |
| 10    | 610961      |     | Key Flywheel                                   |
| 11    | 34742       |     | Crankshaft                                     |
| 12    | 32323       |     | Washer, Thrust                                 |
| 14    | 34535       |     | Piston, Pin & Ring Set (Std.) (2-13/1 6" Bore) |
| 14    | 34536       |     | Piston, Pin & Ring Set (.010" OS)              |
| 14    | 34537       |     | Piston, Pin & Ring Set (.020" OS)              |
|       | 33562B      |     | Piston & Pin Ass'y.(Std.)(Incl.16)(2- 13/16")  |
|       | 33563B      |     | Piston & Pin Ass'y. (.010" OS) (Incl. 16)      |
|       | 33564B      |     | Piston & Pin Ass'y. (.020" OS) (Incl. 16)      |
|       | 33567       |     | Ring Set (Std.) (2-13/16" Bore)                |
|       | 33568       |     | Ring Set (.010" OS)                            |
|       | 33569       |     | Ring Set (.020" OS)                            |
|       | 20381       |     | Ring, Piston pin retaining                     |
|       | 32875       |     | •                                              |
|       |             |     | Rod Assy., Connecting (Incl. 18 & 20)          |
|       | 32610A      |     | Bolt, Connecting Rod                           |
|       | 32654       |     | Dipper, Oil                                    |
|       | 27241       |     | Lifter, Valve                                  |
|       | 33158       |     | Camshaft                                       |
|       | 32700A      |     | Cover, Cylinder (Incl. 24, 29, 30, 31 & 106)   |
|       | 27897       |     | Seal, Oil                                      |
|       | 27677A      |     | * Gasket, Cylinder cover                       |
|       | 650451      |     | Screw, 1/4-20 x 1" (Use as required)           |
|       | 650488      |     | Screw, 1/4-20 x 1-1/4" (Use as requir ed)      |
|       | 27625       |     | Plug, Oil filler (Incl. 31)                    |
| 31    | 29673       |     | * Gasket, Oil fill plug                        |
| 32    | 33554A      |     | Gasket, Cylinder head                          |
| 33    | 33016A      |     | Head, Cylinder(Incl. 35)                       |
| 34    | 26073       |     | Washer (Not used on late production)           |
| 34    | 650691      |     | Washer (Use as required)                       |
|       | 650694A     |     | Screw, 5/16-18 x 2" (Use as required)          |
|       | 650818      |     | Screw, 5/16-18 x 1-1/2" (Use as requi red)     |
|       | 650865      |     | Screw, 5/16-18 x 2" (Use as required)          |
|       | 6021A       |     | Screw, 5/16-18 x 1-1/2" (As reg;not w /650691) |
|       | 34251       |     | Resistor Spark Plug (RJ-17LM)                  |
|       | 31619A      |     | * Gasket, Breather                             |
|       | 31337A      |     | Breather Ass'y. (Incl. 38 & 40)                |
|       | 31410       |     | Element, Breather                              |
|       | 650128      |     | Screw, 10-24 x 1/2"                            |
|       | 33673A      |     | ·                                              |
|       |             |     | * Gasket, Intake (1/32" thick)                 |
|       | 33666       |     | Pipe, Intake                                   |
|       | 30646       |     | Screw, 1/4-20 x 1-3/8"                         |
|       | 32698       |     | Link, Governor-to-throttle                     |
|       | 31510       |     | Lever, Governor                                |
|       | 31334       |     | Rod, Governor (Incl. 67)                       |
|       | 33342       |     | Baffle, Blower housing                         |
|       | 650561      |     | Screw, 1/4-20 x 5/8"                           |
|       | 29752       |     | Nut & Lockwasher Assy., 1/4-28 (As re quired)  |
| 66    |             |     | Pop Rivet (Purchase locally)(Use as r equired) |
|       |             |     |                                                |

| Ref # | Part Number | Qty | Description                                                 |
|-------|-------------|-----|-------------------------------------------------------------|
|       | 28277       | ٠., | Washer, Flat                                                |
|       | 650168      |     | Washer, Flat                                                |
|       | 29212       |     | Screw, 1/4-28 x 7/16"                                       |
|       | 33663C      |     | Blower Housing (For electric starter) NOTE: In original     |
| 70    | 00000       |     | production some starters are riveted to the blower housing. |
|       |             |     | Replacement housing has threaded studs. Order four nuts     |
|       |             |     | (29752) for remounting of starter.                          |
|       |             |     | (297.52) for remounting or starter.                         |
| 74A   | 30747       |     | Clip, Spark plug shorting                                   |
| 75    | 650890      |     | Lockwasher                                                  |
| 76    | 27272A      |     | * Gasket, Air cleaner                                       |
| 77    | 34212       |     | Bracket, Holddown                                           |
| 78    | 30200       |     | Screw, 10-24 x 9/16"                                        |
| 81    | 29752       |     | Nut & Lockwasher Assy., 1/4-28                              |
| 82    | 33341       |     | Extension, Baffle                                           |
| 83    | 650701      |     | Screw, 8-18 x 7/16"                                         |
| 84    | 6201        |     | Screw, 1/4-28 x 7/8"                                        |
| 85    | 650870      |     | Screw, 1/4-28 x 1-11/16"                                    |
| 86    | 28212       |     | Spacer                                                      |
| 87    | 26756       |     | * Gasket, Carburetor                                        |
| 90    | 31715       |     | Body, Air cleaner                                           |
| 92    | 650152      |     | Screw, 8-32 x 3/8"                                          |
| 93    | 31914       |     | Bracket, Air cleaner                                        |
| 94    | 28820       |     | Screw, 10-32 x 1/2"                                         |
| 95    | 33344       |     | Baffle, Heat                                                |
| 98    | 35349       |     | Ground Wire                                                 |
| 100   | 730127      |     | Air Cleaner Ass'y. (Incl.76,76A,90A,91A,92,93,94, &         |
|       |             |     | 221A)(Use as required)                                      |
| 105   | 30590A      |     | Washer, Flat                                                |
|       | 30574       |     | Shaft, Mechanical governor                                  |
|       | 30591       |     | Gear Assy.,Governor (Incl. 105)                             |
|       | 30588A      |     | Spool Governor                                              |
|       | 29193       |     | Ring, Retaining                                             |
|       | 28371B      |     | Fuel Tank Bracket                                           |
|       | 650561      |     | Screw, 1/4-20 x 5/8"                                        |
|       | 35584       |     | Fuel Tank (Incl. 115 & 123)                                 |
|       | 410144B     |     | Fuel Cap (Std.)(Wh.Plastic)(1-1/2" I. D.)                   |
|       | 33032       |     | Fuel Cap (Red Plastic)(1-3/16" I.D.) (Spurt resistant, Low  |
| 110   | 00002       |     | profile)                                                    |
| 445   | 0.404.0     |     |                                                             |
| 115   | 34210       |     | Fuel Cap (Red Plastic)(1-3/16" I.D.) (Spurt resistant, High |
|       |             |     | profile)                                                    |
| 116   | 650665      |     | Screw, 1/4-15 x 7/8"                                        |
|       | 29774       |     | Line, Fuel (Braided 8.25")                                  |
|       | 30795       |     | Line, Fuel (Braided 16")                                    |
|       | 30962       |     | Line, Fuel (Braided 32")                                    |
| 119   | 28819       |     | Spring, Fuel line (Use as required)                         |
| 121   | 29745       |     | Extension, Blower housing                                   |
| 122   | 650128      |     | Screw, 10-24 x 1/2"                                         |
|       | 26460       |     | Clamp, Fuel line (Use as required)                          |
|       | 650814      |     | Screw, 10-24 x1"                                            |
|       | 27276       |     | Cover, Spark plug                                           |
|       | 30063       |     | Screw, 1/4-20 x 1/2" (Use as required )                     |
|       | 650628A     |     | 5/16-18 x 2-3/8"                                            |
| 140D  | 26073       |     | Washer, flat                                                |
| 161A  | 34246       |     | Clip, Wire                                                  |
|       | 33356       |     | Terminal, Ground                                            |
| 182   | 28545       |     | Grommet, Plastic                                            |
|       |             |     |                                                             |

| Ref # | Part Number | Qty | Description                                                                                                                                                                                                                                    |
|-------|-------------|-----|------------------------------------------------------------------------------------------------------------------------------------------------------------------------------------------------------------------------------------------------|
| 183   | 650760      | -   | Screw, 8-32 x 3/8"                                                                                                                                                                                                                             |
| 196A  | 31335       |     | Clamp, Governor lever                                                                                                                                                                                                                          |
| 197   | 650548      |     | Screw, 8-32 x 5/16"                                                                                                                                                                                                                            |
| 201   | 610973      |     | Terminal Assy. (Use as required)                                                                                                                                                                                                               |
| 204   | 650139      |     | Screw, 8-32 x 1/2" (Use as required)                                                                                                                                                                                                           |
| 204   | 650152      |     | Screw, 8-32 x 3/8" (Use as required)                                                                                                                                                                                                           |
| 204   | 30200       |     | Screw, 10-24 9/16" (Use as required)                                                                                                                                                                                                           |
| 205   | 30322       |     | Nut & Lockwasher (Use as required)                                                                                                                                                                                                             |
| 213   | 650815      |     | Washer, Belleville                                                                                                                                                                                                                             |
| 214   | 650816      |     | Nut, Flywheel                                                                                                                                                                                                                                  |
| 217   | 31585       |     | Screen, Starter                                                                                                                                                                                                                                |
| 218   | 34694       |     | Cup, Starter                                                                                                                                                                                                                                   |
| 221   | 34080       |     | Spacer, Flywheel key                                                                                                                                                                                                                           |
|       | 650872      |     | Stud, Solid State Assy.                                                                                                                                                                                                                        |
|       | 34443A      |     | Solid State Assy.                                                                                                                                                                                                                              |
|       | 611080      |     | Flywheel                                                                                                                                                                                                                                       |
|       | 631021      |     | Inlet Needle, Seat & Clip Assy.                                                                                                                                                                                                                |
| 244   | 631923      |     | Carburetor (Incl. 87) (Refer to Division 5, Section A, page 140 for breakdown)                                                                                                                                                                 |
| 246   | 590420A     |     | Rewind Starter NOTE: In original production some starters are riveted to the blowerhousing. Replacement housing has threaded studs. Order four nuts (29752) for remounting of starter. (Refer to Division 5, Section C, page 25 for breakdown) |
| 249   | 33683B      |     | * Gasket Set (Incl. items marked *)                                                                                                                                                                                                            |