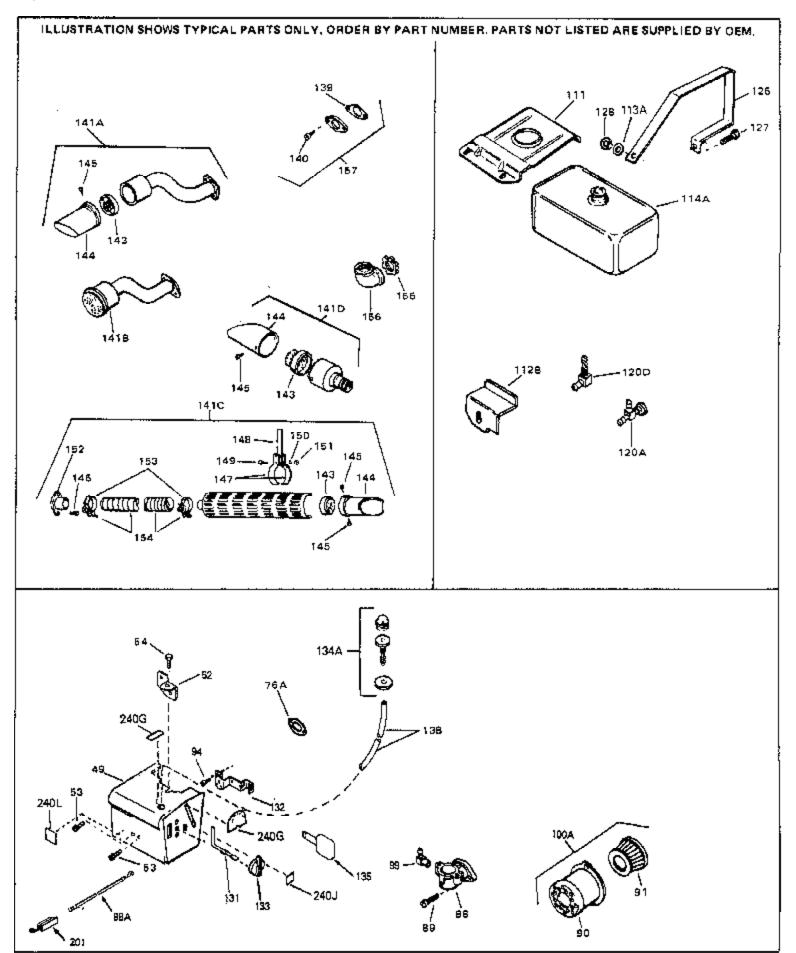

| Ref # | Part Number | Qty | Description                                                                                                                                                                                                                                                |
|-------|-------------|-----|------------------------------------------------------------------------------------------------------------------------------------------------------------------------------------------------------------------------------------------------------------|
| 13    | 33876       |     | Gasket, Stator                                                                                                                                                                                                                                             |
| 90    | 31715       |     | Body, Air cleaner                                                                                                                                                                                                                                          |
| 91    | 30727       |     | Element, Air cleaner                                                                                                                                                                                                                                       |
| 94    | 28820       |     | Screw, 10-32 x 1/2"                                                                                                                                                                                                                                        |
| 100A  | 730164      |     | Air Cleaner Ass'y. (Incl. 76, 90, 91, 92, 93, 94, & 221B) (Use as required)                                                                                                                                                                                |
| 111   | 28371B      |     | Fuel Tank Bracket                                                                                                                                                                                                                                          |
| 112B  | 34182       |     | Fuel Tank Bracket                                                                                                                                                                                                                                          |
| 139   | 33670A      |     | * Gasket, Muffler                                                                                                                                                                                                                                          |
| 140   | 650561      |     | Screw, 1/4-20 x 5/8"                                                                                                                                                                                                                                       |
| 140   | 30063       |     | Screw, 1/4-20 x 1/2" (Use as required )                                                                                                                                                                                                                    |
| 141A  | 33699       |     | Muffler (Spark Arresting)(In.143,144, 145)                                                                                                                                                                                                                 |
| 141D  | 391026      |     | Muffler (Incl. 143, 144 & 145) (This spark arrester mufflercan be used on any model.)                                                                                                                                                                      |
| 143   | 33323       |     | Screen, Muffler                                                                                                                                                                                                                                            |
| 144   | 33700       |     | Cover & Tube, Muffler                                                                                                                                                                                                                                      |
| 145   | 650578      |     | Screw, 8-18 x 3/8"                                                                                                                                                                                                                                         |
| 157   | 730165      |     | Muff.Adapter Kit (Incl.139,140)(As re quired)                                                                                                                                                                                                              |
| 201   | 610973      |     | Terminal Assy. (Use as required)                                                                                                                                                                                                                           |
| 245   | 611025      |     | Magneto NOTE: The complete magneto is not available as<br>an assembly. The magneto number is shown for reference<br>purposes only. Order component partsindividually, as shown<br>in partslist. (Refer to Division 5, Section B, page 39 for<br>breakdown) |