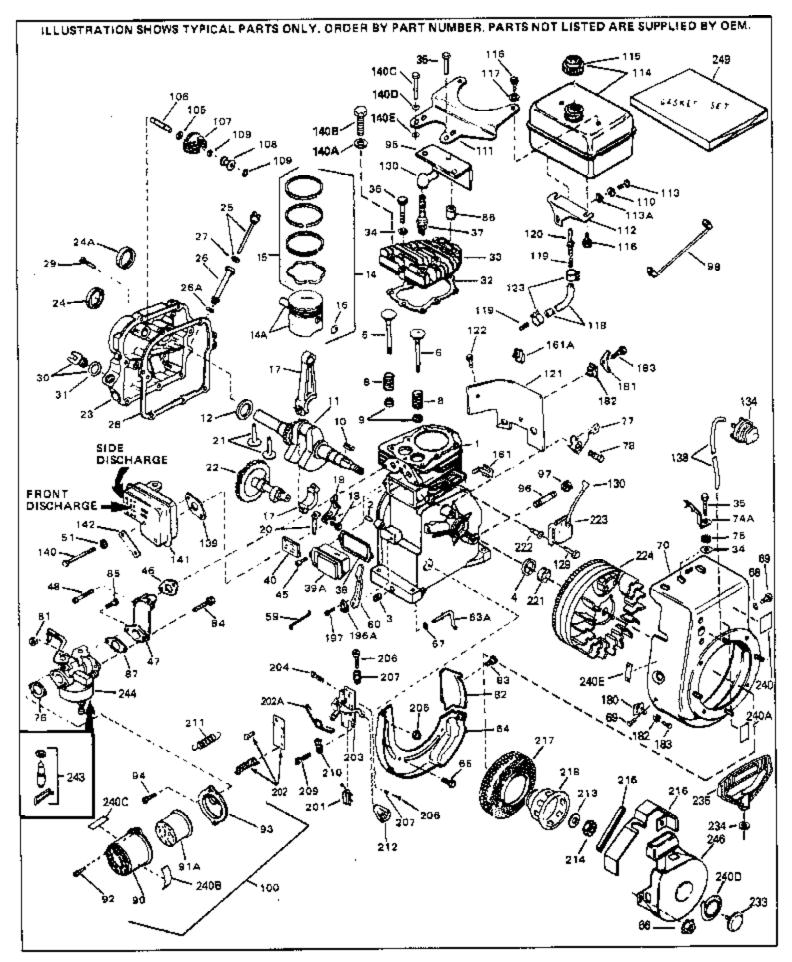

| Ref # Part Number     | Qty Description                                        |
|-----------------------|--------------------------------------------------------|
| 1 33674B              | Cylinder (Incl. 2, 3 & 4) (2-13/16" B ore)             |
| 2 26727               | Pin, Dowel                                             |
| 3 27642               | Oil Drain Plug                                         |
| 4 32600               | Seal, Oil                                              |
| 5 32644A              | Intake Valve (Std.) (Incl. 9)                          |
| 5 32645A              | Intake Valve (1/32" OS) (Incl. 9)                      |
| 6 29313C              | Exhaust Valve (Std.) (Incl. 9)                         |
| 6 29315C              | Exhaust Valve (1/32" OS) (Incl. 9)                     |
| 8 31672               | Spring, Valve                                          |
| 9 31673               | Cap, Lower valve spring                                |
| 10 610961             | Key Flywheel                                           |
| 11 34728              | Crankshaft (Incl. 24)                                  |
| 13 33876              | Gasket, Stator                                         |
| 14 34535              | Piston, Pin & Ring Set (Std.) (2-13/1 6" Bore)         |
| 14 34536              | Piston, Pin & Ring Set (.010" OS)                      |
| 14 34537              | Piston, Pin & Ring Set (.020" OS)                      |
| 14A 33562B            | Piston & Pin Ass'y.(Std.)(Incl.16)(2-13/16")           |
| 14A 33563B            | Piston & Pin Ass'y. (.010" OS) (Incl. 16)              |
| 14A 33564B            | Piston & Pin Ass'y. (.020" OS) (Incl. 16)              |
| 15 33567              | Ring Set (Std.) (2-13/16" Bore)                        |
| 15 33568              | Ring Set (.010" OS)                                    |
| 15 33569              | Ring Set (.020" OS)                                    |
| 16 20381              | Ring, Piston pin retaining                             |
| 17 32875              | Rod Assy., Connecting (Incl. 18 & 20)                  |
| 18 32610A             | Bolt, Connecting Rod                                   |
| 20 32654              | Dipper, Oil                                            |
| 21 27241              | Lifter, Valve                                          |
| 22 33158              | Camshaft                                               |
| 23 30756B             | Cover, Cylinder (Incl. 24, 30, 31 & 1 06)              |
| 24 28540              | Seal, Oil                                              |
| 28 27677A             | * Gasket, Cylinder cover                               |
| 29 650451             | Screw, 1/4-20 x 1" (Use as required)                   |
| 29 650488             | Screw, 1/4-20 x 1-1/4" (Use as required)               |
| 30 27625              | Plug, Oil filler (Incl. 31)                            |
| 31 29673              | * Gasket, Oil fill plug                                |
| 32 33554A             | Gasket, Cylinder head                                  |
| 33 33016A             | Head, Cylinder(Incl. 35)                               |
| 34 26073              | Washer (Not used on late production)                   |
| 34 650691             | Washer (Use as required)                               |
| 35 650694A            | Screw, 5/16-18 x 2" (Use as required)                  |
| 35 650818             | Screw, $5/16-18 \times 1-1/2$ " (Use as required)      |
| 35 650865             | Screw, 5/16-18 x 2" (Use as required)                  |
| 36 6021A              | Screw, 5/16-18 x 1-1/2" (As req;not w /650691)         |
| 37 33636              | Resistor Spark Plug (RJ-8C)                            |
| 38 31619A             | * Gasket, Breather<br>Breather Apply (Incl. 28, 8, 40) |
| 39A 31337A            | Breather Ass'y. (Incl. 38 & 40)                        |
| 40 31410              | Element, Breather                                      |
| 45 650128             | Screw, 10-24 x 1/2"                                    |
| 46 33673A             | * Gasket, Intake (1/32" thick)                         |
| 47 33666              | Pipe, Intake<br>Serow 1/4 20 x 1 2/8"                  |
| 48 30646              | Screw, 1/4-20 x 1-3/8"                                 |
| 59 32698              | Link, Governor-to-throttle                             |
| 60 31510<br>024 21224 | Lever, Governor                                        |
| 63A 31334             | Rod, Governor (Incl. 67)                               |
| 64 33342              | Baffle, Blower housing                                 |
| 65 650561             | Screw, 1/4-20 x 5/8"                                   |
| 66 29752              | Nut & Lockwasher Assy., 1/4-28 (As re quired)          |
| 66                    | Pop Rivet (Purchase locally)(Use as r equired)         |

| 67<br>68<br>69                                                                                                 | Part Number<br>28277<br>650168<br>29212<br>33663C                                                                                                                            | Qty | Description<br>Washer, Flat<br>Washer, Flat<br>Screw, 1/4-28 x 7/16"<br>Blower Housing (For electric starter) NOTE: In original<br>production some starters are riveted to the blower housing.<br>Replacement housing has threaded studs. Order four nuts<br>(29752) for remounting of starter.                                                                                                                                                                                                                     |
|----------------------------------------------------------------------------------------------------------------|------------------------------------------------------------------------------------------------------------------------------------------------------------------------------|-----|---------------------------------------------------------------------------------------------------------------------------------------------------------------------------------------------------------------------------------------------------------------------------------------------------------------------------------------------------------------------------------------------------------------------------------------------------------------------------------------------------------------------|
| 75<br>76<br>77<br>78<br>81<br>82<br>83<br>84<br>85<br>86<br>87<br>90<br>92<br>93<br>92<br>93<br>94<br>95<br>98 | 30747<br>650890<br>27272A<br>34212<br>30200<br>29752<br>33341<br>650701<br>6201<br>650870<br>28212<br>26756<br>31715<br>650152<br>31691<br>28820<br>33344<br>35349<br>730127 |     | Clip, Spark plug shorting<br>Lockwasher<br>* Gasket, Air cleaner<br>Bracket, Holddown<br>Screw, 10-24 x 9/16"<br>Nut & Lockwasher Assy., 1/4-28<br>Extension, Baffle<br>Screw, 8-18 x 7/16"<br>Screw, 1/4-28 x 7/8"<br>Screw, 1/4-28 x 7/8"<br>Screw, 1/4-28 x 1-11/16"<br>Spacer<br>* Gasket, Carburetor<br>Body, Air cleaner<br>Screw, 8-32 x 3/8"<br>Bracket, Air cleaner<br>Screw, 10-32 x 1/2"<br>Baffle, Heat<br>Ground Wire<br>Air Cleaner Ass'y. (Incl.76,76A,90A,91A,92,93,94, &<br>221A)(Use as required) |
| 105<br>106<br>107<br>108<br>109<br>111<br>113<br>114<br>115                                                    | 28458<br>30590A<br>30574<br>30591<br>30588A<br>29193<br>28371B<br>650561<br>34711<br>410144B<br>33032                                                                        |     | Bearing, Ball<br>Washer, Flat<br>Shaft, Mechanical governor<br>Gear Assy.,Governor (Incl. 105)<br>Spool Governor<br>Ring, Retaining<br>Fuel Tank Bracket<br>Screw, 1/4-20 x 5/8"<br>Fuel Tank (Incl. 115 & 123)<br>Fuel Cap (Std.)(Wh.Plastic)(1-1/2" I. D.)<br>Fuel Cap (Red Plastic)(1-3/16" I.D.) (Spurt resistant, Low<br>profile)                                                                                                                                                                              |
| 116<br>118<br>118<br>118<br>119<br>121<br>122                                                                  | 34210<br>650665<br>29774<br>30795<br>30962<br>28819<br>29745<br>650128                                                                                                       |     | Fuel Cap (Red Plastic)(1-3/16" I.D.) (Spurt resistant, High<br>profile)<br>Screw, 1/4-15 x 7/8"<br>Line, Fuel (Braided 8.25")<br>Line, Fuel (Braided 16")<br>Line, Fuel (Braided 32")<br>Spring, Fuel line (Use as required)<br>Extension, Blower housing<br>Screw, 10-24 x 1/2"                                                                                                                                                                                                                                    |
| 129<br>130<br>139<br>140D<br>140<br>140<br>140                                                                 | 26460<br>650489<br>27276<br>33670A<br>26073<br>650561<br>30063<br>650628A                                                                                                    |     | Clamp, Fuel line (Use as required)<br>Screw, 1/4-20 x 5/8"<br>Cover, Spark plug<br>* Gasket, Muffler<br>Washer, flat<br>Screw, 1/4-20 x 5/8"<br>Screw, 1/4-20 x 1/2" (Use as required )<br>5/16-18 x 2-3/8"                                                                                                                                                                                                                                                                                                         |

|     |         | ty Description                                                                                                                                                                                                                                             |
|-----|---------|------------------------------------------------------------------------------------------------------------------------------------------------------------------------------------------------------------------------------------------------------------|
|     | 33356   | Terminal, Ground                                                                                                                                                                                                                                           |
|     | 28545   | Grommet, Plastic                                                                                                                                                                                                                                           |
|     | 650760  | Screw, 8-32 x 3/8"                                                                                                                                                                                                                                         |
|     | 650548  | Screw, 8-32 x 5/16"                                                                                                                                                                                                                                        |
|     | 610973  | Terminal Assy. (Use as required)                                                                                                                                                                                                                           |
|     | 33857   | Spring Assy. (Used in late production )                                                                                                                                                                                                                    |
|     | 32923   | Spring, Torsion (Used in early produc tion)                                                                                                                                                                                                                |
|     | 730136A | Control Brkt (Incl.202,202A,204,205,2 06,207)                                                                                                                                                                                                              |
|     | 650139  | Screw, 8-32 x 1/2" (Use as required)                                                                                                                                                                                                                       |
|     | 650152  | Screw, 8-32 x 3/8" (Use as required)                                                                                                                                                                                                                       |
|     | 30200   | Screw, 10-24 9/16" (Use as required)                                                                                                                                                                                                                       |
|     | 30322   | Nut & Lockwasher (Use as required)                                                                                                                                                                                                                         |
|     | 650688  | Screw, 10-32 x 1" (Used on early prod uction)                                                                                                                                                                                                              |
|     | 650549  | Screw, 5-40 x 7/16" (Used on late pro duction)                                                                                                                                                                                                             |
|     | 32924   | Compression Spring (Used on early pro duction)                                                                                                                                                                                                             |
|     | 31342   | Compression Spring (Used on late prod uction)                                                                                                                                                                                                              |
|     | 28942   | Screw, 10-32 x 3/8"                                                                                                                                                                                                                                        |
|     | 27793   | Clip, Conduit                                                                                                                                                                                                                                              |
|     | 31426   | Spring, Extension                                                                                                                                                                                                                                          |
|     | 650815  | Washer, Belleville                                                                                                                                                                                                                                         |
|     | 650816  | Nut, Flywheel                                                                                                                                                                                                                                              |
|     | 33668   | Screen, Starter                                                                                                                                                                                                                                            |
|     | 34694   | Cup, Starter                                                                                                                                                                                                                                               |
|     | 34080   | Spacer, Flywheel key                                                                                                                                                                                                                                       |
|     | 650872  | Stud, Solid State Assy.                                                                                                                                                                                                                                    |
|     | 550223  | Decal, Name                                                                                                                                                                                                                                                |
|     | 34346   | Decal. Instruction                                                                                                                                                                                                                                         |
|     | 631021  | Inlet Needle, Seat & Clip Assy.                                                                                                                                                                                                                            |
| 244 | 631702  | Carburetor (Incl. 87) (Refer to Division 5, Section A, page 114                                                                                                                                                                                            |
|     |         | for breakdown)                                                                                                                                                                                                                                             |
| 245 | 611025  | Magneto NOTE: The complete magneto is not available as<br>an assembly. The magneto number is shown for reference<br>purposes only. Order component partsindividually, as shown<br>in partslist. (Refer to Division 5, Section B, page 39 for<br>breakdown) |
| 246 | 590420A | Rewind Starter NOTE: In original production some starters<br>are riveted to the blowerhousing. Replacement housing has<br>threaded studs. Order four nuts (29752) for remounting of<br>starter. (Refer to Division 5, Section C, page 25 for<br>breakdown) |
| 249 | 33683B  | * Gasket Set (Incl. items marked *)                                                                                                                                                                                                                        |
| -   |         |                                                                                                                                                                                                                                                            |