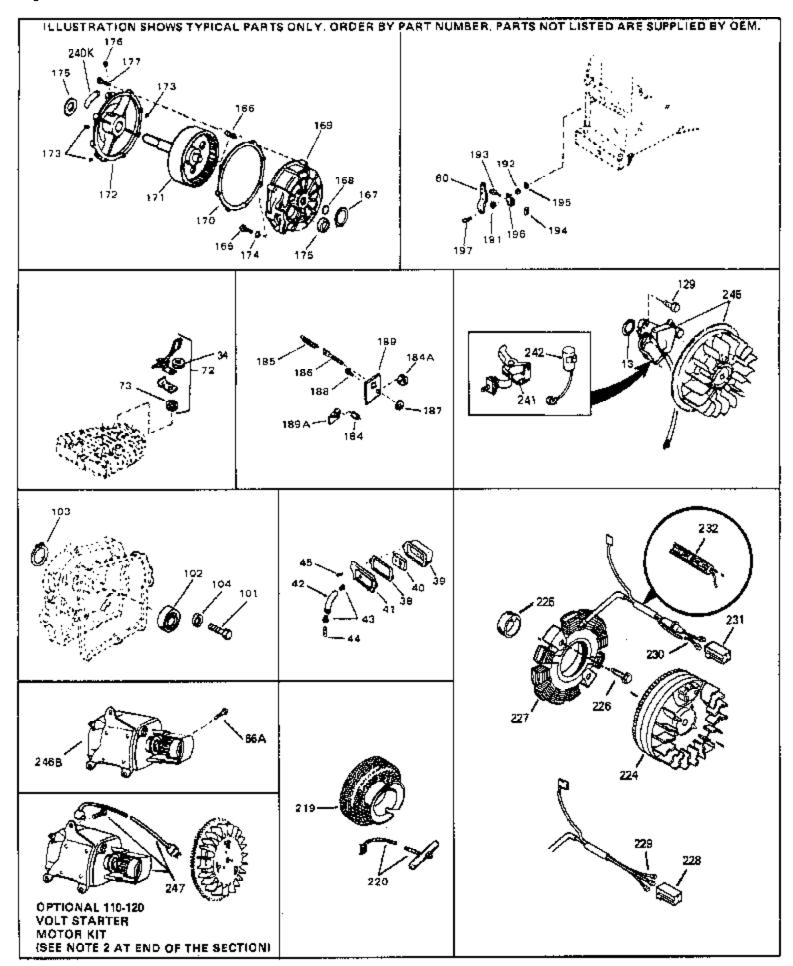

HS50-67165D Engine Parts List #3

|     |        | Description                                                                                                                                                                                                                                                                                                                |
|-----|--------|----------------------------------------------------------------------------------------------------------------------------------------------------------------------------------------------------------------------------------------------------------------------------------------------------------------------------|
|     | 33876  | Gasket, Stator                                                                                                                                                                                                                                                                                                             |
| 34  | 26073  | Washer (Not used on late production)                                                                                                                                                                                                                                                                                       |
| 34  | 650691 | Washer (Use as required)                                                                                                                                                                                                                                                                                                   |
| 38  | 31619A | * Gasket, Breather                                                                                                                                                                                                                                                                                                         |
|     | 31410  | Element, Breather                                                                                                                                                                                                                                                                                                          |
|     | 650128 | Screw, 10-24 x 1/2"                                                                                                                                                                                                                                                                                                        |
|     | 30200  | Screw, 10-24 x 9/16"                                                                                                                                                                                                                                                                                                       |
|     | 28458  | Bearing, Ball                                                                                                                                                                                                                                                                                                              |
|     | 28539  | Ring, Retaining                                                                                                                                                                                                                                                                                                            |
|     | 28537  | Washer, Flat                                                                                                                                                                                                                                                                                                               |
|     | 29918  | Washer, Lock, #8                                                                                                                                                                                                                                                                                                           |
|     | 30322  | Nut & Lockwasher, 8-32                                                                                                                                                                                                                                                                                                     |
|     | 29826  | Screw, 10-32 x 3/4"                                                                                                                                                                                                                                                                                                        |
|     | 29216  | Nut, Square, 10-32                                                                                                                                                                                                                                                                                                         |
|     | 29642  | Ring, Retaining                                                                                                                                                                                                                                                                                                            |
|     | 29916  | Clamp, Governor lever                                                                                                                                                                                                                                                                                                      |
|     | 650548 | Screw, 8-32 x 5/16"                                                                                                                                                                                                                                                                                                        |
|     | 34788  | Pulley, Starter rope                                                                                                                                                                                                                                                                                                       |
|     | 35189  | Spacer, Coil Assy.                                                                                                                                                                                                                                                                                                         |
|     | 30547A | Contact Assy., Breaker                                                                                                                                                                                                                                                                                                     |
|     | 30548B | Condenser                                                                                                                                                                                                                                                                                                                  |
| 245 | 611025 | Magneto NOTE: The complete magneto is not available as<br>an assembly. The magneto number is shown for reference<br>purposes only. Order component partsindividually, as shown<br>in partslist. (Refer to Division 5, Section B, page 39 for<br>breakdown)                                                                 |
| 247 | 33290D | Starter Motor Kit (110-120 Volt) This 110-120 volt starter<br>motor kit may have been added to this engine. It can be<br>added only if cylinder hasdrilled and tapped starter mounting<br>bosses and a ring gear flywheel. Refer to service number<br>stamped on end cap of motor, or on decal, for identification.<br>Ref |