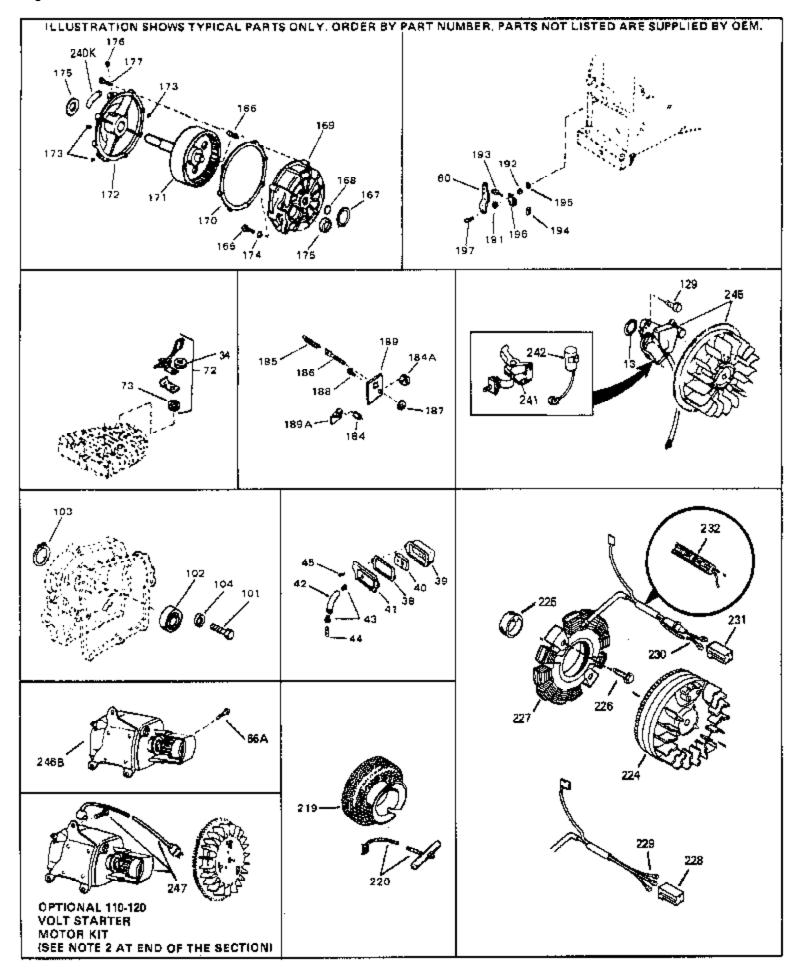

| Dof # | Part Number | Qty | Description                                                                                                                                                                                                                                                                                                 |
|-------|-------------|-----|-------------------------------------------------------------------------------------------------------------------------------------------------------------------------------------------------------------------------------------------------------------------------------------------------------------|
|       | 33876       | Qty | Gasket, Stator                                                                                                                                                                                                                                                                                              |
|       | 26073       |     | •                                                                                                                                                                                                                                                                                                           |
|       |             |     | Washer (Not used on late production)                                                                                                                                                                                                                                                                        |
|       | 650691      |     | Washer (Use as required)                                                                                                                                                                                                                                                                                    |
|       | 31619A      |     | * Gasket, Breather                                                                                                                                                                                                                                                                                          |
| 40    | 31410       |     | Element, Breather                                                                                                                                                                                                                                                                                           |
| 45    | 650128      |     | Screw, 10-24 x 1/2"                                                                                                                                                                                                                                                                                         |
| 197   | 650548      |     | Screw, 8-32 x 5/16"                                                                                                                                                                                                                                                                                         |
| 219   | 34788       |     | Pulley, Starter rope                                                                                                                                                                                                                                                                                        |
| 225   | 35189       |     | Spacer, Coil Assy.                                                                                                                                                                                                                                                                                          |
| 241   | 30547A      |     | Contact Assy., Breaker                                                                                                                                                                                                                                                                                      |
|       | 30548B      |     | Condenser                                                                                                                                                                                                                                                                                                   |
|       | 610944A     |     | Magneto NOTE: The complete magneto is not available as an assembly. The magneto number is shown for reference purposes only. Order component partsindividually, as shown in partslist. (Refer to Division 5, Section B, page 35 for breakdown.                                                              |
| 247   | 33290D      |     | Starter Motor Kit (110-120 Volt) This 110-120 volt starter motor kit may have been added to this engine. It can be added only if cylinder hasdrilled and tapped starter mounting bosses and a ring gear flywheel. Refer to service number stamped on end cap of motor, or on decal, for identification. Ref |