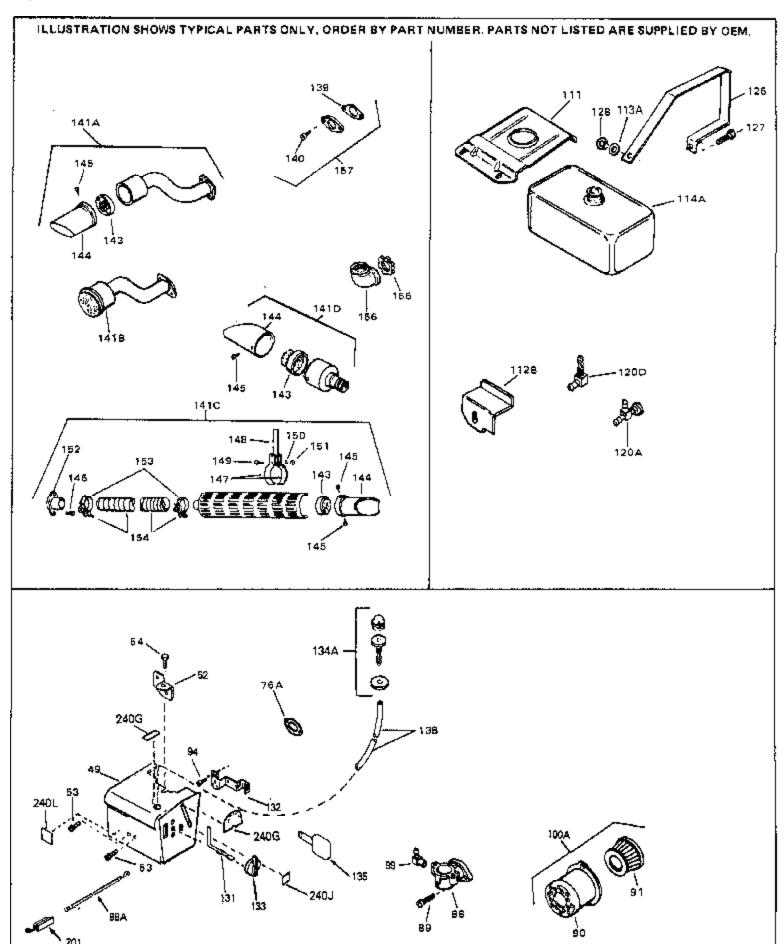

| Ref # | Part Number | Qty | Description                                                                                                                                                                                                                                    |
|-------|-------------|-----|------------------------------------------------------------------------------------------------------------------------------------------------------------------------------------------------------------------------------------------------|
| 13    | 33876       |     | Gasket, Stator                                                                                                                                                                                                                                 |
| 49    | 34134       |     | Cover, Carburetor                                                                                                                                                                                                                              |
| 52    | 33333       |     | Bracket, Carburetor cover                                                                                                                                                                                                                      |
| 53    | 650257      |     | Screw, 8-32 x 5/16"                                                                                                                                                                                                                            |
|       | 650732      |     | Screw, 10-24 x 3/8"                                                                                                                                                                                                                            |
|       | 28820       |     | Screw, 10-32 x 1/2"                                                                                                                                                                                                                            |
| 100A  | 730164      |     | Air Cleaner Ass'y. (Incl. 76, 90, 91, 92, 93, 94, & 221B) (Use as required)                                                                                                                                                                    |
| 111   | 28371B      |     | Fuel Tank Bracket                                                                                                                                                                                                                              |
| 113A  | 650675      |     | Washer, Flat                                                                                                                                                                                                                                   |
| 131   | 34582       |     | Rod, Choke                                                                                                                                                                                                                                     |
| 132   | 34583       |     | Bracket, Choke                                                                                                                                                                                                                                 |
| 133   | 35438       |     | Knob, Choke                                                                                                                                                                                                                                    |
| 134A  | 570629A     |     | Primer Assy.                                                                                                                                                                                                                                   |
| 138   | 32180C      |     | Line, Primer                                                                                                                                                                                                                                   |
| 139   | 33670A      |     | * Gasket, Muffler                                                                                                                                                                                                                              |
|       | 650327      |     | Screw, 1/4-20 x 2-1/2"                                                                                                                                                                                                                         |
|       | 30063       |     | Screw, 1/4-20 x 1/2" (Use as required )                                                                                                                                                                                                        |
| 141D  | 391026      |     | Muffler (Incl. 143, 144 & 145) (This spark arrester mufflercan be used on any model.)                                                                                                                                                          |
| 157   | 730165      |     | Muff.Adapter Kit (Incl.139,140)(As re quired)                                                                                                                                                                                                  |
|       | 610973      |     | Terminal Assy. (Use as required)                                                                                                                                                                                                               |
| 240J  | 34414       |     | Decal, Warning                                                                                                                                                                                                                                 |
| 240G  | 34144       |     | Decal, Primer                                                                                                                                                                                                                                  |
| 240G  | 34589       |     | Decal, "Choke "                                                                                                                                                                                                                                |
| 245   | 610944A     |     | Magneto NOTE: The complete magneto is not available as an assembly. The magneto number is shown for reference purposes only. Order component partsindividually, as shown in partslist. (Refer to Division 5, Section B, page 35 for breakdown. |