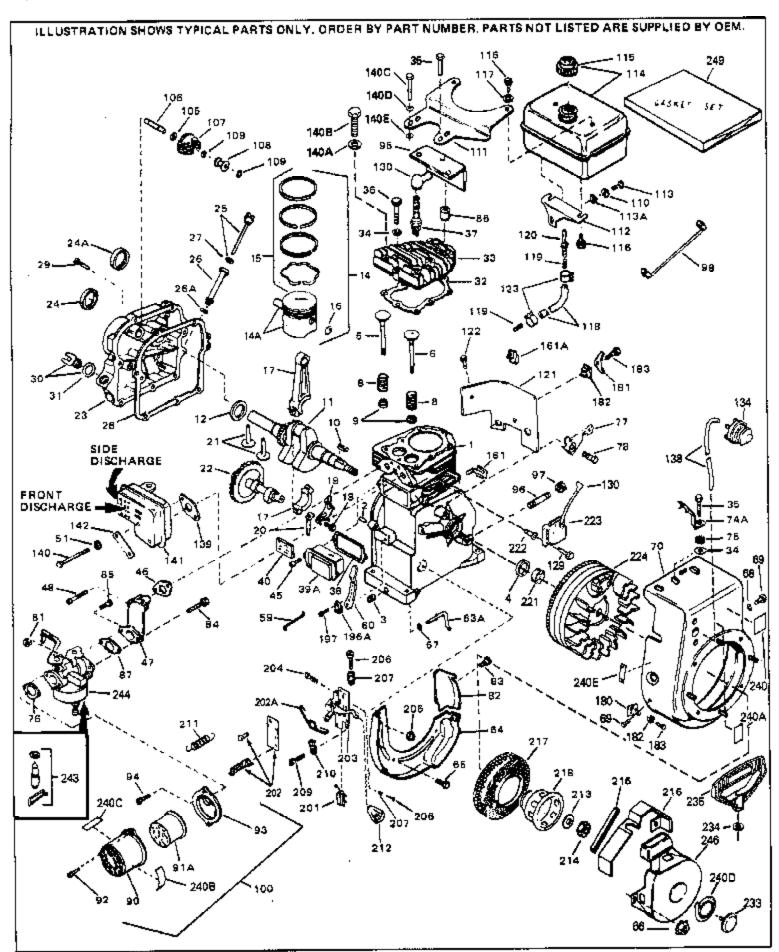

|     | Part Number Q    |                                                                     |
|-----|------------------|---------------------------------------------------------------------|
|     | 33674B           | Cylinder (Incl. 2, 3 & 4) (2-13/16" B ore)                          |
|     | 26727            | Pin, Dowel                                                          |
| 3   | 27642            | Oil Drain Plug                                                      |
| 4   | 32600            | Seal, Oil                                                           |
| 5   | 32644A           | Intake Valve (Std.) (Incl. 9)                                       |
| 5   | 32645A           | Intake Valve (1/32" OS) (Incl. 9)                                   |
|     | 29313C           | Exhaust Valve (Std.) (Incl. 9)                                      |
|     | 29315C           | Exhaust Valve (1/32" OS) (Incl. 9)                                  |
|     | 31672            | Spring, Valve                                                       |
|     | 31673            | Cap, Lower valve spring                                             |
|     | 610951           | Key, Flywheel                                                       |
|     | 33677A           | Crankshaft                                                          |
|     |                  |                                                                     |
|     | 32323            | Washer, Thrust                                                      |
|     | 33876            | Gasket, Stator                                                      |
|     | 34535            | Piston, Pin & Ring Set (Std.) (2-13/1 6" Bore)                      |
|     | 34536            | Piston, Pin & Ring Set (.010" OS)                                   |
|     | 34537_           | Piston, Pin & Ring Set (.020" OS)                                   |
|     | 33562B           | Piston & Pin Ass'y.(Std.)(Incl.16)(2- 13/16")                       |
|     | 33563B           | Piston & Pin Ass'y. (.010" OS) (Incl. 16)                           |
| 14A | 33564B           | Piston & Pin Ass'y. (.020" OS) (Incl. 16)                           |
| 15  | 33567            | Ring Set (Std.) (2-13/16" Bore)                                     |
| 15  | 33568            | Ring Set (.010" OS)                                                 |
| 15  | 33569            | Ring Set (.020" OS)                                                 |
| 16  | 20381            | Ring, Piston pin retaining                                          |
|     | 32875            | Rod Assy., Connecting (Incl. 18 & 20)                               |
|     | 32610A           | Bolt, Connecting Rod                                                |
|     | 32654            | Dipper, Oil                                                         |
|     | 27241            | Lifter, Valve                                                       |
|     | 33158            | Camshaft                                                            |
|     | 32700A           | Cover, Cylinder (Incl. 24, 29, 30, 31 & 106)                        |
|     | 27897            | Seal, Oil                                                           |
|     | 27677A           |                                                                     |
|     |                  | * Gasket, Cylinder cover                                            |
|     | 650451<br>650488 | Screw, 1/4-20 x 1" (Use as required)                                |
|     | 650488           | Screw, 1/4-20 x 1-1/4" (Use as requir ed)                           |
|     | 27625            | Plug, Oil filler (Incl. 31)                                         |
|     | 29673            | * Gasket, Oil fill plug                                             |
|     | 33554A           | Gasket, Cylinder head                                               |
|     | 33016A           | Head, Cylinder(Incl. 35)                                            |
|     | 26073            | Washer (Not used on late production)                                |
|     | 650691           | Washer (Use as required)                                            |
|     | 650694A          | Screw, 5/16-18 x 2" (Use as required)                               |
|     | 650818           | Screw, 5/16-18 x 1-1/2" (Use as requi red)                          |
|     | 650865           | Screw, 5/16-18 x 2" (Use as required)                               |
| 36  | 6021A            | Screw, 5/16-18 x 1-1/2" (As req;not w /650691)                      |
| 37  | 33636            | Resistor Spark Plug (RJ-8C)                                         |
| 38  | 31619A           | * Gasket, Breather                                                  |
| 39A | 31337A           | Breather Ass'y. (Incl. 38 & 40)                                     |
| 40  | 31410            | Element, Breather                                                   |
|     | 650128           | Screw, 10-24 x 1/2"                                                 |
|     | 33673A           | * Gasket, Intake (1/32" thick)                                      |
|     | 33691            | Pipe, Intake                                                        |
|     | 650664           | Screw, 1/4-20 x 1-19/32"                                            |
|     | 32698            | Link, Governor-to-throttle                                          |
|     | 32871            | Lever, Governor                                                     |
|     | 31334            |                                                                     |
|     |                  | Rod, Governor (Incl. 67)                                            |
|     | 33342<br>650564  | Baffle, Blower housing                                              |
|     | 650561           | Screw, 1/4-20 x 5/8"  Nut 8 Leglavesber Apply 1/4-29 (Ap re-guired) |
| 00  | 29752            | Nut & Lockwasher Assy., 1/4-28 (As re quired)                       |

| Ref # | Part Number Qtv | / Description                                               |
|-------|-----------------|-------------------------------------------------------------|
| 66    |                 | Pop Rivet (Purchase locally)(Use as r equired)              |
| 67    | 28277           | Washer, Flat                                                |
|       | 650168          | Washer, Flat                                                |
|       | 29212           | Screw, 1/4-28 x 7/16"                                       |
|       | 33663C          | Blower Housing (For electric starter) NOTE: In original     |
| 10    | 000000          | production some starters are riveted to the blower housing. |
|       |                 | Replacement housing has threaded studs. Order four nuts     |
|       |                 |                                                             |
|       |                 | (29752) for remounting of starter.                          |
| 77    | 34212           | Bracket, Holddown                                           |
| 78    | 30200           | Screw, 10-24 x 9/16"                                        |
| 81    | 29752           | Nut & Lockwasher Assy., 1/4-28                              |
|       | 33341           | Extension, Baffle                                           |
|       | 650701          | Screw, 8-18 x 7/16"                                         |
|       | 6201            | Screw, 1/4-28 x 7/8"                                        |
|       | 650870          | Screw, 1/4-28 x 1-11/16"                                    |
|       | 28212           | Spacer                                                      |
|       | 26756           | * Gasket, Carburetor                                        |
|       | 28820           | Screw, 10-32 x 1/2"                                         |
|       | 33344           | Baffle, Heat                                                |
|       | 30968           | Nipple, Oil drain                                           |
|       | 30969           | Cap, Oil drain                                              |
|       | 34241           | Ground Wire                                                 |
|       |                 |                                                             |
| 100   | 730127          | Air Cleaner Ass'y. (Incl.76,76A,90A,91A,92,93,94, &         |
|       |                 | 221A)(Use as required)                                      |
| 105   | 30590A          | Washer, Flat                                                |
| 106   | 30574           | Shaft, Mechanical governor                                  |
| 107   | 30591           | Gear Assy., Governor (Incl. 105)                            |
|       | 30588A          | Spool Governor                                              |
|       | 29193           | Ring, Retaining                                             |
|       | 28371B          | Fuel Tank Bracket                                           |
|       | 32762           | Fuel Tank Bracket                                           |
|       | 650675          | Washer, Flat                                                |
|       | 650805          | Screw, 1/4-20 x 11/16"                                      |
|       | 34711           | Fuel Tank (Incl. 115 & 123)                                 |
|       | 410144B         | Fuel Cap (Std.)(Wh.Plastic)(1-1/2" I. D.)                   |
|       | 33032           | Fuel Cap (Red Plastic)(1-3/16" I.D.) (Spurt resistant, Low  |
| 110   | 30002           | profile)                                                    |
|       |                 | ' '                                                         |
| 115   | 34210           | Fuel Cap (Red Plastic)(1-3/16" I.D.) (Spurt resistant, High |
|       |                 | profile)                                                    |
| 116   | 650665          | Screw, 1/4-15 x 7/8"                                        |
|       | 29774           | •                                                           |
|       |                 | Line, Fuel (Braided 8.25")                                  |
|       | 30795           | Line, Fuel (Braided 16")                                    |
|       | 30962           | Line, Fuel (Braided 32")                                    |
|       | 28819           | Spring, Fuel line (Use as required)                         |
|       | 29745           | Extension, Blower housing                                   |
|       | 650128          | Screw, 10-24 x 1/2"                                         |
|       | 26460           | Clamp, Fuel line (Use as required)                          |
|       | 650489          | Screw, 1/4-20 x 5/8"                                        |
|       | 610118          | Cover, Spark plug                                           |
|       | 32180C          | Line, Primer                                                |
|       | 33670A          | * Gasket, Muffler                                           |
| 140D  | 26073           | Washer, flat                                                |
| 140   | 650327          | Screw, 1/4-20 x 2-1/2"                                      |
|       | 30063           | Screw, 1/4-20 x 1/2" (Use as required )                     |
|       | 650628A         | 5/16-18 x 2-3/8"                                            |
|       | 33671A          | Muffler (Side Discharge)                                    |
|       |                 | · · · · · · · · · · · · · · · · · · ·                       |

| Ref # | Part Number | Qty | Description                                                                                                                                                                                                                                    |
|-------|-------------|-----|------------------------------------------------------------------------------------------------------------------------------------------------------------------------------------------------------------------------------------------------|
| 161A  | 27275       |     | Clip, Wire retaining                                                                                                                                                                                                                           |
| 180   | 34126       |     | Bracket, Grommet mounting                                                                                                                                                                                                                      |
| 181   | 33356       |     | Terminal, Ground                                                                                                                                                                                                                               |
| 182   | 28545       |     | Grommet, Plastic                                                                                                                                                                                                                               |
| 183   | 650760      |     | Screw, 8-32 x 3/8"                                                                                                                                                                                                                             |
| 196A  | 31335       |     | Clamp, Governor lever                                                                                                                                                                                                                          |
| 197   | 650548      |     | Screw, 8-32 x 5/16"                                                                                                                                                                                                                            |
| 201   | 610973      |     | Terminal Assy. (Use as required)                                                                                                                                                                                                               |
| 203   | 33879A      |     | Control Brkt(In.201,204,205,206,207,2 09,210)                                                                                                                                                                                                  |
| 204   | 650139      |     | Screw, 8-32 x 1/2" (Use as required)                                                                                                                                                                                                           |
| 204   | 650152      |     | Screw, 8-32 x 3/8" (Use as required)                                                                                                                                                                                                           |
| 204   | 30200       |     | Screw, 10-24 9/16" (Use as required)                                                                                                                                                                                                           |
| 205   | 30322       |     | Nut & Lockwasher (Use as required)                                                                                                                                                                                                             |
| 206   | 650688      |     | Screw, 10-32 x 1" (Used on early prod uction)                                                                                                                                                                                                  |
| 206   | 650549      |     | Screw, 5-40 x 7/16" (Used on late pro duction)                                                                                                                                                                                                 |
| 207   | 32924       |     | Compression Spring (Used on early pro duction)                                                                                                                                                                                                 |
| 207   | 31342       |     | Compression Spring (Used on late prod uction)                                                                                                                                                                                                  |
| 209   | 28942       |     | Screw, 10-32 x 3/8"                                                                                                                                                                                                                            |
| 210   | 27793       |     | Clip, Conduit                                                                                                                                                                                                                                  |
| 211   | 31426       |     | Spring, Extension                                                                                                                                                                                                                              |
|       | 650815      |     | Washer, Belleville                                                                                                                                                                                                                             |
|       | 650607      |     | Nut, Flywheel                                                                                                                                                                                                                                  |
|       | 32576       |     | Seal, Snow guard                                                                                                                                                                                                                               |
|       | 31680       |     | Guard, Starter                                                                                                                                                                                                                                 |
|       | 33668       |     | Screen, Starter                                                                                                                                                                                                                                |
|       | 33667       |     | Cup, Starter                                                                                                                                                                                                                                   |
|       | 34080       |     | Spacer, Flywheel key                                                                                                                                                                                                                           |
|       | 650872      |     | Stud, Solid State Assy.                                                                                                                                                                                                                        |
|       | 34346       |     | Decal. Instruction                                                                                                                                                                                                                             |
|       | 631021      |     | Inlet Needle, Seat & Clip Assy.                                                                                                                                                                                                                |
| 244   | 632107      |     | Carburetor (Incl. 87) (Refer to Division 5, Section A, page 168 for breakdown)                                                                                                                                                                 |
| 245   | 610944A     |     | Magneto NOTE: The complete magneto is not available as an assembly. The magneto number is shown for reference purposes only. Order component partsindividually, as shown in partslist. (Refer to Division 5, Section B, page 35 for breakdown. |
| 246   | 590473      |     | Rewind Starter (Refer to Division 5, Section C, page 29 for breakdown)                                                                                                                                                                         |
| 249   | 33683B      |     | * Gasket Set (Incl. items marked *)                                                                                                                                                                                                            |