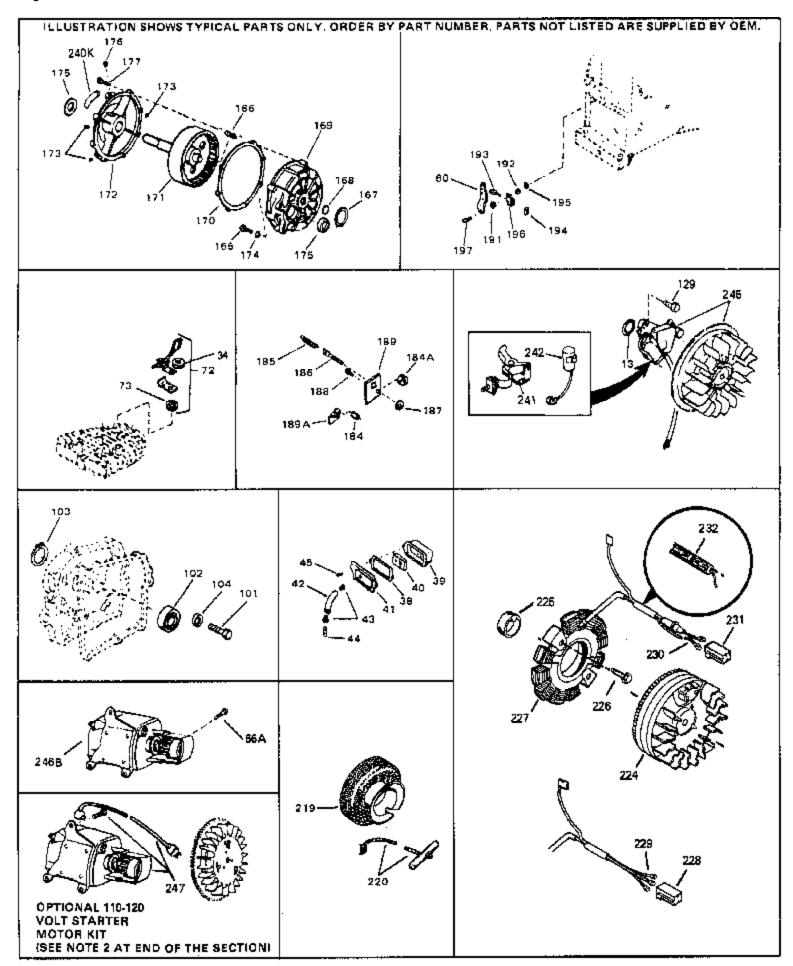

## HS50-67166D Engine Parts List #3

| Ref # | Part Number 0 | ty Description                                                                                                                                                                                                                                                                                                            |
|-------|---------------|---------------------------------------------------------------------------------------------------------------------------------------------------------------------------------------------------------------------------------------------------------------------------------------------------------------------------|
| 13    | 33876         | Gasket, Stator                                                                                                                                                                                                                                                                                                            |
| 34    | 26073         | Washer (Not used on late production)                                                                                                                                                                                                                                                                                      |
| 34    | 650691        | Washer (Use as required)                                                                                                                                                                                                                                                                                                  |
| 38    | 31619A        | * Gasket, Breather                                                                                                                                                                                                                                                                                                        |
| 40    | 31410         | Element, Breather                                                                                                                                                                                                                                                                                                         |
| 45    | 650128        | Screw, 10-24 x 1/2"                                                                                                                                                                                                                                                                                                       |
| 197   | 650548        | Screw, 8-32 x 5/16"                                                                                                                                                                                                                                                                                                       |
| 219   | 34788         | Pulley, Starter rope                                                                                                                                                                                                                                                                                                      |
| 225   | 35189         | Spacer, Coil Assy.                                                                                                                                                                                                                                                                                                        |
| 241   | 30547A        | Contact Assy., Breaker                                                                                                                                                                                                                                                                                                    |
| 242   | 30548B        | Condenser                                                                                                                                                                                                                                                                                                                 |
| 245   | 610944A       | Magneto NOTE: The complete magneto is not available as<br>an assembly. The magneto number is shown for reference<br>purposes only. Order component partsindividually, as shown<br>in partslist. (Refer to Division 5, Section B, page 35 for<br>breakdown.                                                                |
| 247   | 33290D        | Starter Motor Kit (110-120 Volt) This 110-120 volt starter<br>motor kit may have been added to this engine. It can be<br>added only if cylinder hasdrilled and tapped starter mounting<br>bosses and a ring gear flywheel. Refer to service number<br>stamped on end cap of motor, or on decal, for identifcation.<br>Ref |