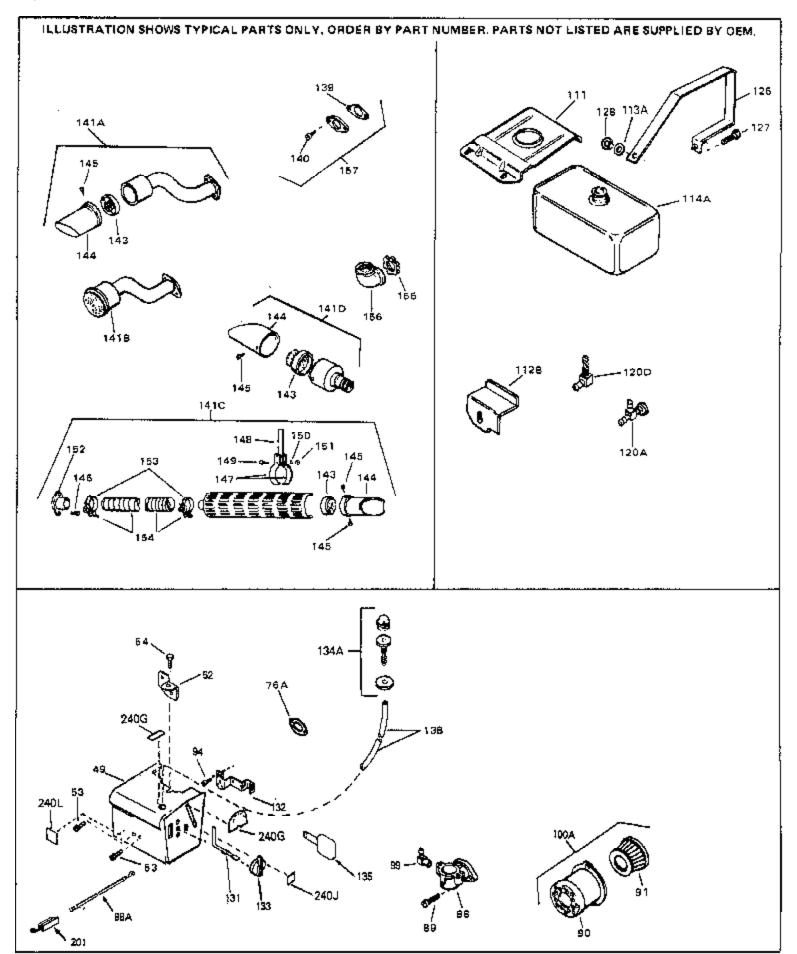

| Ref # | Part Number Qty | Description                                                                                                                                                                                                                                                |
|-------|-----------------|------------------------------------------------------------------------------------------------------------------------------------------------------------------------------------------------------------------------------------------------------------|
|       | 33876           | Gasket, Stator                                                                                                                                                                                                                                             |
|       | 34134           | Cover, Carburetor                                                                                                                                                                                                                                          |
|       | 33333           | Bracket, Carburetor cover                                                                                                                                                                                                                                  |
| 53    | 650257          | Screw, 8-32 x 5/16"                                                                                                                                                                                                                                        |
|       | 650732          | Screw, 10-24 x 3/8"                                                                                                                                                                                                                                        |
|       | 28820           | Screw, 10-32 x 1/2"                                                                                                                                                                                                                                        |
| 100A  | 730164          | Air Cleaner Ass'y. (Incl. 76, 90, 91, 92, 93, 94, & 221B) (Use as required)                                                                                                                                                                                |
| 111   | 28371B          | Fuel Tank Bracket                                                                                                                                                                                                                                          |
|       | 650675          | Washer, Flat                                                                                                                                                                                                                                               |
|       | 34582           | Rod, Choke                                                                                                                                                                                                                                                 |
| 132   | 34583           | Bracket, Choke                                                                                                                                                                                                                                             |
| 133   | 35438           | Knob, Choke                                                                                                                                                                                                                                                |
| 134A  | 570629A         | Primer Assy.                                                                                                                                                                                                                                               |
| 138   | 32180C          | Line, Primer                                                                                                                                                                                                                                               |
| 139   | 33670A          | * Gasket, Muffler                                                                                                                                                                                                                                          |
| 140   | 650327          | Screw, 1/4-20 x 2-1/2"                                                                                                                                                                                                                                     |
| 140   | 30063           | Screw, 1/4-20 x 1/2" (Use as required )                                                                                                                                                                                                                    |
| 141D  | 391026          | Muffler (Incl. 143, 144 & 145) (This spark arrester mufflercan be used on any model.)                                                                                                                                                                      |
| 157   | 730165          | Muff.Adapter Kit (Incl.139,140)(As re quired)                                                                                                                                                                                                              |
| 201   | 610973          | Terminal Assy. (Use as required)                                                                                                                                                                                                                           |
| 240J  | 34414           | Decal, Warning                                                                                                                                                                                                                                             |
| 240J  | 34681           | Decal, Instruction                                                                                                                                                                                                                                         |
| 240G  | 34144           | Decal, Primer                                                                                                                                                                                                                                              |
| 245   | 610944A         | Magneto NOTE: The complete magneto is not available as<br>an assembly. The magneto number is shown for reference<br>purposes only. Order component partsindividually, as shown<br>in partslist. (Refer to Division 5, Section B, page 35 for<br>breakdown. |