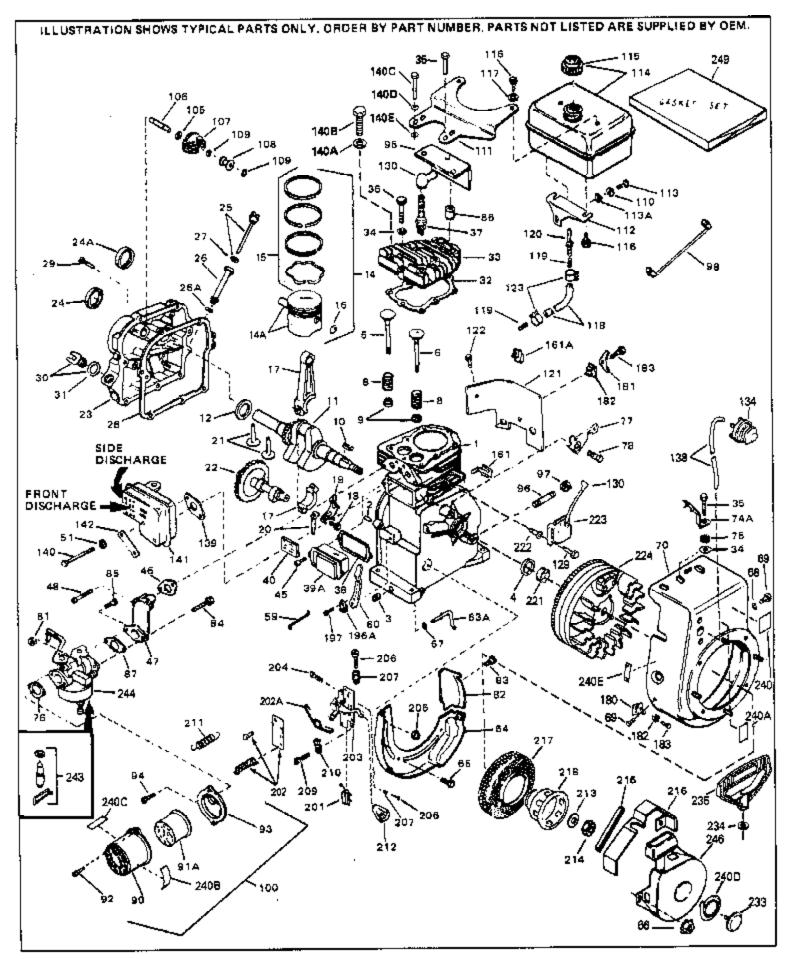

| Ref # | Part Number Qty | Description                                    |
|-------|-----------------|------------------------------------------------|
| 1     | 33674B          | Cylinder (Incl. 2, 3 & 4) (2-13/16" B ore)     |
| 2     | 26727           | Pin, Dowel                                     |
| 3     | 27642           | Oil Drain Plug                                 |
| 4     | 32600           | Seal, Oil                                      |
| 5     | 32644A          | Intake Valve (Std.) (Incl. 9)                  |
| 5     | 32645A          | Intake Valve (1/32" OS) (Incl. 9)              |
| 6     | 29313C          | Exhaust Valve (Std.) (Incl. 9)                 |
| 6     | 29315C          | Exhaust Valve (1/32" OS) (Íncl. 9)             |
| 8     | 31672           | Spring, Valve                                  |
|       | 31673           | Cap, Lower valve spring                        |
|       | 610951          | Key, Flywheel                                  |
|       | 33677A          | Crankshaft                                     |
|       | 32323           | Washer, Thrust                                 |
|       | 33876           | Gasket, Stator                                 |
|       | 33562B          | Piston & Pin Ass'y.(Std.)(Incl.16)(2-13/16")   |
|       | 33563B          | Piston & Pin Ass'y. (.010" OS) (Incl. 16)      |
|       | 33564B          | Piston & Pin Ass'y. (.020" OS) (Incl. 16)      |
|       | 34535           | Piston, Pin & Ring Set (Std.) (2-13/1 6" Bore) |
|       | 34536           | Piston, Pin & Ring Set (.010" OS)              |
|       | 34537           | Piston, Pin & Ring Set (.020" OS)              |
| 15    | 33567           | Ring Set (Std.) (2-13/16" Bore)                |
|       | 33568           | Ring Set (.010" OS)                            |
|       | 33569           | Ring Set (.020" OS)                            |
|       | 20381           | Ring, Piston pin retaining                     |
|       | 32875           | Rod Assy., Connecting (Incl. 18 & 20)          |
| 18    | 32610A          | Bolt, Connecting Rod                           |
|       | 32654           | Dipper, Oil                                    |
| 21    | 27241           | Lifter, Valve                                  |
| 22    | 33158           | Camshaft                                       |
| 23    | 34674A          | Cover, Cylinder (Incl. 24, 30, 31 & 1 06)      |
| 24    | 27897           | Seal, Oil                                      |
| 25    | 34676           | Dipstick (Incl. 27)                            |
| 26    | 33893A          | Tube Oil filler                                |
|       | 33590           | "O" Ring                                       |
|       | 27677A          | * Gasket, Cylinder cover                       |
|       | 650451          | Screw, 1/4-20 x 1" (Use as required)           |
|       | 650488          | Screw, 1/4-20 x 1-1/4" (Use as requir ed)      |
|       | 33554A          | Gasket, Cylinder head                          |
|       | 33016A          | Head, Cylinder(Incl. 35)                       |
|       | 26073           | Washer (Not used on late production)           |
|       | 650691          | Washer (Use as required)                       |
|       | 650694A         | Screw, 5/16-18 x 2" (Use as required)          |
|       | 650818          | Screw, 5/16-18 x 1-1/2" (Use as required)      |
|       | 650865          | Screw, 5/16-18 x 2" (Use as required)          |
|       | 6021A           | Screw, 5/16-18 x 1-1/2" (As req;not w /650691) |
|       | 33636           | Resistor Spark Plug (RJ-8C)                    |
|       | 31619A          | * Gasket, Breather                             |
|       | 31337A          | Breather Ass'y. (Incl. 38 & 40)                |
|       | 31410           | Element, Breather                              |
|       | 650128          | Screw, 10-24 x 1/2"                            |
|       | 33673A          | * Gasket, Intake (1/32" thick)                 |
|       | 33691           | Pipe, Intake                                   |
|       | 650664<br>22608 | Screw, 1/4-20 x 1-19/32"                       |
|       | 32698           | Link, Governor-to-throttle                     |
|       | 31510           | Lever, Governor                                |
|       | 31334           | Rod, Governor (Incl. 67)                       |
|       | 33342<br>650561 | Baffle, Blower housing                         |
| 60    | 000001          | Screw, 1/4-20 x 5/8"                           |

|      | Part Number | Qty |                                                             |
|------|-------------|-----|-------------------------------------------------------------|
|      | 29752       |     | Nut & Lockwasher Assy., 1/4-28 (As re quired)               |
| 66   |             |     | Pop Rivet (Purchase locally)(Use as r equired)              |
| 67   | 28277       |     | Washer, Flat                                                |
|      | 650168      |     | Washer, Flat                                                |
|      | 29212       |     | Screw, 1/4-28 x 7/16"                                       |
|      | 33663C      |     | Blower Housing (For electric starter) NOTE: In original     |
| 70   | 330030      |     |                                                             |
|      |             |     | production some starters are riveted to the blower housing. |
|      |             |     | Replacement housing has threaded studs. Order four nuts     |
|      |             |     | (29752) for remounting of starter.                          |
| 77   | 34212       |     | Bracket, Holddown                                           |
|      | 30200       |     |                                                             |
|      |             |     | Screw, 10-24 x 9/16"                                        |
|      | 29752       |     | Nut & Lockwasher Assy., 1/4-28                              |
|      | 33341       |     | Extension, Baffle                                           |
|      | 650701      |     | Screw, 8-18 x 7/16"                                         |
|      | 6201        |     | Screw, 1/4-28 x 7/8"                                        |
| 85   | 650870      |     | Screw, 1/4-28 x 1-11/16"                                    |
| 86   | 28212       |     | Spacer                                                      |
|      | 26756       |     | * Gasket, Carburetor                                        |
|      | 28820       |     | Screw, 10-32 x 1/2"                                         |
|      | 33344       |     | Baffle, Heat                                                |
|      | 30968       |     | Nipple, Oil drain                                           |
|      | 30969       |     | Cap, Oil drain                                              |
|      |             |     |                                                             |
|      | 34241       |     | Ground Wire                                                 |
| 100  | 730127      |     | Air Cleaner Ass'y. (Incl.76,76A,90A,91A,92,93,94, &         |
|      |             |     | 221A)(Use as required)                                      |
| 105  | 30590A      |     | Washer, Flat                                                |
|      | 30574       |     | Shaft, Mechanical governor                                  |
|      |             |     |                                                             |
|      | 30591       |     | Gear Assy., Governor (Incl. 105)                            |
|      | 30588A      |     | Spool Governor                                              |
|      | 29193       |     | Ring, Retaining                                             |
|      | 28371B      |     | Fuel Tank Bracket                                           |
|      | 32762       |     | Fuel Tank Bracket                                           |
| 113  | 650805      |     | Screw, 1/4-20 x 11/16"                                      |
| 113A | 650675      |     | Washer, Flat                                                |
| 114  | 34711       |     | Fuel Tank (Incl. 115 & 123)                                 |
|      | 410144B     |     | Fuel Cap (Std.)(Wh.Plastić)(1-1/2" I. D.)                   |
|      | 33032       |     | Fuel Cap (Red Plastic)(1-3/16" I.D.) (Spurt resistant, Low  |
| 110  | 00002       |     | profile)                                                    |
|      |             |     | promey                                                      |
| 115  | 34210       |     | Fuel Cap (Red Plastic)(1-3/16" I.D.) (Spurt resistant, High |
|      |             |     | profile)                                                    |
| 440  | GEOGGE      |     | . ,                                                         |
|      | 650665      |     | Screw, 1/4-15 x 7/8"                                        |
|      | 30962       |     | Line, Fuel (Braided 32")                                    |
|      | 29774       |     | Line, Fuel (Braided 8.25")                                  |
|      | 30795       |     | Line, Fuel (Braided 16")                                    |
| 119  | 28819       |     | Spring, Fuel line (Use as required)                         |
| 121  | 29745       |     | Extension, Blower housing                                   |
|      | 650128      |     | Screw, 10-24 x 1/2"                                         |
|      | 26460       |     | Clamp, Fuel line (Use as required)                          |
|      | 650489      |     | Screw, 1/4-20 x 5/8"                                        |
|      | 610118      |     | Cover, Spark plug                                           |
|      |             |     |                                                             |
|      | 32180C      |     | Line, Primer                                                |
|      | 33670A      |     | * Gasket, Muffler                                           |
|      | 650327      |     | Screw, 1/4-20 x 2-1/2"                                      |
| 140  | 30063       |     | Screw, 1/4-20 x 1/2" (Use as required )                     |
| 140C | 650628A     |     | 5/16-18 x 2-3/8"                                            |
| 140D | 26073       |     | Washer, flat                                                |
|      | -           |     | ,                                                           |

|      |         | Qty | Description                                                     |
|------|---------|-----|-----------------------------------------------------------------|
|      | 33671A  |     | Muffler (Side Discharge)                                        |
|      | 34126   |     | Bracket, Grommet mounting                                       |
|      | 33356   |     | Terminal, Ground                                                |
|      | 28545   |     | Grommet, Plastic                                                |
|      | 650760  |     | Screw, 8-32 x 3/8"                                              |
|      | 31335   |     | Clamp, Governor lever                                           |
|      | 650548  |     | Screw, 8-32 x 5/16"                                             |
|      | 610973  |     | Terminal Assy. (Use as required)                                |
|      | 33858A  |     | Control Bracket(Incl.201,204,205,206, 207)                      |
|      | 650139  |     | Screw, 8-32 x 1/2" (Use as required)                            |
|      | 650152  |     | Screw, 8-32 x 3/8" (Use as required)                            |
|      | 30200   |     | Screw, 10-24 9/16" (Use as required)                            |
|      | 30322   |     | Nut & Lockwasher (Use as required)                              |
|      | 650688  |     | Screw, 10-32 x 1" (Used on early prod uction)                   |
|      | 650549  |     | Screw, 5-40 x 7/16" (Used on late pro duction)                  |
|      | 32924   |     | Compression Spring (Used on early pro duction)                  |
|      | 31342   |     | Compression Spring (Used on late prod uction)                   |
|      | 28942   |     | Screw, 10-32 x 3/8"                                             |
|      | 27793   |     | Clip, Conduit                                                   |
|      | 31426   |     | Spring, Extension                                               |
|      | 32410   |     | Knob, Speed control                                             |
|      | 650815  |     | Washer, Belleville                                              |
|      | 650816  |     | Nut, Flywheel                                                   |
|      | 33668   |     | Screen, Starter                                                 |
|      | 33667   |     | Cup, Starter                                                    |
|      | 34080   |     | Spacer, Flywheel key                                            |
|      | 650872  |     | Stud, Solid State Assy.                                         |
|      | 34346   |     | Decal. Instruction                                              |
|      | 631021  |     | Inlet Needle, Seat & Clip Assy.                                 |
| 244  | 632107  |     | Carburetor (Incl. 87) (Refer to Division 5, Section A, page 168 |
|      |         |     | for breakdown)                                                  |
| 245  | 610944A |     | Magneto NOTE: The complete magneto is not available as          |
|      |         |     | an assembly. The magneto number is shown for reference          |
|      |         |     | purposes only. Order component partsindividually, as shown      |
|      |         |     | in partslist. (Refer to Division 5, Section B, page 35 for      |
|      |         |     | breakdown.                                                      |
| 0.40 | 500.170 |     |                                                                 |
| 246  | 590473  |     | Rewind Starter (Refer to Division 5, Section C, page 29 for     |
|      |         |     | breakdown)                                                      |
| 249  | 33683B  |     | * Gasket Set (Incl. items marked *)                             |
|      |         |     |                                                                 |