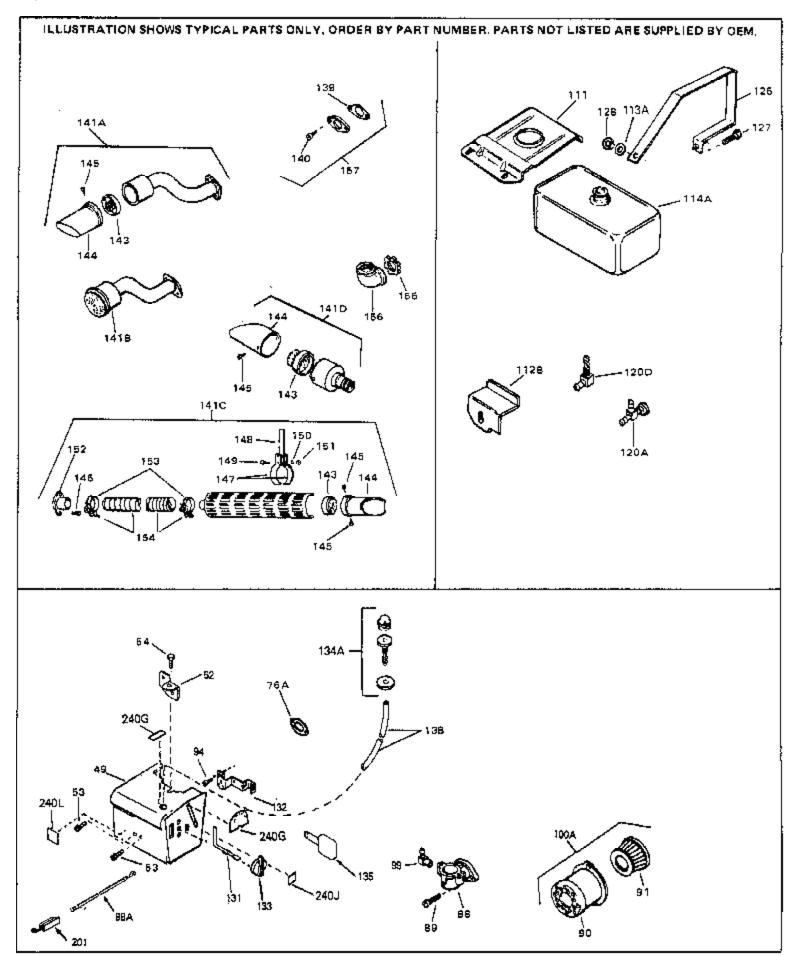

|      |         | ty Description                                                                                                                                                                                                                                             |
|------|---------|------------------------------------------------------------------------------------------------------------------------------------------------------------------------------------------------------------------------------------------------------------|
|      | 33876   | Gasket, Stator                                                                                                                                                                                                                                             |
|      | 34134   | Cover, Carburetor                                                                                                                                                                                                                                          |
|      | 33333   | Bracket, Carburetor cover                                                                                                                                                                                                                                  |
| 53   | 650257  | Screw, 8-32 x 5/16"                                                                                                                                                                                                                                        |
|      | 650732  | Screw, 10-24 x 3/8"                                                                                                                                                                                                                                        |
| 94   | 28820   | Screw, 10-32 x 1/2"                                                                                                                                                                                                                                        |
| 100A | 730164  | Air Cleaner Ass'y. (Incl. 76, 90, 91, 92, 93, 94, & 221B) (Use as required)                                                                                                                                                                                |
| 111  | 34183A  | Fuel Tank Bracket                                                                                                                                                                                                                                          |
| 112B | 34182   | Fuel Tank Bracket                                                                                                                                                                                                                                          |
| 113A | 650675  | Washer, Flat                                                                                                                                                                                                                                               |
| 120A | 32961   | Shut-off Valve, Fuel                                                                                                                                                                                                                                       |
| 131  | 34582   | Rod, Choke                                                                                                                                                                                                                                                 |
| 132  | 34583   | Bracket, Choke                                                                                                                                                                                                                                             |
|      | 35438   | Knob, Choke                                                                                                                                                                                                                                                |
|      | 570629A | Primer Assy.                                                                                                                                                                                                                                               |
|      | 32180C  | Line, Primer                                                                                                                                                                                                                                               |
|      | 33670A  | * Gasket, Muffler                                                                                                                                                                                                                                          |
|      | 650327  | Screw, 1/4-20 x 2-1/2"                                                                                                                                                                                                                                     |
|      | 30063   | Screw, 1/4-20 x 1/2" (Use as required )                                                                                                                                                                                                                    |
| 141D | 391026  | Muffler (Incl. 143, 144 & 145) (This spark arrester mufflercan be used on any model.)                                                                                                                                                                      |
| 157  | 730165  | Muff.Adapter Kit (Incl.139,140)(As re quired)                                                                                                                                                                                                              |
| 201  | 610973  | Terminal Assy. (Use as required)                                                                                                                                                                                                                           |
| 240L | 34416   | Decal, Instructional                                                                                                                                                                                                                                       |
| 240G | 34589   | Decal, "Choke "                                                                                                                                                                                                                                            |
| 240G | 34417   | Decal, Primer                                                                                                                                                                                                                                              |
| 240J | 34414   | Decal, Warning                                                                                                                                                                                                                                             |
| 245  | 610944A | Magneto NOTE: The complete magneto is not available as<br>an assembly. The magneto number is shown for reference<br>purposes only. Order component partsindividually, as shown<br>in partslist. (Refer to Division 5, Section B, page 35 for<br>breakdown. |