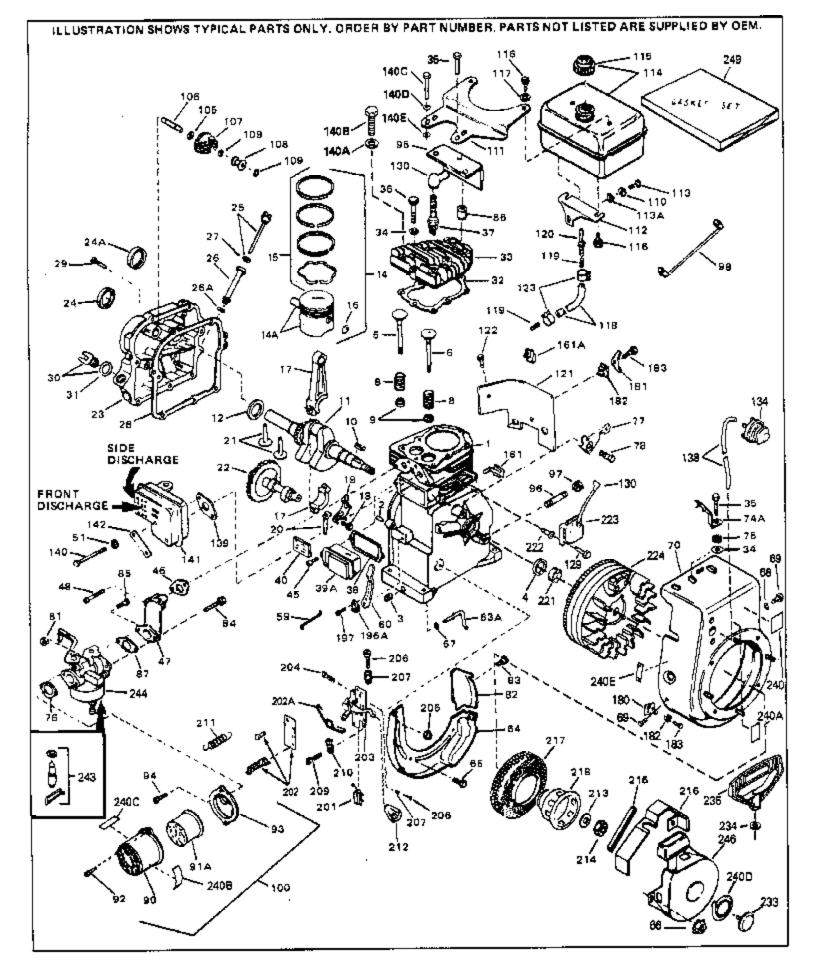

| Ref # | Part Number Qty | Description                                    |
|-------|-----------------|------------------------------------------------|
| 1     | 33674B          | Cylinder (Incl. 2, 3 & 4) (2-13/16" B ore)     |
| 2     | 26727           | Pin, Dowel                                     |
| 3     | 27642           | Oil Drain Plug                                 |
| 4     | 32600           | Seal, Oil                                      |
| 5     | 32644A          | Intake Valve (Std.) (Incl. 9)                  |
| 5     | 32645A          | Intake Valve (1/32" OS) (Íncl. 9)              |
| 6     | 29313C          | Exhaust Valve (Std.) (Incl. 9)                 |
|       | 29315C          | Exhaust Valve (1/32" OS) (Incl. 9)             |
| 8     | 31672           | Spring, Valve                                  |
|       | 31673           | Cap, Lower valve spring                        |
|       | 610951          | Key, Flywheel                                  |
|       | 33677A          | Crankshaft                                     |
|       | 32323           | Washer, Thrust                                 |
|       | 33876           | Gasket, Stator                                 |
|       | 33562B          | Piston & Pin Ass'y.(Std.)(Incl.16)(2-13/16")   |
|       | 33563B          | Piston & Pin Ass'y. (.010" OS) (Incl. 16)      |
|       | 33564B          | Piston & Pin Ass'y. (.020" OS) (Incl. 16)      |
|       | 34535           | Piston, Pin & Ring Set (Std.) (2-13/1 6" Bore) |
|       | 34536           | Piston, Pin & Ring Set (.010" OS)              |
|       | 34537           | Piston, Pin & Ring Set (.020" OS)              |
|       | 33567           | Ring Set (Std.) (2-13/16" Bore)                |
|       | 33568           | Ring Set (.010" OS)                            |
|       | 33569           | Ring Set (.020" OS)                            |
|       | 20381           | Ring, Piston pin retaining                     |
|       | 32875           | Rod Assy., Connecting (Incl. 18 & 20)          |
|       | 32610A          | Bolt, Connecting Rod                           |
|       | 32654           | Dipper, Oil                                    |
|       | 27241           | Lifter, Valve                                  |
|       | 33158           | Camshaft                                       |
|       | 32700A          | Cover, Cylinder (Incl. 24, 29, 30, 31 & 106)   |
|       | 27897           | Seal, Oil                                      |
| 28    | 27677A          | * Gasket, Cylinder cover                       |
| 29    | 650451          | Screw, 1/4-20 x 1" (Use as required)           |
| 29    | 650488          | Screw, 1/4-20 x 1-1/4" (Use as required)       |
| 30    | 27625           | Plug, Oil filler (Incl. 31)                    |
| 31    | 29673           | * Gasket, Oil fill plug                        |
| 32    | 33554A          | Gasket, Cylinder head                          |
| 33    | 33016A          | Head, Cylinder(Incl. 35)                       |
| 34    | 26073           | Washer (Not used on late production)           |
| 34    | 650691          | Washer (Use as required)                       |
| 35    | 650694A         | Screw, 5/16-18 x 2" (Use as required)          |
| 35    | 650818          | Screw, 5/16-18 x 1-1/2" (Use as required)      |
| 35    | 650865          | Screw, 5/16-18 x 2" (Use as required)          |
|       | 6021A           | Screw, 5/16-18 x 1-1/2" (As req;not w /650691) |
| 37    | 34251           | Resistor Spark Plug (RJ-17LM)                  |
| 38    | 31619A          | * Gasket, Breather                             |
| 39A   | 31337A          | Breather Ass'y. (Incl. 38 & 40)                |
| 40    | 31410           | Element, Breather                              |
| 45    | 650128          | Screw, 10-24 x 1/2"                            |
| 46    | 33673A          | * Gasket, Intake (1/32" thick)                 |
| 47    | 33691           | Pipe, Intake                                   |
| 48    | 650664          | Screw, 1/4-20 x 1-19/32"                       |
| 59    | 32698           | Link, Governor-to-throttle                     |
| 60    | 32871           | Lever, Governor                                |
|       | 31334           | Rod, Governor (Incl. 67)                       |
|       | 33342           | Baffle, Blower housing                         |
| 65    | 650561          | Screw, 1/4-20 x 5/8"                           |
| 66    | 29752           | Nut & Lockwasher Assy., 1/4-28 (As re quired)  |
|       |                 | · · · /                                        |

| Ref #<br>66 | Part Number C | ty Description<br>Pop Rivet (Purchase locally)(Use as r equired) |
|-------------|---------------|------------------------------------------------------------------|
|             | 28277         | Washer, Flat                                                     |
|             |               |                                                                  |
|             | 650168        | Washer, Flat                                                     |
|             | 29212         | Screw, 1/4-28 x 7/16"                                            |
| 70          | 33663C        | Blower Housing (For electric starter) NOTE: In original          |
|             |               | production some starters are riveted to the blower housing       |
|             |               | Replacement housing has threaded studs. Order four nuts          |
|             |               | (29752) for remounting of starter.                               |
| 77          | 24242         | · · · ·                                                          |
|             | 34212         | Bracket, Holddown                                                |
|             | 30200         | Screw, 10-24 x 9/16"                                             |
|             | 29752         | Nut & Lockwasher Assy., 1/4-28                                   |
|             | 33341         | Extension, Baffle                                                |
|             | 650701        | Screw, 8-18 x 7/16"                                              |
| 84          | 6201          | Screw, 1/4-28 x 7/8"                                             |
| 85          | 650870        | Screw, 1/4-28 x 1-11/16"                                         |
| 86          | 28212         | Spacer                                                           |
|             | 26756         | * Gasket, Carburetor                                             |
|             | 28820         | Screw, 10-32 x 1/2"                                              |
|             | 33344         | Baffle, Heat                                                     |
|             | 30968         | Nipple, Oil drain                                                |
|             | 30969         | ••                                                               |
|             |               | Cap, Oil drain                                                   |
|             | 34241         |                                                                  |
| 100         | 730127        | Air Cleaner Ass'y. (Incl.76,76A,90A,91A,92,93,94, &              |
|             |               | 221A)(Use as required)                                           |
| 105         | 30590A        | Washer, Flat                                                     |
|             | 30574         | Shaft, Mechanical governor                                       |
|             | 30591         | Gear Assy.,Governor (Incl. 105)                                  |
|             | 30588A        | Spool Governor                                                   |
|             | 29193         | •                                                                |
|             |               | Ring, Retaining                                                  |
|             | 34183A        | Fuel Tank Bracket                                                |
|             | 650675        | Washer, Flat                                                     |
|             | 650805        | Screw, 1/4-20 x 11/16"                                           |
|             | 34156         | Fuel Tank (Incl. 115 & 123)                                      |
|             | 410144B       | Fuel Cap (Std.)(Wh.Plastic)(1-1/2" I. D.)                        |
| 115         | 33032         | Fuel Cap (Red Plastic)(1-3/16" I.D.) (Spurt resistant, Low       |
|             |               | profile)                                                         |
| 115         | 34210         | Fuel Cap (Red Plastic)(1-3/16" I.D.) (Spurt resistant, High      |
| 115         | 0-210         | profile)                                                         |
|             |               | . ,                                                              |
|             | 650665        | Screw, 1/4-15 x 7/8"                                             |
|             | 650691        | Washer                                                           |
|             | 30962         | Line, Fuel (Braided 32")                                         |
| 118         | 29774         | Line, Fuel (Braided 8.25")                                       |
| 118         | 30795         | Line, Fuel (Braided 16")                                         |
| 119         | 28819         | Spring, Fuel line (Use as required)                              |
|             | 29745         | Extension, Blower housing                                        |
|             | 650128        | Screw, 10-24 x 1/2"                                              |
|             | 26460         | Clamp, Fuel line (Use as required)                               |
|             | 650489        | Screw, 1/4-20 x 5/8"                                             |
|             | 610118        |                                                                  |
|             |               | Cover, Spark plug                                                |
|             | 32180C        | Line, Primer                                                     |
|             | 33670A        | * Gasket, Muffler                                                |
|             | 650327        | Screw, 1/4-20 x 2-1/2"                                           |
|             | 30063         | Screw, 1/4-20 x 1/2" (Use as required )                          |
| 140D        | 26073         | Washer, flat                                                     |
|             | 6506281       |                                                                  |
| 140C        | 00020A        | 5/16-18 x 2-3/8"                                                 |

|     |         | Qty | Description                                                     |
|-----|---------|-----|-----------------------------------------------------------------|
|     | 27275   |     | Clip, Wire retaining                                            |
|     | 34126   |     | Bracket, Grommet mounting                                       |
|     | 28545   |     | Grommet, Plastic                                                |
|     | 650760  |     | Screw, 8-32 x 3/8"                                              |
|     | 31335   |     | Clamp, Governor lever                                           |
|     | 650548  |     | Screw, 8-32 x 5/16"                                             |
|     | 610973  |     | Terminal Assy. (Use as required)                                |
|     | 33879A  |     | Control Brkt(In.201,204,205,206,207,2 09,210)                   |
|     | 650139  |     | Screw, 8-32 x 1/2" (Use as required)                            |
|     | 650152  |     | Screw, 8-32 x 3/8" (Use as required)                            |
|     | 30200   |     | Screw, 10-24 9/16" (Use as required)                            |
|     | 30322   |     | Nut & Lockwasher (Use as required)                              |
|     | 650688  |     | Screw, 10-32 x 1" (Used on early prod uction)                   |
|     | 650549  |     | Screw, 5-40 x 7/16" (Used on late pro duction)                  |
|     | 32924   |     | Compression Spring (Used on early pro duction)                  |
|     | 31342   |     | Compression Spring (Used on late prod uction)                   |
|     | 28942   |     | Screw, 10-32 x 3/8"                                             |
|     | 27793   |     | Clip, Conduit                                                   |
|     | 31426   |     | Spring, Extension                                               |
|     | 650815  |     | Washer, Belleville                                              |
|     | 650607  |     | Nut, Flywheel                                                   |
|     | 32576   |     | Seal, Snow guard                                                |
|     | 31680   |     | Guard, Starter                                                  |
|     | 33668   |     | Screen, Starter                                                 |
|     | 33667   |     | Cup, Starter                                                    |
|     | 34080   |     | Spacer, Flywheel key                                            |
|     | 650872  |     | Stud, Solid State Assy.                                         |
|     | 550223  |     | Decal, Name                                                     |
|     | 631021  |     | Inlet Needle, Seat & Clip Assy.                                 |
| 244 | 632107  |     | Carburetor (Incl. 87) (Refer to Division 5, Section A, page 168 |
|     |         |     | for breakdown)                                                  |
| 245 | 610944A |     | Magneto NOTE: The complete magneto is not available as          |
| -   |         |     | an assembly. The magneto number is shown for reference          |
|     |         |     | purposes only. Order component partsindividually, as shown      |
|     |         |     | in partslist. (Refer to Division 5, Section B, page 35 for      |
|     |         |     | breakdown.                                                      |
| 040 | 500.470 |     |                                                                 |
| 246 | 590473  |     | Rewind Starter (Refer to Division 5, Section C, page 29 for     |
|     |         |     | breakdown)                                                      |
| 249 | 33683B  |     | * Gasket Set (Incl. items marked *)                             |
|     |         |     | , , , , , , , , , , , , , , , , , , ,                           |