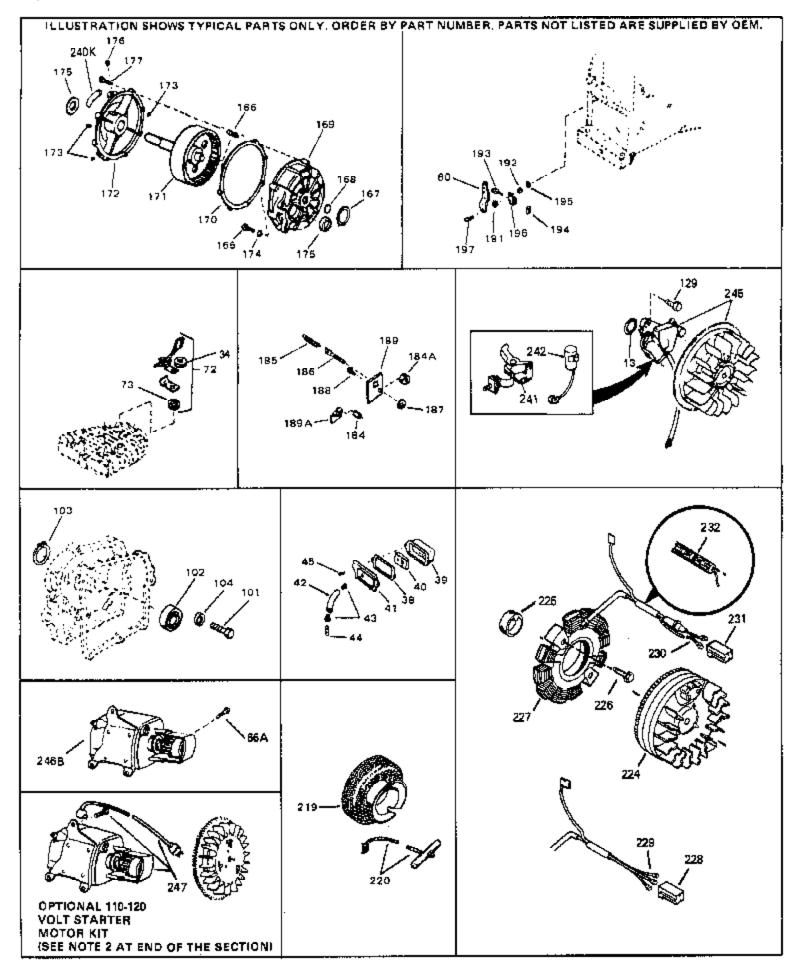

## HS50-67171C Engine Parts List #3

| Ref # | Part Number 0 | Aty Description                                                                                                                                                                                                                                                                                                            |
|-------|---------------|----------------------------------------------------------------------------------------------------------------------------------------------------------------------------------------------------------------------------------------------------------------------------------------------------------------------------|
| 13    | 33876         | Gasket, Stator                                                                                                                                                                                                                                                                                                             |
| 34    | 26073         | Washer (Not used on late production)                                                                                                                                                                                                                                                                                       |
| 34    | 650691        | Washer (Use as required)                                                                                                                                                                                                                                                                                                   |
| 38    | 31619A        | * Gasket, Breather                                                                                                                                                                                                                                                                                                         |
| 40    | 31410         | Element, Breather                                                                                                                                                                                                                                                                                                          |
| 45    | 650128        | Screw, 10-24 x 1/2"                                                                                                                                                                                                                                                                                                        |
| 197   | 650548        | Screw, 8-32 x 5/16"                                                                                                                                                                                                                                                                                                        |
| 219   | 34788         | Pulley, Starter rope                                                                                                                                                                                                                                                                                                       |
| 225   | 35189         | Spacer, Coil Assy.                                                                                                                                                                                                                                                                                                         |
| 241   | 30547A        | Contact Assy., Breaker                                                                                                                                                                                                                                                                                                     |
| 242   | 30548B        | Condenser                                                                                                                                                                                                                                                                                                                  |
| 245   | 610944A       | Magneto NOTE: The complete magneto is not available as<br>an assembly. The magneto number is shown for reference<br>purposes only. Order component partsindividually, as shown<br>in partslist. (Refer to Division 5, Section B, page 35 for<br>breakdown.                                                                 |
| 247   | 33290D        | Starter Motor Kit (110-120 Volt) This 110-120 volt starter<br>motor kit may have been added to this engine. It can be<br>added only if cylinder hasdrilled and tapped starter mounting<br>bosses and a ring gear flywheel. Refer to service number<br>stamped on end cap of motor, or on decal, for identification.<br>Ref |