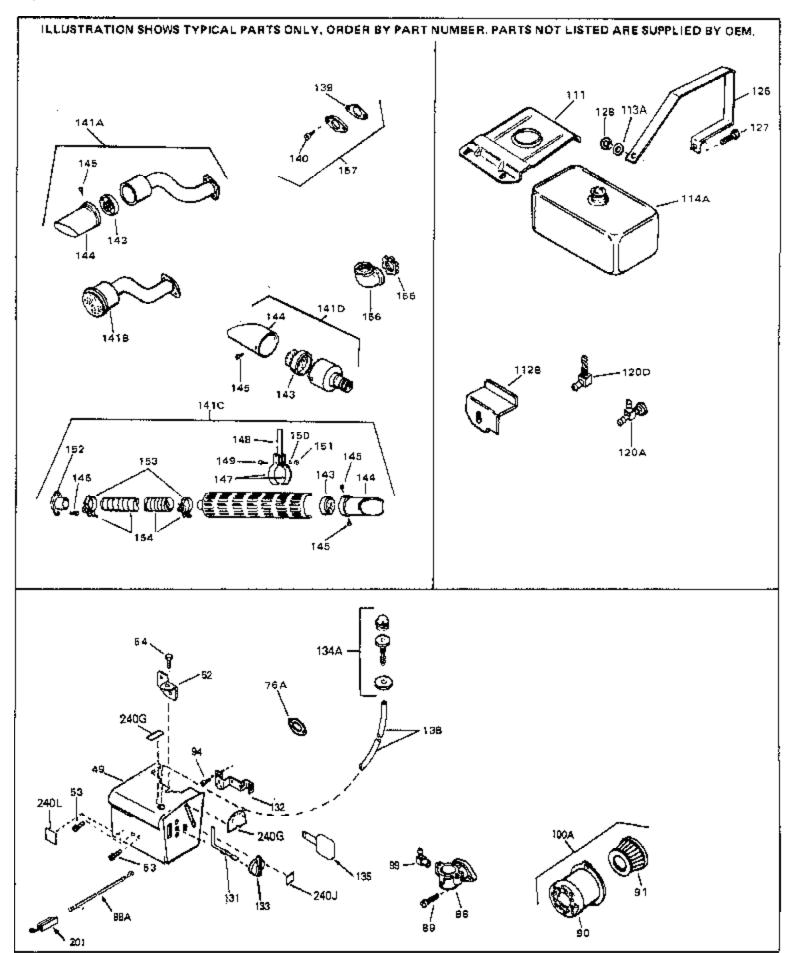

| Ref #<br>66 | Part Number (   | Qty Description<br>Pop Rivet (Purchase locally)(Use as r equired)                                                      |
|-------------|-----------------|------------------------------------------------------------------------------------------------------------------------|
|             | 28277           | Washer, Flat                                                                                                           |
|             |                 |                                                                                                                        |
|             | 650168<br>29212 | Washer, Flat<br>Scrow, 1/4, 28 x 7/16"                                                                                 |
|             |                 | Screw, 1/4-28 x 7/16"<br>Blower Housing (For cleatric starter) NOTE: In original                                       |
| 70          | 33663C          | Blower Housing (For electric starter) NOTE: In original<br>production some starters are riveted to the blower housing. |
|             |                 | Replacement housing has threaded studs. Order four nuts                                                                |
|             |                 | (29752) for remounting of starter.                                                                                     |
|             |                 |                                                                                                                        |
|             | 34212           | Bracket, Holddown                                                                                                      |
|             | 30200           | Screw, 10-24 x 9/16"                                                                                                   |
|             | 29752           | Nut & Lockwasher Assy., 1/4-28                                                                                         |
|             | 33341           | Extension, Baffle                                                                                                      |
|             | 650701          | Screw, 8-18 x 7/16"                                                                                                    |
|             | 6201            | Screw, 1/4-28 x 7/8"                                                                                                   |
|             | 650870          | Screw, 1/4-28 x 1-11/16"                                                                                               |
|             | 28212           | Spacer                                                                                                                 |
|             | 26756           | * Gasket, Carburetor                                                                                                   |
|             | 28820           | Screw, 10-32 x 1/2"                                                                                                    |
|             | 33344           | Baffle, Heat                                                                                                           |
|             | 30968           | Nipple, Oil drain                                                                                                      |
|             | 30969           | Cap, Oil drain                                                                                                         |
|             | 34241           | Ground Wire                                                                                                            |
| 100         | 730127          | Air Cleaner Ass'y. (Incl.76,76A,90A,91A,92,93,94, &                                                                    |
|             |                 | 221A)(Use as required)                                                                                                 |
| 105         | 30590A          | Washer, Flat                                                                                                           |
| 106         | 30574           | Shaft, Mechanical governor                                                                                             |
| 107         | 30591           | Gear Assy., Governor (Incl. 105)                                                                                       |
| 108         | 30588A          | Spool Governor                                                                                                         |
| 109         | 29193           | Ring, Retaining                                                                                                        |
| 111         | 34183A          | Fuel Tank Bracket                                                                                                      |
| 113A        | 650675          | Washer, Flat                                                                                                           |
| 113         | 650805          | Screw, 1/4-20 x 11/16"                                                                                                 |
| 114         | 34156           | Fuel Tank (Incl. 115 & 123)                                                                                            |
| 115         | 410144B         | Fuel Cap (Std.)(Wh.Plastic)(1-1/2" I. D.)                                                                              |
| 115         | 33032           | Fuel Cap (Red Plastic)(1-3/16" I.D.) (Spurt resistant, Low                                                             |
|             |                 | profile)                                                                                                               |
| 115         | 34210           | Fuel Cap (Red Plastic)(1-3/16" I.D.) (Spurt resistant, High                                                            |
|             |                 | profile)                                                                                                               |
| 116         | 650665          | Screw, 1/4-15 x 7/8"                                                                                                   |
|             | 650691          | Washer                                                                                                                 |
|             | 30962           | Line, Fuel (Braided 32")                                                                                               |
|             | 29774           | Line, Fuel (Braided 8.25")                                                                                             |
|             | 30795           | Line, Fuel (Braided 16")                                                                                               |
|             | 28819           | Spring, Fuel line (Use as required)                                                                                    |
|             | 29745           | Extension, Blower housing                                                                                              |
|             | 650128          | Screw, 10-24 x 1/2"                                                                                                    |
|             | 26460           | Clamp, Fuel line (Use as required)                                                                                     |
|             | 650489          | Screw, 1/4-20 x 5/8"                                                                                                   |
|             | 610118          | Cover, Spark plug                                                                                                      |
|             | 32180C          | Line, Primer                                                                                                           |
|             | 33670A          | * Gasket, Muffler                                                                                                      |
|             | 650327          | Screw, 1/4-20 x 2-1/2"                                                                                                 |
|             | 30063           | Screw, 1/4-20 x 1/2" (Use as required )                                                                                |
|             | 26073           | Washer, flat                                                                                                           |
| 14())       |                 |                                                                                                                        |
|             | 650628A         | 5/16-18 x 2-3/8"                                                                                                       |

|      |         | Description                                                                                                                                                                                                                                                |
|------|---------|------------------------------------------------------------------------------------------------------------------------------------------------------------------------------------------------------------------------------------------------------------|
|      | 33876   | Gasket, Stator                                                                                                                                                                                                                                             |
|      | 34134   | Cover, Carburetor                                                                                                                                                                                                                                          |
| 52   | 33333   | Bracket, Carburetor cover                                                                                                                                                                                                                                  |
| 53   | 650257  | Screw, 8-32 x 5/16"                                                                                                                                                                                                                                        |
| 54   | 650732  | Screw, 10-24 x 3/8"                                                                                                                                                                                                                                        |
|      | 28820   | Screw, 10-32 x 1/2"                                                                                                                                                                                                                                        |
| 100A | 730164  | Air Cleaner Ass'y. (Incl. 76, 90, 91, 92, 93, 94, & 221B) (Use as required)                                                                                                                                                                                |
| 111  | 34183A  | Fuel Tank Bracket                                                                                                                                                                                                                                          |
|      | 34182   | Fuel Tank Bracket                                                                                                                                                                                                                                          |
| 113A | 650675  | Washer, Flat                                                                                                                                                                                                                                               |
| 131  | 34582   | Rod, Choke                                                                                                                                                                                                                                                 |
| 132  | 34583   | Bracket, Choke                                                                                                                                                                                                                                             |
| 133  | 35438   | Knob, Choke                                                                                                                                                                                                                                                |
| 134A | 570629A | Primer Assy.                                                                                                                                                                                                                                               |
| 138  | 32180C  | Line, Primer                                                                                                                                                                                                                                               |
| 139  | 33670A  | * Gasket, Muffler                                                                                                                                                                                                                                          |
| 140  | 650327  | Screw, 1/4-20 x 2-1/2"                                                                                                                                                                                                                                     |
|      | 30063   | Screw, 1/4-20 x 1/2" (Use as required )                                                                                                                                                                                                                    |
| 141D | 391026  | Muffler (Incl. 143, 144 & 145) (This spark arrester mufflercan be used on any model.)                                                                                                                                                                      |
| 157  | 730165  | Muff.Adapter Kit (Incl.139,140)(As re quired)                                                                                                                                                                                                              |
|      | 610973  | Terminal Assy. (Use as required)                                                                                                                                                                                                                           |
|      | 34416   | Decal, Instructional                                                                                                                                                                                                                                       |
|      | 34589   | Decal, "Choke "                                                                                                                                                                                                                                            |
|      | 34417   | Decal, Primer                                                                                                                                                                                                                                              |
|      | 34414   | Decal, Warning                                                                                                                                                                                                                                             |
|      | 610944A | Magneto NOTE: The complete magneto is not available as<br>an assembly. The magneto number is shown for reference<br>purposes only. Order component partsindividually, as shown<br>in partslist. (Refer to Division 5, Section B, page 35 for<br>breakdown. |