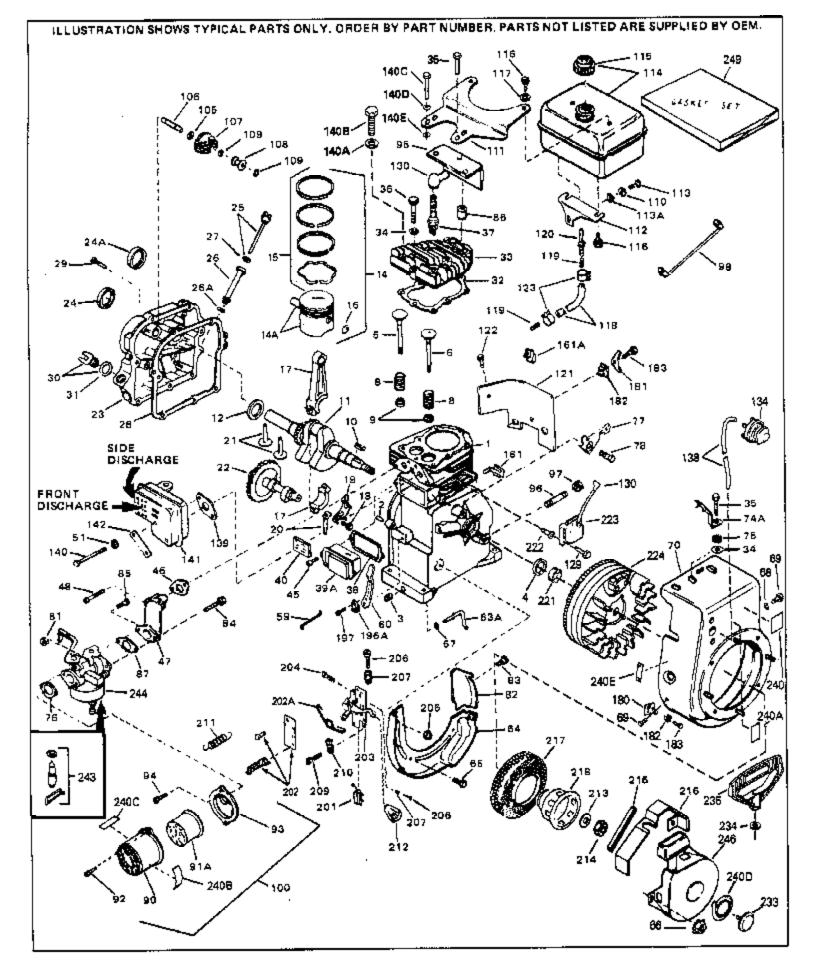

| Ref # | Part Number Qty | Description                                    |
|-------|-----------------|------------------------------------------------|
| 1     | 33674B          | Cylinder (Incl. 2, 3 & 4) (2-13/16" B ore)     |
| 2     | 26727           | Pin, Dowel                                     |
| 3     | 27642           | Oil Drain Plug                                 |
| 4     | 32600           | Seal, Oil                                      |
| 5     | 32644A          | Intake Valve (Std.) (Incl. 9)                  |
| 5     | 32645A          | Intake Valve (1/32" OS) (Íncl. 9)              |
|       | 29313C          | Exhaust Valve (Std.) (Incl. 9)                 |
|       | 29315C          | Exhaust Valve (1/32" OS) (Incl. 9)             |
|       | 31672           | Spring, Valve                                  |
|       | 31673           | Cap, Lower valve spring                        |
|       | 610951          | Key, Flywheel                                  |
|       | 33677A          | Crankshaft                                     |
|       | 32323           | Washer, Thrust                                 |
|       | 33876           | Gasket, Stator                                 |
|       | 33562B          | Piston & Pin Ass'y.(Std.)(Incl.16)(2-13/16")   |
|       | 33563B          | Piston & Pin Ass'y. (.010" OS) (Incl. 16)      |
|       | 33564B          | Piston & Pin Ass'y. (.020" OS) (Incl. 16)      |
|       | 34535           | Piston, Pin & Ring Set (Std.) (2-13/1 6" Bore) |
|       | 34536           | Piston, Pin & Ring Set (.010" OS)              |
|       | 34537           | Piston, Pin & Ring Set (.020" OS)              |
|       | 33567           | Ring Set (Std.) (2-13/16" Bore)                |
|       | 33568           | Ring Set (.010" OS)                            |
|       | 33569           | Ring Set (.020" OS)                            |
|       | 20381           | Ring, Piston pin retaining                     |
|       | 32875           | Rod Assy., Connecting (Incl. 18 & 20)          |
|       | 32610A          | Bolt, Connecting Rod                           |
|       | 32654           | Dipper, Oil                                    |
|       | 27241           | Lifter, Valve                                  |
| 22    | 33158           | Camshaft                                       |
| 23    | 32700A          | Cover, Cylinder (Incl. 24, 29, 30, 31 & 106)   |
| 24    | 27897           | Seal, Oil                                      |
| 28    | 27677A          | * Gasket, Cylinder cover                       |
| 29    | 650451          | Screw, 1/4-20 x 1" (Use as required)           |
|       | 650488          | Screw, 1/4-20 x 1-1/4" (Use as requir ed)      |
|       | 27625           | Plug, Oil filler (Incl. 31)                    |
|       | 29673           | * Gasket, Oil fill plug                        |
|       | 33554A          | Gasket, Cylinder head                          |
|       | 33016A          | Head, Cylinder(Incl. 35)                       |
|       | 26073           | Washer (Not used on late production)           |
|       | 650691          | Washer (Use as required)                       |
|       | 650694A         | Screw, 5/16-18 x 2" (Use as required)          |
|       | 650818          | Screw, 5/16-18 x 1-1/2" (Use as required)      |
|       | 650865          | Screw, 5/16-18 x 2" (Use as required)          |
|       | 6021A           | Screw, 5/16-18 x 1-1/2" (As req;not w /650691) |
|       | 34251           | Resistor Spark Plug (RJ-17LM)                  |
|       | 31619A          | * Gasket, Breather                             |
|       | 31337A          | Breather Ass'y. (Incl. 38 & 40)                |
|       | 31410           | Element, Breather                              |
|       | 650128          | Screw, 10-24 x 1/2"                            |
|       | 33673A          | * Gasket, Intake (1/32" thick)                 |
|       | 33691           | Pipe, Intake                                   |
|       | 650664          | Screw, 1/4-20 x 1-19/32"                       |
|       | 32698           | Link, Governor-to-throttle                     |
|       | 32871           | Lever, Governor                                |
|       | 31334           | Rod, Governor (Incl. 67)                       |
|       | 33342           | Baffle, Blower housing                         |
|       | 650561          | Screw, 1/4-20 x 5/8"                           |
| 60    | 29752           | Nut & Lockwasher Assy., 1/4-28 (As re quired)  |

| Ref #<br>66 | Part Number (   | Qty Description<br>Pop Rivet (Purchase locally)(Use as r equired)                                                      |
|-------------|-----------------|------------------------------------------------------------------------------------------------------------------------|
|             | 28277           | Washer, Flat                                                                                                           |
|             |                 |                                                                                                                        |
|             | 650168<br>29212 | Washer, Flat<br>Scrow, 1/4, 28 x 7/16"                                                                                 |
|             |                 | Screw, 1/4-28 x 7/16"<br>Blower Housing (For cleatric starter) NOTE: In original                                       |
| 70          | 33663C          | Blower Housing (For electric starter) NOTE: In original<br>production some starters are riveted to the blower housing. |
|             |                 | Replacement housing has threaded studs. Order four nuts                                                                |
|             |                 | (29752) for remounting of starter.                                                                                     |
|             |                 |                                                                                                                        |
|             | 34212           | Bracket, Holddown                                                                                                      |
|             | 30200           | Screw, 10-24 x 9/16"                                                                                                   |
|             | 29752           | Nut & Lockwasher Assy., 1/4-28                                                                                         |
|             | 33341           | Extension, Baffle                                                                                                      |
|             | 650701          | Screw, 8-18 x 7/16"                                                                                                    |
|             | 6201            | Screw, 1/4-28 x 7/8"                                                                                                   |
|             | 650870          | Screw, 1/4-28 x 1-11/16"                                                                                               |
|             | 28212           | Spacer                                                                                                                 |
|             | 26756           | * Gasket, Carburetor                                                                                                   |
|             | 28820           | Screw, 10-32 x 1/2"                                                                                                    |
|             | 33344           | Baffle, Heat                                                                                                           |
|             | 30968           | Nipple, Oil drain                                                                                                      |
|             | 30969           | Cap, Oil drain                                                                                                         |
|             | 34241           | Ground Wire                                                                                                            |
| 100         | 730127          | Air Cleaner Ass'y. (Incl.76,76A,90A,91A,92,93,94, &                                                                    |
|             |                 | 221A)(Use as required)                                                                                                 |
| 105         | 30590A          | Washer, Flat                                                                                                           |
| 106         | 30574           | Shaft, Mechanical governor                                                                                             |
| 107         | 30591           | Gear Assy., Governor (Incl. 105)                                                                                       |
| 108         | 30588A          | Spool Governor                                                                                                         |
| 109         | 29193           | Ring, Retaining                                                                                                        |
| 111         | 34183A          | Fuel Tank Bracket                                                                                                      |
| 113A        | 650675          | Washer, Flat                                                                                                           |
| 113         | 650805          | Screw, 1/4-20 x 11/16"                                                                                                 |
| 114         | 34156           | Fuel Tank (Incl. 115 & 123)                                                                                            |
| 115         | 410144B         | Fuel Cap (Std.)(Wh.Plastic)(1-1/2" I. D.)                                                                              |
| 115         | 33032           | Fuel Cap (Red Plastic)(1-3/16" I.D.) (Spurt resistant, Low                                                             |
|             |                 | profile)                                                                                                               |
| 115         | 34210           | Fuel Cap (Red Plastic)(1-3/16" I.D.) (Spurt resistant, High                                                            |
|             |                 | profile)                                                                                                               |
| 116         | 650665          | Screw, 1/4-15 x 7/8"                                                                                                   |
|             | 650691          | Washer                                                                                                                 |
|             | 30962           | Line, Fuel (Braided 32")                                                                                               |
|             | 29774           | Line, Fuel (Braided 8.25")                                                                                             |
|             | 30795           | Line, Fuel (Braided 16")                                                                                               |
|             | 28819           | Spring, Fuel line (Use as required)                                                                                    |
|             | 29745           | Extension, Blower housing                                                                                              |
|             | 650128          | Screw, 10-24 x 1/2"                                                                                                    |
|             | 26460           | Clamp, Fuel line (Use as required)                                                                                     |
|             | 650489          | Screw, 1/4-20 x 5/8"                                                                                                   |
|             | 610118          | Cover, Spark plug                                                                                                      |
|             | 32180C          | Line, Primer                                                                                                           |
|             | 33670A          | * Gasket, Muffler                                                                                                      |
|             | 650327          | Screw, 1/4-20 x 2-1/2"                                                                                                 |
|             | 30063           | Screw, 1/4-20 x 1/2" (Use as required )                                                                                |
|             | 26073           | Washer, flat                                                                                                           |
| 14())       |                 |                                                                                                                        |
|             | 650628A         | 5/16-18 x 2-3/8"                                                                                                       |

|     |         | Qty | Description                                                     |
|-----|---------|-----|-----------------------------------------------------------------|
|     | 27275   |     | Clip, Wire retaining                                            |
|     | 34126   |     | Bracket, Grommet mounting                                       |
|     | 28545   |     | Grommet, Plastic                                                |
|     | 650760  |     | Screw, 8-32 x 3/8"                                              |
|     | 31335   |     | Clamp, Governor lever                                           |
|     | 650548  |     | Screw, 8-32 x 5/16"                                             |
|     | 610973  |     | Terminal Assy. (Use as required)                                |
|     | 33879A  |     | Control Brkt(In.201,204,205,206,207,2 09,210)                   |
|     | 650139  |     | Screw, 8-32 x 1/2" (Use as required)                            |
|     | 650152  |     | Screw, 8-32 x 3/8" (Use as required)                            |
|     | 30200   |     | Screw, 10-24 9/16" (Use as required)                            |
|     | 30322   |     | Nut & Lockwasher (Use as required)                              |
|     | 650688  |     | Screw, 10-32 x 1" (Used on early prod uction)                   |
|     | 650549  |     | Screw, 5-40 x 7/16" (Used on late pro duction)                  |
|     | 32924   |     | Compression Spring (Used on early pro duction)                  |
|     | 31342   |     | Compression Spring (Used on late prod uction)                   |
|     | 28942   |     | Screw, 10-32 x 3/8"                                             |
|     | 27793   |     | Clip, Conduit                                                   |
|     | 31426   |     | Spring, Extension                                               |
|     | 650815  |     | Washer, Belleville                                              |
|     | 650607  |     | Nut, Flywheel                                                   |
|     | 32576   |     | Seal, Snow guard                                                |
|     | 31680   |     | Guard, Starter                                                  |
|     | 33668   |     | Screen, Starter                                                 |
|     | 33667   |     | Cup, Starter                                                    |
|     | 34080   |     | Spacer, Flywheel key                                            |
|     | 650872  |     | Stud, Solid State Assy.                                         |
|     | 550223  |     | Decal, Name                                                     |
|     | 631021  |     | Inlet Needle, Seat & Clip Assy.                                 |
| 244 | 632107  |     | Carburetor (Incl. 87) (Refer to Division 5, Section A, page 168 |
|     |         |     | for breakdown)                                                  |
| 245 | 610944A |     | Magneto NOTE: The complete magneto is not available as          |
|     |         |     | an assembly. The magneto number is shown for reference          |
|     |         |     | purposes only. Order component partsindividually, as shown      |
|     |         |     | in partslist. (Refer to Division 5, Section B, page 35 for      |
|     |         |     | breakdown.                                                      |
| 246 | 590473  |     | Rewind Starter (Refer to Division 5, Section C, page 29 for     |
|     |         |     | breakdown)                                                      |
| 240 | 22602D  |     | ,                                                               |
| 249 | 33683B  |     | * Gasket Set (Incl. items marked *)                             |
|     |         |     |                                                                 |