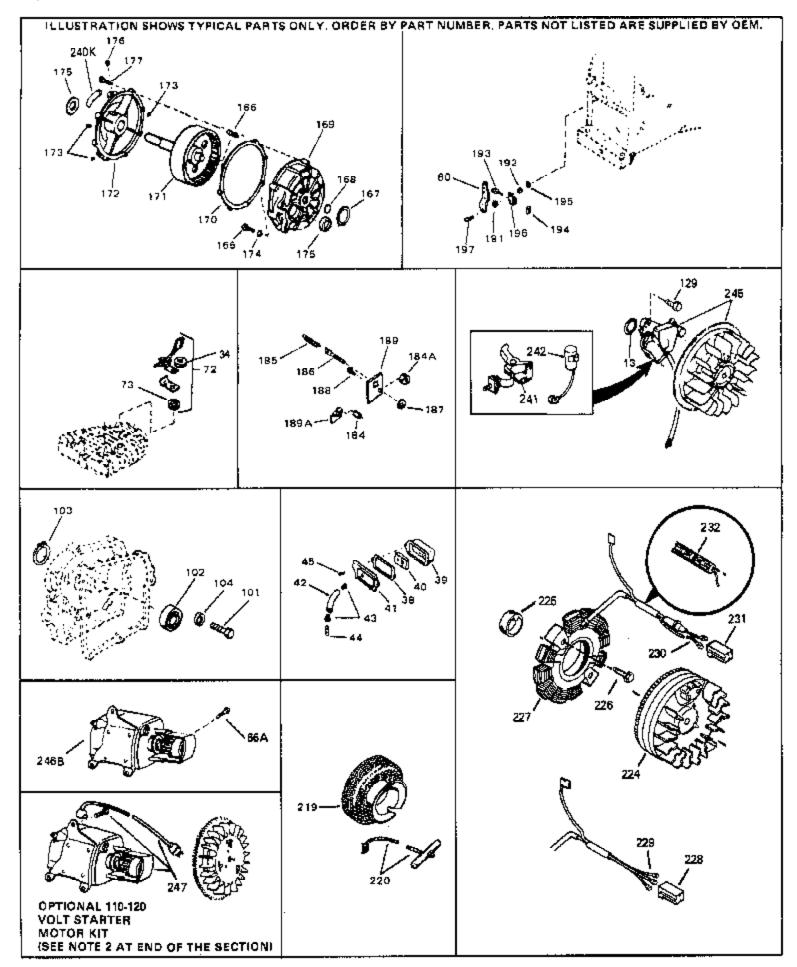

## HS50-67172C Engine Parts List #3

| Ref # | Part Number | Qty | Description                                                                                                                                                                                                                                                                                                                |
|-------|-------------|-----|----------------------------------------------------------------------------------------------------------------------------------------------------------------------------------------------------------------------------------------------------------------------------------------------------------------------------|
| 13    | 33876       |     | Gasket, Stator                                                                                                                                                                                                                                                                                                             |
| 34    | 26073       |     | Washer (Not used on late production)                                                                                                                                                                                                                                                                                       |
| 34    | 650691      |     | Washer (Use as required)                                                                                                                                                                                                                                                                                                   |
| 38    | 31619A      |     | * Gasket, Breather                                                                                                                                                                                                                                                                                                         |
| 40    | 31410       |     | Element, Breather                                                                                                                                                                                                                                                                                                          |
| 45    | 650128      |     | Screw, 10-24 x 1/2"                                                                                                                                                                                                                                                                                                        |
| 197   | 650548      |     | Screw, 8-32 x 5/16"                                                                                                                                                                                                                                                                                                        |
| 219   | 34788       |     | Pulley, Starter rope                                                                                                                                                                                                                                                                                                       |
| 225   | 35189       |     | Spacer, Coil Assy.                                                                                                                                                                                                                                                                                                         |
| 241   | 30547A      |     | Contact Assy., Breaker                                                                                                                                                                                                                                                                                                     |
| 242   | 30548B      |     | Condenser                                                                                                                                                                                                                                                                                                                  |
| 245   | 610944A     |     | Magneto NOTE: The complete magneto is not available as<br>an assembly. The magneto number is shown for reference<br>purposes only. Order component partsindividually, as shown<br>in partslist. (Refer to Division 5, Section B, page 35 for<br>breakdown.                                                                 |
| 247   | 33290D      |     | Starter Motor Kit (110-120 Volt) This 110-120 volt starter<br>motor kit may have been added to this engine. It can be<br>added only if cylinder hasdrilled and tapped starter mounting<br>bosses and a ring gear flywheel. Refer to service number<br>stamped on end cap of motor, or on decal, for identification.<br>Ref |